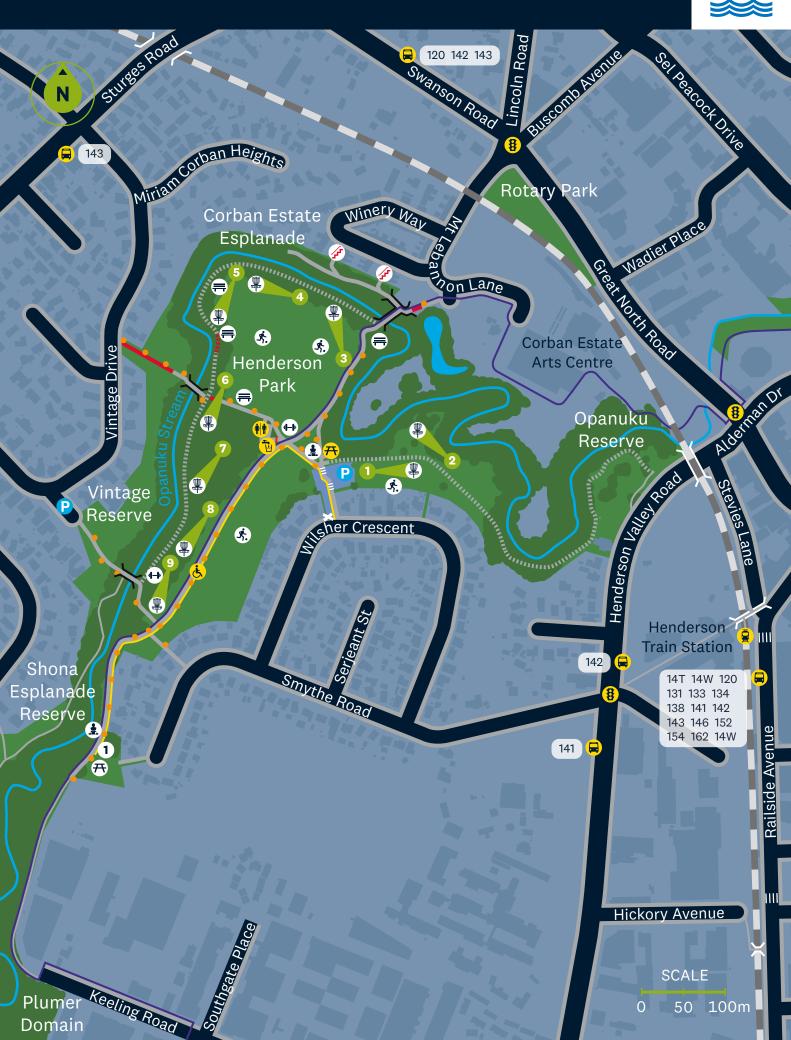

## **Henderson Park**

41A Wilsher Crescent, Henderson

**Accessible information:** The Henderson-Massey Local Board are working towards improving accessibility in Henderson Park. All park features on the map which are yellow are accessible.

## Pae tohu / Legend

| 1 | Park | land   |
|---|------|--------|
| , | Fair | 141111 |

- Bush area / trees
- Internal park road / parking
- Buildings
- -&- Accessible route
- Opanuku Stream path
- Accessible path
- Steep path >1:12
- Accessible track (gravel)
- Steep track >1:12 (gravel)
- Path in adjacent park
- Obstacle in path

Stairs with handrail

**≍** Bridge

- Lighting
- Signalised pedestrian crossing
- Pedestrian crossing
- Accessible toilets
- Bus stop
- Bus route
- Train station
- Train line
- P1 Accessible parking
- Parking
- Accessible picnic table

- Picnic table
- Seat
- Accessible drinking fountain
- Sports fields
- Fitness equipment
- 1 Disc golf tee green course
- Disc golf basket (the target)
- Sculpture / art
- 1 Pā harakeke
- Gates closed 9pm to 7am daily