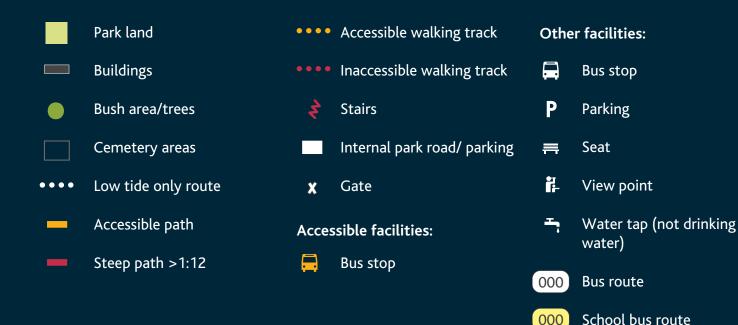

This map indicates which facilities and amenities are accessible. All park features on the map which are orange in the key are accessible. The Puketāpapa Local Board are working towards improving accessibility in this park.

## Legend:

Note: Contact Auckland Council Cemeteries at: west.cemeteries@aucklandcouncil.govt.nz for more information about cemetery areas located on plan.

Auckland Council