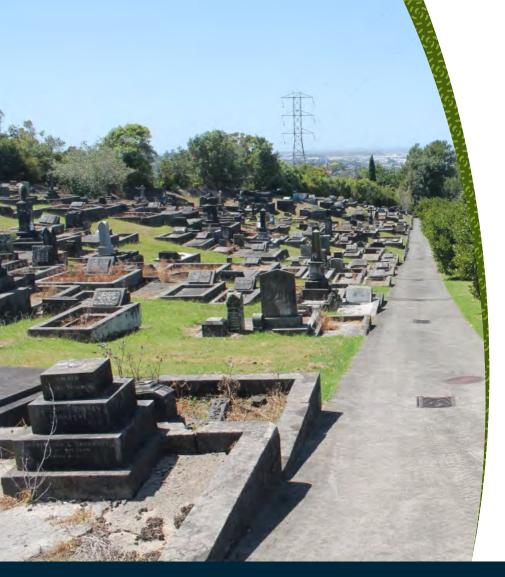

## **Accessible Information**

Steep slopes and narrow paths navigating the rows of graves may prove difficult for those with access needs. The bush trails are steep and constructed of gravel, requiring a decent level of fitness. Unmarked parking is available, however there are no accessible car park spaces.