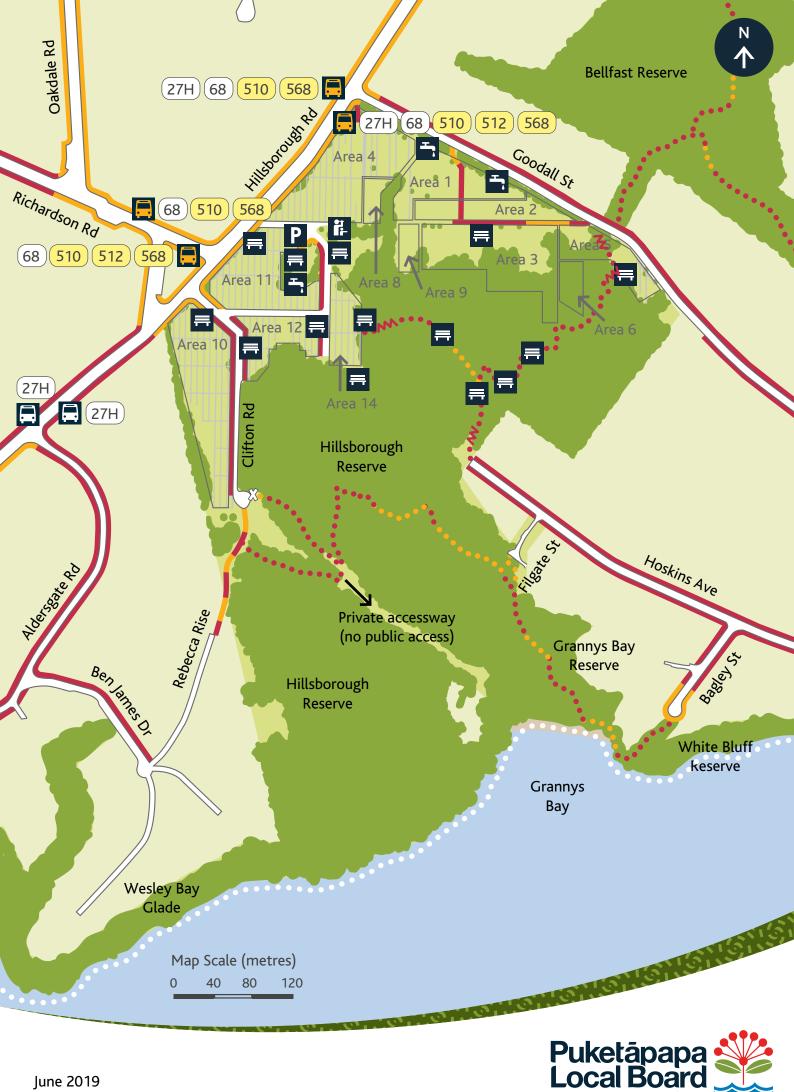

## Hillsborough Cemetery Reserve Accessible Map

## **Accessible Information**

Steep slopes and narrow paths navigating the rows of graves may prove difficult for those with access needs. The bush trails are steep and constructed of gravel, requiring a decent level of fitness. Unmarked parking is available, however there are no accessible car park spaces.

This map indicates which facilities and amenities are accessible. All park features on the map which are orange in the key are accessible. The Puketāpapa Local Board are working towards improving accessibility in this park.