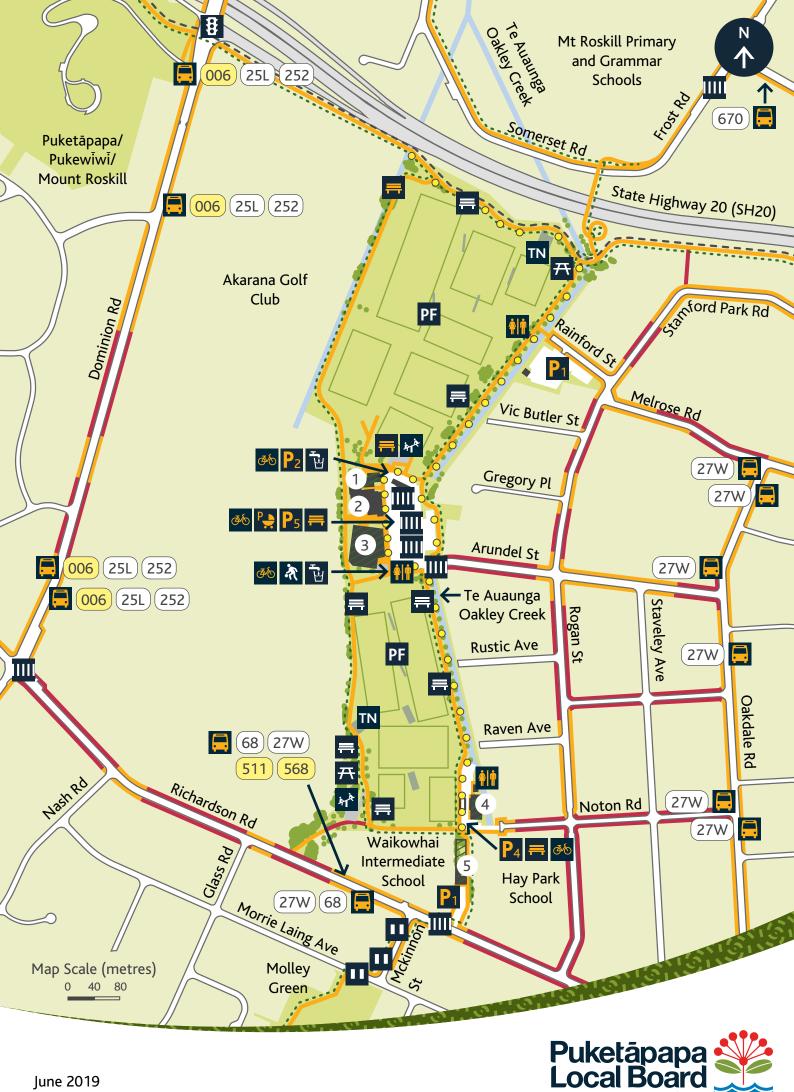

## Keith Hay Park Accessible Map

This map indicates which facilities and amenities are accessible. All park features on the map which are orange in the key are accessible. The Puketāpapa Local Board are working towards improving accessibility in this park.

## Legend:

|       | Park land                                |
|-------|------------------------------------------|
|       | Buildings                                |
|       | Bush area/trees                          |
| 0000  | Greenway                                 |
| 000   | SH20 Shared cycleway/<br>pedestrian path |
| -     | Accessible path                          |
| -     | Steep path >1:12                         |
|       | Internal park road/ parking              |
| •     | Lighting                                 |
|       | Fence                                    |
|       | No general public access to leased area  |
| 11111 | Pedestrian crossing                      |

| ••                     | Pedestrian refuge         |  |
|------------------------|---------------------------|--|
| ₿                      | Signalised intersection   |  |
| Accessible facilities: |                           |  |
| <b>=</b>               | Bus stop                  |  |
| <b>†</b>  †            | Toilets                   |  |
| Ħ                      | Seat                      |  |
| Рз                     | Accessible parking spaces |  |
| P.                     | Parents with prams parki  |  |
| Ŕ                      | Basketball                |  |
| ক্র                    | Bicycle stands            |  |
| Ē                      | Drinking fountain         |  |
| Other facilities:      |                           |  |
| Ρ                      | Parking                   |  |
| ≓                      | Seat                      |  |

ng

| Ŧ   | Picnic table                        |
|-----|-------------------------------------|
| ٩   | Playground                          |
| ΤN  | Cricket training nets               |
|     | Cricket pitch                       |
| PF  | Playing fields                      |
| 1   | Three Kings United<br>Football Club |
| 2   | Cameron Pool and Leisure<br>Centre  |
| 3   | Tri-Star Gymnastics                 |
| 4   | Eden-Roskill Cricket Club           |
| 5   | Hillsborough Kindergarten           |
| 000 | Bus route                           |
| 000 | School bus route                    |