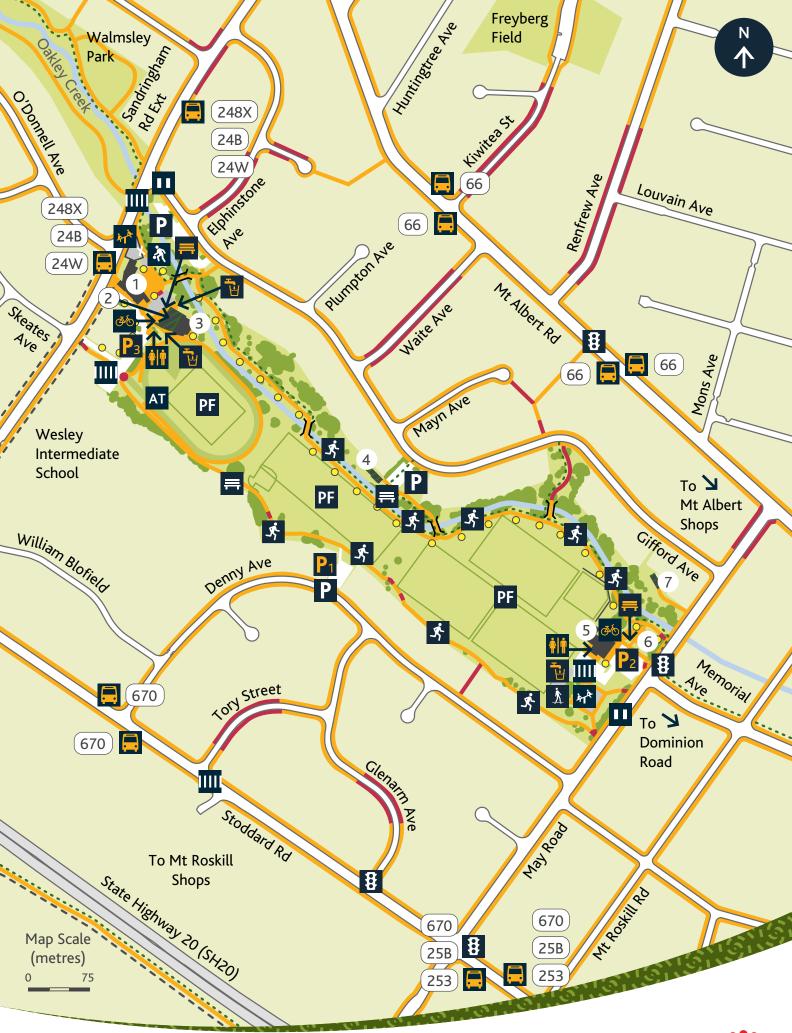

## Mt Roskill War **Memorial Park Accessible Map**

## **Accessible Information**

The paths within the park are flat and provide access to all areas. Accessible toilets and carparks are located at either end of the park. The surface of the May Road playground is bark while the Sandringham Road playground is matta tile and is fully fenced.

This map indicates which facilities and amenities are accessible. All park features on the map which are orange in the key are accessible. The Puketāpapa Local Board are working towards improving accessibility in this park.

## Legend:

Park land

**Buildings** 

Bush area/trees

Greenway

Cycleway

Accessible path

Steep path >1:12

Internal park road/parking

**Bollard restricts access** 

Pedestrian refuge

ШП Pedestrain crossing

Bridge

No general public access to leased area

Lighting

Signalised intersection

Accessible facilities:

Bus stop

**Toilets Å**IÅ

Accessible parking

Picnic table

Seat

Playground

Basketball court

Bicycle stands

Drinking fountain

Other facilities:

**Parking** 

Skatepark

Playground

Fitness equipment

Athletics track

Playing fields

Wesley Community Centre (Bookable)

Owairaka Athletics

(3) Roskill Youth Zone

Eden Roskill Softball Club

Mt Roskill War Memorial Hall (Bookable)

Mt Roskill War Memorial

**(7)** Bhartiya Samarj Charitable Trust