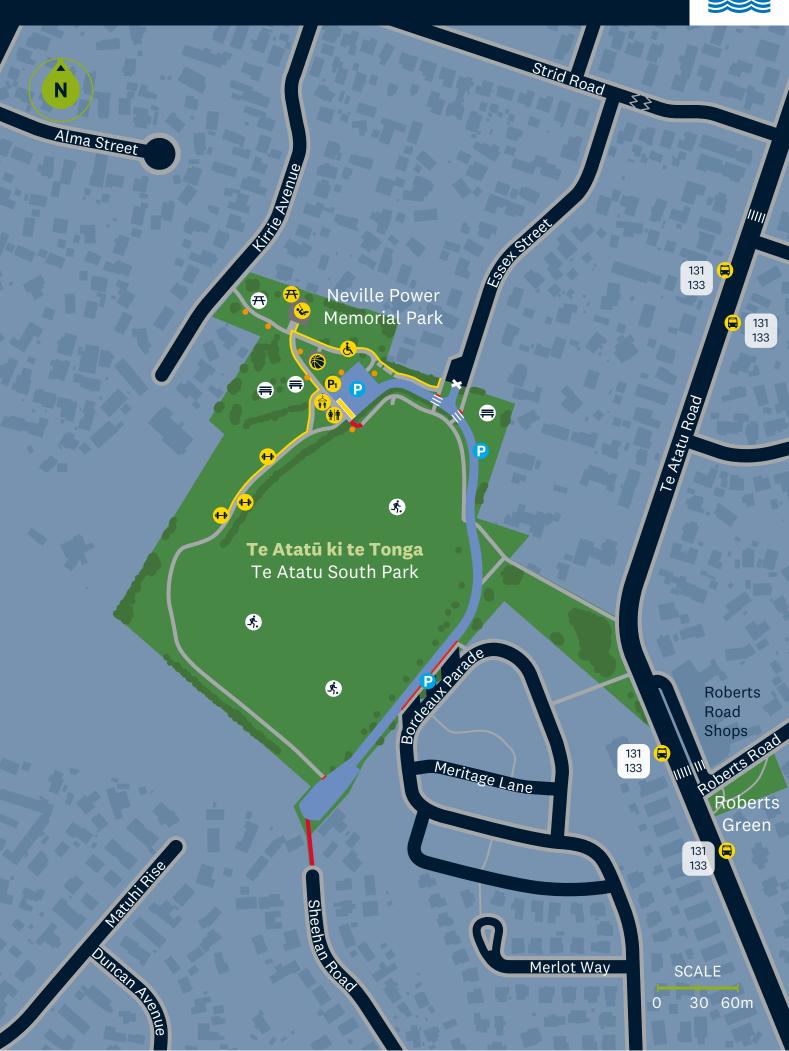

## **Neville Power Memorial Park**

Access from between 28a and 30 Kirrie Avenue

**Accessible information:** The Henderson-Massey Local Board are working towards improving accessibility in Neville Power Memorial Park and Te Atatū ki te Tonga / Te Atatu South Park. All park features on the map which are yellow are accessible.

## Pae tohu / Legend

- Park land
- Bush area / trees
- Internal park road / parking
- Buildings
- Accessible route
- Accessible path
- Path in adjacent park
- Boardwalk bridge (no handrail)
- Steep path >1:12
- Kerb or obstacle restricts access
- **IIII** Pedestrian crossing
- Lighting
- **(iii)** Accessible toilets / changing rooms

- Bus stop
- (00) Bus route
- P Accessible parking
- Parking
- Drop-off zone
- Accessible picnic table
- Picnic table
- Seat
- Accessible playground
- Sports fields
- Accessible basketball 1/2 court
- Accessible fitness equipment
- 😂 Gates closed 9pm to 7am

## **Neville Power Memorial Park**