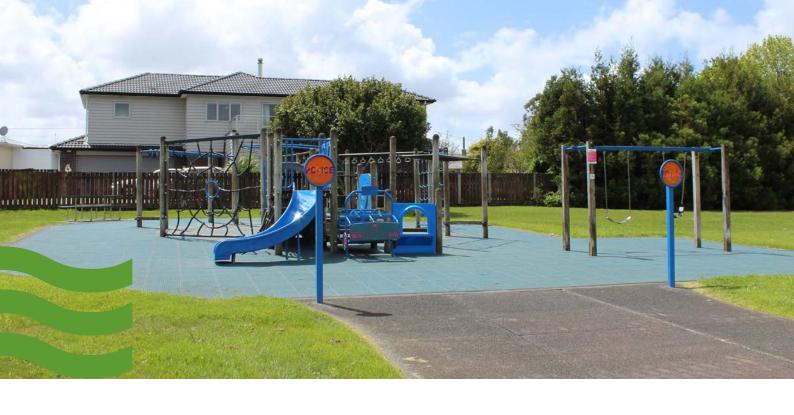

## **Neville Power Memorial Park**

Access from between 28a and 30 Kirrie Avenue

**Accessible information:** The Henderson-Massey Local Board are working towards improving accessibility in Neville Power Memorial Park and Te Atatū ki te Tonga / Te Atatu South Park. All park features on the map which are yellow are accessible.

## **Neville Power Memorial Park**