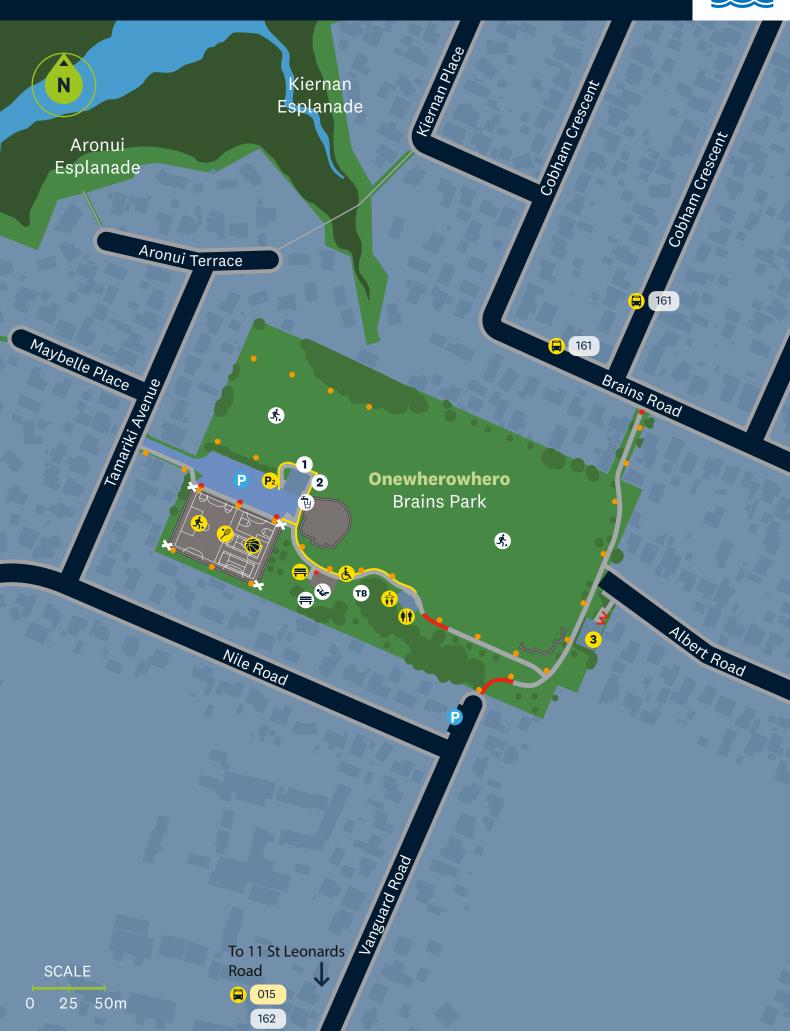

## **Onewherowhero / Brains Park**

35 Vanguard Road, Kelston (vehicle entrance from Tamariki Avenue)

**Accessible information:** The Whau Local Board are working towards improving accessibility in Onewherowhero / Brains Park. All park features on the map which are yellow in the legend are accessible.

## Pae tohu / Legend

| ) Park l | and |
|----------|-----|
|          |     |

- Bush area / trees
- Internal park road/ parking
- Buildings
- Accessible route
- Accessible path
- Path in adjacent park
- Steep path >1:12
- Steps
- Bollard/ light pole restricts access
- Lighting

- ⇔ Gate
- Fence
- **≍** Bridge
- Accessible toilets
- Accessible changing rooms
- Bus stop
- <sup>00</sup> Bus route
- Accessible seat
- Seat
- P2 Accessible parking
- Parking
- Drinking fountain

- Playground
- Accessible basketball courts
- Accessible tennis courts
- Accessible sports field
- Sports fields
- Trees for babies
- West Auckland Football Club
- Western Magpies Softball Club
- Kelston West ScoutHall