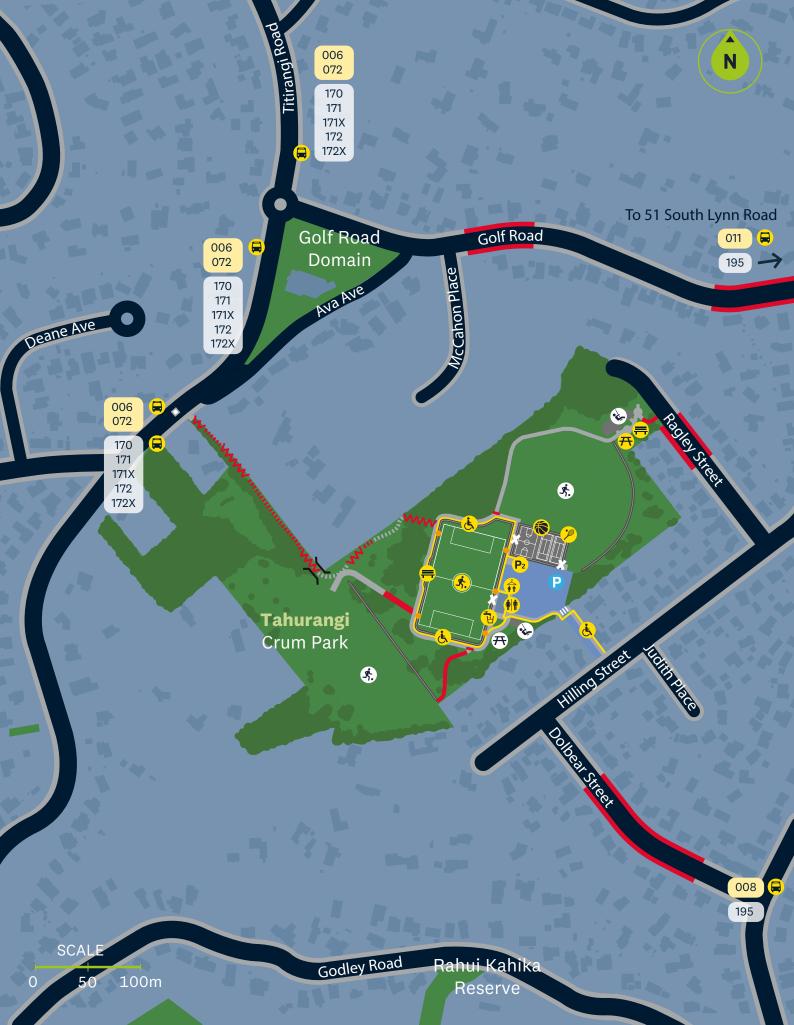

## Tahurangi / Crum Park 52A Hilling Street, Titirangi

52A Hilling Street, Titirangi

**Accessible information:** The Whau Local Board are working towards improving accessibility in Tahurangi / Crum Park. All park features on the map which are yellow in the legend are accessible.

## Pae tohu / Legend

|                    | Park land                      |
|--------------------|--------------------------------|
|                    | Bush area / trees              |
|                    | Internal park road/<br>parking |
|                    | Buildings                      |
| - <mark>.</mark> - | Accessible route               |
| _                  | Accessible path                |
| —                  | Steep path >1:12               |
|                    | Accessible track<br>(gravel)   |
|                    | Steep track (gravel)<br>>1:12  |
| M                  | Steps                          |
|                    |                                |

- Lighting Fence Gate 윤 Ξ Bridge Pedestrian crossing Pedestrian refuge island Accessible toilets **\* \*** Accessible changing **\_\_\_\_** rooms Bus stop Bus route (00) School bus route 00 Accessible picnic Ŧ table
- 🕫 Picnic table
- ≓ 🛛 Accessible seat
- Accessible drinking fountain
- P2 Accessible parking
- Parking
- layground
  - Accessible basketball court
- Accessible tennis courts
- 🐔 🔹 Accessible sports field
- 🚯 Sports field

WHAU LOCAL BOARD

path

Drainage channel in

## Tahurangi / Crum Park