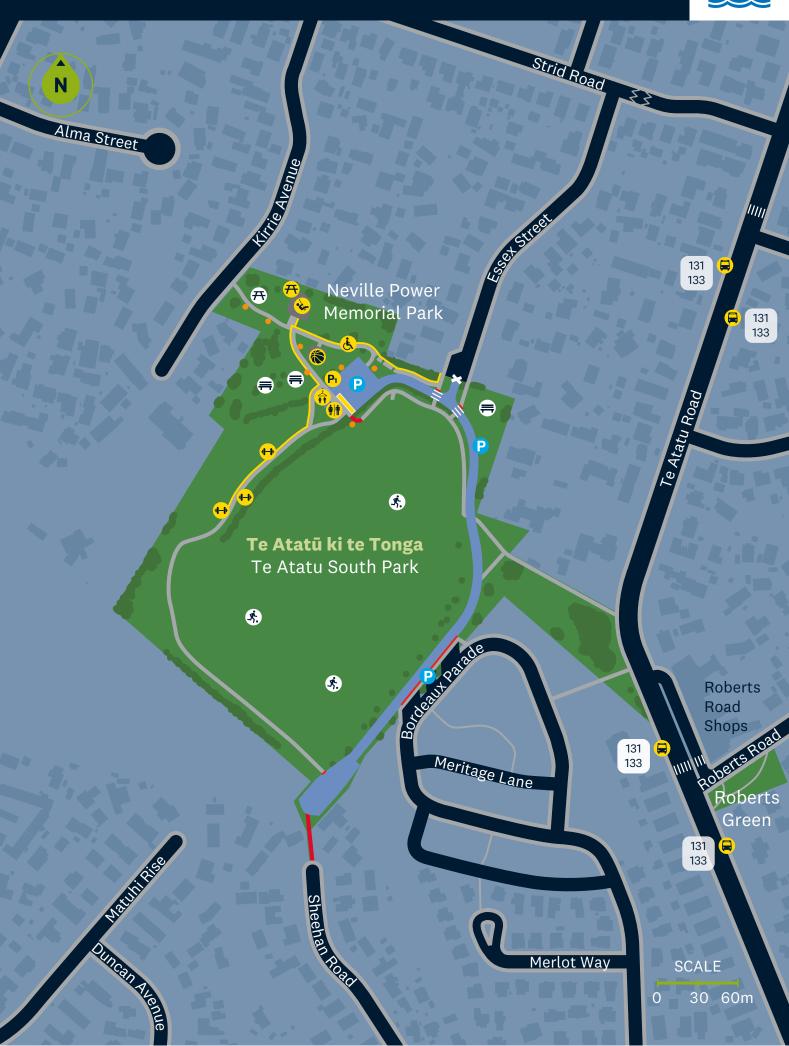

## Te Atatū ki te Tonga / Te Atatu South Park

164 Te Atatu Road, Te Atatu South

**Accessible information:** The Henderson-Massey Local Board are working towards improving accessibility in Te Atatū ki te Tonga / Te Atatu South Park and Neville Power Memorial Park. All park features on the map which are yellow are accessible.

## Pae tohu / Legend

- Park land
- Bush area / trees
- Internal park road / parking
- Buildings
- -&- Accessible route
- Accessible path
- Path in adjacent park
- Boardwalk bridge (no handrail)
- Steep path >1:12
- Kerb or obstacle restricts access
- **IIII** Pedestrian crossing
- Lighting
- Accessible toilets / changing rooms

- Bus stop
- Bus route
- P Accessible parking
- Parking
- Drop-off zone
- Accessible picnic table
- Picnic table
- Seat
- Accessible playground
- Sports fields
- Accessible basketball 1/2 court
- Accessible fitness equipment
- 😂 Gates closed 9pm to 7am

## Te Atatū ki te Tonga / Te Atatu South Park