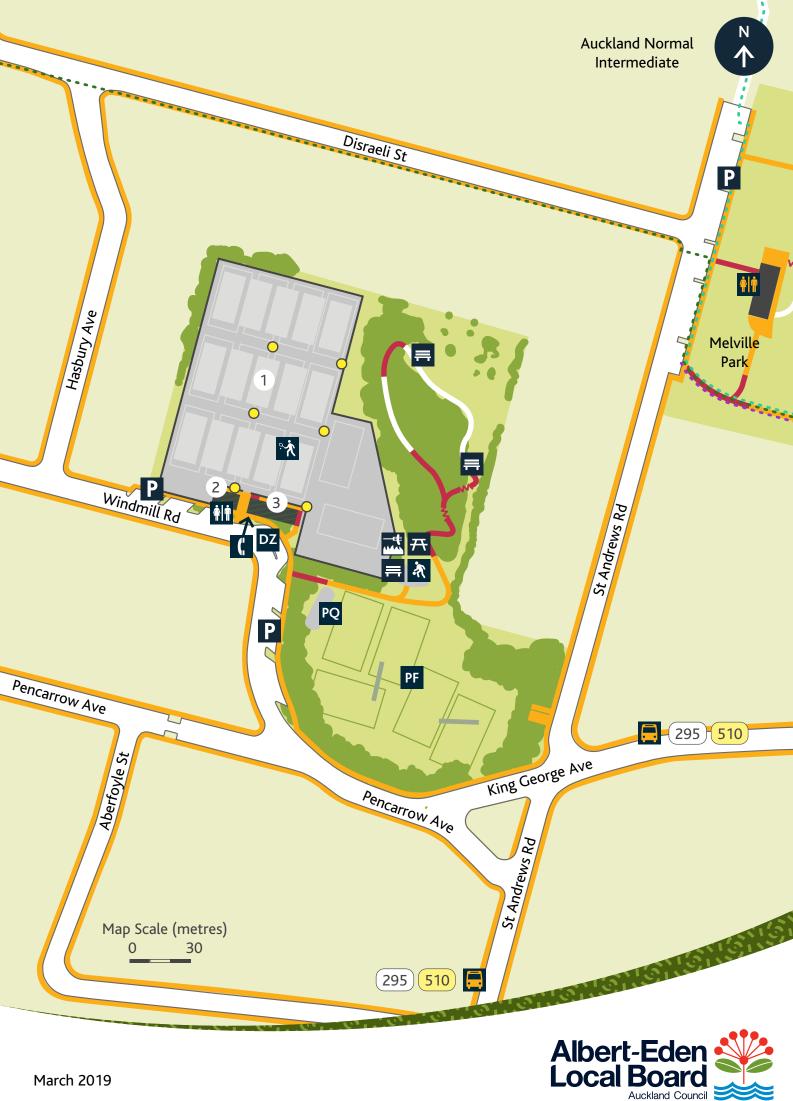

# Windmill Park Accessible Map

This map indicates which facilities and amenities are accessible. All park features on the map which are orange in the key are accessible. The Albert-Eden Local Board are working towards improving accessibility in this park, and the map will be updated as accessibility improvements are made.

# Legend:

|  | Windmill | Ра |
|--|----------|----|
|  |          |    |

Buildings

- Bush area/trees
- Greenway 0000
- Coast to Coast Walkway ----

rk

- Kate Sheppard Walkway ....
- Accessible path
- Accessible shared vehicle/ pedestrian path
- Steep path >1:12
- Inaccessible path due to gradient or stairs
- Steps

## Accessible facilities:

- **4**1 Toilets

## **Other facilities:**

- **Å Toilets**
- Ρ Parking
- Ŧ Picnic table
- Seat
- A Basketball

| ۶ <b>۰</b> | Tennis                                                              |
|------------|---------------------------------------------------------------------|
|            | Cricket pitch                                                       |
| PQ         | Petanque                                                            |
| PF         | Cricket and playing fields                                          |
| DZ         | Drop-off zone                                                       |
| Ç          | Spark phone booth                                                   |
| 1          | Windmill netball and tennis courts                                  |
| 2          | Auckland Netball                                                    |
| 3          | Recreate NZ (Life changing experiences for youth with disabilities) |
| 000        | Bus route                                                           |
| 000        | School bus route                                                    |