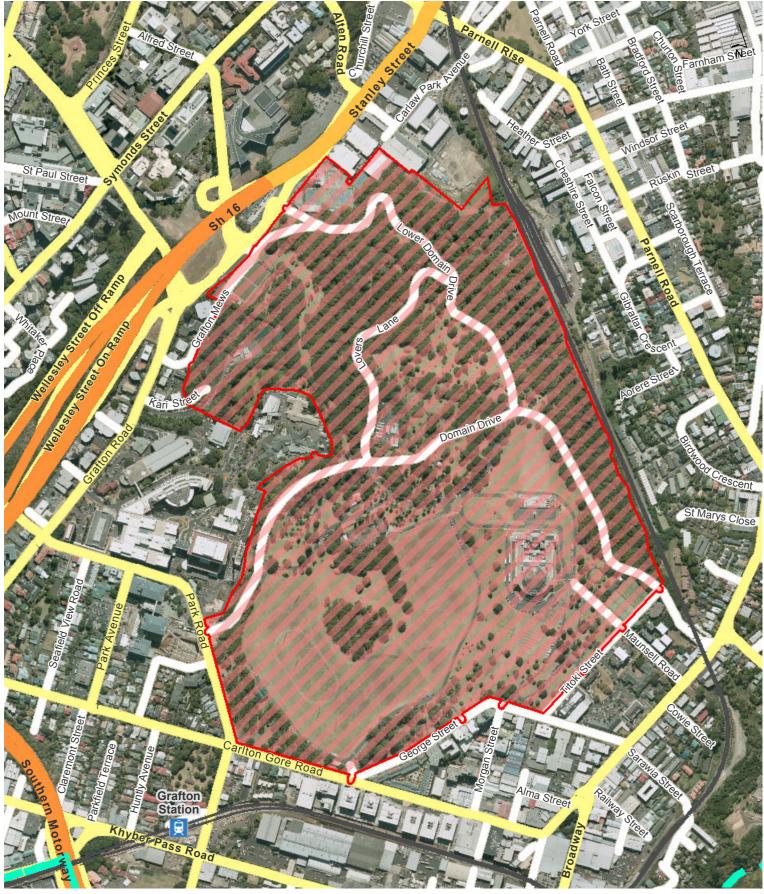

Pukekawa / Auckland Domain - Major events (excluding Christmas in the Park)

# Regional

Hours of Operation: 6am on the first day of the event until 6am on the day after the event

Alcohol ban does not apply to areas covered by a Sale and Supply of Alcohol Act 2012 licence.

Document Path: U:\CityWide\Geospatial\Information Services\Logit\C385400 - Ak Domain AlcoholBan - Bonnie Apps - MR\4 Wo