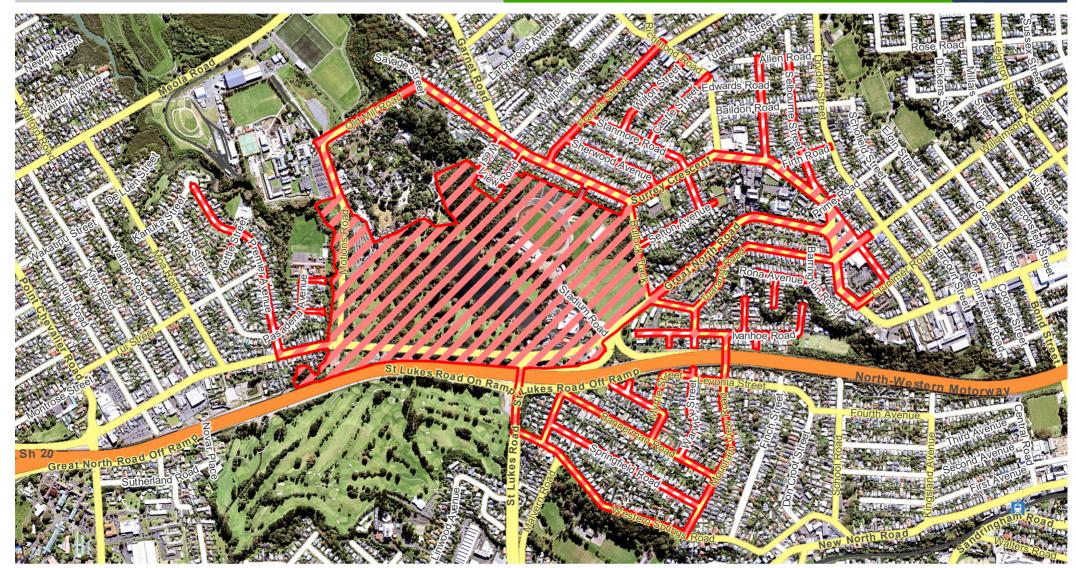

Waiōrea / Western Springs Stadium and Outer Fields - Major events

Regional

Hours of Operation: 6am on the day of the event to 6am on the day after the event.

Alcohol ban does not apply to areas covered by a Sale and Supply of Alcohol Act 2012 licence.