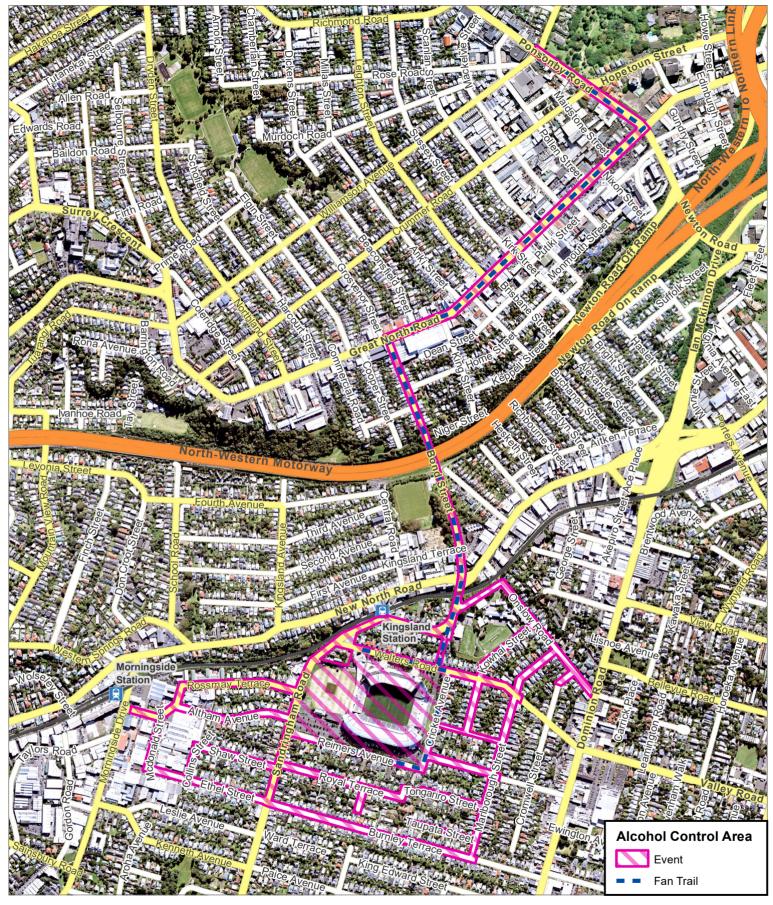

# **Eden Park - Major events**

# Regional

Hours of Operation: 12 hours before and after an event

Alcohol ban does not apply to areas covered by a Sale and Supply of Alcohol Act 2012 licence.

# Fan Trail 1: Ponsonby Road to Eden Park

Applies if activated as part of a major event at Eden Park.

Alcohol ban does not apply to areas covered by a Sale and Supply of Alcohol Act 2012 licence

# Fan Trail 2: Queen Street to Eden Park

Applies if activated as part of a major event at Eden Park.

Alcohol ban does not apply to areas covered by a Sale and Supply of Alcohol Act 2012 licence

# Related information about event-based (temporary) alcohol bans

- More information on major events can be found in council's <u>Events Policy</u>. The policy describes major events as events that have a regional, national and international profile. Examples of major events where a temporary alcohol ban could apply include concerts (Six60 at Western Springs), festivals (Lantern Festival at Auckland Domain), and sporting events (Warriors at Mount Smart).
- A fan trail is an official route for event attendees to walk to an event venue and may include train stations, for example Newmarket Train Station or Mount Eden Train Station.
- There are two established Eden Park Fan Trails: a 2.3 kilometre walking route to Eden Park from Western Park on Ponsonby Road (activated on 'match days') and a 4 kilometre walking route to Eden Park from Queen Street (last activated during the 2011 Rugby World Cup).
- At this time, there are no other established 'fan trails' associated with any other venue in Schedule 1 of the Bylaw.