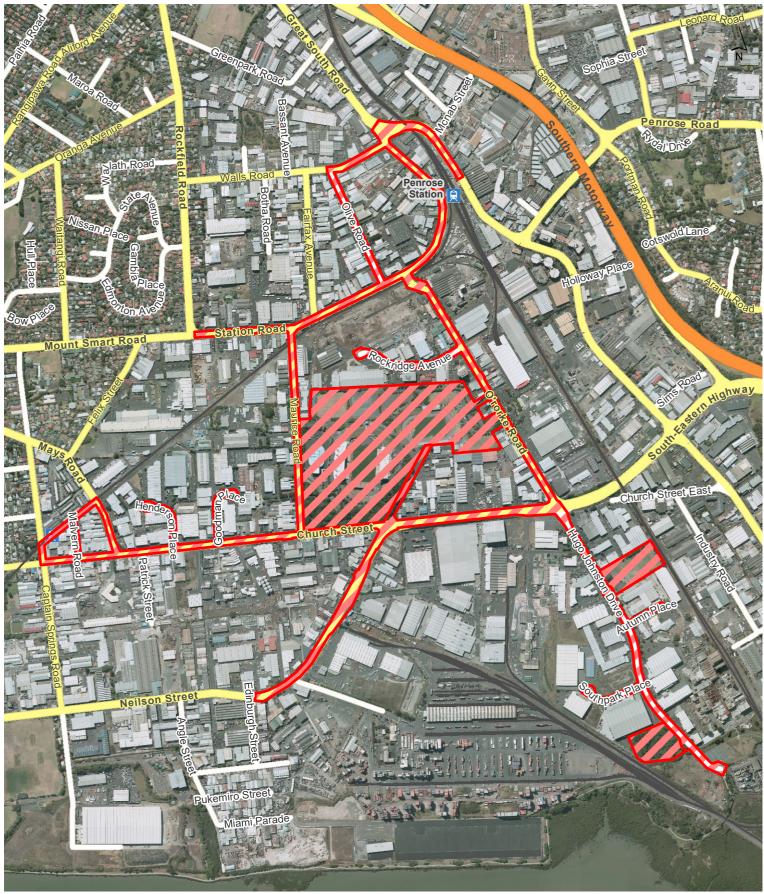

# Rarotonga / Mt Smart Stadium - Major events Regional

Hours of Operation: 6am on the day of the event to 6am the day after the event

Alcohol ban does not apply to areas covered by a Sale and Supply of Alcohol Act 2012 licence.

ocument Patir: U/CityWide/Geospatia/linformation Services/LogitRiTM0196983 - MI Smart Stadium Proposed Alcohol Ban Area - Elizabeth Oaborne - MRW Workspaces/Alcohol Control Areas\_Current\_Maungakiekie/Tamaki.mxx