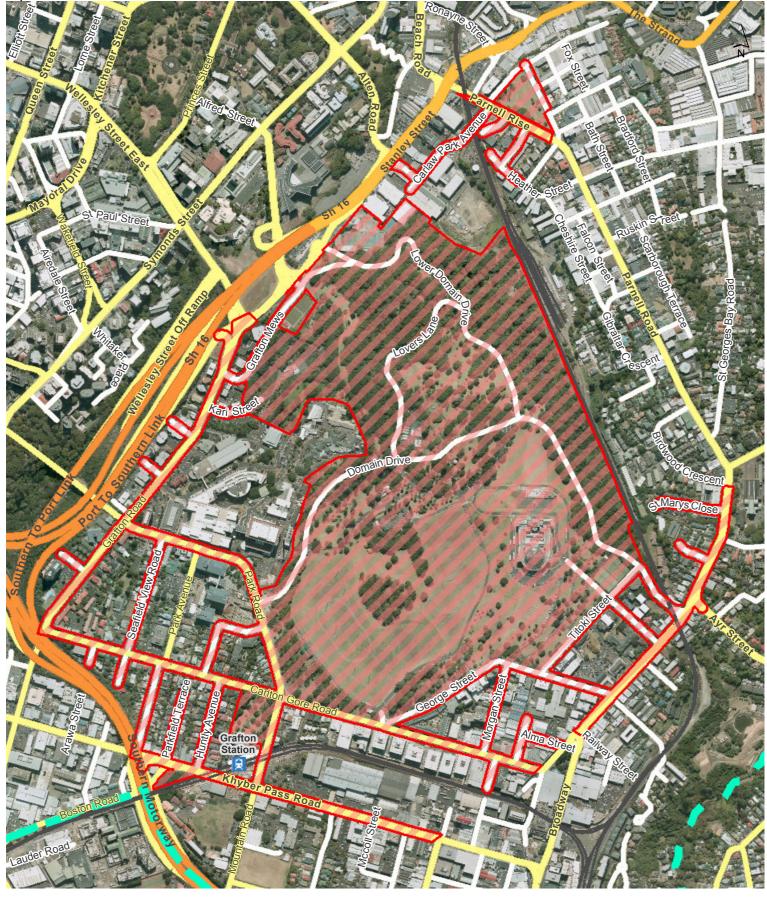

Pukekawa / Auckland Domain - Major events (excluding Christmas in the Park)

# Regional

Hours of Operation: 6am on the first day of the event until 6am on the day after the event

Alcohol ban does not apply to areas covered by a Sale and Supply of Alcohol Act 2012 licence.

Document Path: U:\CityWide\Geospatial\Information Services\Logit\C385400 - Ak Domain AlcoholBan - Bonnie Apps - MR\4 Wo