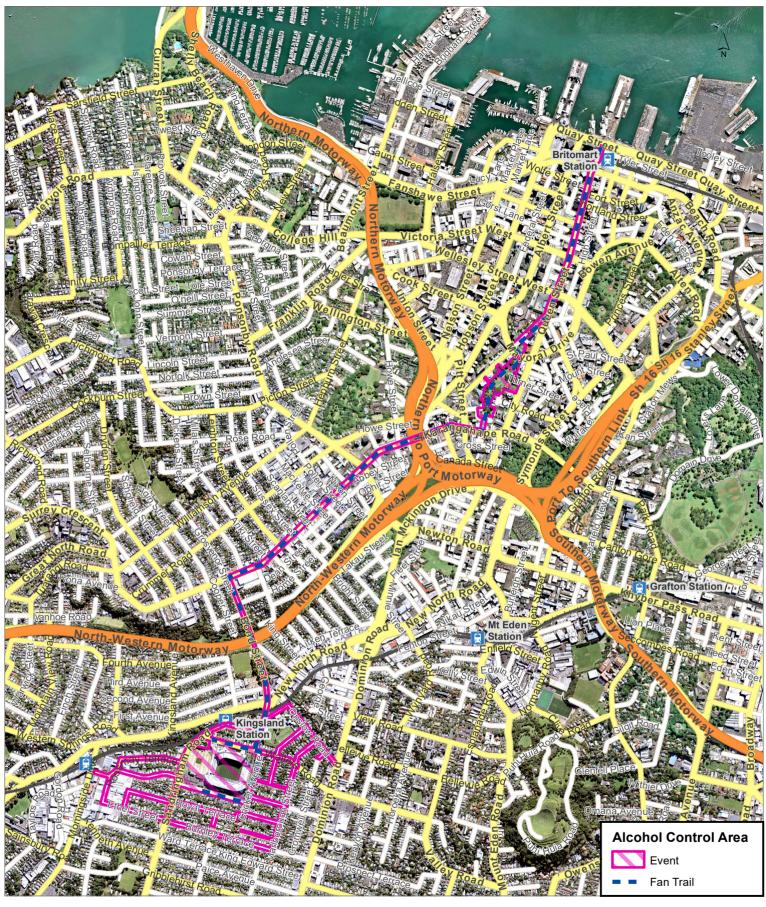

Pukekawa / Auckland Domain - Major events (excluding Christmas in the Park)

# Regional

Hours of Operation: 6am on the first day of the event until 6am on the day after the event

Alcohol ban does not apply to areas covered by a Sale and Supply of Alcohol Act 2012 licence.

Document Path: U:\CityWide\Geospatial\Information Services\Logit\C385400 - Ak Domain AlcoholBan - Bonnie Apps - MR\4 Wo