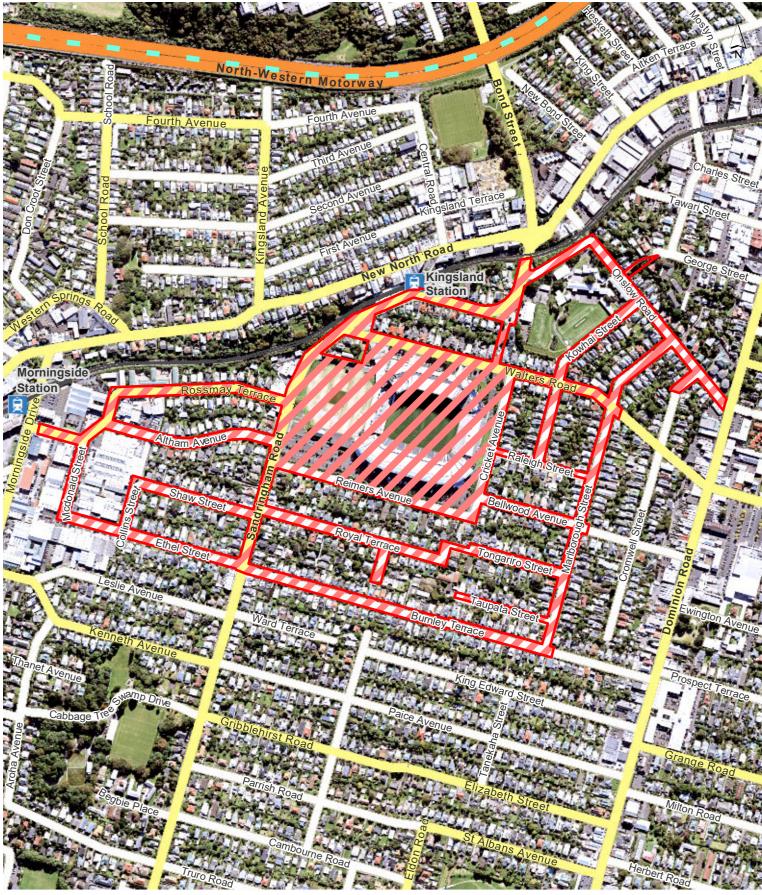

# Related information, next bylaw review

This Bylaw must be reviewed by 11 April 2029. If not reviewed by this date, the Bylaw will expire on 11 April 2031.

| Local board | Map<br>number | Alcohol ban area               | Operative time          | Decision date | Decision reference         | Commencement date |
|-------------|---------------|--------------------------------|-------------------------|---------------|----------------------------|-------------------|
| Albert-Eden | 1             | Anderson Park                  | 24 hours, 7 days a week | 20/10/2015    | AE/2015/118                | 31/10/2015        |
| Albert-Eden | 2             | Bellevue Reserve               | 24 hours, 7 days a week | 20/10/2015    | AE/2015/118                | 31/10/2015        |
| Albert-Eden | 3             | Braemar Reserve                | 24 hours, 7 days a week | 20/10/2015    | AE/2015/118                | 31/10/2015        |
| Albert-Eden | 3a            | Delphine Park                  | 24 hours, 7 days a week | 7/12/2016     | AE/2016/2225               | 7/12/2016         |
| Albert-Eden | 4             | Eden Valley Town Centre        | 24 hours, 7 days a week | 20/10/2015    | AE/2015/118                | 31/10/2015        |
| Albert-Eden | 5             | Edendale Reserve               | 24 hours, 7 days a week | 20/10/2015    | AE/2015/118                | 31/10/2015        |
| Albert-Eden | 6             | Eric Armishaw Park             | 24 hours, 7 days a week | 20/10/2015    | AE/2015/118                | 31/10/2015        |
| Albert-Eden | 7             | Howlett Reserve                | 24 hours, 7 days a week | 20/10/2015    | AE/2015/118                | 31/10/2015        |
| Albert-Eden | 8             | Kingsland Town Centre          | 24 hours, 7 days a week | 20/10/2015    | AE/2015/118                | 31/10/2015        |
| Albert-Eden | 8a            | Monkey Hill Reserve            | 24 hours, 7 days a week | 7/12/2016     | AE/2016/222                | 7/12/2016         |
| Albert-Eden | 9             | Mount Albert Town Centre       | 24 hours, 7 days a week | 20/10/2015    | AE/2015/118                | 31/10/2015        |
| Albert-Eden |               | Mt Eden Town Centre            | 24 hours, 7 days a week | 20/10/2015    | AE/2015/118                | 31/10/2015        |
| Albert-Eden | 11            | Oakley Creek Walkway           | 24 hours, 7 days a week | 20/10/2015    | AE/2015/118                | 31/10/2015        |
| Albert-Eden | 12            | Pt Chevalier Town Centre       | 24 hours, 7 days a week | 20/10/2015    | AE/2015/118                | 31/10/2015        |
| Albert-Eden | 13            | Raymond Reserve                | 24 hours, 7 days a week | 20/10/2015    | AE/2015/118                | 31/10/15          |
| Albert-Eden | 13a           | Roy Clements Treeway           | 24 hours, 7 days a week | 7/12/2016     | AE/2016/222                | 7/12/16           |
| Albert-Eden | 14            | Waterview Reserve              | 24 hours, 7 days a week | 20/10/2015    | AE/2015/118                | 31/10/15          |
| Albert-Eden | 15            | Alan Wood Reserve              | 7pm to 7am daily        | 17/02/2016    | AE/2015/118 &<br>WH/2016/5 | 31/10/15          |
| Albert-Eden | 16            | Claude Reserve                 | 7pm to 7am daily        | 20/10/2015    | AE/2015/118                | 31/10/15          |
| Albert-Eden | 17            | Fowlds Park                    | 7pm to 7am daily        | 20/10/2015    | AE/2015/118                | 31/10/15          |
| Albert-Eden | 18            | Gribblehirst Park              | 7pm to 7am daily        | 20/10/2015    | AE/2015/118                | 31/10/15          |
| Albert-Eden | 19            | Harbutt Reserve                | 7pm to 7am daily        | 20/10/2015    | AE/2015/118                | 31/10/15          |
| Albert-Eden | 20            | Heron Park                     | 7pm to 7am daily        | 17/02/2016    | AE/2015/118 &<br>WH/2016/5 | 31/10/15          |
| Albert-Eden | 21            | Kerr-Taylor Park               | 7pm to 7am daily        | 20/10/2015    | AE/2015/118                | 31/10/15          |
| Albert-Eden | 22            | Kuaka Park                     | 7pm to 7am daily        | 20/10/2015    | AE/2015/118                | 31/10/15          |
| Albert-Eden | 23            | Mt Albert War Memorial Reserve | 7pm to 7am daily        | 20/10/2015    | AE/2015/118                | 31/10/15          |
| Albert-Eden | 24            | Murray Halberg Park            | 7pm to 7am daily        | 20/10/2015    | AE/2015/118                | 31/10/15          |
| Albert-Eden | 25            | Owairaka Park                  | 7pm to 7am daily        | 20/10/2015    | AE/2015/118                | 31/10/15          |
| Albert-Eden | 26            | Phyllis Reserve                | 7pm to 7am daily        | 20/10/2015    | AE/2015/118                | 31/10/15          |
| Albert-Eden | 27            | School Reserve                 | 7pm to 7am daily        | 20/10/2015    | AE/2015/118                | 31/10/15          |
| Albert-Eden | 28            | Tutuki Reserve                 | 7pm to 7am daily        | 20/10/2015    | AE/2015/118                | 31/10/15          |
| Albert-Eden | 29            | Windmill Park                  | 7pm to 7am daily        | 20/10/2015    | AE/2015/118                | 31/10/15          |

| Local board                                                    | Map<br>number | Alcohol ban area                             | Operative time                                                     | Decision date | Decision reference | Commencement date |
|----------------------------------------------------------------|---------------|----------------------------------------------|--------------------------------------------------------------------|---------------|--------------------|-------------------|
| Albert-Eden                                                    | 30            | Alverston St Esplanade Reserve               | 10pm to 7am daylight saving and 7pm to 7am outside daylight saving | 20/10/2015    | AE/2015/118        | 31/10/15          |
| Albert-Eden                                                    | 31            | Melville Park                                | 10pm to 7am daylight saving and 7pm to 7am outside daylight saving | 20/10/2015    | AE/2015/118        | 31/10/15          |
| Albert-Eden                                                    | 32            | Moa Reserve                                  | 10pm to 7am daylight saving and 7pm to 7am outside daylight saving | 20/10/2015    | AE/2015/118        | 31/10/15          |
| Albert-Eden                                                    | 33            | Moa Reserve De Luen Road                     | 10pm to 7am daylight saving and 7pm to 7am outside daylight saving | 20/10/2015    | AE/2015/118        | 31/10/15          |
| Albert-Eden                                                    | 34            | Nicholson Park                               | 10pm to 7am daylight saving and 7pm to 7am outside daylight saving | 20/10/2015    | AE/2015/118        | 31/10/15          |
| Albert-Eden                                                    | 35            | Pasadena Reserve                             | 10pm to 7am daylight saving and 7pm to 7am outside daylight saving | 20/10/2015    | AE/2015/118        | 31/10/15          |
| Albert-Eden                                                    | 36            | Sandringham Reserve                          | 10pm to 7am daylight saving and 7pm to 7am outside daylight saving | 20/10/2015    | AE/2015/118        | 31/10/15          |
| Albert-Eden                                                    | 37            | Taylors Park                                 | 10pm to 7am daylight saving and 7pm to 7am outside daylight saving | 20/10/2015    | AE/2015/118        | 31/10/15          |
| Albert-Eden                                                    | 38            | Walmer Reserve North                         | 10pm to 7am daylight saving and                                    | 20/10/2015    | AE/2015/118        | 31/10/15          |
| Albert-Eden                                                    | 39            | Walmer Reserve South                         | 10pm to 7am daylight saving and 7pm to 7am outside daylight saving | 20/10/2015    | AE/2015/118        | 31/10/15          |
| Albert-Eden                                                    | 40            | Western Springs Gardens                      | 10pm to 7am daylight saving and 7pm to 7am outside daylight saving | 20/10/2015    | AE/2015/118        | 31/10/15          |
| Albert-Eden                                                    | 41            | Coyle Park                                   | 9pm to 7am daylight saving and 7pm to 7am outside daylight saving  | 20/10/2015    | AE/2015/118        | 31/10/15          |
| Albert-Eden                                                    | 42            | Harbour View Esplanade Reserve               | 9pm to 7am daylight saving and 7pm to 7am outside daylight saving  | 20/10/2015    | AE/2015/118        | 31/10/15          |
| Albert-Eden                                                    | 43            | Harbour View Reserve                         | 9pm to 7am daylight saving and 7pm to 7am outside daylight saving  | 20/10/2015    | AE/2015/118        | 31/10/15          |
| Albert-Eden                                                    | 44            | Streets surrounding Eden Park (Major Events) | 12 hours before & after a major event                              | 20/10/2015    | AE/2015/118        | 31/10/15          |
| Albert-Eden<br>(made by Regulatory<br>and Bylaws<br>Committee) | 4             | Maungawhau (Mt Eden)                         | 10pm to 7am daylight saving and 7pm to 7am outside daylight saving | 13/10/2015    | RBC/2015/41        | 31/10/15          |
| Devonport-Takapuna                                             | 1             | Akoranga Bus Station                         | 24 hours, 7 days a week                                            | 20/10/2015    | DT/2015/206        | 31/10/15          |
| Devonport-Takapuna                                             | 2             | Ngatarangi Park, Devonport                   | 24 hours, 7 days a week                                            | 20/10/2015    | DT/2015/206        | 31/10/15          |