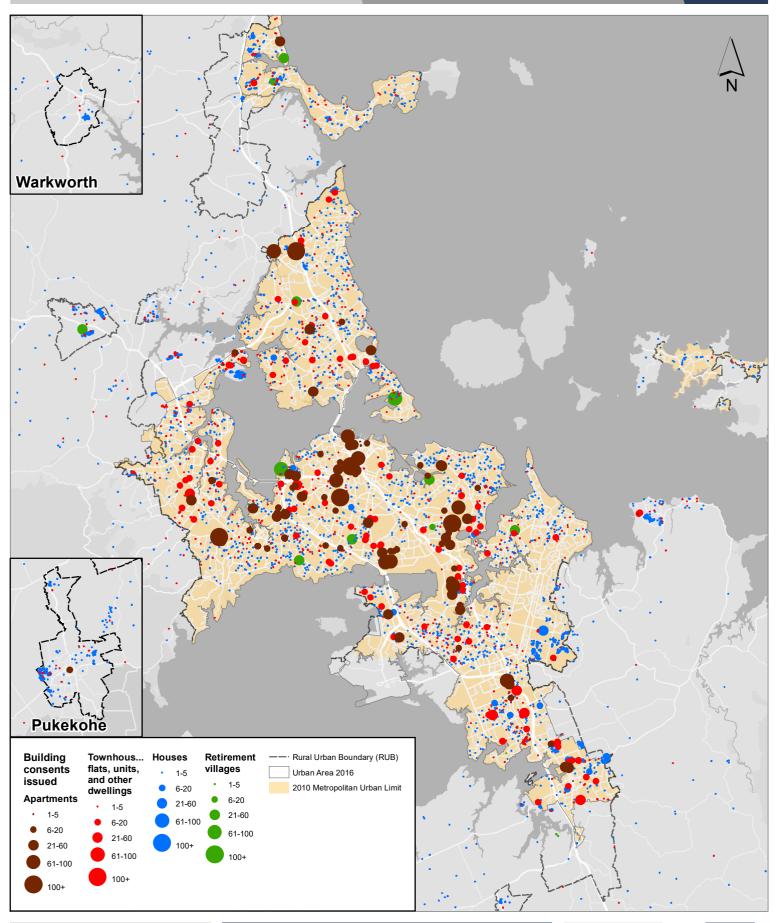

Residential building consents issued in FY 2018/2019

**Scale @ A4** = 1:275,000

**Date Printed:** 17/09/2019