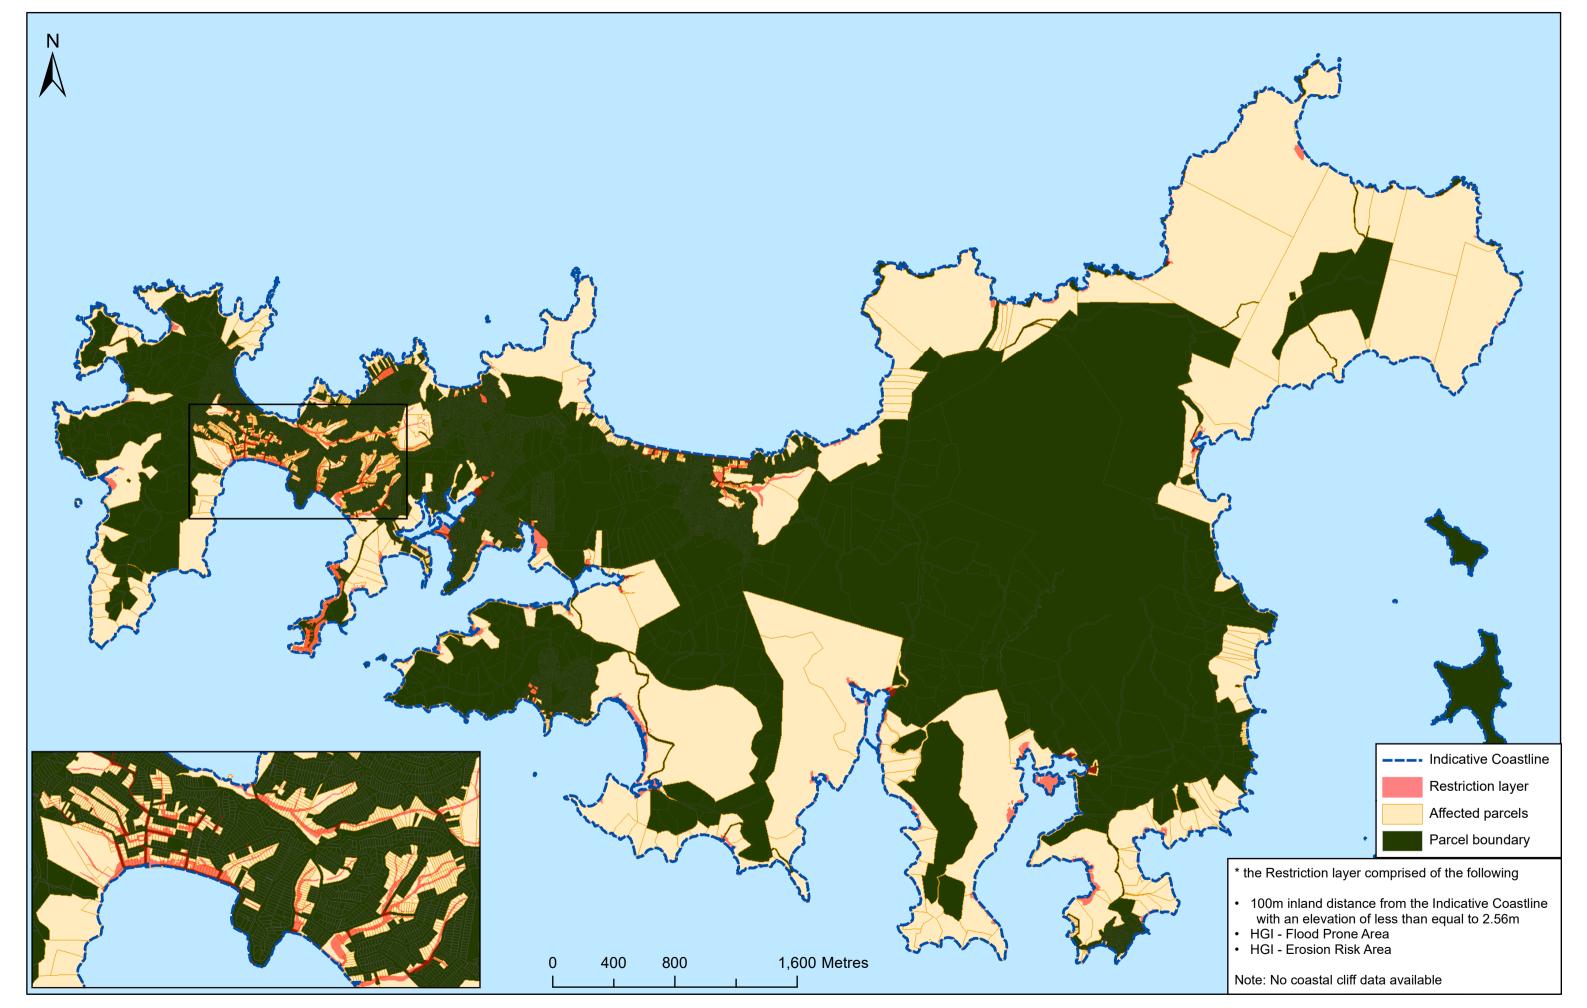

Yard Analysis – Waiheke Island (Auckland District Plan (Hauraki Gulf Islands section))