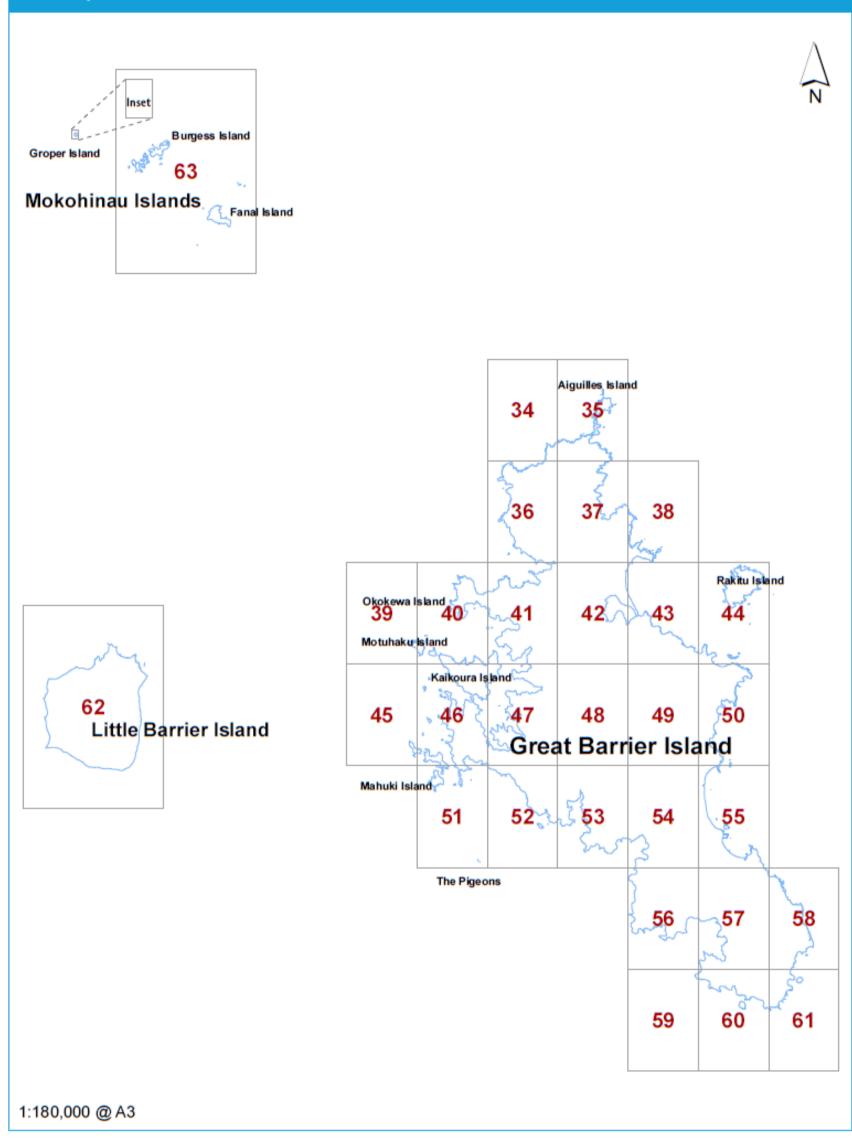

## Auckland Council District Plan Hauraki Gulf Islands Section - Operative

Map index: Outer islands