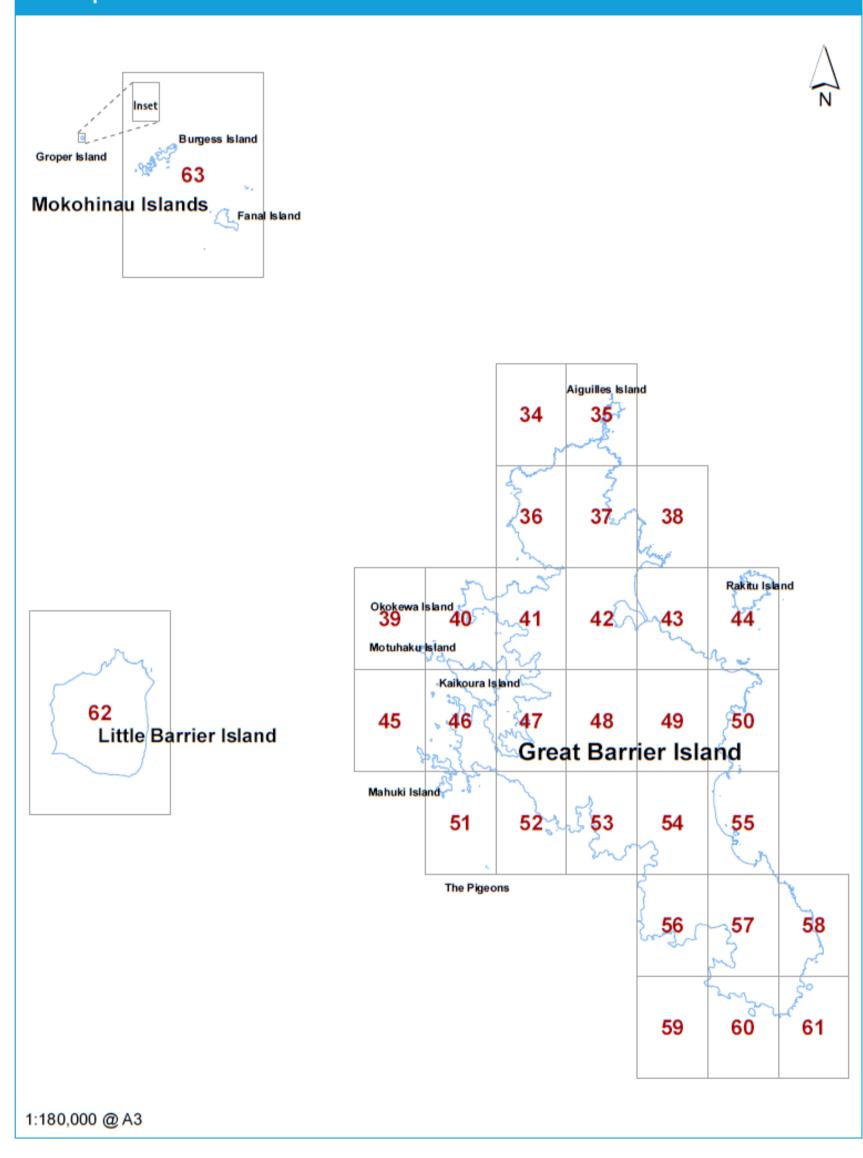

## Auckland Council District Plan Hauraki Gulf Islands Section - Operative

Map index: Outer islands