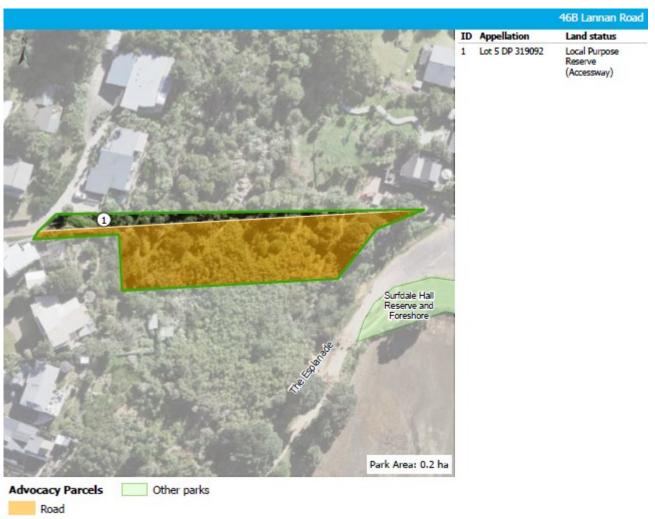

Auckland Council. However, as this is part of the legal road it is under the jurisdiction of Auckland Transport and therefore out of scope of this plan.

## **MANAGEMENT PRINCIPLES**

Refer to Section 8

#### **PARK MANAGEMENT POLICIES**

Refer to Section 11

- 1. Enhance the path through the reserve which contributes to the Waiheke Island Pathways Plan 2019 and Te Ara Hura objective to provide continuous off-road walking and cycle access along the coast (from Church Bay to Blackpool).
- Consider opportunities to increase community access and utilisation of the Old Surfdale Post Office.
- 3. Restore and improve the existing watercourse and pond and their connectivity to the coast in line with objectives set out in the Surfdale Stormwater Management Plan

# **Surfdale Reserve Accessway**



## **VALUES**

## **KNOWN CULTURAL VALUES**

Refer to mana whenua

# **KEY RECREATIONAL VALUES**

Connection

## **OTHER INFORMATION**

- The reserve area is a slither forming part of the access from Burrell Road to Lannan Road.
- Most of this access sits on unformed legal road to the south of the reserve. While this land is maintained by Auckland Council, as legal road it is under the jurisdiction of Auckland Transport and therefore out of scope of this plan.

## **MANAGEMENT PRINCIPLES**

Refer to Section 8

## **PARK MANAGEMENT POLICIES**

Refer to Section 11

## **MANAGEMENT INTENTION**

1. Work with Auckland Transport on the management of the unformed legal road that is utilised as parkland.

# **Te Aroha Accessway Reserve**



# **VALUES**

## **KNOWN CULTURAL VALUES**

 Area of cu