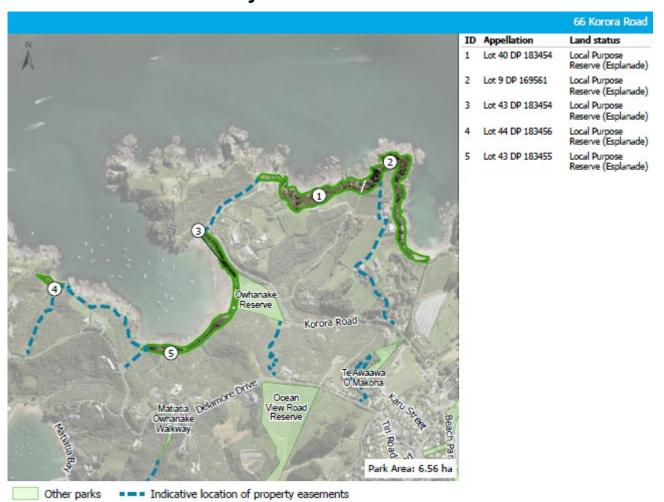

#### LAND STATUS

100 Ocean View R

- The table shows the land status for each land parcel that makes up the park.
- Numbers on the map correspond to numbers in column 1 of the table.
- The land status includes the lot number (Appellation) and Reserves Act classification or identifies that the parcel is held under the Local Government Act 2002.
- Section 9 of this plan contains a description of each Reserves Act classification.
- The classification of a reserve can be changed as per section 24 of the Reserves Act

This is the total area of all land parcels that make up the park. The area is in square metres (m2) if the park is under one ha in size.

The scale of the maps varies depending on the size and configuration of the park.