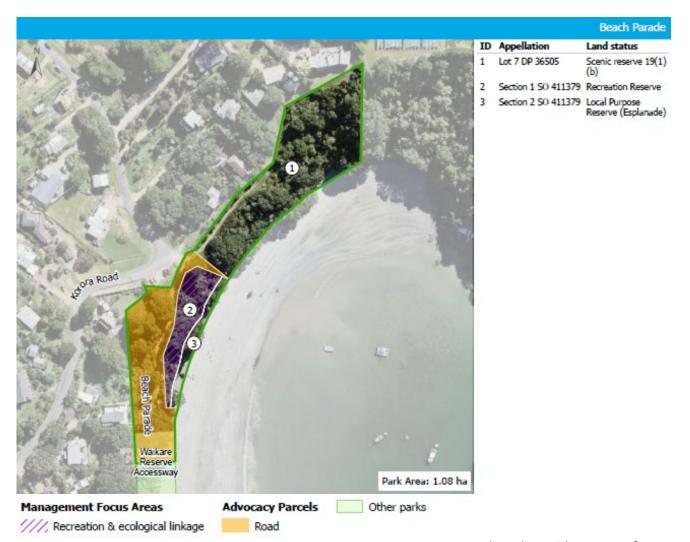

MENT PRINCIPLES**

Refer to Section 8

### **PARK MANAGEMENT POLICIES**

# **Kennedy Reserve**



### **VALUES**

### **KNOWN CULTURAL VALUES**

Refer to mana whenua

# SIGNIFICANT NATURAL VALUES

WF11 Kauri, podocarp, broadleaved forest

### **KEY MANAGEMENT ISSUES**

1. Risk of pathogen incursion such as kauri dieback infecting kauri and other native vegetation.

# **MANAGEMENT PRINCIPLES**

Refer to Section 8

### **PARK MANAGEMENT POLICIES**

Refer to Section 11

- 1. Protect and enhance natural values within the reserve particularly native vegetation, wildlife, and associated ecosystems.
- 2. Support opportunities to protect the reserve from pathogen incursions, such as kauri dieback, including restricting public access to the reserve.

# Korora Road Reserve and Beach Parade Reserve



### **VALUES**

# **KNOWN CULTURAL VALUES**

 Area of cultural significance - refer to mana whenua.

### **KEY RECREATIONAL VALUES**

- Beach access
- Boat launching
- Connection
- Informal recreation general
- Walking trail

## **SIGNIFICANT NATURAL VALUES**

- CL1 P
   öhutukawa treeland flaxland rockland
- WF4 Pōhutukawa, pūriri, broadleaved forest.

### OTHER INFORMATION

The reserve borders the northern end of

Oneroa Beach and provides access from Korora Road to the beach.

- Te Ara Hura (Waiheke's walking track network) passes through part of the reserve.
- Areas below mean high water springs (MHWS) are part of the Common Marine and Coastal Area (CMCA) and were divested from the reserve under section 11 of the Marine and Coastal (Takutai Moana) Area Act 2011.

Note: the above map