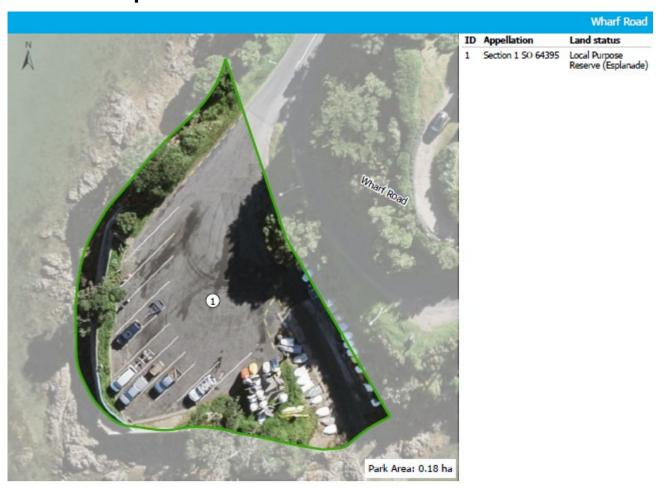

cal site(s) of Māori origin – refer to mana whenua.

#### **KEY RECREATIONAL VALUES**

Connection

#### SIGNIFICANT NATURAL VALUES

VS2 Kānuka scrub forest

#### **OTHER INFORMATION**

 Access through the reserve links Queens Drive and the unformed road end of Te Aroha Avenue, known as the Te Aroha Reserve Accessway.

- Te Ara Hura (Waiheke's walking track network) passes through the reserve.
- Friends of Te Aroha are undertaking restoration work in the reserve, adjacent road and utility reserves and private properties.

#### **MANAGEMENT PRINCIPLES**

Refer to Section 8

#### **PARK MANAGEMENT POLICIES**

Refer to Section 11

#### **MANAGEMENT INTENTION**

1. Consider opportunities to enhance the path through the reserve that provides for Te Ara Hura.

# **Wharf Road Esplanade Reserve**



## **VALUES**

#### **KNOWN CULTURAL VALUES**

 Area of cultural significance and recorded archeological site(s) of Māori origin – refer to mana whenua.

#### **KEY RECREATIONAL VALUES**

Boat launching

#### **OTHER INFORMATION**

The primary use of the reserve is vehicle and trailer parking for those using the boat ramp, which is situated at the southern end of the reserve.

## **MANAGEMENT PRINCIPLES**

Refer to Section 8

#### **PARK MANAGEMENT POLICIES**

#### Wilma Foreshore Reserve



#### **VALUES**

#### **KNOWN CULTURAL VALUES**

 Area of cultural significance - refer to mana whenua.

#### SIGNIFICANT NATURAL VALUES

- SA1.2 Mangrove forest and scrub
- WF4 P

   öhutukawa p

   üriri broadleaved forest

#### OTHER INFORMATION

- The reserve adjoins the Okahuiti Creek and the we