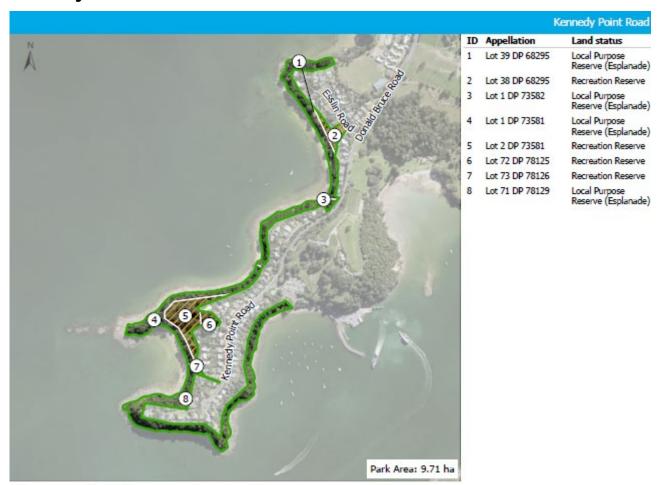

1. Explore opportunities to encourage greater activation of the reserve given its proximity to the popular Onetangi Beach

131 The Strand

Recreation Reserve

Land status

# **Junction Road Reserve**



### **VALUES**

# **KNOWN CULTURAL VALUES**

Refer to mana whenua

# **SIGNIFICANT NATURAL VALUES**

VS2 Kānuka scrub / forest

# **OTHER INFORMATION**

• The reserve is also known as Sleepy Hollow.

### **MANAGEMENT PRINCIPLES**

Refer to Section 8

# **PARK MANAGEMENT POLICIES**

Refer to Section 11

### **MANAGEMENT INTENTION**

1. Protect and enhance natural values within the reserve particularly native vegetation, wildlife, and associated ecosystems.

18 Junction Road

Land status Scenic Reserve 19(1)(b)

Scenic Reserve 19(1)(b)

Scenic Reserve 19(1)(b)

# **Kennedy Point Reserve**



**Management Focus Areas** 

//// Informal recreation

# **VALUES**

### **KNOWN CULTURAL VALUES**

- Area of cultural significance and recorded archeological site(s) of Māori origin – refer to mana whenua.
- Pā site (CHI #9141) located within Lot 1 DP
   73581 refer to mana whenua.

### **KEY RECREATIONAL VALUES**

- Informal recreation general
- Connection
- Beach access

### SIGNIFICANT NATURAL VALUES

- CL1 P
   öhutukawa treeland flaxland rockland
- WF4 Pōhutukawa, pūriri, broadleaved forest

### **OTHER INFORMATION**

- The extensive esplanade reserve extends from Te Huruhi Primary School in the north around the steep cliffs of Kennedy Point and connects with an area of unformed road off Donald Bruce Road
- Limited tracks off Kennedy Point Road provide access to the Takirau Bay bea