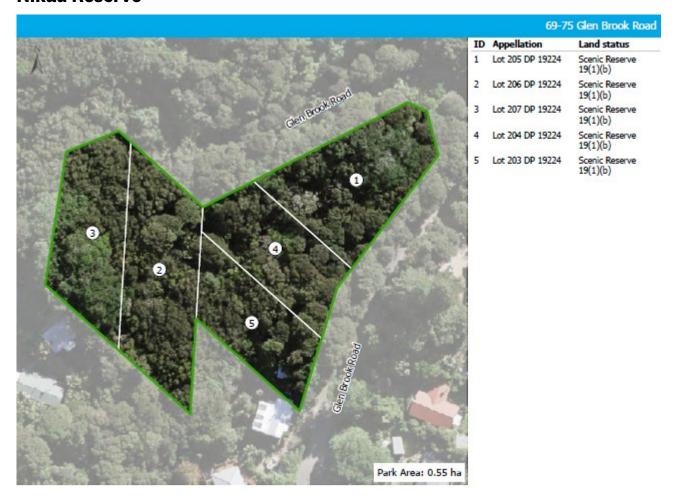

scrub forest
- Little Blue Penguins have been recorded at the site.

### **OTHER INFORMATION**

- Access through the reserve links Goodwin Avenue, McIntosh Road, Queens Drive and Newton Road.
- The southern end of the reserve connects with Little Oneroa Beach.
- Te Ara Hura (Waiheke's walking track network) passes through the reserve.
- Kaitiaki of Newton Reserve make a significant contribution to the reserve through their restoration activities

### **MANAGEMENT PRINCIPLES**

Refer to Section 8

## **PARK MANAGEMENT POLICIES**

- 1. Consider opportunities to enhance the paths through the reserve that provide for Te Ara Hura.
- 2. Work with volunteer groups to undertake ecological restoration activities in the reserve such as pest management and planting native species.

# Nikau Reserve



### **VALUES**

## **KNOWN CULTURAL VALUES**

Refer to mana whenua.

# **SIGNIFICANT NATURAL VALUES**

- WF4 P

  öhutukawa p

  üriri, broadleaved Forest
- VS3 Mānuka, kanuka scrub

# **MANAGEMENT PRINCIPLES**

Refer to Section 8

### **PARK MANAGEMENT POLICIES**

Refer to Section 11

# **MANAGEMENT INTENTION**

1. Protect and enhance natural values within the reserve particularly native vegetation, wildlife, and associated ecosystems.

# **Ocean View Road Reserve**



### **VALUES**

### **KNOWN CULTURAL VALUES**

Refer to mana whenua

# **RECREATION VALUES**

- Walking trail
- Informal recreation general
- Connection
- Horse-riding route

# SIGNIFICANT NATURAL VALUES

- The site contains a Raupō reedland (WL19) wetland ecosystem
- WF11 Kauri, podocarp, broadleaved forest

VS2 Kānuka s