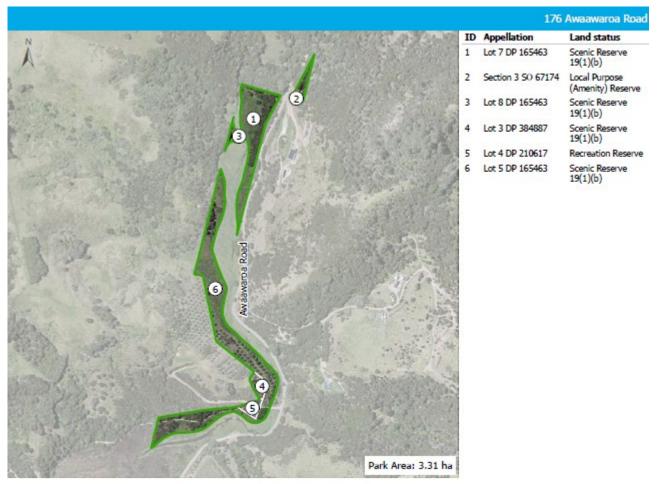

# Awaawaroa Wetland Reserve and Awaawaroa Road Reserve

#### **Management Focus Areas**

///, Recreation & ecological linkage

#### SIGNIFICANT NATURAL VALUES

- The sites contain regionally endangered Oioi, restiad rushland/reedland (WL10) and Raupō reedland (WL19) wetland ecosystems.
- Stream and wetland are home to rare Giant Kōkopu
- ES Exotic scrub
- VS2 Kānuka scrub forest.
- WF4 Coastal broadleaved forest
- WL12 Mānuka, tangle fern scrub

# **OTHER INFORMATION**

Awaawaroa Wetland Reserve adjoins the

Awaawaroa Stream. The stream and wetlands in this area have been identified as a high priority for restoration and protection.

- Auckland Transport is responsible for managing the sediment discharge from Awaawaroa Road.
- Lot 6 DP 165463 is out of scope of the plan as it covers the stream bed
- Easement are in place that give access through part of the reserve (Lot 5 DP 165463 and Lot 4 DP 210617) to adjacent private properties (Lot 4 DP 24387 and Lot 2 DP 384887).