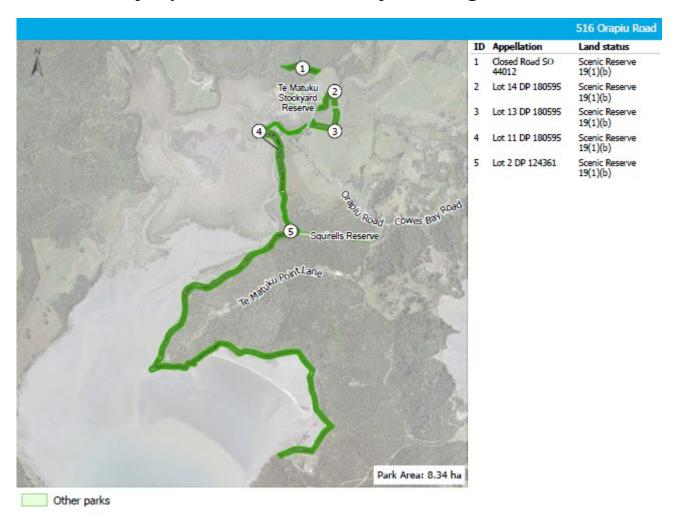

rings.
- 3. Work with lessees and across the council and the community to thoroughly investigate the

- aspirations of both the marae and pony club.
- 4. Maintain the natural character of the reserve and actively protect and enhance the natural values in the reserve, particularly along the riparian edge of the stream running through the reserve.
- 5. Consider opportunities to manage the esplanade reserve that recognise and support the adjacent shorebird habitat.
- 6. Consider opportunities to develop and enhance the path through the park that delivers on (or implements) the Waiheke Island Pathways Plan 2019.
- 7. Work with lessees to seek to improve opportunities for public access and use of the reserve for informal recreation.

# Te Matuku Bay Esplanade Reserve and Day's Landing Reserve



## **VALUES**

## **KNOWN CULTURAL VALUES**

 Area of cultural significance with recorded archeological site(s) of Māori origin – refer to mana whenua.

## **KEY RECREATIONAL VALUES**

- Informal recreation general
- Nature based activities

## SIGNIFICANT NATURAL VALUES

- The sites contain regionally critically endangered Mānuka tangle fern scrub fernland (WL12), regionally endangered Oioi, restiad rushland/reedland (WL10) and Raupō reedland (WL19) wetland ecosystems.
- CL1 P
   öhutukawa treeland flaxland rockland
- VS2 Kānuka scrub forest

- SA1.2 Mangrove forest and scrub
- SA1 Mangrove forest scrub
- SA1.5 Shell barrier beachesVS3.2 Mānuka dominated scrub
- Kauri (Days Landing)

#### **OTHER INFORMATION**

- The wetland in the inner Te Matuku Bay is the largest wetland on the islan