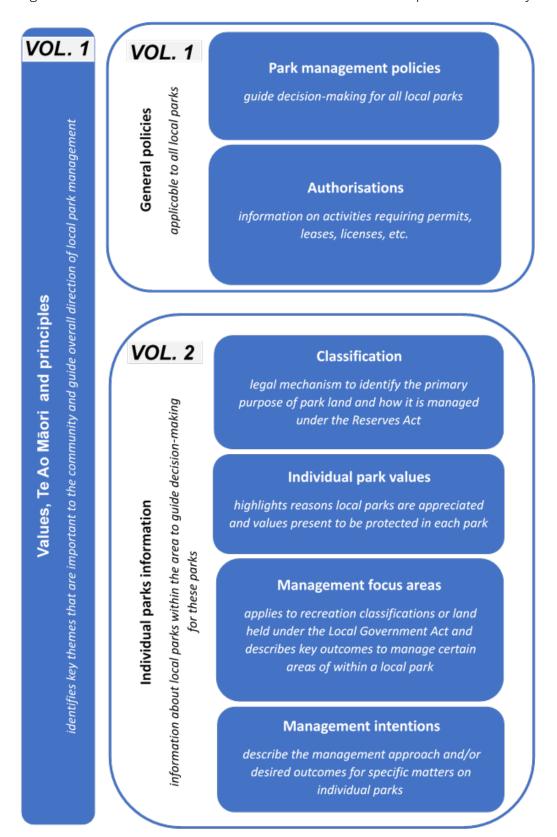

The diagram below shows the different volumes and sections of this plan and how they relate to each other.