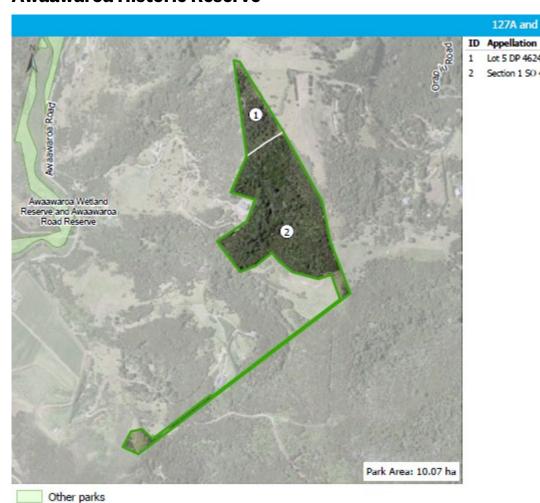

## **Awaawaroa Historic Reserve**

#### **KNOWN CULTURAL VALUES**

Recorded archeological site(s) of Māori origin including Pā site (CHI #9620) partially located within the reserve - refer to mana whenua.

## SIGNIFICANT NATURAL VALUES

- ES Exotic scrub
- VS2 Kānuka scrub forest
- WF11 Kauri, podocarp, broadleaved forest

#### OTHER INFORMATION

Maunganui Pā partially sits on the reserve, being on the highest point on Waiheke.

#### MANAGEMENT INTENTIONS

1. Work with mana whenua over the protection of the significant archaeological site and cultural landscape

127A and 195R Awaawaroa Road

Section 1 SO 444309 Historic Reserve

Lot 5 DP 462464

Land status

Historic Reserve

2. Protect and enhance natural values within the reserve particularly native vegetation, wildlife, and associated ecosystems.