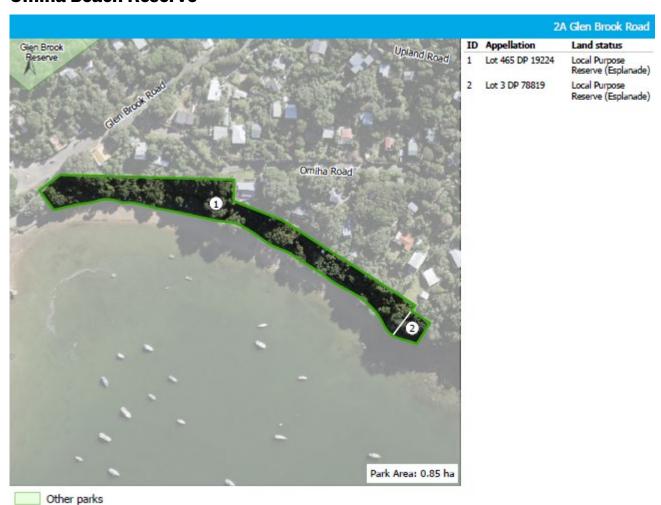

enhance natural and biodiversity values within the reserve by developing a comprehensive ecological restoration management plan and supporting community volunteer groups.
- 2. Consider opportunities to support restoration projects that focus on actions that directly benefit the adjacent wetlands.
- Consider opportunities to provide more detailed information to the public on the reserves' significant values as one of few scientific reserves in the Auckland region.
- 4. Consider opportunities to better acknowledge the formal names of the two reserves.
- 5. Consider opportunities to enhance the path through the parkland that provide for Te Ara Hura.
- 6. Work with Auckland Transport over the management of unformed legal road that is currently utilised as parkland.

# **Omiha Beach Reserve**



# **VALUES**

# **KNOWN CULTURAL VALUES**

 Area of cultural significance and recorded archeological site(s) of Māori origin – refer to mana whenua.

# **KEY RECREATIONAL VALUES**

- Informal recreation general
- Beach Access

# **SIGNIFICANT NATURAL VALUES**

CL1 P
 öhutukawa treeland flaxland rockland

# **OTHER INFORMATION**

 Access is provided through the reserve to Omiha Beach from Glen Brook Road and Omiha Road.

# **MANAGEMENT PRINCIPLES**

Refer to Section 8

# **PARK MANAGEMENT POLICIES**

# **Oneroa Beach Reserve Accessway**



### **VALUES**

# **KNOWN CULTURAL VALUES**

 Area of cultural significance - refer to mana whenua.

# **KEY RECREATIONAL VALUES**

- Informal recreation general
- Beach Access
- Connection

# **OTHER INFORMATION**

Access through the reserve links
 Oce