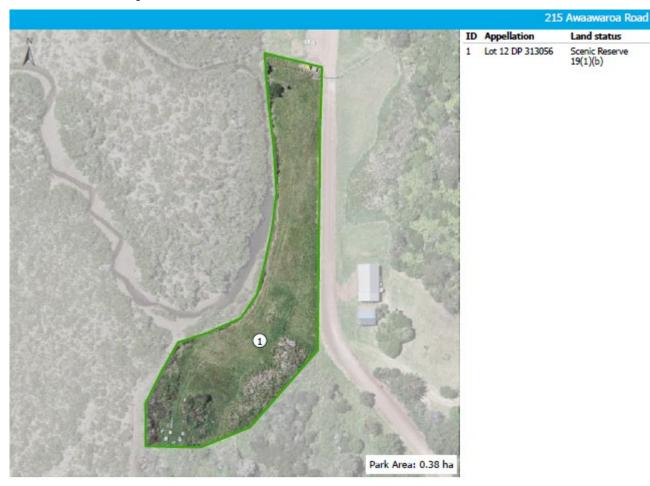

#### **ADDRESS**

- Physical street address derived from Auckland Council rate database.
- Some parks don't have a street number.

#### LAND STATUS

100 Ocean View R

- The table shows the land status for each land parcel that makes up the park.
- Numbers on the map correspond to numbers in column 1 of the table.
- The land status includes the lot number (Appellation) and Reserves Act classification or identifies that the parcel is held under the Local Government Act 2002.
- Section 9 of this plan contains a description of each Reserves Act classification.
- The classification of a reserve can be changed as per section 24 of the Reserves Act

This is the total area of all land parcels that make up the park. The area is in square metres (m2) if the park is under one ha in size.

The scale of the maps varies depending on the size and configuration of the park.