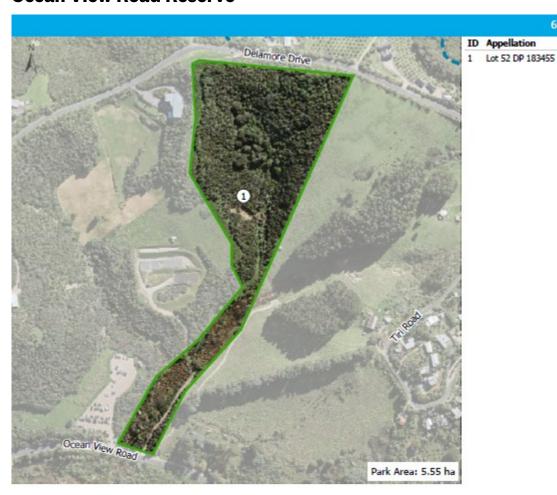

PLES**

Refer to Section 8

## **PARK MANAGEMENT POLICIES**

- 1. Consider opportunities to enhance the paths through the reserve that provide for Te Ara Hura.
- 2. Work with volunteer groups to undertake ecological restoration activities in the reserve such as pest management and planting native species.

# Nikau Reserve



### **VALUES**

## **KNOWN CULTURAL VALUES**

Refer to mana whenua.

# **SIGNIFICANT NATURAL VALUES**

- WF4 P

  öhutukawa p

  üriri, broadleaved Forest
- VS3 Mānuka, kanuka scrub

# **MANAGEMENT PRINCIPLES**

Refer to Section 8

### **PARK MANAGEMENT POLICIES**

Refer to Section 11

# **MANAGEMENT INTENTION**

1. Protect and enhance natural values within the reserve particularly native vegetation, wildlife, and associated ecosystems.

# **Ocean View Road Reserve**



### **VALUES**

### **KNOWN CULTURAL VALUES**

Refer to mana whenua

# **RECREATION VALUES**

- Walking trail
- Informal recreation general
- Connection
- Horse-riding route

# SIGNIFICANT NATURAL VALUES

- The site contains a Raupō reedland (WL19) wetland ecosystem
- WF11 Kauri, podocarp, broadleaved forest

VS2 Kānuka scrub forest

# **OTHER INFORMATION**

 Access through the reserve links Ocean View Road with Delamore Drive.

67 Ocean View Road

Land status

# **MANAGEMENT PRINCIPLES**

Refer to Section 8

# **PARK MANAGEMENT POLICIES**

Refer to Section 11

### **MANAGEMENT INTENTION**

1. Protect and enhance natural values within the reserve particularly wildlife and associated ecosystem.

# Okahuiti Scientific Reserve, Te Toki Scenic Reserve, Te Toki Reserve and Wharf Reserve



##