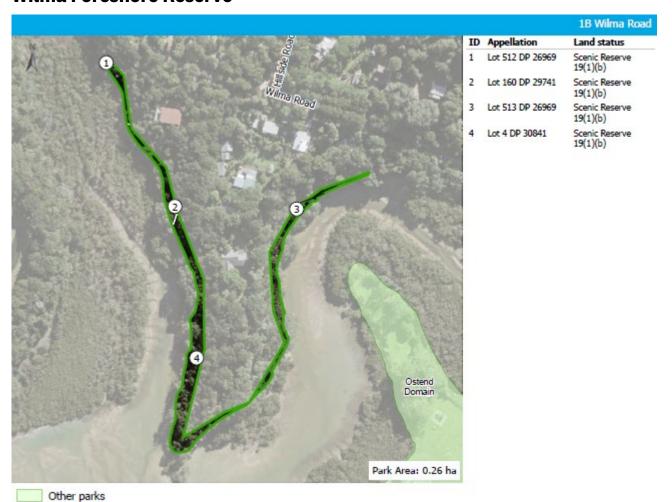

rves and private properties.

#### **MANAGEMENT PRINCIPLES**

Refer to Section 8

#### **PARK MANAGEMENT POLICIES**

Refer to Section 11

#### **MANAGEMENT INTENTION**

1. Consider opportunities to enhance the path through the reserve that provides for Te Ara Hura.

# **Wharf Road Esplanade Reserve**



## **VALUES**

#### **KNOWN CULTURAL VALUES**

 Area of cultural significance and recorded archeological site(s) of Māori origin – refer to mana whenua.

#### **KEY RECREATIONAL VALUES**

Boat launching

#### **OTHER INFORMATION**

The primary use of the reserve is vehicle and trailer parking for those using the boat ramp, which is situated at the southern end of the reserve.

## **MANAGEMENT PRINCIPLES**

Refer to Section 8

#### **PARK MANAGEMENT POLICIES**

#### Wilma Foreshore Reserve



#### **VALUES**

#### **KNOWN CULTURAL VALUES**

 Area of cultural significance - refer to mana whenua.

#### SIGNIFICANT NATURAL VALUES

- SA1.2 Mangrove forest and scrub
- WF4 P

   öhutukawa p

   üriri broadleaved forest

#### OTHER INFORMATION

- The reserve adjoins the Okahuiti Creek and the wetlands in this creek have been identified as a high priority for restoration and protection.
- Some areas shown on the map above are

below mean high water springs (MHWS) and part of the Common Marine and Coastal Area (CMCA). They were divested from the reserve under section 11 of the Marine and Coastal (Takutai Moana) Area Act 2011.

#### **MANAGEMENT PRINCIPLES**

Refer to Section 8

#### **PARK MANAGEMENT POLICIES**

Refer to Section 11

#### **MANAGEMENT INTENTION**

 Consider opportuniti