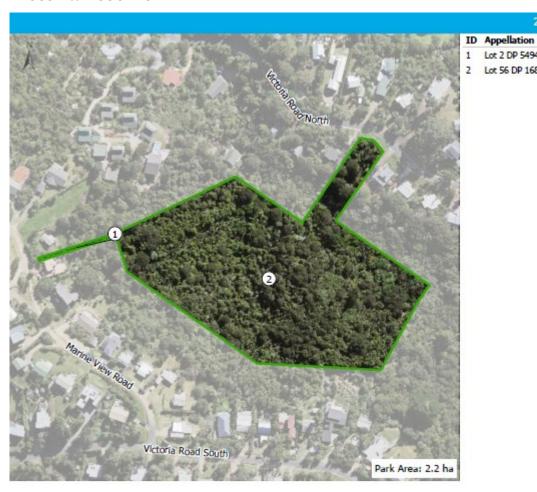

#### LAND STATUS

100 Ocean View R

- The table shows the land status for each land parcel that makes up the park.
- Numbers on the map correspond to numbers in column 1 of the table.
- The land status includes the lot number (Appellation) and Reserves Act classification or identifies that the parcel is held under the Local Government Act 2002.
- Section 9 of this plan contains a description of each Reserves Act classification.
- The classification of a reserve can be changed as per section 24 of the Reserves Act

This is the total area of all land parcels that make up the park. The area is in square metres (m2) if the park is under one ha in size.

The scale of the maps varies depending on the size and configuration of the park.