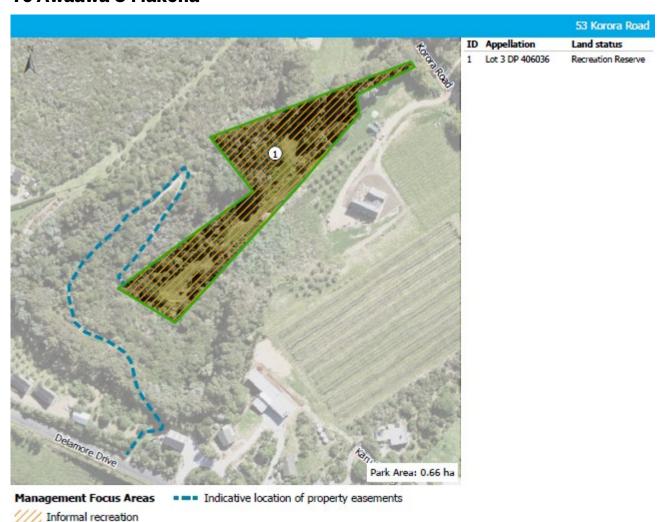

jurisdiction of Auckland
  Transport and out of scope of this plan. For
  the purposes of advocacy, the general policies
  and provisions of this plan will guide the
  board's position and input into future
  management or development of this area
  where it is required.
- Watters Glen is adjacent to this reserve.
- Friends of Te Aroha are undertaking restoration work in the reserve, adjacent road and utility reserves and private properties.

## **MANAGEMENT PRINCIPLES**

Refer to Section 8

# **PARK MANAGEMENT POLICIES**

Refer to Section 11

- 1. Work with Auckland Transport to ensure ongoing pedestrian access through the unformed legal road is maintained.
- 2. Protect and enhance natural values particularly native vegetation, wildlife, and associated ecosystems.

## Te Awaawa O Makoha



## **VALUES**

## **KNOWN CULTURAL VALUES**

Refer to mana whenua

## **KEY RECREATIONAL VALUES**

Informal recreation – general

## SIGNIFICANT NATURAL VALUES

VS2 Kānuka scrub forest

## **OTHER INFORMATION**

 The reserve and easements through adjacent private properties provide a pedestrian link from Delamore Drive to Korora Road. The Waiheke Island Pathways Plan 2019 has identified a potential greenway connection through the reserve.

## **MANAGEMENT PRINCIPLES**

Refer to Section 8

## **PARK MANAGEMENT POLICIES**

Refer to Section 11

## **MANAGEMENT INTENTION**

1. Consider opportunities to develop a path through the reserve and easements that delivers on the Waiheke Island Pathways Plan 2019.

# Te Huruhi Bay Reserve



#### **LEASES & LICENCES**

Current and contemplated leases