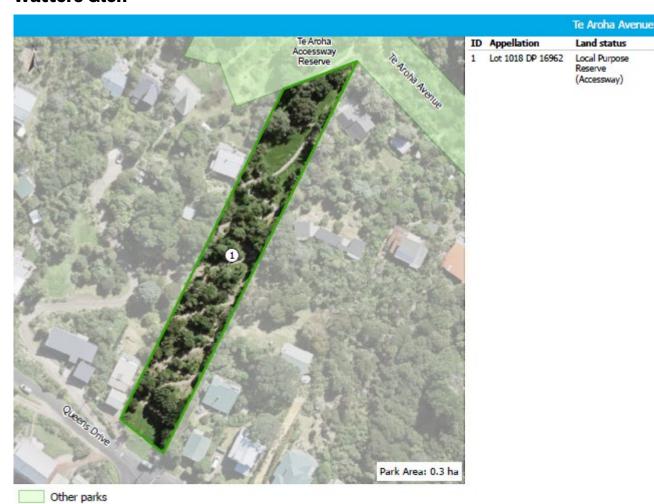

#### OTHER INFORMATION

Maunganui Pā partially sits on the reserve, being on the highest point on Waiheke.