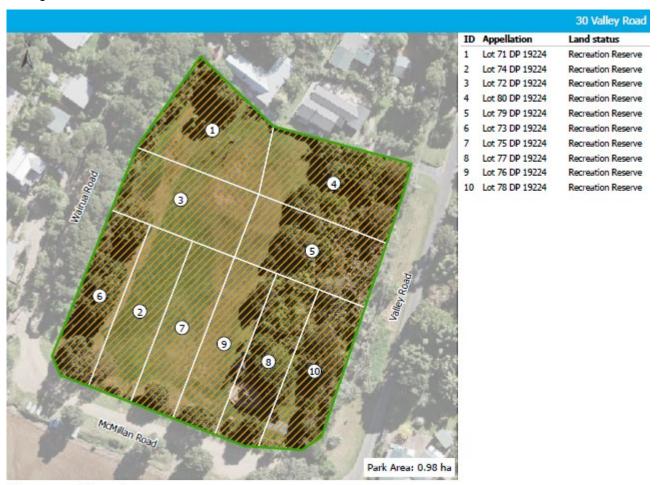

#### LAND STATUS

100 Ocean View R

- The table shows the land status for each land parcel that makes up the park.
- Numbers on the map correspond to numbers in column 1 of the table.
- The land status includes the lot number (Appellation) and Reserves Act classification or identifies that the parcel is held under the Local Government Act 2002.
- Section 9 of this plan contains a description of each Reserves Act classification.
- The classification of a reserve can be changed as per section 24 of the Reserves Act

This is the total area of all land parcels that make up the park. The area is in square metres (m2) if the park is under one ha in size.

The scale of the maps varies depending on the size and configuration of the park.