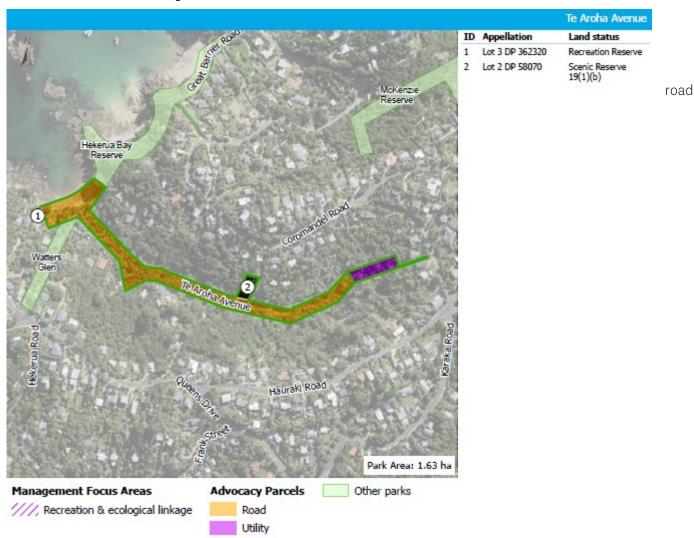

water Management Plan

# **Surfdale Reserve Accessway**



## **VALUES**

## **KNOWN CULTURAL VALUES**

Refer to mana whenua

# **KEY RECREATIONAL VALUES**

Connection

## **OTHER INFORMATION**

- The reserve area is a slither forming part of the access from Burrell Road to Lannan Road.
- Most of this access sits on unformed legal road to the south of the reserve. While this land is maintained by Auckland Council, as legal road it is under the jurisdiction of Auckland Transport and therefore out of scope of this plan.

## **MANAGEMENT PRINCIPLES**

Refer to Section 8

## **PARK MANAGEMENT POLICIES**

Refer to Section 11

## **MANAGEMENT INTENTION**

1. Work with Auckland Transport on the management of the unformed legal road that is utilised as parkland.

# **Te Aroha Accessway Reserve**



# **VALUES**

## **KNOWN CULTURAL VALUES**

 Area of cultural significance - refer to mana whenua

## **KEY RECREATIONAL VALUES**

- Nature based activities
- Connection

#### SIGNIFICANT NATURAL VALUES

- VS2 Kānuka scrub forest
- WF4 P\u00f6hutukawa p\u00fcriri broadleaved forest
- CL1 P
   <del>ö</del>hutukawa treeland flaxland rockland

## OTHER INFORMATION

 The park is made up of two disconnected parcels that are linked by the unformed legal known as Te Aroha Accessway Reserve.

- Karaka Reserve (Lot 2 DP 54946), a utility reserve which is outside the scope of this management plan, provides access from Karaka Road.
- The unformed legal road adjoins Karaka
  Reserve and provides pedestrian access down
  to Hekerua Bay. While this is maintained by
  council it is under the jurisdicti