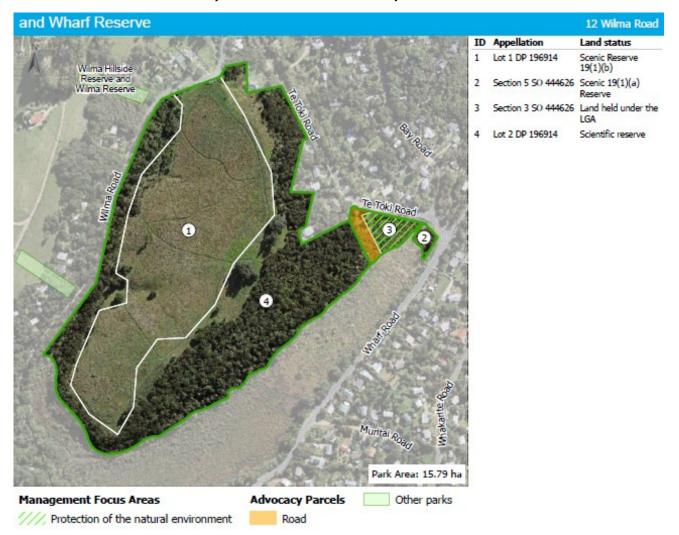

**



### **VALUES**

### **KNOWN CULTURAL VALUES**

Refer to mana whenua

# **RECREATION VALUES**

- Walking trail
- Informal recreation general
- Connection
- Horse-riding route

# SIGNIFICANT NATURAL VALUES

- The site contains a Raupō reedland (WL19) wetland ecosystem
- WF11 Kauri, podocarp, broadleaved forest

VS2 Kānuka scrub forest

# **OTHER INFORMATION**

 Access through the reserve links Ocean View Road with Delamore Drive.

67 Ocean View Road

Land status

# **MANAGEMENT PRINCIPLES**

Refer to Section 8

# **PARK MANAGEMENT POLICIES**

Refer to Section 11

### **MANAGEMENT INTENTION**

1. Protect and enhance natural values within the reserve particularly wildlife and associated ecosystem.

# Okahuiti Scientific Reserve, Te Toki Scenic Reserve, Te Toki Reserve and Wharf Reserve



## **VALUES**

### **KNOWN CULTURAL VALUES**

- Area of cultural significance refer to mana whenua.
- This is a priority area for archaeological survey. Prior to any works in the reserves, it is recommended that a heritage impact assessment is carried out to confirm the presence or absence of heritage sites.

### **KEY RECREATIONAL VALUES**

- Informal recreation general
- Nature based activities nature appreciation, restoration, volunteering
- Walking trails Te Ara Hura (Waiheke's walking track network) passes through the parks

 Connection – access through parks links Te Toki Road with Wilma Road.

## **SIGNIFICANT NATURAL VALUES**

- Part of the Okahuiti Scientific Reserve reserves is included in the Okahuiti Creek Site of Ecological Significance (SES).
- The SES also includes the cre