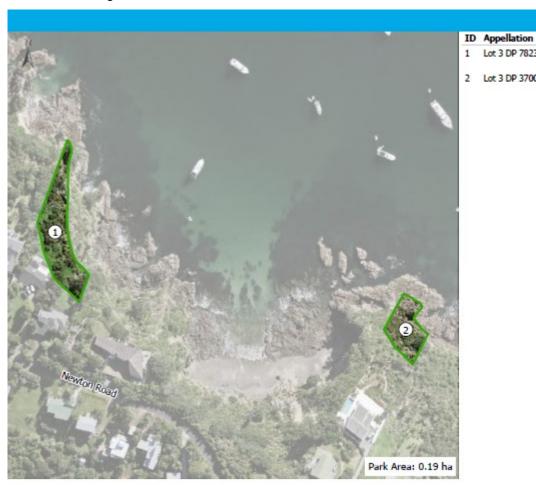

This is the total area of all land parcels that make up the park. The area is in square metres (m2) if the park is under one ha in size.

The scale of the maps varies depending on the size and configuration of the park.