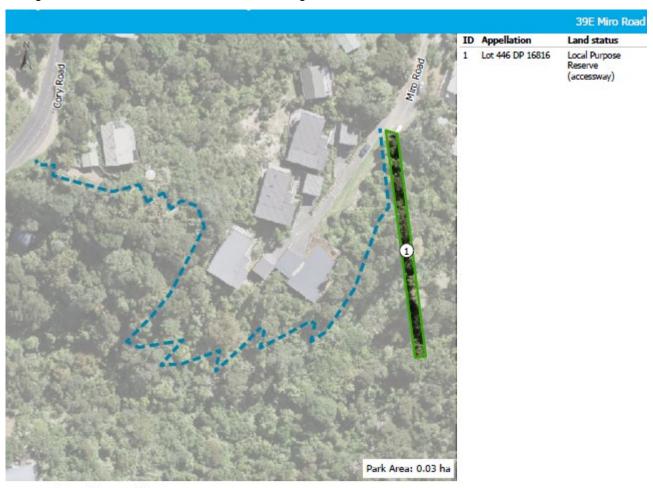

# **Cory Road to Miro Road Accessway**

Indicative location of property easements

## **VALUES**

## **KNOWN CULTURAL VALUES**

Refer to mana whenua

#### **KEY RECREATIONAL VALUES**

- Connection
- Informal recreation general

#### SIGNIFICANT NATURAL VALUES

VS2 - regenerating Kānuka scrub forest

## **HERITAGE VALUES**

None identified