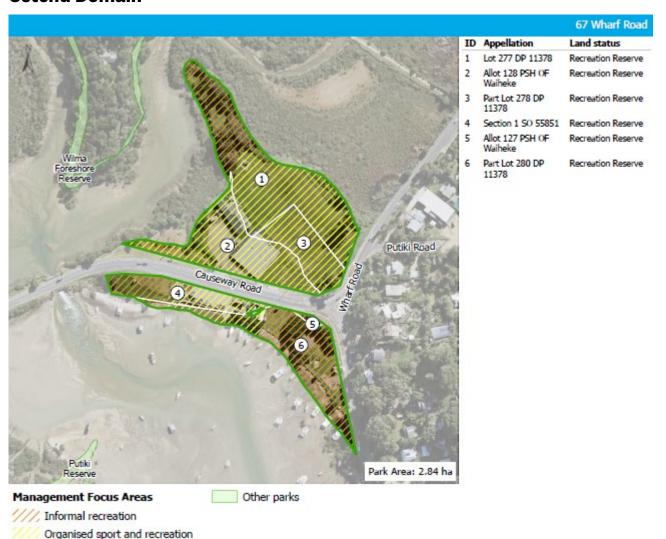

#### LAND STATUS

100 Ocean View R

- The table shows the land status for each land parcel that makes up the park.
- Numbers on the map correspond to numbers in column 1 of the table.
- The land status includes the lot number (Appellation) and Reserves Act classification or identifies that the parcel is held under the Local Government Act 2002.
- Section 9 of this plan contains a description of each Reserves Act classification.
- The classification of a reserve can be changed as per section 24 of the Reserves Act

This is the total area of all land parcels that make up the park. The area is in square metres (m2) if the park is under one ha in size.

The scale of the maps varies depending on the size and configuration of the park.