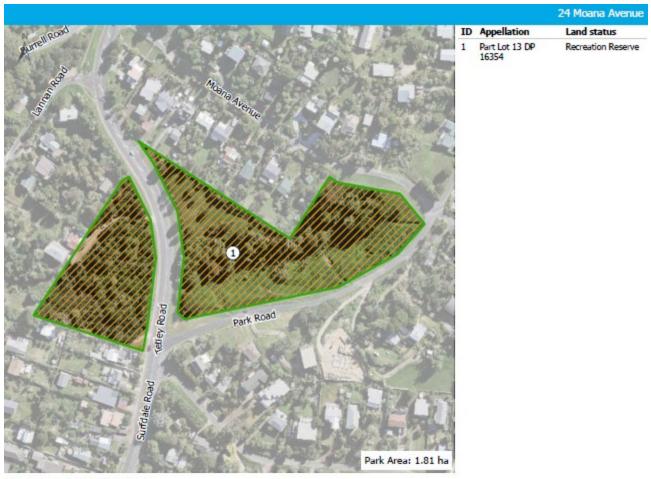

#### **ADDRESS**

- Physical street address derived from Auckland Council rate database.
- Some parks don't have a street number.

#### LAND STATUS

100 Ocean View R

- The table shows the land status for each land parcel that makes up the park.
- Numbers on the map correspond to numbers in column 1 of the table.
- The land status includes the lot number (Appellation) and Reserves Act classification or identifies that the parcel is held under the Local Government Act 2002.
- Section 9 of this plan contains a description of each Reserves Act classification.
- The classification of a reserve can be changed as per section 24 of the Reserves Act

This is the total area of all land parcels that make up the park. The area is in square metres (m2) if the park is under one ha in size.

The scale of the maps varies depending on the size and configuration of the park.