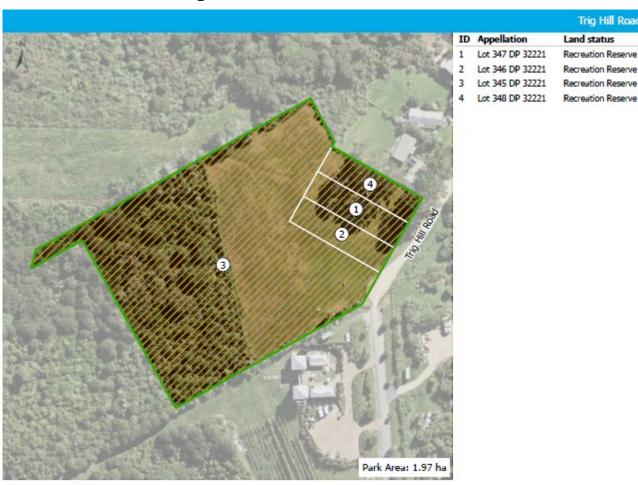

#### **ADDRESS**

- Physical street address derived from Auckland Council rate database.
- Some parks don't have a street number.

#### LAND STATUS

100 Ocean View R

- The table shows the land status for each land parcel that makes up the park.
- Numbers on the map correspond to numbers in column 1 of the table.
- The land status includes the lot number (Appellation) and Reserves Act classification or identifies that the parcel is held under the Local Government Act 2002.
- Section 9 of this plan contains a description of each Reserves Act classification.
- The classification of a reserve can be changed as per section 24 of the Reserves Act

This is the total area of all land parcels that make up the park. The area is in square metres (m2) if the park is under one ha in size.

The scale of the maps varies depending on the size and configuration of the park.