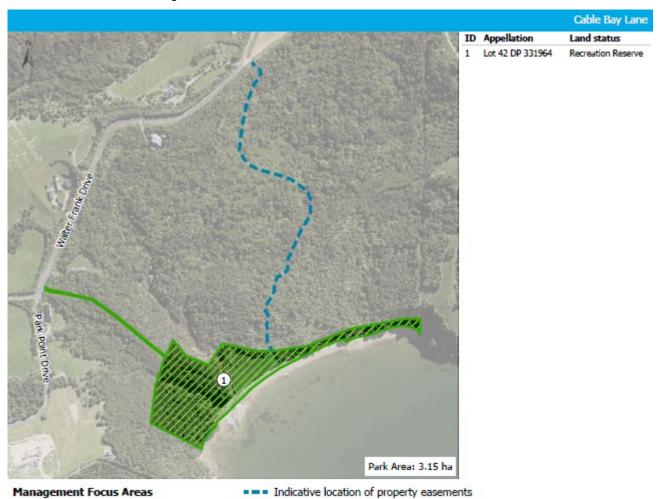

## **KNOWN CULTURAL VALUES**

 Area of cultural significance - refer to mana whenua

#### **KEY RECREATIONAL VALUES**

- Informal recreation general
- Play space
- Beach access

## **OTHER INFORMATION**

 Easements are in place for access through the reserve to 51A (Lot 181 DP 16816) and 55A (Lot 178 DP 16816) Palm Road.

## **KEY MANAGEMENT ISSUES**

1. Coastal erosion, particularly at the western end of the reserve, has impacted on the dune system.

# **MANAGEMENT PRINCIPLES**

Refer to Section 8

## **PARK MANAGEMENT POLICIES**

Refer to Section 11

#### MANAGEMENT INTENTION

 Protect and enhance the important dune values of the park by continuing to manage access through the dune systems and planting native coastal vegetation in areas vulnerable to erosion.

# **Park Point Walkway**



VALUES

## **KNOWN CULTURAL VALUES**

////, Protection of the natural environment

 Area of cultural significance - refer to mana whenua

## **KEY RECREATIONAL VALUES**

- Informal recreation general
- Connections
- Beach Access
- Walking trail

# SIGNIFICANT NATURAL VALUES

- Contains a Raupō reedland wetland ecosystem (WL19)
- VS2 Kānuka scrub forest
- CL1 Pōhutukawa treeland /flaxland/ rockland
- VS5 Broadleaved species scrub forest

- WF11 Kauri podocarp broadleaved forest
- VS3 Mānuka kanuka scrub

## **OTHER INFORMATION**

- Access through the reserve links Walter Frank
   Drive to Te Wharau Bay
- An easement<sup>4</sup> over adjoining privately- owned land (Lot 46 DP 331964) provides for a connection to Church Bay Road which also forms part of Te Ara Hura (Waiheke's walking track