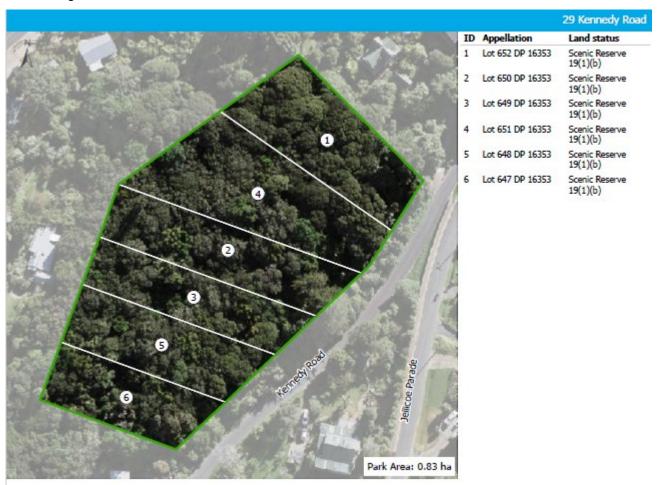

enua.
- Pā site (CHI #9141) located within Lot 1 DP
   73581 refer to mana whenua.

### **KEY RECREATIONAL VALUES**

- Informal recreation general
- Connection
- Beach access

### SIGNIFICANT NATURAL VALUES

- CL1 P
   öhutukawa treeland flaxland rockland
- WF4 Pōhutukawa, pūriri, broadleaved forest

### **OTHER INFORMATION**

- The extensive esplanade reserve extends from Te Huruhi Primary School in the north around the steep cliffs of Kennedy Point and connects with an area of unformed road off Donald Bruce Road
- Limited tracks off Kennedy Point Road provide access to the Takirau Bay beach, and beach access is available from Esslin Road to Huruhi Bay.
- Subject to coastal hazards.

# **MANAGEMENT PRINCIPLES**

Refer to Section 8

### **PARK MANAGEMENT POLICIES**

# **Kennedy Reserve**



### **VALUES**

### **KNOWN CULTURAL VALUES**

Refer to mana whenua

# SIGNIFICANT NATURAL VALUES

WF11 Kauri, podocarp, broadleaved forest

### **KEY MANAGEMENT ISSUES**

1. Risk of pathogen incursion such as kauri dieback infecting kauri and other native vegetation.

# **MANAGEMENT PRINCIPLES**

Refer to Section 8

### **PARK MANAGEMENT POLICIES**

Refer to Section 11

- 1. Protect and enhance natural values within the reserve particularly native vegetation, wildlife, and associated ecosystems.
- 2. Support opportunities to protect the reserve from pathogen incursions, such as kauri dieback, including restricting public access to the reserve.

# Korora Road Reserve and Beach Parade Reserve



### **VALUES**

# **KNOWN CULTURAL VALUES**

 Area of cultural significance - refer to mana wh