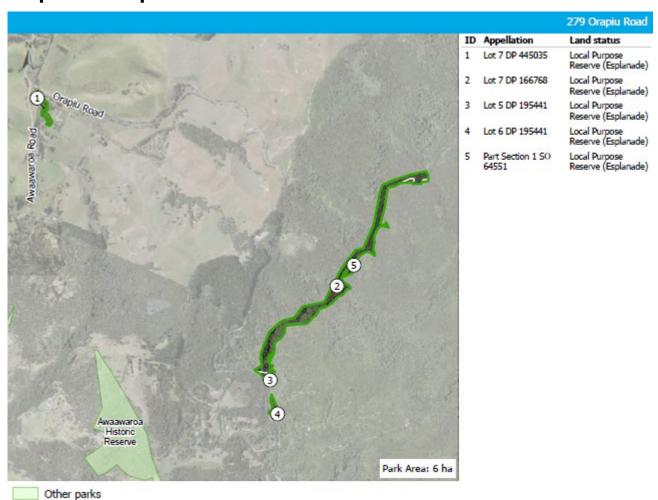

# **Awaawaroa Esplanade Reserve**

# **KNOWN CULTURAL VALUES**

 Area of cultural significance - refer to mana whenua

## **SIGNIFICANT NATURAL VALUES**

- SA1.2 Mangrove forest and scrub
- VS2 Kānuka scrub forest
- The site contains a Raupō reedland (WL19) wetland ecosystem

#### **OTHER INFORMATION**

 Adjacent to scheduled site of ecological significance – Awaawaroa Bay

## **MANAGEMENT PRINCIPLES**

Refer to Section 8

## **PARK MANAGEMENT POLICIES**

Refer to Section 11

# **MANAGEMENT INTENTION**

1. Enable opportunities to encourage wetland restoration and protection.