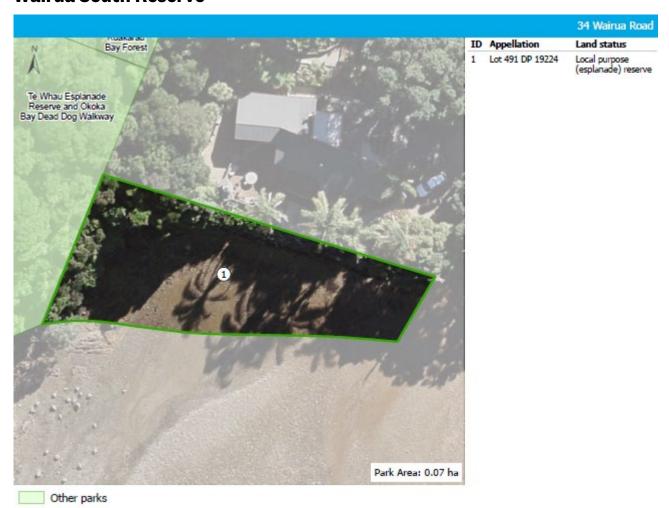

#### LAND STATUS

100 Ocean View R

- The table shows the land status for each land parcel that makes up the park.
- Numbers on the map correspond to numbers in column 1 of the table.
- The land status includes the lot number (Appellation) and Reserves Act classification or identifies that the parcel is held under the Local Government Act 2002.
- Section 9 of this plan contains a description of each Reserves Act classification.
- The classification of a reserve can be changed as per section 24 of the Reserves Act

This is the total area of all land parcels that make up the park. The area is in square metres (m2) if the park is under one ha in size.

The scale of the maps varies depending on the size and configuration of the park.