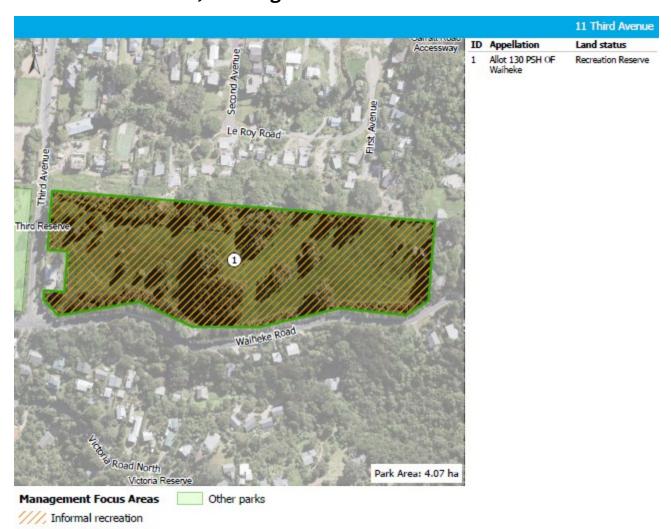

#### **ADDRESS**

- Physical street address derived from Auckland Council rate database.
- Some parks don't have a street number.

#### LAND STATUS

100 Ocean View R

- The table shows the land status for each land parcel that makes up the park.
- Numbers on the map correspond to numbers in column 1 of the table.
- The land status includes the lot number (Appellation) and Reserves Act classification or identifies that the parcel is held under the Local Government Act 2002.
- Section 9 of this plan contains a description of each Reserves Act classification.
- The classification of a reserve can be changed as per section 24 of the Reserves Act

This is the total area of all land parcels that make up the park. The area is in square metres (m2) if the park is under one ha in size.

The scale of the maps varies depending on the size and configuration of the park.