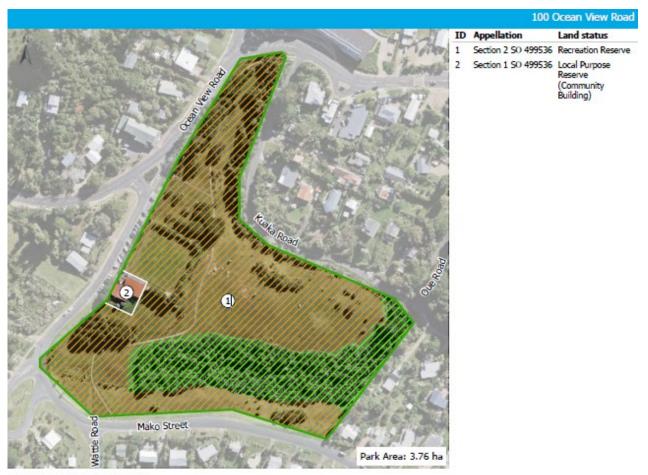

# **Alison Park**

# **OTHER INFORMATION**

- Alison Park Concept Plan adopted 26 May 2016.
- Access through the park links Mako Street, Kuaka Road and Ocean View Road.
- 'The Green' as identified in the Alison Park Concept Plan 2016 is used as a multipurpose area for community activities, including croquet.
- The park supports a number of community plantings, a community garden and compost.