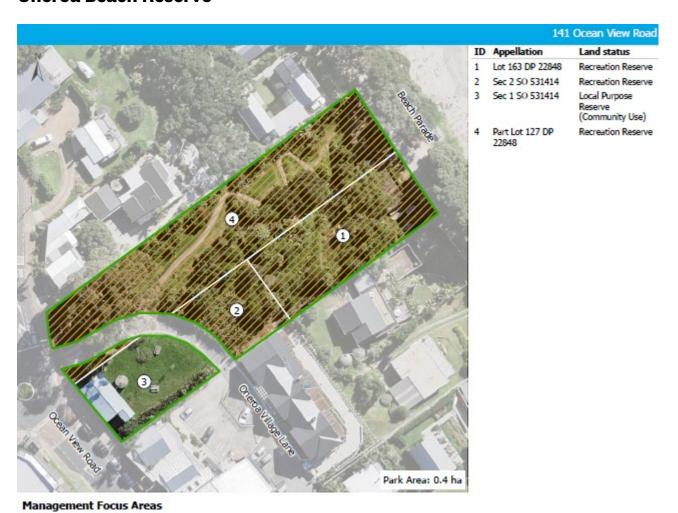

#### **ADDRESS**

- Physical street address derived from Auckland Council rate database.
- Some parks don't have a street number.

#### LAND STATUS

100 Ocean View R

- The table shows the land status for each land parcel that makes up the park.
- Numbers on the map correspond to numbers in column 1 of the table.
- The land status includes the lot number (Appellation) and Reserves Act classification or identifies that the parcel is held under the Local Government Act 2002.
- Section 9 of this plan contains a description of each Reserves Act classification.
- The classification of a reserve can be changed as per section 24 of the Reserves Act

This is the total area of all land parcels that make up the park. The area is in square metres (m2) if the park is under one ha in size.

The scale of the maps varies depending on the size and configuration of the park.