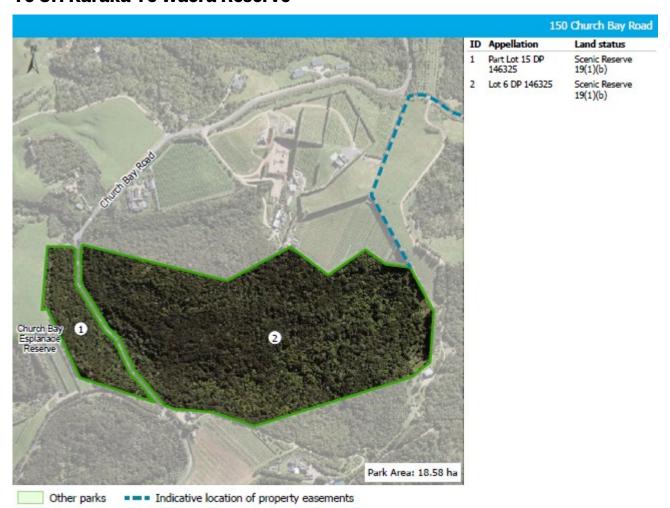

#### OTHER INFORMATION

- The reserve is made up of multiple parcels. Several easements<sup>1</sup> are in place to provide connections between the parcels and the road network, as represented on the map.
- The reserve and easements form part of Te Ara Hura (Waiheke's walking track network).
- Two recorded archaeological sites are directly adjacent to the northern-most parcel at Matiatia (LOT 11 DP 146325): Grave (Historic) - Ropata Roa (CHI#17634) and an Urupā - Matiatia and Church Bay Esplanade Reserve Urupā (CHI#17671).
- A site of geological significance, the Fossil Bay fossils and rock sequence, covers the southern part of the reserves.
- Lot 50 DP 164483 (which is land adjacent to Lot 11 DP 146325 on the Matiatia foreshore) is owned and managed by Forest and Bird. Pedestrian access is provided through this parcel to Lot 11 DP 146325.
- Part Lot 15 DP 146325 has previously been considered part of this reserve. However, for this management plan it's been included as part of Te Uri Karaka Te Waera Reserve to reflect its proximity to this reserve and its location being some distance from the foreshore.

#### **MANAGEMENT INTENTIONS**

- 1. Protect and enhance natural values within the reserve particularly native vegetation, wildlife, and associated ecosystems.
- Work with Ngāti Paoa to acknowledge and protect the cultural heritage and natural values of the site appropriately.
- 3. Protect the natural character of the reserve and improve reserve users' experience and ability to connect with nature.
- 4. Consider opportunities to upgrade, realign or extend paths in the reserve to reduce track closures and support Te Ara Hura.
- 5. Continue to encourage the use of the reserve for events such as Sculpture on the Gulf.
- 6. Consider renaming Part Lot 15 DP 146325 to form part of Te Uri Karaka Te Waera Reserve