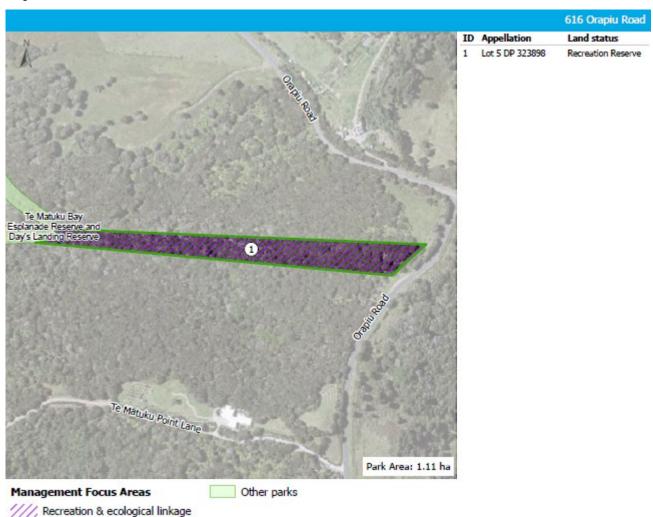

# Awaawaroa Wetland Reserve and Awaawaroa Road Reserve

#### **Management Focus Areas**

///, Recreation & ecological linkage

#### **VALUES**

#### **KNOWN CULTURAL VALUES**

 Area of cultural significance - refer to mana whenua

#### SIGNIFICANT NATURAL VALUES

- The sites contain regionally endangered Oioi, restiad rushland/reedland (WL10) and Raupō reedland (WL19) wetland ecosystems.
- Stream and wetland are home to rare Giant Kōkopu
- ES Exotic scrub
- VS2 Kānuka scrub forest.
- WF4 Coastal broadleaved forest
- WL12 Mānuka, tangle fern scrub

# **OTHER INFORMATION**

Awaawaroa Wetland Reserve adjoins the

Awaawaroa Stream. The stream and wetlands in this area have been identified as a high priority for restoration and protection.

- Auckland Transport is responsible for managing the sediment discharge from Awaawaroa Road.
- Lot 6 DP 165463 is out of scope of the plan as it covers the stream bed
- Easement are in place that give access through part of the reserve (Lot 5 DP 165463 and Lot 4 DP 210617) to adjacent private properties (Lot 4 DP 24387 and Lot 2 DP 384887).

#### **KEY MANAGEMENT ISSUES**

1. The discharge of sediment from Awaawaroa Road impacts on the wetland and stream.

# **MANAGEMENT INTENTIONS**

- 1. Protect and enhance natural values within the reserve particularly native vegetation, wildlife, and associated ecosystems.
- 2. Consider opportunities to support restoration projects that focus on actions that directly benefit the adjacent stream and wetlands especially the habitat of Giant Kōkopu.
- 3. Work with Auckland Transport to reduce the level of sediment discharge impacting on the wetland and stream.