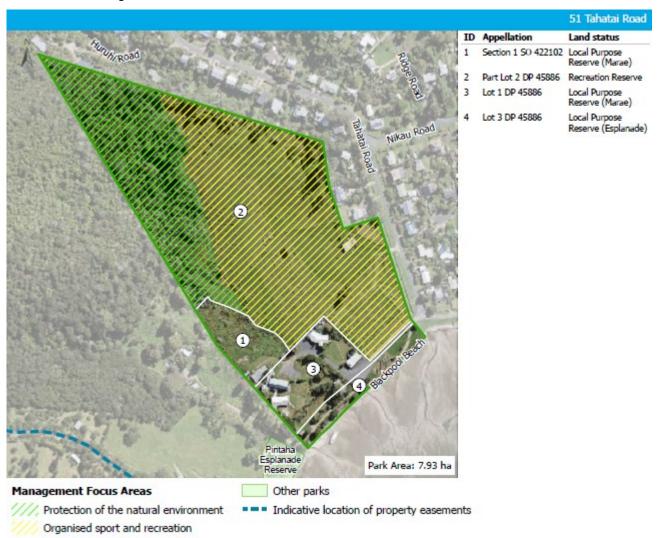

# Awaawaroa Wetland Reserve and Awaawaroa Road Reserve

#### **Management Focus Areas**

///, Recreation & ecological linkage