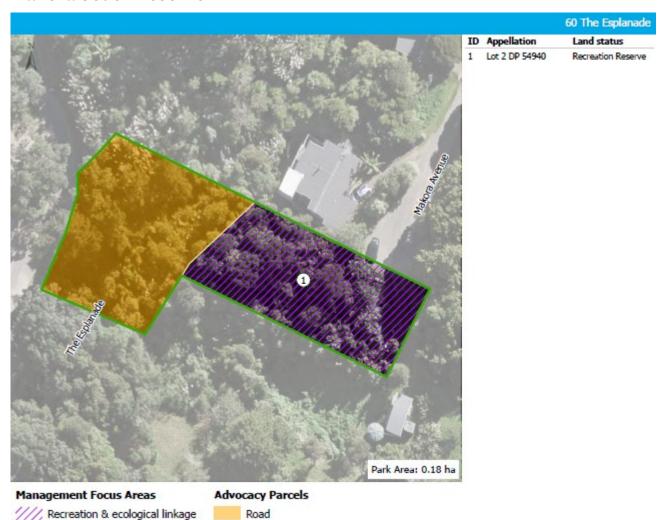

#### LAND STATUS

100 Ocean View R

- The table shows the land status for each land parcel that makes up the park.
- Numbers on the map correspond to numbers in column 1 of the table.
- The land status includes the lot number (Appellation) and Reserves Act classification or identifies that the parcel is held under the Local Government Act 2002.
- Section 9 of this plan contains a description of each Reserves Act classification.
- The classification of a reserve can be changed as per section 24 of the Reserves Act

This is the total area of all land parcels that make up the park. The area is in square metres (m2) if the park is under one ha in size.

The scale of the maps varies depending on the size and configuration of the park.