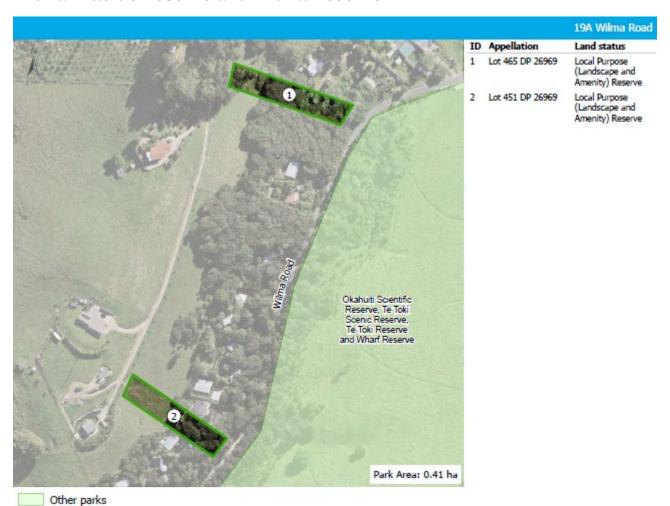

Mangrove forest and scrub
- WF4 P

   öhutukawa p

   üriri broadleaved forest

#### OTHER INFORMATION

- The reserve adjoins the Okahuiti Creek and the wetlands in this creek have been identified as a high priority for restoration and protection.
- Some areas shown on the map above are

below mean high water springs (MHWS) and part of the Common Marine and Coastal Area (CMCA). They were divested from the reserve under section 11 of the Marine and Coastal (Takutai Moana) Area Act 2011.

#### **MANAGEMENT PRINCIPLES**

Refer to Section 8

#### **PARK MANAGEMENT POLICIES**

Refer to Section 11

#### **MANAGEMENT INTENTION**

 Consider opportunities to support restoration projects that focus on actions that directly benefit the adjacent wetlands

## Wilma Hillside Reserve and Wilma Reserve



# VALUES

#### **KNOWN CULTURAL VALUES**

Refer to mana whenua.

#### **KEY RECREATIONAL VALUES**

Informal recreation – general

## **SIGNIFICANT NATURAL VALUES**

WF4 P

öhutukawa p

üriri broadleaved forest

#### **OTHER INFORMATION**

 The council's stormwater team are utilising Wilma Hillside Reserve and may also utilise Wilma Reserve to manage stormwater flows.

## **MANAGEMENT PRINCIPLES**

Refer to Section 8

## **PARK MANAGEMENT POLICIES**

# **Woodside Bay Esplanade**



#### **VALUES**

#### **KNOWN CULTURAL VALUES**

 Area of cultural significance - refer to mana whenua.

## **OTHER INFORMATION**

This small area of reserve on the western point of Woodside Bay previously was linked to Woodside Bay beach by way of an easement through the adjoining privately-owned land. Due to