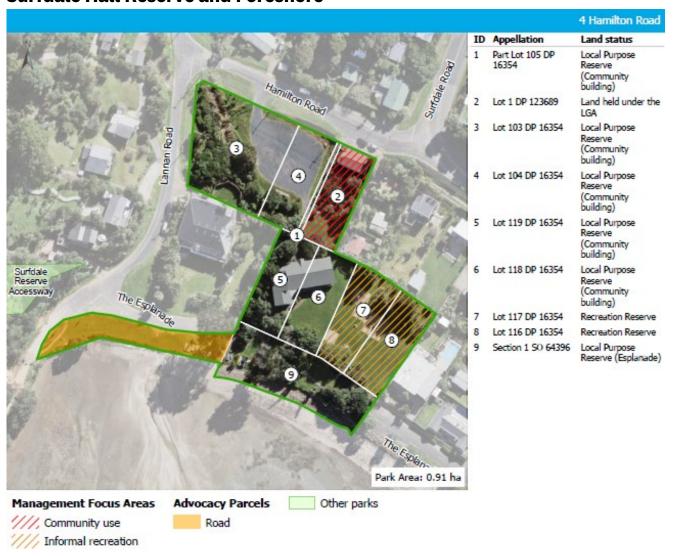

S**

Refer to Section 8

## **PARK MANAGEMENT POLICIES**

# **Sea View Road Reserve**



## **VALUES**

## **KNOWN CULTURAL VALUES**

Refer to mana whenua

## **KEY RECREATIONAL VALUES**

Informal recreation – general

## **OTHER INFORMATION**

 The reserve is opposite Catherine Mitchell Reserve.

## **MANAGEMENT PRINCIPLES**

Refer to Section 8

# **PARK MANAGEMENT POLICIES**

# **Squirells Reserve**



## **VALUES**

## **KNOWN CULTURAL VALUES**

Refer to mana whenua

## **KEY RECREATIONAL VALUES**

Informal recreation – general

# SIGNIFICANT NATURAL VALUES

VS2 Kānuka scrub forest

## **OTHER INFORMATION**

 The parkland adjoins the Te Matuku Bay Esplanade Reserve

## **MANAGEMENT PRINCIPLES**

Refer to Section 8

# **PARK MANAGEMENT POLICIES**

## Surfdale Hall Reserve and Foreshore



## **LEASES & LICENCES**

Current and contemplated leases and licences within existing footprints on the Local Purpose (Community Building) Reserve land:

 Organised recreation and education activities and facilities for youth.

## **VALUES**

## **KNOWN CULTURAL VALUES**

 Area of cultural significance and recorded archeological site(s) of Māori origin – refer to mana whenua.

#### **KEY RECREATIONAL VALUES**

- Informal recreation general
- Play space

Community leisure and recreation

## **OTHER INFORMATION**

- The Surfdale Community Hall and Old Surfdale Post Office located on the reserve are bookable venues.
- A community garden and small food forest is situated behind the hall.
- An open stream channel and small wetland pond are also situated at the site.
- Te Ara Hura (Waiheke's