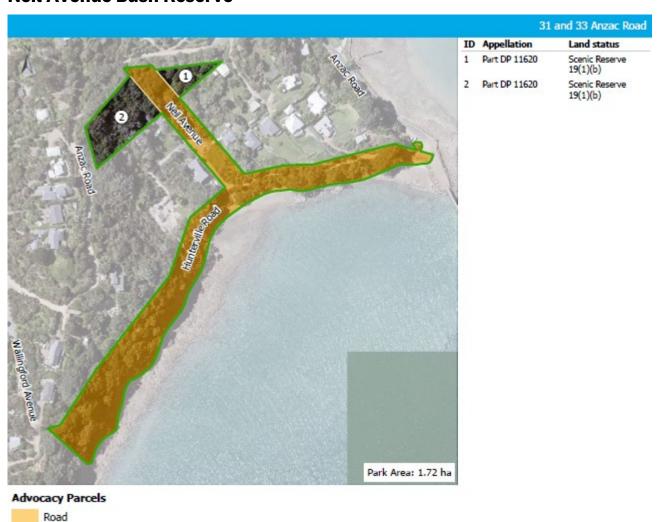

ntains a Raupō reedland (WL19) wetland ecosystem and critically endangered Machaerina sedgeland (WL11) ecosystem
- VS2 Kānuka scrub/forest
- VS5 Broadleaved scrub/forest

### OTHER INFORMATION

- Lot 19 DP 184090 gives access from 101 Musson Drive to Onetangi Sports Park.
- Private properties adjacent to Lot 19 DP 184090 utilise the reserve to access their properties.

 Musson Drive Access Reserve at 29 Musson Drive joins to a walkway that connects Onetangi Sports Park and Trig Hill Road.

# **MANAGEMENT PRINCIPLES**

Refer to Section 8

### **PARK MANAGEMENT POLICIES**

Refer to Section 11

### **MANAGEMENT INTENTION**

 Consider opportunities to develop a greenway connection through Musson Drive Access Reserve to link Musson Track with Trig Hill Walkway.

# **Neil Avenue Bush Reserve**



# **VALUES**

# **KNOWN CULTURAL VALUES**

Refer to mana whenua

### SIGNIFICANT NATURAL VALUES

WF4 Coastal broadleaved forest

### **OTHER INFORMATION**

Neil Ave track provides access to Hunterville Reserve and is maintained as parkland by Auckland Council. As this is legal road it is under the jurisdiction of Auckland Transport and therefore out of scope of this plan.

# **MANAGEMENT PRINCIPLES**

Refer to Section 8

# **PARK MANAGEMENT POLICIES**

# **Newton Reserve**



### **VALUES**

## **KNOWN CULTURAL VALUES**

 Area of cultural significance and recorded archeological site(s) of Māori origin – refer to mana whenua.

## **KEY RECREATIONAL VALUES**

- Walking Trails
- Informal recreation general
- Connection
- Beach Access

## SIGNIFICANT NATURAL VALUES

- CL1 P
   öhutukawa tree