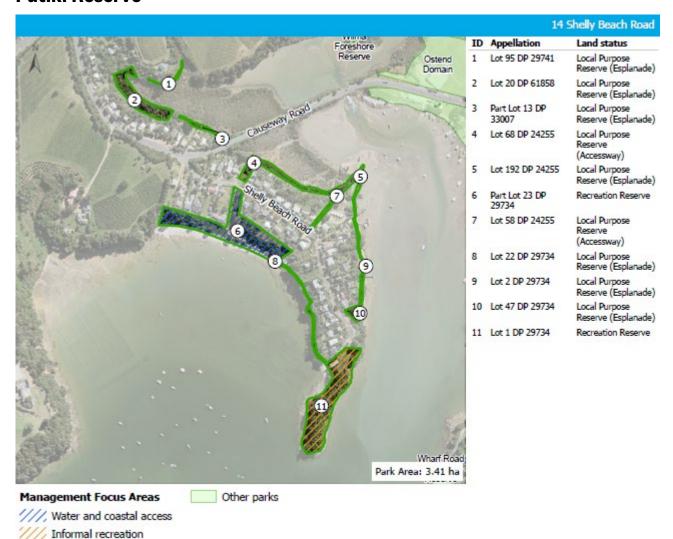

S**

# **KNOWN CULTURAL VALUES**

Refer to mana whenua

## **KEY RECREATIONAL VALUES**

Informal recreation - general

## SIGNIFICANT NATURAL VALUES

- WF11 Kauri podocarp broadleaved forest
- VS3 Mānuka kanuka scrub

# **PARK MANAGEMENT POLICIES**

Refer to Section 11

## **KEY MANAGEMENT ISSUES**

Risk of pathogen incursion such as kauri dieback infecting kauri and other native vegetation.

## **MANAGEMENT PRINCIPLES**

Refer to Section 8

## **MANAGEMENT INTENTIONS**

1. Retain open areas of the reserve for informal recreation use.

Trig Hill Road

Land status

Recreation Reserve

Recreation Reserve

Recreation Reserve

2. Support opportunities to protect the reserve from pathogen incursion, such as kauri dieback, including discouraging any paths close to kauri.

## **Putiki Reserve**



## **LEASES & LICENCES**

Current and contemplated leases and licences within existing footprints on the recreation reserve land for:

 Organised recreation and education activities and facilities including scouts.

## **VALUES**

## **KNOWN CULTURAL VALUES**

 Area of cultural significance with recorded archeological site(s) of Māori origin – refer to mana whenua.

#### **KEY RECREATIONAL VALUES**

- Informal recreation general
- Boat launching
- Beach access

- Connection
- Walking trail

#### **SIGNIFICANT NATURAL VALUES**

- SA1.2 Mangrove forest and scrub
- CL1 P
   öhutukawa treeland flaxland rockland

## OTHER INFORMATION

- The reserve is made up of multiple disconnected parcels, the majority of which sit along the foreshore of Putiki Bay.
- The building used by the Waiheke Sea S