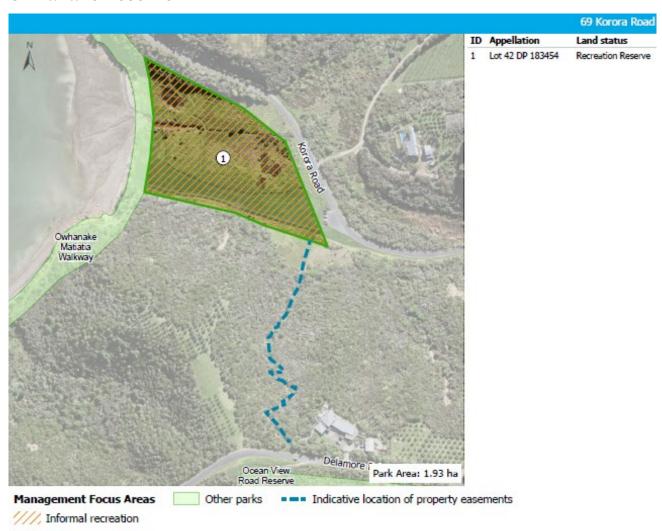

to maintain the walkway through this reserve.
- The walkway is made up of number of reserves and formal easements<sup>3</sup> through privately-owned land parcels.

- Lot 43 DP 183454, Lot 43 DP 183455 and Lot 44 DP 183456 form part of Te Ara Hura (Waiheke's walking track network).
- Two sites of geological significance, Island Bay submarine volcanics and Double U Bay fossils, form part of the northern part of the reserve.

## **MANAGEMENT PRINCIPLES**

Refer to Section 8

## **PARK MANAGEMENT POLICIES**

Refer to Section 11

- 1. Protect and enhance natural and geological values within the reserve particularly native vegetation, wildlife, and associated ecosystems.
- 2. Consider opportunities to enhance the path through the reserve that provides for Te Ara Hura.

# **Owhanake Reserve**



## **VALUES**

## **KNOWN CULTURAL VALUES**

 Area of cultural significance - refer to mana whenua

# **KEY RECREATIONAL VALUES**

Informal recreation – general

# **SIGNIFICANT NATURAL VALUES**

- VS2 Kānuka scrub forest
- PL Planted vegetation
- The site also contains Open water (OW) and a wetland dominated by exotic species (EW)

## **OTHER INFORMATION**

 The parkland adjoins the Owhanake Matiatia Walkway, which is part of Te Ara Hura (Waiheke's walking track network).

## **MANAGEMENT PRINCIPLES**

Refer to Section 8

## **PARK MANAGEMENT POLICIES**

# **Pakihi Point Cemetery Reserve**



## **VALUES**

## **KNOWN CULTURAL VALUES**

Refer to mana whenua

## **KEY RECREATIONAL VALUES**

Informal recreation – general

## **SIGNIFICANT NATURAL VALUES**

- VS2 Kānuka scrub forest
- PL P