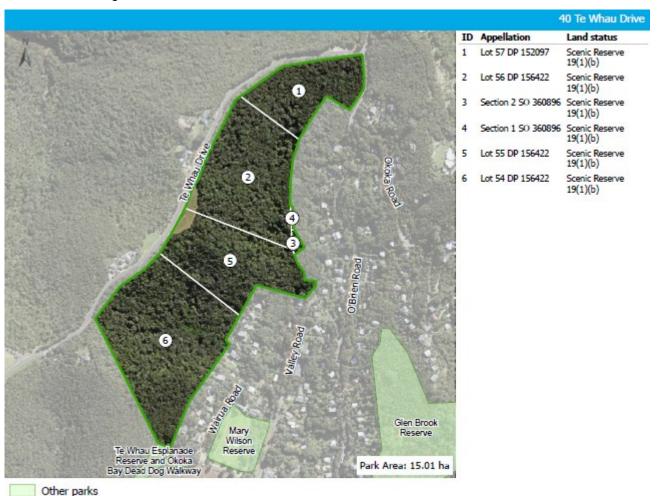

flects the reserve area prior to the commencement of this Act.

Auckland Council is responsible for maintaining the open grassed area along Oneroa Beach (south of the reserve) used for casual recreation. As this is legal road it is under the jurisdiction of Auckland Transport and therefore out of scope of this plan.

However, for the purposes of advocacy the general policies and provisions of this plan will

guide the board's position and input into future management or development of this area where it is required.

# **MANAGEMENT PRINCIPLES**

Refer to Section 8

# **PARK MANAGEMENT POLICIES**

Refer to Section 11

# **MANAGEMENT INTENTION**

1. Work with Auckland Transport over the management of the unformed legal road that is currently utilised as parkland.

# **Kuakarau Bay Forest**



### **VALUES**

### **KNOWN CULTURAL VALUES**

Recorded archeological site(s) of Māori origin
 refer to mana whenua.

### **KEY RECREATIONAL VALUES**

- Walking trails
- Informal recreation general
- Connection
- Nature based activities

## SIGNIFICANT NATURAL VALUES

- WF4 Pōhutukawa, pūriri, broadleaved forest.
- VS2 Kānuka scrub forest

### OTHER INFORMATION

 Access through the reserve links Te Whau Drive and O'Brien Road.

- Lot 490 DP 19924 adjacent to the eastern boundary of the reserve provides for pedestrian access between the reserve and Wairua Road, but is outside the scope of this management plan.
- The reserve adjoins the Te Whau Esplanade Reserve on its southern boundary.

### **MANAGEMENT PRINCIPLES**

Refer to Section 8

## **PARK MANAGEMENT POLICIES**

Refer to Section 1