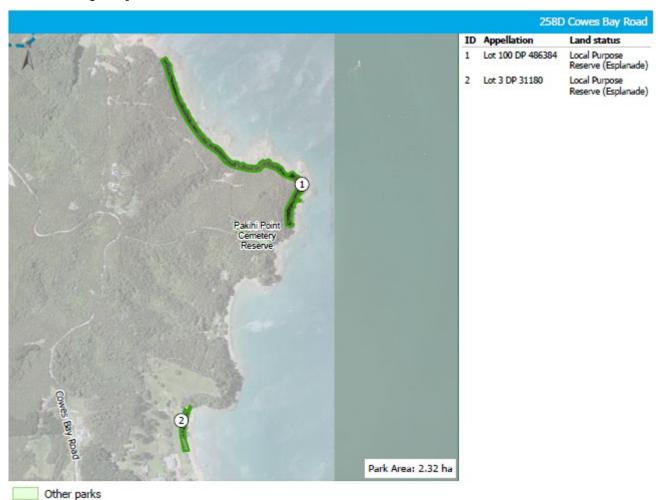

citrus trees, with the fruit being available to the public.

# **MANAGEMENT PRINCIPLES**

Refer to Section 8

#### **PARK MANAGEMENT POLICIES**

# **Cory Road to Miro Road Accessway**



Indicative location of property easements

## **VALUES**

## **KNOWN CULTURAL VALUES**

Refer to mana whenua

#### **KEY RECREATIONAL VALUES**

- Connection
- Informal recreation general

#### SIGNIFICANT NATURAL VALUES

VS2 - regenerating Kānuka scrub forest

## **HERITAGE VALUES**

None identified

# **OTHER INFORMATION**

- The walkway links Cory Road with Miro Road.
- The western section of the walkway sits within privately owned land which is authorised by way of a formal easement.

#### **MANAGEMENT PRINCIPLES**

Refer to Section 8

# **PARK MANAGEMENT POLICIES**

# **Cowes Bay Esplanade Reserve**



#### **VALUES**

# **KNOWN CULTURAL VALUES**

 Area of cultural significance - refer to mana whenua

# **KEY RECREATIONAL VALUES**

- Informal recreation general
- Beach access

# **SIGNIFICANT NATURAL VALUES**

CL1 P
 öhutukawa treeland flaxland rockland

# **MANAGEMENT PRINCIPLES**

Refer to Section 8

#### **PARK MANAGEMENT POLICIES**

# **Crosby Reserve**



#### **VALUES**

# **KNOWN CULTURAL VALUES**

Ridge Pā site (CHI #11039) located in Lot 396
 DP 19224 - refer to mana whenua

## **KEY RECREATIONAL VALUES**

Informal recreation – general

#### **SIGNIFICANT NATURAL VALUES**

- Native vegetation
- Endemic skink/ gecko species have been recorded at the site.

#### OTHER INFORMATION

- The reserve was gifted to the public by the Omiha Welfare and Recreation Society.
- There are two