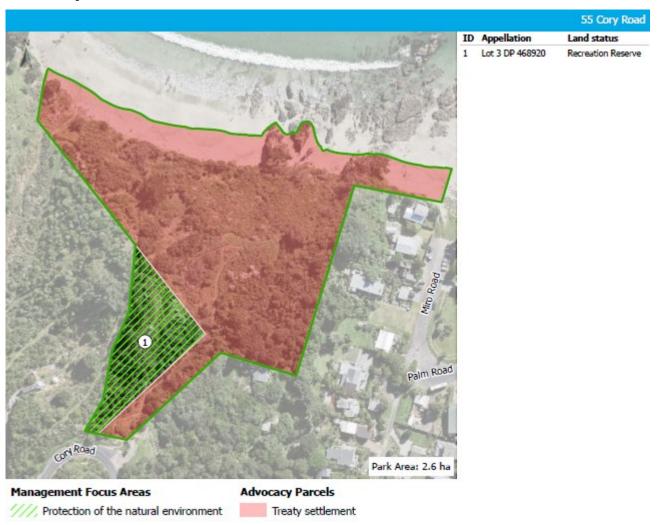

The hatching shows management focus areas for land classified as recreation reserve or land held under the Local Government Act. In this example the recreation reserve has an Informal recreation and Protection of the natural environment focus.

#### LAND STATUS

100 Ocean View R

- The table shows the land status for each land parcel that makes up the park.
- Numbers on the map correspond to numbers in column 1 of the table.
- The land status includes the lot number (Appellation) and Reserves Act classification or identifies that the parcel is held under the Local Government Act 2002.
- Section 9 of this plan contains a description of each Reserves Act classification.
- The classification of a reserve can be changed as per section 24 of the Reserves Act

This is the total area of all land parcels that make up the park. The area is in square metres (m2) if the park is under one ha in size.

The scale of the maps varies depending on the size and configuration of the park.