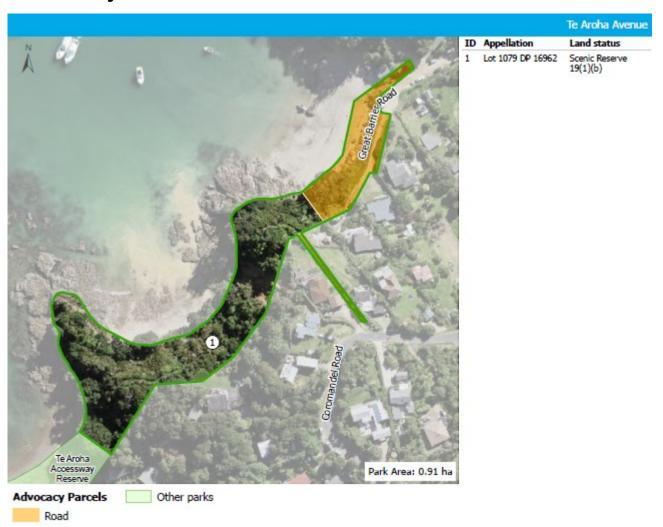

## SIGNIFICANT NATURAL VALUES

- ES Exotic scrub
- VS2 Kānuka scrub forest
- WF11 Kauri, podocarp, broadleaved forest

#### OTHER INFORMATION

Maunganui Pā partially sits on the reserve, being on the highest point on Waiheke.