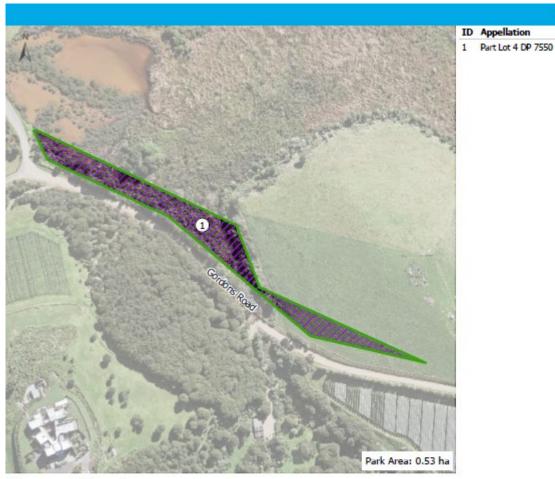

This is the total area of all land parcels that make up the park. The area is in square metres (m2) if the park is under one ha in size.

The scale of the maps varies depending on the size and configuration of the park.