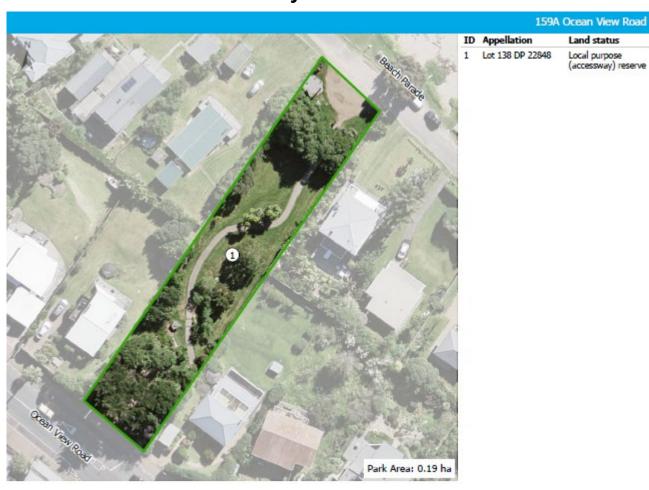

reserves.
- 5. Consider opportunities to enhance the path through the parkland that provide for Te Ara Hura.
- 6. Work with Auckland Transport over the management of unformed legal road that is currently utilised as parkland.

# **Omiha Beach Reserve**



# **VALUES**

# **KNOWN CULTURAL VALUES**

 Area of cultural significance and recorded archeological site(s) of Māori origin – refer to mana whenua.

# **KEY RECREATIONAL VALUES**

- Informal recreation general
- Beach Access

# **SIGNIFICANT NATURAL VALUES**

CL1 P
 öhutukawa treeland flaxland rockland

# **OTHER INFORMATION**

 Access is provided through the reserve to Omiha Beach from Glen Brook Road and Omiha Road.

# **MANAGEMENT PRINCIPLES**

Refer to Section 8

# **PARK MANAGEMENT POLICIES**

# **Oneroa Beach Reserve Accessway**



### **VALUES**

# **KNOWN CULTURAL VALUES**

 Area of cultural significance - refer to mana whenua.

# **KEY RECREATIONAL VALUES**

- Informal recreation general
- Beach Access
- Connection

# **OTHER INFORMATION**

Access through the reserve links
 Ocean View Road and Beach Parade.

### **MANAGEMENT PRINCIPLES**

Refer to Section 8

# **PARK MANAGEMENT POLICIES**

# **Oneroa Beach Reserve**



# ///, Informal recreation

# **VALUES**

# **KNOWN CULTURAL VALUES**

 Area of cultural significance - refer to mana whenua

### **KEY RECREATIONAL VALUES**

- Community leisure and recreation
- Informal recreation general

### **OTHER INFORMATION**

The park provides access to Oneroa Beach from Ocean View Road.

# **MANAGEMENT PRINCIPLES**

Refer to Section 8

### **PARK MANAGEMENT POLICIES**

#