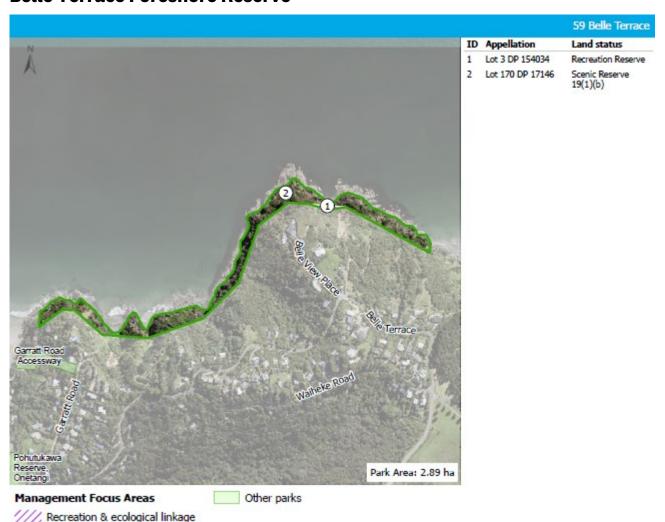

## **Belle Terrace Foreshore Reserve**

# **KNOWN CULTURAL VALUES**

 Area of cultural significance - refer to mana whenua

#### SIGNIFICANT NATURAL VALUES

- VS2 Kānuka scrub forest
- CL1 P
   öhutukawa treeland flaxland rockland
- VS3 Mānuka, Kānuka scrub

## **OTHER INFORMATION**

 This park sits along the steep coastal cliffs and no formal access is provided to it. Areas below mean high water springs (MHWS) are part of the Common Marine and Coastal Area (CMCA) and were divested from the reserve under section 11 of the Marine and Coastal (Takutai Moana) Area Act 2011.