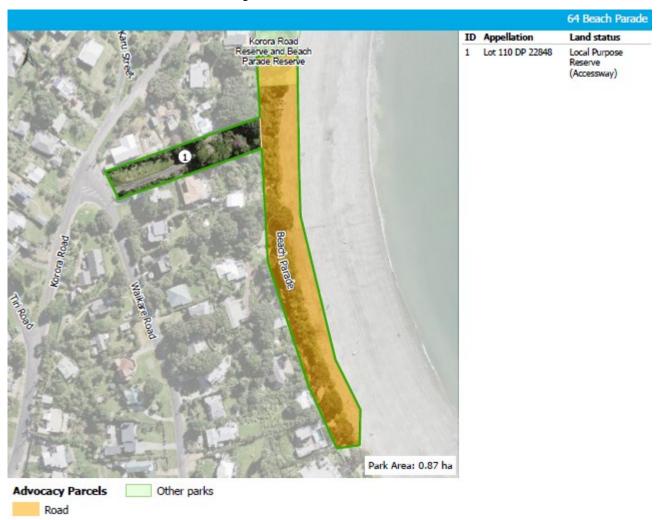

#### LAND STATUS

100 Ocean View R

- The table shows the land status for each land parcel that makes up the park.
- Numbers on the map correspond to numbers in column 1 of the table.
- The land status includes the lot number (Appellation) and Reserves Act classification or identifies that the parcel is held under the Local Government Act 2002.
- Section 9 of this plan contains a description of each Reserves Act classification.
- The classification of a reserve can be changed as per section 24 of the Reserves Act

This is the total area of all land parcels that make up the park. The area is in square metres (m2) if the park is under one ha in size.

The scale of the maps varies depending on the size and configuration of the park.