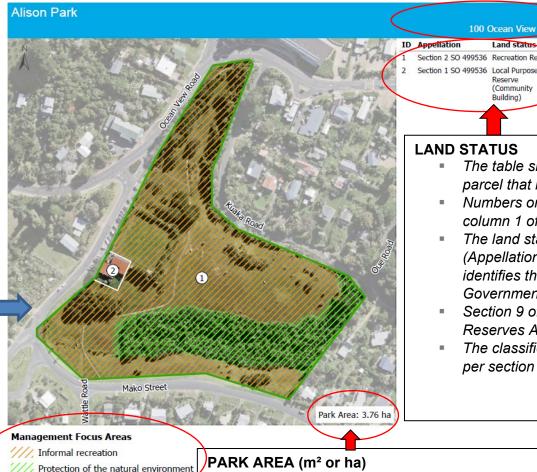

# 12.1 How to use the individual parks template

The following template explains how the content of the individual park sheets have been populated, including reference documents.

Local parks that are adjacent, or in close proximity to a park will often be visible on the тар.

The hatching shows management focus areas for land classified as recreation reserve or land held under the Local Government Act. In this example the recreation reserve has an Informal recreation and Protection of the natural environment focus.

#### **ADDRESS**

- Physical street address derived from Auckland Council rate database.
- Some parks don't have a street number.

#### LAND STATUS

100 Ocean View R

- The table shows the land status for each land parcel that makes up the park.
- Numbers on the map correspond to numbers in column 1 of the table.
- The land status includes the lot number (Appellation) and Reserves Act classification or identifies that the parcel is held under the Local Government Act 2002.
- Section 9 of this plan contains a description of each Reserves Act classification.
- The classification of a reserve can be changed as per section 24 of the Reserves Act

This is the total area of all land parcels that make up the park. The area is in square metres (m2) if the park is under one ha in size.

The scale of the maps varies depending on the size and configuration of the park.