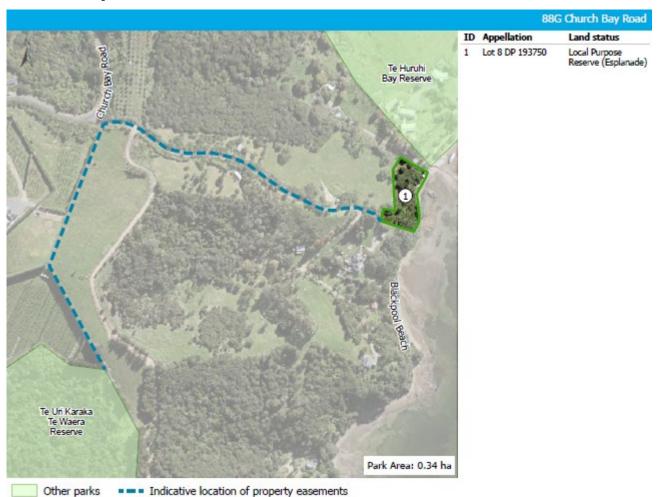

#### **ADDRESS**

- Physical street address derived from Auckland Council rate database.
- Some parks don't have a street number.

#### LAND STATUS

100 Ocean View R

- The table shows the land status for each land parcel that makes up the park.
- Numbers on the map correspond to numbers in column 1 of the table.
- The land status includes the lot number (Appellation) and Reserves Act classification or identifies that the parcel is held under the Local Government Act 2002.
- Section 9 of this plan contains a description of each Reserves Act classification.
- The classification of a reserve can be changed as per section 24 of the Reserves Act

This is the total area of all land parcels that make up the park. The area is in square metres (m2) if the park is under one ha in size.

The scale of the maps varies depending on the size and configuration of the park.