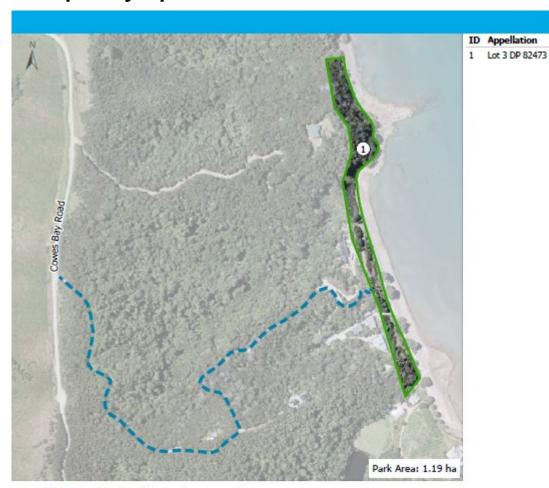

#### LAND STATUS

100 Ocean View R

- The table shows the land status for each land parcel that makes up the park.
- Numbers on the map correspond to numbers in column 1 of the table.
- The land status includes the lot number (Appellation) and Reserves Act classification or identifies that the parcel is held under the Local Government Act 2002.
- Section 9 of this plan contains a description of each Reserves Act classification.
- The classification of a reserve can be changed as per section 24 of the Reserves Act

This is the total area of all land parcels that make up the park. The area is in square metres (m2) if the park is under one ha in size.

The scale of the maps varies depending on the size and configuration of the park.