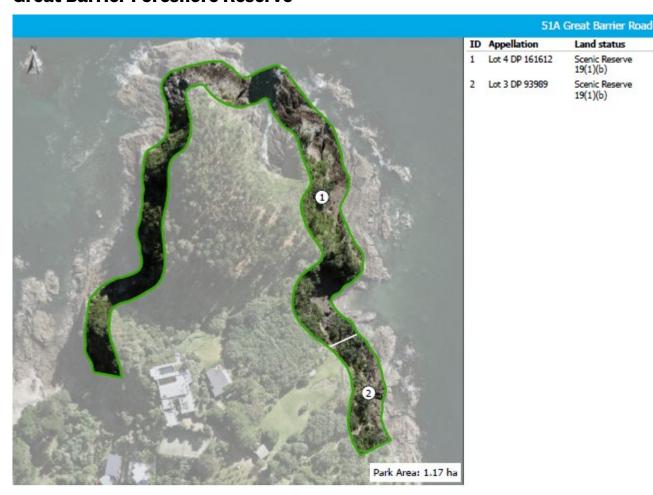

This is the total area of all land parcels that make up the park. The area is in square metres (m2) if the park is under one ha in size.

The scale of the maps varies depending on the size and configuration of the park.