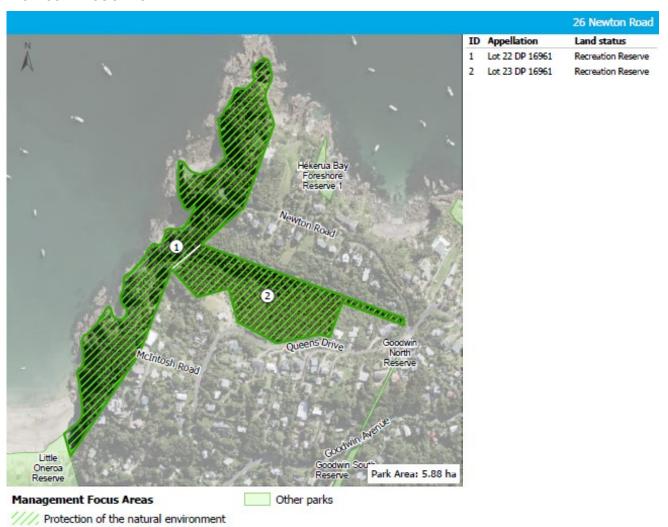

# Awaawaroa Wetland Reserve and Awaawaroa Road Reserve

#### **Management Focus Areas**

///, Recreation & ecological linkage