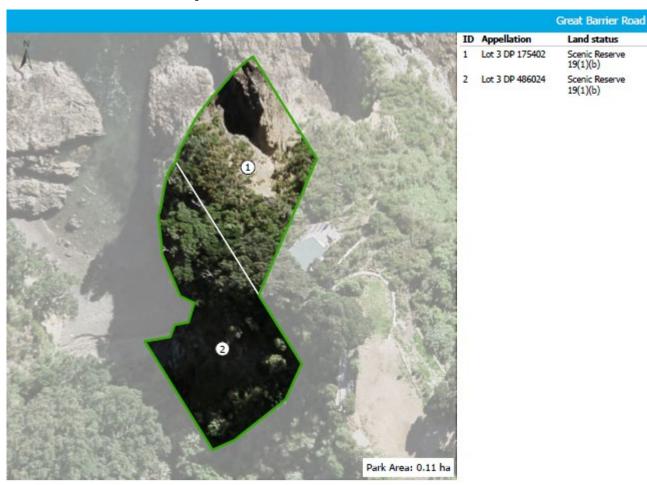

This is the total area of all land parcels that make up the park. The area is in square metres (m2) if the park is under one ha in size.

The scale of the maps varies depending on the size and configuration of the park.