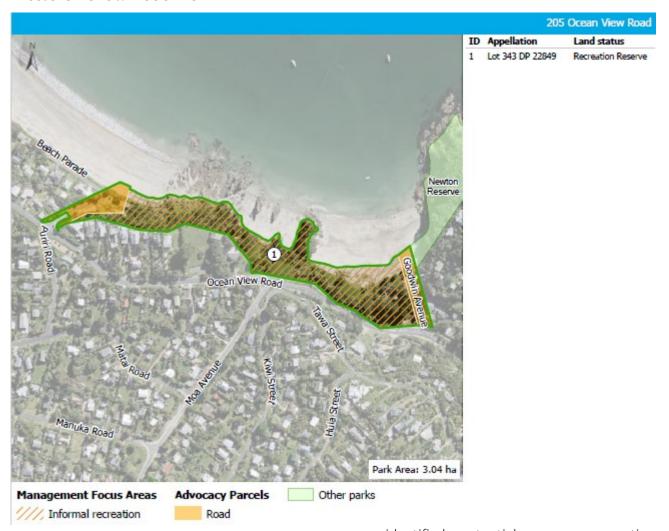

#### LAND STATUS

100 Ocean View R

- The table shows the land status for each land parcel that makes up the park.
- Numbers on the map correspond to numbers in column 1 of the table.
- The land status includes the lot number (Appellation) and Reserves Act classification or identifies that the parcel is held under the Local Government Act 2002.
- Section 9 of this plan contains a description of each Reserves Act classification.
- The classification of a reserve can be changed as per section 24 of the Reserves Act

This is the total area of all land parcels that make up the park. The area is in square metres (m2) if the park is under one ha in size.

The scale of the maps varies depending on the size and configuration of the park.