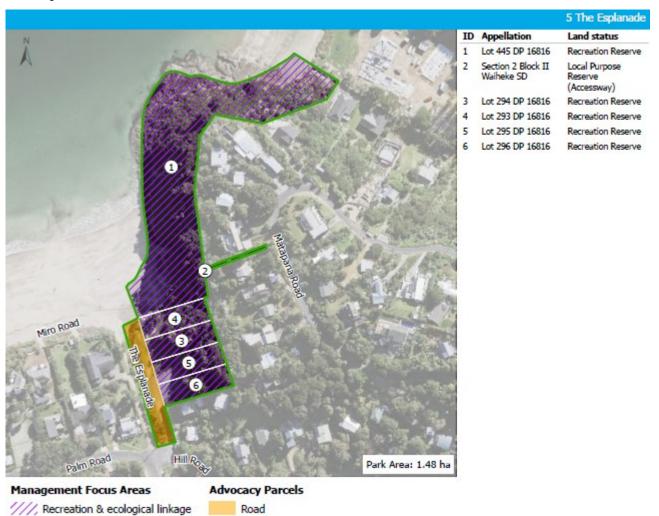

#### LAND STATUS

100 Ocean View R

- The table shows the land status for each land parcel that makes up the park.
- Numbers on the map correspond to numbers in column 1 of the table.
- The land status includes the lot number (Appellation) and Reserves Act classification or identifies that the parcel is held under the Local Government Act 2002.
- Section 9 of this plan contains a description of each Reserves Act classification.
- The classification of a reserve can be changed as per section 24 of the Reserves Act

This is the total area of all land parcels that make up the park. The area is in square metres (m2) if the park is under one ha in size.

The scale of the maps varies depending on the size and configuration of the park.