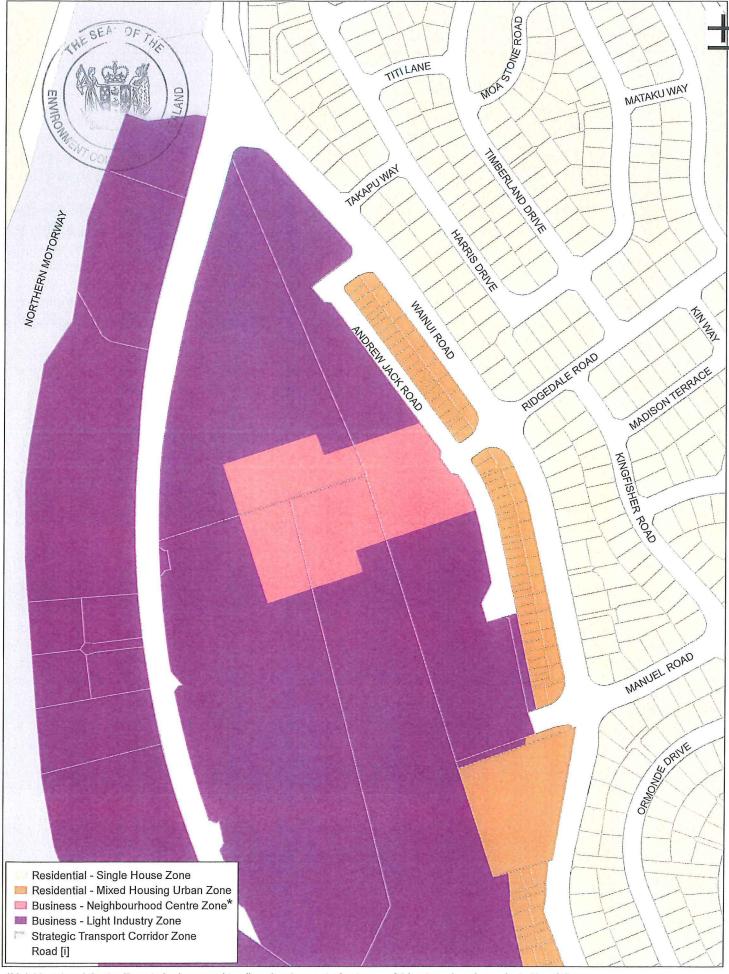

#### **I54?.1 Precinct description**

The Highgate precinct is located north of the original town of Silverdale and applies to approximately 15ha of land bounded by Highgate Parkway to the west, Wainui Road and residential development to the east and the Highgate industrial area to the south. Beyond Wainui Road to the east is the residential area of Millwater.

The precinct is divided into three sub-precincts (A, B and C) as shown in I54?.10.1 Highgate: Precinct plan 1. Sub-precinct A comprises most of the area. Sub-precinct B is to provide a neighbourhood centre in the central part of the precinct to meet the day to day needs of the wider business community in Sub-precinct A and to also enable offices, hospitals, recreation facilities and tertiary education facilities. Sub-precinct C connects the neighbourhood centre in Sub-precinct B to the residential area to the north-east. In Sub-precinct C limits are placed on the scale and extent of retail activity.

The zoning of the land within the Highgate Precinct is Industry - Light Industry for Sub-precinct A and Business - Neighbourhood Centre for Sub-precincts B and C.

The provisions of Chapter I for the underlying zone and the Auckland-wide provisions of Chapter H apply in this precinct unless otherwise specified below.