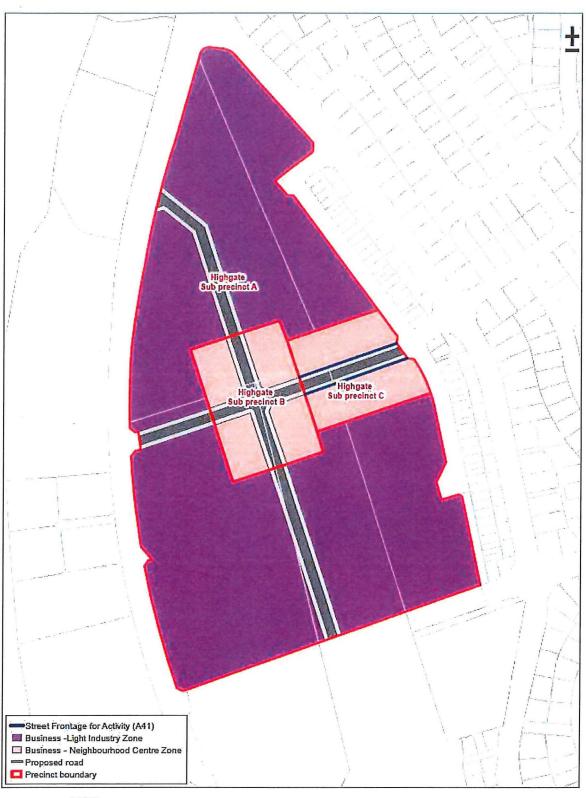

#### **I54?.1 Precinct description**

The Highgate precinct is located north of the original town of Silverdale and applies to approximately 15ha of land bounded by Highgate Parkway to the west, Wainui Road and residential development to the east and the Highgate industrial area to the south. Beyond Wainui Road to the east is the residential area of Millwater.

The precinct is divided into three sub-precincts (A, B and C) as shown in I54?.10.1 Highgate: Precinct plan 1. Sub-precinct A comprises most of the area. Sub-precinct B is to provide a neighbourhood centre in the central part of the precinct to meet the day to day needs of the wider business community in Sub-precinct A and to also enable offices, hospitals, recreation facilities and tertiary education facilities. Sub-precinct C connects the neighbourhood centre in Sub-precinct B to the residential area to the north-east. In Sub-precinct C limits are placed on the scale and extent of retail activity.

The zoning of the land within the Highgate Precinct is Industry - Light Industry for Sub-precinct A and Business - Neighbourhood Centre for Sub-precincts B and C.

The provisions of Chapter I for the underlying zone and the Auckland-wide provisions of Chapter H apply in this precinct unless otherwise specified below.