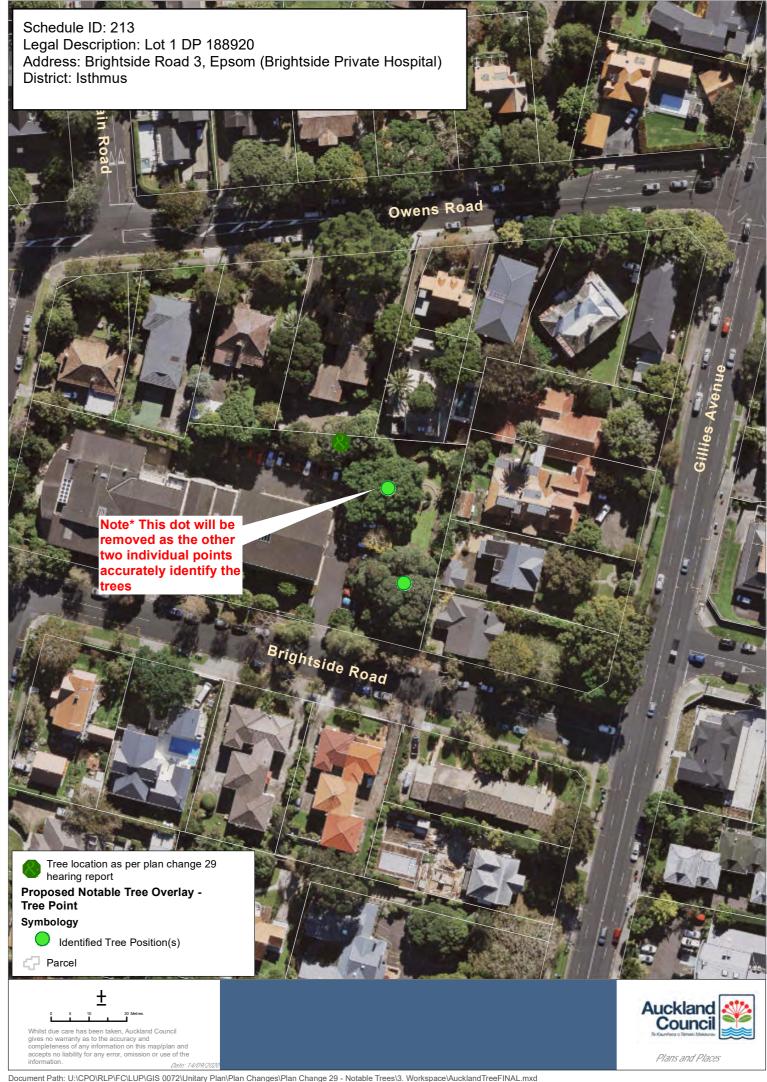

| ID   | Botanical Name                                                                                               | Common Name                                                                    | Number of<br>Trees | Location/Street Address  | Locality      | Legal Description                     |
|------|--------------------------------------------------------------------------------------------------------------|--------------------------------------------------------------------------------|--------------------|--------------------------|---------------|---------------------------------------|
| 353  | Quercus robur                                                                                                | English Oak                                                                    | 1                  | Bollard Avenue 56        | New Windsor   | Pt Section 30 Methuen<br>HAM          |
| 200  | Metrosideros excelsa, Vitex<br>lucens, Alectryon excelsus,<br>Rhopalostylis sapida                           | Pōhutukawa (4),<br>Puriri (3), Titoki (2),<br>Nikau Palm                       | 10                 | Bourne Street 9          | Mt Eden       | Lot 1 DP 27230                        |
| 901  | Metrosideros robusta                                                                                         | Northern Rata,<br>Pōhutukawa,<br>Kahikatea, Totara                             |                    | Bowling Avenue 17        | Epsom         | Lot 2 DP 41998                        |
| 362  | Araucaria heterophylla                                                                                       | Norfolk Island Pine                                                            | 1                  | Bowling Avenue 18        | Epsom         | Lot 2 DP 18239                        |
| 521  | Podocarpus totara                                                                                            | Totara                                                                         | 1                  | Boyd Avenue 1            | Royal Oak     | Lot 1 DP 199575                       |
| 1005 | Metrosideros excelsa                                                                                         | Pōhutukawa                                                                     | 1                  | Bracken Avenue 28        | Epsom         | Lot 1 DP 112155                       |
| 798  | Metrosideros excelsa                                                                                         | Pōhutukawa                                                                     | 2                  | Bridgewater Road 23      | Parnell       | Lot 1 DP 58422                        |
| 213  | Metrosideros excelsa,<br>Hymenosporum flavum                                                                 | Pōhutukawa,<br>Australian Frangipani                                           | 2                  | Brightside Road 3        | Epsom         | Lot 1 DP 188920                       |
| 898  | Vitex lucens                                                                                                 | Puriri                                                                         | 1                  | Brightside Road 6        | Epsom         | Lot 5 DP 3541                         |
| 363  | Araucaria heterophylla,<br>Metrosideros excelsa                                                              | Norfolk Island Pine,<br>Pōhutukawa                                             | 2                  | Buckley Road 17          | Epsom         | Lot 11 DP 4533                        |
| 48   | Metrosideros excelsa                                                                                         | Pōhutukawa                                                                     | 1                  | Buller Street 1/2A       | Freemans Bay  | Lot 2 DP 60348                        |
| 248  | Quercus robur                                                                                                | English Oak                                                                    | 1                  | Burch Street 10          | Mt Albert     | Lot 5 DP 114455                       |
| 139  | Metrosideros excelsa                                                                                         | Pōhutukawa                                                                     | 1                  | Burleigh Street 2-10     | Grafton       | Part Allot 2 Sec 6 SBRSOF<br>Auckland |
| 874  | Quercus robur                                                                                                | English Oak                                                                    |                    | Burwood Crescent 5       | Parnell       | Lot 1 DP 48686                        |
| 504  | Dacrydium cupressinum                                                                                        | Rimu                                                                           | 1                  | Campbell Road 30         | One Tree Hill | Lot 21 DEEDS 142                      |
| 522  | Metrosideros excelsa                                                                                         | Pōhutukawa                                                                     | 1                  | Campbell Road 36         | One Tree Hill | Lot 1 DP 386535                       |
| 503  | Agathis australis                                                                                            | Kauri                                                                          | 2                  | Campbell Road 38         | One Tree Hill | Lot 4 DP 4949                         |
| 502  | Metrosideros excelsa                                                                                         | Pōhutukawa                                                                     | 2                  | Campbell Road 61         | One Tree Hill | Lot 1 DP 37574                        |
| 551  | Dacrydium cupressinum                                                                                        | Rimu                                                                           | 1                  | Campbell Road 72         | One Tree Hill | Lot 87 DP 15669                       |
| 537  | Podocarpus totara                                                                                            | Totara                                                                         | 1                  | Campbell Road 103        | One Tree Hill | Lot 1 DP 43152                        |
| 552  | Vitex lucens, Lagunaria<br>patersonii                                                                        | Puriri, Norfolk Island<br>Hibiscus                                             | 2                  | Campbell Road 113        | One Tree Hill | Pt Lot 14 DP 3646                     |
| 413  | Metrosideros excelsa                                                                                         | Pōhutukawa                                                                     | 2                  | Campbell Road 116        | One Tree Hill | Lot 65 DP 15669                       |
| 411  | Fagus sylvatica 'pupurea'                                                                                    | Copper Beech                                                                   | 1                  | Campbell Road 162        | Greenlane     | Lot 42 DP 16295                       |
| 410  | Ulmus glabra 'camper-<br>down'                                                                               | Weeping Elm                                                                    | 1                  | Campbell Road 164        | Greenlane     | Lot 41 DP 16295                       |
| 407  | Cupressus macrocarpa<br>horizontalis aurea, Quercus<br>robur, Araucaria bidwillii,<br>Araucaria heterophylla | Golden Macrocarpa,<br>English Oak, Bunya<br>Bunya Pine, Norfolk<br>Island Pine | 4                  | Campbell Road 187        | Greenlane     | Lot 1 DP 59046                        |
| 404  | Agathis australis                                                                                            | Kauri                                                                          | 1                  | Campbell Road 194F       | One Tree Hill | Lot 6 DP 434590                       |
| 408  | Vitex lucens                                                                                                 | Puriri                                                                         | 1                  | Campbell Road 193-195    | Greenlane     | Pt Lot 2 DP 19430                     |
| 412  | Liquidambar styraciflua                                                                                      | Liquidambar                                                                    | 1                  | Campbell Road 196        | Greenlane     | Lot 6 DP 18843                        |
| 426  | Vitex lucens                                                                                                 | Puriri                                                                         | 1                  | Campbell Road 214        | Greenlane     | Lot 1 DP 48848                        |
| 441  | Metrosideros excelsa                                                                                         | Pōhutukawa                                                                     | 1                  | Campbell Road 257A       | Greenlane     | Lot 2 DP 328424                       |
| 763  | Metrosideros excelsa                                                                                         | Pōhutukawa                                                                     | 1                  | Canal Road 54            | Avondale      | Lot 2 DP 49577                        |
| 631  | Metrosideros excelsa                                                                                         | Pōhutukawa                                                                     | 1                  | Captain Springs Road 130 | Те Рарара     | Lot 1 DP 65373                        |
| 180  | Metrosideros excelsa                                                                                         | Pōhutukawa                                                                     | 1                  | Cardigan Street 42       | Morningside   | Lot 1 DP 148357                       |