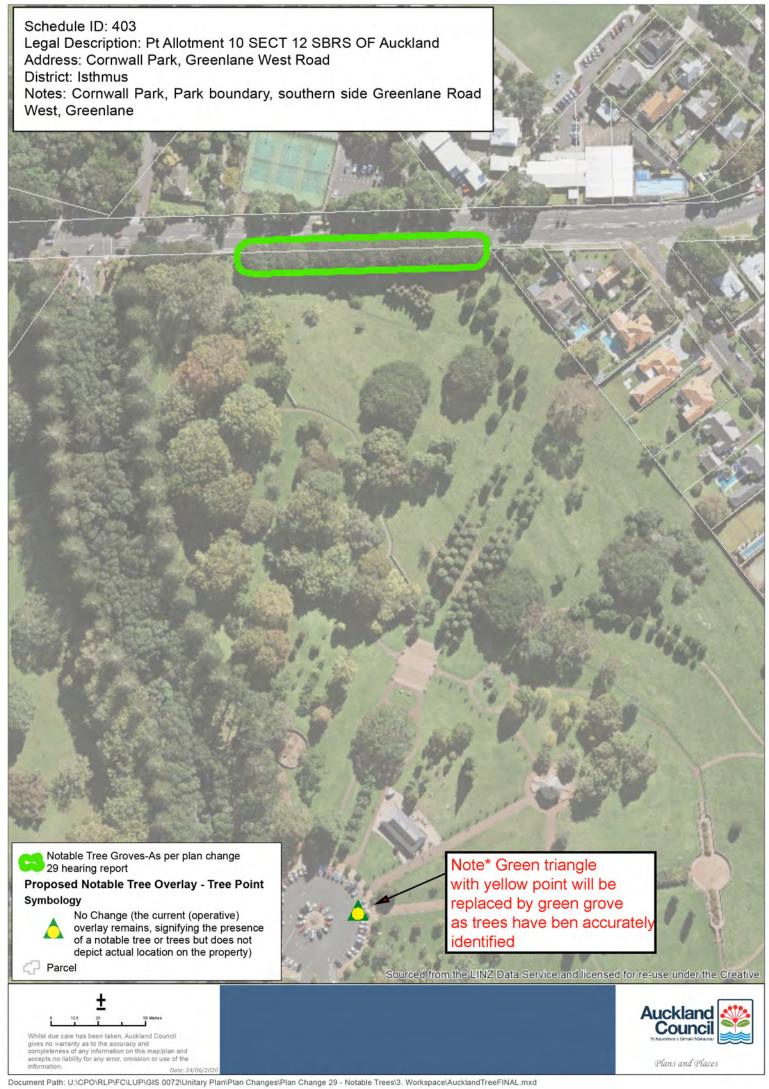

| ID  | Botanical Name                        | Common Name              | Number of Trees | Location/Street Address                                                | Locality      | Legal Description                                    |
|-----|---------------------------------------|--------------------------|-----------------|------------------------------------------------------------------------|---------------|------------------------------------------------------|
| 711 | Vitex lucens                          | Puriri                   | 1               | Colchester Avenue 24                                                   | Glendowie     | Lot 284 DP 20612                                     |
| 992 | Quercus falcata                       | Southern Red Oak         | 1               | Connaught Street 90                                                    | Green Bay     | Lot 1 DP 45710                                       |
| 755 | Agathis australis                     | Kauri                    | 1               | Corbett-Scott Avenue 3                                                 | Epsom         | Lot 1 DP 99132                                       |
| 835 | Metrosideros excelsa                  | Pōhutukawa               | 1               | Corbett Scott Avenue 4                                                 | Epsom         | Lot 1 DP 32581                                       |
| 406 | Sequoia sempervirens                  | Redwood                  | 6               | Cornwall Park (near kiosk)                                             | Epsom         | Pt Allotment 11 SECT 12<br>SBRS OF Auckland          |
| 403 | Beilschmiedia tarairi                 | Taraire                  | 23              | Cornwall Park (Park<br>boundary, southern side<br>Greenlane Road West) | Greenlane     | Pt Allotment 10 SECT 12<br>SBRS OF Auckland          |
| 367 | Olea europaea                         | Olive Grove (approx 200) | Group           | Cornwall Park (adjacent to Claude & Crescent Roads)                    | Greenlane     | Pt Allotment 9 SECT 12<br>SBRS OF Auckland           |
| 824 | Liriodendron tulipifera               | Tulip tree               | 1               | Coronation Road 9                                                      | Epsom         | Lot 1 DP 53493                                       |
| 887 | Metrosideros excelsa                  | Pōhutukawa               |                 | Coronation Road 31                                                     | Epsom         | Lot 2 DP 46076                                       |
| 476 | Metrosideros excelsa, Vitex<br>lucens | Pōhutukawa, Puriri       | 2               | Court Crescent 30                                                      | Panmure       | Lot 153 DP 21465                                     |
| 488 | Metrosideros excelsa                  | Pōhutukawa               | 1               | Court Crescent 39                                                      | Panmure       | Lot 76 DP 21465                                      |
| 601 | Quercus robur, Vitex<br>lucens        | English Oak, Puriri      | 2               | Cove Lane 3                                                            | Mt Wellington | Lot 23 DP 150834                                     |
| 386 | Metrosideros excelsa                  | Pōhutukawa               | 1               | Crescent Road 18                                                       | Epsom         | Lot 3 DP 18376                                       |
| 825 | Dacrydium cupressinum                 | Rimu                     | 1               | Crescent Road, 29                                                      | Epsom         | Lot 1 DP 147518                                      |
| 973 | Vitex lucens                          | Puriri                   | 1               | Cromwell Street 1                                                      | Mount Eden    | Lot 49 DP 1927                                       |
| 106 | Agathis australis                     | Kauri                    | 1               | Cumberland Avenue 8                                                    | Westmere      | Lot 166 DP 17365                                     |
| 71  | Metrosideros excelsa                  | Pōhutukawa               | 1               | Curran Street 9                                                        | Herne Bay     | Lot 1 DP 36627                                       |
| 72  | Quercus robur                         | English Oak              | 1               | Curran Street 50                                                       | Herne Bay     | Pt Allotment 9 SECT 8<br>SBRS OF Auckland            |
| 940 | Araucaria heterophylla                | Norfolk Island Pine      | 1               | Denbigh Avenue 56 Mount<br>Roskill                                     | Mount Roskill | Lot 2 DP 196013                                      |
| 335 | Metrosideros excelsa                  | Pōhutukawa               | 3               | Derry Street 1                                                         | Greenlane     | Lot 1 DP 128278                                      |
| 743 | Metrosideros excelsa                  | Pōhutukawa               | 1               | Dexter Avenue 27                                                       | Mount Eden    | Lot 47 DP 4665                                       |
| 744 | Dacrydium cupressinum                 | Rimu                     | 1               | Dexter Avenue 42                                                       | Mount Eden    | Lot 31 DP 4665                                       |
| 687 | Araucaria heterophylla                | Norfolk Island Pine      | 1               | 2-8 Dilworth Terrace                                                   | Parnell       | Lot 1 DP 97009                                       |
| 746 | Dacrydium cupressinum                 | Rimu                     | 1               | Disraeli Street 1                                                      | Mount Eden    | Pt Lot 1 DP 4311                                     |
| 926 | Dacrydium cupressinum                 | Rimu                     | 1               | Disraeli Street 18                                                     | Mount Eden    | Lot 5 DP 4763                                        |
| 972 | Metrosideros excelsa                  | Pōhutukawa               | 1               | Domain Drive 12A                                                       | Parnell       | Lot 1 DP 201994                                      |
| 478 | Metrosideros excelsa                  | Pōhutukawa               | 8               | Domain Road (corner<br>Lagoon Drive, frontage)                         | Panmure       | Pt Allotments 63, 77, 78 & 79 SECT 2 VILL OF Panmure |
| 186 | Quercus suber                         | Cork Oak                 | 2               | Dominion Road 114                                                      | Mt Eden       | Lot 1 DP 121009                                      |
| 185 | Metrosideros excelsa                  | Pōhutukawa               | 2               | Dominion Road 136                                                      | Mt Eden       | Pt Allotment 9 SECT 10<br>SBRS OF Auckland           |
| 948 | Araucaria heterophylla                | Norfolk Island Pine      | 1               | Dominion Road 242a                                                     | Mount Eden    | Lot 2 DP 19805                                       |
| 261 | Metrosideros excelsa                  | Pōhutukawa               | 2               | Dominion Road 443                                                      | Mt Eden       | Pt Allotment 132 SECT 10<br>SBRS OF Auckland         |
| 269 | Cedrus deodara                        | Cedar                    | 2               | Dominion Road 488                                                      | Mt Eden       | Section 16 SO                                        |
| 767 | Alectryon excelsus                    | Titoki                   | 1               | Dominion Road 968                                                      | Mount Roskill | Section 4 SO 447335                                  |
| 944 | Quercus spp                           | Oak                      | 1               | Dominion Road 1356-1358                                                | Mount Roskill | Pt Lot 340 DP 19327                                  |