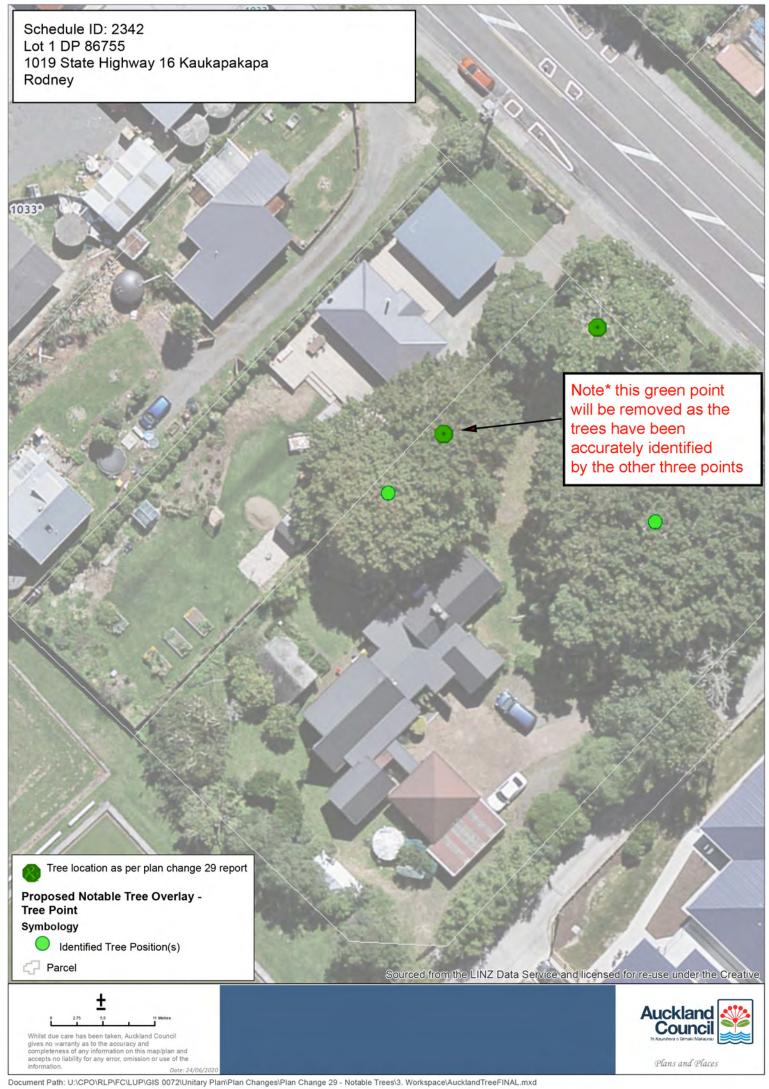

Amend the Notable Trees overlay by removing one of the symbology (that has been crossed out in red) at 85 Kings Road as follows:

**Attachments** 

Attachment A: Updated GIS Viewer Attachment B: Updated Text

Remove notation for one site of Notable Tree 485

Attachment B: Updated Text

| ID  | Botanical Name                             | Common Name                | Number of<br>Trees | Location/Street Address                                                                            | Locality      | Legal Description                          |
|-----|--------------------------------------------|----------------------------|--------------------|----------------------------------------------------------------------------------------------------|---------------|--------------------------------------------|
| 336 | Araucaria heterophylla                     | Norfolk Island Pine        | 1                  | Adam Street 16                                                                                     | Greenlane     | Lot 1 DP 57802                             |
| 205 | Vitex lucens                               | Puriri                     |                    | Akiraho Street 32                                                                                  | Mt Eden       | Lot 22 DP 1252                             |
| 967 | Quercus robur                              | English Oak                | 1                  | Aldred Road 38                                                                                     | Remuera       | Lot 6 DP 18117                             |
| 915 | Metrosideros excelsa                       | Pōhutukawa                 | 4                  | Alexis Avenue 13                                                                                   | Mt Albert     | Lot 1 DP 363566                            |
| 916 | Dacrydium cupressinum                      | Rimu                       | 1                  | Alexis Avenue 13A                                                                                  | Mt Albert     | Lot 2 DP 363566                            |
| 831 | Metrosideros excelsa                       | Pōhutukawa                 |                    | Alford Street 76                                                                                   | Waterview     | Lot 49 DP 18011                            |
| 626 | Phoenix canariensis                        | Phoenix Palm               | 2                  | Alfred Street 9,                                                                                   | Onehunga      | Lot 2 DP 197172                            |
| 978 | Metrosideros excelsa                       | Pōhutukawa                 | 1                  | Allendale Road 13                                                                                  | Mt Albert     | Lot 1 DP 12629                             |
| 919 | Metrosideros excelsa                       | Pōhutukawa                 | 1                  | Allendale Road 26                                                                                  | Mt Albert     | Lot 2 DP 3280                              |
| 920 | Dacrydium cupressinum                      | Rimu                       | 1                  | Allendale Road 38                                                                                  | Mount Albert  | Lot 2 DP 18511                             |
| 921 | Metrosideros excelsa                       | Pōhutukawa                 | 1                  | Allendale Road 42                                                                                  | Mount Albert  | Lot 4 DP 18511                             |
| 256 | Metrosideros excelsa                       | Pōhutukawa                 | 1                  | Allendale Road 44                                                                                  | Mount Albert  | Lot 7 DP 144577                            |
| 258 | Phoenix canariensis                        | Phoenix Palm               | 2                  | Allendale Road 1/44                                                                                | Mount Albert  |                                            |
| 259 | Phoenix canariensis                        | Phoenix Palm               | 2                  | Allendale Road 2/44                                                                                | Mount Albert  | Lot 2 DP 144577                            |
| 979 | Vitex lucens                               | Puriri                     | 1                  | Allendale Road 69                                                                                  | Mount Albert  | Lot 9 DP 13255                             |
| 221 | Metrosideros excelsa                       | Pōhutukawa                 | 1                  | Almorah Place 16<br>(overhangs 10 Almorah<br>Place and right of way<br>access to 12 Almorah Place) | Epsom         | Lot 1 DP 327766                            |
| 876 | Metrosideros excels,<br>Quercus robur      | Pōhutukawa, English<br>Oak | 2                  | Almorah Place 20                                                                                   | Newmarket     | Lot 5 DP 23313                             |
| 207 | Podocarpus totara                          | Totara                     | 1                  | Almorah Place 22                                                                                   | Epsom         | Lot 4 DP 211537                            |
| 807 | Metrosideros excelsa                       | Pōhutukawa                 | 1                  | Almorah Road 21                                                                                    | Epsom         | Pt Allotment 33 SECT 6<br>SBRS OF Auckland |
| 875 | Dacrydium cupressinum                      | Rimu                       | 1                  | Almorah Road 33                                                                                    | Epsom         | Lot 1 DP 16707                             |
| 805 | Corynocarpus laevigatus                    | Karaka                     |                    | Alpers Avenue 27A                                                                                  | Epsom         | Lot 1 DP 209544                            |
| 713 | Dacrydium cupressinum                      | Rimu                       | 1                  | Alverston Street 31                                                                                | Waterview     | Lot 22 SECT 5 DEEDS 7                      |
| 832 | Metrosideros excelsa                       | Pōhutukawa                 | 1                  | Alverston Street 63                                                                                | Waterview     | Lot 4 DP 5072                              |
| 455 | Podocarpus totara                          | Totara                     | 1                  | Amy Street 9                                                                                       | Ellerslie     | Lot 1 DP 49369                             |
| 454 | Metrosideros excelsa                       | Pōhutukawa                 | 1                  | Amy Street 12                                                                                      | Ellerslie     | Lot 1 DP 164358                            |
| 449 | Metrosideros excelsa                       | Pōhutukawa                 | 1                  | Amy Street 17 & 17A<br>(between)                                                                   | Ellerslie     | Lot 2 DP 46476                             |
| 447 | Podocarpus totara                          | Totara                     | 1                  | Amy Street 19                                                                                      | Ellerslie     | Lot 1 DP 71266                             |
| 446 | Podocarpus totara                          | Totara                     | 2                  | Amy Street 21                                                                                      | Ellerslie     | Pt Lot 118 DEEDS                           |
| 445 | Podocarpus totara                          | Totara                     | 2                  | Amy Street 23                                                                                      | Ellerslie     | Lot 1 DP 164996                            |
| 456 | Quercus robur                              | English Oak                | 1                  | Amy Street 17/50                                                                                   | Ellerslie     | Lot 1 DP 83339                             |
| 708 | Metrosideros excelsa                       | Pōhutukawa                 | 1                  | Apihai Street 5                                                                                    | Orakei        | Lot 2 DP 59108                             |
| 309 | Agathis australis,<br>Metrosideros excelsa | Kauri,Pōhutukawa           | Group              | Aratonga Avenue (road reserve, whole street)                                                       | One Tree Hill |                                            |