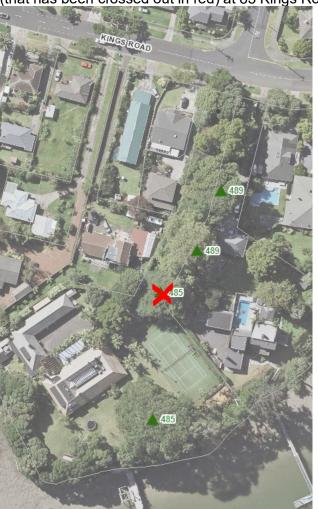

Amend the Notable Trees overlay by removing one of the symbology (that has been crossed out in red) at 85 Kings Road as follows:

**Attachments** 

Attachment A: Updated GIS Viewer Attachment B: Updated Text

Remove notation for one site of Notable Tree 485

Attachment B: Updated Text

| ID  | Botanical Name                             | Common Name                | Number of<br>Trees | Location/Street Address                                                                            | Locality      | Legal Description                          |
|-----|--------------------------------------------|----------------------------|--------------------|----------------------------------------------------------------------------------------------------|---------------|--------------------------------------------|
| 336 | Araucaria heterophylla                     | Norfolk Island Pine        | 1                  | Adam Street 16                                                                                     | Greenlane     | Lot 1 DP 57802                             |
| 205 | Vitex lucens                               | Puriri                     |                    | Akiraho Street 32                                                                                  | Mt Eden       | Lot 22 DP 1252                             |
| 967 | Quercus robur                              | English Oak                | 1                  | Aldred Road 38                                                                                     | Remuera       | Lot 6 DP 18117                             |
| 915 | Metrosideros excelsa                       | Pōhutukawa                 | 4                  | Alexis Avenue 13                                                                                   | Mt Albert     | Lot 1 DP 363566                            |
| 916 | Dacrydium cupressinum                      | Rimu                       | 1                  | Alexis Avenue 13A                                                                                  | Mt Albert     | Lot 2 DP 363566                            |
| 831 | Metrosideros excelsa                       | Pōhutukawa                 |                    | Alford Street 76                                                                                   | Waterview     | Lot 49 DP 18011                            |
| 626 | Phoenix canariensis                        | Phoenix Palm               | 2                  | Alfred Street 9,                                                                                   | Onehunga      | Lot 2 DP 197172                            |
| 978 | Metrosideros excelsa                       | Pōhutukawa                 | 1                  | Allendale Road 13                                                                                  | Mt Albert     | Lot 1 DP 12629                             |
| 919 | Metrosideros excelsa                       | Pōhutukawa                 | 1                  | Allendale Road 26                                                                                  | Mt Albert     | Lot 2 DP 3280                              |
| 920 | Dacrydium cupressinum                      | Rimu                       | 1                  | Allendale Road 38                                                                                  | Mount Albert  | Lot 2 DP 18511                             |
| 921 | Metrosideros excelsa                       | Pōhutukawa                 | 1                  | Allendale Road 42                                                                                  | Mount Albert  | Lot 4 DP 18511                             |
| 256 | Metrosideros excelsa                       | Pōhutukawa                 | 1                  | Allendale Road 44                                                                                  | Mount Albert  | Lot 7 DP 144577                            |
| 258 | Phoenix canariensis                        | Phoenix Palm               | 2                  | Allendale Road 1/44                                                                                | Mount Albert  |                                            |
| 259 | Phoenix canariensis                        | Phoenix Palm               | 2                  | Allendale Road 2/44                                                                                | Mount Albert  | Lot 2 DP 144577                            |
| 979 | Vitex lucens                               | Puriri                     | 1                  | Allendale Road 69                                                                                  | Mount Albert  | Lot 9 DP 13255                             |
| 221 | Metrosideros excelsa                       | Pōhutukawa                 | 1                  | Almorah Place 16<br>(overhangs 10 Almorah<br>Place and right of way<br>access to 12 Almorah Place) | Epsom         | Lot 1 DP 327766                            |
| 876 | Metrosideros excels,<br>Quercus robur      | Pōhutukawa, English<br>Oak | 2                  | Almorah Place 20                                                                                   | Newmarket     | Lot 5 DP 23313                             |
| 207 | Podocarpus totara                          | Totara                     | 1                  | Almorah Place 22                                                                                   | Epsom         | Lot 4 DP 211537                            |
| 807 | Metrosideros excelsa                       | Pōhutukawa                 | 1                  | Almorah Road 21                                                                                    | Epsom         | Pt Allotment 33 SECT 6<br>SBRS OF Auckland |
| 875 | Dacrydium cupressinum                      | Rimu                       | 1                  | Almorah Road 33                                                                                    | Epsom         | Lot 1 DP 16707                             |
| 805 | Corynocarpus laevigatus                    | Karaka                     |                    | Alpers Avenue 27A                                                                                  | Epsom         | Lot 1 DP 209544                            |
| 713 | Dacrydium cupressinum                      | Rimu                       | 1                  | Alverston Street 31                                                                                | Waterview     | Lot 22 SECT 5 DEEDS 7                      |
| 832 | Metrosideros excelsa                       | Pōhutukawa                 | 1                  | Alverston Street 63                                                                                | Waterview     | Lot 4 DP 5072                              |
| 455 | Podocarpus totara                          | Totara                     | 1                  | Amy Street 9                                                                                       | Ellerslie     | Lot 1 DP 49369                             |
| 454 | Metrosideros excelsa                       | Pōhutukawa                 | 1                  | Amy Street 12                                                                                      | Ellerslie     | Lot 1 DP 164358                            |
| 449 | Metrosideros excelsa                       | Pōhutukawa                 | 1                  | Amy Street 17 & 17A<br>(between)                                                                   | Ellerslie     | Lot 2 DP 46476                             |
| 447 | Podocarpus totara                          | Totara                     | 1                  | Amy Street 19                                                                                      | Ellerslie     | Lot 1 DP 71266                             |
| 446 | Podocarpus totara                          | Totara                     | 2                  | Amy Street 21                                                                                      | Ellerslie     | Pt Lot 118 DEEDS                           |
| 445 | Podocarpus totara                          | Totara                     | 2                  | Amy Street 23                                                                                      | Ellerslie     | Lot 1 DP 164996                            |
| 456 | Quercus robur                              | English Oak                | 1                  | Amy Street 17/50                                                                                   | Ellerslie     | Lot 1 DP 83339                             |
| 708 | Metrosideros excelsa                       | Pōhutukawa                 | 1                  | Apihai Street 5                                                                                    | Orakei        | Lot 2 DP 59108                             |
| 309 | Agathis australis,<br>Metrosideros excelsa | Kauri,Pōhutukawa           | Group              | Aratonga Avenue (road reserve, whole street)                                                       | One Tree Hill |                                            |