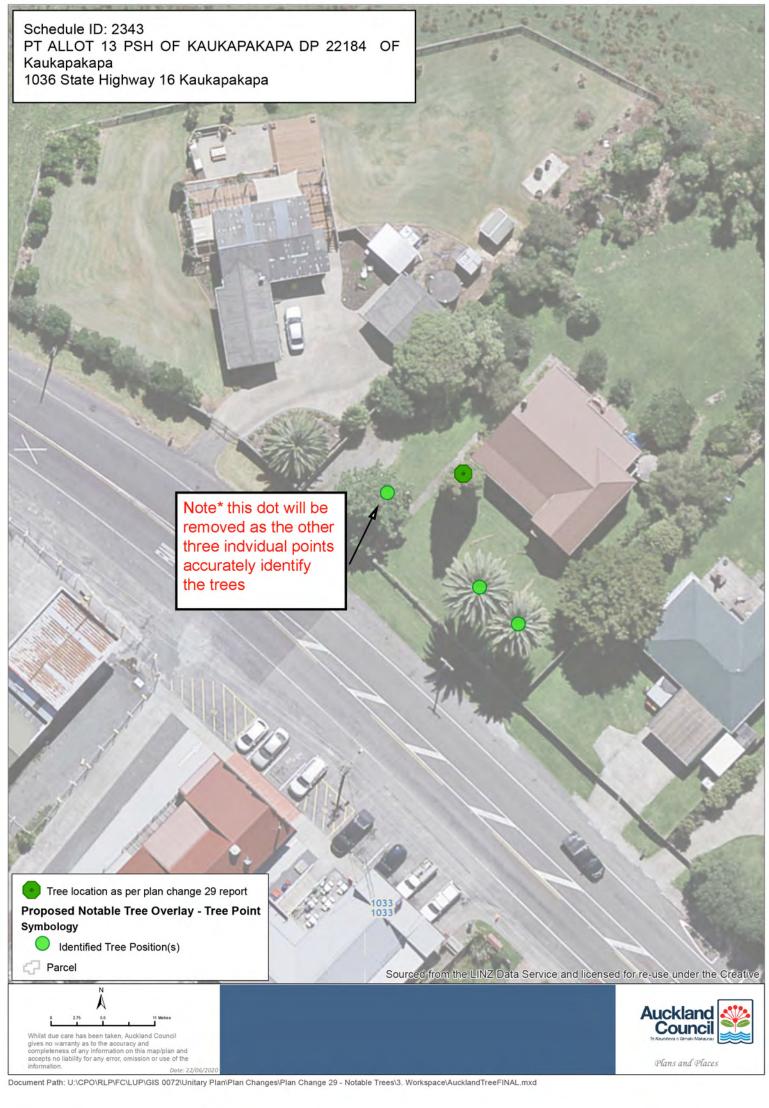

| 485 | Platanus<br>acerifolia,<br>Ficus<br>macrophylla          | Moreton<br>Bay Fig                  | 1 | Kings<br>Road 85 | Panmure | Lot 4<br>DEEDS<br>300 |
|-----|----------------------------------------------------------|-------------------------------------|---|------------------|---------|-----------------------|
| 489 | Metrosideros excelsa, Platanus acerifolia, Quercus rubra | London<br>Plane<br>Tree,<br>Red Oak | 2 | Kings<br>Road 87 | Panmure | Lot 2 DP<br>392912    |

Amend the Notable Trees overlay by removing one of the symbology (that has been crossed out in red) at 85 Kings Road as follows:

**Attachments** 

Attachment A: Updated GIS Viewer Attachment B: Updated Text

Remove notation for one site of Notable Tree 485

Attachment B: Updated Text

| ID  | Botanical Name                             | Common Name                | Number of<br>Trees | Location/Street Address                                                                            | Locality      | Legal Description                          |
|-----|--------------------------------------------|----------------------------|--------------------|----------------------------------------------------------------------------------------------------|---------------|--------------------------------------------|
| 336 | Araucaria heterophylla                     | Norfolk Island Pine        | 1                  | Adam Street 16                                                                                     | Greenlane     | Lot 1 DP 57802                             |
| 205 | Vitex lucens                               | Puriri                     |                    | Akiraho Street 32                                                                                  | Mt Eden       | Lot 22 DP 1252                             |
| 967 | Quercus robur                              | English Oak                | 1                  | Aldred Road 38                                                                                     | Remuera       | Lot 6 DP 18117                             |
| 915 | Metrosideros excelsa                       | Pōhutukawa                 | 4                  | Alexis Avenue 13                                                                                   | Mt Albert     | Lot 1 DP 363566                            |
| 916 | Dacrydium cupressinum                      | Rimu                       | 1                  | Alexis Avenue 13A                                                                                  | Mt Albert     | Lot 2 DP 363566                            |
| 831 | Metrosideros excelsa                       | Pōhutukawa                 |                    | Alford Street 76                                                                                   | Waterview     | Lot 49 DP 18011                            |
| 626 | Phoenix canariensis                        | Phoenix Palm               | 2                  | Alfred Street 9,                                                                                   | Onehunga      | Lot 2 DP 197172                            |
| 978 | Metrosideros excelsa                       | Pōhutukawa                 | 1                  | Allendale Road 13                                                                                  | Mt Albert     | Lot 1 DP 12629                             |
| 919 | Metrosideros excelsa                       | Pōhutukawa                 | 1                  | Allendale Road 26                                                                                  | Mt Albert     | Lot 2 DP 3280                              |
| 920 | Dacrydium cupressinum                      | Rimu                       | 1                  | Allendale Road 38                                                                                  | Mount Albert  | Lot 2 DP 18511                             |
| 921 | Metrosideros excelsa                       | Pōhutukawa                 | 1                  | Allendale Road 42                                                                                  | Mount Albert  | Lot 4 DP 18511                             |
| 256 | Metrosideros excelsa                       | Pōhutukawa                 | 1                  | Allendale Road 44                                                                                  | Mount Albert  | Lot 7 DP 144577                            |
| 258 | Phoenix canariensis                        | Phoenix Palm               | 2                  | Allendale Road 1/44                                                                                | Mount Albert  |                                            |
| 259 | Phoenix canariensis                        | Phoenix Palm               | 2                  | Allendale Road 2/44                                                                                | Mount Albert  | Lot 2 DP 144577                            |
| 979 | Vitex lucens                               | Puriri                     | 1                  | Allendale Road 69                                                                                  | Mount Albert  | Lot 9 DP 13255                             |
| 221 | Metrosideros excelsa                       | Pōhutukawa                 | 1                  | Almorah Place 16<br>(overhangs 10 Almorah<br>Place and right of way<br>access to 12 Almorah Place) | Epsom         | Lot 1 DP 327766                            |
| 876 | Metrosideros excels,<br>Quercus robur      | Pōhutukawa, English<br>Oak | 2                  | Almorah Place 20                                                                                   | Newmarket     | Lot 5 DP 23313                             |
| 207 | Podocarpus totara                          | Totara                     | 1                  | Almorah Place 22                                                                                   | Epsom         | Lot 4 DP 211537                            |
| 807 | Metrosideros excelsa                       | Pōhutukawa                 | 1                  | Almorah Road 21                                                                                    | Epsom         | Pt Allotment 33 SECT 6<br>SBRS OF Auckland |
| 875 | Dacrydium cupressinum                      | Rimu                       | 1                  | Almorah Road 33                                                                                    | Epsom         | Lot 1 DP 16707                             |
| 805 | Corynocarpus laevigatus                    | Karaka                     |                    | Alpers Avenue 27A                                                                                  | Epsom         | Lot 1 DP 209544                            |
| 713 | Dacrydium cupressinum                      | Rimu                       | 1                  | Alverston Street 31                                                                                | Waterview     | Lot 22 SECT 5 DEEDS 7                      |
| 832 | Metrosideros excelsa                       | Pōhutukawa                 | 1                  | Alverston Street 63                                                                                | Waterview     | Lot 4 DP 5072                              |
| 455 | Podocarpus totara                          | Totara                     | 1                  | Amy Street 9                                                                                       | Ellerslie     | Lot 1 DP 49369                             |
| 454 | Metrosideros excelsa                       | Pōhutukawa                 | 1                  | Amy Street 12                                                                                      | Ellerslie     | Lot 1 DP 164358                            |
| 449 | Metrosideros excelsa                       | Pōhutukawa                 | 1                  | Amy Street 17 & 17A<br>(between)                                                                   | Ellerslie     | Lot 2 DP 46476                             |
| 447 | Podocarpus totara                          | Totara                     | 1                  | Amy Street 19                                                                                      | Ellerslie     | Lot 1 DP 71266                             |
| 446 | Podocarpus totara                          | Totara                     | 2                  | Amy Street 21                                                                                      | Ellerslie     | Pt Lot 118 DEEDS                           |
| 445 | Podocarpus totara                          | Totara                     | 2                  | Amy Street 23                                                                                      | Ellerslie     | Lot 1 DP 164996                            |
| 456 | Quercus robur                              | English Oak                | 1                  | Amy Street 17/50                                                                                   | Ellerslie     | Lot 1 DP 83339                             |
| 708 | Metrosideros excelsa                       | Pōhutukawa                 | 1                  | Apihai Street 5                                                                                    | Orakei        | Lot 2 DP 59108                             |
| 309 | Agathis australis,<br>Metrosideros excelsa | Kauri,Pōhutukawa           | Group              | Aratonga Avenue (road reserve, whole street)                                                       | One Tree Hill |                                            |