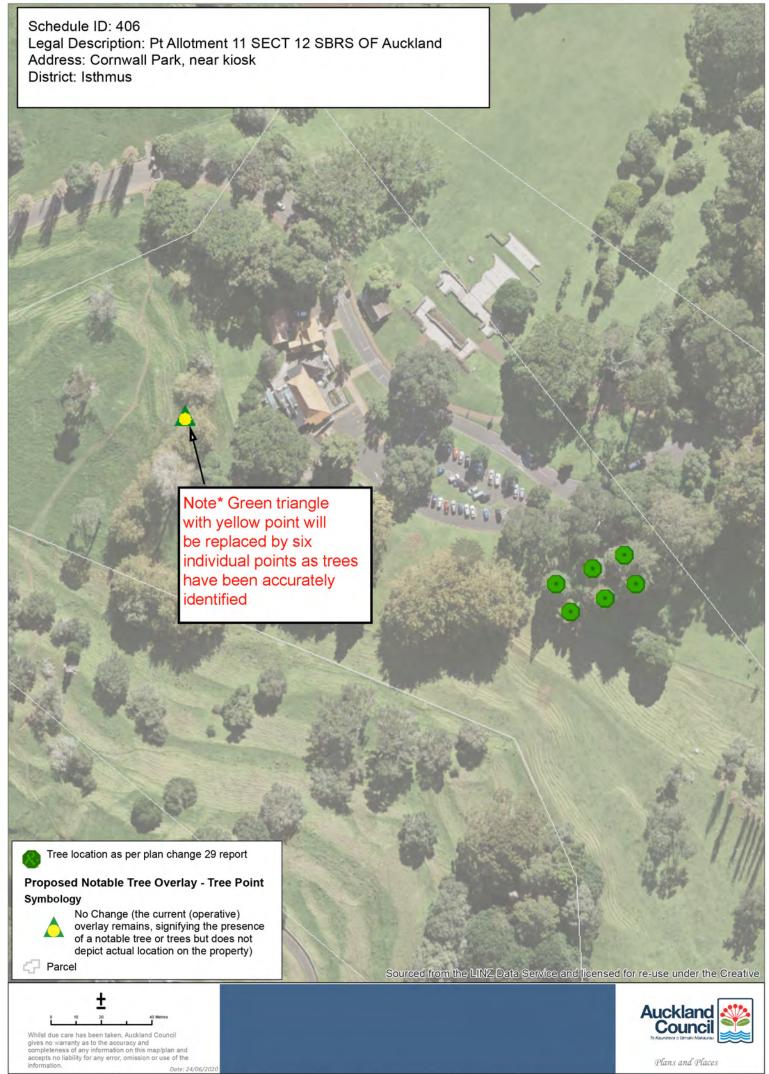

| ID  | Botanical Name                        | Common Name              | Number of Trees | Location/Street Address                                                | Locality      | Legal Description                                    |
|-----|---------------------------------------|--------------------------|-----------------|------------------------------------------------------------------------|---------------|------------------------------------------------------|
| 711 | Vitex lucens                          | Puriri                   | 1               | Colchester Avenue 24                                                   | Glendowie     | Lot 284 DP 20612                                     |
| 992 | Quercus falcata                       | Southern Red Oak         | 1               | Connaught Street 90                                                    | Green Bay     | Lot 1 DP 45710                                       |
| 755 | Agathis australis                     | Kauri                    | 1               | Corbett-Scott Avenue 3                                                 | Epsom         | Lot 1 DP 99132                                       |
| 835 | Metrosideros excelsa                  | Pōhutukawa               | 1               | Corbett Scott Avenue 4                                                 | Epsom         | Lot 1 DP 32581                                       |
| 406 | Sequoia sempervirens                  | Redwood                  | 6               | Cornwall Park (near kiosk)                                             | Epsom         | Pt Allotment 11 SECT 12<br>SBRS OF Auckland          |
| 403 | Beilschmiedia tarairi                 | Taraire                  | 23              | Cornwall Park (Park<br>boundary, southern side<br>Greenlane Road West) | Greenlane     | Pt Allotment 10 SECT 12<br>SBRS OF Auckland          |
| 367 | Olea europaea                         | Olive Grove (approx 200) | Group           | Cornwall Park (adjacent to Claude & Crescent Roads)                    | Greenlane     | Pt Allotment 9 SECT 12<br>SBRS OF Auckland           |
| 824 | Liriodendron tulipifera               | Tulip tree               | 1               | Coronation Road 9                                                      | Epsom         | Lot 1 DP 53493                                       |
| 887 | Metrosideros excelsa                  | Pōhutukawa               |                 | Coronation Road 31                                                     | Epsom         | Lot 2 DP 46076                                       |
| 476 | Metrosideros excelsa, Vitex<br>lucens | Pōhutukawa, Puriri       | 2               | Court Crescent 30                                                      | Panmure       | Lot 153 DP 21465                                     |
| 488 | Metrosideros excelsa                  | Pōhutukawa               | 1               | Court Crescent 39                                                      | Panmure       | Lot 76 DP 21465                                      |
| 601 | Quercus robur, Vitex<br>lucens        | English Oak, Puriri      | 2               | Cove Lane 3                                                            | Mt Wellington | Lot 23 DP 150834                                     |
| 386 | Metrosideros excelsa                  | Pōhutukawa               | 1               | Crescent Road 18                                                       | Epsom         | Lot 3 DP 18376                                       |
| 825 | Dacrydium cupressinum                 | Rimu                     | 1               | Crescent Road, 29                                                      | Epsom         | Lot 1 DP 147518                                      |
| 973 | Vitex lucens                          | Puriri                   | 1               | Cromwell Street 1                                                      | Mount Eden    | Lot 49 DP 1927                                       |
| 106 | Agathis australis                     | Kauri                    | 1               | Cumberland Avenue 8                                                    | Westmere      | Lot 166 DP 17365                                     |
| 71  | Metrosideros excelsa                  | Pōhutukawa               | 1               | Curran Street 9                                                        | Herne Bay     | Lot 1 DP 36627                                       |
| 72  | Quercus robur                         | English Oak              | 1               | Curran Street 50                                                       | Herne Bay     | Pt Allotment 9 SECT 8<br>SBRS OF Auckland            |
| 940 | Araucaria heterophylla                | Norfolk Island Pine      | 1               | Denbigh Avenue 56 Mount<br>Roskill                                     | Mount Roskill | Lot 2 DP 196013                                      |
| 335 | Metrosideros excelsa                  | Pōhutukawa               | 3               | Derry Street 1                                                         | Greenlane     | Lot 1 DP 128278                                      |
| 743 | Metrosideros excelsa                  | Pōhutukawa               | 1               | Dexter Avenue 27                                                       | Mount Eden    | Lot 47 DP 4665                                       |
| 744 | Dacrydium cupressinum                 | Rimu                     | 1               | Dexter Avenue 42                                                       | Mount Eden    | Lot 31 DP 4665                                       |
| 687 | Araucaria heterophylla                | Norfolk Island Pine      | 1               | 2-8 Dilworth Terrace                                                   | Parnell       | Lot 1 DP 97009                                       |
| 746 | Dacrydium cupressinum                 | Rimu                     | 1               | Disraeli Street 1                                                      | Mount Eden    | Pt Lot 1 DP 4311                                     |
| 926 | Dacrydium cupressinum                 | Rimu                     | 1               | Disraeli Street 18                                                     | Mount Eden    | Lot 5 DP 4763                                        |
| 972 | Metrosideros excelsa                  | Pōhutukawa               | 1               | Domain Drive 12A                                                       | Parnell       | Lot 1 DP 201994                                      |
| 478 | Metrosideros excelsa                  | Pōhutukawa               | 8               | Domain Road (corner<br>Lagoon Drive, frontage)                         | Panmure       | Pt Allotments 63, 77, 78 & 79 SECT 2 VILL OF Panmure |
| 186 | Quercus suber                         | Cork Oak                 | 2               | Dominion Road 114                                                      | Mt Eden       | Lot 1 DP 121009                                      |
| 185 | Metrosideros excelsa                  | Pōhutukawa               | 2               | Dominion Road 136                                                      | Mt Eden       | Pt Allotment 9 SECT 10<br>SBRS OF Auckland           |
| 948 | Araucaria heterophylla                | Norfolk Island Pine      | 1               | Dominion Road 242a                                                     | Mount Eden    | Lot 2 DP 19805                                       |
| 261 | Metrosideros excelsa                  | Pōhutukawa               | 2               | Dominion Road 443                                                      | Mt Eden       | Pt Allotment 132 SECT 10<br>SBRS OF Auckland         |
| 269 | Cedrus deodara                        | Cedar                    | 2               | Dominion Road 488                                                      | Mt Eden       | Section 16 SO                                        |
| 767 | Alectryon excelsus                    | Titoki                   | 1               | Dominion Road 968                                                      | Mount Roskill | Section 4 SO 447335                                  |
| 944 | Quercus spp                           | Oak                      | 1               | Dominion Road 1356-1358                                                | Mount Roskill | Pt Lot 340 DP 19327                                  |