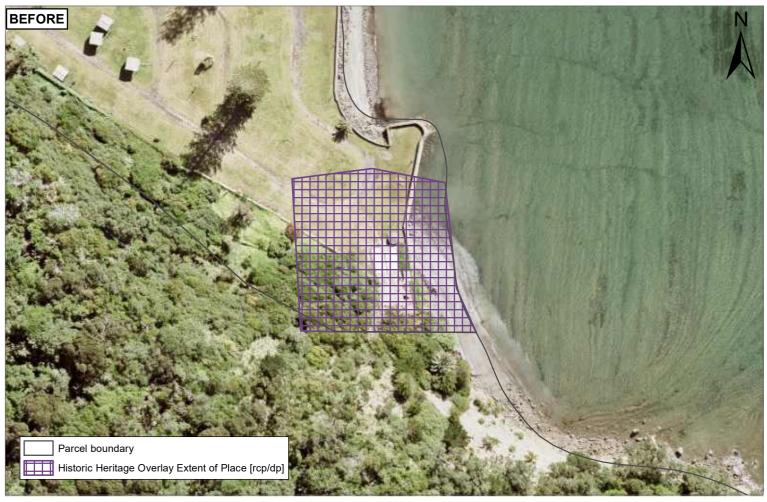

Heritage to become Operative in full with modifications to Chapter L and GIS Viewer of the Auckland Unitary Plan (AUP) Operative in part

(15 November 2016)

| Reason for update – Plan Change 27 to be m<br>by the Planning Committee) | nade operative (beyond challenge and approved                                                                                                                                                                                                                            |
|--------------------------------------------------------------------------|--------------------------------------------------------------------------------------------------------------------------------------------------------------------------------------------------------------------------------------------------------------------------|
| Chapter                                                                  | <ul><li>Chapter L – Schedules</li><li>AUP GIS Viewer</li></ul>                                                                                                                                                                                                           |
| Section                                                                  | <ul> <li>Schedule 14.1 Schedule of Historic Heritage         <ul> <li>ID00499</li> <li>ID00569</li> <li>ID01587</li> <li>ID02735</li> </ul> </li> <li>AUP GIS Viewer         <ul> <li>ID00499</li> <li>ID00569</li> <li>ID00729</li> <li>ID001587</li> </ul> </li> </ul> |
| Designation only                                                         | N/A                                                                                                                                                                                                                                                                      |
| Designation #                                                            | N/A                                                                                                                                                                                                                                                                      |
| Locations:                                                               | N/A                                                                                                                                                                                                                                                                      |
| Lapse Date                                                               | N/A                                                                                                                                                                                                                                                                      |
| Purpose                                                                  | N/A                                                                                                                                                                                                                                                                      |
| Changes to text (shown in underline and strikethrough)                   | Refer to Attachment A and B.                                                                                                                                                                                                                                             |
| Changes to diagrams                                                      | N/A                                                                                                                                                                                                                                                                      |
| Changes to spatial data                                                  | a) ID 00499 - 37 Waiwera Place, Waiwera                                                                                                                                                                                                                                  |
|                                                                          | <ul> <li>Remove 'Historic Heritage and Special<br/>Character: Historic Heritage Overlay<br/>Extent of Place [rcp/dp] - 499, Waiwera<br/>Bath House' from the GIS Viewer<br/>(Refer to Attachment C)</li> </ul>                                                           |
|                                                                          | <ul> <li>Remove PC 27 annotation and<br/>hatching from the GIS Viewer</li> </ul>                                                                                                                                                                                         |
|                                                                          | b) ID 00569 - 36 Sandspit Road, Warkworth                                                                                                                                                                                                                                |
|                                                                          | <ul> <li>Add extent of place as shown in blue<br/>cross-hatching (Refer to Attachment<br/>C)</li> </ul>                                                                                                                                                                  |
|                                                                          | <ul> <li>Remove purple dot from the GIS<br/>Viewer</li> </ul>                                                                                                                                                                                                            |

- Update name on GIS Viewer:
  - Historic Heritage and Special Character: Historic Heritage Overlay Place [rcp/dp] - 569, Coombes/Daldy Lime Kilns (2)
  - Historic Heritage and Special Character: Historic Heritage Overlay Place [rcp/dp] - 569, Combes/Daldy lime works site R09 2240
- Remove PC 27 annotation and hatching from GIS Viewer
- c) ID 00729 54 Iona Avenue, Paremoremo
  - Add extent of place as shown in blue cross-hatching (Refer to Attachment C)
  - Remove purple dot from the GIS Viewer
  - Update name on GIS Viewer:
    - Historic Heritage and Special Character: Historic Heritage Overlay Place [rcp/dp] - 729, Te Marae o Hinekakea village site R11 163
    - Historic Heritage and Special Character: Historic Heritage Overlay Place [rcp/dp] - 729, Te Marae o Hinekakea village site, including grave R11 163
  - Remove PC 27 annotation and hatching from the GIS Viewer
- d) ID 01587 18C Watene Road, Panmure (now 100, 100A, 156 and 160 Ireland Road, Tide Close, 29 Lagoon Drive, 18A, 18B and 18C Watene Road, 10, 2/10 and 3/10 Peterson Road, Panmure)
  - Increase extent of place to area shown in blue cross-hatching (Refer to Attachment C)
  - Remove purple dot from GIS Viewer
  - Update name on GIS Viewer:
    - Historic Heritage and Special Character: Historic Heritage Overlay Extent of Place [rcp/dp] - 1587, Midden R11 2158
    - Historic Heritage and Special Character: Historic Heritage Overlay Extent of Place [rcp/dp] 1587, Te Kōpua Kai a Hiku/Panmure Basin, including Mokoia pā site, terrace/midden, and middens R11\_98, R11\_1255, R11\_1377, R11\_1384, R11\_1385, R11\_2158 R11\_2263, R11\_2264, R11\_2265, R11\_2266