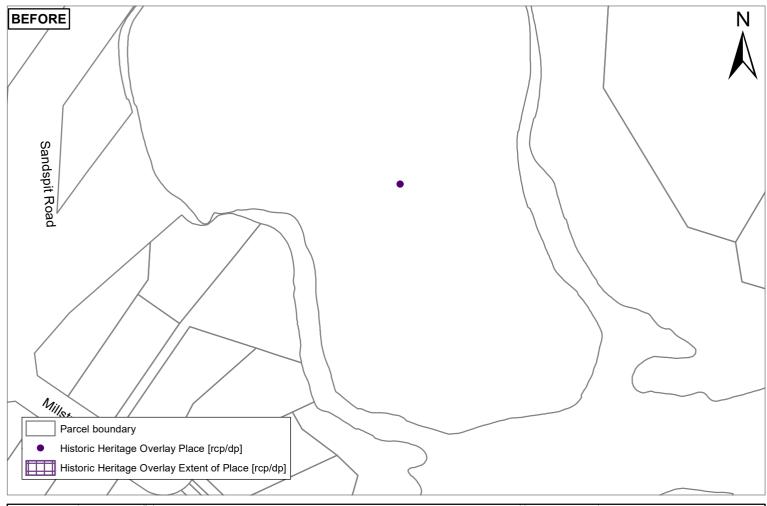

Heritage to become Operative in full with modifications to Chapter L and GIS Viewer of the Auckland Unitary Plan (AUP) Operative in part

(15 November 2016)

| Reason for update – Plan Change 27 to be m<br>by the Planning Committee) | nade operative (beyond challenge and approved                                                                                                                                                                                                                            |
|--------------------------------------------------------------------------|--------------------------------------------------------------------------------------------------------------------------------------------------------------------------------------------------------------------------------------------------------------------------|
| Chapter                                                                  | <ul><li>Chapter L – Schedules</li><li>AUP GIS Viewer</li></ul>                                                                                                                                                                                                           |
| Section                                                                  | <ul> <li>Schedule 14.1 Schedule of Historic Heritage         <ul> <li>ID00499</li> <li>ID00569</li> <li>ID01587</li> <li>ID02735</li> </ul> </li> <li>AUP GIS Viewer         <ul> <li>ID00499</li> <li>ID00569</li> <li>ID00729</li> <li>ID001587</li> </ul> </li> </ul> |
| Designation only                                                         | N/A                                                                                                                                                                                                                                                                      |
| Designation #                                                            | N/A                                                                                                                                                                                                                                                                      |
| Locations:                                                               | N/A                                                                                                                                                                                                                                                                      |
| Lapse Date                                                               | N/A                                                                                                                                                                                                                                                                      |
| Purpose                                                                  | N/A                                                                                                                                                                                                                                                                      |
| Changes to text (shown in underline and strikethrough)                   | Refer to Attachment A and B.                                                                                                                                                                                                                                             |
| Changes to diagrams                                                      | N/A                                                                                                                                                                                                                                                                      |
| Changes to spatial data                                                  | a) ID 00499 - 37 Waiwera Place, Waiwera                                                                                                                                                                                                                                  |
|                                                                          | <ul> <li>Remove 'Historic Heritage and Special<br/>Character: Historic Heritage Overlay<br/>Extent of Place [rcp/dp] - 499, Waiwera<br/>Bath House' from the GIS Viewer<br/>(Refer to Attachment C)</li> </ul>                                                           |
|                                                                          | <ul> <li>Remove PC 27 annotation and<br/>hatching from the GIS Viewer</li> </ul>                                                                                                                                                                                         |
|                                                                          | b) ID 00569 - 36 Sandspit Road, Warkworth                                                                                                                                                                                                                                |
|                                                                          | <ul> <li>Add extent of place as shown in blue<br/>cross-hatching (Refer to Attachment<br/>C)</li> </ul>                                                                                                                                                                  |
|                                                                          | <ul> <li>Remove purple dot from the GIS<br/>Viewer</li> </ul>                                                                                                                                                                                                            |

- Update name on GIS Viewer:
  - Historic Heritage and Special Character: Historic Heritage Overlay Place [rcp/dp] - 569, Coombes/Daldy Lime Kilns (2)
  - Historic Heritage and Special Character: Historic Heritage Overlay Place [rcp/dp] - 569, Combes/Daldy lime works site R09 2240
- Remove PC 27 annotation and hatching from GIS Viewer
- c) ID 00729 54 Iona Avenue, Paremoremo
  - Add extent of place as shown in blue cross-hatching (Refer to Attachment C)
  - Remove purple dot from the GIS Viewer
  - Update name on GIS Viewer:
    - Historic Heritage and Special Character: Historic Heritage Overlay Place [rcp/dp] - 729, Te Marae o Hinekakea village site R11 163
    - Historic Heritage and Special Character: Historic Heritage Overlay Place [rcp/dp] - 729, Te Marae o Hinekakea village site, including grave R11 163
  - Remove PC 27 annotation and hatching from the GIS Viewer
- d) ID 01587 18C Watene Road, Panmure (now 100, 100A, 156 and 160 Ireland Road, Tide Close, 29 Lagoon Drive, 18A, 18B and 18C Watene Road, 10, 2/10 and 3/10 Peterson Road, Panmure)
  - Increase extent of place to area shown in blue cross-hatching (Refer to Attachment C)
  - Remove purple dot from GIS Viewer
  - Update name on GIS Viewer:
    - Historic Heritage and Special Character: Historic Heritage Overlay Extent of Place [rcp/dp] - 1587, Midden R11 2158
    - Historic Heritage and Special Character: Historic Heritage Overlay Extent of Place [rcp/dp] 1587, Te Kōpua Kai a Hiku/Panmure Basin, including Mokoia pā site, terrace/midden, and middens R11\_98, R11\_1255, R11\_1377, R11\_1384, R11\_1385, R11\_2158 R11\_2263, R11\_2264, R11\_2265, R11\_2266