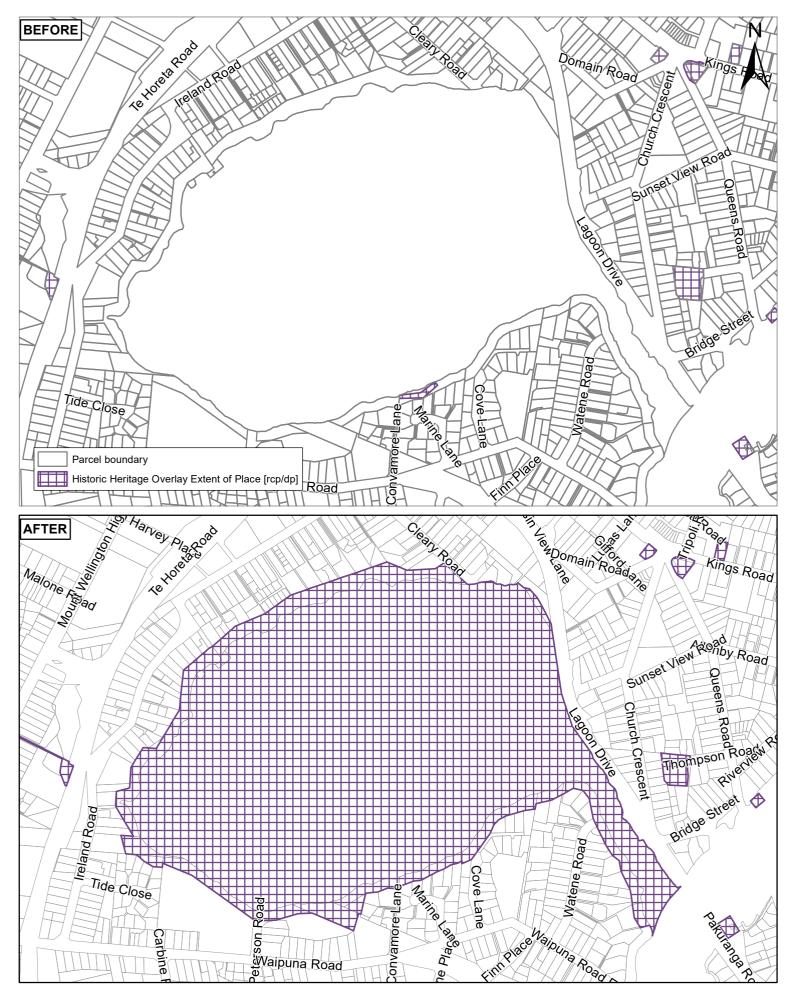

- Update name on GIS Viewer:
  - Historic Heritage and Special Character: Historic Heritage Overlay Place [rcp/dp] - 569, Coombes/Daldy Lime Kilns (2)
  - Historic Heritage and Special Character: Historic Heritage Overlay Place [rcp/dp] - 569, Combes/Daldy lime works site R09 2240
- Remove PC 27 annotation and hatching from GIS Viewer
- c) ID 00729 54 Iona Avenue, Paremoremo
  - Add extent of place as shown in blue cross-hatching (Refer to Attachment C)
  - Remove purple dot from the GIS Viewer
  - Update name on GIS Viewer:
    - Historic Heritage and Special Character: Historic Heritage Overlay Place [rcp/dp] - 729, Te Marae o Hinekakea village site R11 163
    - Historic Heritage and Special Character: Historic Heritage Overlay Place [rcp/dp] - 729, Te Marae o Hinekakea village site, including grave R11 163
  - Remove PC 27 annotation and hatching from the GIS Viewer
- d) ID 01587 18C Watene Road, Panmure (now 100, 100A, 156 and 160 Ireland Road, Tide Close, 29 Lagoon Drive, 18A, 18B and 18C Watene Road, 10, 2/10 and 3/10 Peterson Road, Panmure)
  - Increase extent of place to area shown in blue cross-hatching (Refer to Attachment C)
  - Remove purple dot from GIS Viewer
  - Update name on GIS Viewer:
    - Historic Heritage and Special Character: Historic Heritage Overlay Extent of Place [rcp/dp] - 1587, Midden R11 2158
    - Historic Heritage and Special Character: Historic Heritage Overlay Extent of Place [rcp/dp] 1587, Te Kōpua Kai a Hiku/Panmure Basin, including Mokoia pā site, terrace/midden, and middens R11\_98, R11\_1255, R11\_1377, R11\_1384, R11\_1385, R11\_2158 R11\_2263, R11\_2264, R11\_2265, R11\_2266