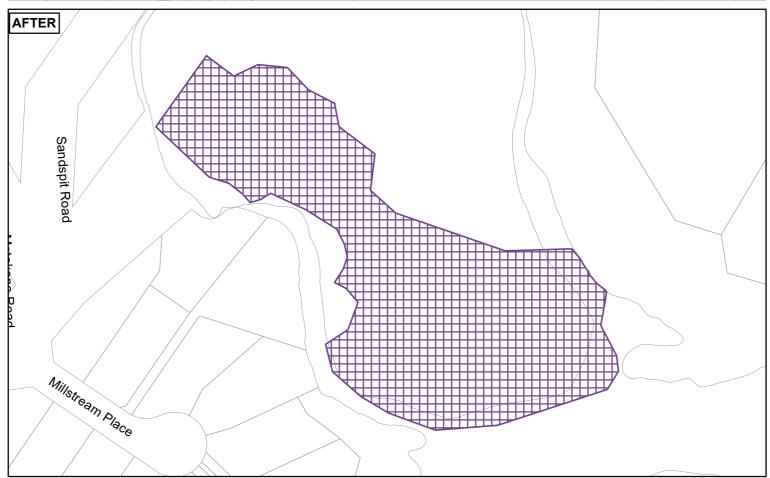

Heritage to become Operative in full with modifications to Chapter L and GIS Viewer of the Auckland Unitary Plan (AUP) Operative in part

(15 November 2016)

| Reason for update – Plan Change 27 to be m<br>by the Planning Committee) | nade operative (beyond challenge and approved                                                                                                                                                                                                                            |
|--------------------------------------------------------------------------|--------------------------------------------------------------------------------------------------------------------------------------------------------------------------------------------------------------------------------------------------------------------------|
| Chapter                                                                  | <ul><li>Chapter L – Schedules</li><li>AUP GIS Viewer</li></ul>                                                                                                                                                                                                           |
| Section                                                                  | <ul> <li>Schedule 14.1 Schedule of Historic Heritage         <ul> <li>ID00499</li> <li>ID00569</li> <li>ID01587</li> <li>ID02735</li> </ul> </li> <li>AUP GIS Viewer         <ul> <li>ID00499</li> <li>ID00569</li> <li>ID00729</li> <li>ID001587</li> </ul> </li> </ul> |
| Designation only                                                         | N/A                                                                                                                                                                                                                                                                      |
| Designation #                                                            | N/A                                                                                                                                                                                                                                                                      |
| Locations:                                                               | N/A                                                                                                                                                                                                                                                                      |
| Lapse Date                                                               | N/A                                                                                                                                                                                                                                                                      |
| Purpose                                                                  | N/A                                                                                                                                                                                                                                                                      |
| Changes to text (shown in underline and strikethrough)                   | Refer to Attachment A and B.                                                                                                                                                                                                                                             |
| Changes to diagrams                                                      | N/A                                                                                                                                                                                                                                                                      |
| Changes to spatial data                                                  | a) ID 00499 - 37 Waiwera Place, Waiwera                                                                                                                                                                                                                                  |
|                                                                          | <ul> <li>Remove 'Historic Heritage and Special<br/>Character: Historic Heritage Overlay<br/>Extent of Place [rcp/dp] - 499, Waiwera<br/>Bath House' from the GIS Viewer<br/>(Refer to Attachment C)</li> </ul>                                                           |
|                                                                          | <ul> <li>Remove PC 27 annotation and<br/>hatching from the GIS Viewer</li> </ul>                                                                                                                                                                                         |
|                                                                          | b) ID 00569 - 36 Sandspit Road, Warkworth                                                                                                                                                                                                                                |
|                                                                          | <ul> <li>Add extent of place as shown in blue<br/>cross-hatching (Refer to Attachment<br/>C)</li> </ul>                                                                                                                                                                  |
|                                                                          | <ul> <li>Remove purple dot from the GIS<br/>Viewer</li> </ul>                                                                                                                                                                                                            |

- Update name on GIS Viewer:
  - Historic Heritage and Special Character: Historic Heritage Overlay Place [rcp/dp] - 569, Coombes/Daldy Lime Kilns (2)
  - Historic Heritage and Special Character: Historic Heritage Overlay Place [rcp/dp] - 569, Combes/Daldy lime works site R09 2240
- Remove PC 27 annotation and hatching from GIS Viewer
- c) ID 00729 54 Iona Avenue, Paremoremo
  - Add extent of place as shown in blue cross-hatching (Refer to Attachment C)
  - Remove purple dot from the GIS Viewer
  - Update name on GIS Viewer:
    - Historic Heritage and Special Character: Historic Heritage Overlay Place [rcp/dp] - 729, Te Marae o Hinekakea village site R11 163
    - Historic Heritage and Special Character: Historic Heritage Overlay Place [rcp/dp] - 729, Te Marae o Hinekakea village site, including grave R11 163
  - Remove PC 27 annotation and hatching from the GIS Viewer
- d) ID 01587 18C Watene Road, Panmure (now 100, 100A, 156 and 160 Ireland Road, Tide Close, 29 Lagoon Drive, 18A, 18B and 18C Watene Road, 10, 2/10 and 3/10 Peterson Road, Panmure)
  - Increase extent of place to area shown in blue cross-hatching (Refer to Attachment C)
  - Remove purple dot from GIS Viewer
  - Update name on GIS Viewer:
    - Historic Heritage and Special Character: Historic Heritage Overlay Extent of Place [rcp/dp] - 1587, Midden R11 2158
    - Historic Heritage and Special Character: Historic Heritage Overlay Extent of Place [rcp/dp] 1587, Te Kōpua Kai a Hiku/Panmure Basin, including Mokoia pā site, terrace/midden, and middens R11\_98, R11\_1255, R11\_1377, R11\_1384, R11\_1385, R11\_2158 R11\_2263, R11\_2264, R11\_2265, R11\_2266