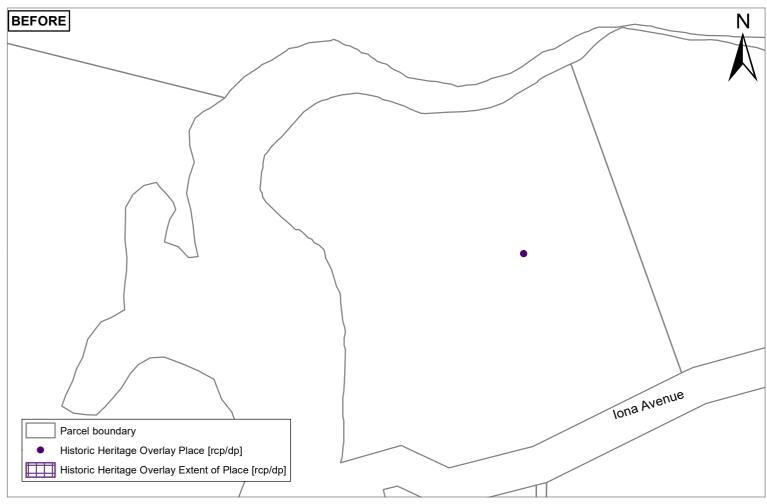

- Update name on GIS Viewer:
  - Historic Heritage and Special Character: Historic Heritage Overlay Place [rcp/dp] - 569, Coombes/Daldy Lime Kilns (2)
  - Historic Heritage and Special Character: Historic Heritage Overlay Place [rcp/dp] - 569, Combes/Daldy lime works site R09 2240
- Remove PC 27 annotation and hatching from GIS Viewer
- c) ID 00729 54 Iona Avenue, Paremoremo
  - Add extent of place as shown in blue cross-hatching (Refer to Attachment C)
  - Remove purple dot from the GIS Viewer
  - Update name on GIS Viewer:
    - Historic Heritage and Special Character: Historic Heritage Overlay Place [rcp/dp] - 729, Te Marae o Hinekakea village site R11 163
    - Historic Heritage and Special Character: Historic Heritage Overlay Place [rcp/dp] - 729, Te Marae o Hinekakea village site, including grave R11 163
  - Remove PC 27 annotation and hatching from the GIS Viewer
- d) ID 01587 18C Watene Road, Panmure (now 100, 100A, 156 and 160 Ireland Road, Tide Close, 29 Lagoon Drive, 18A, 18B and 18C Watene Road, 10, 2/10 and 3/10 Peterson Road, Panmure)
  - Increase extent of place to area shown in blue cross-hatching (Refer to Attachment C)
  - Remove purple dot from GIS Viewer
  - Update name on GIS Viewer:
    - Historic Heritage and Special Character: Historic Heritage Overlay Extent of Place [rcp/dp] - 1587, Midden R11 2158
    - Historic Heritage and Special Character: Historic Heritage Overlay Extent of Place [rcp/dp] 1587, Te Kōpua Kai a Hiku/Panmure Basin, including Mokoia pā site, terrace/midden, and middens R11\_98, R11\_1255, R11\_1377, R11\_1384, R11\_1385, R11\_2158 R11\_2263, R11\_2264, R11\_2265, R11\_2266