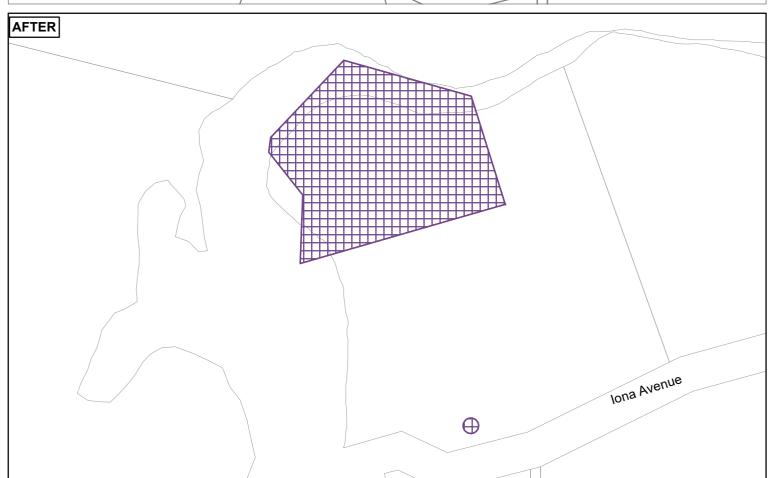

- Update name on GIS Viewer:
  - Historic Heritage and Special Character: Historic Heritage Overlay Place [rcp/dp] - 569, Coombes/Daldy Lime Kilns (2)
  - Historic Heritage and Special Character: Historic Heritage Overlay Place [rcp/dp] - 569, Combes/Daldy lime works site R09 2240
- Remove PC 27 annotation and hatching from GIS Viewer
- c) ID 00729 54 Iona Avenue, Paremoremo
  - Add extent of place as shown in blue cross-hatching (Refer to Attachment C)
  - Remove purple dot from the GIS Viewer
  - Update name on GIS Viewer:
    - Historic Heritage and Special Character: Historic Heritage Overlay Place [rcp/dp] - 729, Te Marae o Hinekakea village site R11 163
    - Historic Heritage and Special Character: Historic Heritage Overlay Place [rcp/dp] - 729, Te Marae o Hinekakea village site, including grave R11 163
  - Remove PC 27 annotation and hatching from the GIS Viewer
- d) ID 01587 18C Watene Road, Panmure (now 100, 100A, 156 and 160 Ireland Road, Tide Close, 29 Lagoon Drive, 18A, 18B and 18C Watene Road, 10, 2/10 and 3/10 Peterson Road, Panmure)
  - Increase extent of place to area shown in blue cross-hatching (Refer to Attachment C)
  - Remove purple dot from GIS Viewer
  - Update name on GIS Viewer:
    - Historic Heritage and Special Character: Historic Heritage Overlay Extent of Place [rcp/dp] - 1587, Midden R11 2158
    - Historic Heritage and Special Character: Historic Heritage Overlay Extent of Place [rcp/dp] 1587, Te Kōpua Kai a Hiku/Panmure Basin, including Mokoia pā site, terrace/midden, and middens R11\_98, R11\_1255, R11\_1377, R11\_1384, R11\_1385, R11\_2158 R11\_2263, R11\_2264, R11\_2265, R11\_2266