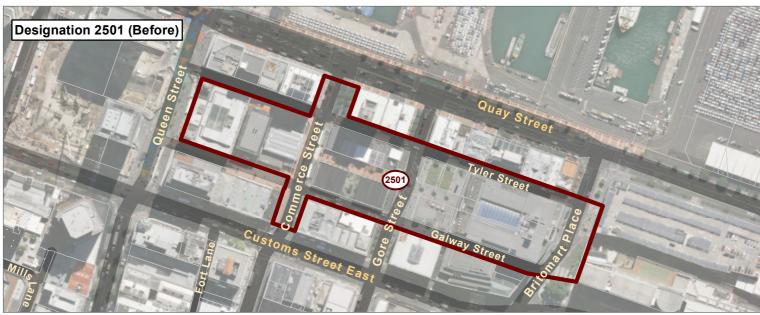

| Bula or Castian of                | Chapter K Designations Designation 2501 Britamert Transport                                                                                                                                                                                                                                                                                                                                                                                                                                                                                                                                                                                                                                                                                                                                                                                                                                                                                                                                                                                                                                                                                                                    |  |
|-----------------------------------|--------------------------------------------------------------------------------------------------------------------------------------------------------------------------------------------------------------------------------------------------------------------------------------------------------------------------------------------------------------------------------------------------------------------------------------------------------------------------------------------------------------------------------------------------------------------------------------------------------------------------------------------------------------------------------------------------------------------------------------------------------------------------------------------------------------------------------------------------------------------------------------------------------------------------------------------------------------------------------------------------------------------------------------------------------------------------------------------------------------------------------------------------------------------------------|--|
| Rule or Section of                | Chapter K Designations – Designation 2501 Britomart Transport                                                                                                                                                                                                                                                                                                                                                                                                                                                                                                                                                                                                                                                                                                                                                                                                                                                                                                                                                                                                                                                                                                                  |  |
| Unitary Plan                      | Station (City Rail Link Limited)                                                                                                                                                                                                                                                                                                                                                                                                                                                                                                                                                                                                                                                                                                                                                                                                                                                                                                                                                                                                                                                                                                                                               |  |
| Subject Site (if applicable)      | Lower Queen St, Tyler St, Galway Streets.                                                                                                                                                                                                                                                                                                                                                                                                                                                                                                                                                                                                                                                                                                                                                                                                                                                                                                                                                                                                                                                                                                                                      |  |
| Legal Description (if applicable) |                                                                                                                                                                                                                                                                                                                                                                                                                                                                                                                                                                                                                                                                                                                                                                                                                                                                                                                                                                                                                                                                                                                                                                                |  |
| Nature of change                  | A correction is required to amend the spatial extent shown on Auckland Council's GIS viewer planning maps for Designation 2501 Britomart Transport Station (City Rail Link Limited) to accurately reflect the extent that was sought and agreed on in the recommendations on the application and decision on the designation.  This has been requested by City Rail Link Limited who state:  It has come to the attention of both Auckland Council and City Rail Link Limited (CRLL) that the planning maps (GIS viewer) for the Auckland Unitary Plan (Operative in Part) (AUP) incorrectly identify the boundaries of Designation 2501 – Britomart Transport Centre. In particular, the boundaries shown on the maps do not incorporate the western ends of Tyler and Galway Streets or lower Queen Street.  As you are aware, Designation 2501 was confirmed in June 2018 and is a 'duplicate' designation that overlaps Auckland Transport's pre-existing Designation 1556 for Britomart Station.  The designated area (i.e. the map) was always clearly intended to be an exact duplicate of designation 1556 Britomart Station (Auckland Transport) as at February 2018. |  |

| Effect of change                                    | <ul> <li>There is no prejudice to any person because:</li> <li>this was the clear intention in the application recommendation and decision on Designation 2501;</li> <li>the relevant area is already subject to Designation 1556;</li> <li>a person enquiring about designations over the relevant area, or searching the online AUP map viewer, would have been alerted to the presence of AT's designation 1556, of which 2501 is a mirror designation.</li> </ul> |  |
|-----------------------------------------------------|-----------------------------------------------------------------------------------------------------------------------------------------------------------------------------------------------------------------------------------------------------------------------------------------------------------------------------------------------------------------------------------------------------------------------------------------------------------------------|--|
| Changes required to be made (text/in-text diagrams) | No change.                                                                                                                                                                                                                                                                                                                                                                                                                                                            |  |
| Changes required to be made (maps)                  | Amend Designation 2501 Britomart Transport Station in the GIS Viewer to match the extent of the Auckland Transport Designation 1556.  See Attachment 1 Designation 2501 & 1556                                                                                                                                                                                                                                                                                        |  |
| Attachments                                         | Attachment 1 Designation 2501 & 1556 Clause 20A City Rail Link/Auckland Transport                                                                                                                                                                                                                                                                                                                                                                                     |  |

Designation 2501 & 1556
Clause 20A
City Rail Link/Auckland Transport