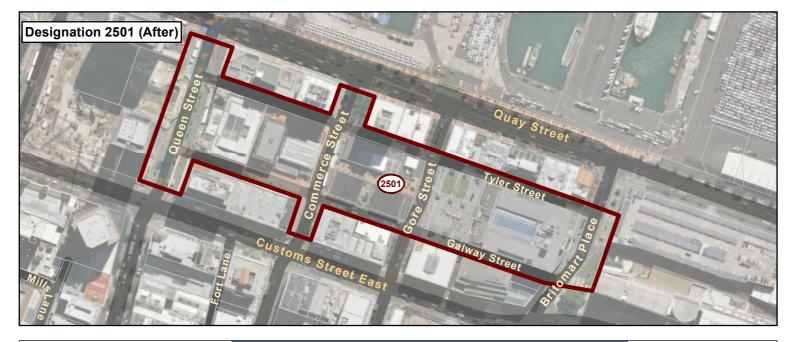

| Bula or Castian of                | Chapter K Designations Designation 2501 Britamert Transport                                                                                                                                                                                                                                                                                                                                                                                                                                                                                                                                                                                                                                                                                                                                                                                                                                                                                                                                                                                                                                                                                                                    |  |
|-----------------------------------|--------------------------------------------------------------------------------------------------------------------------------------------------------------------------------------------------------------------------------------------------------------------------------------------------------------------------------------------------------------------------------------------------------------------------------------------------------------------------------------------------------------------------------------------------------------------------------------------------------------------------------------------------------------------------------------------------------------------------------------------------------------------------------------------------------------------------------------------------------------------------------------------------------------------------------------------------------------------------------------------------------------------------------------------------------------------------------------------------------------------------------------------------------------------------------|--|
| Rule or Section of                | Chapter K Designations – Designation 2501 Britomart Transport                                                                                                                                                                                                                                                                                                                                                                                                                                                                                                                                                                                                                                                                                                                                                                                                                                                                                                                                                                                                                                                                                                                  |  |
| Unitary Plan                      | Station (City Rail Link Limited)                                                                                                                                                                                                                                                                                                                                                                                                                                                                                                                                                                                                                                                                                                                                                                                                                                                                                                                                                                                                                                                                                                                                               |  |
| Subject Site (if applicable)      | Lower Queen St, Tyler St, Galway Streets.                                                                                                                                                                                                                                                                                                                                                                                                                                                                                                                                                                                                                                                                                                                                                                                                                                                                                                                                                                                                                                                                                                                                      |  |
| Legal Description (if applicable) |                                                                                                                                                                                                                                                                                                                                                                                                                                                                                                                                                                                                                                                                                                                                                                                                                                                                                                                                                                                                                                                                                                                                                                                |  |
| Nature of change                  | A correction is required to amend the spatial extent shown on Auckland Council's GIS viewer planning maps for Designation 2501 Britomart Transport Station (City Rail Link Limited) to accurately reflect the extent that was sought and agreed on in the recommendations on the application and decision on the designation.  This has been requested by City Rail Link Limited who state:  It has come to the attention of both Auckland Council and City Rail Link Limited (CRLL) that the planning maps (GIS viewer) for the Auckland Unitary Plan (Operative in Part) (AUP) incorrectly identify the boundaries of Designation 2501 – Britomart Transport Centre. In particular, the boundaries shown on the maps do not incorporate the western ends of Tyler and Galway Streets or lower Queen Street.  As you are aware, Designation 2501 was confirmed in June 2018 and is a 'duplicate' designation that overlaps Auckland Transport's pre-existing Designation 1556 for Britomart Station.  The designated area (i.e. the map) was always clearly intended to be an exact duplicate of designation 1556 Britomart Station (Auckland Transport) as at February 2018. |  |

| Effect of change                                    | <ul> <li>There is no prejudice to any person because:</li> <li>this was the clear intention in the application recommendation and decision on Designation 2501;</li> <li>the relevant area is already subject to Designation 1556;</li> <li>a person enquiring about designations over the relevant area, or searching the online AUP map viewer, would have been alerted to the presence of AT's designation 1556, of which 2501 is a mirror designation.</li> </ul> |  |
|-----------------------------------------------------|-----------------------------------------------------------------------------------------------------------------------------------------------------------------------------------------------------------------------------------------------------------------------------------------------------------------------------------------------------------------------------------------------------------------------------------------------------------------------|--|
| Changes required to be made (text/in-text diagrams) | No change.                                                                                                                                                                                                                                                                                                                                                                                                                                                            |  |
| Changes required to be made (maps)                  | Amend Designation 2501 Britomart Transport Station in the GIS Viewer to match the extent of the Auckland Transport Designation 1556.  See Attachment 1 Designation 2501 & 1556                                                                                                                                                                                                                                                                                        |  |
| Attachments                                         | Attachment 1 Designation 2501 & 1556 Clause 20A City Rail Link/Auckland Transport                                                                                                                                                                                                                                                                                                                                                                                     |  |

Designation 2501 & 1556
Clause 20A
City Rail Link/Auckland Transport