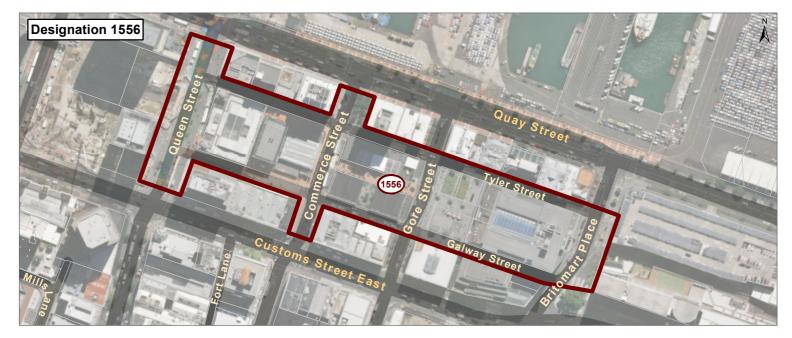

| Bula or Castian of                | Chapter K Designations Designation 2501 Britamert Transport                                                                                                                                                                                                                                                                                                                                                                                                                                                                                                                                                                                                                                                                                                                                                                                                                                                                                                                                                                                                                                                                                                                    |  |
|-----------------------------------|--------------------------------------------------------------------------------------------------------------------------------------------------------------------------------------------------------------------------------------------------------------------------------------------------------------------------------------------------------------------------------------------------------------------------------------------------------------------------------------------------------------------------------------------------------------------------------------------------------------------------------------------------------------------------------------------------------------------------------------------------------------------------------------------------------------------------------------------------------------------------------------------------------------------------------------------------------------------------------------------------------------------------------------------------------------------------------------------------------------------------------------------------------------------------------|--|
| Rule or Section of                | Chapter K Designations – Designation 2501 Britomart Transport                                                                                                                                                                                                                                                                                                                                                                                                                                                                                                                                                                                                                                                                                                                                                                                                                                                                                                                                                                                                                                                                                                                  |  |
| Unitary Plan                      | Station (City Rail Link Limited)                                                                                                                                                                                                                                                                                                                                                                                                                                                                                                                                                                                                                                                                                                                                                                                                                                                                                                                                                                                                                                                                                                                                               |  |
| Subject Site (if applicable)      | Lower Queen St, Tyler St, Galway Streets.                                                                                                                                                                                                                                                                                                                                                                                                                                                                                                                                                                                                                                                                                                                                                                                                                                                                                                                                                                                                                                                                                                                                      |  |
| Legal Description (if applicable) |                                                                                                                                                                                                                                                                                                                                                                                                                                                                                                                                                                                                                                                                                                                                                                                                                                                                                                                                                                                                                                                                                                                                                                                |  |
| Nature of change                  | A correction is required to amend the spatial extent shown on Auckland Council's GIS viewer planning maps for Designation 2501 Britomart Transport Station (City Rail Link Limited) to accurately reflect the extent that was sought and agreed on in the recommendations on the application and decision on the designation.  This has been requested by City Rail Link Limited who state:  It has come to the attention of both Auckland Council and City Rail Link Limited (CRLL) that the planning maps (GIS viewer) for the Auckland Unitary Plan (Operative in Part) (AUP) incorrectly identify the boundaries of Designation 2501 – Britomart Transport Centre. In particular, the boundaries shown on the maps do not incorporate the western ends of Tyler and Galway Streets or lower Queen Street.  As you are aware, Designation 2501 was confirmed in June 2018 and is a 'duplicate' designation that overlaps Auckland Transport's pre-existing Designation 1556 for Britomart Station.  The designated area (i.e. the map) was always clearly intended to be an exact duplicate of designation 1556 Britomart Station (Auckland Transport) as at February 2018. |  |

| Effect of change                                    | <ul> <li>There is no prejudice to any person because:</li> <li>this was the clear intention in the application recommendation and decision on Designation 2501;</li> <li>the relevant area is already subject to Designation 1556;</li> <li>a person enquiring about designations over the relevant area, or searching the online AUP map viewer, would have been alerted to the presence of AT's designation 1556, of which 2501 is a mirror designation.</li> </ul> |  |
|-----------------------------------------------------|-----------------------------------------------------------------------------------------------------------------------------------------------------------------------------------------------------------------------------------------------------------------------------------------------------------------------------------------------------------------------------------------------------------------------------------------------------------------------|--|
| Changes required to be made (text/in-text diagrams) | No change.                                                                                                                                                                                                                                                                                                                                                                                                                                                            |  |
| Changes required to be made (maps)                  | Amend Designation 2501 Britomart Transport Station in the GIS Viewer to match the extent of the Auckland Transport Designation 1556.  See Attachment 1 Designation 2501 & 1556                                                                                                                                                                                                                                                                                        |  |
| Attachments                                         | Attachment 1 Designation 2501 & 1556 Clause 20A City Rail Link/Auckland Transport                                                                                                                                                                                                                                                                                                                                                                                     |  |

Designation 2501 & 1556
Clause 20A
City Rail Link/Auckland Transport