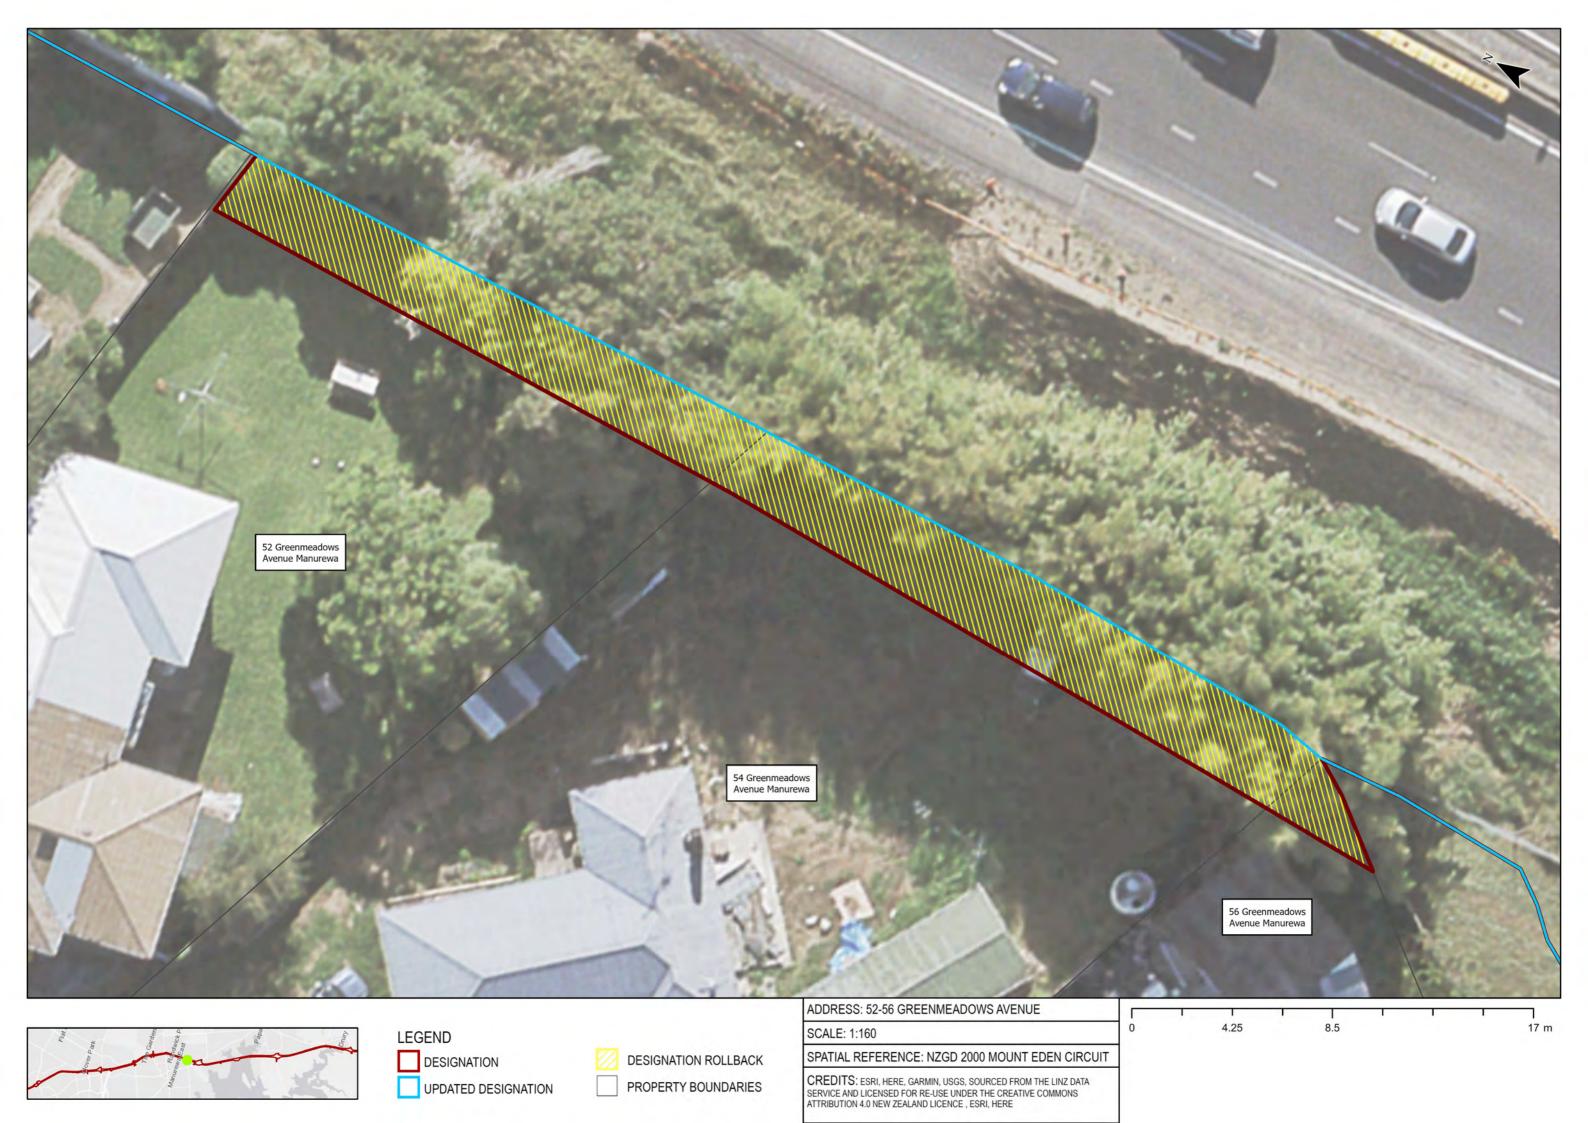

Waka Kotahi has requested that Designation 6714 be removed in part or in full, from a total of four properties. Waka Kotahi has provided a list and series of maps and shape files of these properties (see Attachments A and B). These properties are also listed below:

- 102 Hill Road, Manurewa (Auckland Botanical Gardens)
- 52 Greenmeadows Avenue, Manurewa
- 54 Greenmeadows Avenue, Manurewa<sup>7</sup>
- 56 Greenmeadows Avenue, Manurewa

These properties are zoned either Open Space – Informal Recreation or Residential – Mixed Housing Suburban.