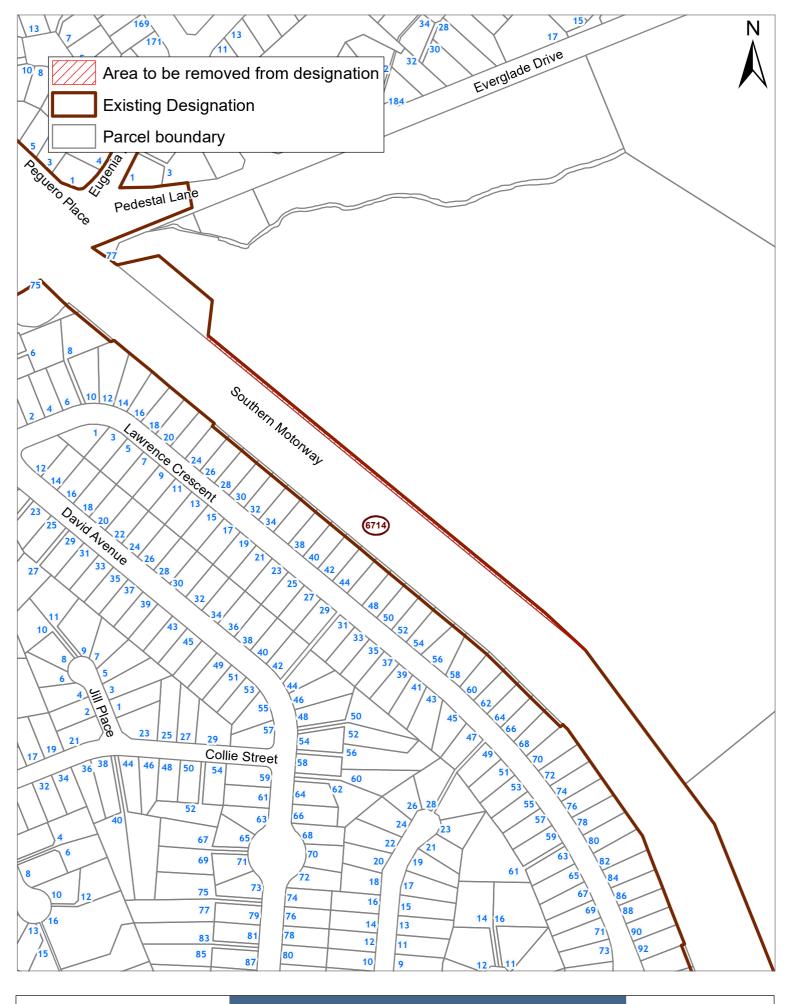

#### 2.2 Land affected by removal

Waka Kotahi has requested that Designation 6706 be removed in part or in full, from a total of 16 properties. Waka Kotaki has provided a list of these properties and a series of maps and shapefiles showing the extent of the designation to be removed from these properties (see Attachments A and B).

These 16 properties are also listed below:

- 2-12 Great South Road, Takanini
- 24 Great South Road, Takanini
- 30 Great South Road, Takanini
- 32 Great South Road, Takanini
- 28 Gosper Road, Conifer Grove
- 2A Waiatuarua Drive, Conifer Grove<sup>3</sup>
- Brylee Drive (road reserve)
- 199R Walter Strevens Drive, Conifer Grove
- ESPLND RES 22 Reynard Terrace, Conifer Grove<sup>4</sup>
- ESPLND RES 265 Harbourside Drive, Hingaia<sup>5</sup>
- 26R Prescara Point, Hingaia
- ESPLND RES 4 Westholm Way, Papakura<sup>6</sup>
- 66 Rushgreen Avenue, Papakura
- 68 Rushgreen Avenue, Papakura
- 70 Rushgreen Avenue, Papakura
- 72 Rushgreen Avenue, Papakura

These 16 properties are zoned one or more of the following zones: Residential – Mixed Housing Urban, Business – Light Industry, Open Space – Conservation, Open Space – Informal Recreation, Open Space – Sport and Active Recreation, Coastal – Coastal Transition zones and road reserve.