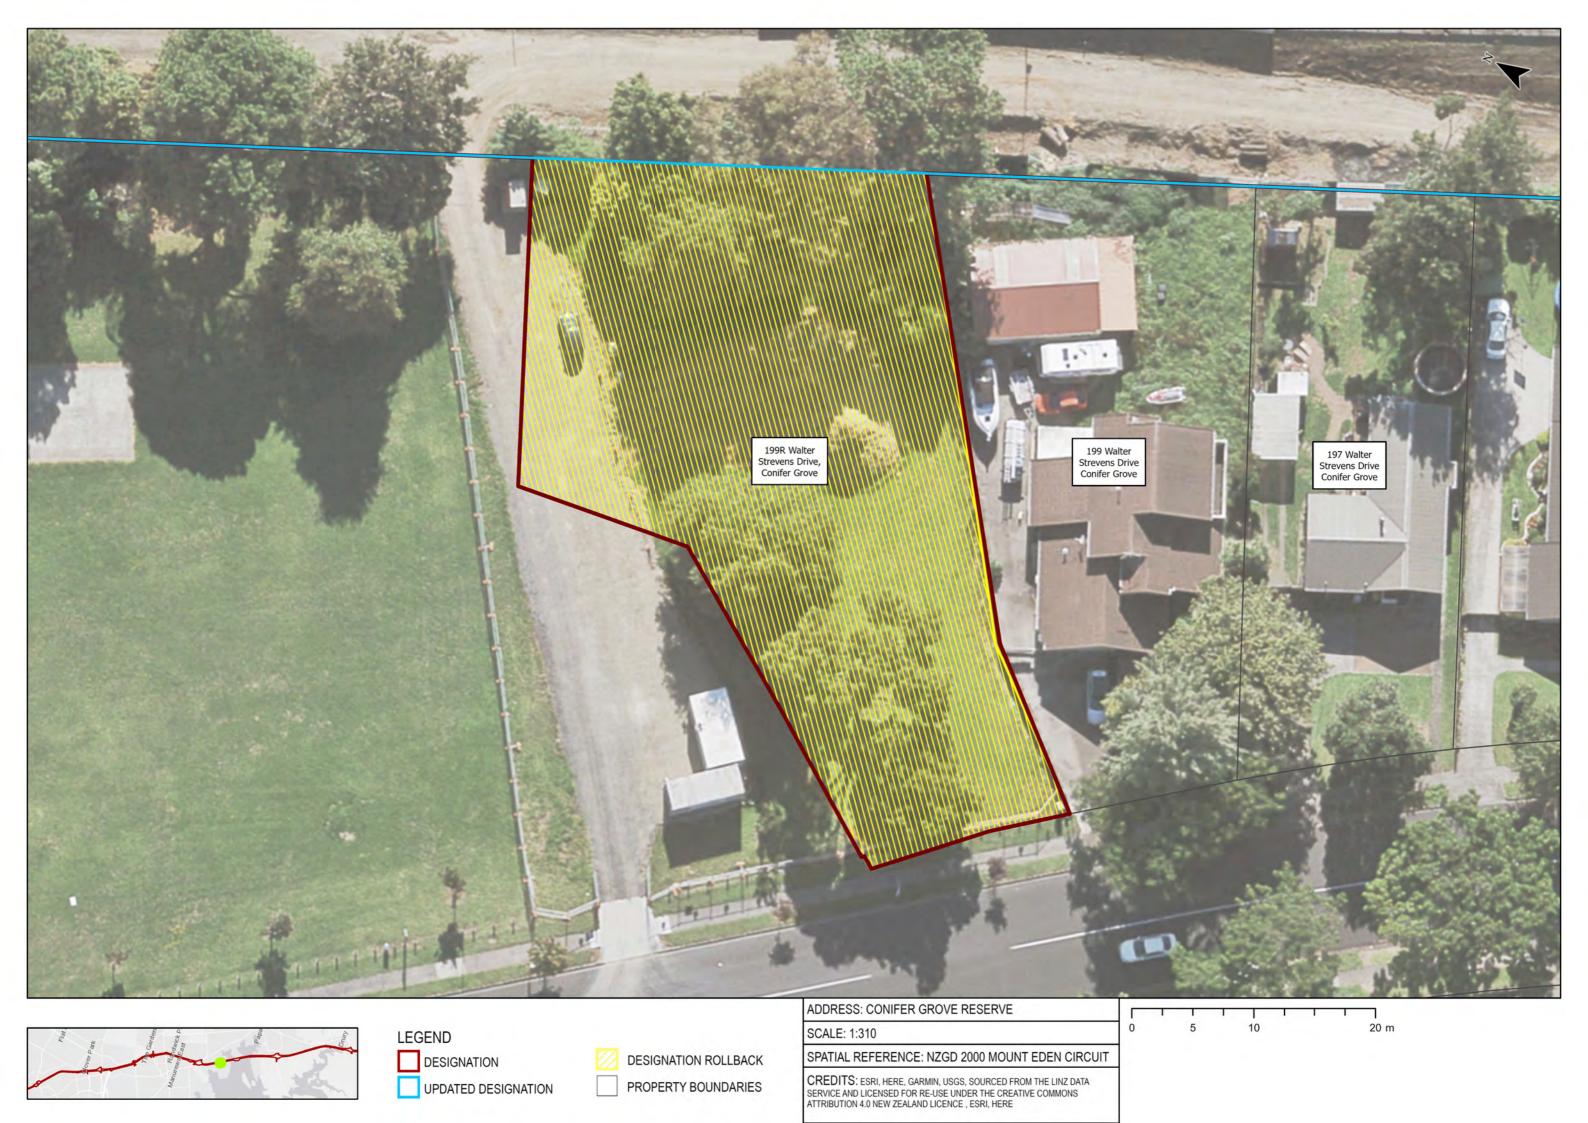

#### 2.2 Land affected by removal

Waka Kotahi has requested that Designation 6706 be removed in part or in full, from a total of 16 properties. Waka Kotaki has provided a list of these properties and a series of maps and shapefiles showing the extent of the designation to be removed from these properties (see Attachments A and B).

These 16 properties are also listed below:

- 2-12 Great South Road, Takanini
- 24 Great South Road, Takanini
- 30 Great South Road, Takanini
- 32 Great South Road, Takanini
- 28 Gosper Road, Conifer Grove
- 2A Waiatuarua Drive, Conifer Grove<sup>3</sup>
- Brylee Drive (road reserve)
- 199R Walter Strevens Drive, Conifer Grove
- ESPLND RES 22 Reynard Terrace, Conifer Grove<sup>4</sup>
- ESPLND RES 265 Harbourside Drive, Hingaia<sup>5</sup>
- 26R Prescara Point, Hingaia
- ESPLND RES 4 Westholm Way, Papakura<sup>6</sup>
- 66 Rushgreen Avenue, Papakura
- 68 Rushgreen Avenue, Papakura
- 70 Rushgreen Avenue, Papakura
- 72 Rushgreen Avenue, Papakura

These 16 properties are zoned one or more of the following zones: Residential – Mixed Housing Urban, Business – Light Industry, Open Space – Conservation, Open Space – Informal Recreation, Open Space – Sport and Active Recreation, Coastal – Coastal Transition zones and road reserve.