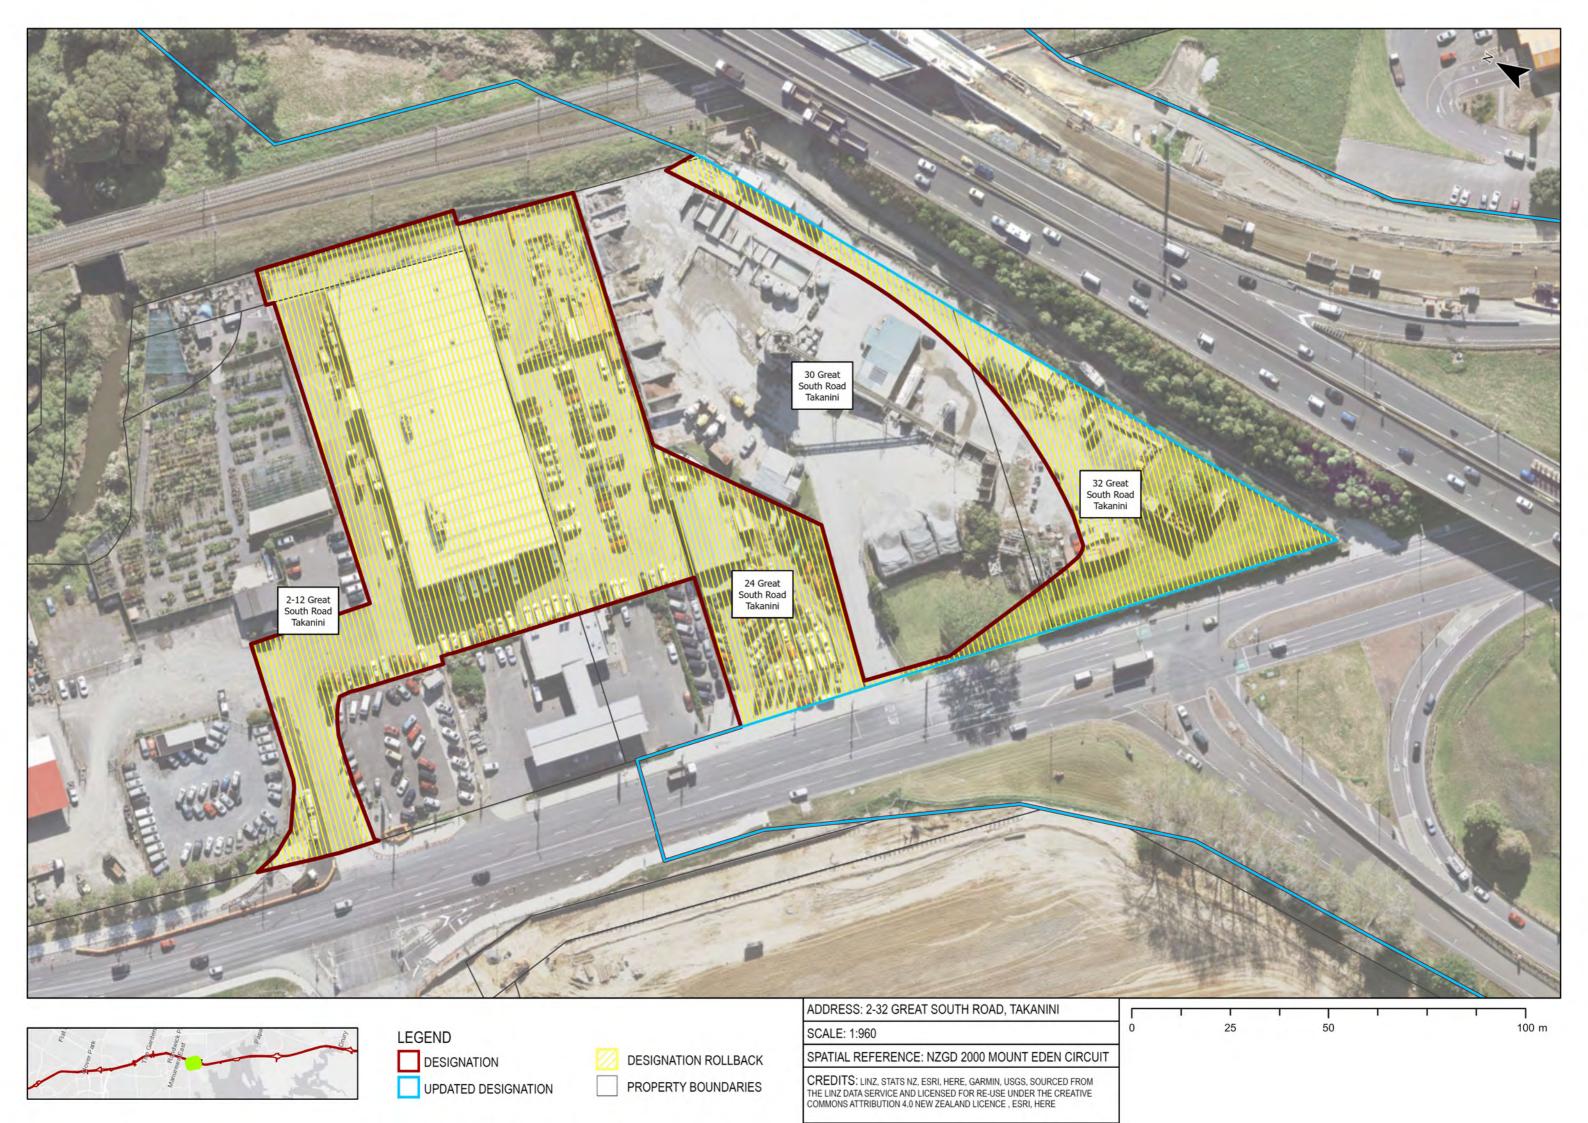

#### 2.2 Land affected by removal

Waka Kotahi has requested that Designation 6706 be removed in part or in full, from a total of 16 properties. Waka Kotaki has provided a list of these properties and a series of maps and shapefiles showing the extent of the designation to be removed from these properties (see Attachments A and B).

These 16 properties are also listed below:

- 2-12 Great South Road, Takanini
- 24 Great South Road, Takanini
- 30 Great South Road, Takanini
- 32 Great South Road, Takanini
- 28 Gosper Road, Conifer Grove
- 2A Waiatuarua Drive, Conifer Grove<sup>3</sup>
- Brylee Drive (road reserve)
- 199R Walter Strevens Drive, Conifer Grove
- ESPLND RES 22 Reynard Terrace, Conifer Grove<sup>4</sup>
- ESPLND RES 265 Harbourside Drive, Hingaia<sup>5</sup>
- 26R Prescara Point, Hingaia
- ESPLND RES 4 Westholm Way, Papakura<sup>6</sup>
- 66 Rushgreen Avenue, Papakura
- 68 Rushgreen Avenue, Papakura
- 70 Rushgreen Avenue, Papakura
- 72 Rushgreen Avenue, Papakura

These 16 properties are zoned one or more of the following zones: Residential – Mixed Housing Urban, Business – Light Industry, Open Space – Conservation, Open Space – Informal Recreation, Open Space – Sport and Active Recreation, Coastal – Coastal Transition zones and road reserve.