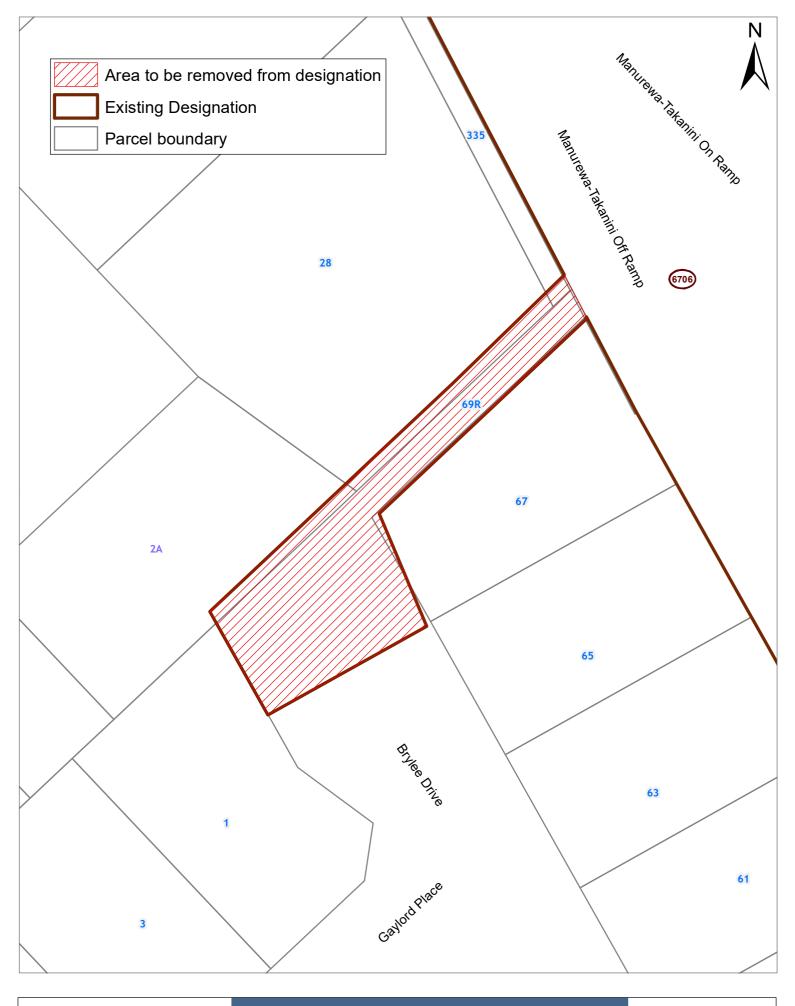

#### 2.2 Land affected by removal

Waka Kotahi has requested that Designation 6706 be removed in part or in full, from a total of 16 properties. Waka Kotaki has provided a list of these properties and a series of maps and shapefiles showing the extent of the designation to be removed from these properties (see Attachments A and B).

These 16 properties are also listed below:

- 2-12 Great South Road, Takanini
- 24 Great South Road, Takanini
- 30 Great South Road, Takanini
- 32 Great South Road, Takanini
- 28 Gosper Road, Conifer Grove
- 2A Waiatuarua Drive, Conifer Grove<sup>3</sup>
- Brylee Drive (road reserve)
- 199R Walter Strevens Drive, Conifer Grove
- ESPLND RES 22 Reynard Terrace, Conifer Grove<sup>4</sup>
- ESPLND RES 265 Harbourside Drive, Hingaia<sup>5</sup>
- 26R Prescara Point, Hingaia
- ESPLND RES 4 Westholm Way, Papakura<sup>6</sup>
- 66 Rushgreen Avenue, Papakura
- 68 Rushgreen Avenue, Papakura
- 70 Rushgreen Avenue, Papakura
- 72 Rushgreen Avenue, Papakura

These 16 properties are zoned one or more of the following zones: Residential – Mixed Housing Urban, Business – Light Industry, Open Space – Conservation, Open Space – Informal Recreation, Open Space – Sport and Active Recreation, Coastal – Coastal Transition zones and road reserve.