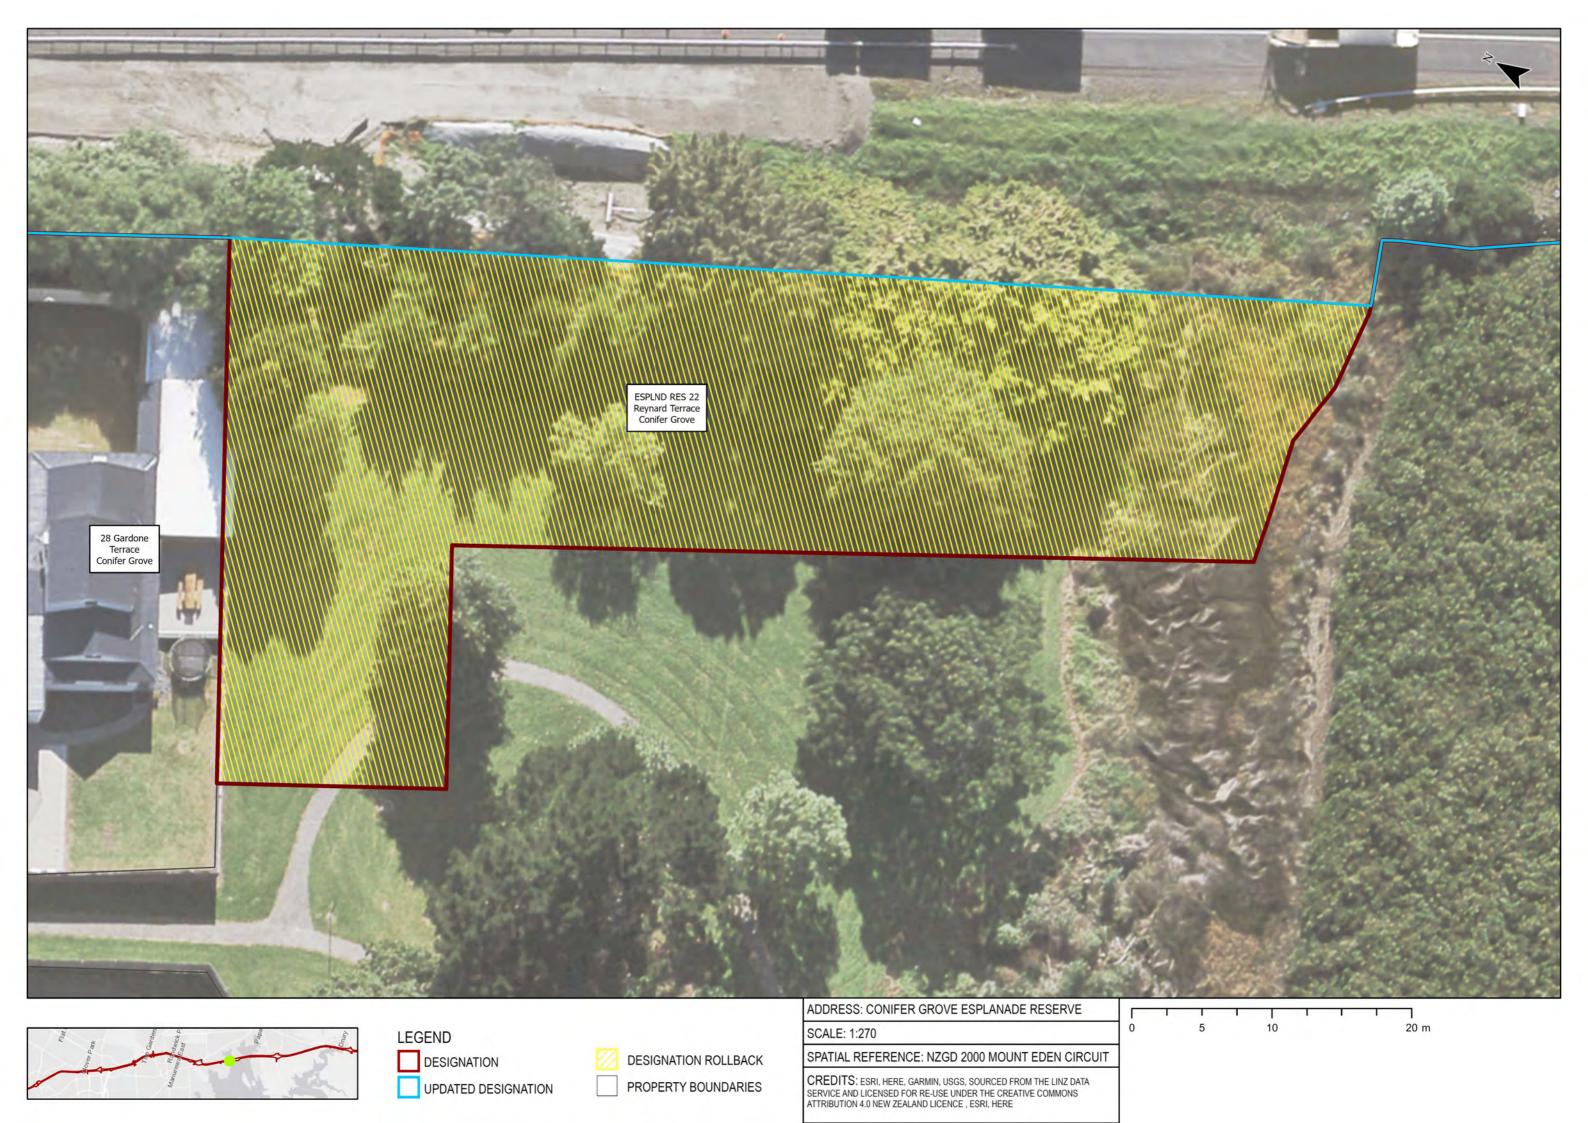

#### 2.2 Land affected by removal

Waka Kotahi has requested that Designation 6706 be removed in part or in full, from a total of 16 properties. Waka Kotaki has provided a list of these properties and a series of maps and shapefiles showing the extent of the designation to be removed from these properties (see Attachments A and B).

These 16 properties are also listed below:

- 2-12 Great South Road, Takanini
- 24 Great South Road, Takanini
- 30 Great South Road, Takanini
- 32 Great South Road, Takanini
- 28 Gosper Road, Conifer Grove
- 2A Waiatuarua Drive, Conifer Grove<sup>3</sup>
- Brylee Drive (road reserve)
- 199R Walter Strevens Drive, Conifer Grove
- ESPLND RES 22 Reynard Terrace, Conifer Grove<sup>4</sup>
- ESPLND RES 265 Harbourside Drive, Hingaia<sup>5</sup>
- 26R Prescara Point, Hingaia
- ESPLND RES 4 Westholm Way, Papakura<sup>6</sup>
- 66 Rushgreen Avenue, Papakura
- 68 Rushgreen Avenue, Papakura
- 70 Rushgreen Avenue, Papakura
- 72 Rushgreen Avenue, Papakura

These 16 properties are zoned one or more of the following zones: Residential – Mixed Housing Urban, Business – Light Industry, Open Space – Conservation, Open Space – Informal Recreation, Open Space – Sport and Active Recreation, Coastal – Coastal Transition zones and road reserve.