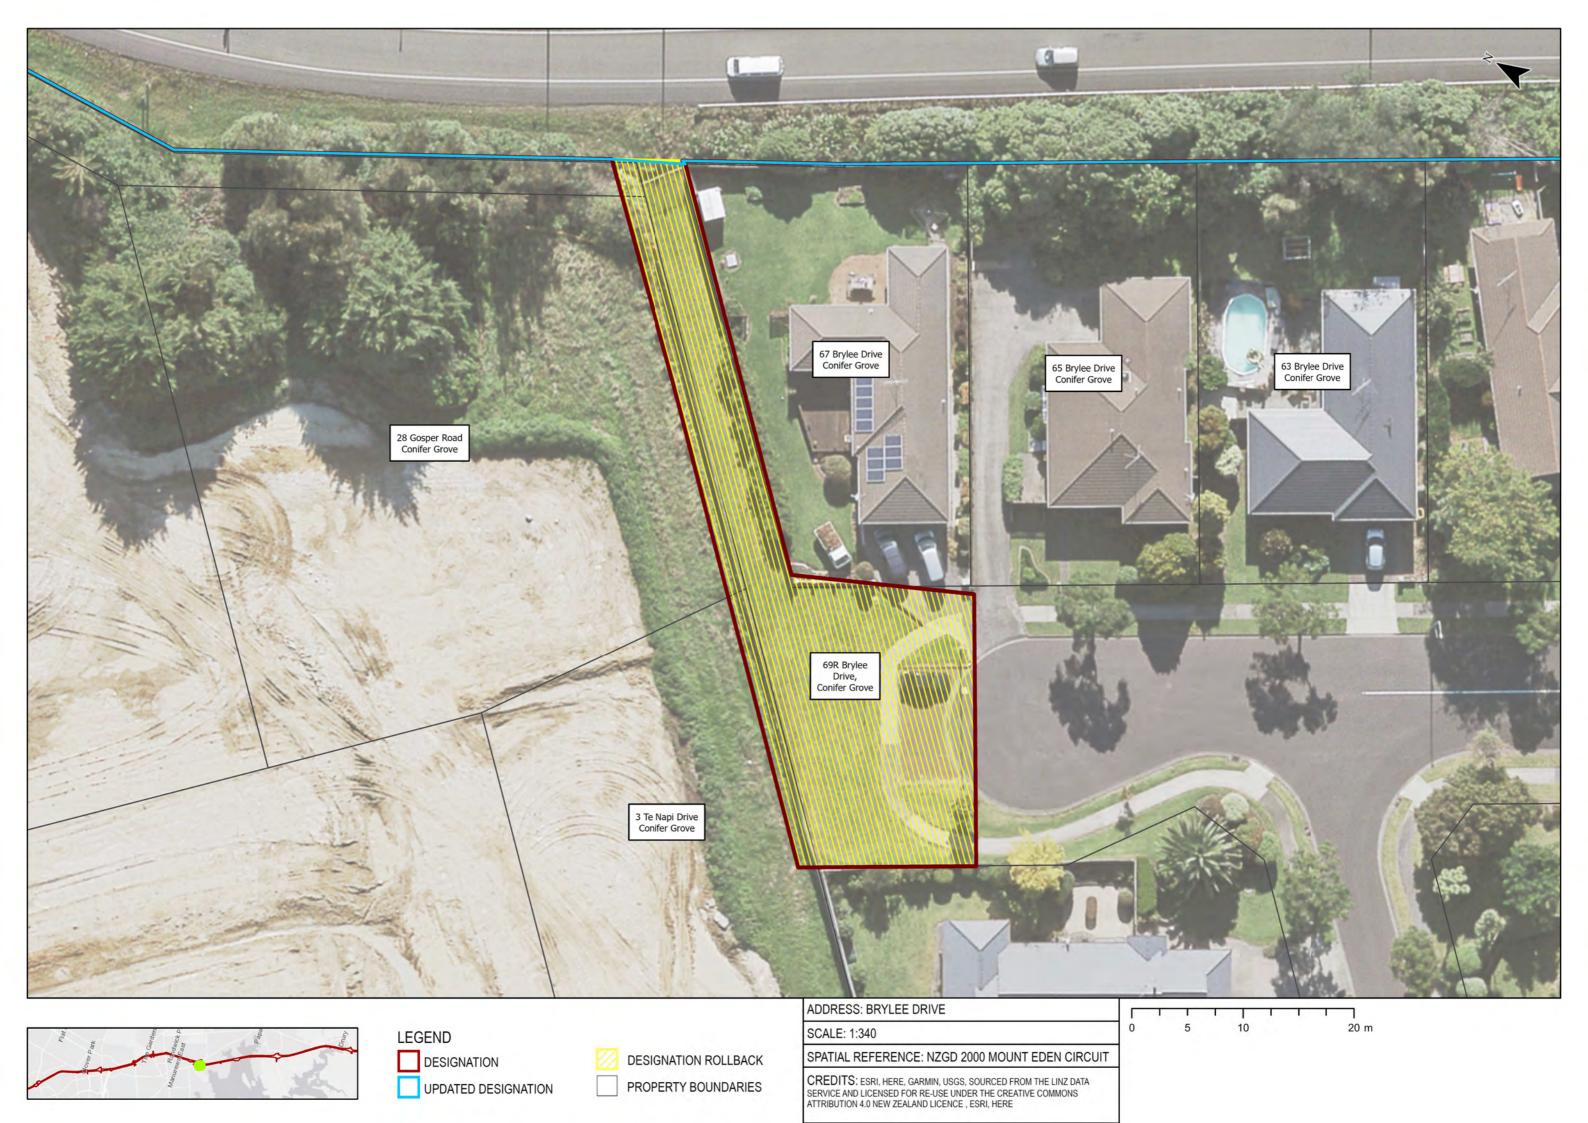

#### 2.2 Land affected by removal

Waka Kotahi has requested that Designation 6706 be removed in part or in full, from a total of 16 properties. Waka Kotaki has provided a list of these properties and a series of maps and shapefiles showing the extent of the designation to be removed from these properties (see Attachments A and B).

These 16 properties are also listed below:

- 2-12 Great South Road, Takanini
- 24 Great South Road, Takanini
- 30 Great South Road, Takanini
- 32 Great South Road, Takanini
- 28 Gosper Road, Conifer Grove
- 2A Waiatuarua Drive, Conifer Grove<sup>3</sup>
- Brylee Drive (road reserve)
- 199R Walter Strevens Drive, Conifer Grove
- ESPLND RES 22 Reynard Terrace, Conifer Grove<sup>4</sup>
- ESPLND RES 265 Harbourside Drive, Hingaia<sup>5</sup>
- 26R Prescara Point, Hingaia
- ESPLND RES 4 Westholm Way, Papakura<sup>6</sup>
- 66 Rushgreen Avenue, Papakura
- 68 Rushgreen Avenue, Papakura
- 70 Rushgreen Avenue, Papakura
- 72 Rushgreen Avenue, Papakura

<sup>&</sup>lt;sup>3</sup> Waka Kotahi identifies this property as 3 Te Napi Drive, Conifer Grove on their list and maps. Council's GEOMAPS identifies site as 2A Waiatuarua Drive.

<sup>&</sup>lt;sup>4</sup> Waka Kotahi identifies this property as 22 Reynard Terrace, Conifer Grove on their list but address is shown correctly on their maps.