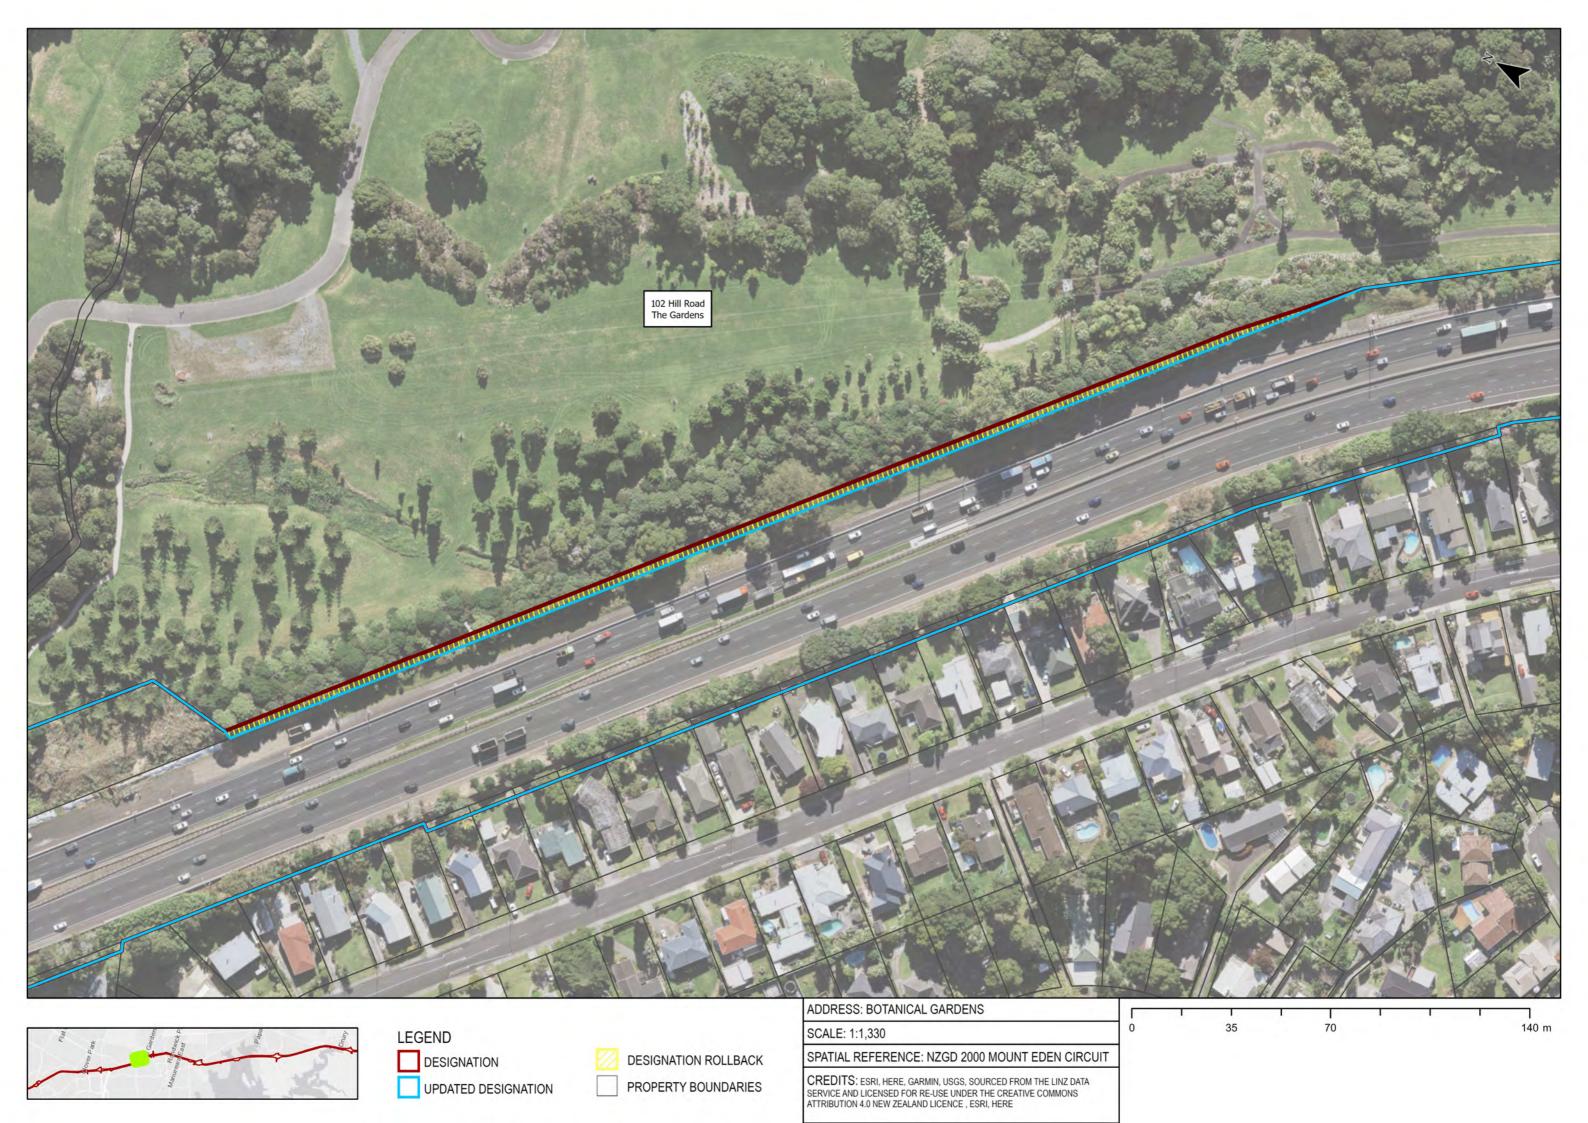

Waka Kotahi has requested that Designation 6714 be removed in part or in full, from a total of four properties. Waka Kotahi has provided a list and series of maps and shape files of these properties (see Attachments A and B). These properties are also listed below:

- 102 Hill Road, Manurewa (Auckland Botanical Gardens)
- 52 Greenmeadows Avenue, Manurewa
- 54 Greenmeadows Avenue, Manurewa<sup>7</sup>
- 56 Greenmeadows Avenue, Manurewa

These properties are zoned either Open Space – Informal Recreation or Residential – Mixed Housing Suburban.