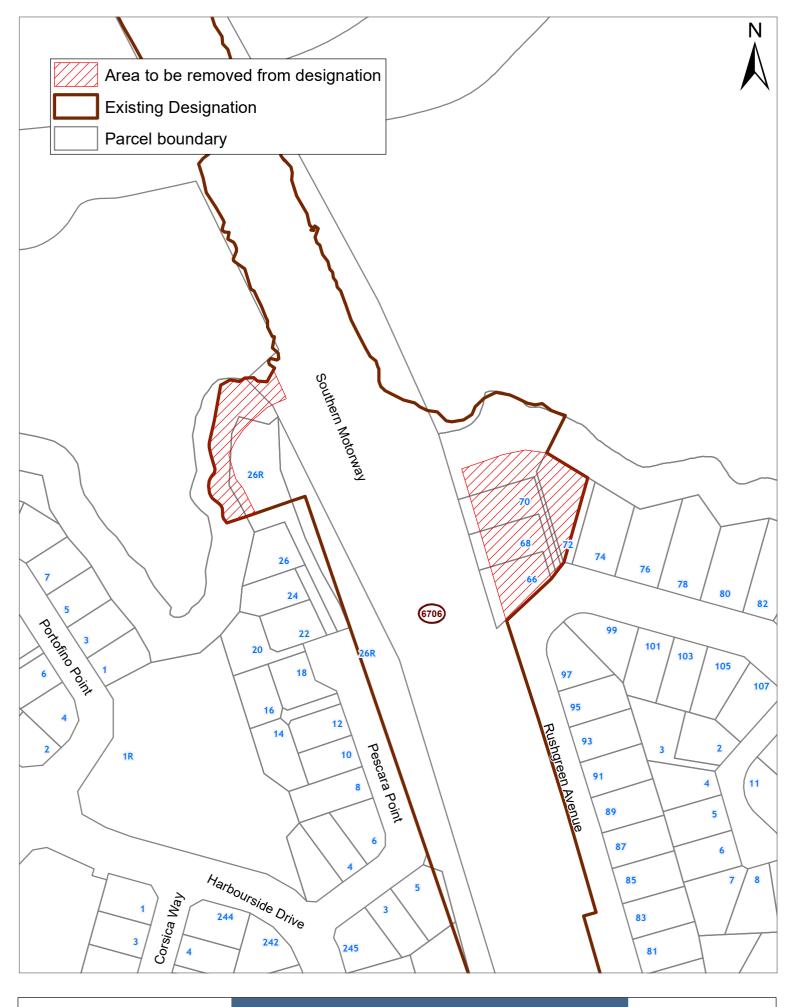

|             | - In Part: 66 Rushgreen Avenue, Papakura (Lot 415 DP 123959) |
|-------------|--------------------------------------------------------------|
|             | - In Part: 68 Rushgreen Avenue, Papakura (Lot 414 DP 123959) |
|             | - In Part: 70 Rushgreen Avenue, Papakura (Lot 413 DP 123959) |
|             | - In Part: 72 Rushgreen Avenue, Papakura (Lot 412 DP 123959) |
|             | Designation 6714:                                            |
|             | - 102 Hill Road, Manurewa (Auckland<br>Botanical Gardens)    |
|             | - 52 Greenmeadows Avenue, Manurewa (Lot 216 DP 50863)        |
|             | - 54A Greenmeadows Avenue, Manurewa (Lot 2 DP 549566)        |
|             | - 56 Greenmeadows Avenue, Manurewa (Lot 218 DP 51330)        |
| Attachments | Attachment 1: s182 Report                                    |
|             | Atachment 2: Updated GIS Viewer                              |

<sup>&</sup>lt;sup>1</sup> Waka Kotahi identifies this as 3 Te Napi Drive, Conifer Grove

|             | <ul> <li>199R Walter Strevens Drive, Conifer Grove</li> <li>ESPLND RES 22 Reynard Terrace, Conifer Grove</li> <li>ESPLND RES 265 Harbourside Drive, Hingaia</li> <li>26R Prescara Point, Hingaia</li> <li>ESPLND RES 4 Westholm Way, Papakura</li> <li>66 Rushgreen Avenue, Papakura</li> <li>68 Rushgreen Avenue, Papakura</li> </ul> |
|-------------|----------------------------------------------------------------------------------------------------------------------------------------------------------------------------------------------------------------------------------------------------------------------------------------------------------------------------------------|
|             | <ul> <li>70 Rushgreen Avenue, Papakura</li> <li>72 Rushgreen Avenue, Papakura</li> <li>Designation 6714 – State Highway 1 from north of Highbrook</li> </ul>                                                                                                                                                                           |
|             | Drive, Otara to south of Great South Road, Takanini. Site addresses listed below and contained in Attachment A.                                                                                                                                                                                                                        |
|             | <ul> <li>102 Hill Road, Manurewa (Auckland Botanical Gardens)</li> <li>52 Greenmeadows Avenue, Manurewa</li> <li>54 Greenmeadows Avenue, Manurewa<sup>2</sup></li> <li>56 Greenmeadows Avenue, Manurewa</li> </ul>                                                                                                                     |
|             |                                                                                                                                                                                                                                                                                                                                        |
| AUP Zoning: | Designation 6706: Residential – Mixed Housing Urban, Business – Light Industry, Open Space – Conservation, Open Space – Informal Recreation, Open Space – Sport and Active Recreation, Coastal – Coastal Transition zones and road reserve.  Designation 6714: Open Space – Informal Recreation, Residential – Mixed Housing Suburban. |
|             | Tresidential - Mined Flousing Suburban.                                                                                                                                                                                                                                                                                                |

These 16 properties are also listed below:

- 2-12 Great South Road, Takanini
- 24 Great South Road, Takanini
- 30 Great South Road, Takanini
- 32 Great South Road, Takanini
- 28 Gosper Road, Conifer Grove
- 2A Waiatuarua Drive, Conifer Grove<sup>3</sup>
- Brylee Drive (road reserve)
- 199R Walter Strevens Drive, Conifer Grove
- ESPLND RES 22 Reynard Terrace, Conifer Grove<sup>4</sup>
- ESPLND RES 265 Harbourside Drive, Hingaia<sup>5</sup>
- 26R Prescara Point, Hingaia
- ESPLND RES 4 Westholm Way, Papakura<sup>6</sup>
- 66 Rushgreen Avenue, Papakura
- 68 Rushgreen Avenue, Papakura
- 70 Rushgreen Avenue, Papakura
- 72 Rushgreen Avenue, Papakura