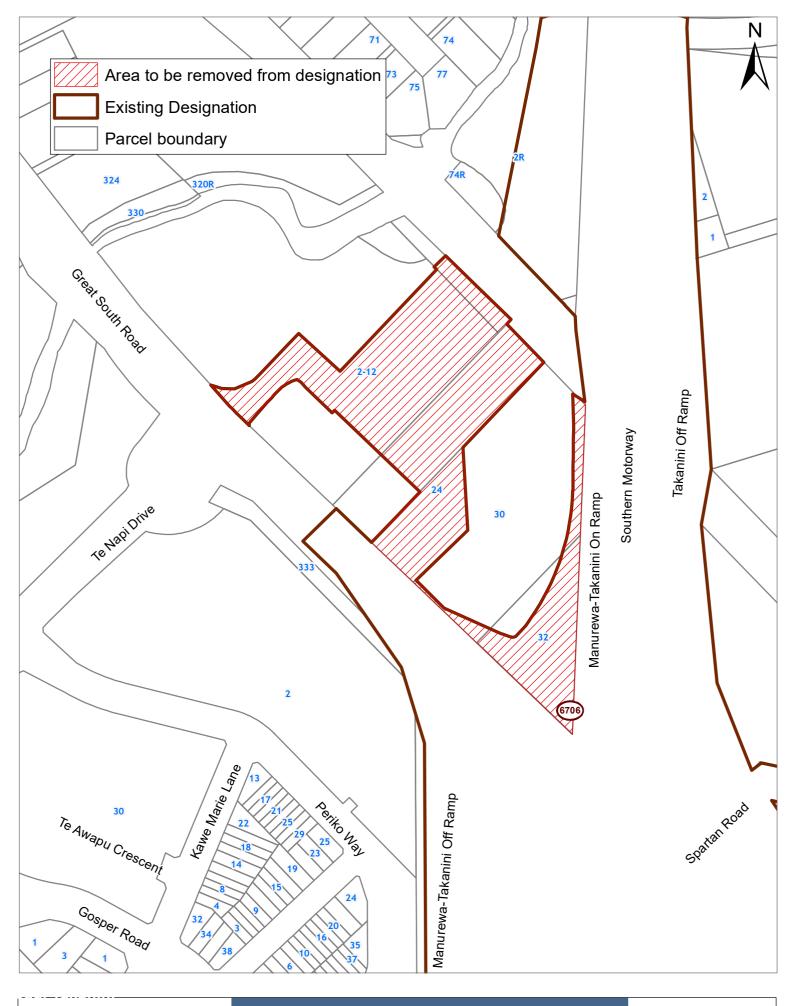

#### 2.2 Land affected by removal

Waka Kotahi has requested that Designation 6706 be removed in part or in full, from a total of 16 properties. Waka Kotaki has provided a list of these properties and a series of maps and shapefiles showing the extent of the designation to be removed from these properties (see Attachments A and B).

These 16 properties are also listed below:

- 2-12 Great South Road, Takanini
- 24 Great South Road, Takanini
- 30 Great South Road, Takanini
- 32 Great South Road, Takanini
- 28 Gosper Road, Conifer Grove
- 2A Waiatuarua Drive, Conifer Grove<sup>3</sup>
- Brylee Drive (road reserve)
- 199R Walter Strevens Drive, Conifer Grove
- ESPLND RES 22 Reynard Terrace, Conifer Grove<sup>4</sup>
- ESPLND RES 265 Harbourside Drive, Hingaia<sup>5</sup>
- 26R Prescara Point, Hingaia
- ESPLND RES 4 Westholm Way, Papakura<sup>6</sup>
- 66 Rushgreen Avenue, Papakura
- 68 Rushgreen Avenue, Papakura
- 70 Rushgreen Avenue, Papakura
- 72 Rushgreen Avenue, Papakura

These 16 properties are zoned one or more of the following zones: Residential – Mixed Housing Urban, Business – Light Industry, Open Space – Conservation, Open Space – Informal Recreation, Open Space – Sport and Active Recreation, Coastal – Coastal Transition zones and road reserve.