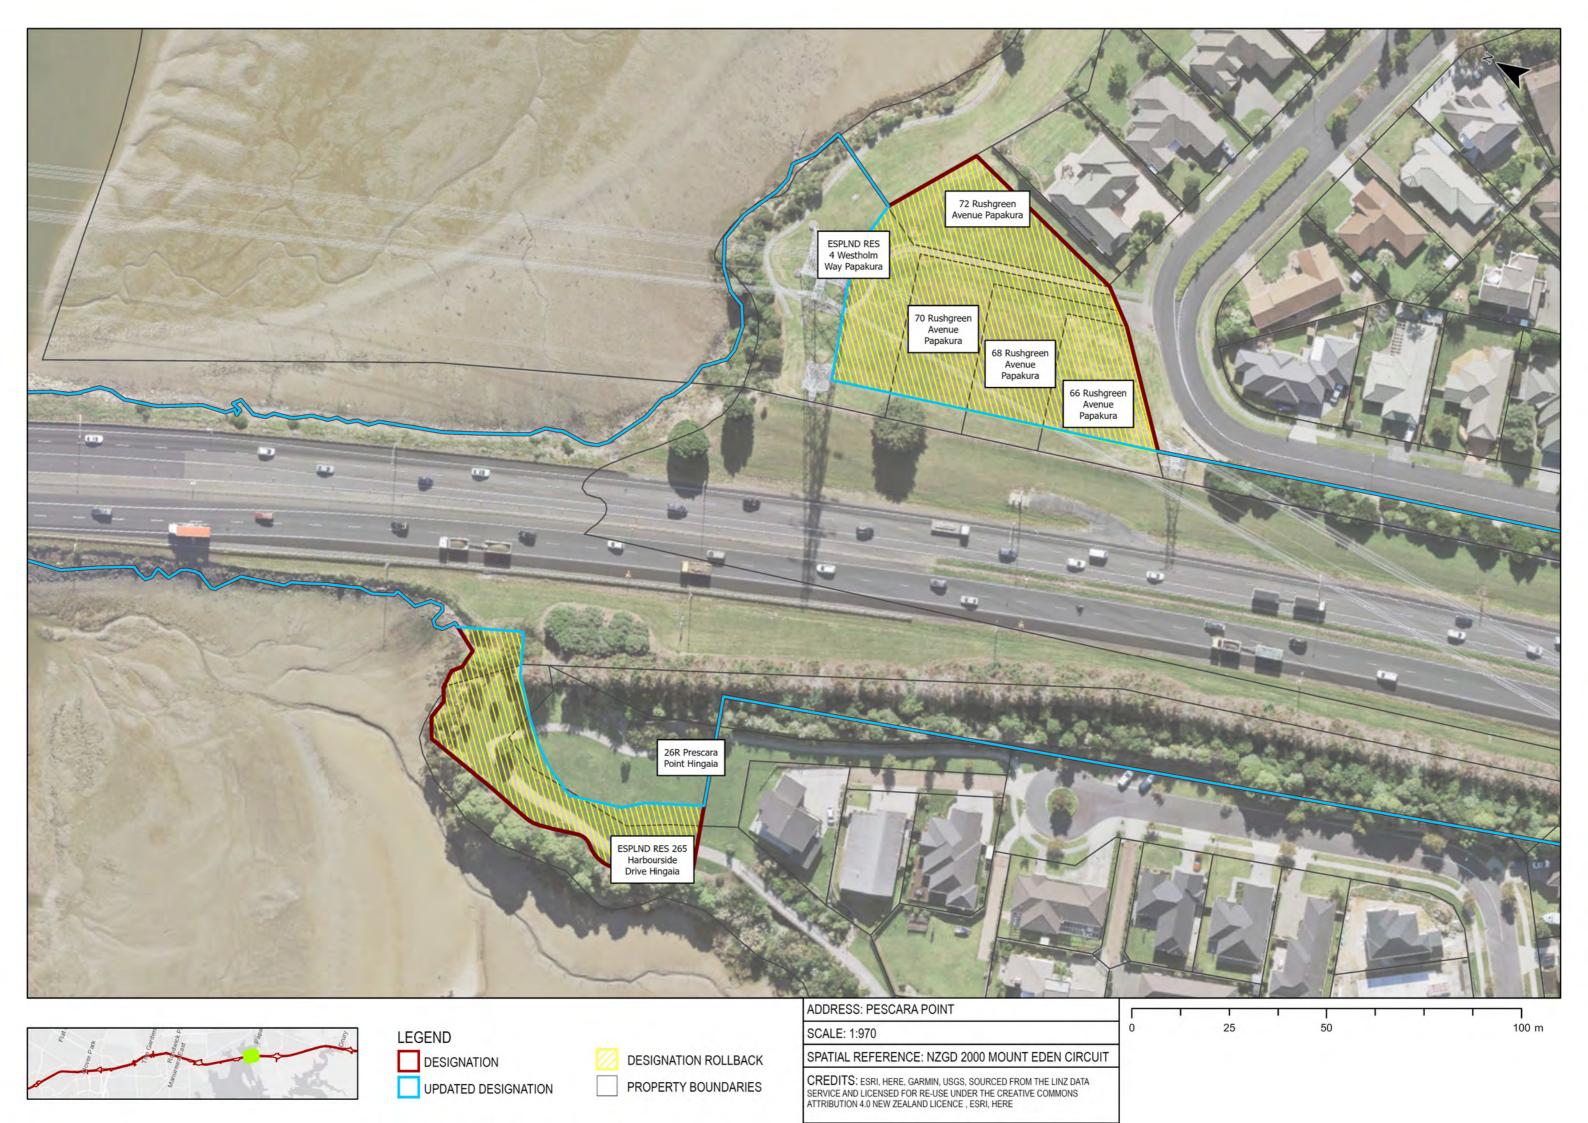

#### 2.2 Land affected by removal

Waka Kotahi has requested that Designation 6706 be removed in part or in full, from a total of 16 properties. Waka Kotaki has provided a list of these properties and a series of maps and shapefiles showing the extent of the designation to be removed from these properties (see Attachments A and B).

These 16 properties are also listed below:

- 2-12 Great South Road, Takanini
- 24 Great South Road, Takanini
- 30 Great South Road, Takanini
- 32 Great South Road, Takanini
- 28 Gosper Road, Conifer Grove
- 2A Waiatuarua Drive, Conifer Grove<sup>3</sup>
- Brylee Drive (road reserve)
- 199R Walter Strevens Drive, Conifer Grove
- ESPLND RES 22 Reynard Terrace, Conifer Grove<sup>4</sup>
- ESPLND RES 265 Harbourside Drive, Hingaia<sup>5</sup>
- 26R Prescara Point, Hingaia
- ESPLND RES 4 Westholm Way, Papakura<sup>6</sup>
- 66 Rushgreen Avenue, Papakura
- 68 Rushgreen Avenue, Papakura
- 70 Rushgreen Avenue, Papakura
- 72 Rushgreen Avenue, Papakura

These 16 properties are zoned one or more of the following zones: Residential – Mixed Housing Urban, Business – Light Industry, Open Space – Conservation, Open Space – Informal Recreation, Open Space – Sport and Active Recreation, Coastal – Coastal Transition zones and road reserve.