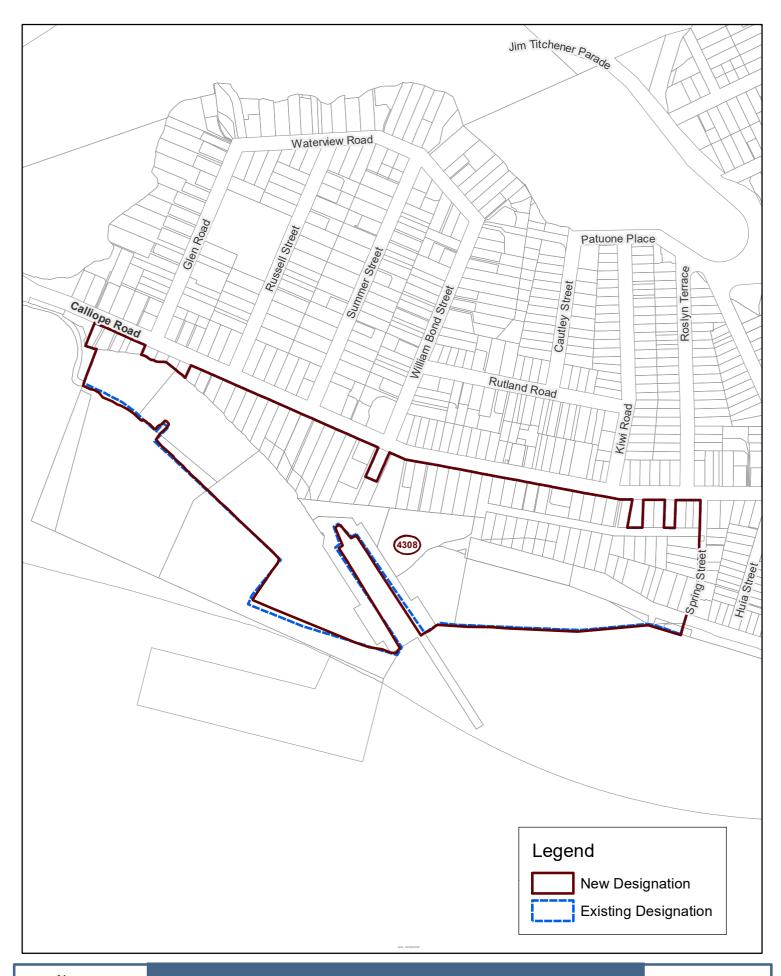

| Rule or Section of Unitary Plan   | AUP GIS Viewer                                                                                                                                                                                                                                                                                                                                                          |
|-----------------------------------|-------------------------------------------------------------------------------------------------------------------------------------------------------------------------------------------------------------------------------------------------------------------------------------------------------------------------------------------------------------------------|
| Subject Site (if applicable)      | Designation 4308 - Devonport Naval Base - South Yard                                                                                                                                                                                                                                                                                                                    |
| Legal Description (if applicable) | South of Calliope Road, and west of Spring Street, Devonport. All that area of land depicted on Figure 8 labelled "South Yard".                                                                                                                                                                                                                                         |
| Nature of change                  | A mapping change is required to correct Devonport Naval base designation 4308 in the Operative in Part version. Minister of defence have highlighted that the designation boundary does not correctly align with the zone along the Indicative Coastline.  A change is require to correct this and realign the boundary of the Designation under Clause 20A of the RMA. |
| Effect of change                  | Minor – a small change is required realigning the boundary to match that of the indicative coastline.                                                                                                                                                                                                                                                                   |
| Changes required to be made       | Amend boundary to align with zone and indicative coastline in the Operative in Part version.                                                                                                                                                                                                                                                                            |
| Attachments                       | Attachment 1: Updated GIS Viewer                                                                                                                                                                                                                                                                                                                                        |

## Attachment 1: Updated GIS Viewer