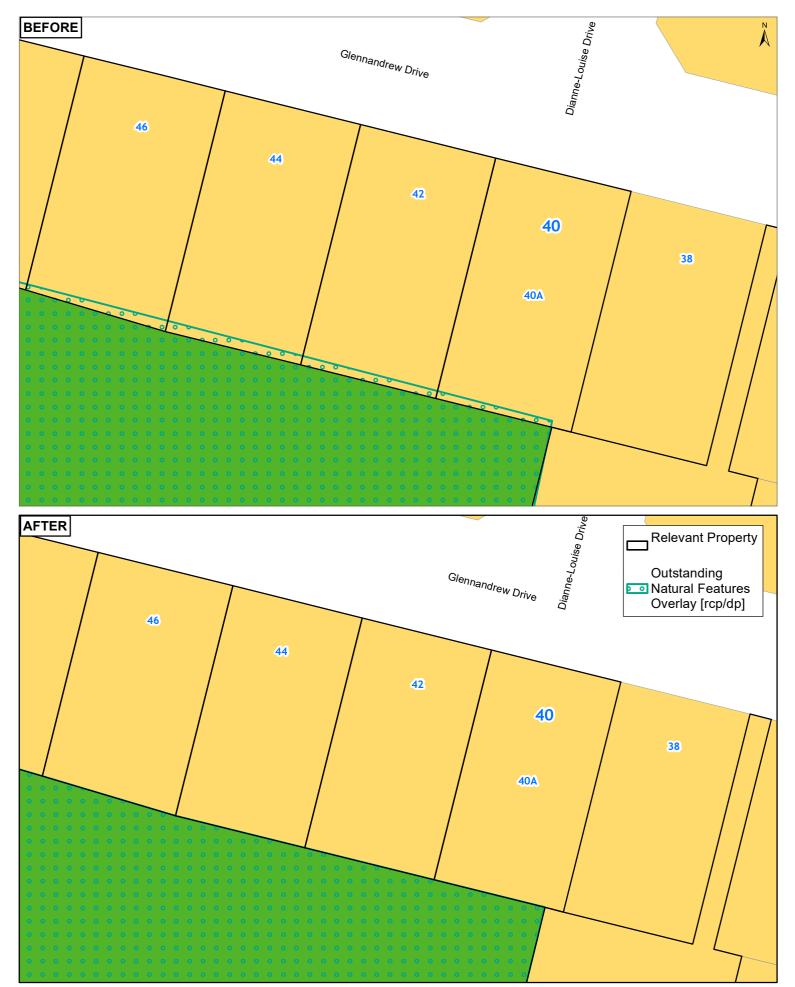

21 TARAHANGA STREET NORTHCOTE 0627

211C ST ANDREWS ROAD ROYAL OAK AUCKLAND 1023

21A PHOENIX PLACE PAPATOETOE AUCKLAND 2025

- 22 DILWORTH AVENUE REMUERA AUCKLAND 1050
- 237 HURSTMERE ROAD TAKAPUNA 0622
- 24 EARNOCH AVENUE TAKAPUNA 0622
- 24 MACBETH COURT MILFORD 0620
- 25 CHATHAM AVENUE MOUNT ALBERT AUCKLAND 1025
- 25 KANUKA STREET POINT CHEVALIER AUCKLAND 1022
- 255 HURSTMERE ROAD TAKAPUNA 0622
- 25A AMBURY ROAD MANGERE BRIDGE AUCKLAND 2022
- 25A HERETAUNGA AVENUE TE PAPAPA AUCKLAND 1061
- 26 KAPUKA ROAD MANGERE BRIDGE AUCKLAND 2022
- 26 PUAWAI PLACE NORTHCOTE 0627
- 26A FENWICK AVENUE MILFORD 0620
- 27 CHATHAM AVENUE MOUNT ALBERT AUCKLAND 1025
- 28 PUAWAI PLACE NORTHCOTE 0627
- 28 ST PETERS STREET NORTHCOTE 0627
- 318 MOUNT EDEN ROAD MOUNT EDEN AUCKLAND 1024
- 34 SHAKESPEARE ROAD MILFORD 0620
- 35 CHATHAM AVENUE MOUNT ALBERT AUCKLAND 1025
- 35 MARKET ROAD REMUERA AUCKLAND 1050
- 36 GLENNANDREW DRIVE HALF MOON BAY AUCKLAND 2012
- 36 PUAWAI PLACE NORTHCOTE 0627
- 38 ST PETERS STREET NORTHCOTE 0627
- 39 MALASPINA PLACE PAPATOETOE AUCKLAND 2025
- 39 ST PETERS STREET NORTHCOTE 0627
- 4 NORGROVE AVENUE MOUNT ALBERT AUCKLAND 1025
- 40 GLENNANDREW DRIVE HALF MOON BAY AUCKLAND 2012
- 41 HOWARD ROAD NORTHCOTE 0627
- 41 RIDGEMOUNT RISE MANGERE BRIDGE AUCKLAND 2022
- 41A HAYDN AVENUE ROYAL OAK AUCKLAND 1023
- 42 GLENNANDREW DRIVE HALF MOON BAY AUCKLAND 2012
- 43 HAYDN AVENUE ROYAL OAK AUCKLAND 1023
- 43 HOWARD ROAD NORTHCOTE 0627
- 44 GLENNANDREW DRIVE HALF MOON BAY AUCKLAND 2012
- 46 GIBBS CRESCENT PAPAKURA AUCKLAND 2110
- 46 GLENNANDREW DRIVE HALF MOON BAY AUCKLAND 2012
- 47 HARBOUR VIEW ROAD TE ATATU PENINSULA
- 477 TE ATATU ROAD TE ATATU PENINSULA
- 479 TE ATATU ROAD TE ATATU PENINSULA
- 48 GIBBS CRESCENT PAPAKURA AUCKLAND 2110
- 48 GLENNANDREW DRIVE HALF MOON BAY AUCKLAND 2012
- 49 HARBOUR VIEW ROAD TE ATATU PENINSULA
- 5 KITCHENER ROAD TAKAPUNA 0622
- 52 CLOVELLY ROAD BUCKLANDS BEACH AUCKLAND 2012
- 54 CLOVELLY ROAD BUCKLANDS BEACH AUCKLAND 2012
- 6 MATCHETT WAY MANGERE BRIDGE AUCKLAND 2022
- 6 MOUNT HOBSON ROAD REMUERA AUCKLAND 1050
- 6 NORGROVE AVENUE MOUNT ALBERT AUCKLAND 1025
- 6/1 WATENE CRESCENT ORAKEI AUCKLAND 1071
- 65A EXMOUTH ROAD NORTHCOTE 0627
- 66A PEVERILL CRESCENT PAPATOETOE AUCKLAND 2025
- 67 HARBOUR VIEW ROAD TE ATATU PENINSULA
- 69A EXMOUTH ROAD NORTHCOTE 0627
- 7 GLENMARY PLACE PAPATOETOE AUCKLAND 2025
- 7 KITCHENER ROAD TAKAPUNA 0622
- 7 ST AUBYN STREET DEVONPORT 0624
- 71 EXMOUTH ROAD NORTHCOTE 0627
- 77 HILLCREST ROAD PAPATOETOE AUCKLAND 2025

48 GLENNANDREW DRIVE HALF MOON BAY AUCKLAND

46 GLENNANDREW DRIVE HALF MOON BAY AUCKLAND

Clause 20A - Outstanding Natural Features

Auckland
12 AMBURY ROAD MANGERE BRIDGE AUCKLAND 2022 2021 **Clause 20A - Outstanding Natural Features** 