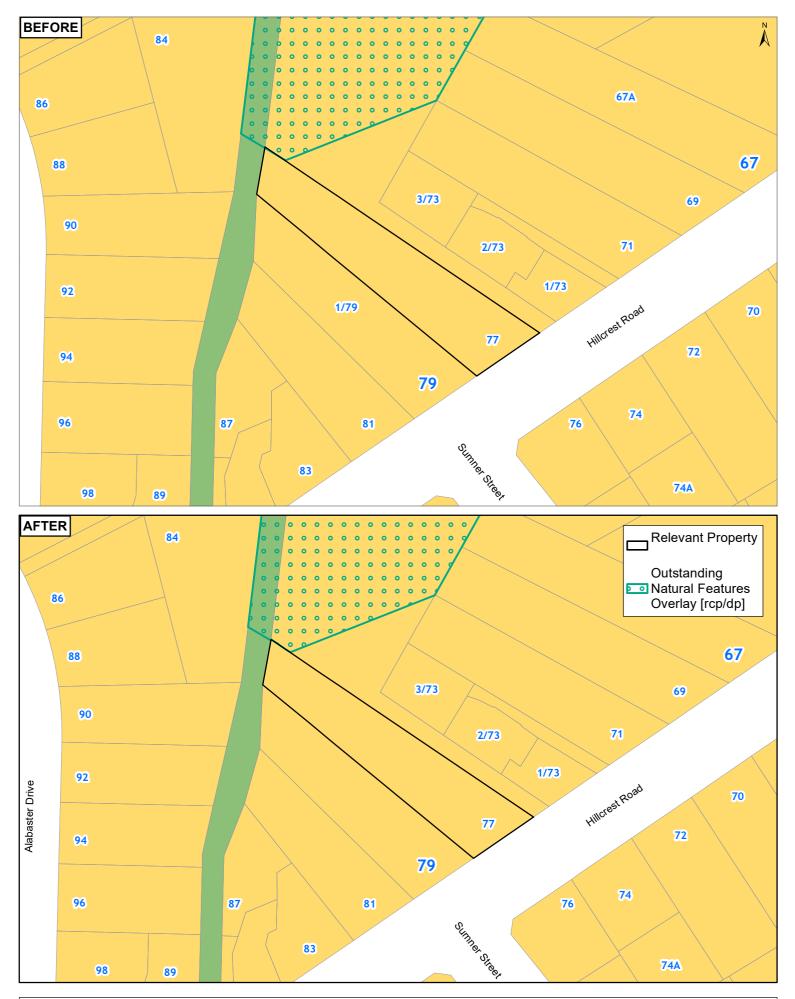

8 CAPITAL PLACE PAPATOETOE AUCKLAND 2025

8 MOUNT HOBSON ROAD REMUERA 1050

8 NORGROVE AVENUE MOUNT ALBERT AUCKLAND 1025

87 MALASPINA PLACE PAPATOETOE AUCKLAND 2025

89 PREMIER AVENUE POINT CHEVALIER AUCKLAND 1022

## **Clause 20A - Outstanding Natural Features**

39 MALASPINA PLACE PAPATOETOE AUCKLAND 2025 Incil