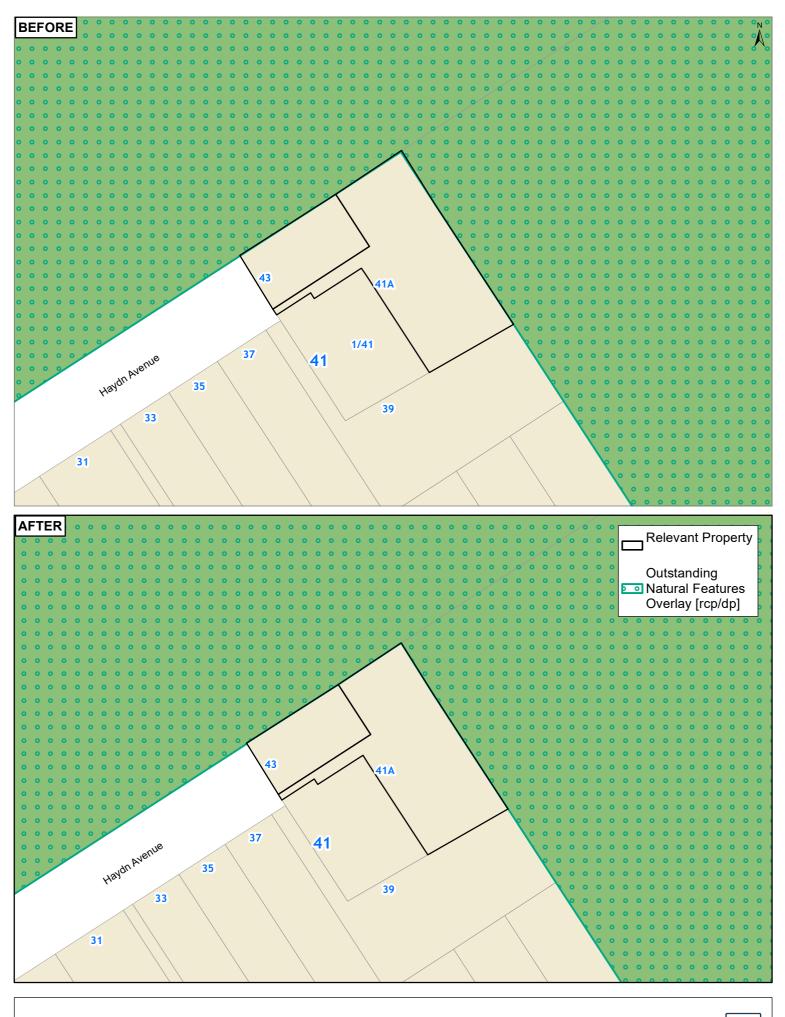

### **Clause 20A - Outstanding Natural Features** 11 MATANUI STREET NORTHCOTE 0627

Whilst due care has been taken, Auckland Council gives no warranty as to the accuracy and completeness of any information on this map/plan and accepts no liability for any error, omission or use of the information.

107A BEACH ROAD CASTOR BAY 0620

11 MATANUI STREET NORTHCOTE 0627

11 ST AUBYN STREET DEVONPORT 0624

12 AMBURY ROAD MANGERE BRIDGE AUCKLAND 2022

12 GLENMARY PLACE PAPATOETOE AUCKLAND 2025

12 MOUNT HOBSON ROAD REMUERA AUCKLAND 1050

14 AMBURY ROAD MANGERE BRIDGE AUCKLAND 2022

14 DILWORTH AVENUE REMUERA AUCKLAND 1050

14 MATANUI STREET NORTHCOTE 0627

14 MOUNT HOBSON ROAD REMUERA AUCKLAND 1050

15 MATANUI STREET NORTHCOTE 0627

154 UPLAND ROAD REMUERA AUCKLAND 1050