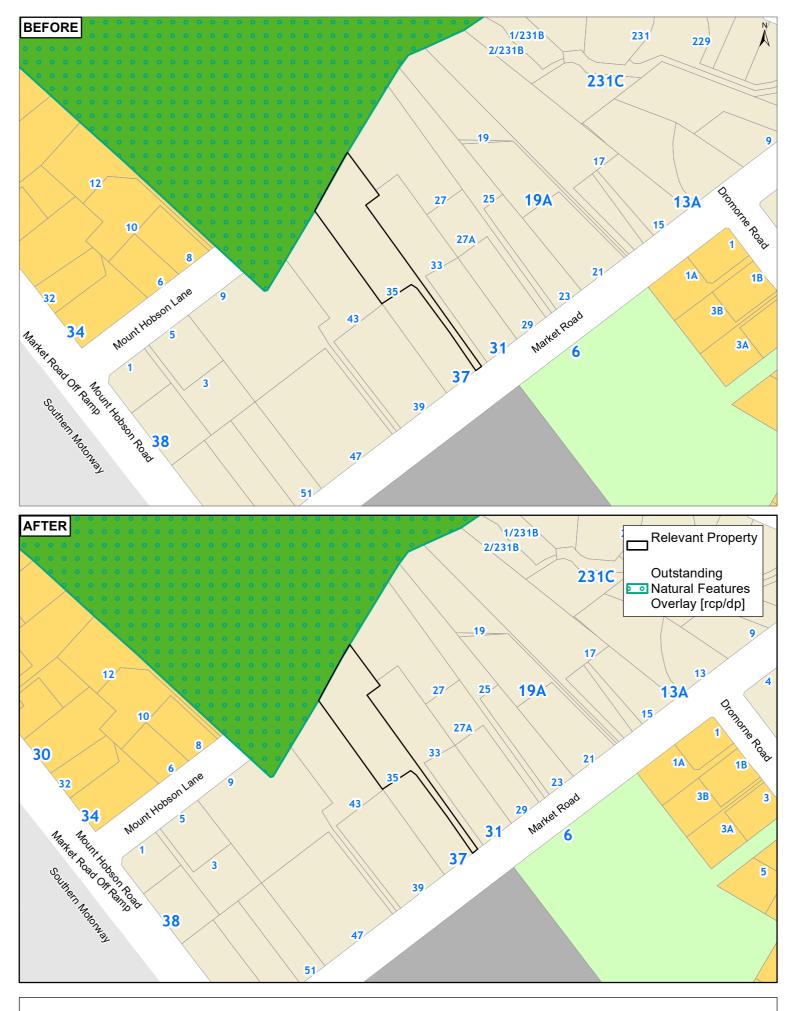

Date: 10/08/202

**Clause 20A - Outstanding Natural Features** 35 MARKET ROAD REMUERA AUCKLAND 1050

82

**Clause 20A - Outstanding Natural Features** 107A BEACH ROAD CASTOR BAY 0620

1/97

93

**Clause 20A - Outstanding Natural Features** 237 Hurstmere Road Takapuna 0622