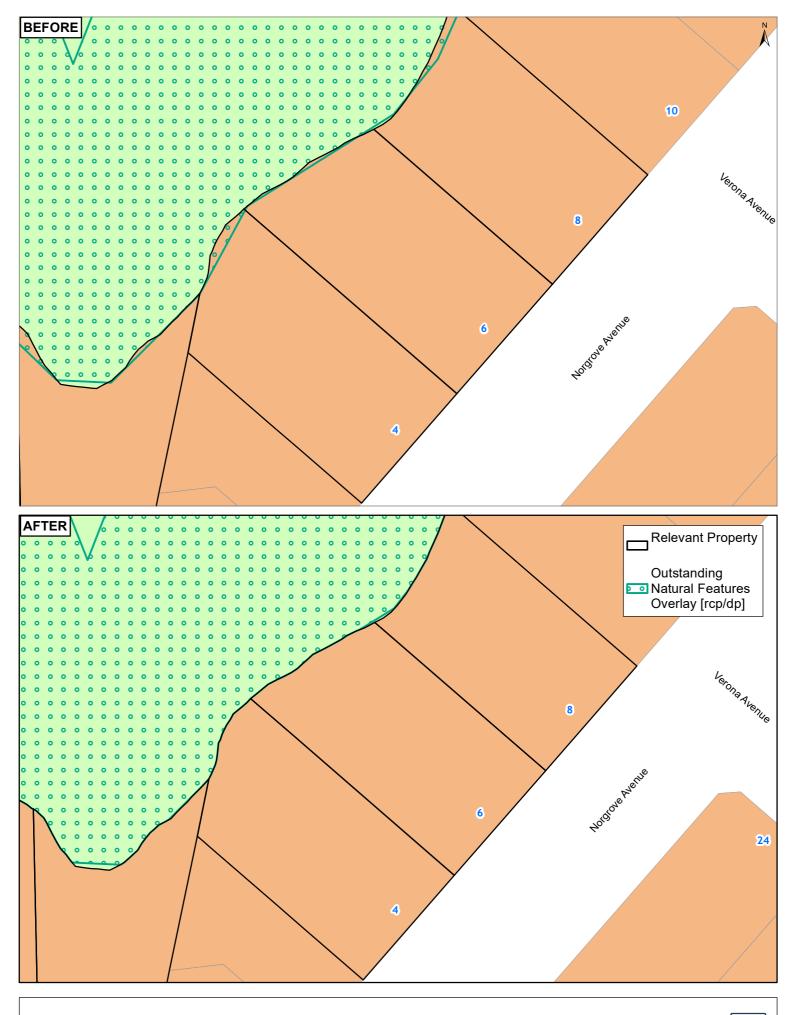

**Clause 20A - Outstanding Natural Features** 

Clause 20A - Outstanding Natural Features Auckland
6 NORGROVE AVENUE MOUNT ALBERT AUCKLAND 1995

8 NORGROVE AVENUE MOUNT ALBERT AUCKLAND Philipiles