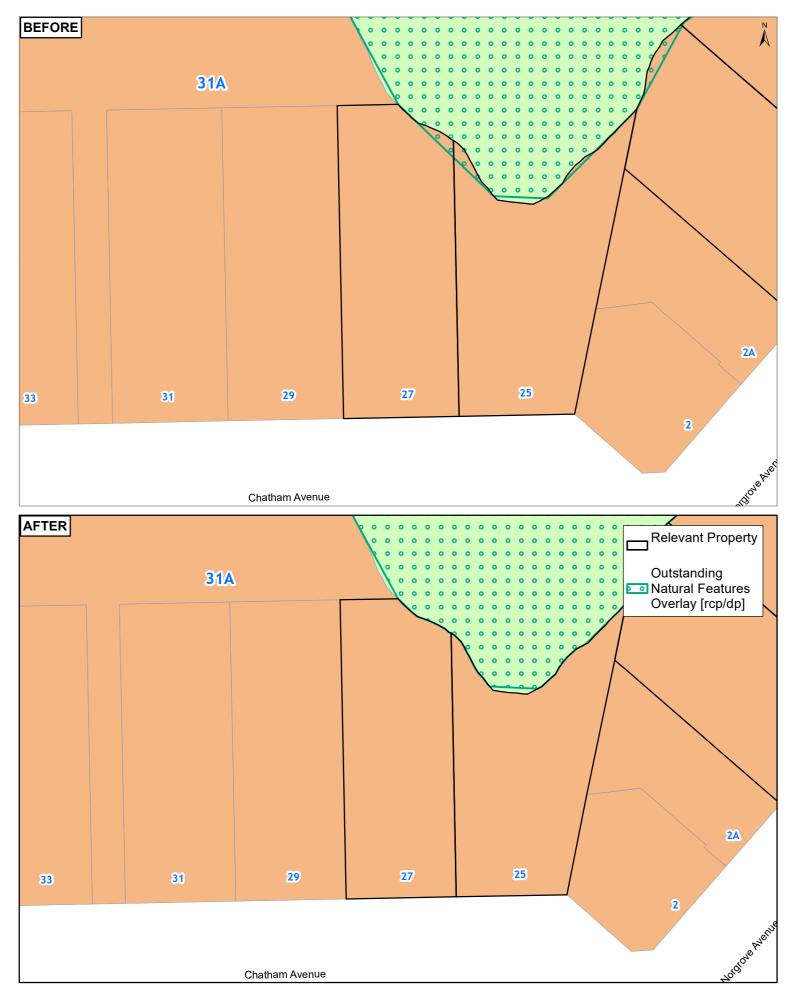

21 TARAHANGA STREET NORTHCOTE 0627

211C ST ANDREWS ROAD ROYAL OAK AUCKLAND 1023

21A PHOENIX PLACE PAPATOETOE AUCKLAND 2025

- 22 DILWORTH AVENUE REMUERA AUCKLAND 1050
- 237 HURSTMERE ROAD TAKAPUNA 0622
- 24 EARNOCH AVENUE TAKAPUNA 0622
- 24 MACBETH COURT MILFORD 0620
- 25 CHATHAM AVENUE MOUNT ALBERT AUCKLAND 1025
- 25 KANUKA STREET POINT CHEVALIER AUCKLAND 1022
- 255 HURSTMERE ROAD TAKAPUNA 0622
- 25A AMBURY ROAD MANGERE BRIDGE AUCKLAND 2022
- 25A HERETAUNGA AVENUE TE PAPAPA AUCKLAND 1061
- 26 KAPUKA ROAD MANGERE BRIDGE AUCKLAND 2022
- 26 PUAWAI PLACE NORTHCOTE 0627
- 26A FENWICK AVENUE MILFORD 0620
- 27 CHATHAM AVENUE MOUNT ALBERT AUCKLAND 1025
- 28 PUAWAI PLACE NORTHCOTE 0627
- 28 ST PETERS STREET NORTHCOTE 0627
- 318 MOUNT EDEN ROAD MOUNT EDEN AUCKLAND 1024
- 34 SHAKESPEARE ROAD MILFORD 0620
- 35 CHATHAM AVENUE MOUNT ALBERT AUCKLAND 1025
- 35 MARKET ROAD REMUERA AUCKLAND 1050
- 36 GLENNANDREW DRIVE HALF MOON BAY AUCKLAND 2012
- 36 PUAWAI PLACE NORTHCOTE 0627
- 38 ST PETERS STREET NORTHCOTE 0627
- 39 MALASPINA PLACE PAPATOETOE AUCKLAND 2025
- 39 ST PETERS STREET NORTHCOTE 0627
- 4 NORGROVE AVENUE MOUNT ALBERT AUCKLAND 1025
- 40 GLENNANDREW DRIVE HALF MOON BAY AUCKLAND 2012
- 41 HOWARD ROAD NORTHCOTE 0627
- 41 RIDGEMOUNT RISE MANGERE BRIDGE AUCKLAND 2022
- 41A HAYDN AVENUE ROYAL OAK AUCKLAND 1023
- 42 GLENNANDREW DRIVE HALF MOON BAY AUCKLAND 2012
- 43 HAYDN AVENUE ROYAL OAK AUCKLAND 1023
- 43 HOWARD ROAD NORTHCOTE 0627
- 44 GLENNANDREW DRIVE HALF MOON BAY AUCKLAND 2012
- 46 GIBBS CRESCENT PAPAKURA AUCKLAND 2110
- 46 GLENNANDREW DRIVE HALF MOON BAY AUCKLAND 2012
- 47 HARBOUR VIEW ROAD TE ATATU PENINSULA
- 477 TE ATATU ROAD TE ATATU PENINSULA
- 479 TE ATATU ROAD TE ATATU PENINSULA
- 48 GIBBS CRESCENT PAPAKURA AUCKLAND 2110
- 48 GLENNANDREW DRIVE HALF MOON BAY AUCKLAND 2012
- 49 HARBOUR VIEW ROAD TE ATATU PENINSULA
- 5 KITCHENER ROAD TAKAPUNA 0622
- 52 CLOVELLY ROAD BUCKLANDS BEACH AUCKLAND 2012
- 54 CLOVELLY ROAD BUCKLANDS BEACH AUCKLAND 2012
- 6 MATCHETT WAY MANGERE BRIDGE AUCKLAND 2022
- 6 MOUNT HOBSON ROAD REMUERA AUCKLAND 1050
- 6 NORGROVE AVENUE MOUNT ALBERT AUCKLAND 1025
- 6/1 WATENE CRESCENT ORAKEI AUCKLAND 1071
- 65A EXMOUTH ROAD NORTHCOTE 0627
- 66A PEVERILL CRESCENT PAPATOETOE AUCKLAND 2025
- 67 HARBOUR VIEW ROAD TE ATATU PENINSULA
- 69A EXMOUTH ROAD NORTHCOTE 0627
- 7 GLENMARY PLACE PAPATOETOE AUCKLAND 2025
- 7 KITCHENER ROAD TAKAPUNA 0622
- 7 ST AUBYN STREET DEVONPORT 0624
- 71 EXMOUTH ROAD NORTHCOTE 0627
- 77 HILLCREST ROAD PAPATOETOE AUCKLAND 2025