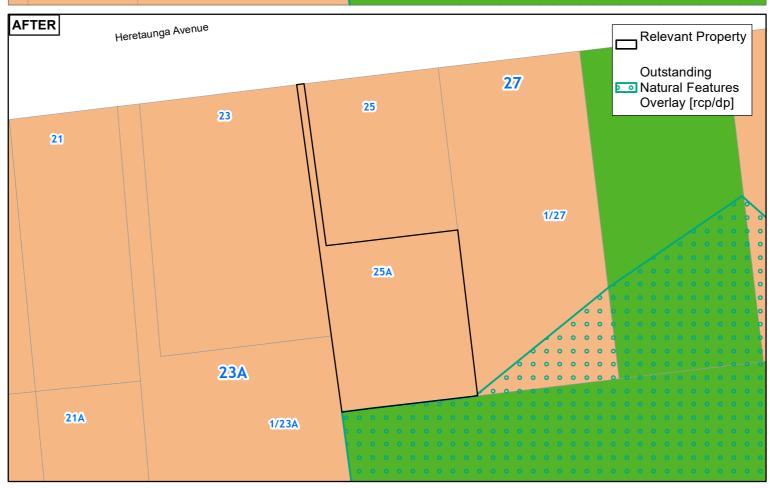

0 4 8 16 Metres Clause 20A - Outstanding Natural Features

25A HERETAUNGA AVENUE TE PAPAPA AUCKLAND

Plans and Places