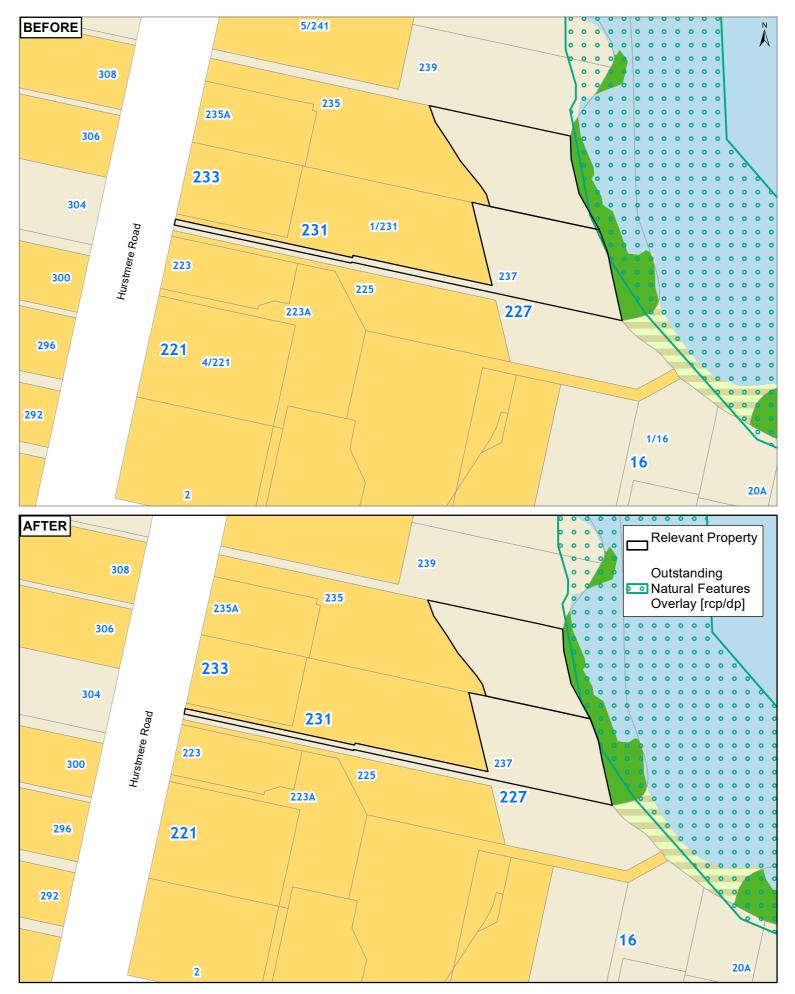

221. 223, 225, 225A Church Street Onehunga

# Clause 20A - High Natural Character 127 ONETAUNGA ROAD CHATSWOOD 0626

Clause 20A - Outstanding Natural Features 221, 223, 225, 225A CHURCH STREET, ONEHUNGA