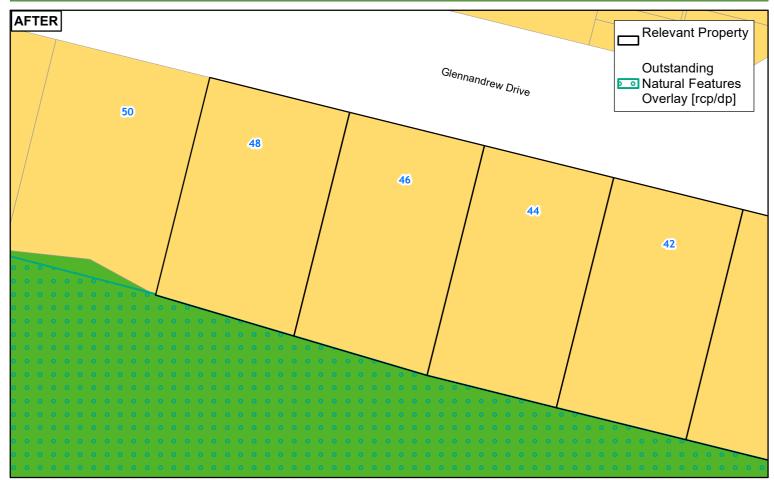

# 42 GLENNANDREW DRIVE HALF MOON BAY AUCKLAND 2

Clause 20A - Outstanding Natural Features

Auckland

44 GLENNANDREW DRIVE HALF MOON BAY AUCKLANDED

Whilst due care has been taken, Auckland Council gives no warranty as to the accuracy and completeness of any information on this map/plan and accepts no liability for any error, omission or use of the information.

48 GLENNANDREW DRIVE HALF MOON BAY AUCKLAND

46 GLENNANDREW DRIVE HALF MOON BAY AUCKLAND

Clause 20A - Outstanding Natural Features

Auckland
12 AMBURY ROAD MANGERE BRIDGE AUCKLAND 2022 2021 **Clause 20A - Outstanding Natural Features** 