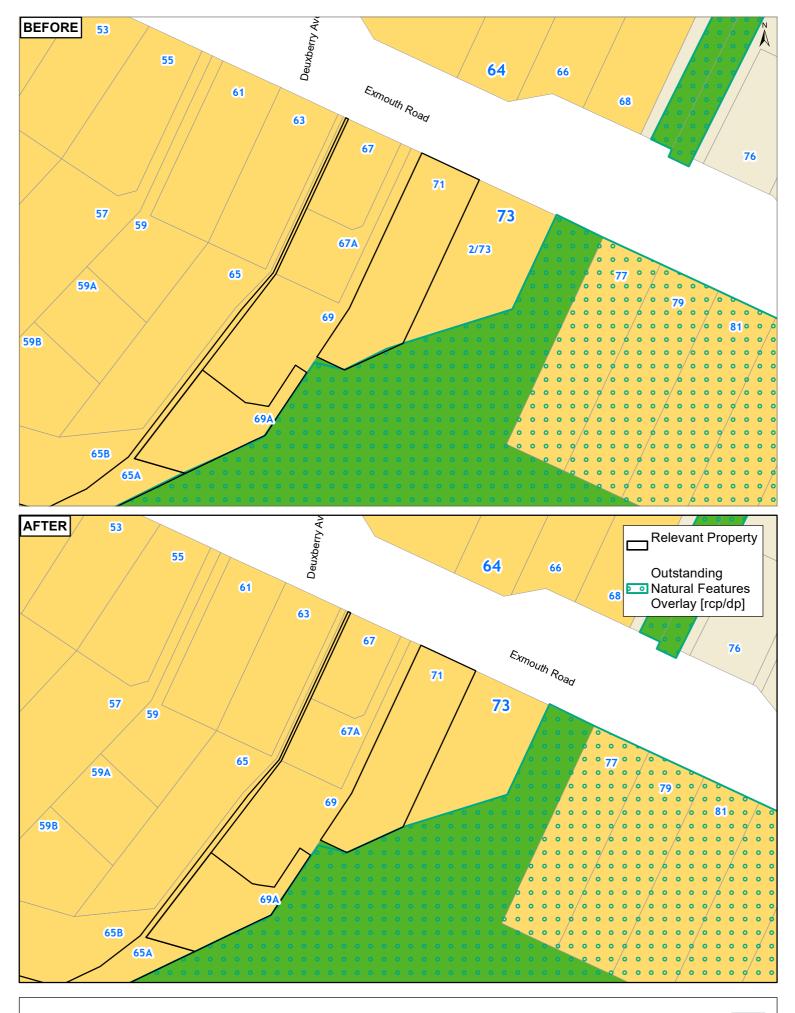

107A BEACH ROAD CASTOR BAY 0620

11 MATANUI STREET NORTHCOTE 0627

11 ST AUBYN STREET DEVONPORT 0624

12 AMBURY ROAD MANGERE BRIDGE AUCKLAND 2022

12 GLENMARY PLACE PAPATOETOE AUCKLAND 2025

12 MOUNT HOBSON ROAD REMUERA AUCKLAND 1050

14 AMBURY ROAD MANGERE BRIDGE AUCKLAND 2022

14 DILWORTH AVENUE REMUERA AUCKLAND 1050

14 MATANUI STREET NORTHCOTE 0627

14 MOUNT HOBSON ROAD REMUERA AUCKLAND 1050

15 MATANUI STREET NORTHCOTE 0627

154 UPLAND ROAD REMUERA AUCKLAND 1050

### **Clause 20A - Outstanding Natural Features** 11 MATANUI STREET NORTHCOTE 0627

Whilst due care has been taken, Auckland Council gives no warranty as to the accuracy and completeness of any information on this map/plan and accepts no liability for any error, omission or use of the information.