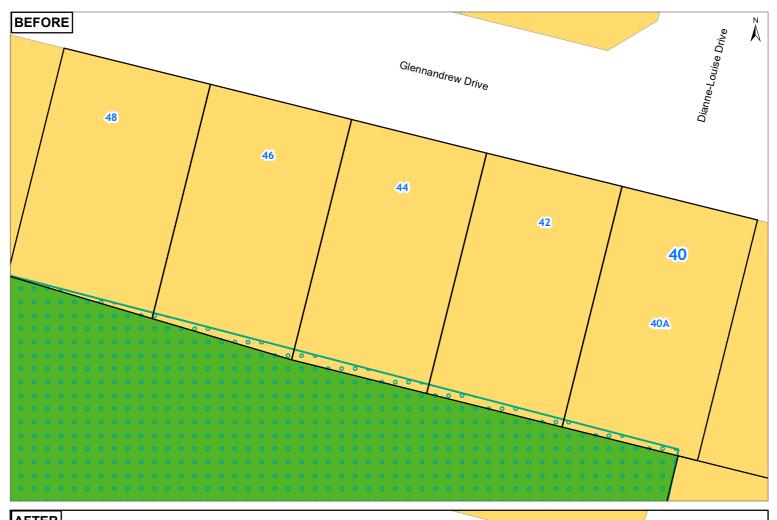

21 TARAHANGA STREET NORTHCOTE 0627

211C ST ANDREWS ROAD ROYAL OAK AUCKLAND 1023

21A PHOENIX PLACE PAPATOETOE AUCKLAND 2025

- 22 DILWORTH AVENUE REMUERA AUCKLAND 1050
- 237 HURSTMERE ROAD TAKAPUNA 0622
- 24 EARNOCH AVENUE TAKAPUNA 0622
- 24 MACBETH COURT MILFORD 0620
- 25 CHATHAM AVENUE MOUNT ALBERT AUCKLAND 1025
- 25 KANUKA STREET POINT CHEVALIER AUCKLAND 1022
- 255 HURSTMERE ROAD TAKAPUNA 0622
- 25A AMBURY ROAD MANGERE BRIDGE AUCKLAND 2022
- 25A HERETAUNGA AVENUE TE PAPAPA AUCKLAND 1061
- 26 KAPUKA ROAD MANGERE BRIDGE AUCKLAND 2022
- 26 PUAWAI PLACE NORTHCOTE 0627
- 26A FENWICK AVENUE MILFORD 0620
- 27 CHATHAM AVENUE MOUNT ALBERT AUCKLAND 1025
- 28 PUAWAI PLACE NORTHCOTE 0627
- 28 ST PETERS STREET NORTHCOTE 0627
- 318 MOUNT EDEN ROAD MOUNT EDEN AUCKLAND 1024
- 34 SHAKESPEARE ROAD MILFORD 0620
- 35 CHATHAM AVENUE MOUNT ALBERT AUCKLAND 1025
- 35 MARKET ROAD REMUERA AUCKLAND 1050
- 36 GLENNANDREW DRIVE HALF MOON BAY AUCKLAND 2012
- 36 PUAWAI PLACE NORTHCOTE 0627
- 38 ST PETERS STREET NORTHCOTE 0627
- 39 MALASPINA PLACE PAPATOETOE AUCKLAND 2025
- 39 ST PETERS STREET NORTHCOTE 0627
- 4 NORGROVE AVENUE MOUNT ALBERT AUCKLAND 1025
- 40 GLENNANDREW DRIVE HALF MOON BAY AUCKLAND 2012
- 41 HOWARD ROAD NORTHCOTE 0627
- 41 RIDGEMOUNT RISE MANGERE BRIDGE AUCKLAND 2022
- 41A HAYDN AVENUE ROYAL OAK AUCKLAND 1023
- 42 GLENNANDREW DRIVE HALF MOON BAY AUCKLAND 2012
- 43 HAYDN AVENUE ROYAL OAK AUCKLAND 1023
- 43 HOWARD ROAD NORTHCOTE 0627
- 44 GLENNANDREW DRIVE HALF MOON BAY AUCKLAND 2012
- 46 GIBBS CRESCENT PAPAKURA AUCKLAND 2110
- 46 GLENNANDREW DRIVE HALF MOON BAY AUCKLAND 2012
- 47 HARBOUR VIEW ROAD TE ATATU PENINSULA
- 477 TE ATATU ROAD TE ATATU PENINSULA
- 479 TE ATATU ROAD TE ATATU PENINSULA
- 48 GIBBS CRESCENT PAPAKURA AUCKLAND 2110
- 48 GLENNANDREW DRIVE HALF MOON BAY AUCKLAND 2012
- 49 HARBOUR VIEW ROAD TE ATATU PENINSULA
- 5 KITCHENER ROAD TAKAPUNA 0622
- 52 CLOVELLY ROAD BUCKLANDS BEACH AUCKLAND 2012
- 54 CLOVELLY ROAD BUCKLANDS BEACH AUCKLAND 2012
- 6 MATCHETT WAY MANGERE BRIDGE AUCKLAND 2022
- 6 MOUNT HOBSON ROAD REMUERA AUCKLAND 1050
- 6 NORGROVE AVENUE MOUNT ALBERT AUCKLAND 1025
- 6/1 WATENE CRESCENT ORAKEI AUCKLAND 1071
- 65A EXMOUTH ROAD NORTHCOTE 0627
- 66A PEVERILL CRESCENT PAPATOETOE AUCKLAND 2025
- 67 HARBOUR VIEW ROAD TE ATATU PENINSULA
- 69A EXMOUTH ROAD NORTHCOTE 0627
- 7 GLENMARY PLACE PAPATOETOE AUCKLAND 2025
- 7 KITCHENER ROAD TAKAPUNA 0622
- 7 ST AUBYN STREET DEVONPORT 0624
- 71 EXMOUTH ROAD NORTHCOTE 0627
- 77 HILLCREST ROAD PAPATOETOE AUCKLAND 2025

48 GLENNANDREW DRIVE HALF MOON BAY AUCKLAND

46 GLENNANDREW DRIVE HALF MOON BAY AUCKLAND

Clause 20A - Outstanding Natural Features

Auckland
12 AMBURY ROAD MANGERE BRIDGE AUCKLAND 2022 2021 **Clause 20A - Outstanding Natural Features** 