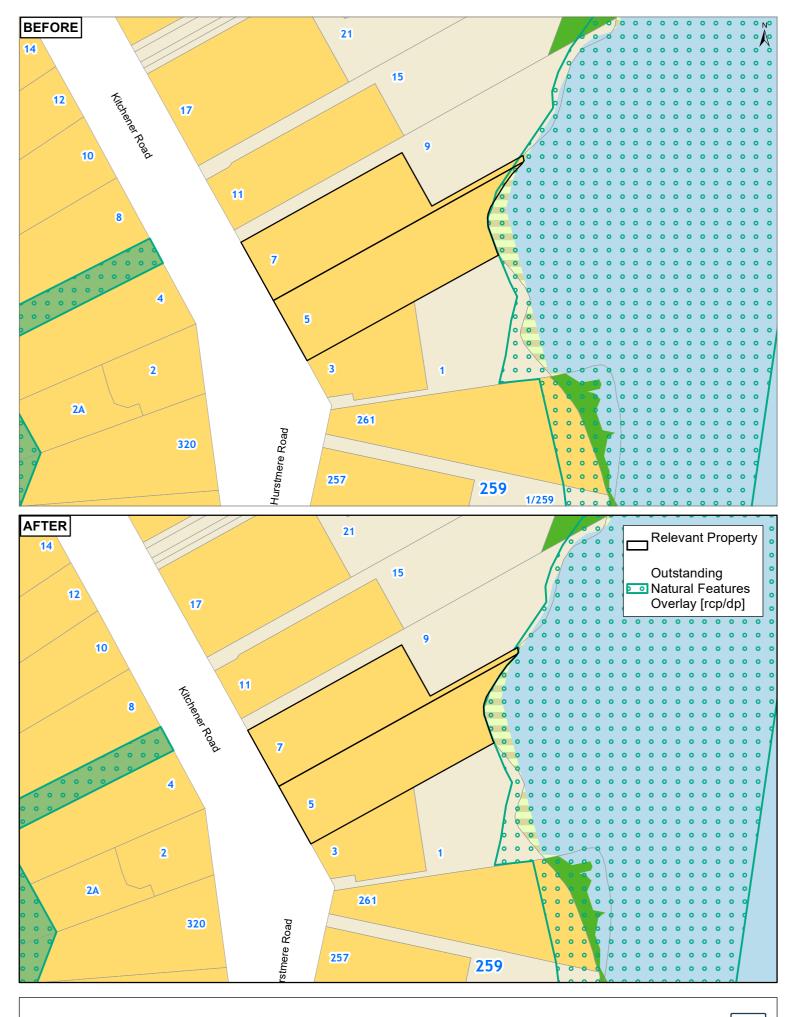

**5 KITCHENER ROAD TAKAPUNA 0622** 

Plans and Places

#### **Clause 20A - Outstanding Natural Features** 34 SHAKESPEARE ROAD MILFORD 0620

Clause 20A - Outstanding Natural Features **7 KITCHENER ROAD TAKAPUNA 0622** 

Auckland Council Plans and Places

0 20 40 80 Metres Clause 20A - Outstanding Natural Features
34 Shakespeare Road Milford 0620