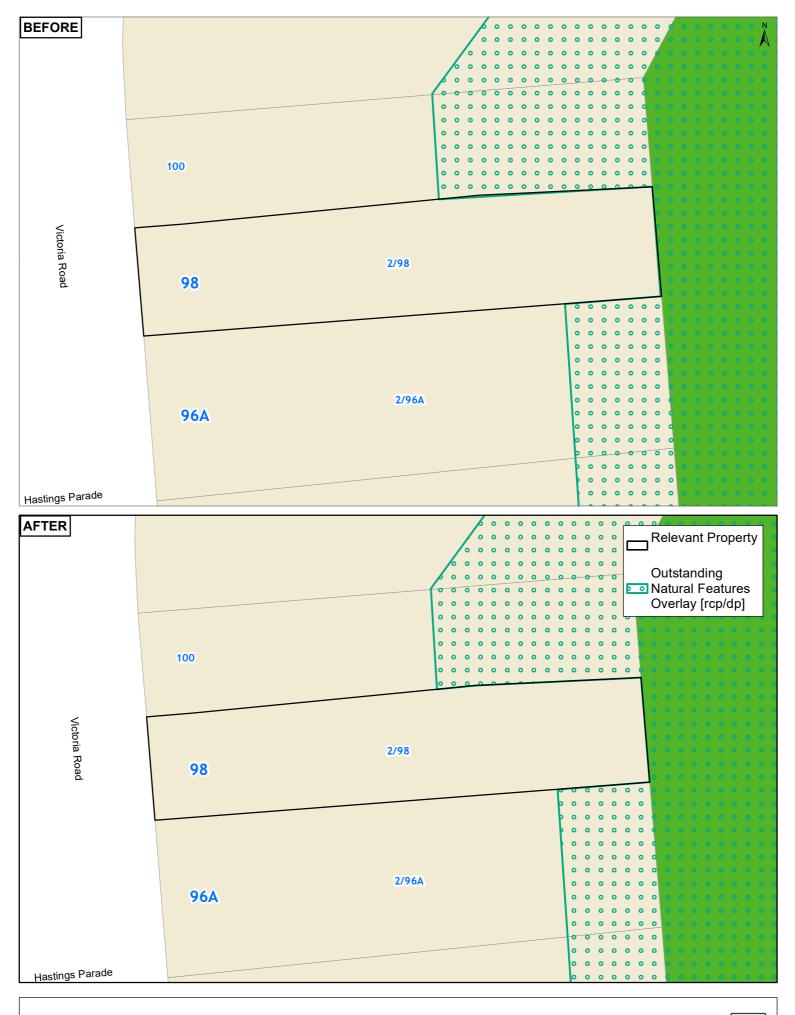

#### **Clause 20A - Outstanding Natural Features** 24 EARNOCH AVENUE TAKAPUNA 0622

**Auckland** Council Plans and Places

Clause 20A - Outstanding Natural Features
11 ST AUBYN STREET DEVONPORT 0624

Whilst due care has been taken, Auckland Council gives no warranty as to the accuracy and completeness of any information on this map/plan and accepts no liability for any error, omission or use of the information.