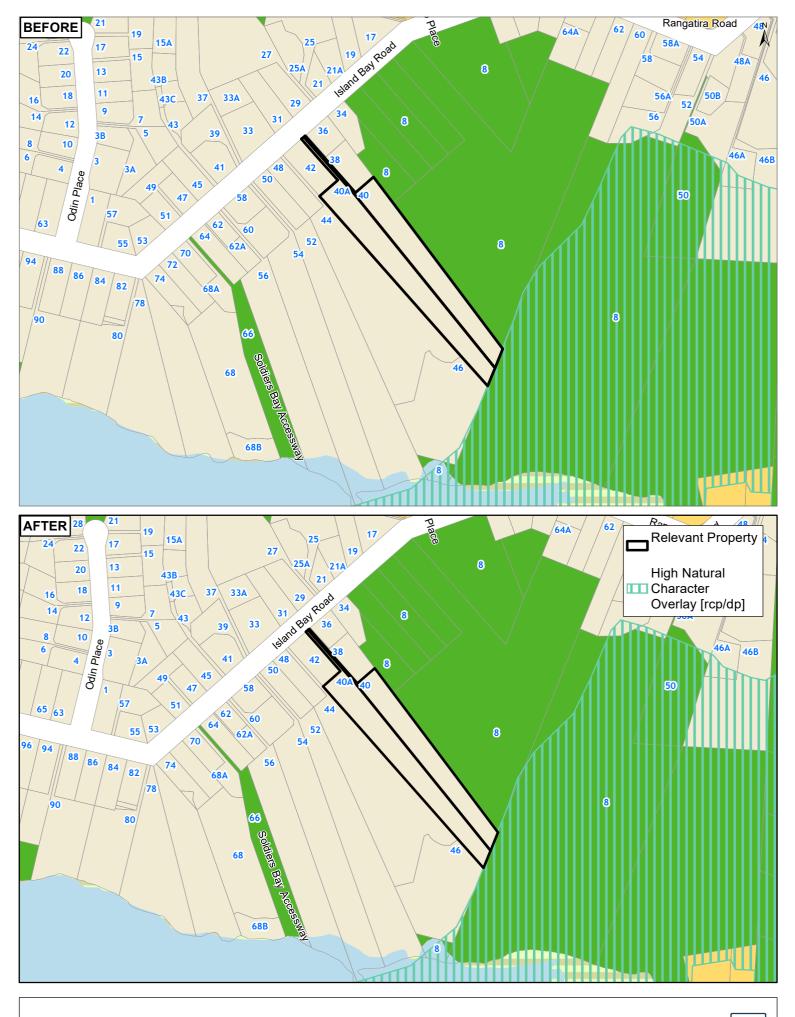

Clause 20A - High Natural Character
30 DARCY PLACE MASSEY

Clause 20A - High Natural Character
36 REDWOOD DRIVE MASSEY

Clause 20A - High Natural Character **40 ISLAND BAY ROAD BEACH HAVEN 0626** 

Clause 20A - High Natural Character
40A ISLAND BAY ROAD BEACH HAVEN 0626