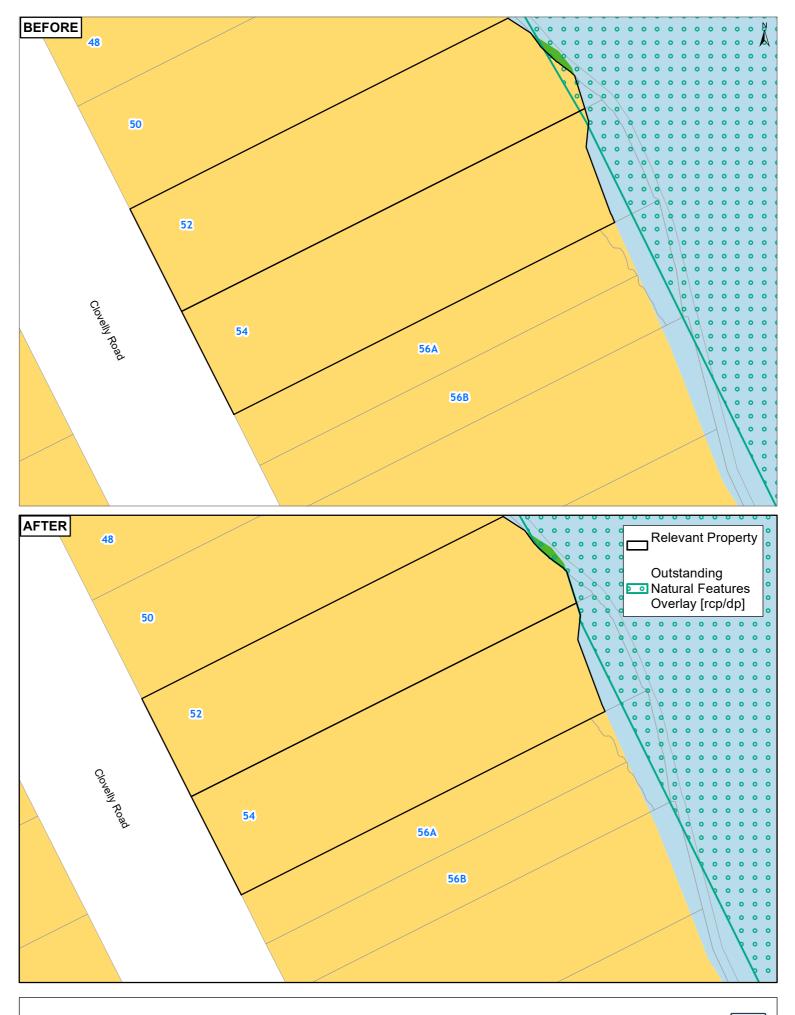

54 CLOVELLY ROAD BUCKLANDS BEACH AUCKLAND 261

52 CLOVELLY ROAD BUCKLANDS BEACH AUCKLAND 261

21 TARAHANGA STREET NORTHCOTE 0627

211C ST ANDREWS ROAD ROYAL OAK AUCKLAND 1023

21A PHOENIX PLACE PAPATOETOE AUCKLAND 2025

- 22 DILWORTH AVENUE REMUERA AUCKLAND 1050
- 237 HURSTMERE ROAD TAKAPUNA 0622
- 24 EARNOCH AVENUE TAKAPUNA 0622
- 24 MACBETH COURT MILFORD 0620
- 25 CHATHAM AVENUE MOUNT ALBERT AUCKLAND 1025
- 25 KANUKA STREET POINT CHEVALIER AUCKLAND 1022
- 255 HURSTMERE ROAD TAKAPUNA 0622
- 25A AMBURY ROAD MANGERE BRIDGE AUCKLAND 2022
- 25A HERETAUNGA AVENUE TE PAPAPA AUCKLAND 1061
- 26 KAPUKA ROAD MANGERE BRIDGE AUCKLAND 2022
- 26 PUAWAI PLACE NORTHCOTE 0627
- 26A FENWICK AVENUE MILFORD 0620
- 27 CHATHAM AVENUE MOUNT ALBERT AUCKLAND 1025
- 28 PUAWAI PLACE NORTHCOTE 0627
- 28 ST PETERS STREET NORTHCOTE 0627
- 318 MOUNT EDEN ROAD MOUNT EDEN AUCKLAND 1024
- 34 SHAKESPEARE ROAD MILFORD 0620
- 35 CHATHAM AVENUE MOUNT ALBERT AUCKLAND 1025
- 35 MARKET ROAD REMUERA AUCKLAND 1050
- 36 GLENNANDREW DRIVE HALF MOON BAY AUCKLAND 2012
- 36 PUAWAI PLACE NORTHCOTE 0627
- 38 ST PETERS STREET NORTHCOTE 0627
- 39 MALASPINA PLACE PAPATOETOE AUCKLAND 2025
- 39 ST PETERS STREET NORTHCOTE 0627
- 4 NORGROVE AVENUE MOUNT ALBERT AUCKLAND 1025
- 40 GLENNANDREW DRIVE HALF MOON BAY AUCKLAND 2012
- 41 HOWARD ROAD NORTHCOTE 0627
- 41 RIDGEMOUNT RISE MANGERE BRIDGE AUCKLAND 2022
- 41A HAYDN AVENUE ROYAL OAK AUCKLAND 1023
- 42 GLENNANDREW DRIVE HALF MOON BAY AUCKLAND 2012
- 43 HAYDN AVENUE ROYAL OAK AUCKLAND 1023
- 43 HOWARD ROAD NORTHCOTE 0627
- 44 GLENNANDREW DRIVE HALF MOON BAY AUCKLAND 2012
- 46 GIBBS CRESCENT PAPAKURA AUCKLAND 2110
- 46 GLENNANDREW DRIVE HALF MOON BAY AUCKLAND 2012
- 47 HARBOUR VIEW ROAD TE ATATU PENINSULA
- 477 TE ATATU ROAD TE ATATU PENINSULA
- 479 TE ATATU ROAD TE ATATU PENINSULA
- 48 GIBBS CRESCENT PAPAKURA AUCKLAND 2110
- 48 GLENNANDREW DRIVE HALF MOON BAY AUCKLAND 2012
- 49 HARBOUR VIEW ROAD TE ATATU PENINSULA
- 5 KITCHENER ROAD TAKAPUNA 0622
- 52 CLOVELLY ROAD BUCKLANDS BEACH AUCKLAND 2012
- 54 CLOVELLY ROAD BUCKLANDS BEACH AUCKLAND 2012
- 6 MATCHETT WAY MANGERE BRIDGE AUCKLAND 2022
- 6 MOUNT HOBSON ROAD REMUERA AUCKLAND 1050
- 6 NORGROVE AVENUE MOUNT ALBERT AUCKLAND 1025
- 6/1 WATENE CRESCENT ORAKEI AUCKLAND 1071
- 65A EXMOUTH ROAD NORTHCOTE 0627
- 66A PEVERILL CRESCENT PAPATOETOE AUCKLAND 2025
- 67 HARBOUR VIEW ROAD TE ATATU PENINSULA
- 69A EXMOUTH ROAD NORTHCOTE 0627
- 7 GLENMARY PLACE PAPATOETOE AUCKLAND 2025
- 7 KITCHENER ROAD TAKAPUNA 0622
- 7 ST AUBYN STREET DEVONPORT 0624
- 71 EXMOUTH ROAD NORTHCOTE 0627
- 77 HILLCREST ROAD PAPATOETOE AUCKLAND 2025