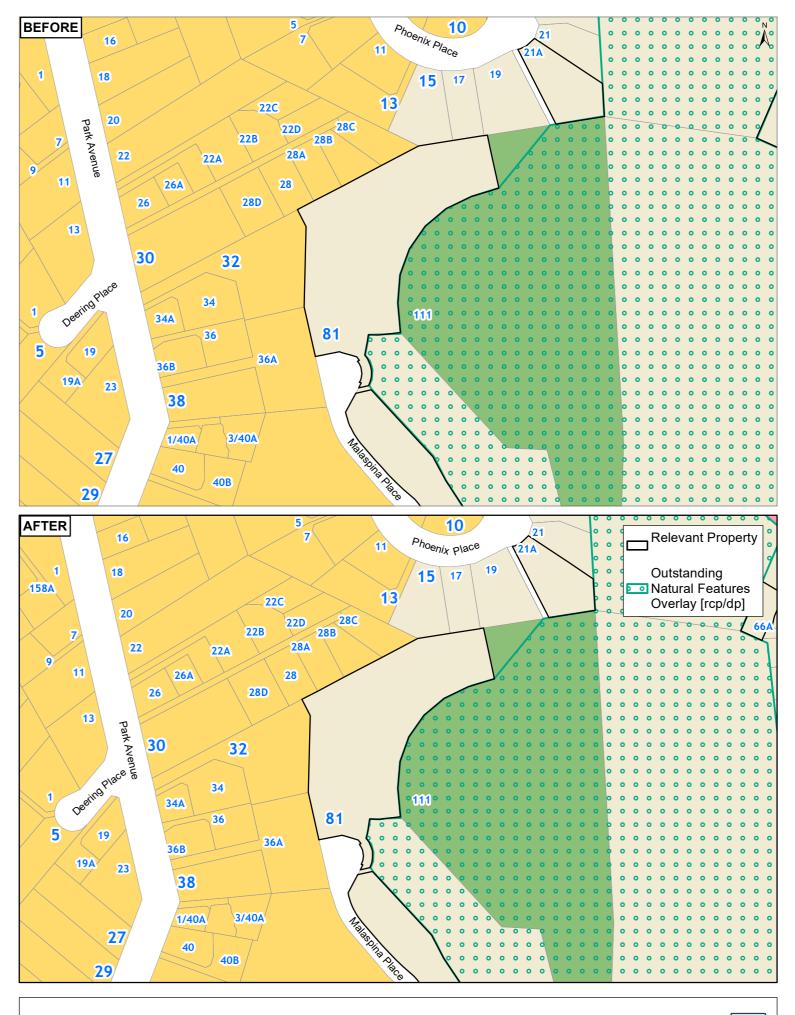

21 TARAHANGA STREET NORTHCOTE 0627

211C ST ANDREWS ROAD ROYAL OAK AUCKLAND 1023

21A PHOENIX PLACE PAPATOETOE AUCKLAND 2025

- 22 DILWORTH AVENUE REMUERA AUCKLAND 1050
- 237 HURSTMERE ROAD TAKAPUNA 0622
- 24 EARNOCH AVENUE TAKAPUNA 0622
- 24 MACBETH COURT MILFORD 0620
- 25 CHATHAM AVENUE MOUNT ALBERT AUCKLAND 1025
- 25 KANUKA STREET POINT CHEVALIER AUCKLAND 1022
- 255 HURSTMERE ROAD TAKAPUNA 0622
- 25A AMBURY ROAD MANGERE BRIDGE AUCKLAND 2022
- 25A HERETAUNGA AVENUE TE PAPAPA AUCKLAND 1061
- 26 KAPUKA ROAD MANGERE BRIDGE AUCKLAND 2022
- 26 PUAWAI PLACE NORTHCOTE 0627
- 26A FENWICK AVENUE MILFORD 0620
- 27 CHATHAM AVENUE MOUNT ALBERT AUCKLAND 1025
- 28 PUAWAI PLACE NORTHCOTE 0627
- 28 ST PETERS STREET NORTHCOTE 0627
- 318 MOUNT EDEN ROAD MOUNT EDEN AUCKLAND 1024
- 34 SHAKESPEARE ROAD MILFORD 0620
- 35 CHATHAM AVENUE MOUNT ALBERT AUCKLAND 1025
- 35 MARKET ROAD REMUERA AUCKLAND 1050
- 36 GLENNANDREW DRIVE HALF MOON BAY AUCKLAND 2012
- 36 PUAWAI PLACE NORTHCOTE 0627
- 38 ST PETERS STREET NORTHCOTE 0627
- 39 MALASPINA PLACE PAPATOETOE AUCKLAND 2025
- 39 ST PETERS STREET NORTHCOTE 0627
- 4 NORGROVE AVENUE MOUNT ALBERT AUCKLAND 1025
- 40 GLENNANDREW DRIVE HALF MOON BAY AUCKLAND 2012
- 41 HOWARD ROAD NORTHCOTE 0627
- 41 RIDGEMOUNT RISE MANGERE BRIDGE AUCKLAND 2022
- 41A HAYDN AVENUE ROYAL OAK AUCKLAND 1023
- 42 GLENNANDREW DRIVE HALF MOON BAY AUCKLAND 2012
- 43 HAYDN AVENUE ROYAL OAK AUCKLAND 1023
- 43 HOWARD ROAD NORTHCOTE 0627
- 44 GLENNANDREW DRIVE HALF MOON BAY AUCKLAND 2012
- 46 GIBBS CRESCENT PAPAKURA AUCKLAND 2110
- 46 GLENNANDREW DRIVE HALF MOON BAY AUCKLAND 2012
- 47 HARBOUR VIEW ROAD TE ATATU PENINSULA
- 477 TE ATATU ROAD TE ATATU PENINSULA
- 479 TE ATATU ROAD TE ATATU PENINSULA
- 48 GIBBS CRESCENT PAPAKURA AUCKLAND 2110
- 48 GLENNANDREW DRIVE HALF MOON BAY AUCKLAND 2012
- 49 HARBOUR VIEW ROAD TE ATATU PENINSULA
- 5 KITCHENER ROAD TAKAPUNA 0622
- 52 CLOVELLY ROAD BUCKLANDS BEACH AUCKLAND 2012
- 54 CLOVELLY ROAD BUCKLANDS BEACH AUCKLAND 2012
- 6 MATCHETT WAY MANGERE BRIDGE AUCKLAND 2022
- 6 MOUNT HOBSON ROAD REMUERA AUCKLAND 1050
- 6 NORGROVE AVENUE MOUNT ALBERT AUCKLAND 1025
- 6/1 WATENE CRESCENT ORAKEI AUCKLAND 1071
- 65A EXMOUTH ROAD NORTHCOTE 0627
- 66A PEVERILL CRESCENT PAPATOETOE AUCKLAND 2025
- 67 HARBOUR VIEW ROAD TE ATATU PENINSULA
- 69A EXMOUTH ROAD NORTHCOTE 0627
- 7 GLENMARY PLACE PAPATOETOE AUCKLAND 2025
- 7 KITCHENER ROAD TAKAPUNA 0622
- 7 ST AUBYN STREET DEVONPORT 0624
- 71 EXMOUTH ROAD NORTHCOTE 0627
- 77 HILLCREST ROAD PAPATOETOE AUCKLAND 2025