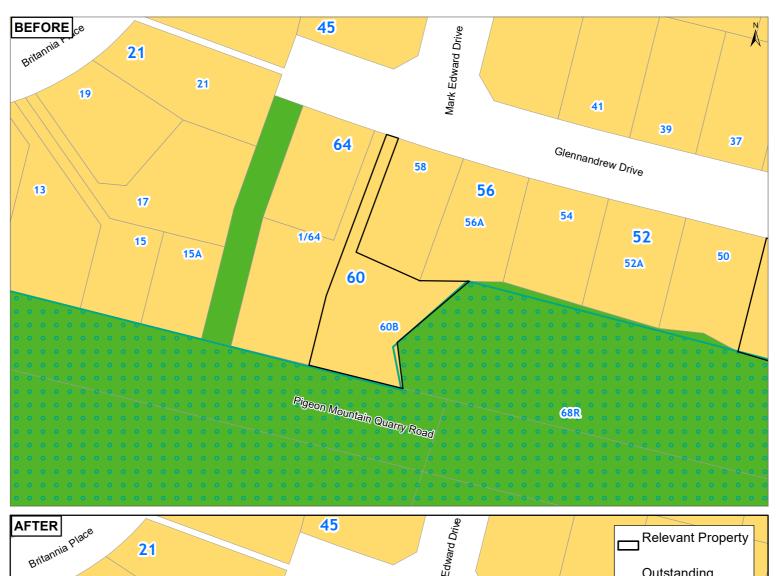

## **Clause 20A - Outstanding Natural Features 67 HARBOUR VIEW ROAD TE ATATU PENINSULA**

Auckland Council

Clause 20A - Outstanding Natural Features
55 Harbour View Road Te Atatu Peninsula

Whilst due care has been taken, Auckland Council gives no warranty as to the accuracy and completeness of any information on this map/plan and accepts no liability for any error, omission or use of the information.