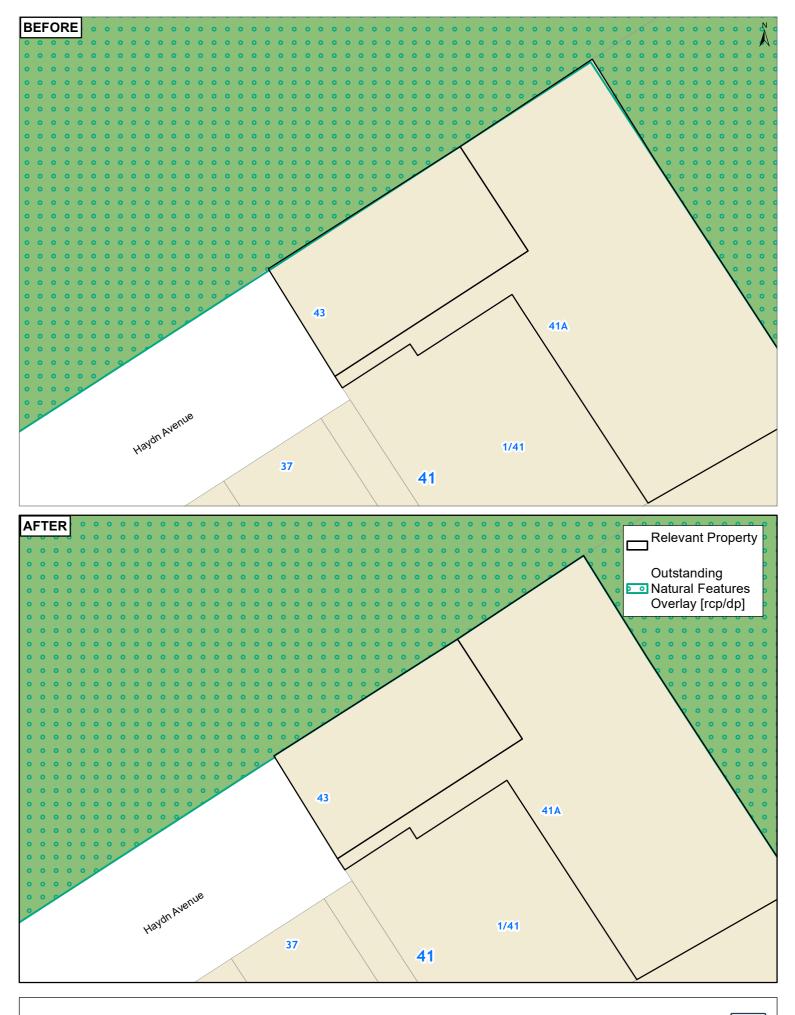

Date: 10/08/202

**Clause 20A - Outstanding Natural Features 43 HAYDN AVENUE ROYAL OAK AUCKLAND 1023** 

Whilst due care has been taken, Auckland Council gives no warranty as to the accuracy and completeness of any information on this map/plan and accepts no liability for any error, omission or use of the information.