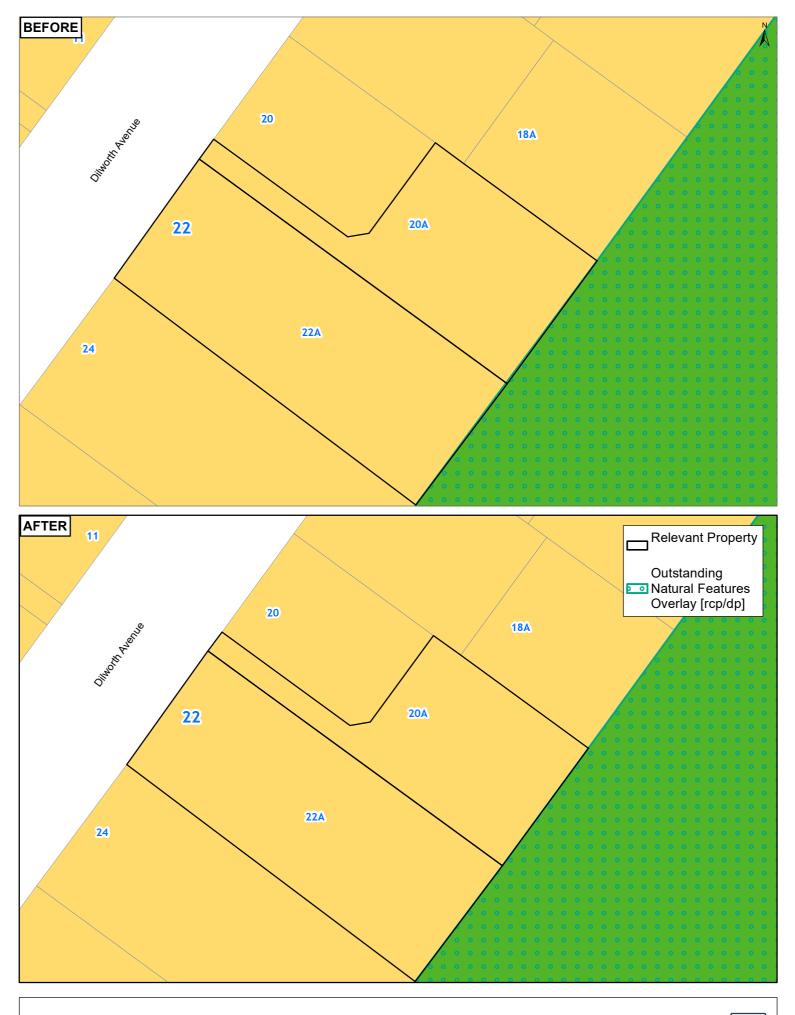

18 MACKY AVENUE DEVONPORT 0624

18 MOUNT HOBSON ROAD REMUERA AUCKLAND 1050

19 LONGBUSH ROAD TE ATATU PENINSULA

19 TARAHANGA STREET NORTHCOTE 0627

20 PUAWAI PLACE NORTHCOTE 0627

20A DILWORTH AVENUE REMUERA AUCKLAND 1050

21 TARAHANGA STREET NORTHCOTE 0627

211C ST ANDREWS ROAD ROYAL OAK AUCKLAND 1023

21A PHOENIX PLACE PAPATOETOE AUCKLAND 2025

- 22 DILWORTH AVENUE REMUERA AUCKLAND 1050
- 237 HURSTMERE ROAD TAKAPUNA 0622
- 24 EARNOCH AVENUE TAKAPUNA 0622
- 24 MACBETH COURT MILFORD 0620
- 25 CHATHAM AVENUE MOUNT ALBERT AUCKLAND 1025
- 25 KANUKA STREET POINT CHEVALIER AUCKLAND 1022
- 255 HURSTMERE ROAD TAKAPUNA 0622
- 25A AMBURY ROAD MANGERE BRIDGE AUCKLAND 2022
- 25A HERETAUNGA AVENUE TE PAPAPA AUCKLAND 1061
- 26 KAPUKA ROAD MANGERE BRIDGE AUCKLAND 2022
- 26 PUAWAI PLACE NORTHCOTE 0627
- 26A FENWICK AVENUE MILFORD 0620
- 27 CHATHAM AVENUE MOUNT ALBERT AUCKLAND 1025
- 28 PUAWAI PLACE NORTHCOTE 0627
- 28 ST PETERS STREET NORTHCOTE 0627
- 318 MOUNT EDEN ROAD MOUNT EDEN AUCKLAND 1024
- 34 SHAKESPEARE ROAD MILFORD 0620
- 35 CHATHAM AVENUE MOUNT ALBERT AUCKLAND 1025
- 35 MARKET ROAD REMUERA AUCKLAND 1050
- 36 GLENNANDREW DRIVE HALF MOON BAY AUCKLAND 2012
- 36 PUAWAI PLACE NORTHCOTE 0627
- 38 ST PETERS STREET NORTHCOTE 0627
- 39 MALASPINA PLACE PAPATOETOE AUCKLAND 2025
- 39 ST PETERS STREET NORTHCOTE 0627
- 4 NORGROVE AVENUE MOUNT ALBERT AUCKLAND 1025
- 40 GLENNANDREW DRIVE HALF MOON BAY AUCKLAND 2012
- 41 HOWARD ROAD NORTHCOTE 0627
- 41 RIDGEMOUNT RISE MANGERE BRIDGE AUCKLAND 2022
- 41A HAYDN AVENUE ROYAL OAK AUCKLAND 1023
- 42 GLENNANDREW DRIVE HALF MOON BAY AUCKLAND 2012
- 43 HAYDN AVENUE ROYAL OAK AUCKLAND 1023
- 43 HOWARD ROAD NORTHCOTE 0627
- 44 GLENNANDREW DRIVE HALF MOON BAY AUCKLAND 2012
- 46 GIBBS CRESCENT PAPAKURA AUCKLAND 2110
- 46 GLENNANDREW DRIVE HALF MOON BAY AUCKLAND 2012
- 47 HARBOUR VIEW ROAD TE ATATU PENINSULA
- 477 TE ATATU ROAD TE ATATU PENINSULA
- 479 TE ATATU ROAD TE ATATU PENINSULA
- 48 GIBBS CRESCENT PAPAKURA AUCKLAND 2110
- 48 GLENNANDREW DRIVE HALF MOON BAY AUCKLAND 2012
- 49 HARBOUR VIEW ROAD TE ATATU PENINSULA
- 5 KITCHENER ROAD TAKAPUNA 0622
- 52 CLOVELLY ROAD BUCKLANDS BEACH AUCKLAND 2012
- 54 CLOVELLY ROAD BUCKLANDS BEACH AUCKLAND 2012
- 6 MATCHETT WAY MANGERE BRIDGE AUCKLAND 2022
- 6 MOUNT HOBSON ROAD REMUERA AUCKLAND 1050
- 6 NORGROVE AVENUE MOUNT ALBERT AUCKLAND 1025
- 6/1 WATENE CRESCENT ORAKEI AUCKLAND 1071
- 65A EXMOUTH ROAD NORTHCOTE 0627
- 66A PEVERILL CRESCENT PAPATOETOE AUCKLAND 2025
- 67 HARBOUR VIEW ROAD TE ATATU PENINSULA
- 69A EXMOUTH ROAD NORTHCOTE 0627
- 7 GLENMARY PLACE PAPATOETOE AUCKLAND 2025
- 7 KITCHENER ROAD TAKAPUNA 0622
- 7 ST AUBYN STREET DEVONPORT 0624
- 71 EXMOUTH ROAD NORTHCOTE 0627
- 77 HILLCREST ROAD PAPATOETOE AUCKLAND 2025

6 MOUNT HOBSON ROAD REMUERA AUCKLAND 1050 Translet Mount 1050 Tran **Clause 20A - Outstanding Natural Features** 

Plans and Places

20A DILWORTH AVENUE REMUERA AUCKLAND 1056 COUNCIL

**Clause 20A - Outstanding Natural Features 8 MOUNT HOBSON ROAD REMUERA 1050** 