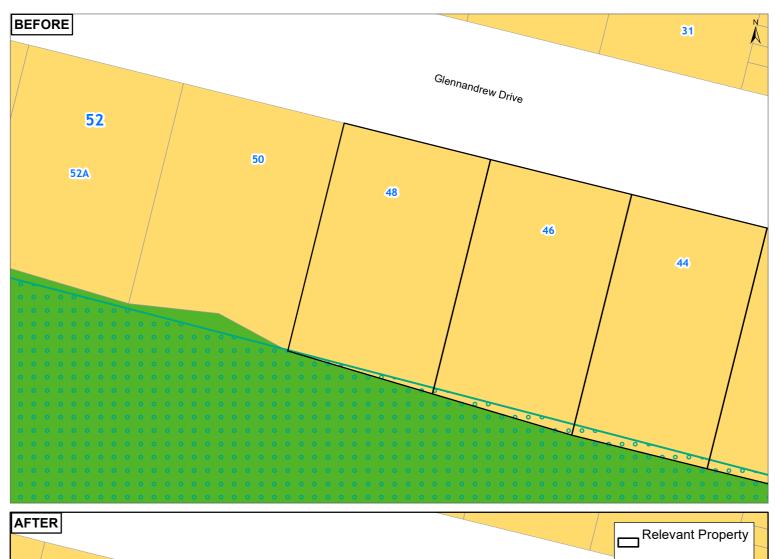

48 GLENNANDREW DRIVE HALF MOON BAY AUCKLAND

46 GLENNANDREW DRIVE HALF MOON BAY AUCKLAND

Clause 20A - Outstanding Natural Features

Auckland
12 AMBURY ROAD MANGERE BRIDGE AUCKLAND 2022 2021 **Clause 20A - Outstanding Natural Features** 