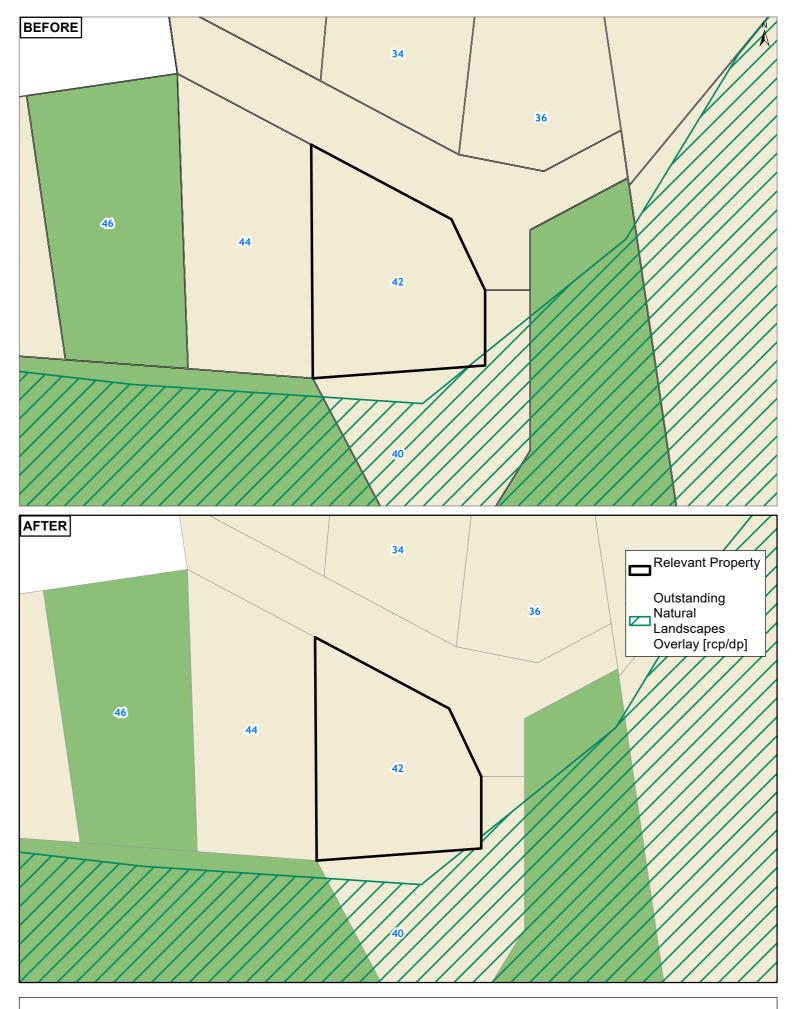

### **Outstanding Natural Landscapes**

42 SOUTH KENSINGTON WAY HENDERSON

6 KINA PLACE LONG BAY 0630

16 CHISBURY TERRACE SHELLY PARK AUCKLAND

2014

217 WEST HOE HEIGHTS OREWA 0931

80 PACIFIC HEIGHTS ROAD OREWA 0931

Clause 20A - Outstanding Natural Landscape

Auckland

16 CHISBURY TERRACE SHELLY PARK AUCKLAND:

Clause 20A - Outstanding Natural Landscape 80A, 80B Pacific Heights Road, 217 West Hoe Heights, Orewa

Clause 20A - High Natural Character 2/19 DARCY PLACE MASSEY