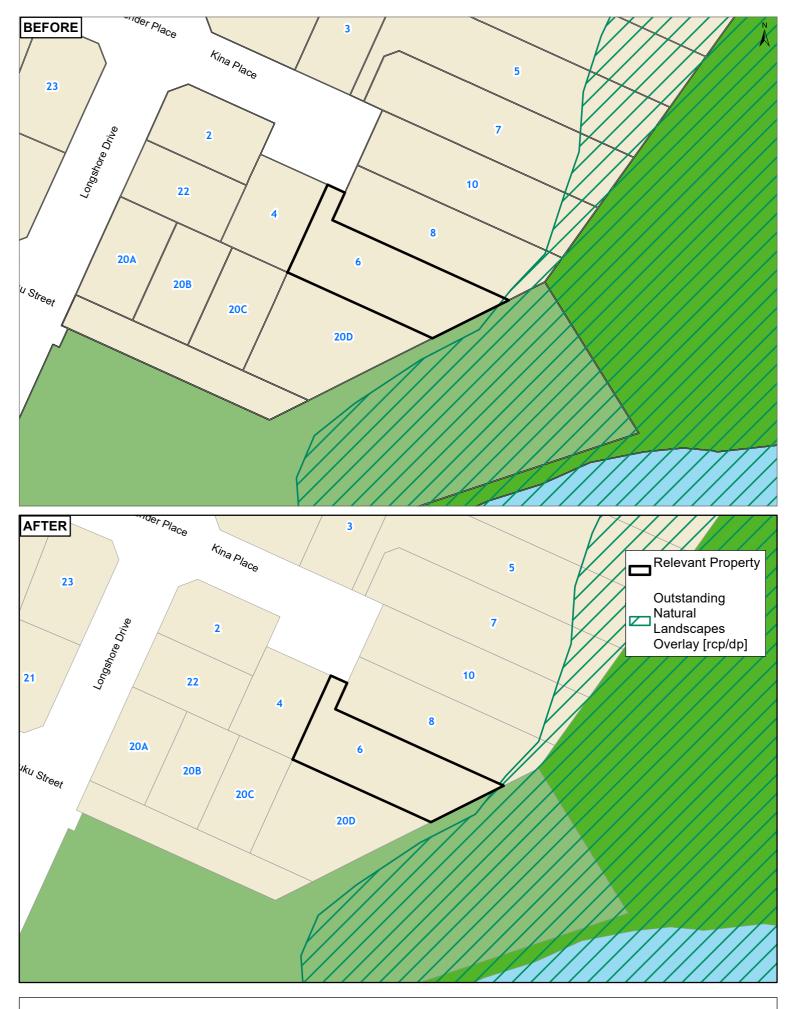

### **Outstanding Natural Landscapes**

42 SOUTH KENSINGTON WAY HENDERSON

6 KINA PLACE LONG BAY 0630

16 CHISBURY TERRACE SHELLY PARK AUCKLAND

2014

217 WEST HOE HEIGHTS OREWA 0931

80 PACIFIC HEIGHTS ROAD OREWA 0931

#### **Clause 20A - Outstanding Natural Features 26A FENWICK AVENUE MILFORD 0620**

**Auckland** Council Plans and Places

Clause 20A - Outstanding Natural Landscape 6 KINA PLACE LONG BAY 0630

**Clause 20A - Outstanding Natural Landscape 42 SOUTH KENSINGTON WAY HENDERSON** 