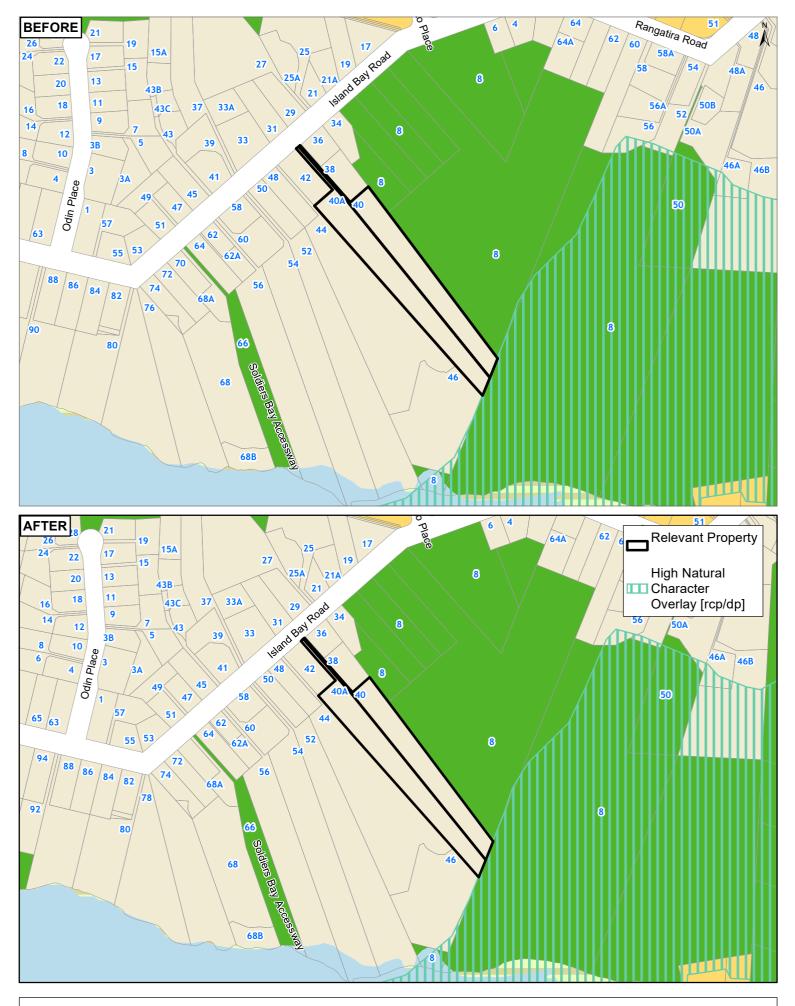

Clause 20A - High Natural Character
30 DARCY PLACE MASSEY

Clause 20A - High Natural Character
36 REDWOOD DRIVE MASSEY

Clause 20A - High Natural Character **40 ISLAND BAY ROAD BEACH HAVEN 0626** 

Clause 20A - High Natural Character
40A ISLAND BAY ROAD BEACH HAVEN 0626

Clause 20A - High Natural Character
65 COLWILL ROAD MASSEY

Clause 20A - High Natural Character
77B COLWILL ROAD MASSEY

Clause 20A - High Natural Character 77C COLWILL ROAD MASSEY