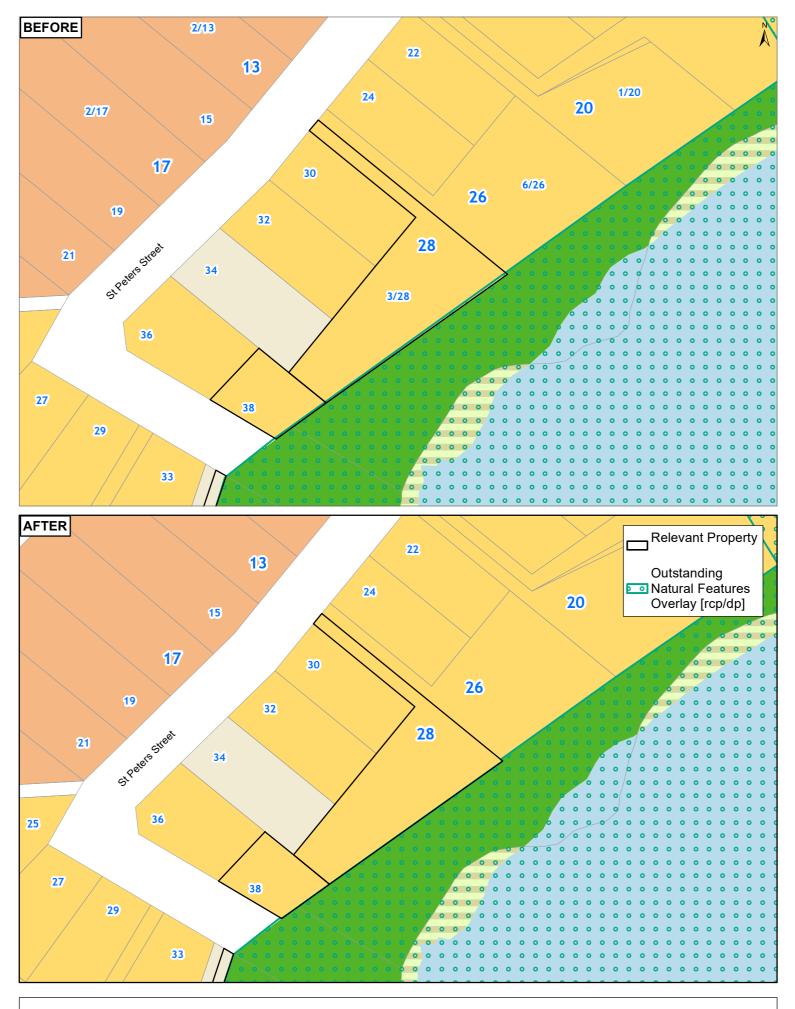

# Clause 20A - Outstanding Natural Features 28 ST PETERS STREET NORTHCOTE 0627

Whilst due care has been taken, Auckland Council gives no warranty as to the accuracy and completeness of any information on this map/plan an accepts no liability for any error, omission or use of the