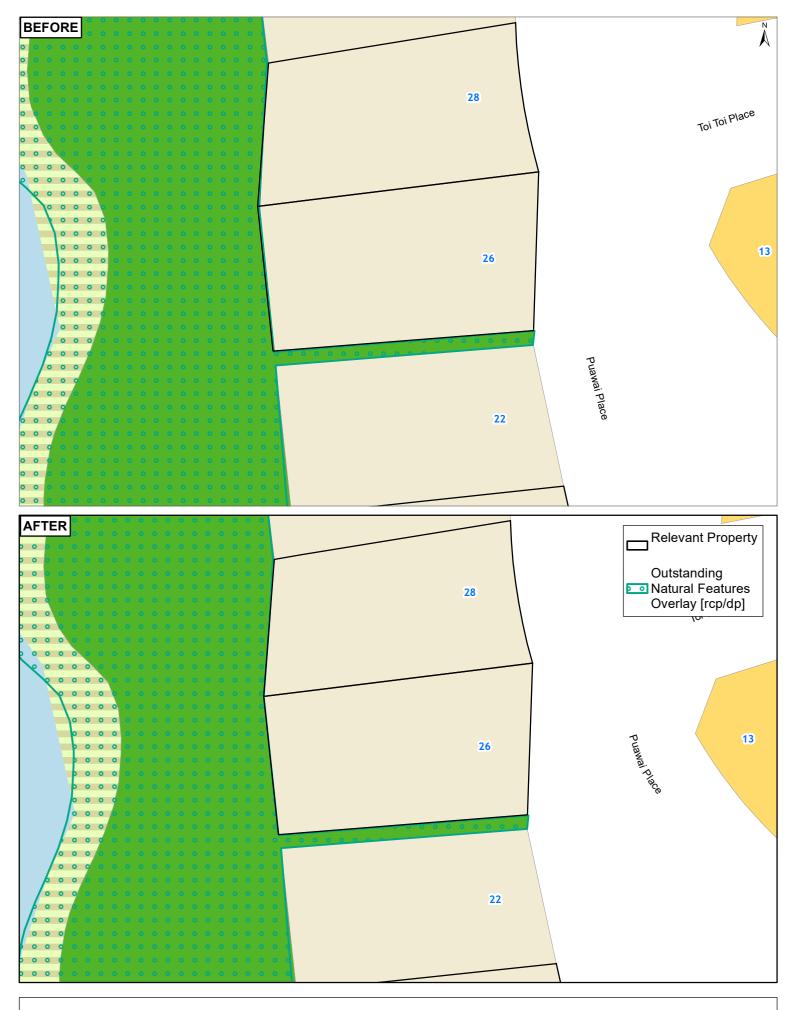

**Clause 20A - Outstanding Natural Features** 28 PUAWAI PLACE NORTHCOTE 0627

Auckland Council Plans and Places

### **Clause 20A - Outstanding Natural Features 26 PUAWAI PLACE NORTHCOTE 0627**

Whilst due care has been taken, Auckland Council gives no warranty as to the accuracy and completeness of any information on this map/plan and accepts no liability for any error, omission or use of the information.

0 4 8 16 Metres Clause 20A - Outstanding Natural Features
36 PUAWAI PLACE NORTHCOTE 0627

Whilst due care has been taken, Auckland Council gives no warranty as to the accuracy and completeness of any information on this map/plan and accepts no liability for any error, omission or use of the information.