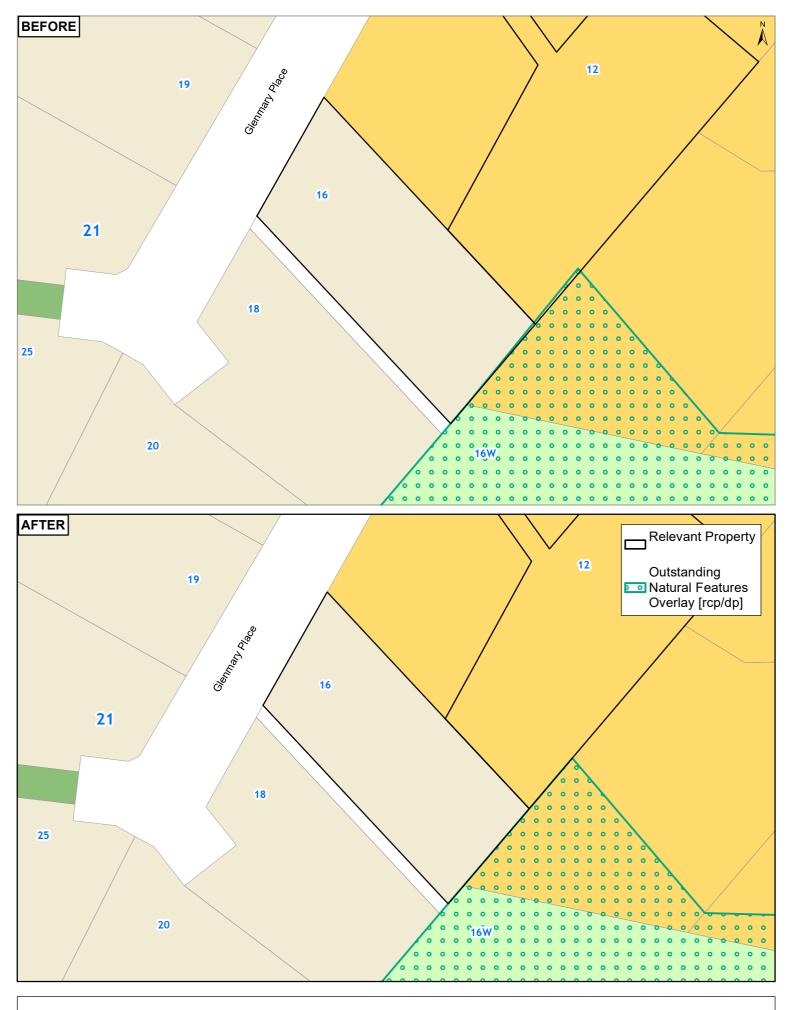

**Clause 20A - Outstanding Natural Features** 12 GLENMARY PLACE PAPATOETOE AUCKLAND 2028 Lincil

Plans and Places

18 MOUNT HOBSON ROAD REMUERA AUCKLAND 1936 **Clause 20A - Outstanding Natural Features** 