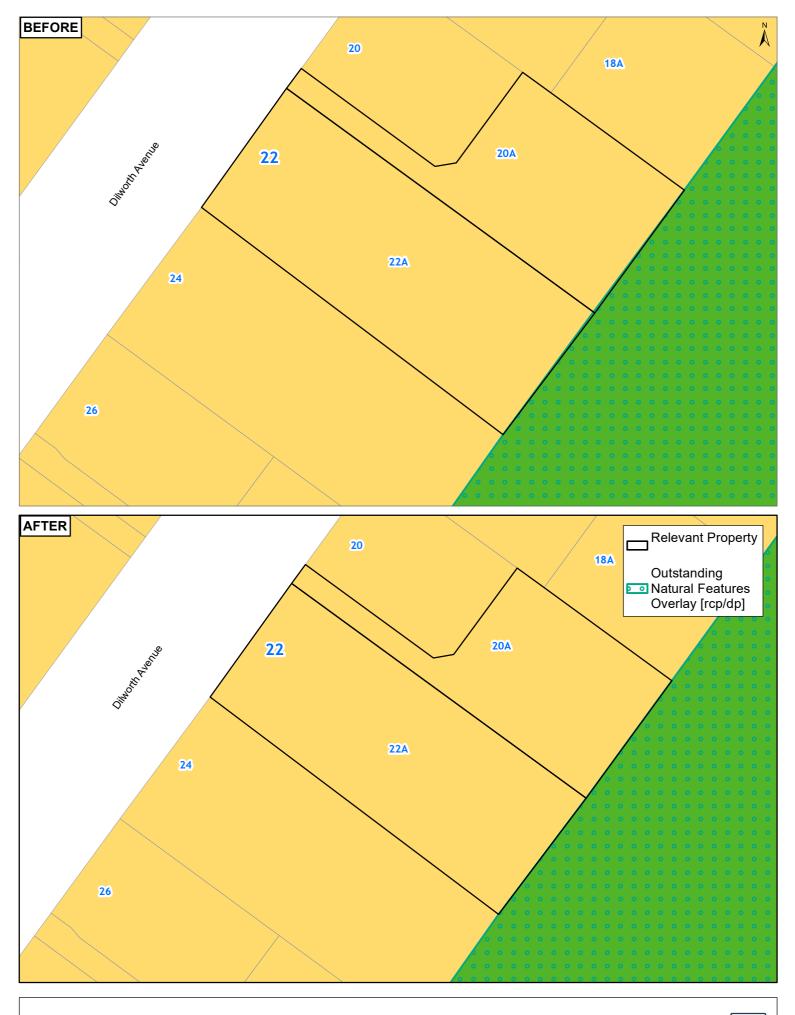

18 MACKY AVENUE DEVONPORT 0624

18 MOUNT HOBSON ROAD REMUERA AUCKLAND 1050

19 LONGBUSH ROAD TE ATATU PENINSULA

19 TARAHANGA STREET NORTHCOTE 0627

20 PUAWAI PLACE NORTHCOTE 0627

20A DILWORTH AVENUE REMUERA AUCKLAND 1050

21 TARAHANGA STREET NORTHCOTE 0627

211C ST ANDREWS ROAD ROYAL OAK AUCKLAND 1023

21A PHOENIX PLACE PAPATOETOE AUCKLAND 2025

- 22 DILWORTH AVENUE REMUERA AUCKLAND 1050
- 237 HURSTMERE ROAD TAKAPUNA 0622
- 24 EARNOCH AVENUE TAKAPUNA 0622
- 24 MACBETH COURT MILFORD 0620
- 25 CHATHAM AVENUE MOUNT ALBERT AUCKLAND 1025
- 25 KANUKA STREET POINT CHEVALIER AUCKLAND 1022
- 255 HURSTMERE ROAD TAKAPUNA 0622
- 25A AMBURY ROAD MANGERE BRIDGE AUCKLAND 2022
- 25A HERETAUNGA AVENUE TE PAPAPA AUCKLAND 1061
- 26 KAPUKA ROAD MANGERE BRIDGE AUCKLAND 2022
- 26 PUAWAI PLACE NORTHCOTE 0627
- 26A FENWICK AVENUE MILFORD 0620
- 27 CHATHAM AVENUE MOUNT ALBERT AUCKLAND 1025
- 28 PUAWAI PLACE NORTHCOTE 0627
- 28 ST PETERS STREET NORTHCOTE 0627
- 318 MOUNT EDEN ROAD MOUNT EDEN AUCKLAND 1024
- 34 SHAKESPEARE ROAD MILFORD 0620
- 35 CHATHAM AVENUE MOUNT ALBERT AUCKLAND 1025
- 35 MARKET ROAD REMUERA AUCKLAND 1050
- 36 GLENNANDREW DRIVE HALF MOON BAY AUCKLAND 2012
- 36 PUAWAI PLACE NORTHCOTE 0627
- 38 ST PETERS STREET NORTHCOTE 0627
- 39 MALASPINA PLACE PAPATOETOE AUCKLAND 2025
- 39 ST PETERS STREET NORTHCOTE 0627
- 4 NORGROVE AVENUE MOUNT ALBERT AUCKLAND 1025
- 40 GLENNANDREW DRIVE HALF MOON BAY AUCKLAND 2012
- 41 HOWARD ROAD NORTHCOTE 0627
- 41 RIDGEMOUNT RISE MANGERE BRIDGE AUCKLAND 2022
- 41A HAYDN AVENUE ROYAL OAK AUCKLAND 1023
- 42 GLENNANDREW DRIVE HALF MOON BAY AUCKLAND 2012
- 43 HAYDN AVENUE ROYAL OAK AUCKLAND 1023
- 43 HOWARD ROAD NORTHCOTE 0627
- 44 GLENNANDREW DRIVE HALF MOON BAY AUCKLAND 2012
- 46 GIBBS CRESCENT PAPAKURA AUCKLAND 2110
- 46 GLENNANDREW DRIVE HALF MOON BAY AUCKLAND 2012
- 47 HARBOUR VIEW ROAD TE ATATU PENINSULA
- 477 TE ATATU ROAD TE ATATU PENINSULA
- 479 TE ATATU ROAD TE ATATU PENINSULA
- 48 GIBBS CRESCENT PAPAKURA AUCKLAND 2110
- 48 GLENNANDREW DRIVE HALF MOON BAY AUCKLAND 2012
- 49 HARBOUR VIEW ROAD TE ATATU PENINSULA
- 5 KITCHENER ROAD TAKAPUNA 0622
- 52 CLOVELLY ROAD BUCKLANDS BEACH AUCKLAND 2012
- 54 CLOVELLY ROAD BUCKLANDS BEACH AUCKLAND 2012
- 6 MATCHETT WAY MANGERE BRIDGE AUCKLAND 2022
- 6 MOUNT HOBSON ROAD REMUERA AUCKLAND 1050
- 6 NORGROVE AVENUE MOUNT ALBERT AUCKLAND 1025
- 6/1 WATENE CRESCENT ORAKEI AUCKLAND 1071
- 65A EXMOUTH ROAD NORTHCOTE 0627
- 66A PEVERILL CRESCENT PAPATOETOE AUCKLAND 2025
- 67 HARBOUR VIEW ROAD TE ATATU PENINSULA
- 69A EXMOUTH ROAD NORTHCOTE 0627
- 7 GLENMARY PLACE PAPATOETOE AUCKLAND 2025
- 7 KITCHENER ROAD TAKAPUNA 0622
- 7 ST AUBYN STREET DEVONPORT 0624
- 71 EXMOUTH ROAD NORTHCOTE 0627
- 77 HILLCREST ROAD PAPATOETOE AUCKLAND 2025

6 MOUNT HOBSON ROAD REMUERA AUCKLAND 1050 Translet Mount 1050 Tran **Clause 20A - Outstanding Natural Features** 

Plans and Places

20A DILWORTH AVENUE REMUERA AUCKLAND 1056 COUNCIL

**Clause 20A - Outstanding Natural Features 8 MOUNT HOBSON ROAD REMUERA 1050** 