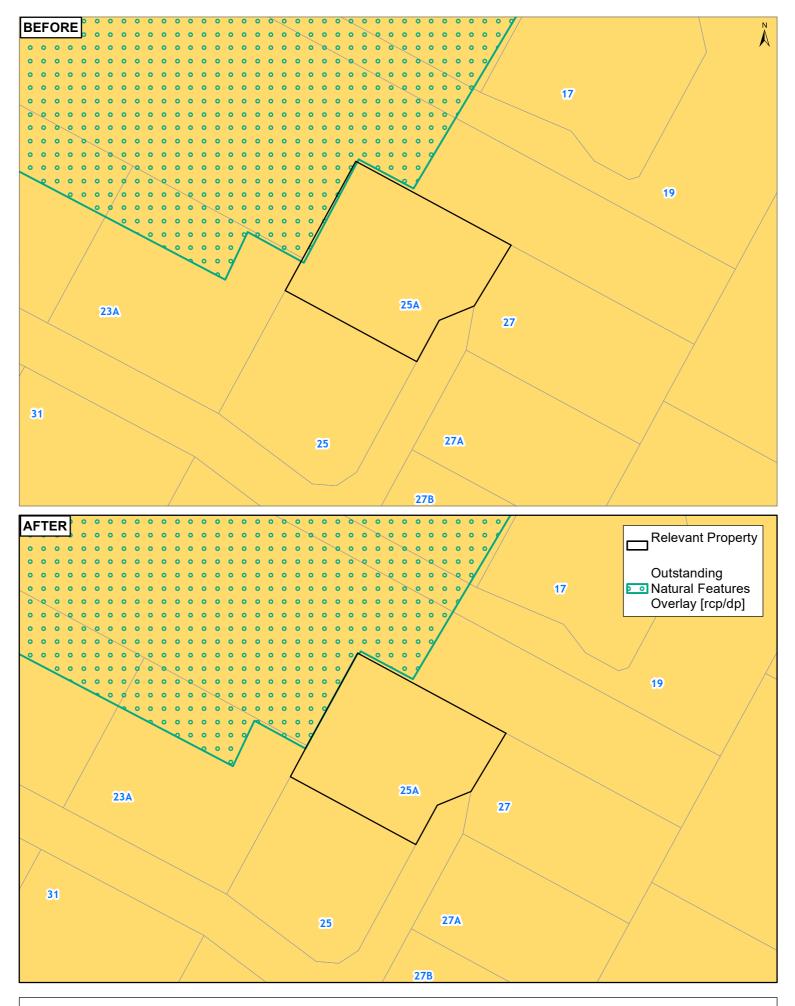

21 TARAHANGA STREET NORTHCOTE 0627

211C ST ANDREWS ROAD ROYAL OAK AUCKLAND 1023

21A PHOENIX PLACE PAPATOETOE AUCKLAND 2025

- 22 DILWORTH AVENUE REMUERA AUCKLAND 1050
- 237 HURSTMERE ROAD TAKAPUNA 0622
- 24 EARNOCH AVENUE TAKAPUNA 0622
- 24 MACBETH COURT MILFORD 0620
- 25 CHATHAM AVENUE MOUNT ALBERT AUCKLAND 1025
- 25 KANUKA STREET POINT CHEVALIER AUCKLAND 1022
- 255 HURSTMERE ROAD TAKAPUNA 0622
- 25A AMBURY ROAD MANGERE BRIDGE AUCKLAND 2022
- 25A HERETAUNGA AVENUE TE PAPAPA AUCKLAND 1061
- 26 KAPUKA ROAD MANGERE BRIDGE AUCKLAND 2022
- 26 PUAWAI PLACE NORTHCOTE 0627
- 26A FENWICK AVENUE MILFORD 0620
- 27 CHATHAM AVENUE MOUNT ALBERT AUCKLAND 1025
- 28 PUAWAI PLACE NORTHCOTE 0627
- 28 ST PETERS STREET NORTHCOTE 0627
- 318 MOUNT EDEN ROAD MOUNT EDEN AUCKLAND 1024
- 34 SHAKESPEARE ROAD MILFORD 0620
- 35 CHATHAM AVENUE MOUNT ALBERT AUCKLAND 1025
- 35 MARKET ROAD REMUERA AUCKLAND 1050
- 36 GLENNANDREW DRIVE HALF MOON BAY AUCKLAND 2012
- 36 PUAWAI PLACE NORTHCOTE 0627
- 38 ST PETERS STREET NORTHCOTE 0627
- 39 MALASPINA PLACE PAPATOETOE AUCKLAND 2025
- 39 ST PETERS STREET NORTHCOTE 0627
- 4 NORGROVE AVENUE MOUNT ALBERT AUCKLAND 1025
- 40 GLENNANDREW DRIVE HALF MOON BAY AUCKLAND 2012
- 41 HOWARD ROAD NORTHCOTE 0627
- 41 RIDGEMOUNT RISE MANGERE BRIDGE AUCKLAND 2022
- 41A HAYDN AVENUE ROYAL OAK AUCKLAND 1023
- 42 GLENNANDREW DRIVE HALF MOON BAY AUCKLAND 2012
- 43 HAYDN AVENUE ROYAL OAK AUCKLAND 1023
- 43 HOWARD ROAD NORTHCOTE 0627
- 44 GLENNANDREW DRIVE HALF MOON BAY AUCKLAND 2012
- 46 GIBBS CRESCENT PAPAKURA AUCKLAND 2110
- 46 GLENNANDREW DRIVE HALF MOON BAY AUCKLAND 2012
- 47 HARBOUR VIEW ROAD TE ATATU PENINSULA
- 477 TE ATATU ROAD TE ATATU PENINSULA
- 479 TE ATATU ROAD TE ATATU PENINSULA
- 48 GIBBS CRESCENT PAPAKURA AUCKLAND 2110
- 48 GLENNANDREW DRIVE HALF MOON BAY AUCKLAND 2012
- 49 HARBOUR VIEW ROAD TE ATATU PENINSULA
- 5 KITCHENER ROAD TAKAPUNA 0622
- 52 CLOVELLY ROAD BUCKLANDS BEACH AUCKLAND 2012
- 54 CLOVELLY ROAD BUCKLANDS BEACH AUCKLAND 2012
- 6 MATCHETT WAY MANGERE BRIDGE AUCKLAND 2022
- 6 MOUNT HOBSON ROAD REMUERA AUCKLAND 1050
- 6 NORGROVE AVENUE MOUNT ALBERT AUCKLAND 1025
- 6/1 WATENE CRESCENT ORAKEI AUCKLAND 1071
- 65A EXMOUTH ROAD NORTHCOTE 0627
- 66A PEVERILL CRESCENT PAPATOETOE AUCKLAND 2025
- 67 HARBOUR VIEW ROAD TE ATATU PENINSULA
- 69A EXMOUTH ROAD NORTHCOTE 0627
- 7 GLENMARY PLACE PAPATOETOE AUCKLAND 2025
- 7 KITCHENER ROAD TAKAPUNA 0622
- 7 ST AUBYN STREET DEVONPORT 0624
- 71 EXMOUTH ROAD NORTHCOTE 0627
- 77 HILLCREST ROAD PAPATOETOE AUCKLAND 2025

### 36 GLENNANDREW DRIVE HALF MOON BAY AUCKLAND

Plans and Places