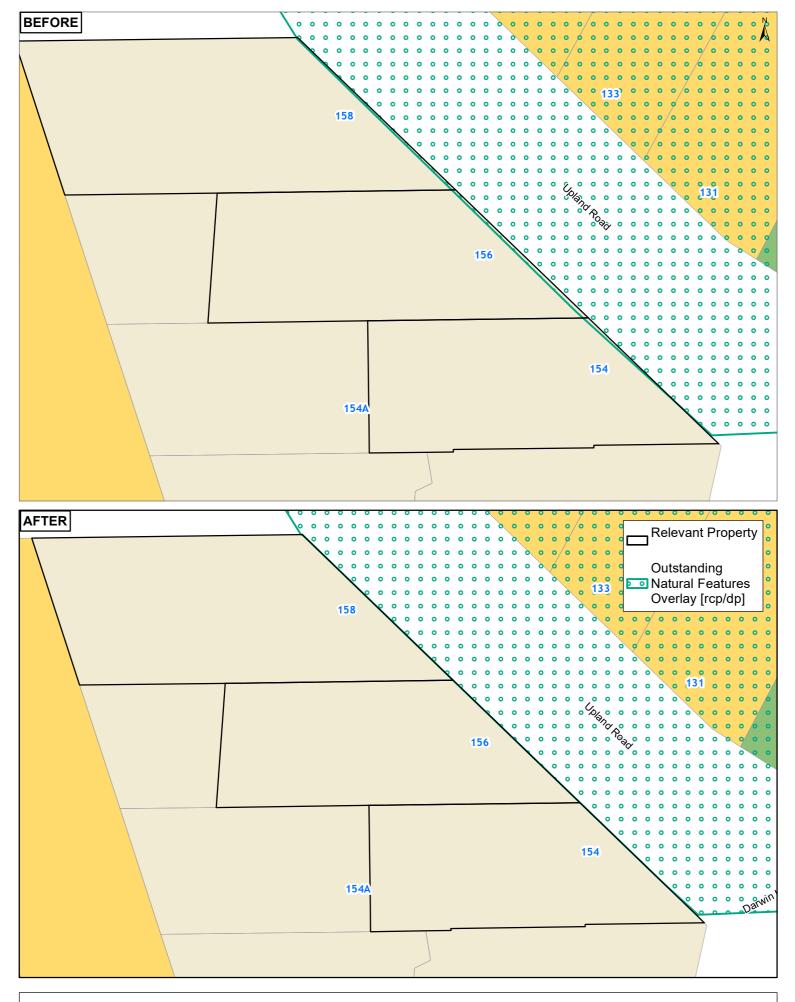

## Clause 20A - Outstanding Natural Features 156 UPLAND ROAD REMUERA AUCKLAND 1050

Whilst due care has been taken, Auckland Council gives no warranty as to the accuracy and completeness of any information on this map/plan and accepts no liability for any error, omission or use of the information.

## Clause 20A - Outstanding Natural Features 154 UPLAND ROAD REMUERA AUCKLAND 1050