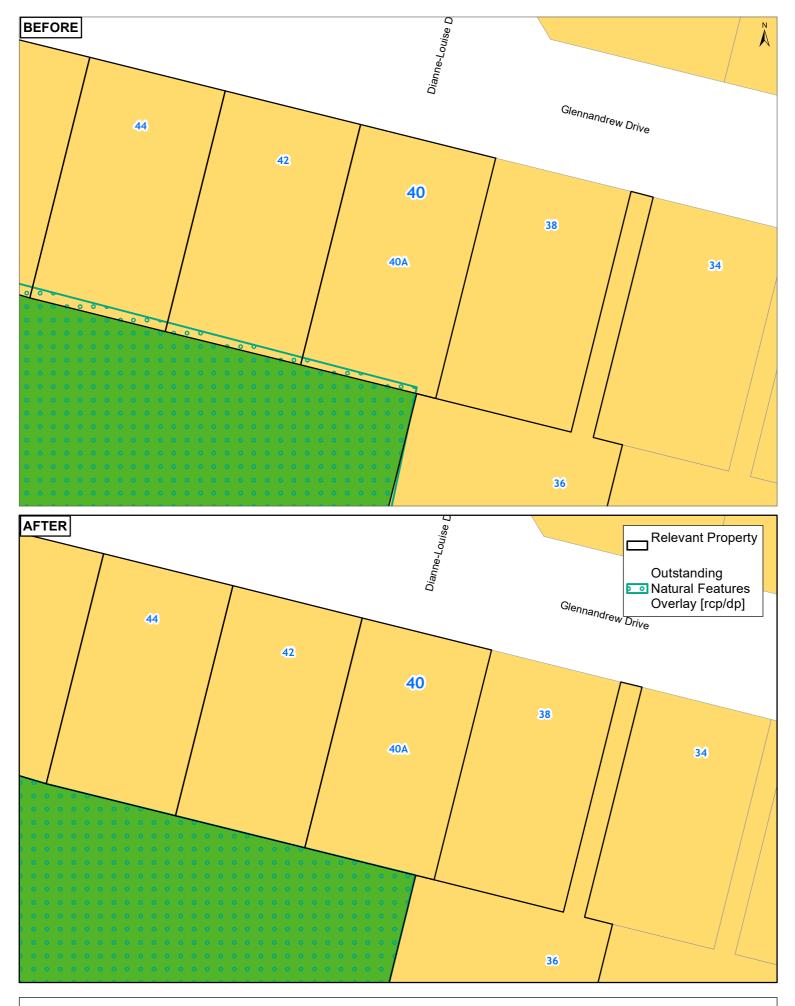

# 42 GLENNANDREW DRIVE HALF MOON BAY AUCKLAND 2

Clause 20A - Outstanding Natural Features

Auckland

44 GLENNANDREW DRIVE HALF MOON BAY AUCKLANDED

Whilst due care has been taken, Auckland Council gives no warranty as to the accuracy and completeness of any information on this map/plan and accepts no liability for any error, omission or use of the information.