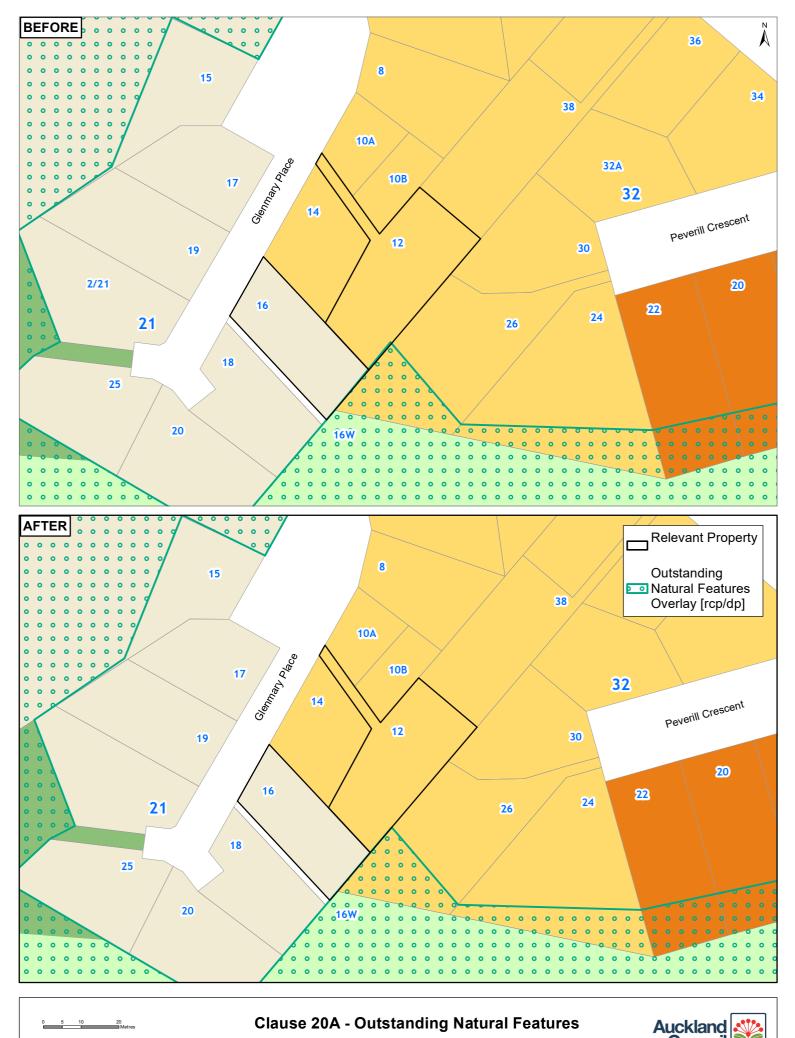

107A BEACH ROAD CASTOR BAY 0620

11 MATANUI STREET NORTHCOTE 0627

11 ST AUBYN STREET DEVONPORT 0624

12 AMBURY ROAD MANGERE BRIDGE AUCKLAND 2022

12 GLENMARY PLACE PAPATOETOE AUCKLAND 2025

12 MOUNT HOBSON ROAD REMUERA AUCKLAND 1050

156 UPLAND ROAD REMUERA AUCKLAND 1050

158 UPLAND ROAD REMUERA AUCKLAND 1050

16 GLENMARY PLACE PAPATOETOE AUCKLAND 2025

16 MOUNT HOBSON ROAD REMUERA 1050

17 KORORO STREET NORTHCOTE 0627

17 TARAHANGA STREET NORTHCOTE 0627