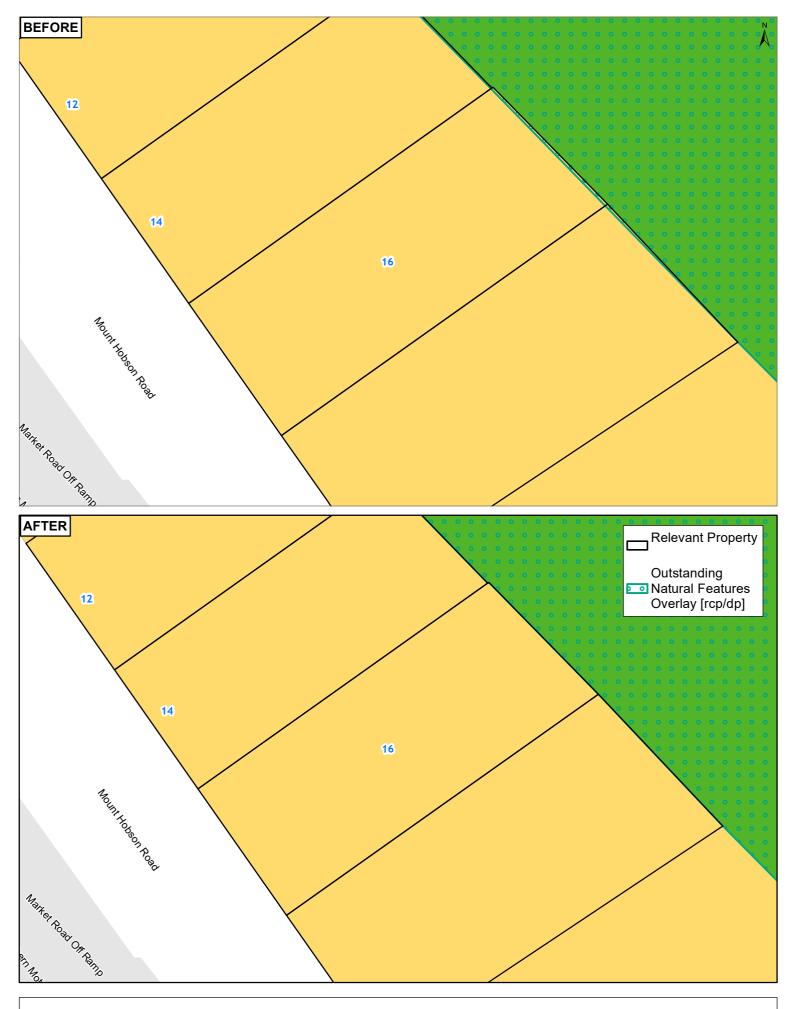

107A BEACH ROAD CASTOR BAY 0620

11 MATANUI STREET NORTHCOTE 0627

11 ST AUBYN STREET DEVONPORT 0624

12 AMBURY ROAD MANGERE BRIDGE AUCKLAND 2022

12 GLENMARY PLACE PAPATOETOE AUCKLAND 2025

12 MOUNT HOBSON ROAD REMUERA AUCKLAND 1050

14 AMBURY ROAD MANGERE BRIDGE AUCKLAND 2022

14 DILWORTH AVENUE REMUERA AUCKLAND 1050

14 MATANUI STREET NORTHCOTE 0627

14 MOUNT HOBSON ROAD REMUERA AUCKLAND 1050

15 MATANUI STREET NORTHCOTE 0627

154 UPLAND ROAD REMUERA AUCKLAND 1050

156 UPLAND ROAD REMUERA AUCKLAND 1050

158 UPLAND ROAD REMUERA AUCKLAND 1050

16 GLENMARY PLACE PAPATOETOE AUCKLAND 2025

16 MOUNT HOBSON ROAD REMUERA 1050

17 KORORO STREET NORTHCOTE 0627

17 TARAHANGA STREET NORTHCOTE 0627

| Rule or<br>Section of<br>Unitary<br>Plan<br>Subject Site | Planning maps  Various – see the listed properties in Attachment 1, and attached maps in Attachment 2                                                                                                                                                                                                                                                                                                      |
|----------------------------------------------------------|------------------------------------------------------------------------------------------------------------------------------------------------------------------------------------------------------------------------------------------------------------------------------------------------------------------------------------------------------------------------------------------------------------|
| Nature of change                                         | A Clause 20A modification is required to correct the spatial application of overlays as depicted in the AUP:  • D10 Outstanding Natural Features and Outstanding Natural Landscapes Overlay  • D11 High Natural Character Overlay                                                                                                                                                                          |
|                                                          | Discussion  Overlays are depicted in the planning maps as set out in the extract from the legend. Where a site is subject to an overlay, that information is depicted as accurately as is possible, and the corresponding information is available in a site's property summary, via the planning maps' "identification tool".  Data is applied from various sources, and the planning maps are subject to |
|                                                          | regular cadastral updates using LINZ data.  This modification corects the spatial application of the identified overlays to land fragments.  AUP planning maps' legend extract depicting the relevant overlays' symbology:                                                                                                                                                                                 |