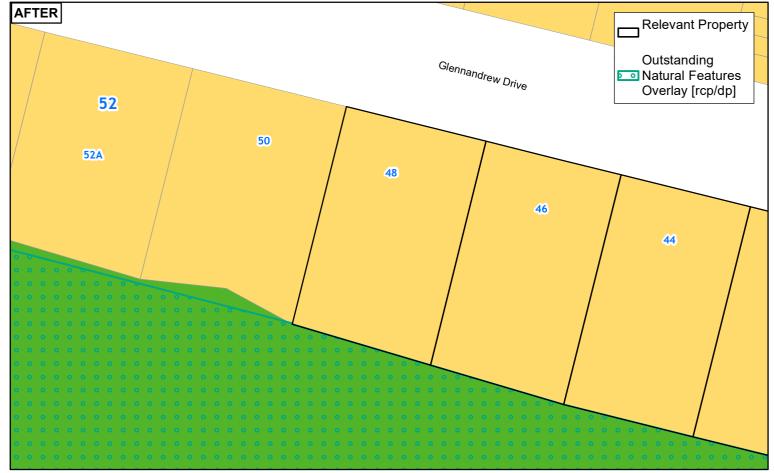

48 GLENNANDREW DRIVE HALF MOON BAY AUCKLAND

46 GLENNANDREW DRIVE HALF MOON BAY AUCKLAND

Clause 20A - Outstanding Natural Features

Auckland
12 AMBURY ROAD MANGERE BRIDGE AUCKLAND 2022 2021 **Clause 20A - Outstanding Natural Features** 