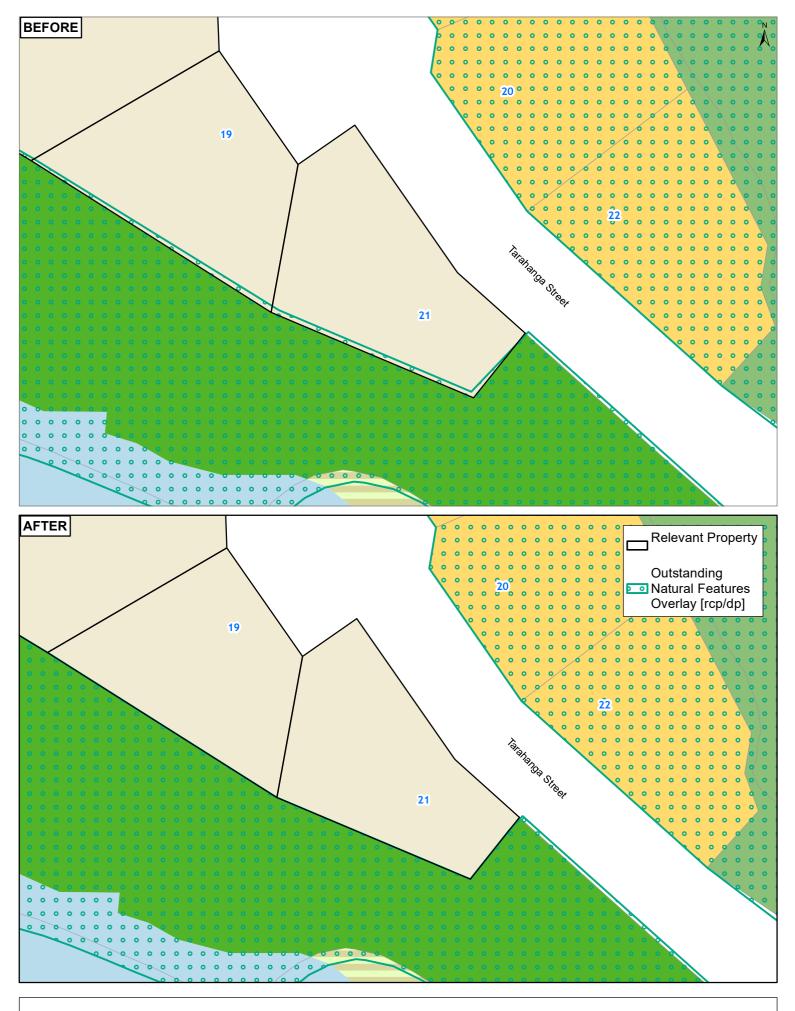

**Clause 20A - Outstanding Natural Features** 19 TARAHANGA STREET NORTHCOTE 0627

**Clause 20A - Outstanding Natural Features** 17 TARAHANGA STREET NORTHCOTE 0627