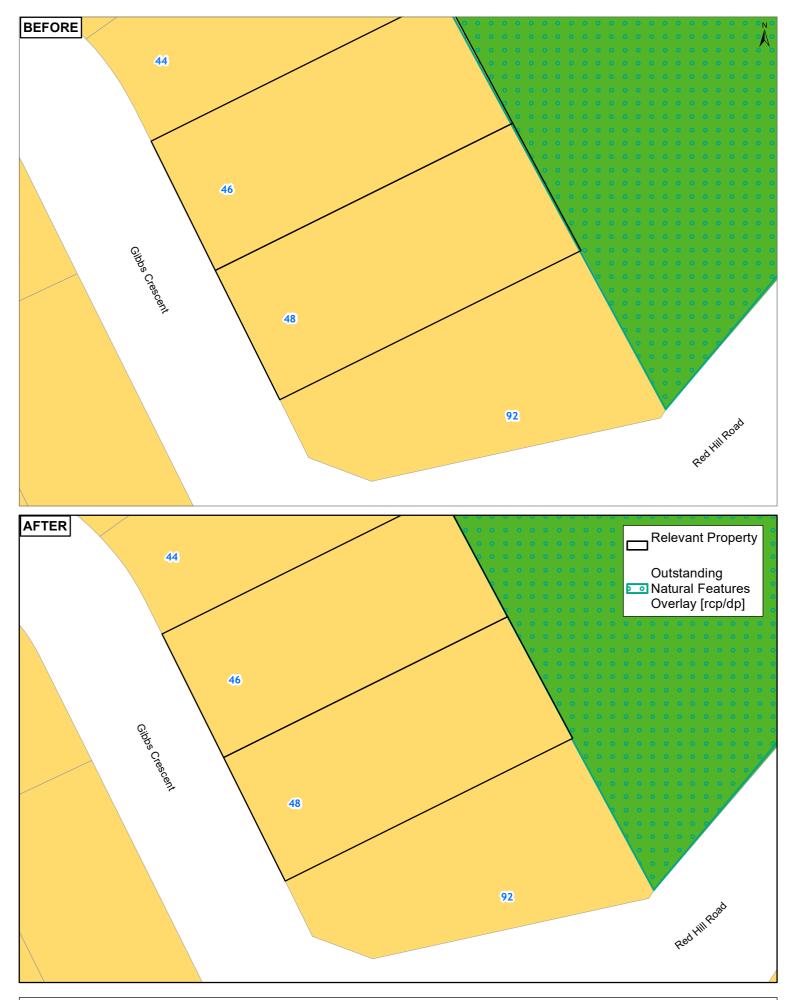

| Rule or<br>Section of<br>Unitary<br>Plan<br>Subject Site | Planning maps  Various – see the listed properties in Attachment 1, and attached maps in Attachment 2                                                                                                                                                                                                                                                                                                      |
|----------------------------------------------------------|------------------------------------------------------------------------------------------------------------------------------------------------------------------------------------------------------------------------------------------------------------------------------------------------------------------------------------------------------------------------------------------------------------|
| Nature of change                                         | A Clause 20A modification is required to correct the spatial application of overlays as depicted in the AUP:  • D10 Outstanding Natural Features and Outstanding Natural Landscapes Overlay  • D11 High Natural Character Overlay                                                                                                                                                                          |
|                                                          | Discussion  Overlays are depicted in the planning maps as set out in the extract from the legend. Where a site is subject to an overlay, that information is depicted as accurately as is possible, and the corresponding information is available in a site's property summary, via the planning maps' "identification tool".  Data is applied from various sources, and the planning maps are subject to |
|                                                          | regular cadastral updates using LINZ data.  This modification corects the spatial application of the identified overlays to land fragments.  AUP planning maps' legend extract depicting the relevant overlays' symbology:                                                                                                                                                                                 |