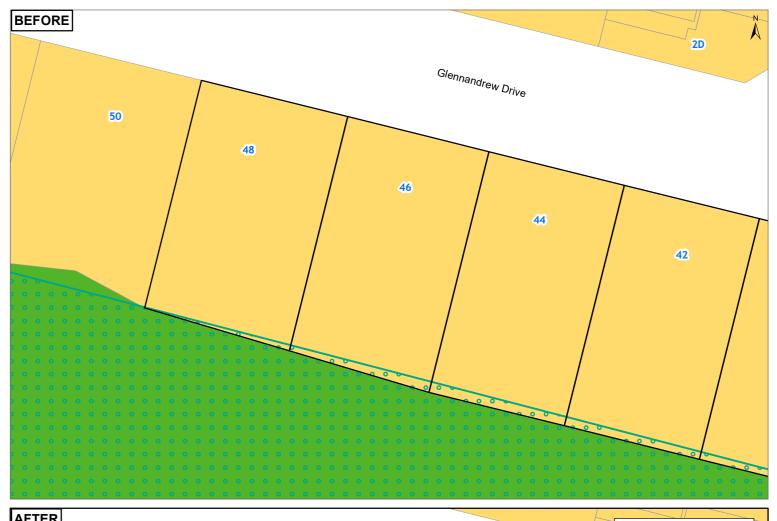

# 42 GLENNANDREW DRIVE HALF MOON BAY AUCKLAND 2

Clause 20A - Outstanding Natural Features

Auckland

44 GLENNANDREW DRIVE HALF MOON BAY AUCKLANDED

Whilst due care has been taken, Auckland Council gives no warranty as to the accuracy and completeness of any information on this map/plan and accepts no liability for any error, omission or use of the information.

48 GLENNANDREW DRIVE HALF MOON BAY AUCKLAND

46 GLENNANDREW DRIVE HALF MOON BAY AUCKLAND

Clause 20A - Outstanding Natural Features

Auckland
12 AMBURY ROAD MANGERE BRIDGE AUCKLAND 2022 2021 **Clause 20A - Outstanding Natural Features** 