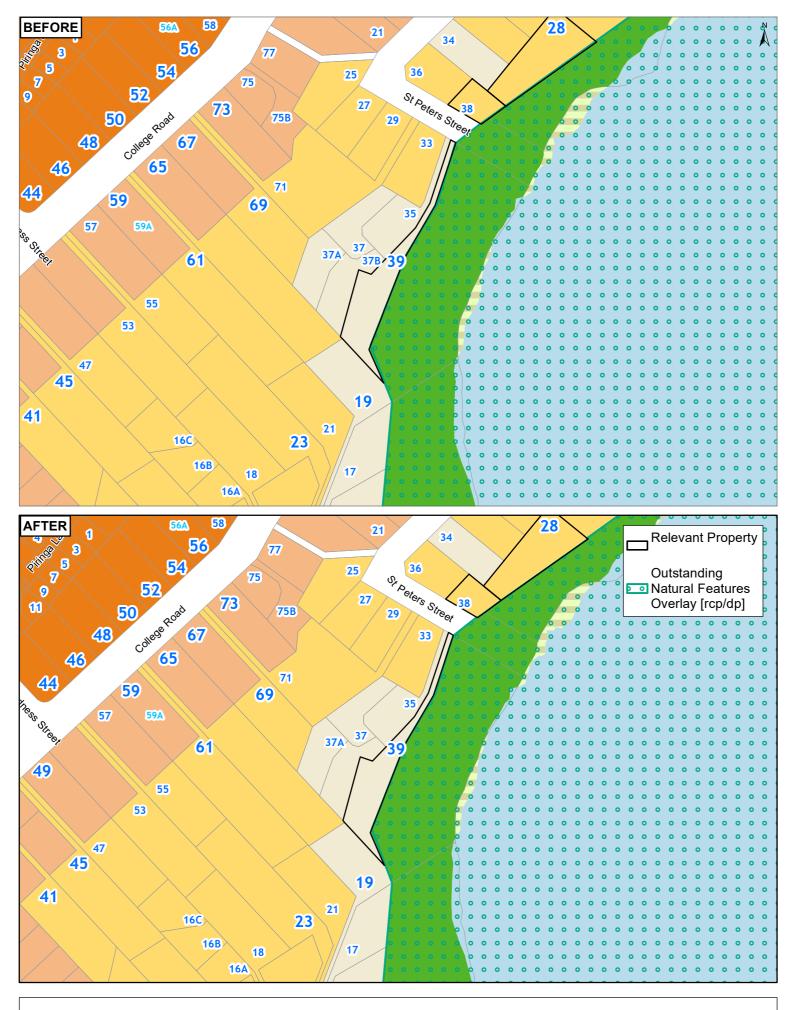

### **Clause 20A - Outstanding Natural Features** 39 ST PETERS STREET NORTHCOTE 0627

# Clause 20A - Outstanding Natural Features 28 ST PETERS STREET NORTHCOTE 0627

Whilst due care has been taken, Auckland Council gives no warranty as to the accuracy and completeness of any information on this map/plan an accepts no liability for any error, omission or use of the