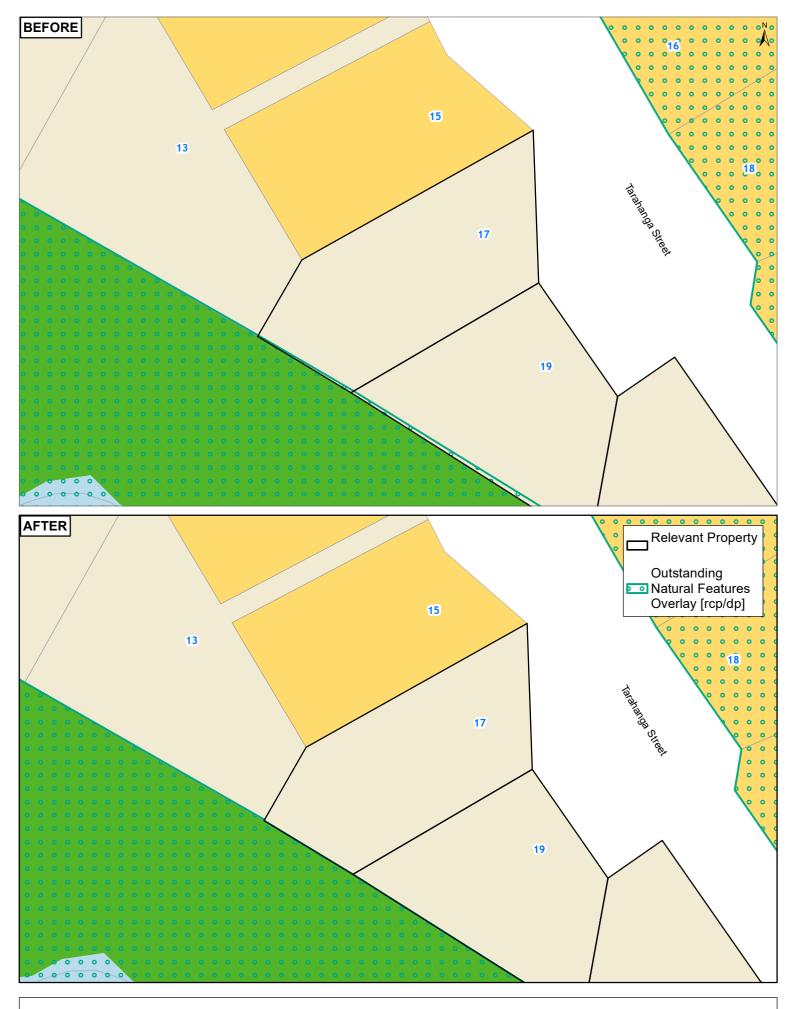

18 MACKY AVENUE DEVONPORT 0624

18 MOUNT HOBSON ROAD REMUERA AUCKLAND 1050

19 LONGBUSH ROAD TE ATATU PENINSULA

19 TARAHANGA STREET NORTHCOTE 0627

20 PUAWAI PLACE NORTHCOTE 0627

20A DILWORTH AVENUE REMUERA AUCKLAND 1050

21 TARAHANGA STREET NORTHCOTE 0627

211C ST ANDREWS ROAD ROYAL OAK AUCKLAND 1023

21A PHOENIX PLACE PAPATOETOE AUCKLAND 2025

- 22 DILWORTH AVENUE REMUERA AUCKLAND 1050
- 237 HURSTMERE ROAD TAKAPUNA 0622
- 24 EARNOCH AVENUE TAKAPUNA 0622
- 24 MACBETH COURT MILFORD 0620
- 25 CHATHAM AVENUE MOUNT ALBERT AUCKLAND 1025
- 25 KANUKA STREET POINT CHEVALIER AUCKLAND 1022
- 255 HURSTMERE ROAD TAKAPUNA 0622
- 25A AMBURY ROAD MANGERE BRIDGE AUCKLAND 2022
- 25A HERETAUNGA AVENUE TE PAPAPA AUCKLAND 1061
- 26 KAPUKA ROAD MANGERE BRIDGE AUCKLAND 2022
- 26 PUAWAI PLACE NORTHCOTE 0627
- 26A FENWICK AVENUE MILFORD 0620
- 27 CHATHAM AVENUE MOUNT ALBERT AUCKLAND 1025
- 28 PUAWAI PLACE NORTHCOTE 0627
- 28 ST PETERS STREET NORTHCOTE 0627
- 318 MOUNT EDEN ROAD MOUNT EDEN AUCKLAND 1024
- 34 SHAKESPEARE ROAD MILFORD 0620
- 35 CHATHAM AVENUE MOUNT ALBERT AUCKLAND 1025
- 35 MARKET ROAD REMUERA AUCKLAND 1050
- 36 GLENNANDREW DRIVE HALF MOON BAY AUCKLAND 2012
- 36 PUAWAI PLACE NORTHCOTE 0627
- 38 ST PETERS STREET NORTHCOTE 0627
- 39 MALASPINA PLACE PAPATOETOE AUCKLAND 2025
- 39 ST PETERS STREET NORTHCOTE 0627
- 4 NORGROVE AVENUE MOUNT ALBERT AUCKLAND 1025
- 40 GLENNANDREW DRIVE HALF MOON BAY AUCKLAND 2012
- 41 HOWARD ROAD NORTHCOTE 0627
- 41 RIDGEMOUNT RISE MANGERE BRIDGE AUCKLAND 2022
- 41A HAYDN AVENUE ROYAL OAK AUCKLAND 1023
- 42 GLENNANDREW DRIVE HALF MOON BAY AUCKLAND 2012
- 43 HAYDN AVENUE ROYAL OAK AUCKLAND 1023
- 43 HOWARD ROAD NORTHCOTE 0627
- 44 GLENNANDREW DRIVE HALF MOON BAY AUCKLAND 2012
- 46 GIBBS CRESCENT PAPAKURA AUCKLAND 2110
- 46 GLENNANDREW DRIVE HALF MOON BAY AUCKLAND 2012
- 47 HARBOUR VIEW ROAD TE ATATU PENINSULA
- 477 TE ATATU ROAD TE ATATU PENINSULA
- 479 TE ATATU ROAD TE ATATU PENINSULA
- 48 GIBBS CRESCENT PAPAKURA AUCKLAND 2110
- 48 GLENNANDREW DRIVE HALF MOON BAY AUCKLAND 2012
- 49 HARBOUR VIEW ROAD TE ATATU PENINSULA
- 5 KITCHENER ROAD TAKAPUNA 0622
- 52 CLOVELLY ROAD BUCKLANDS BEACH AUCKLAND 2012
- 54 CLOVELLY ROAD BUCKLANDS BEACH AUCKLAND 2012
- 6 MATCHETT WAY MANGERE BRIDGE AUCKLAND 2022
- 6 MOUNT HOBSON ROAD REMUERA AUCKLAND 1050
- 6 NORGROVE AVENUE MOUNT ALBERT AUCKLAND 1025
- 6/1 WATENE CRESCENT ORAKEI AUCKLAND 1071
- 65A EXMOUTH ROAD NORTHCOTE 0627
- 66A PEVERILL CRESCENT PAPATOETOE AUCKLAND 2025
- 67 HARBOUR VIEW ROAD TE ATATU PENINSULA
- 69A EXMOUTH ROAD NORTHCOTE 0627
- 7 GLENMARY PLACE PAPATOETOE AUCKLAND 2025
- 7 KITCHENER ROAD TAKAPUNA 0622
- 7 ST AUBYN STREET DEVONPORT 0624
- 71 EXMOUTH ROAD NORTHCOTE 0627
- 77 HILLCREST ROAD PAPATOETOE AUCKLAND 2025

**Clause 20A - Outstanding Natural Features** 19 TARAHANGA STREET NORTHCOTE 0627

**Clause 20A - Outstanding Natural Features** 17 TARAHANGA STREET NORTHCOTE 0627