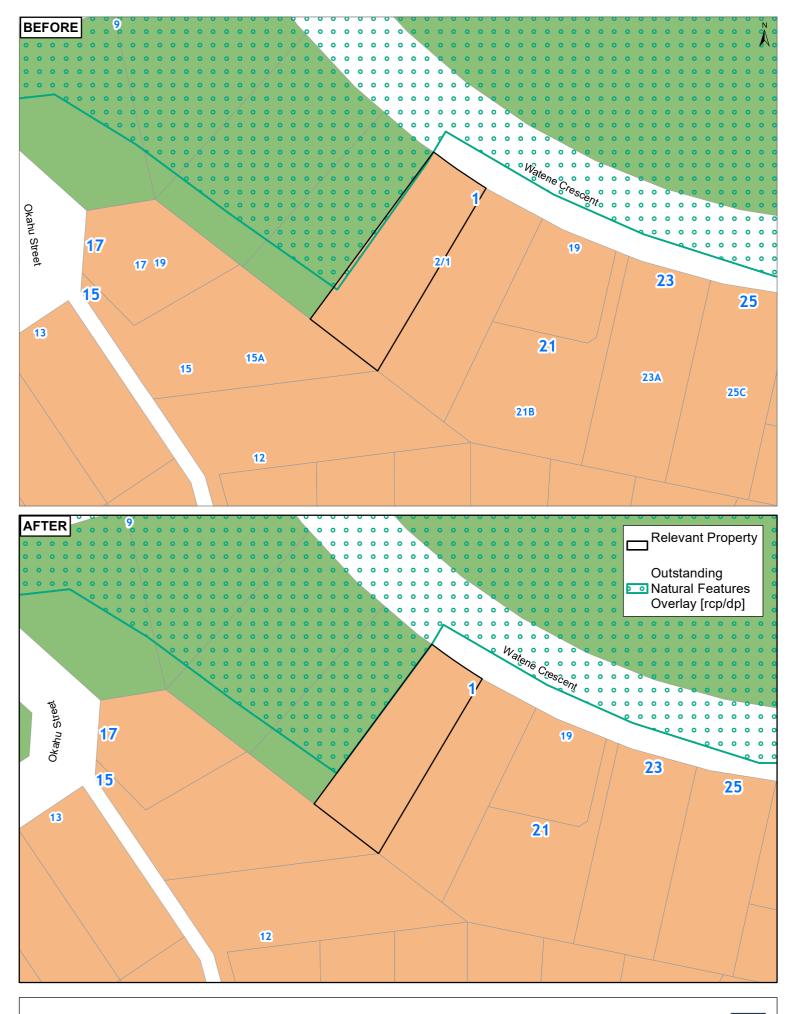

21 TARAHANGA STREET NORTHCOTE 0627

211C ST ANDREWS ROAD ROYAL OAK AUCKLAND 1023

21A PHOENIX PLACE PAPATOETOE AUCKLAND 2025

- 22 DILWORTH AVENUE REMUERA AUCKLAND 1050
- 237 HURSTMERE ROAD TAKAPUNA 0622
- 24 EARNOCH AVENUE TAKAPUNA 0622
- 24 MACBETH COURT MILFORD 0620
- 25 CHATHAM AVENUE MOUNT ALBERT AUCKLAND 1025
- 25 KANUKA STREET POINT CHEVALIER AUCKLAND 1022
- 255 HURSTMERE ROAD TAKAPUNA 0622
- 25A AMBURY ROAD MANGERE BRIDGE AUCKLAND 2022
- 25A HERETAUNGA AVENUE TE PAPAPA AUCKLAND 1061
- 26 KAPUKA ROAD MANGERE BRIDGE AUCKLAND 2022
- 26 PUAWAI PLACE NORTHCOTE 0627
- 26A FENWICK AVENUE MILFORD 0620
- 27 CHATHAM AVENUE MOUNT ALBERT AUCKLAND 1025
- 28 PUAWAI PLACE NORTHCOTE 0627
- 28 ST PETERS STREET NORTHCOTE 0627
- 318 MOUNT EDEN ROAD MOUNT EDEN AUCKLAND 1024
- 34 SHAKESPEARE ROAD MILFORD 0620
- 35 CHATHAM AVENUE MOUNT ALBERT AUCKLAND 1025
- 35 MARKET ROAD REMUERA AUCKLAND 1050
- 36 GLENNANDREW DRIVE HALF MOON BAY AUCKLAND 2012
- 36 PUAWAI PLACE NORTHCOTE 0627
- 38 ST PETERS STREET NORTHCOTE 0627
- 39 MALASPINA PLACE PAPATOETOE AUCKLAND 2025
- 39 ST PETERS STREET NORTHCOTE 0627
- 4 NORGROVE AVENUE MOUNT ALBERT AUCKLAND 1025
- 40 GLENNANDREW DRIVE HALF MOON BAY AUCKLAND 2012
- 41 HOWARD ROAD NORTHCOTE 0627
- 41 RIDGEMOUNT RISE MANGERE BRIDGE AUCKLAND 2022
- 41A HAYDN AVENUE ROYAL OAK AUCKLAND 1023
- 42 GLENNANDREW DRIVE HALF MOON BAY AUCKLAND 2012
- 43 HAYDN AVENUE ROYAL OAK AUCKLAND 1023
- 43 HOWARD ROAD NORTHCOTE 0627
- 44 GLENNANDREW DRIVE HALF MOON BAY AUCKLAND 2012
- 46 GIBBS CRESCENT PAPAKURA AUCKLAND 2110
- 46 GLENNANDREW DRIVE HALF MOON BAY AUCKLAND 2012
- 47 HARBOUR VIEW ROAD TE ATATU PENINSULA
- 477 TE ATATU ROAD TE ATATU PENINSULA
- 479 TE ATATU ROAD TE ATATU PENINSULA
- 48 GIBBS CRESCENT PAPAKURA AUCKLAND 2110
- 48 GLENNANDREW DRIVE HALF MOON BAY AUCKLAND 2012
- 49 HARBOUR VIEW ROAD TE ATATU PENINSULA
- 5 KITCHENER ROAD TAKAPUNA 0622
- 52 CLOVELLY ROAD BUCKLANDS BEACH AUCKLAND 2012
- 54 CLOVELLY ROAD BUCKLANDS BEACH AUCKLAND 2012
- 6 MATCHETT WAY MANGERE BRIDGE AUCKLAND 2022
- 6 MOUNT HOBSON ROAD REMUERA AUCKLAND 1050
- 6 NORGROVE AVENUE MOUNT ALBERT AUCKLAND 1025
- 6/1 WATENE CRESCENT ORAKEI AUCKLAND 1071
- 65A EXMOUTH ROAD NORTHCOTE 0627
- 66A PEVERILL CRESCENT PAPATOETOE AUCKLAND 2025
- 67 HARBOUR VIEW ROAD TE ATATU PENINSULA
- 69A EXMOUTH ROAD NORTHCOTE 0627
- 7 GLENMARY PLACE PAPATOETOE AUCKLAND 2025
- 7 KITCHENER ROAD TAKAPUNA 0622
- 7 ST AUBYN STREET DEVONPORT 0624
- 71 EXMOUTH ROAD NORTHCOTE 0627
- 77 HILLCREST ROAD PAPATOETOE AUCKLAND 2025