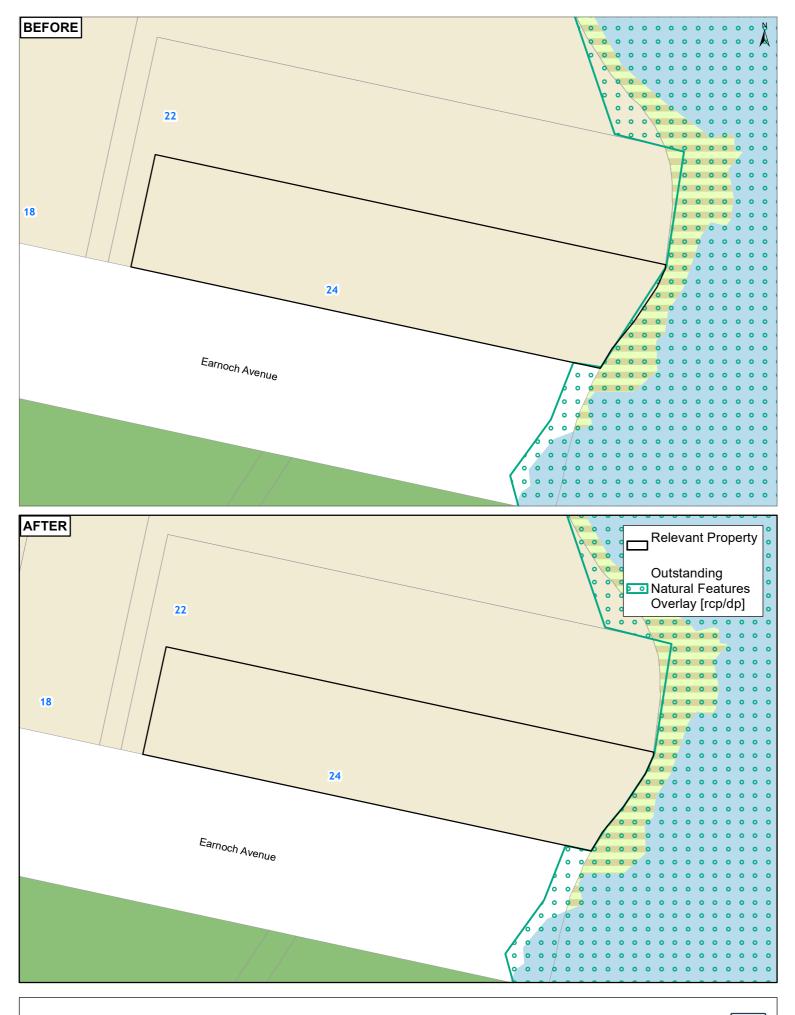

#### **Clause 20A - Outstanding Natural Features** 24 EARNOCH AVENUE TAKAPUNA 0622

**Auckland** Council Plans and Places

Clause 20A - Outstanding Natural Features
11 ST AUBYN STREET DEVONPORT 0624

Whilst due care has been taken, Auckland Council gives no warranty as to the accuracy and completeness of any information on this map/plan and accepts no liability for any error, omission or use of the information.