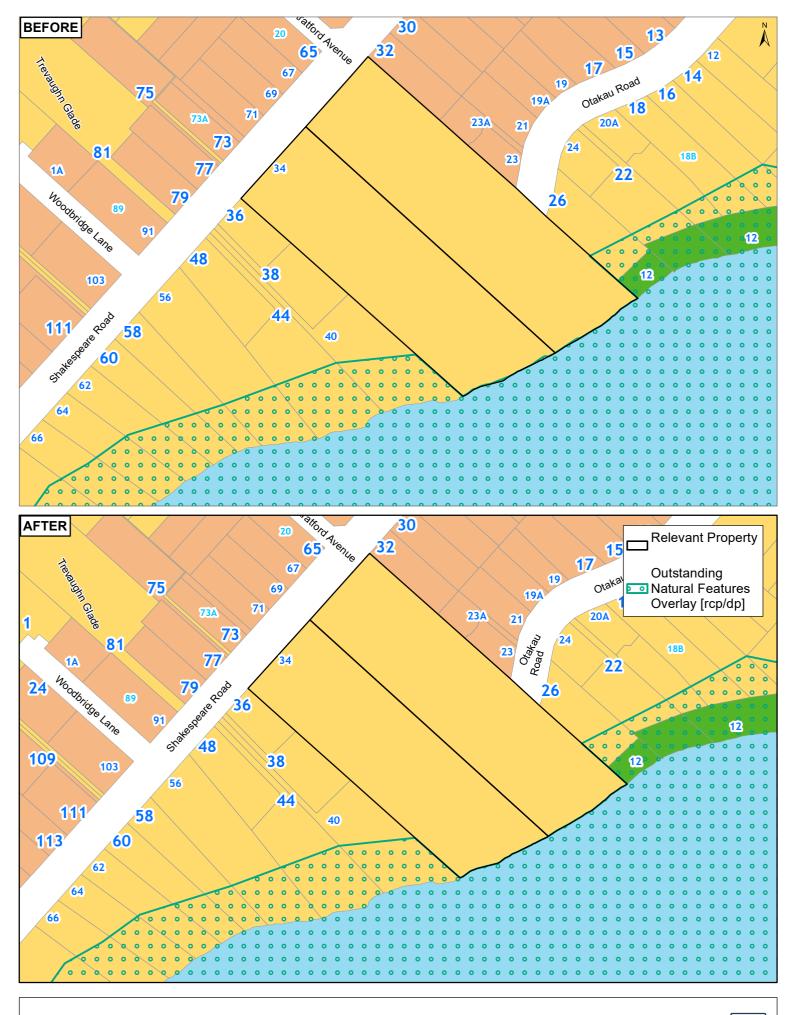

#### **Clause 20A - Outstanding Natural Features** 34 SHAKESPEARE ROAD MILFORD 0620

Clause 20A - Outstanding Natural Features **7 KITCHENER ROAD TAKAPUNA 0622** 

Auckland Council Plans and Places

0 20 40 80 Metres Clause 20A - Outstanding Natural Features
34 Shakespeare Road Milford 0620