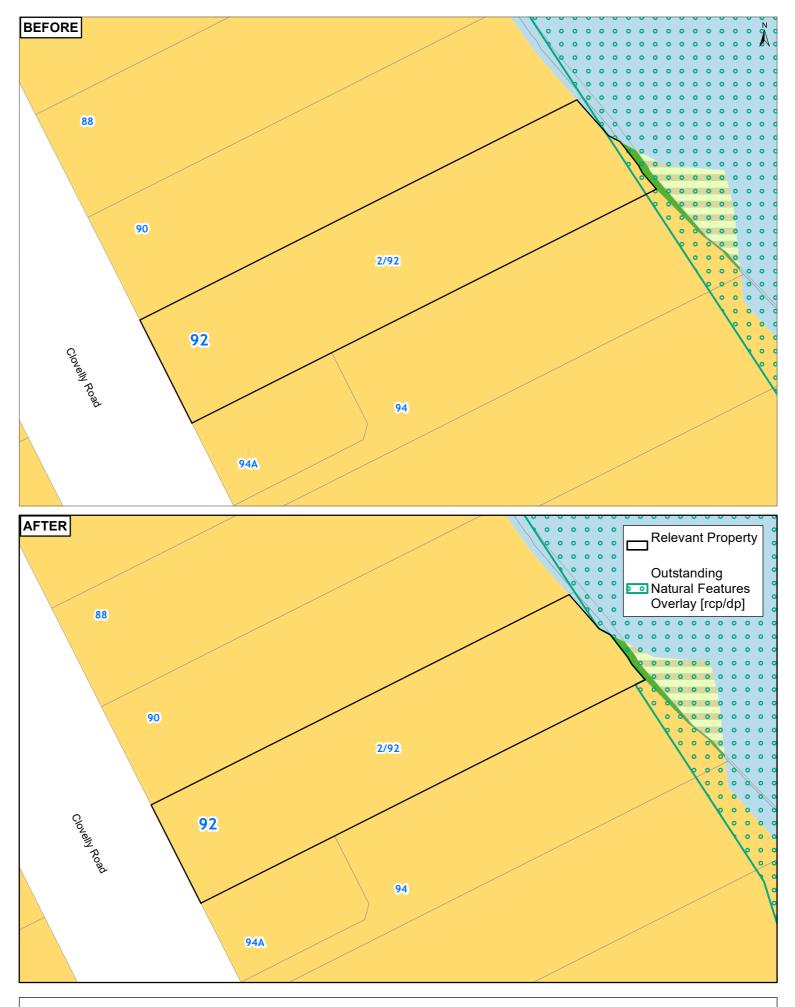

#### **Outstanding Natural Features**

1/60 GLENNANDREW DRIVE HALF MOON BAY AUCKLAND 2012

1/92 CLOVELLY ROAD BUCKLANDS BEACH AUCKLAND 2012

1016 GREAT NORTH ROAD POINT CHEVALIER AUCKLAND 1022

1020 GREAT NORTH ROAD POINT CHEVALIER AUCKLAND 1022