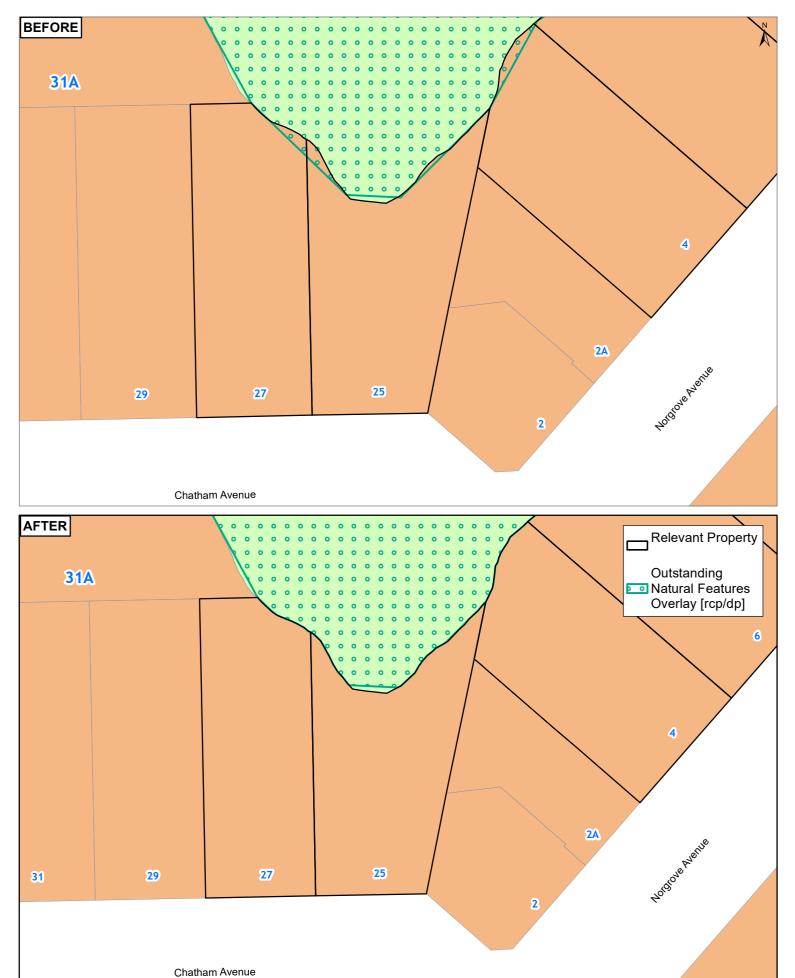

21 TARAHANGA STREET NORTHCOTE 0627

211C ST ANDREWS ROAD ROYAL OAK AUCKLAND 1023

21A PHOENIX PLACE PAPATOETOE AUCKLAND 2025

- 22 DILWORTH AVENUE REMUERA AUCKLAND 1050
- 237 HURSTMERE ROAD TAKAPUNA 0622
- 24 EARNOCH AVENUE TAKAPUNA 0622
- 24 MACBETH COURT MILFORD 0620
- 25 CHATHAM AVENUE MOUNT ALBERT AUCKLAND 1025
- 25 KANUKA STREET POINT CHEVALIER AUCKLAND 1022
- 255 HURSTMERE ROAD TAKAPUNA 0622
- 25A AMBURY ROAD MANGERE BRIDGE AUCKLAND 2022
- 25A HERETAUNGA AVENUE TE PAPAPA AUCKLAND 1061
- 26 KAPUKA ROAD MANGERE BRIDGE AUCKLAND 2022
- 26 PUAWAI PLACE NORTHCOTE 0627
- 26A FENWICK AVENUE MILFORD 0620
- 27 CHATHAM AVENUE MOUNT ALBERT AUCKLAND 1025
- 28 PUAWAI PLACE NORTHCOTE 0627
- 28 ST PETERS STREET NORTHCOTE 0627
- 318 MOUNT EDEN ROAD MOUNT EDEN AUCKLAND 1024
- 34 SHAKESPEARE ROAD MILFORD 0620
- 35 CHATHAM AVENUE MOUNT ALBERT AUCKLAND 1025
- 35 MARKET ROAD REMUERA AUCKLAND 1050
- 36 GLENNANDREW DRIVE HALF MOON BAY AUCKLAND 2012
- 36 PUAWAI PLACE NORTHCOTE 0627
- 38 ST PETERS STREET NORTHCOTE 0627
- 39 MALASPINA PLACE PAPATOETOE AUCKLAND 2025
- 39 ST PETERS STREET NORTHCOTE 0627
- 4 NORGROVE AVENUE MOUNT ALBERT AUCKLAND 1025
- 40 GLENNANDREW DRIVE HALF MOON BAY AUCKLAND 2012
- 41 HOWARD ROAD NORTHCOTE 0627
- 41 RIDGEMOUNT RISE MANGERE BRIDGE AUCKLAND 2022
- 41A HAYDN AVENUE ROYAL OAK AUCKLAND 1023
- 42 GLENNANDREW DRIVE HALF MOON BAY AUCKLAND 2012
- 43 HAYDN AVENUE ROYAL OAK AUCKLAND 1023
- 43 HOWARD ROAD NORTHCOTE 0627
- 44 GLENNANDREW DRIVE HALF MOON BAY AUCKLAND 2012
- 46 GIBBS CRESCENT PAPAKURA AUCKLAND 2110
- 46 GLENNANDREW DRIVE HALF MOON BAY AUCKLAND 2012
- 47 HARBOUR VIEW ROAD TE ATATU PENINSULA
- 477 TE ATATU ROAD TE ATATU PENINSULA
- 479 TE ATATU ROAD TE ATATU PENINSULA
- 48 GIBBS CRESCENT PAPAKURA AUCKLAND 2110
- 48 GLENNANDREW DRIVE HALF MOON BAY AUCKLAND 2012
- 49 HARBOUR VIEW ROAD TE ATATU PENINSULA
- 5 KITCHENER ROAD TAKAPUNA 0622
- 52 CLOVELLY ROAD BUCKLANDS BEACH AUCKLAND 2012
- 54 CLOVELLY ROAD BUCKLANDS BEACH AUCKLAND 2012
- 6 MATCHETT WAY MANGERE BRIDGE AUCKLAND 2022
- 6 MOUNT HOBSON ROAD REMUERA AUCKLAND 1050
- 6 NORGROVE AVENUE MOUNT ALBERT AUCKLAND 1025
- 6/1 WATENE CRESCENT ORAKEI AUCKLAND 1071
- 65A EXMOUTH ROAD NORTHCOTE 0627
- 66A PEVERILL CRESCENT PAPATOETOE AUCKLAND 2025
- 67 HARBOUR VIEW ROAD TE ATATU PENINSULA
- 69A EXMOUTH ROAD NORTHCOTE 0627
- 7 GLENMARY PLACE PAPATOETOE AUCKLAND 2025
- 7 KITCHENER ROAD TAKAPUNA 0622
- 7 ST AUBYN STREET DEVONPORT 0624
- 71 EXMOUTH ROAD NORTHCOTE 0627
- 77 HILLCREST ROAD PAPATOETOE AUCKLAND 2025

35 CHATHAM AVENUE MOUNT ALBERT AUCKLAND 2025