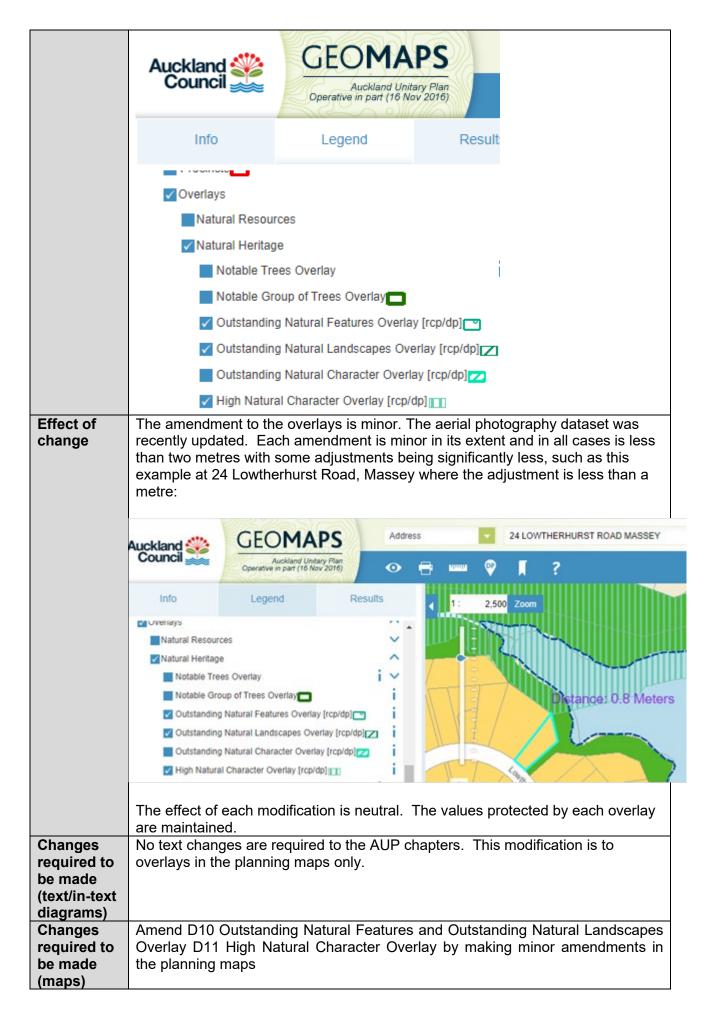

| Rule or<br>Section of<br>Unitary<br>Plan<br>Subject Site | Planning maps  Various – see the listed properties in Attachment 1, and attached maps in Attachment 2                                                                                                                                                                                                                                                                                                      |
|----------------------------------------------------------|------------------------------------------------------------------------------------------------------------------------------------------------------------------------------------------------------------------------------------------------------------------------------------------------------------------------------------------------------------------------------------------------------------|
| Nature of change                                         | A Clause 20A modification is required to correct the spatial application of overlays as depicted in the AUP:  • D10 Outstanding Natural Features and Outstanding Natural Landscapes Overlay  • D11 High Natural Character Overlay                                                                                                                                                                          |
|                                                          | Discussion  Overlays are depicted in the planning maps as set out in the extract from the legend. Where a site is subject to an overlay, that information is depicted as accurately as is possible, and the corresponding information is available in a site's property summary, via the planning maps' "identification tool".  Data is applied from various sources, and the planning maps are subject to |
|                                                          | regular cadastral updates using LINZ data.  This modification corects the spatial application of the identified overlays to land fragments.  AUP planning maps' legend extract depicting the relevant overlays' symbology:                                                                                                                                                                                 |