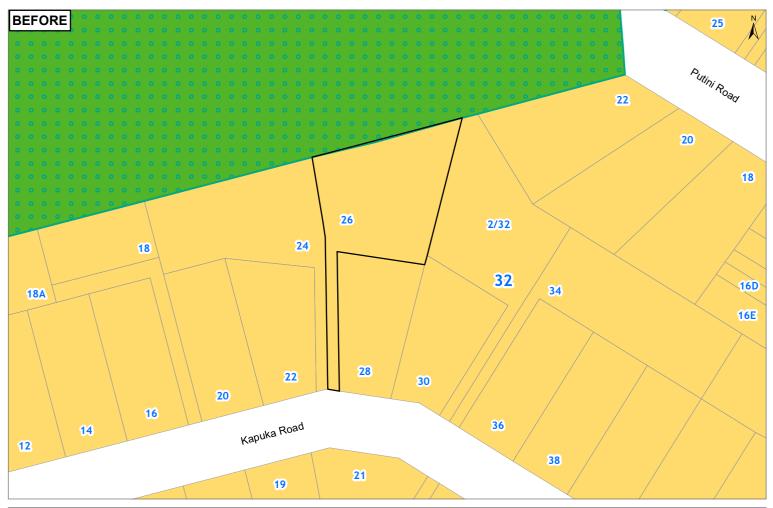

21 TARAHANGA STREET NORTHCOTE 0627

211C ST ANDREWS ROAD ROYAL OAK AUCKLAND 1023

21A PHOENIX PLACE PAPATOETOE AUCKLAND 2025

- 22 DILWORTH AVENUE REMUERA AUCKLAND 1050
- 237 HURSTMERE ROAD TAKAPUNA 0622
- 24 EARNOCH AVENUE TAKAPUNA 0622
- 24 MACBETH COURT MILFORD 0620
- 25 CHATHAM AVENUE MOUNT ALBERT AUCKLAND 1025
- 25 KANUKA STREET POINT CHEVALIER AUCKLAND 1022
- 255 HURSTMERE ROAD TAKAPUNA 0622
- 25A AMBURY ROAD MANGERE BRIDGE AUCKLAND 2022
- 25A HERETAUNGA AVENUE TE PAPAPA AUCKLAND 1061
- 26 KAPUKA ROAD MANGERE BRIDGE AUCKLAND 2022
- 26 PUAWAI PLACE NORTHCOTE 0627
- 26A FENWICK AVENUE MILFORD 0620
- 27 CHATHAM AVENUE MOUNT ALBERT AUCKLAND 1025
- 28 PUAWAI PLACE NORTHCOTE 0627
- 28 ST PETERS STREET NORTHCOTE 0627
- 318 MOUNT EDEN ROAD MOUNT EDEN AUCKLAND 1024
- 34 SHAKESPEARE ROAD MILFORD 0620
- 35 CHATHAM AVENUE MOUNT ALBERT AUCKLAND 1025
- 35 MARKET ROAD REMUERA AUCKLAND 1050
- 36 GLENNANDREW DRIVE HALF MOON BAY AUCKLAND 2012
- 36 PUAWAI PLACE NORTHCOTE 0627
- 38 ST PETERS STREET NORTHCOTE 0627
- 39 MALASPINA PLACE PAPATOETOE AUCKLAND 2025
- 39 ST PETERS STREET NORTHCOTE 0627
- 4 NORGROVE AVENUE MOUNT ALBERT AUCKLAND 1025
- 40 GLENNANDREW DRIVE HALF MOON BAY AUCKLAND 2012
- 41 HOWARD ROAD NORTHCOTE 0627
- 41 RIDGEMOUNT RISE MANGERE BRIDGE AUCKLAND 2022
- 41A HAYDN AVENUE ROYAL OAK AUCKLAND 1023
- 42 GLENNANDREW DRIVE HALF MOON BAY AUCKLAND 2012
- 43 HAYDN AVENUE ROYAL OAK AUCKLAND 1023
- 43 HOWARD ROAD NORTHCOTE 0627
- 44 GLENNANDREW DRIVE HALF MOON BAY AUCKLAND 2012
- 46 GIBBS CRESCENT PAPAKURA AUCKLAND 2110
- 46 GLENNANDREW DRIVE HALF MOON BAY AUCKLAND 2012
- 47 HARBOUR VIEW ROAD TE ATATU PENINSULA
- 477 TE ATATU ROAD TE ATATU PENINSULA
- 479 TE ATATU ROAD TE ATATU PENINSULA
- 48 GIBBS CRESCENT PAPAKURA AUCKLAND 2110
- 48 GLENNANDREW DRIVE HALF MOON BAY AUCKLAND 2012
- 49 HARBOUR VIEW ROAD TE ATATU PENINSULA
- 5 KITCHENER ROAD TAKAPUNA 0622
- 52 CLOVELLY ROAD BUCKLANDS BEACH AUCKLAND 2012
- 54 CLOVELLY ROAD BUCKLANDS BEACH AUCKLAND 2012
- 6 MATCHETT WAY MANGERE BRIDGE AUCKLAND 2022
- 6 MOUNT HOBSON ROAD REMUERA AUCKLAND 1050
- 6 NORGROVE AVENUE MOUNT ALBERT AUCKLAND 1025
- 6/1 WATENE CRESCENT ORAKEI AUCKLAND 1071
- 65A EXMOUTH ROAD NORTHCOTE 0627
- 66A PEVERILL CRESCENT PAPATOETOE AUCKLAND 2025
- 67 HARBOUR VIEW ROAD TE ATATU PENINSULA
- 69A EXMOUTH ROAD NORTHCOTE 0627
- 7 GLENMARY PLACE PAPATOETOE AUCKLAND 2025
- 7 KITCHENER ROAD TAKAPUNA 0622
- 7 ST AUBYN STREET DEVONPORT 0624
- 71 EXMOUTH ROAD NORTHCOTE 0627
- 77 HILLCREST ROAD PAPATOETOE AUCKLAND 2025