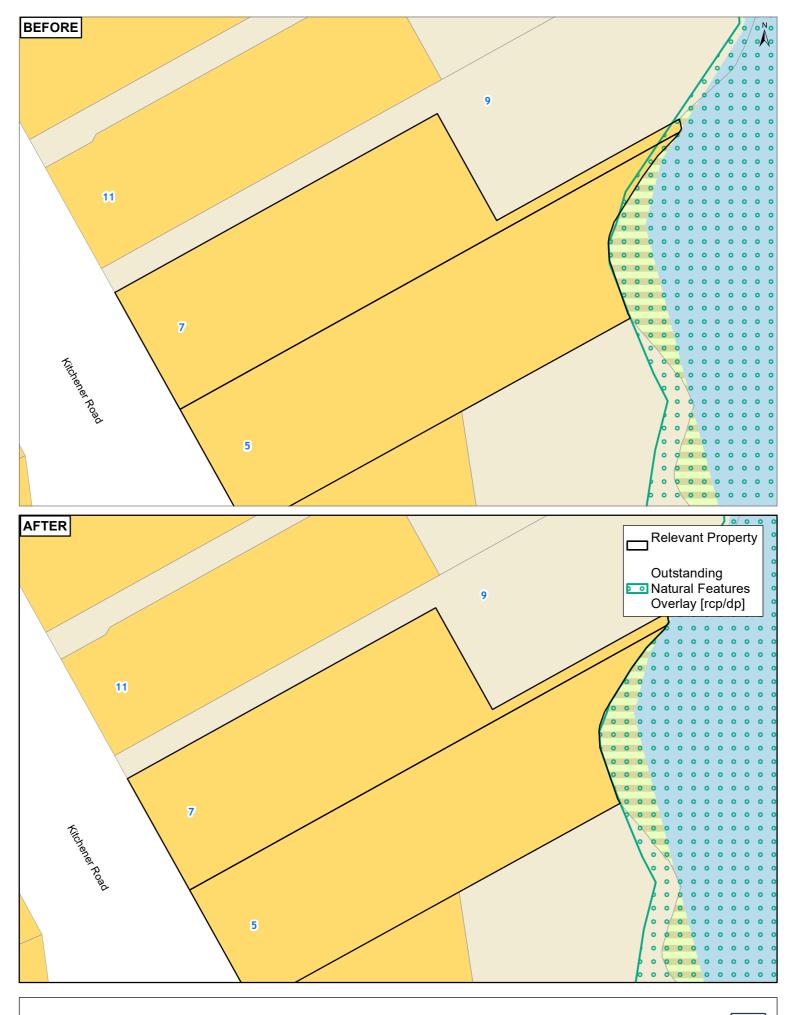

**5 KITCHENER ROAD TAKAPUNA 0622** 

Plans and Places

#### **Clause 20A - Outstanding Natural Features** 34 SHAKESPEARE ROAD MILFORD 0620

Clause 20A - Outstanding Natural Features **7 KITCHENER ROAD TAKAPUNA 0622** 

Auckland Council Plans and Places

0 20 40 80 Metres Clause 20A - Outstanding Natural Features
34 Shakespeare Road Milford 0620