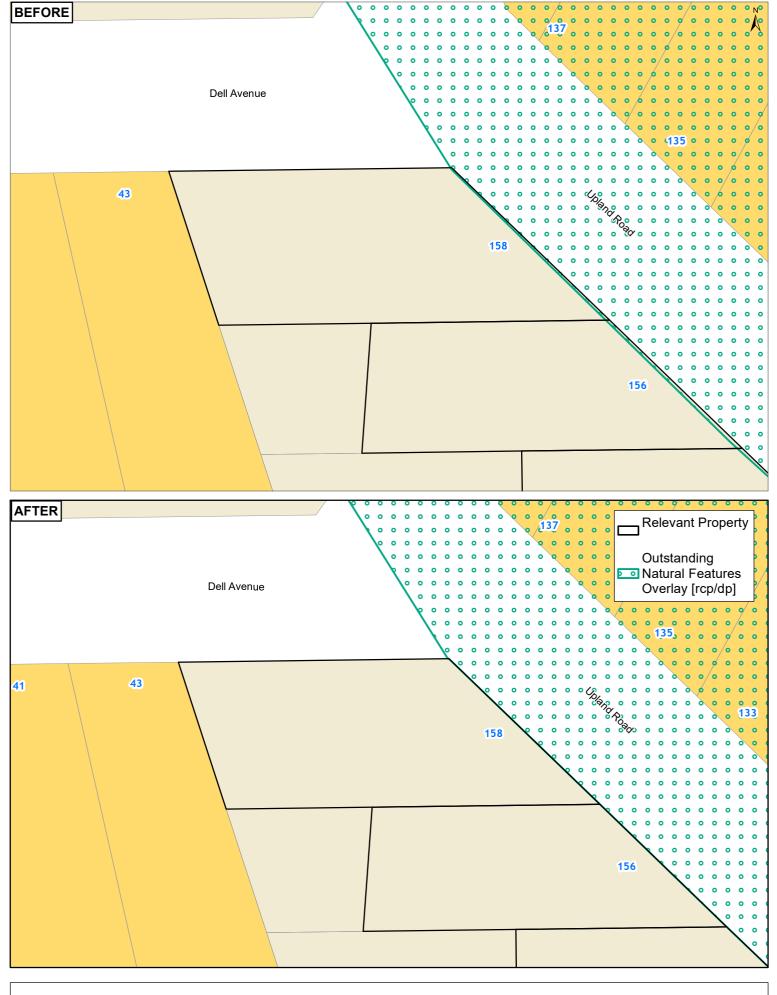

Date: 10/08/202

Clause 20A - Outstanding Natural Features

Plans and Places

0 4 8 16 Metres Clause 20A - Outstanding Natural Features
158 UPLAND ROAD REMUERA AUCKLAND 1050

Whilst due care has been taken, Auckland Council gives no warranty as to the accuracy and completeness of any information on this map/plan and accepts no liability for any error, omission or use of the information.

## Clause 20A - Outstanding Natural Features 156 UPLAND ROAD REMUERA AUCKLAND 1050

Whilst due care has been taken, Auckland Council gives no warranty as to the accuracy and completeness of any information on this map/plan and accepts no liability for any error, omission or use of the information.

## Clause 20A - Outstanding Natural Features 154 UPLAND ROAD REMUERA AUCKLAND 1050