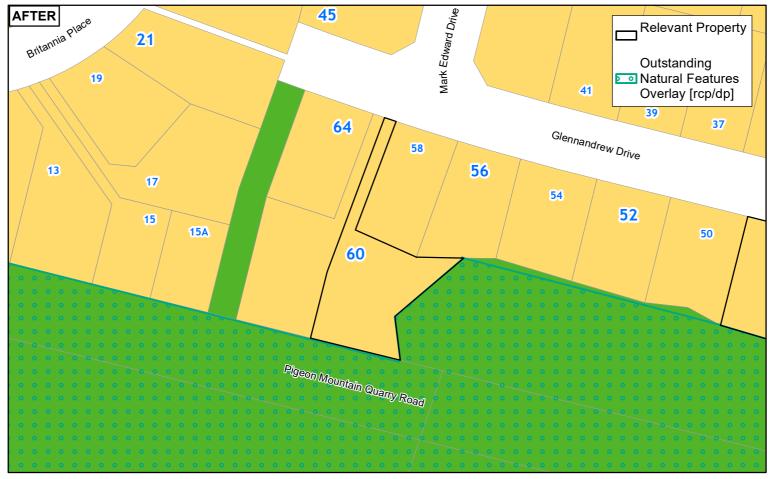

## **Clause 20A - Outstanding Natural Features 67 HARBOUR VIEW ROAD TE ATATU PENINSULA**

Auckland Council

Clause 20A - Outstanding Natural Features
55 Harbour View Road Te Atatu Peninsula

Whilst due care has been taken, Auckland Council gives no warranty as to the accuracy and completeness of any information on this map/plan and accepts no liability for any error, omission or use of the information.