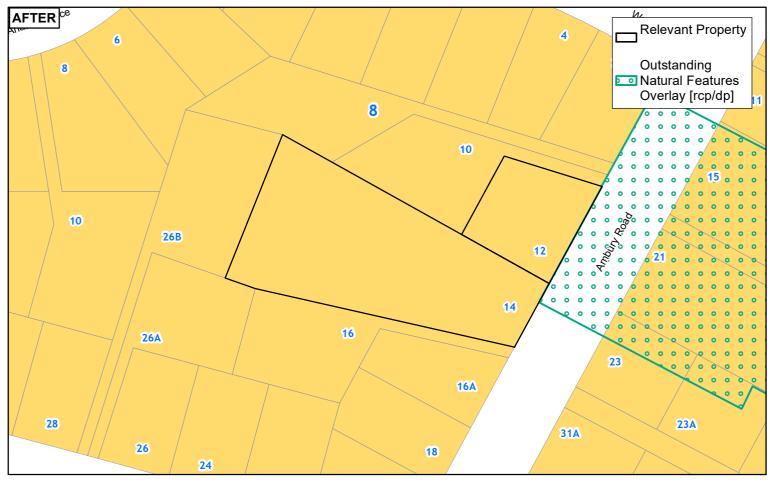

107A BEACH ROAD CASTOR BAY 0620

11 MATANUI STREET NORTHCOTE 0627

11 ST AUBYN STREET DEVONPORT 0624

12 AMBURY ROAD MANGERE BRIDGE AUCKLAND 2022

12 GLENMARY PLACE PAPATOETOE AUCKLAND 2025

12 MOUNT HOBSON ROAD REMUERA AUCKLAND 1050

14 AMBURY ROAD MANGERE BRIDGE AUCKLAND 2022

14 DILWORTH AVENUE REMUERA AUCKLAND 1050

14 MATANUI STREET NORTHCOTE 0627

14 MOUNT HOBSON ROAD REMUERA AUCKLAND 1050

15 MATANUI STREET NORTHCOTE 0627

154 UPLAND ROAD REMUERA AUCKLAND 1050