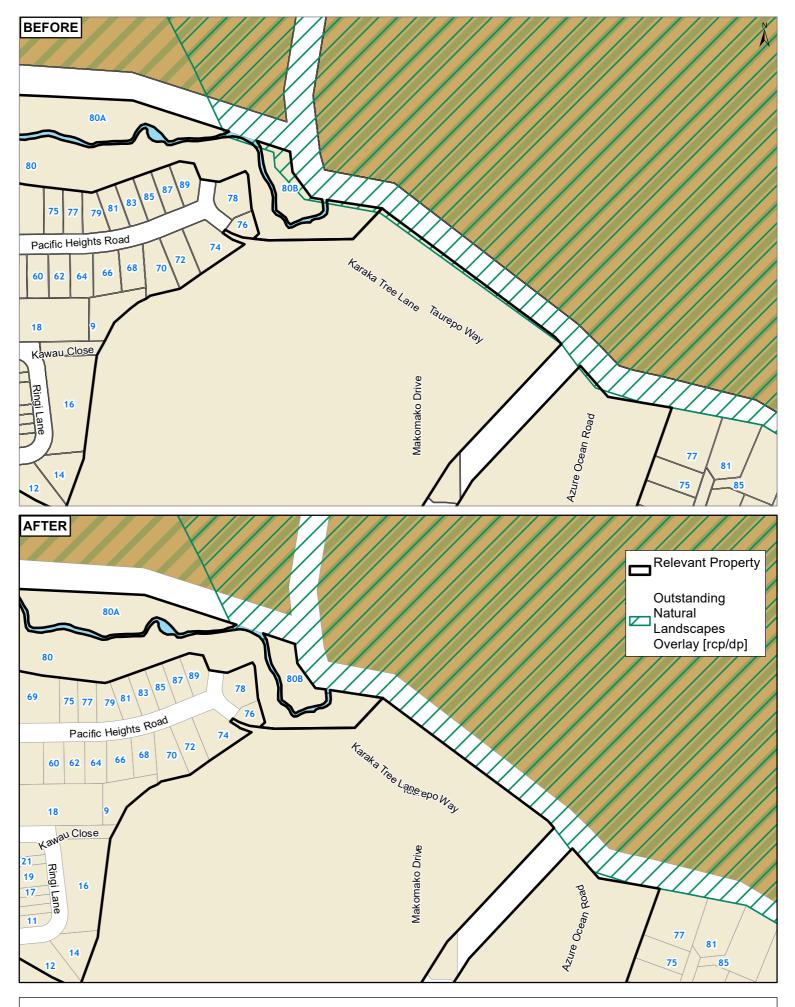

### **Outstanding Natural Landscapes**

42 SOUTH KENSINGTON WAY HENDERSON

6 KINA PLACE LONG BAY 0630

16 CHISBURY TERRACE SHELLY PARK AUCKLAND

2014

217 WEST HOE HEIGHTS OREWA 0931

80 PACIFIC HEIGHTS ROAD OREWA 0931

80B PACIFIC HEIGHTS ROAD OREWA 0931

80A PACIFIC HEIGHTS ROAD OREWA 0931

Clause 20A - Outstanding Natural Landscape

Auckland

16 CHISBURY TERRACE SHELLY PARK AUCKLAND:

Clause 20A - Outstanding Natural Landscape 80A, 80B Pacific Heights Road, 217 West Hoe Heights, Orewa

Clause 20A - High Natural Character 2/19 DARCY PLACE MASSEY