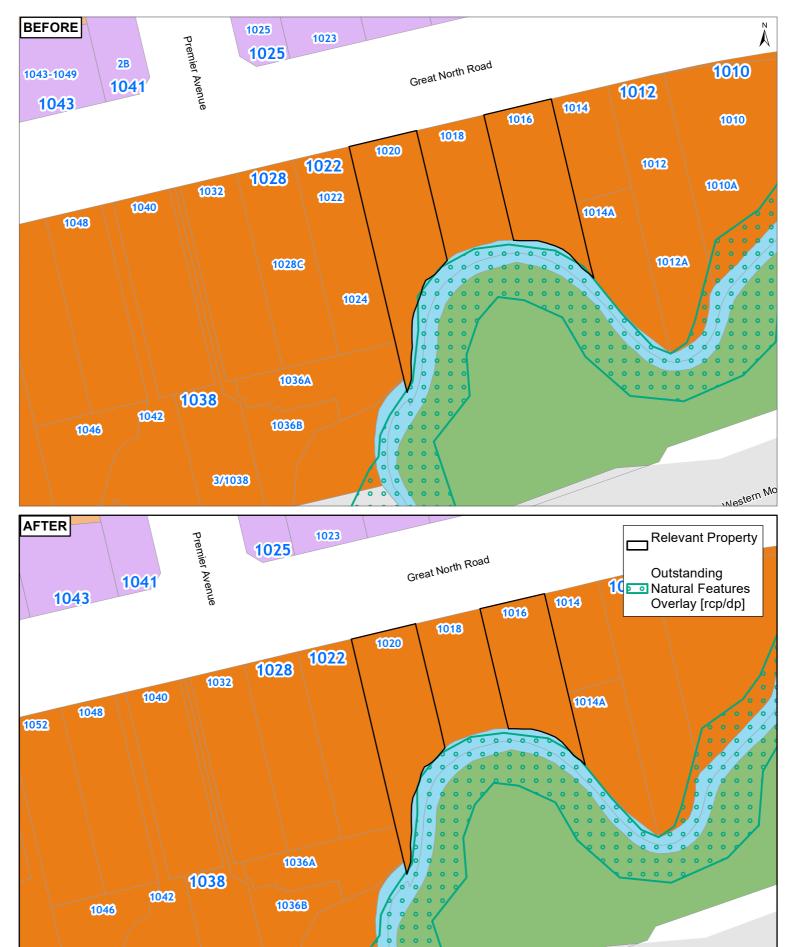

#### **Outstanding Natural Features**

1/60 GLENNANDREW DRIVE HALF MOON BAY AUCKLAND 2012

1/92 CLOVELLY ROAD BUCKLANDS BEACH AUCKLAND 2012

1016 GREAT NORTH ROAD POINT CHEVALIER AUCKLAND 1022

1020 GREAT NORTH ROAD POINT CHEVALIER AUCKLAND 1022