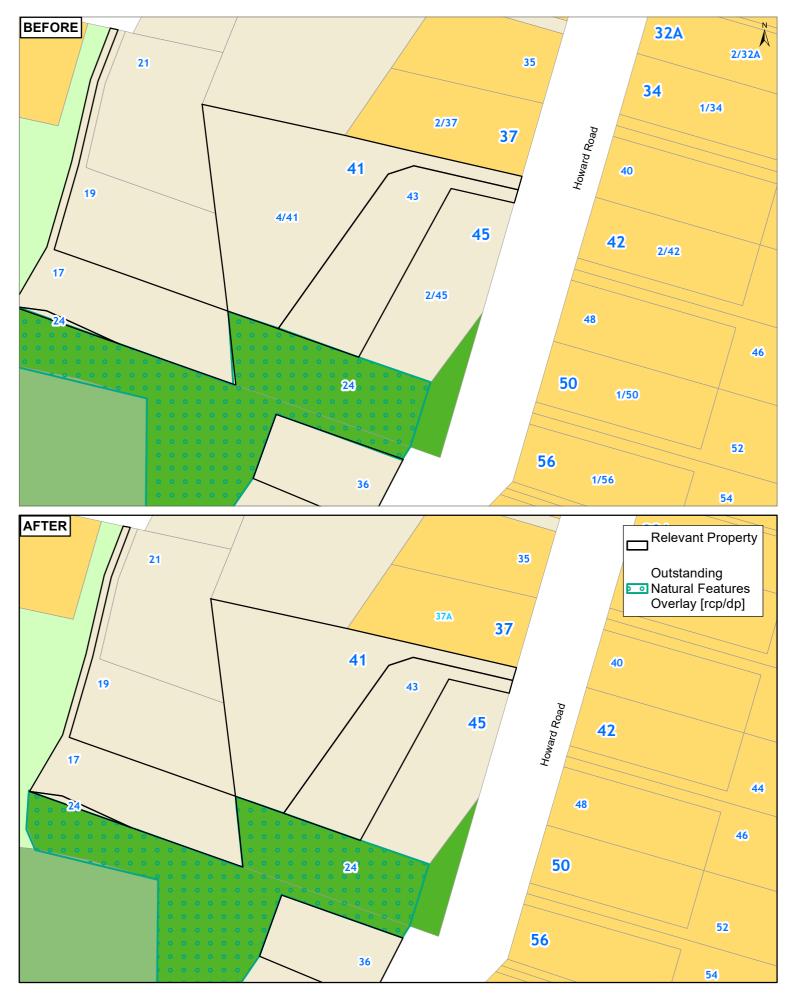

#### **Clause 20A - Outstanding Natural Features** 71 EXMOUTH ROAD NORTHCOTE 0627

**Auckland** Council Plans and Places

Whilst due care has been taken, Auckland Council gives no warranty as to the accuracy and completeness of any information on this map/plan and accepts no liability for any error, omission or use of the information.

### Clause 20A - Outstanding Natural Features 69A EXMOUTH ROAD NORTHCOTE 0627

Whilst due care has been taken, Auckland Council gives no warranty as to the accuracy and completeness of any information on this map/plan and accepts no liability for any error, omission or use of the information.

#### **Clause 20A - Outstanding Natural Features 65A EXMOUTH ROAD NORTHCOTE 0627**

Whilst due care has been taken, Auckland Council gives no warranty as to the accuracy and completeness of any information on this map/plan and accepts no liability for any error, omission or use of the information.