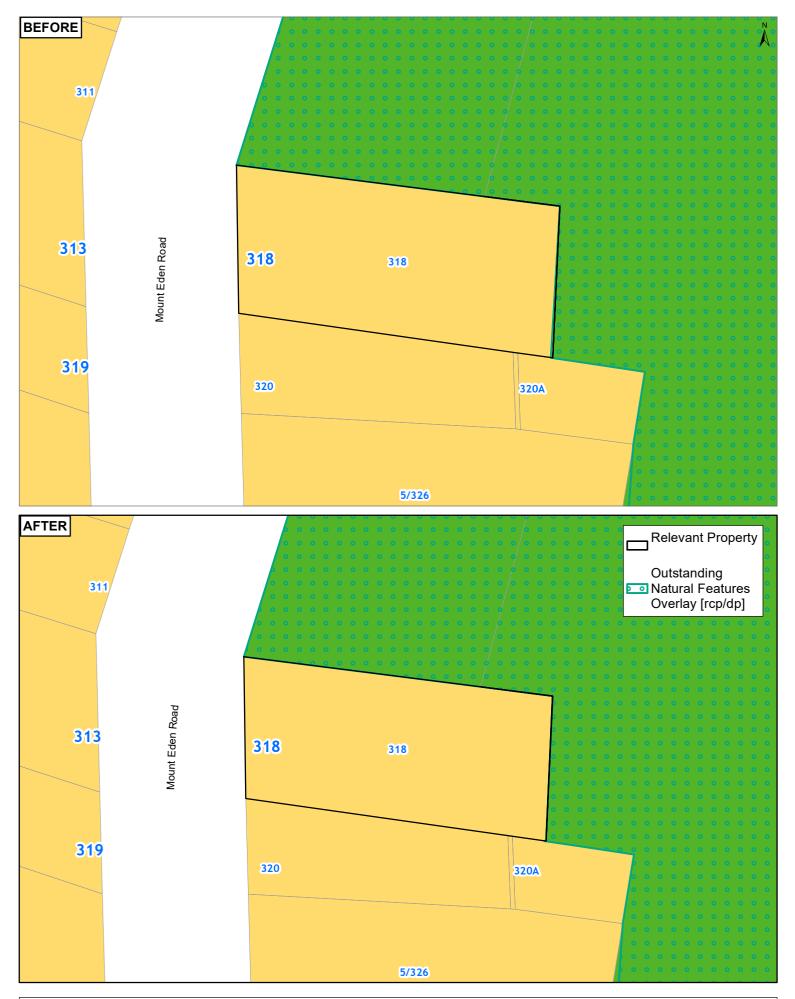

21 TARAHANGA STREET NORTHCOTE 0627

211C ST ANDREWS ROAD ROYAL OAK AUCKLAND 1023

21A PHOENIX PLACE PAPATOETOE AUCKLAND 2025

- 22 DILWORTH AVENUE REMUERA AUCKLAND 1050
- 237 HURSTMERE ROAD TAKAPUNA 0622
- 24 EARNOCH AVENUE TAKAPUNA 0622
- 24 MACBETH COURT MILFORD 0620
- 25 CHATHAM AVENUE MOUNT ALBERT AUCKLAND 1025
- 25 KANUKA STREET POINT CHEVALIER AUCKLAND 1022
- 255 HURSTMERE ROAD TAKAPUNA 0622
- 25A AMBURY ROAD MANGERE BRIDGE AUCKLAND 2022
- 25A HERETAUNGA AVENUE TE PAPAPA AUCKLAND 1061
- 26 KAPUKA ROAD MANGERE BRIDGE AUCKLAND 2022
- 26 PUAWAI PLACE NORTHCOTE 0627
- 26A FENWICK AVENUE MILFORD 0620
- 27 CHATHAM AVENUE MOUNT ALBERT AUCKLAND 1025
- 28 PUAWAI PLACE NORTHCOTE 0627
- 28 ST PETERS STREET NORTHCOTE 0627
- 318 MOUNT EDEN ROAD MOUNT EDEN AUCKLAND 1024
- 34 SHAKESPEARE ROAD MILFORD 0620
- 35 CHATHAM AVENUE MOUNT ALBERT AUCKLAND 1025
- 35 MARKET ROAD REMUERA AUCKLAND 1050
- 36 GLENNANDREW DRIVE HALF MOON BAY AUCKLAND 2012
- 36 PUAWAI PLACE NORTHCOTE 0627
- 38 ST PETERS STREET NORTHCOTE 0627
- 39 MALASPINA PLACE PAPATOETOE AUCKLAND 2025
- 39 ST PETERS STREET NORTHCOTE 0627
- 4 NORGROVE AVENUE MOUNT ALBERT AUCKLAND 1025
- 40 GLENNANDREW DRIVE HALF MOON BAY AUCKLAND 2012
- 41 HOWARD ROAD NORTHCOTE 0627
- 41 RIDGEMOUNT RISE MANGERE BRIDGE AUCKLAND 2022
- 41A HAYDN AVENUE ROYAL OAK AUCKLAND 1023
- 42 GLENNANDREW DRIVE HALF MOON BAY AUCKLAND 2012
- 43 HAYDN AVENUE ROYAL OAK AUCKLAND 1023
- 43 HOWARD ROAD NORTHCOTE 0627
- 44 GLENNANDREW DRIVE HALF MOON BAY AUCKLAND 2012
- 46 GIBBS CRESCENT PAPAKURA AUCKLAND 2110
- 46 GLENNANDREW DRIVE HALF MOON BAY AUCKLAND 2012
- 47 HARBOUR VIEW ROAD TE ATATU PENINSULA
- 477 TE ATATU ROAD TE ATATU PENINSULA
- 479 TE ATATU ROAD TE ATATU PENINSULA
- 48 GIBBS CRESCENT PAPAKURA AUCKLAND 2110
- 48 GLENNANDREW DRIVE HALF MOON BAY AUCKLAND 2012
- 49 HARBOUR VIEW ROAD TE ATATU PENINSULA
- 5 KITCHENER ROAD TAKAPUNA 0622
- 52 CLOVELLY ROAD BUCKLANDS BEACH AUCKLAND 2012
- 54 CLOVELLY ROAD BUCKLANDS BEACH AUCKLAND 2012
- 6 MATCHETT WAY MANGERE BRIDGE AUCKLAND 2022
- 6 MOUNT HOBSON ROAD REMUERA AUCKLAND 1050
- 6 NORGROVE AVENUE MOUNT ALBERT AUCKLAND 1025
- 6/1 WATENE CRESCENT ORAKEI AUCKLAND 1071
- 65A EXMOUTH ROAD NORTHCOTE 0627
- 66A PEVERILL CRESCENT PAPATOETOE AUCKLAND 2025
- 67 HARBOUR VIEW ROAD TE ATATU PENINSULA
- 69A EXMOUTH ROAD NORTHCOTE 0627
- 7 GLENMARY PLACE PAPATOETOE AUCKLAND 2025
- 7 KITCHENER ROAD TAKAPUNA 0622
- 7 ST AUBYN STREET DEVONPORT 0624
- 71 EXMOUTH ROAD NORTHCOTE 0627
- 77 HILLCREST ROAD PAPATOETOE AUCKLAND 2025