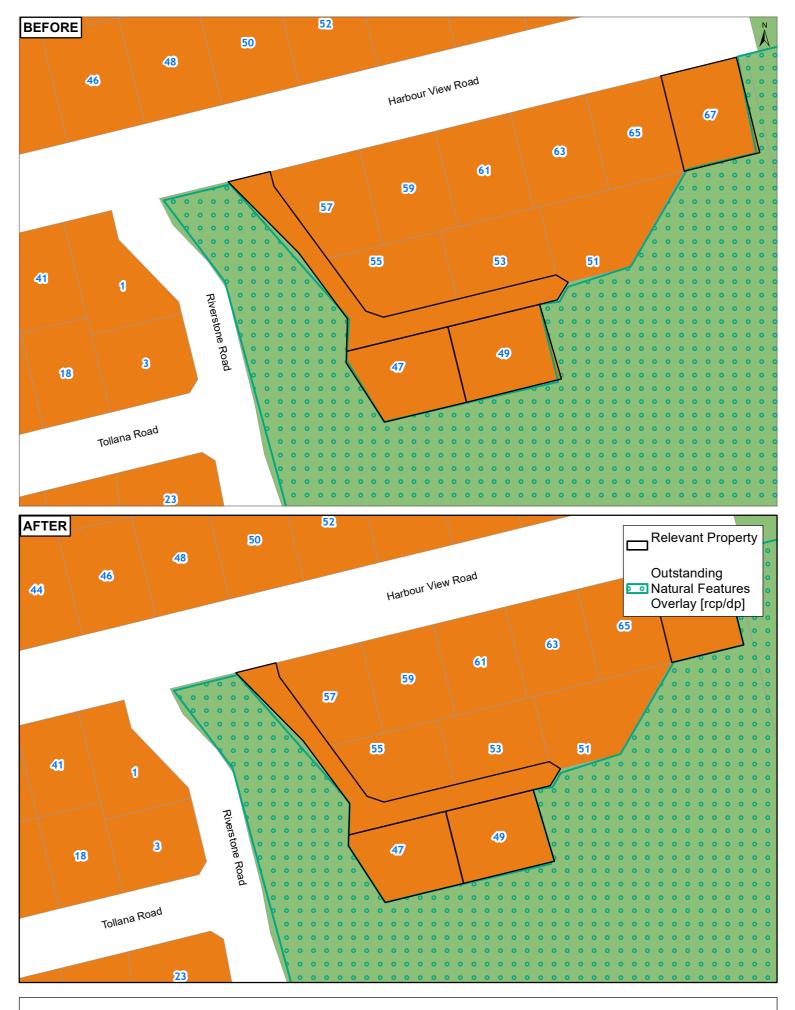

## **Clause 20A - Outstanding Natural Features 67 HARBOUR VIEW ROAD TE ATATU PENINSULA**

Auckland Council

Clause 20A - Outstanding Natural Features
55 Harbour View Road Te Atatu Peninsula

Whilst due care has been taken, Auckland Council gives no warranty as to the accuracy and completeness of any information on this map/plan and accepts no liability for any error, omission or use of the information.

**Clause 20A - Outstanding Natural Features** 49 HARBOUR VIEW ROAD TE ATATU PENINSULA

## Clause 20A - Outstanding Natural Features 47 HARBOUR VIEW ROAD TE ATATU PENINSULA

Whilst due care has been taken, Auckland Council gives no warranty as to the accuracy and completeness of any information on this map/plan and accepts no liability for any error, omission or use of the information.