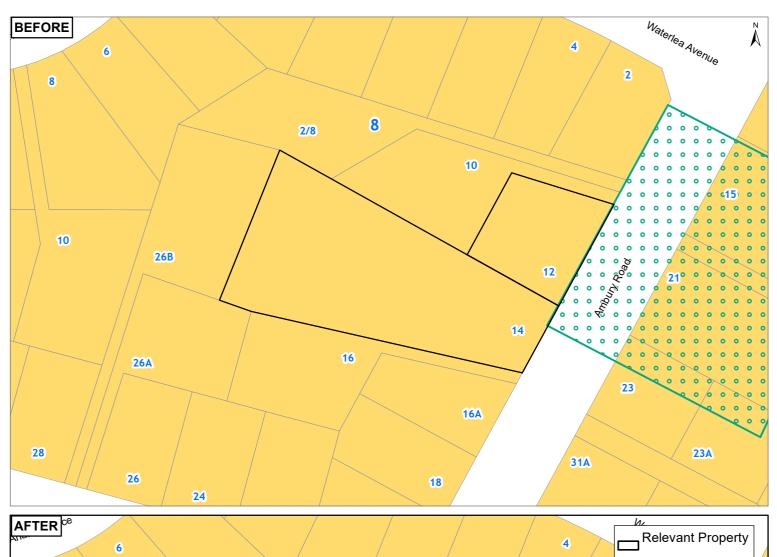

107A BEACH ROAD CASTOR BAY 0620

11 MATANUI STREET NORTHCOTE 0627

11 ST AUBYN STREET DEVONPORT 0624

12 AMBURY ROAD MANGERE BRIDGE AUCKLAND 2022

12 GLENMARY PLACE PAPATOETOE AUCKLAND 2025

12 MOUNT HOBSON ROAD REMUERA AUCKLAND 1050

14 AMBURY ROAD MANGERE BRIDGE AUCKLAND 2022

14 DILWORTH AVENUE REMUERA AUCKLAND 1050

14 MATANUI STREET NORTHCOTE 0627

14 MOUNT HOBSON ROAD REMUERA AUCKLAND 1050

15 MATANUI STREET NORTHCOTE 0627

154 UPLAND ROAD REMUERA AUCKLAND 1050