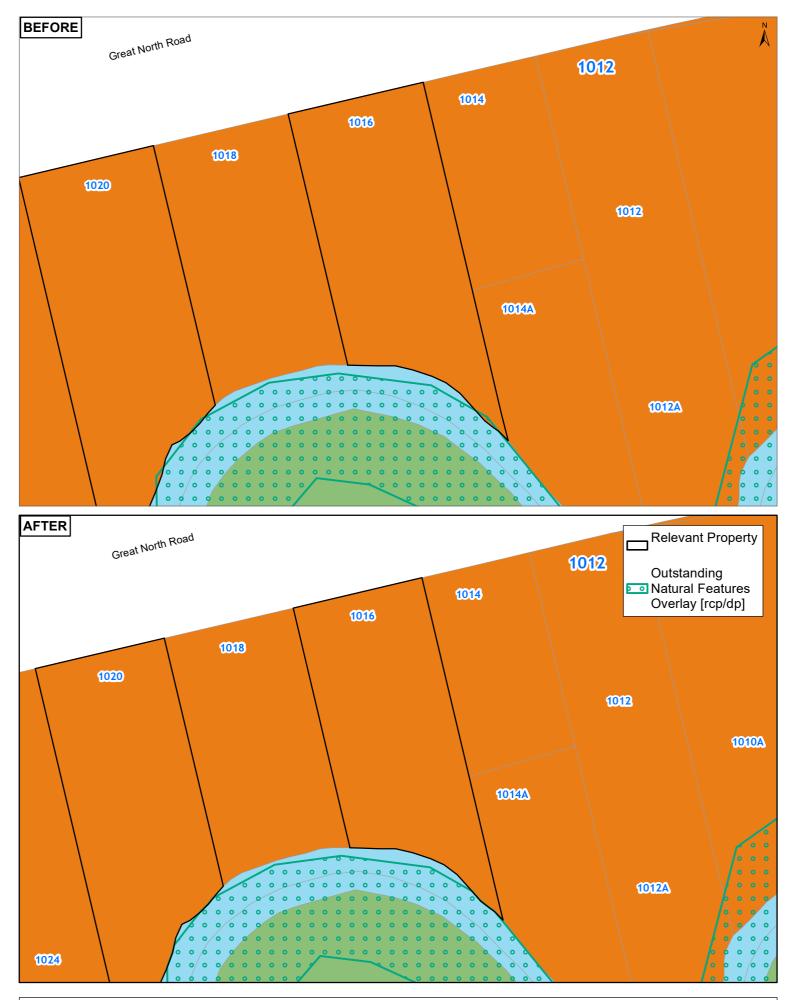

#### **Outstanding Natural Features**

1/60 GLENNANDREW DRIVE HALF MOON BAY AUCKLAND 2012

1/92 CLOVELLY ROAD BUCKLANDS BEACH AUCKLAND 2012

1016 GREAT NORTH ROAD POINT CHEVALIER AUCKLAND 1022

1020 GREAT NORTH ROAD POINT CHEVALIER AUCKLAND 1022