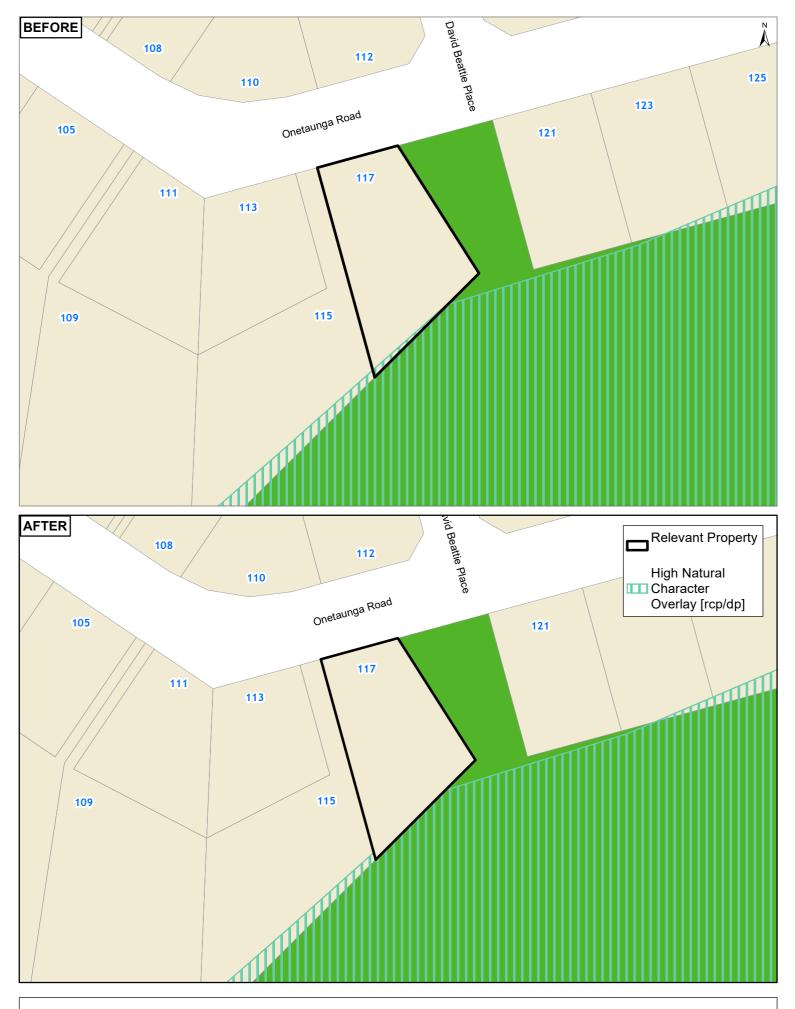

# Clause 20A - High Natural Character 127 ONETAUNGA ROAD CHATSWOOD 0626

Clause 20A - Outstanding Natural Features 221, 223, 225, 225A CHURCH STREET, ONEHUNGA