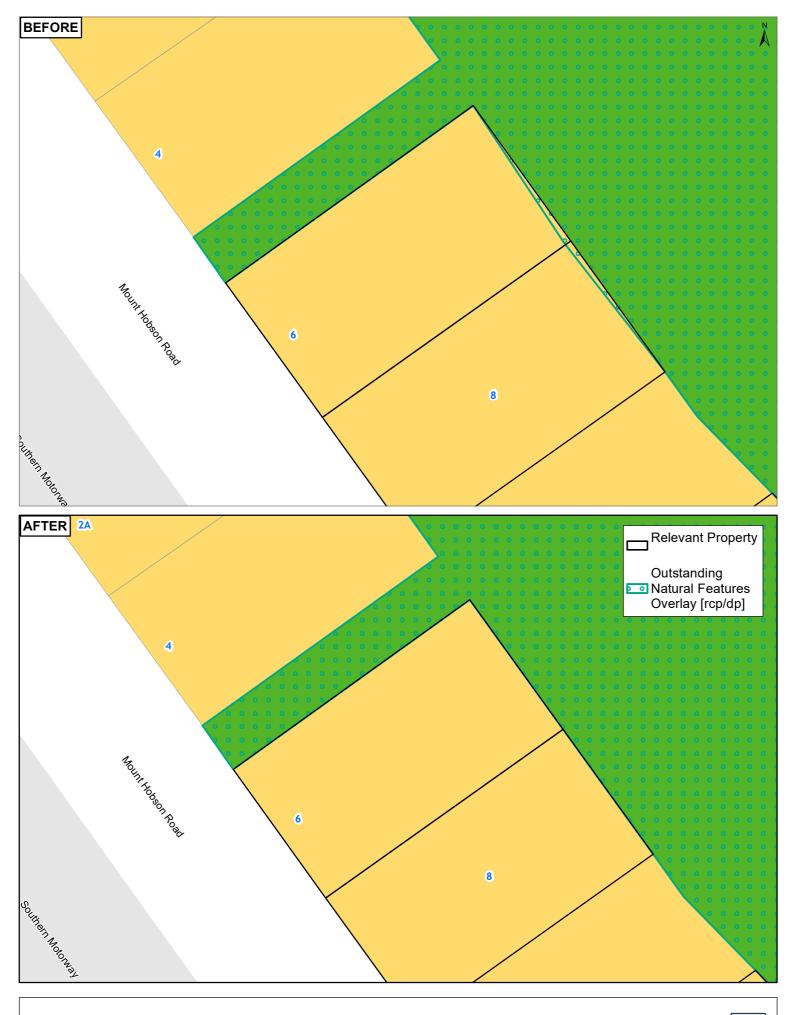

107A BEACH ROAD CASTOR BAY 0620

11 MATANUI STREET NORTHCOTE 0627

11 ST AUBYN STREET DEVONPORT 0624

12 AMBURY ROAD MANGERE BRIDGE AUCKLAND 2022

12 GLENMARY PLACE PAPATOETOE AUCKLAND 2025

12 MOUNT HOBSON ROAD REMUERA AUCKLAND 1050

8 CAPITAL PLACE PAPATOETOE AUCKLAND 2025

8 MOUNT HOBSON ROAD REMUERA 1050

8 NORGROVE AVENUE MOUNT ALBERT AUCKLAND 1025

87 MALASPINA PLACE PAPATOETOE AUCKLAND 2025

89 PREMIER AVENUE POINT CHEVALIER AUCKLAND 1022

6 MOUNT HOBSON ROAD REMUERA AUCKLAND 1050 Translet Mount 1050 Tran **Clause 20A - Outstanding Natural Features** 

Plans and Places

20A DILWORTH AVENUE REMUERA AUCKLAND 1056 COUNCIL

**Clause 20A - Outstanding Natural Features 8 MOUNT HOBSON ROAD REMUERA 1050** 

**Clause 20A - Outstanding Natural Features** 

14 MOUNT HOBSON ROAD REMUERA AUCKLAND 1634ncil