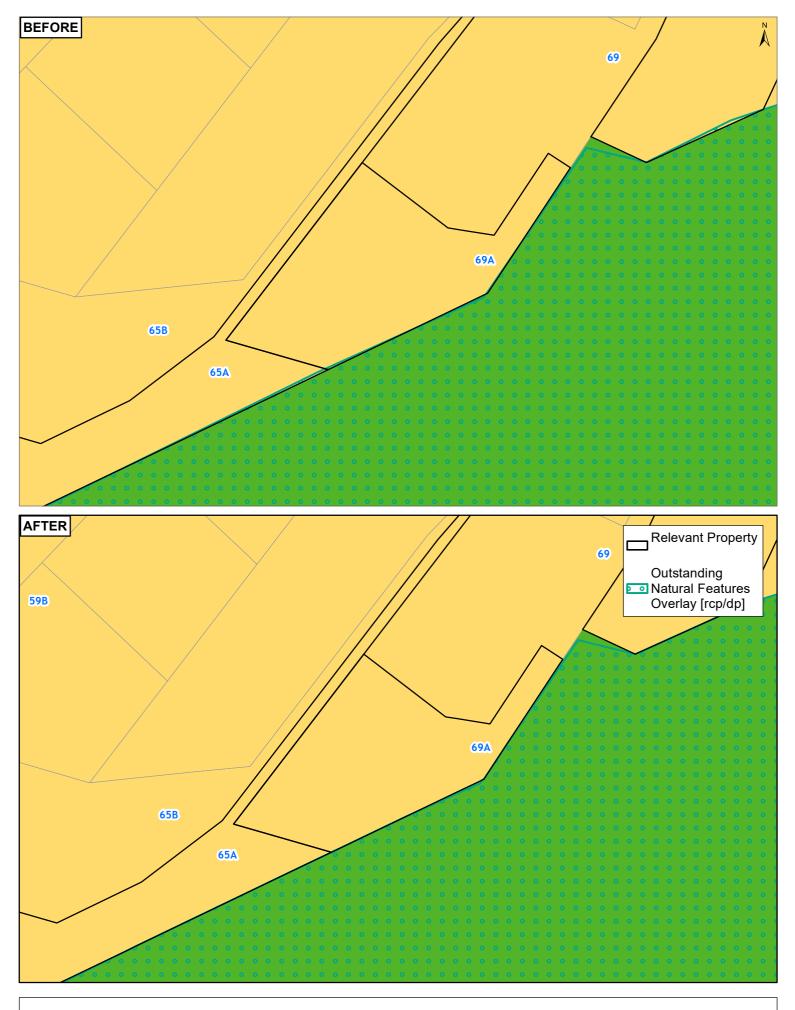

### Clause 20A - Outstanding Natural Features 69A EXMOUTH ROAD NORTHCOTE 0627

Whilst due care has been taken, Auckland Council gives no warranty as to the accuracy and completeness of any information on this map/plan and accepts no liability for any error, omission or use of the information.

#### **Clause 20A - Outstanding Natural Features 65A EXMOUTH ROAD NORTHCOTE 0627**

Whilst due care has been taken, Auckland Council gives no warranty as to the accuracy and completeness of any information on this map/plan and accepts no liability for any error, omission or use of the information.