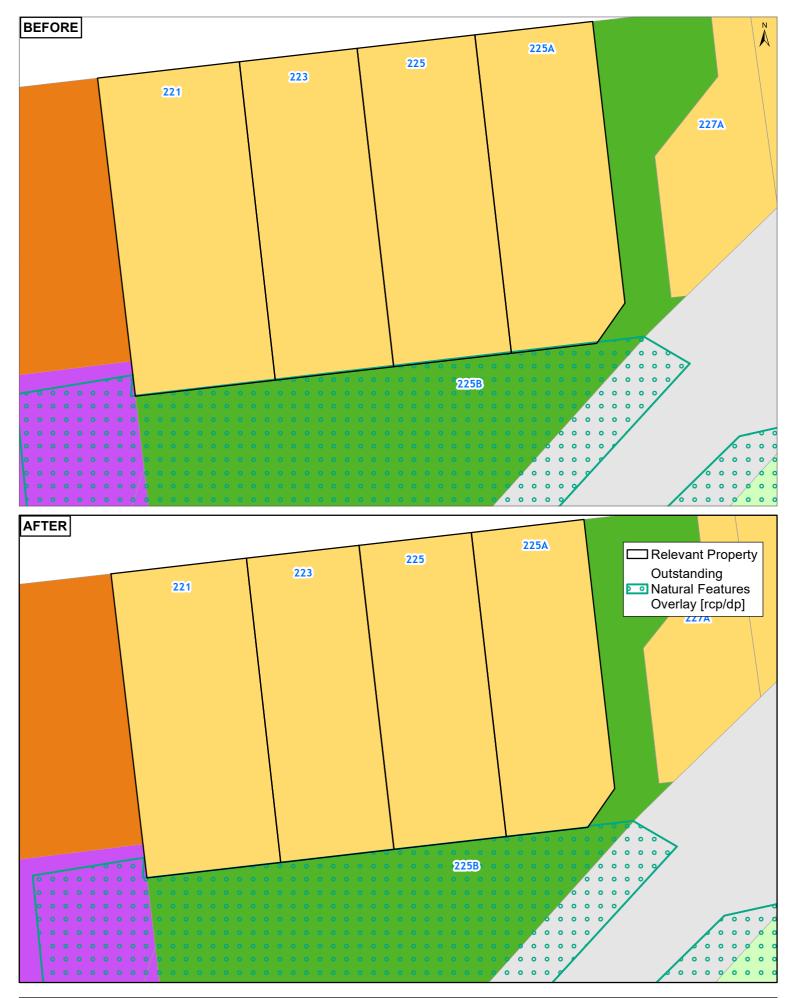

221. 223, 225, 225A Church Street Onehunga

# Clause 20A - High Natural Character 127 ONETAUNGA ROAD CHATSWOOD 0626

Clause 20A - Outstanding Natural Features 221, 223, 225, 225A CHURCH STREET, ONEHUNGA