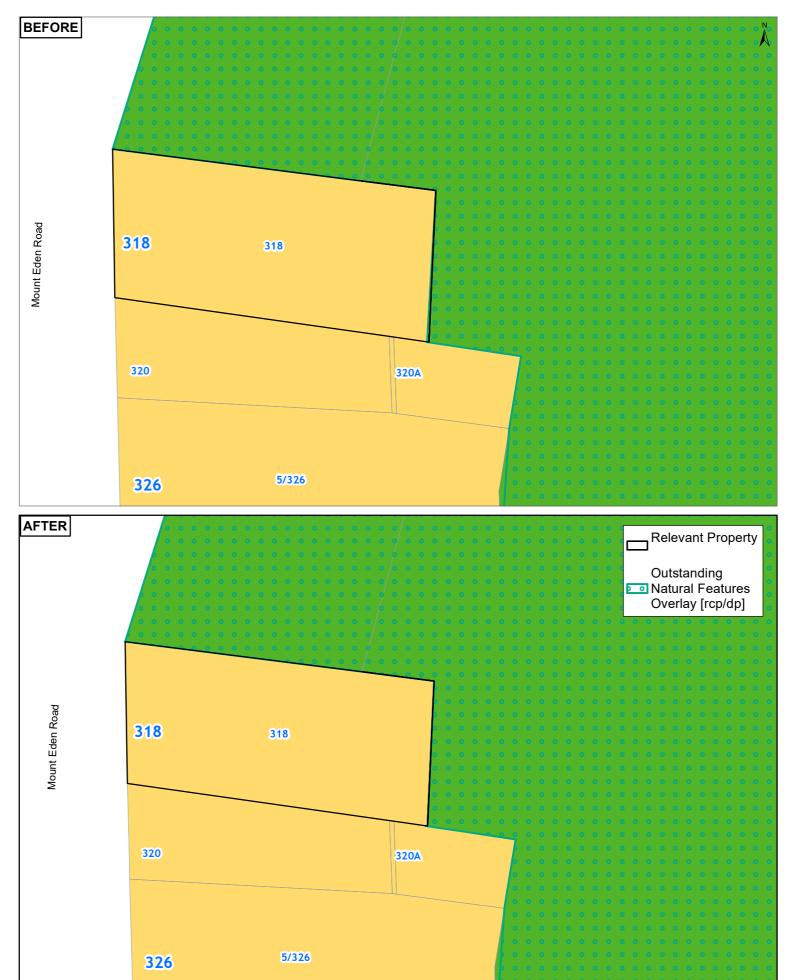

21 TARAHANGA STREET NORTHCOTE 0627

211C ST ANDREWS ROAD ROYAL OAK AUCKLAND 1023

21A PHOENIX PLACE PAPATOETOE AUCKLAND 2025

- 22 DILWORTH AVENUE REMUERA AUCKLAND 1050
- 237 HURSTMERE ROAD TAKAPUNA 0622
- 24 EARNOCH AVENUE TAKAPUNA 0622
- 24 MACBETH COURT MILFORD 0620
- 25 CHATHAM AVENUE MOUNT ALBERT AUCKLAND 1025
- 25 KANUKA STREET POINT CHEVALIER AUCKLAND 1022
- 255 HURSTMERE ROAD TAKAPUNA 0622
- 25A AMBURY ROAD MANGERE BRIDGE AUCKLAND 2022
- 25A HERETAUNGA AVENUE TE PAPAPA AUCKLAND 1061
- 26 KAPUKA ROAD MANGERE BRIDGE AUCKLAND 2022
- 26 PUAWAI PLACE NORTHCOTE 0627
- 26A FENWICK AVENUE MILFORD 0620
- 27 CHATHAM AVENUE MOUNT ALBERT AUCKLAND 1025
- 28 PUAWAI PLACE NORTHCOTE 0627
- 28 ST PETERS STREET NORTHCOTE 0627
- 318 MOUNT EDEN ROAD MOUNT EDEN AUCKLAND 1024
- 34 SHAKESPEARE ROAD MILFORD 0620
- 35 CHATHAM AVENUE MOUNT ALBERT AUCKLAND 1025
- 35 MARKET ROAD REMUERA AUCKLAND 1050
- 36 GLENNANDREW DRIVE HALF MOON BAY AUCKLAND 2012
- 36 PUAWAI PLACE NORTHCOTE 0627
- 38 ST PETERS STREET NORTHCOTE 0627
- 39 MALASPINA PLACE PAPATOETOE AUCKLAND 2025
- 39 ST PETERS STREET NORTHCOTE 0627
- 4 NORGROVE AVENUE MOUNT ALBERT AUCKLAND 1025
- 40 GLENNANDREW DRIVE HALF MOON BAY AUCKLAND 2012
- 41 HOWARD ROAD NORTHCOTE 0627
- 41 RIDGEMOUNT RISE MANGERE BRIDGE AUCKLAND 2022
- 41A HAYDN AVENUE ROYAL OAK AUCKLAND 1023
- 42 GLENNANDREW DRIVE HALF MOON BAY AUCKLAND 2012
- 43 HAYDN AVENUE ROYAL OAK AUCKLAND 1023
- 43 HOWARD ROAD NORTHCOTE 0627
- 44 GLENNANDREW DRIVE HALF MOON BAY AUCKLAND 2012
- 46 GIBBS CRESCENT PAPAKURA AUCKLAND 2110
- 46 GLENNANDREW DRIVE HALF MOON BAY AUCKLAND 2012
- 47 HARBOUR VIEW ROAD TE ATATU PENINSULA
- 477 TE ATATU ROAD TE ATATU PENINSULA
- 479 TE ATATU ROAD TE ATATU PENINSULA
- 48 GIBBS CRESCENT PAPAKURA AUCKLAND 2110
- 48 GLENNANDREW DRIVE HALF MOON BAY AUCKLAND 2012
- 49 HARBOUR VIEW ROAD TE ATATU PENINSULA
- 5 KITCHENER ROAD TAKAPUNA 0622
- 52 CLOVELLY ROAD BUCKLANDS BEACH AUCKLAND 2012
- 54 CLOVELLY ROAD BUCKLANDS BEACH AUCKLAND 2012
- 6 MATCHETT WAY MANGERE BRIDGE AUCKLAND 2022
- 6 MOUNT HOBSON ROAD REMUERA AUCKLAND 1050
- 6 NORGROVE AVENUE MOUNT ALBERT AUCKLAND 1025
- 6/1 WATENE CRESCENT ORAKEI AUCKLAND 1071
- 65A EXMOUTH ROAD NORTHCOTE 0627
- 66A PEVERILL CRESCENT PAPATOETOE AUCKLAND 2025
- 67 HARBOUR VIEW ROAD TE ATATU PENINSULA
- 69A EXMOUTH ROAD NORTHCOTE 0627
- 7 GLENMARY PLACE PAPATOETOE AUCKLAND 2025
- 7 KITCHENER ROAD TAKAPUNA 0622
- 7 ST AUBYN STREET DEVONPORT 0624
- 71 EXMOUTH ROAD NORTHCOTE 0627
- 77 HILLCREST ROAD PAPATOETOE AUCKLAND 2025