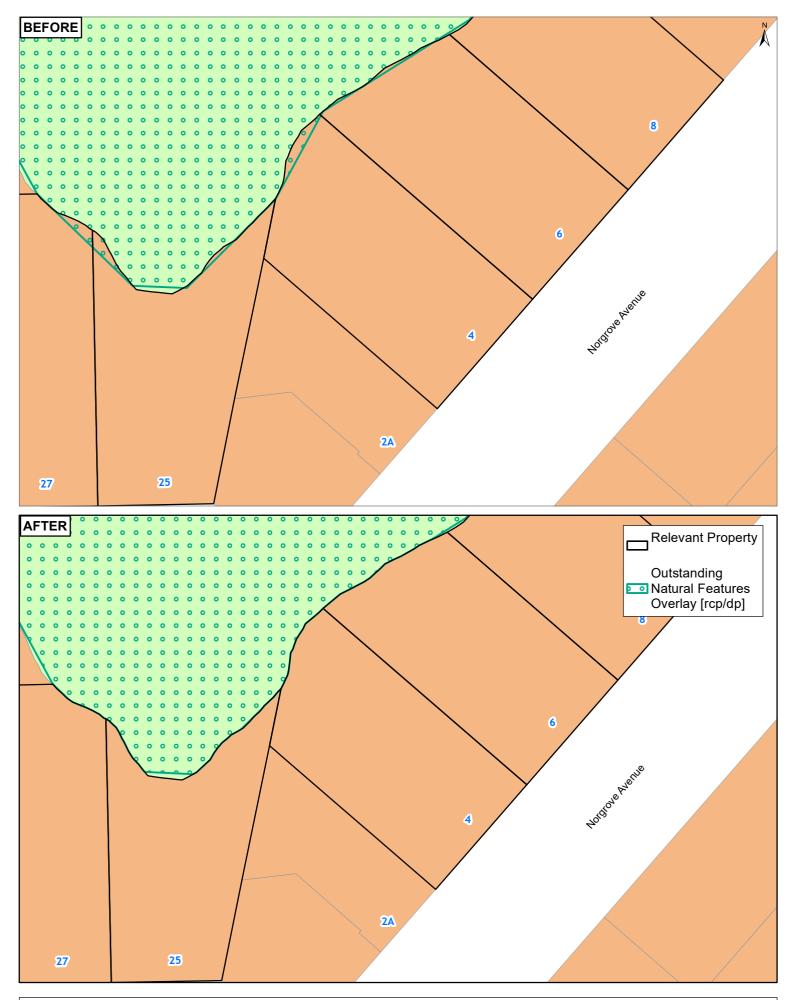

21 TARAHANGA STREET NORTHCOTE 0627

211C ST ANDREWS ROAD ROYAL OAK AUCKLAND 1023

21A PHOENIX PLACE PAPATOETOE AUCKLAND 2025

- 22 DILWORTH AVENUE REMUERA AUCKLAND 1050
- 237 HURSTMERE ROAD TAKAPUNA 0622
- 24 EARNOCH AVENUE TAKAPUNA 0622
- 24 MACBETH COURT MILFORD 0620
- 25 CHATHAM AVENUE MOUNT ALBERT AUCKLAND 1025
- 25 KANUKA STREET POINT CHEVALIER AUCKLAND 1022
- 255 HURSTMERE ROAD TAKAPUNA 0622
- 25A AMBURY ROAD MANGERE BRIDGE AUCKLAND 2022
- 25A HERETAUNGA AVENUE TE PAPAPA AUCKLAND 1061
- 26 KAPUKA ROAD MANGERE BRIDGE AUCKLAND 2022
- 26 PUAWAI PLACE NORTHCOTE 0627
- 26A FENWICK AVENUE MILFORD 0620
- 27 CHATHAM AVENUE MOUNT ALBERT AUCKLAND 1025
- 28 PUAWAI PLACE NORTHCOTE 0627
- 28 ST PETERS STREET NORTHCOTE 0627
- 318 MOUNT EDEN ROAD MOUNT EDEN AUCKLAND 1024
- 34 SHAKESPEARE ROAD MILFORD 0620
- 35 CHATHAM AVENUE MOUNT ALBERT AUCKLAND 1025
- 35 MARKET ROAD REMUERA AUCKLAND 1050
- 36 GLENNANDREW DRIVE HALF MOON BAY AUCKLAND 2012
- 36 PUAWAI PLACE NORTHCOTE 0627
- 38 ST PETERS STREET NORTHCOTE 0627
- 39 MALASPINA PLACE PAPATOETOE AUCKLAND 2025
- 39 ST PETERS STREET NORTHCOTE 0627
- 4 NORGROVE AVENUE MOUNT ALBERT AUCKLAND 1025
- 40 GLENNANDREW DRIVE HALF MOON BAY AUCKLAND 2012
- 41 HOWARD ROAD NORTHCOTE 0627
- 41 RIDGEMOUNT RISE MANGERE BRIDGE AUCKLAND 2022
- 41A HAYDN AVENUE ROYAL OAK AUCKLAND 1023
- 42 GLENNANDREW DRIVE HALF MOON BAY AUCKLAND 2012
- 43 HAYDN AVENUE ROYAL OAK AUCKLAND 1023
- 43 HOWARD ROAD NORTHCOTE 0627
- 44 GLENNANDREW DRIVE HALF MOON BAY AUCKLAND 2012
- 46 GIBBS CRESCENT PAPAKURA AUCKLAND 2110
- 46 GLENNANDREW DRIVE HALF MOON BAY AUCKLAND 2012
- 47 HARBOUR VIEW ROAD TE ATATU PENINSULA
- 477 TE ATATU ROAD TE ATATU PENINSULA
- 479 TE ATATU ROAD TE ATATU PENINSULA
- 48 GIBBS CRESCENT PAPAKURA AUCKLAND 2110
- 48 GLENNANDREW DRIVE HALF MOON BAY AUCKLAND 2012
- 49 HARBOUR VIEW ROAD TE ATATU PENINSULA
- 5 KITCHENER ROAD TAKAPUNA 0622
- 52 CLOVELLY ROAD BUCKLANDS BEACH AUCKLAND 2012
- 54 CLOVELLY ROAD BUCKLANDS BEACH AUCKLAND 2012
- 6 MATCHETT WAY MANGERE BRIDGE AUCKLAND 2022
- 6 MOUNT HOBSON ROAD REMUERA AUCKLAND 1050
- 6 NORGROVE AVENUE MOUNT ALBERT AUCKLAND 1025
- 6/1 WATENE CRESCENT ORAKEI AUCKLAND 1071
- 65A EXMOUTH ROAD NORTHCOTE 0627
- 66A PEVERILL CRESCENT PAPATOETOE AUCKLAND 2025
- 67 HARBOUR VIEW ROAD TE ATATU PENINSULA
- 69A EXMOUTH ROAD NORTHCOTE 0627
- 7 GLENMARY PLACE PAPATOETOE AUCKLAND 2025
- 7 KITCHENER ROAD TAKAPUNA 0622
- 7 ST AUBYN STREET DEVONPORT 0624
- 71 EXMOUTH ROAD NORTHCOTE 0627
- 77 HILLCREST ROAD PAPATOETOE AUCKLAND 2025

8 CAPITAL PLACE PAPATOETOE AUCKLAND 2025

8 MOUNT HOBSON ROAD REMUERA 1050

8 NORGROVE AVENUE MOUNT ALBERT AUCKLAND 1025

87 MALASPINA PLACE PAPATOETOE AUCKLAND 2025

89 PREMIER AVENUE POINT CHEVALIER AUCKLAND 1022

**Clause 20A - Outstanding Natural Features** 

Clause 20A - Outstanding Natural Features Auckland
6 NORGROVE AVENUE MOUNT ALBERT AUCKLAND 1995

8 NORGROVE AVENUE MOUNT ALBERT AUCKLAND Philipiles