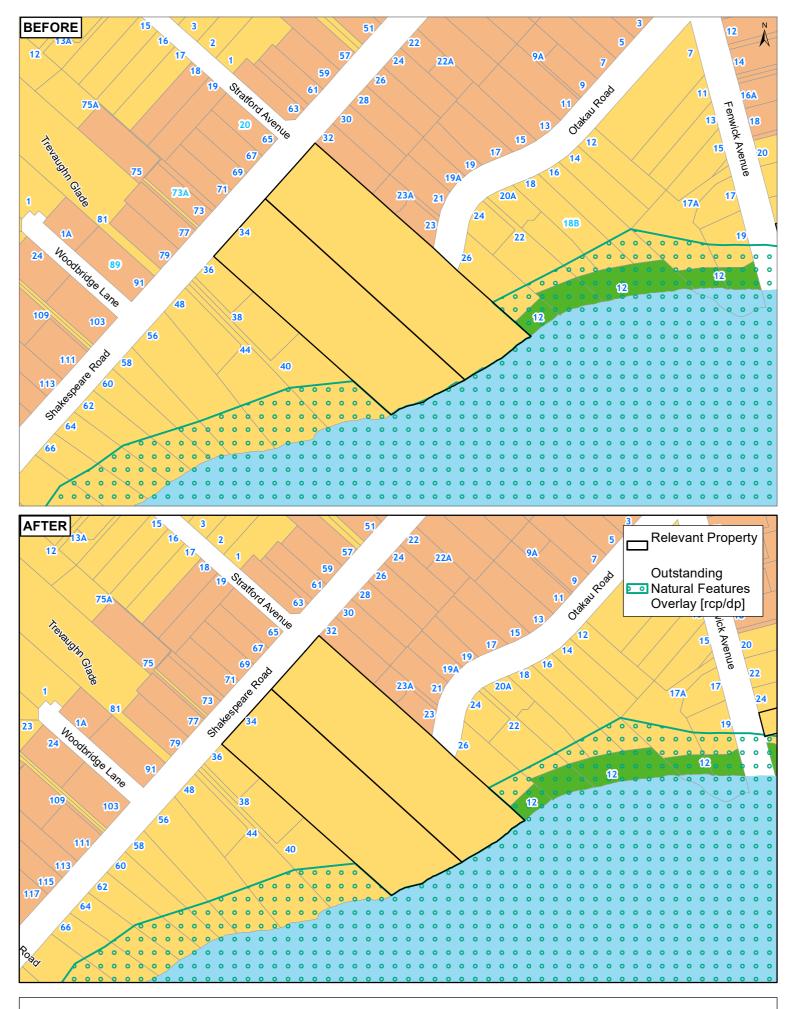

#### **Clause 20A - Outstanding Natural Features** 34 SHAKESPEARE ROAD MILFORD 0620

Clause 20A - Outstanding Natural Features **7 KITCHENER ROAD TAKAPUNA 0622** 

Auckland Council Plans and Places

0 20 40 80 Metres Clause 20A - Outstanding Natural Features
34 Shakespeare Road Milford 0620