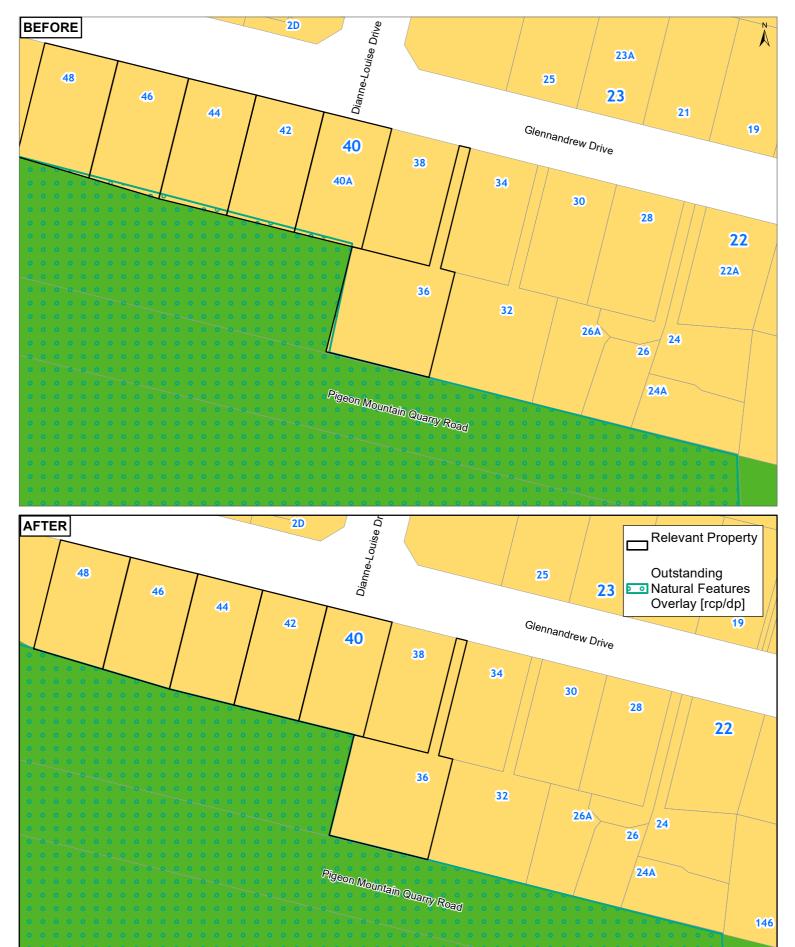

### 36 GLENNANDREW DRIVE HALF MOON BAY AUCKLAND

Plans and Places

# 42 GLENNANDREW DRIVE HALF MOON BAY AUCKLAND 2

Clause 20A - Outstanding Natural Features

Auckland

44 GLENNANDREW DRIVE HALF MOON BAY AUCKLANDED

Whilst due care has been taken, Auckland Council gives no warranty as to the accuracy and completeness of any information on this map/plan and accepts no liability for any error, omission or use of the information.

48 GLENNANDREW DRIVE HALF MOON BAY AUCKLAND

46 GLENNANDREW DRIVE HALF MOON BAY AUCKLAND

Clause 20A - Outstanding Natural Features

Auckland
12 AMBURY ROAD MANGERE BRIDGE AUCKLAND 2022 2021 **Clause 20A - Outstanding Natural Features** 