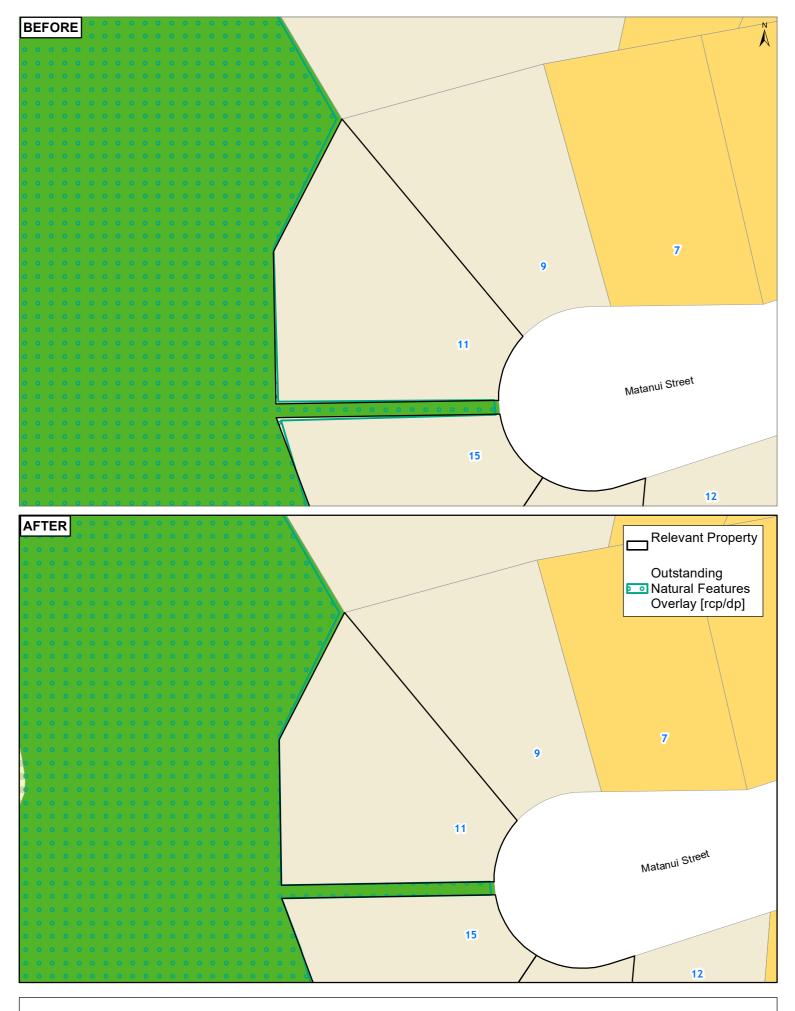

| Rule or<br>Section of<br>Unitary<br>Plan<br>Subject Site | Planning maps  Various – see the listed properties in Attachment 1, and attached maps in Attachment 2                                                                                                                                                                                                                                                                                                      |
|----------------------------------------------------------|------------------------------------------------------------------------------------------------------------------------------------------------------------------------------------------------------------------------------------------------------------------------------------------------------------------------------------------------------------------------------------------------------------|
| Nature of change                                         | A Clause 20A modification is required to correct the spatial application of overlays as depicted in the AUP:  • D10 Outstanding Natural Features and Outstanding Natural Landscapes Overlay  • D11 High Natural Character Overlay                                                                                                                                                                          |
|                                                          | Discussion  Overlays are depicted in the planning maps as set out in the extract from the legend. Where a site is subject to an overlay, that information is depicted as accurately as is possible, and the corresponding information is available in a site's property summary, via the planning maps' "identification tool".  Data is applied from various sources, and the planning maps are subject to |
|                                                          | regular cadastral updates using LINZ data.  This modification corects the spatial application of the identified overlays to land fragments.  AUP planning maps' legend extract depicting the relevant overlays' symbology:                                                                                                                                                                                 |