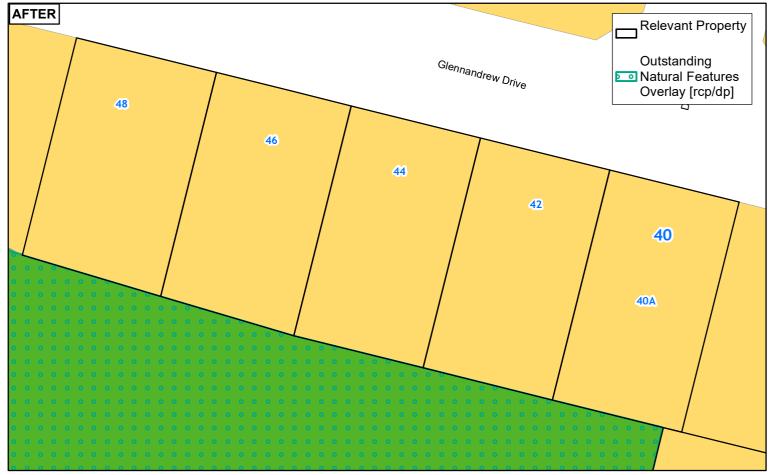

# 42 GLENNANDREW DRIVE HALF MOON BAY AUCKLAND 2

Clause 20A - Outstanding Natural Features

Auckland

44 GLENNANDREW DRIVE HALF MOON BAY AUCKLANDED

Whilst due care has been taken, Auckland Council gives no warranty as to the accuracy and completeness of any information on this map/plan and accepts no liability for any error, omission or use of the information.

48 GLENNANDREW DRIVE HALF MOON BAY AUCKLAND

46 GLENNANDREW DRIVE HALF MOON BAY AUCKLAND

Clause 20A - Outstanding Natural Features

Auckland
12 AMBURY ROAD MANGERE BRIDGE AUCKLAND 2022 2021 **Clause 20A - Outstanding Natural Features** 