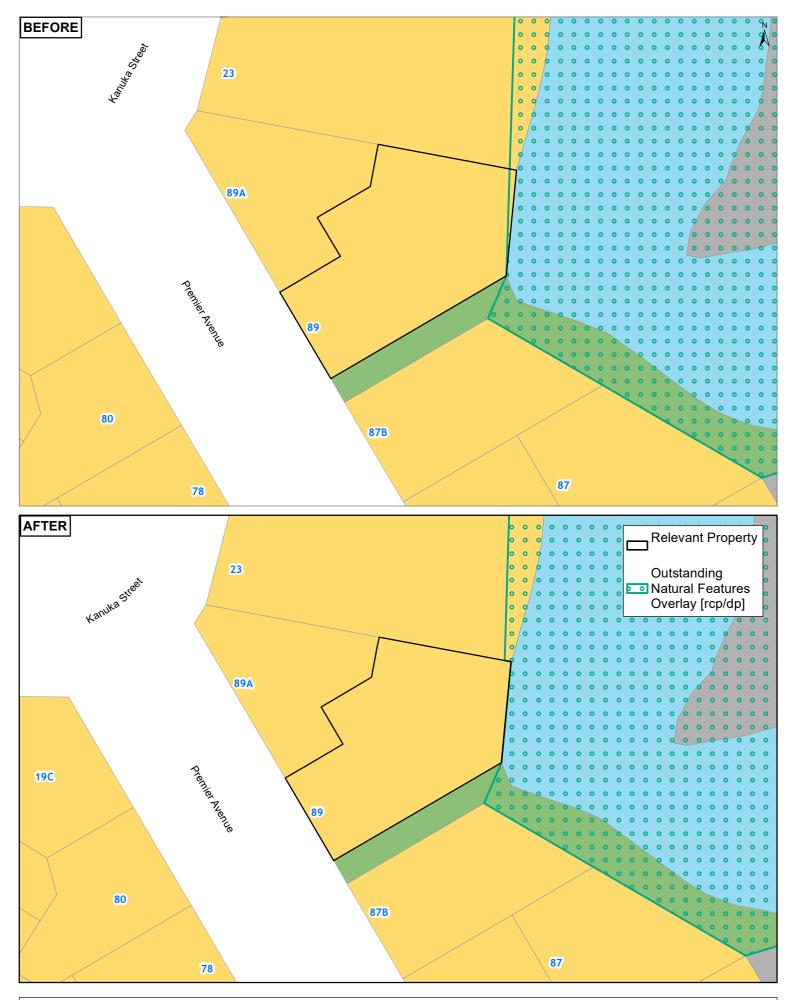

21 TARAHANGA STREET NORTHCOTE 0627

211C ST ANDREWS ROAD ROYAL OAK AUCKLAND 1023

21A PHOENIX PLACE PAPATOETOE AUCKLAND 2025

- 22 DILWORTH AVENUE REMUERA AUCKLAND 1050
- 237 HURSTMERE ROAD TAKAPUNA 0622
- 24 EARNOCH AVENUE TAKAPUNA 0622
- 24 MACBETH COURT MILFORD 0620
- 25 CHATHAM AVENUE MOUNT ALBERT AUCKLAND 1025
- 25 KANUKA STREET POINT CHEVALIER AUCKLAND 1022
- 255 HURSTMERE ROAD TAKAPUNA 0622
- 25A AMBURY ROAD MANGERE BRIDGE AUCKLAND 2022
- 25A HERETAUNGA AVENUE TE PAPAPA AUCKLAND 1061
- 26 KAPUKA ROAD MANGERE BRIDGE AUCKLAND 2022
- 26 PUAWAI PLACE NORTHCOTE 0627
- 26A FENWICK AVENUE MILFORD 0620
- 27 CHATHAM AVENUE MOUNT ALBERT AUCKLAND 1025
- 28 PUAWAI PLACE NORTHCOTE 0627
- 28 ST PETERS STREET NORTHCOTE 0627
- 318 MOUNT EDEN ROAD MOUNT EDEN AUCKLAND 1024
- 34 SHAKESPEARE ROAD MILFORD 0620
- 35 CHATHAM AVENUE MOUNT ALBERT AUCKLAND 1025
- 35 MARKET ROAD REMUERA AUCKLAND 1050
- 36 GLENNANDREW DRIVE HALF MOON BAY AUCKLAND 2012
- 36 PUAWAI PLACE NORTHCOTE 0627
- 38 ST PETERS STREET NORTHCOTE 0627
- 39 MALASPINA PLACE PAPATOETOE AUCKLAND 2025
- 39 ST PETERS STREET NORTHCOTE 0627
- 4 NORGROVE AVENUE MOUNT ALBERT AUCKLAND 1025
- 40 GLENNANDREW DRIVE HALF MOON BAY AUCKLAND 2012
- 41 HOWARD ROAD NORTHCOTE 0627
- 41 RIDGEMOUNT RISE MANGERE BRIDGE AUCKLAND 2022
- 41A HAYDN AVENUE ROYAL OAK AUCKLAND 1023
- 42 GLENNANDREW DRIVE HALF MOON BAY AUCKLAND 2012
- 43 HAYDN AVENUE ROYAL OAK AUCKLAND 1023
- 43 HOWARD ROAD NORTHCOTE 0627
- 44 GLENNANDREW DRIVE HALF MOON BAY AUCKLAND 2012
- 46 GIBBS CRESCENT PAPAKURA AUCKLAND 2110
- 46 GLENNANDREW DRIVE HALF MOON BAY AUCKLAND 2012
- 47 HARBOUR VIEW ROAD TE ATATU PENINSULA
- 477 TE ATATU ROAD TE ATATU PENINSULA
- 479 TE ATATU ROAD TE ATATU PENINSULA
- 48 GIBBS CRESCENT PAPAKURA AUCKLAND 2110
- 48 GLENNANDREW DRIVE HALF MOON BAY AUCKLAND 2012
- 49 HARBOUR VIEW ROAD TE ATATU PENINSULA
- 5 KITCHENER ROAD TAKAPUNA 0622
- 52 CLOVELLY ROAD BUCKLANDS BEACH AUCKLAND 2012
- 54 CLOVELLY ROAD BUCKLANDS BEACH AUCKLAND 2012
- 6 MATCHETT WAY MANGERE BRIDGE AUCKLAND 2022
- 6 MOUNT HOBSON ROAD REMUERA AUCKLAND 1050
- 6 NORGROVE AVENUE MOUNT ALBERT AUCKLAND 1025
- 6/1 WATENE CRESCENT ORAKEI AUCKLAND 1071
- 65A EXMOUTH ROAD NORTHCOTE 0627
- 66A PEVERILL CRESCENT PAPATOETOE AUCKLAND 2025
- 67 HARBOUR VIEW ROAD TE ATATU PENINSULA
- 69A EXMOUTH ROAD NORTHCOTE 0627
- 7 GLENMARY PLACE PAPATOETOE AUCKLAND 2025
- 7 KITCHENER ROAD TAKAPUNA 0622
- 7 ST AUBYN STREET DEVONPORT 0624
- 71 EXMOUTH ROAD NORTHCOTE 0627
- 77 HILLCREST ROAD PAPATOETOE AUCKLAND 2025