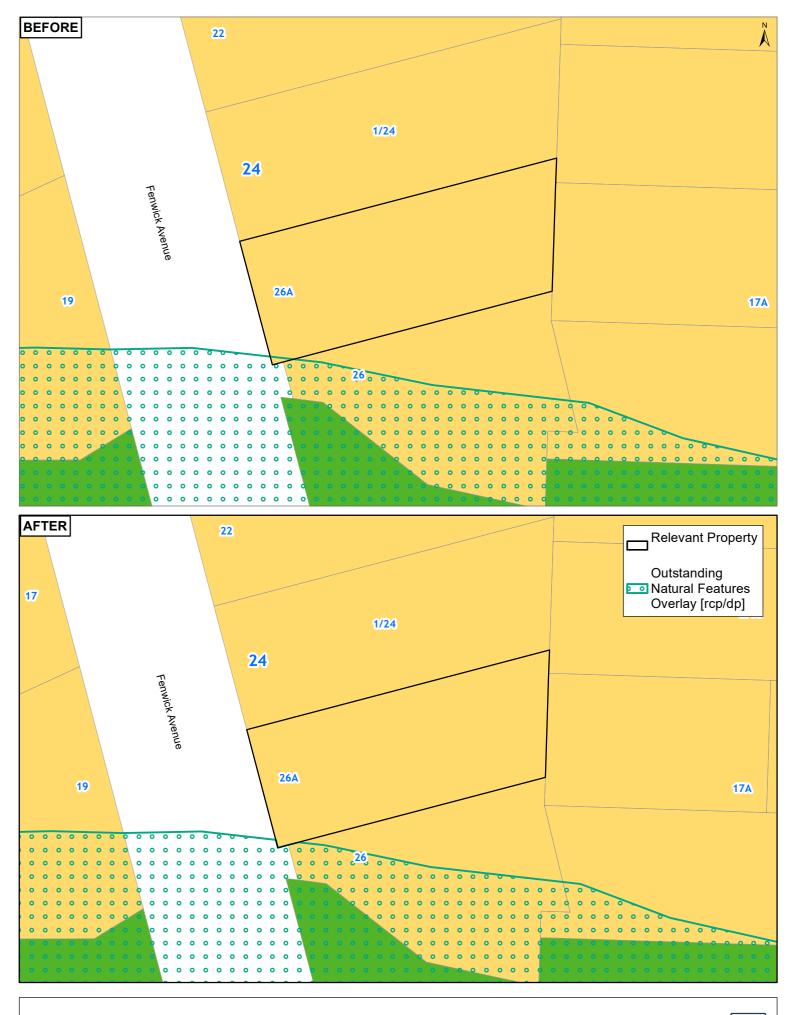

#### **Clause 20A - Outstanding Natural Features 26A FENWICK AVENUE MILFORD 0620**

**Auckland** Council Plans and Places

Clause 20A - Outstanding Natural Landscape 6 KINA PLACE LONG BAY 0630

**Clause 20A - Outstanding Natural Landscape 42 SOUTH KENSINGTON WAY HENDERSON** 