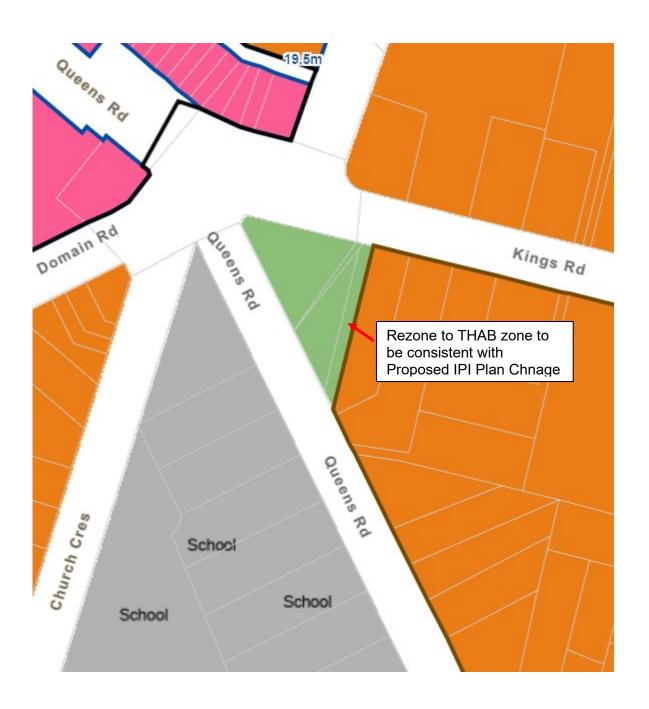

| Rule or                     | AUP Planning Maps (zoning)                                                                                                                                                                                                                                                                                                                                                                                                     |  |
|-----------------------------|--------------------------------------------------------------------------------------------------------------------------------------------------------------------------------------------------------------------------------------------------------------------------------------------------------------------------------------------------------------------------------------------------------------------------------|--|
| Section of                  | AOP Platiting Maps (2011ing)                                                                                                                                                                                                                                                                                                                                                                                                   |  |
| Unitary Plan                |                                                                                                                                                                                                                                                                                                                                                                                                                                |  |
| Subject Site                | 1 Kings Road, Panmure and Part 3 Kings Road, Panmure                                                                                                                                                                                                                                                                                                                                                                           |  |
| (if applicable)             |                                                                                                                                                                                                                                                                                                                                                                                                                                |  |
|                             |                                                                                                                                                                                                                                                                                                                                                                                                                                |  |
| Legal                       |                                                                                                                                                                                                                                                                                                                                                                                                                                |  |
| Description (if applicable) |                                                                                                                                                                                                                                                                                                                                                                                                                                |  |
| (ii applicable)             |                                                                                                                                                                                                                                                                                                                                                                                                                                |  |
| Nature of change            | A zone boundary change is required between 1 Kings Road, Panmure and Part 3 Kings Road, Panmure to correct the AUP Planning Maps (Operative in Part).                                                                                                                                                                                                                                                                          |  |
|                             | Discussion                                                                                                                                                                                                                                                                                                                                                                                                                     |  |
|                             | The zoning of Part 3 Kings Road, Panmure was subject to Plan Change 36.                                                                                                                                                                                                                                                                                                                                                        |  |
|                             | PC36 sought to change the zoning of Part 3 Kings Road from Open Space – Informal Recreation to Residential – Terrace Housing and Apartment Building zone.                                                                                                                                                                                                                                                                      |  |
|                             | Eke Panuku had requested to rezoning as part of redevelopment in the Panmure area.                                                                                                                                                                                                                                                                                                                                             |  |
|                             | However, there was an error in the request by Eke Panuku along the boundary between 1 and 3 Kings Road. The residential zoning was not extended far enough, and this has left a sliver of open space zone on the western edge of the carpark. The AUP planning map and the aerial photo below illustrares this. This "error" arose because the requested zone change did not follow the cadastral boundary (see Attachment 1). |  |
|                             | The plan change was approved by independent hearing commissioners and the decision was released on 15 January 2021 . There were no appeals.                                                                                                                                                                                                                                                                                    |  |
|                             | Auckland Council is the owner of both 1 and Part 3 Kings Road, Panmure.                                                                                                                                                                                                                                                                                                                                                        |  |

Between Open Space and Mixed Housing Urban Zones

The proposed zoning under the IPI Plan Change (PC78) is THAB, as shown on the map below. The sliver of open space zone on the western edge of the carpark therefore needs to be also zoned THAB.