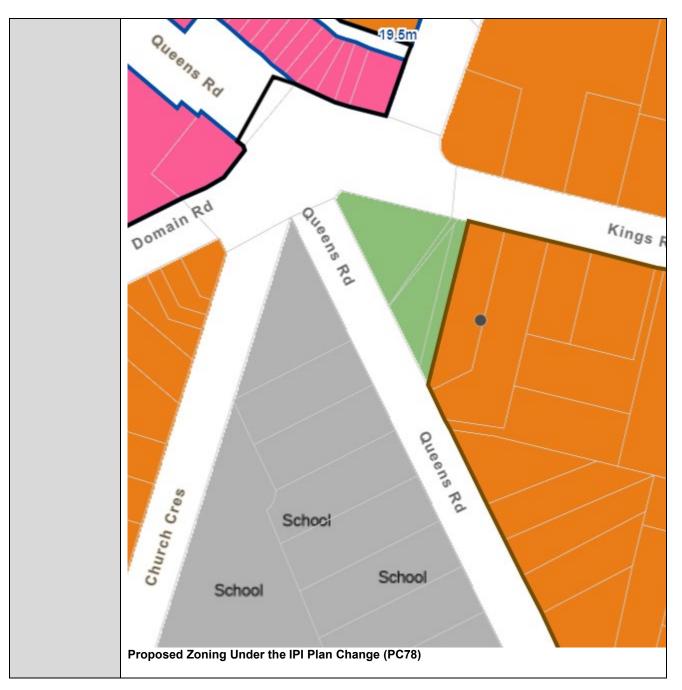

Between Open Space and Mixed Housing Urban Zones

The proposed zoning under the IPI Plan Change (PC78) is THAB, as shown on the map below. The sliver of open space zone on the western edge of the carpark therefore needs to be also zoned THAB.