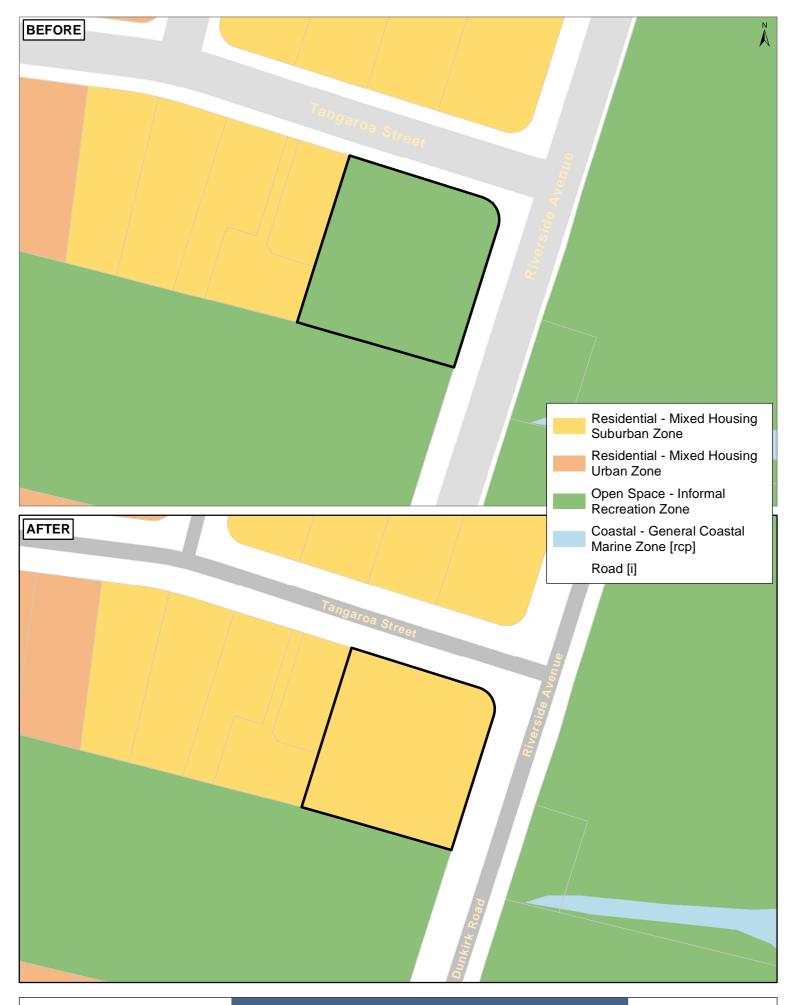

193 - 195 Taniwha Street Glen Innes

Part of 6-8 Harlow Place Glen Innes

45,47 and part of 49 Epping Street Glen Innes

193-195 Taniwha Street Glen Innes Area B

180-202 Taniwha Street Glen Innes

143 Tripoli Road Point England