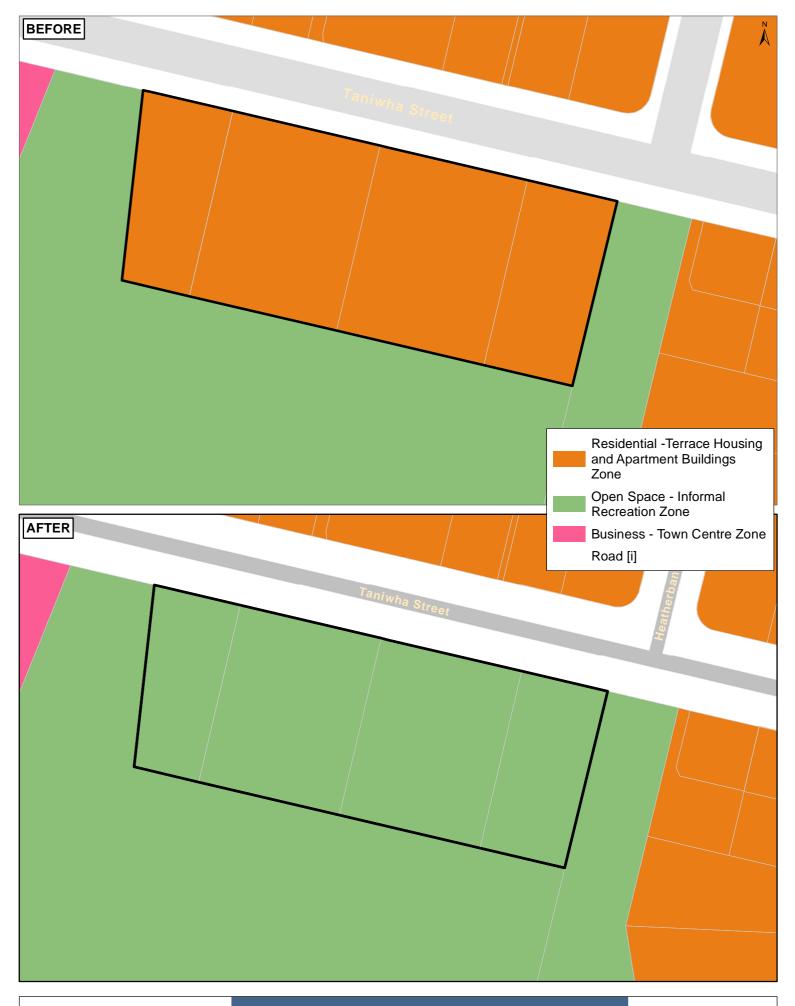

193 - 195 Taniwha Street Glen Innes

Part of 6-8 Harlow Place Glen Innes

45,47 and part of 49 Epping Street Glen Innes

193-195 Taniwha Street Glen Innes Area B

180-202 Taniwha Street Glen Innes

143 Tripoli Road Point England