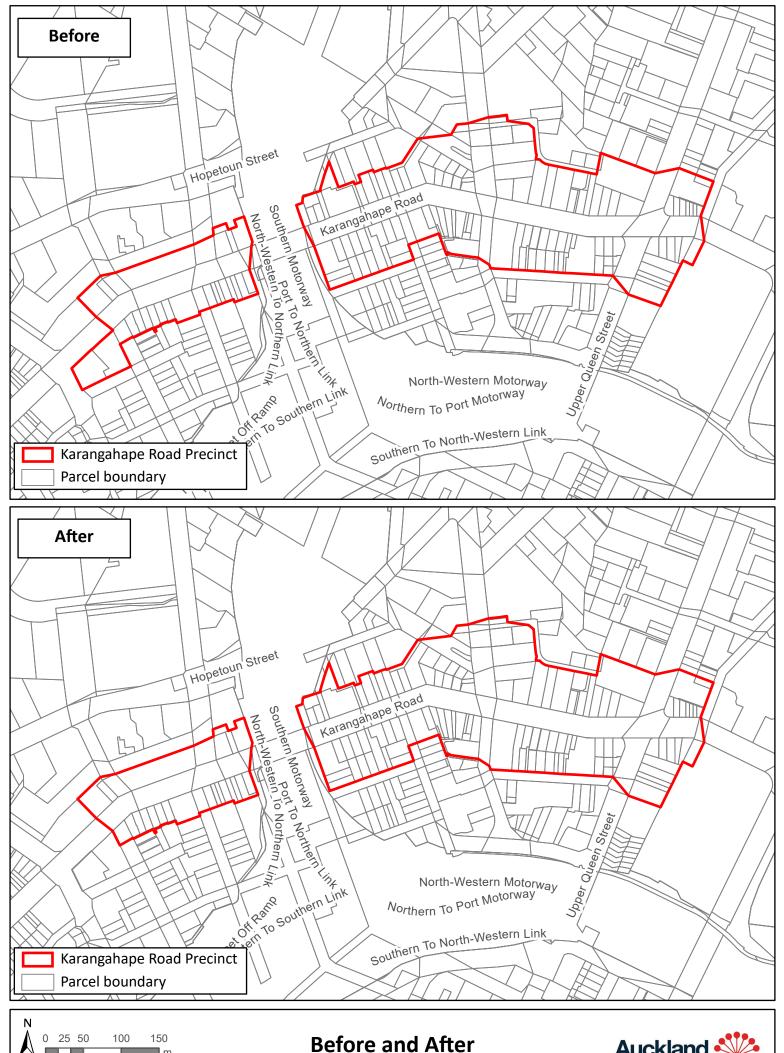

Before and After Karangahape Road Precinct

Whilst due care has been taken, Auckland Council gives no warranty as to the accuracy and completeness of any information on this map/plan and accepts no liability for any error, omission or use of the information.