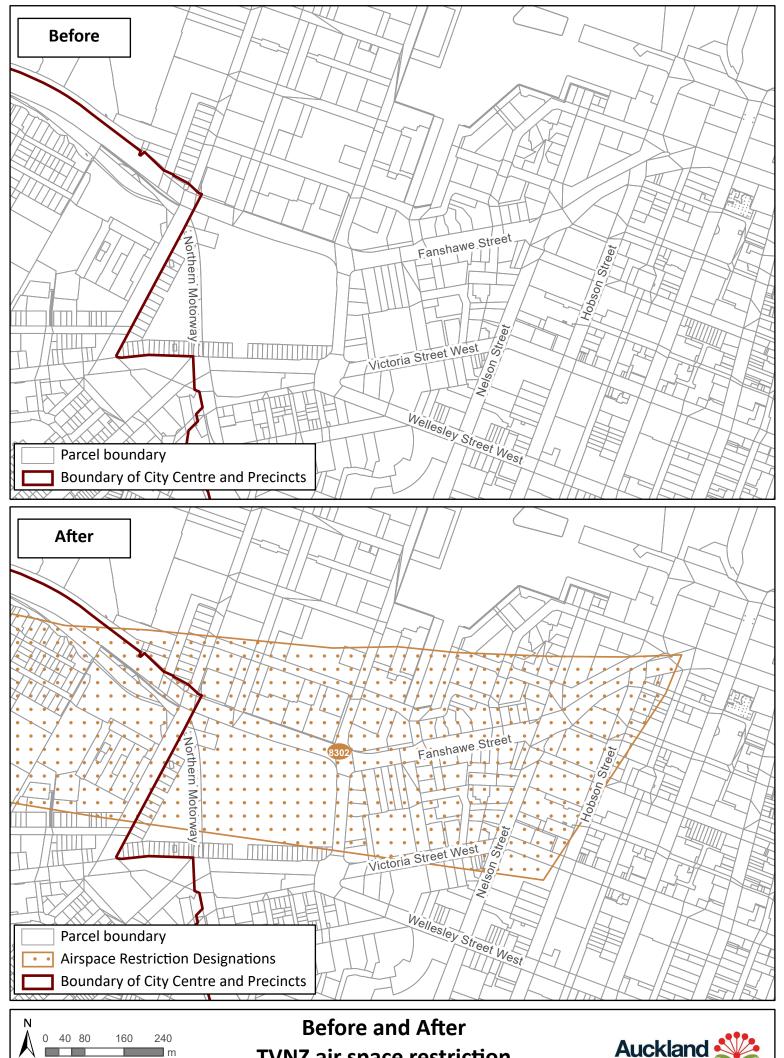

Whilst due care has been taken, Auckland Council gives no warranty as to the accuracy and completeness of any information on this map/plan and accepts no liability for any error, omission or use of the information

Before and After

Combined Wastewater Network Control

Council

Te Kaunihera o Tamaki Makaurau





Whilst due care has been taken, Auckland Council gives no warranty as to the accuracy and completeness of any information on this map/plan and accepts no liability for any error, omission or use of the information.

Before and After Karangahape Road Precinct





Whilst due care has been taken, Auckland Council gives no warranty as to the accuracy and completeness of any information on this map/plan and accepts no liability for any error, omission or use of the information.

Before and After
TVNZ air space restriction
designation 8302