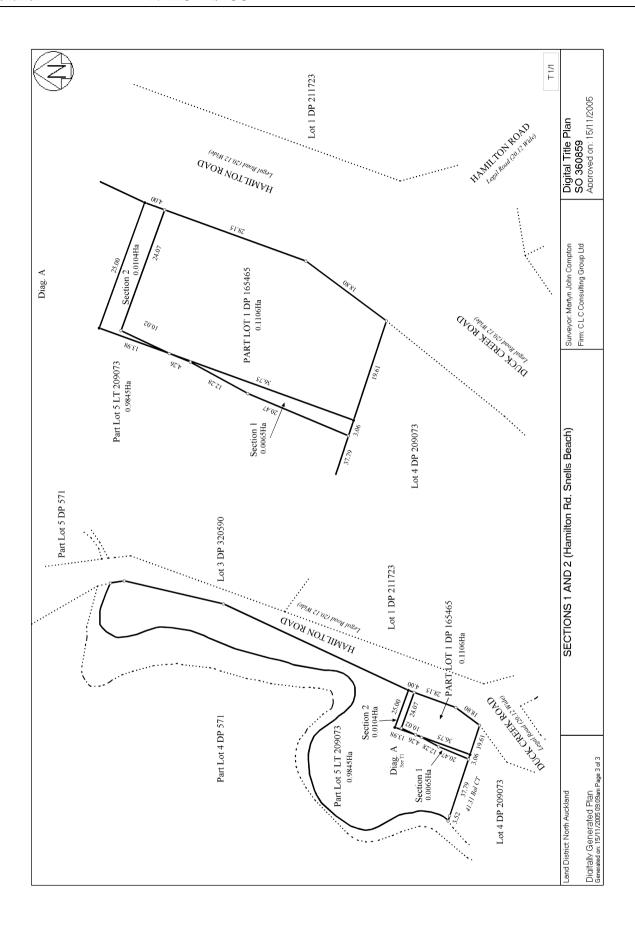

Figure 1 showing the extent of designation 9346 in the AUP GIS viewer

The requiring authority has provided a site plan showing the extent of the alteration to the designation boundary (refer to **Attachment B**).