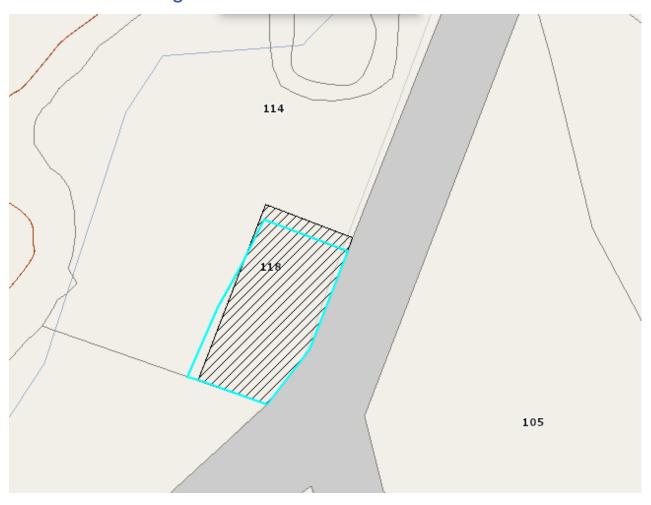

### Attachment A: Designation Plans

Map of: Current Watercare Designation 9346 (black diagonal lines) and proposed alteration of Designation 9346, matching legal property boundary (blue line)

- Within Chapter K, Designation 9346 is noted as being located on 114 and 118 Hamilton Road Warkworth. see Figure 1-1 and Figure 1-2 taken from Chapter K of the Auckland Unitary Plan below. The Water Treatment Plant site is wholly contained within 118 Hamilton Road Warkworth Watercare seeks to amend the correct location for the site within the Unitary Plan.
- 2. In the 'Designation Schedule' table provided within Chapter K, the purpose of Designation 9346 is also shown incorrectly as 'Wastewater purposes wastewater treatment plant' (refer to **Figure 1-1** above).

### 1.2. Land affected by the alteration

The land affected by the alteration to the designation is located 114 and 118 Hamilton Road, Warkworth and is shown in the Auckland Unitary Plan maps as follows:

Figure 1 showing the extent of designation 9346 in the AUP GIS viewer

The requiring authority has provided a site plan showing the extent of the alteration to the designation boundary (refer to **Attachment B**).