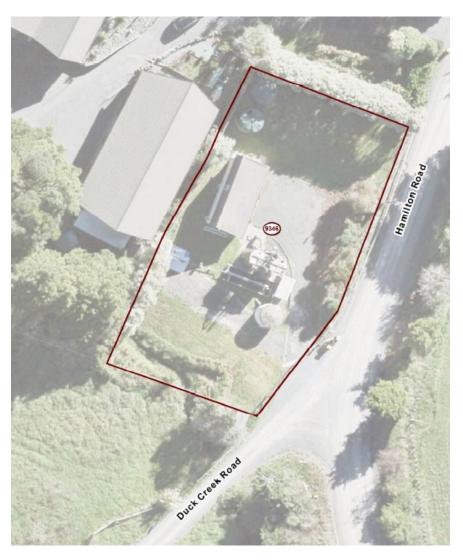

Duck Creek flows approximately 40m to the west of the Watercare property, 118 Hamilton Road, Warkworth.

Figure 2-1: Aerial image of Snells Algies WTP and surrounding environment (source – Watercare)

The underlying zone of the site is the Rural – Rural Production Zone in the Auckland Unitary Planning Maps. Access to the site is gained via Hamilton Road. The access is located within the vicinity of the intersection between Hamilton Road and Duck Creek Road (Figure 2-1).