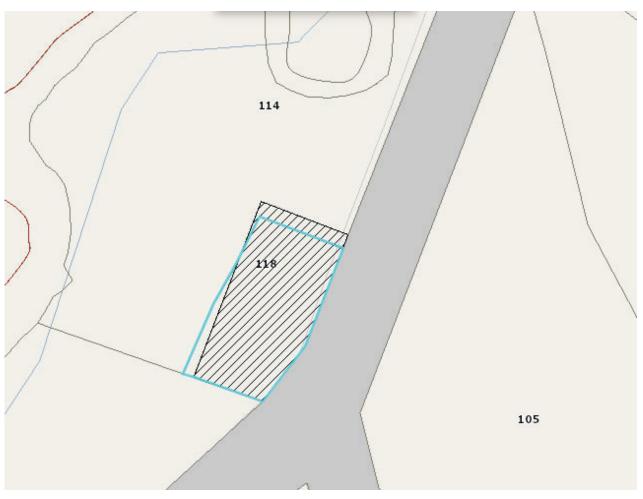

### 1.2. Land affected by the alteration

The land affected by the alteration to the designation is located 114 and 118 Hamilton Road, Warkworth and is shown in the Auckland Unitary Plan maps as follows:

Figure 1 showing the extent of designation 9346 in the AUP GIS viewer

The requiring authority has provided a site plan showing the extent of the alteration to the designation boundary (refer to **Attachment B**).