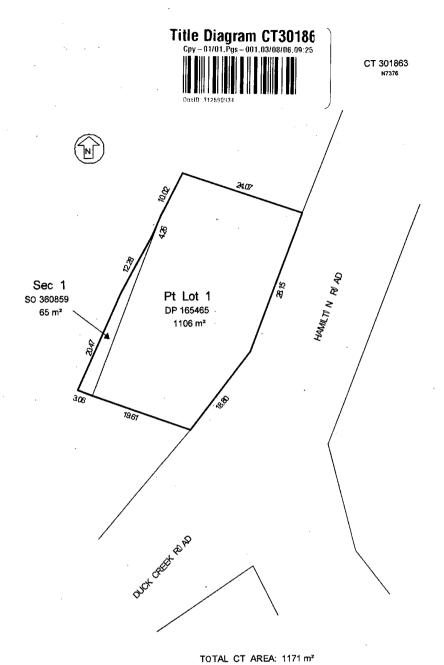

### The site to which the requirement applies is as follows:

The Snells Algies Water Treatment Plant is located at 118 Hamilton Road, Warkworth. The site is legally described as being Part Lot 1 Deposited Plan 165465 and Section 1 Survey Office Plan 360859. Access to the site is gained via Hamilton Road. The access is located within the vicinity of the intersection between Hamilton Road and Duck Creek Road. Refer to **Attachment A** for Designation Plan.

### 2.1 Watercare Site Description

The Snells Algies WTP is located at 118 Hamilton Road, Warkworth and is legally described as being Part Lot 1 Deposited Plan 165465 and Section 1 Survey Office Plan 360859 (**Figure 2-1**). The property adjoins 114 Hamilton Road, Warkworth that is legally described as being Lot 5 Deposited Plan 209073 and Section 2 Survey Office Plan 360859.

### 1.3. Description of the site and existing environment

The Snells Algies Water Treatment Plant (WTP) is located at 118 Hamilton Road, Warkworth (Part Lot 1 Deposited Plan 165465 and Section 1 Survey Office Plan 360859). The property adjoins 114 Hamilton Road, Warkworth (Lot 5 Deposited Plan 209073 and Section 2 Survey Office Plan 360859).

### 2.2. Assessment of minor changes or adjustments to the boundary (s181(3)(a)(ii))

The alteration to the designation involves the following changes to the boundary of the existing designation.

The Snells Algies Water Treatment Plant is located at 118 Hamilton Road, Warkworth (Part Lot 1 Deposited Plan 165465 and Section 1 Survey Office Plan 360859). The property adjoins 114 Hamilton Road, Warkworth (Lot 5 Deposited Plan 209073 and Section 2 Survey Office Plan 360859).

The majority of the designation applies over 118 Hamilton Road however, also partially over 114 Hamilton Road, Warkworth. This is a mistake which followed a parcel boundary of both properties rather than the property boundaries. The Designation applies to the parcel boundary of Lot 1 Deposited Plan 165465 (118 Hamilton Road) and the parcel boundary of Section 2 Survey Office Plan 360859 (114 Hamilton Road).

The change to the extent of the designation would follow the boundary of 118 Hamilton Road, Warkworth (Part Lot 1 Deposited Plan 165465 and Section 1 Survey Office Plan 360859) and remove it from 114 Hamilton Road.