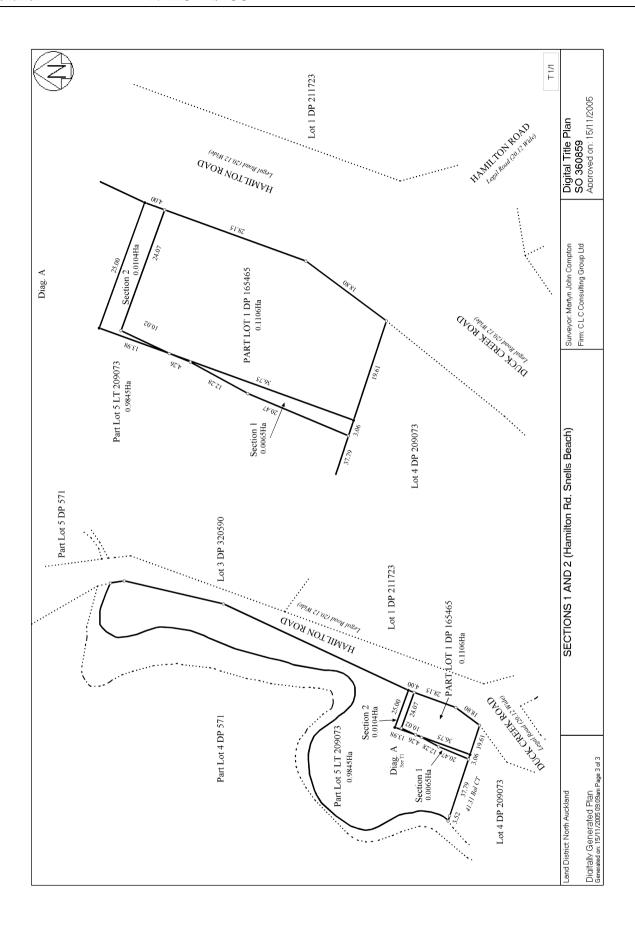

### 1.3. Description of the site and existing environment

The Snells Algies Water Treatment Plant (WTP) is located at 118 Hamilton Road, Warkworth (Part Lot 1 Deposited Plan 165465 and Section 1 Survey Office Plan 360859). The property adjoins 114 Hamilton Road, Warkworth (Lot 5 Deposited Plan 209073 and Section 2 Survey Office Plan 360859).

### 2.2. Assessment of minor changes or adjustments to the boundary (s181(3)(a)(ii))

The alteration to the designation involves the following changes to the boundary of the existing designation.

The Snells Algies Water Treatment Plant is located at 118 Hamilton Road, Warkworth (Part Lot 1 Deposited Plan 165465 and Section 1 Survey Office Plan 360859). The property adjoins 114 Hamilton Road, Warkworth (Lot 5 Deposited Plan 209073 and Section 2 Survey Office Plan 360859).

The majority of the designation applies over 118 Hamilton Road however, also partially over 114 Hamilton Road, Warkworth. This is a mistake which followed a parcel boundary of both properties rather than the property boundaries. The Designation applies to the parcel boundary of Lot 1 Deposited Plan 165465 (118 Hamilton Road) and the parcel boundary of Section 2 Survey Office Plan 360859 (114 Hamilton Road).

The change to the extent of the designation would follow the boundary of 118 Hamilton Road, Warkworth (Part Lot 1 Deposited Plan 165465 and Section 1 Survey Office Plan 360859) and remove it from 114 Hamilton Road.