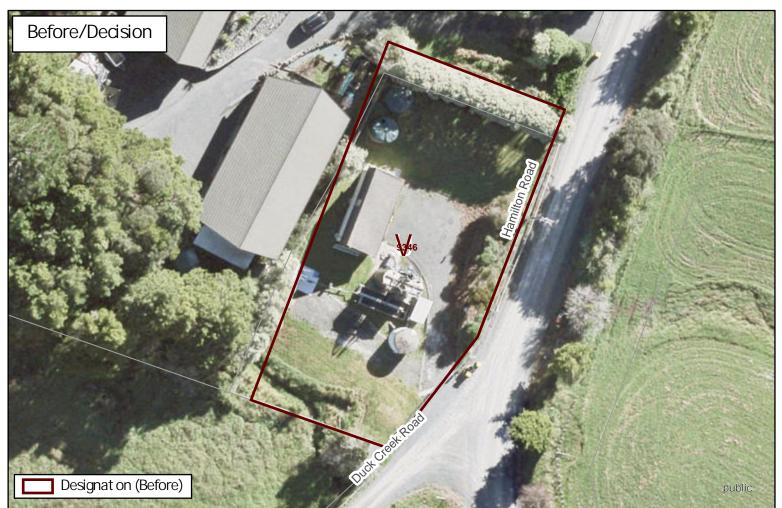

### 1.2. Land affected by the alteration

The land affected by the alteration to the designation is located 114 and 118 Hamilton Road, Warkworth and is shown in the Auckland Unitary Plan maps as follows:

Figure 1 showing the extent of designation 9346 in the AUP GIS viewer

The requiring authority has provided a site plan showing the extent of the alteration to the designation boundary (refer to **Attachment B**).