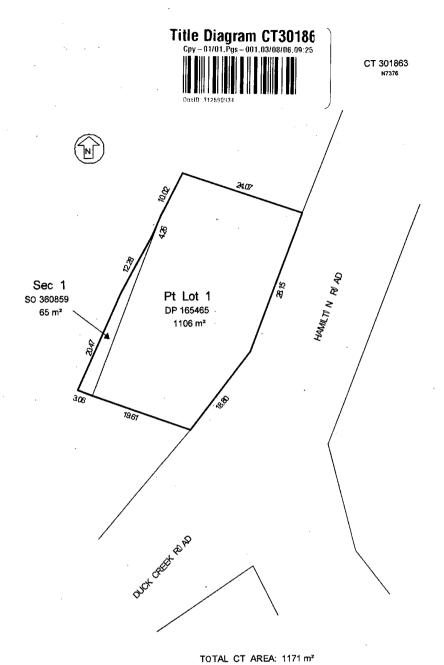

### RECORD OF TITLE UNDER LAND TRANSFER ACT 2017 FREEHOLD

Identifier 301863

Land Registration District North Auckland

**Date Issued** 26 July 2006

**Prior References** 

298441 NA93C/937

**Estate** Fee Simple

**Area** 1171 square metres more or less

**Legal Description** Part Lot 1 Deposited Plan 165465 and

Section 1 Survey Office Plan 360859

Purpose Waterworks

**Registered Owners** 

Watercare Services Limited

**Interests** 