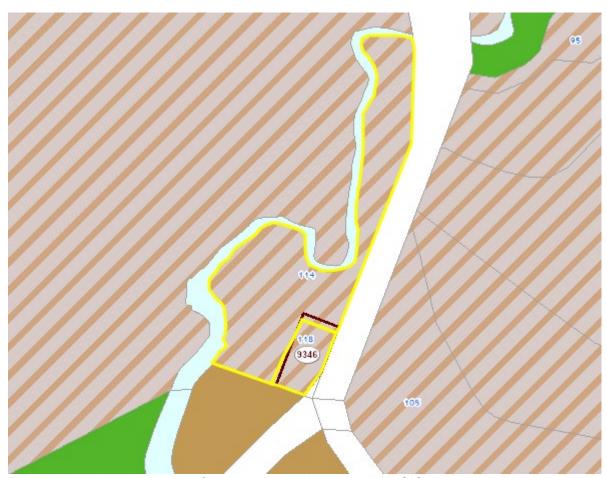

### Attachment A: Designation Plans

Map of: Current Watercare Designation 9346 (black diagonal lines) and proposed alteration of Designation 9346, matching legal property boundary (blue line)

# Attachment A: Designation Plans

Map of: Current Watercare Designation 9346 (black diagonal lines) and proposed alteration of Designation 9346, matching legal property boundary (blue line)

# Attachment B: Designation Plans

Map of: Current Watercare Designation 9346 (black diagonal lines) and proposed alteration of Designation 9346, matching legal property boundary (blue line)

Whilst due care has been taken, Auckland Council gives no warranty as to the accuracy and completeness of any information on this map/plan and accepts no liability for any error, omission or use of the information.