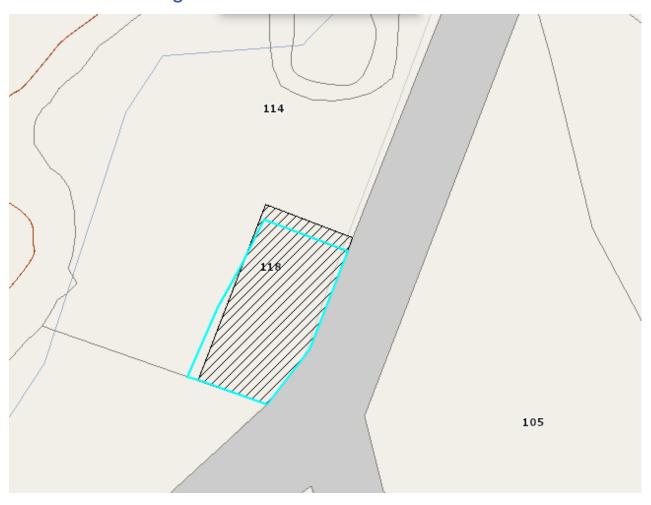

### Attachment A: Designation Plans

Map of: Current Watercare Designation 9346 (black diagonal lines) and proposed alteration of Designation 9346, matching legal property boundary (blue line)

Figure 1 showing the extent of designation 9346 in the AUP GIS viewer

The requiring authority has provided a site plan showing the extent of the alteration to the designation boundary (refer to **Attachment B**).