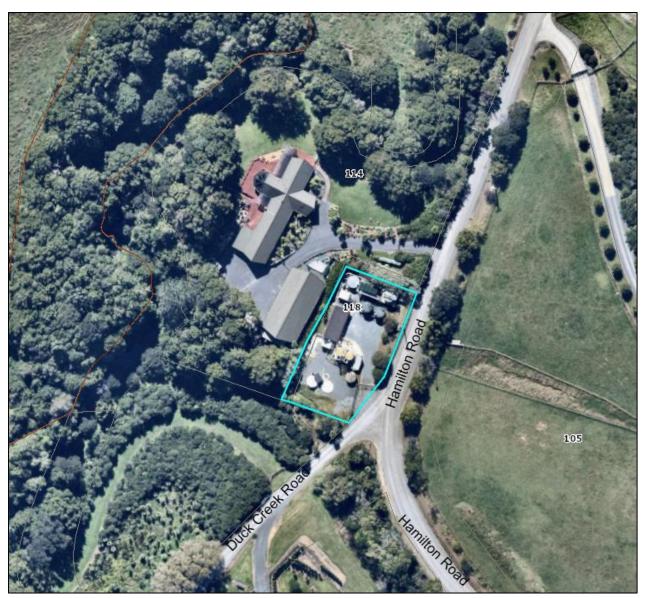

Duck Creek flows approximately 40m to the west of the Watercare property, 118 Hamilton Road, Warkworth.

Figure 2-1: Aerial image of Snells Algies WTP and surrounding environment (source – Watercare)

The underlying zone of the site is the Rural – Rural Production Zone in the Auckland Unitary Planning Maps. Access to the site is gained via Hamilton Road. The access is located within the vicinity of the intersection between Hamilton Road and Duck Creek Road (Figure 2-1).