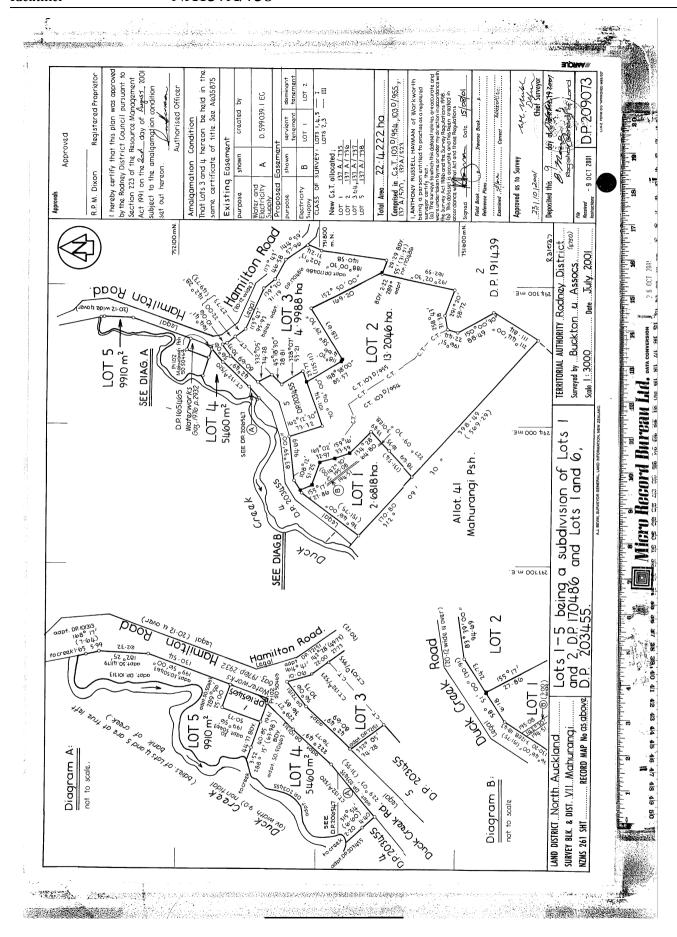

### The site to which the requirement applies is as follows:

The Snells Algies Water Treatment Plant is located at 118 Hamilton Road, Warkworth. The site is legally described as being Part Lot 1 Deposited Plan 165465 and Section 1 Survey Office Plan 360859. Access to the site is gained via Hamilton Road. The access is located within the vicinity of the intersection between Hamilton Road and Duck Creek Road. Refer to **Attachment A** for Designation Plan.

### Attachment A: Designation Plans

Map of: Current Watercare Designation 9346 (black diagonal lines) and proposed alteration of Designation 9346, matching legal property boundary (blue line)

# Attachment A: Designation Plans

Map of: Current Watercare Designation 9346 (black diagonal lines) and proposed alteration of Designation 9346, matching legal property boundary (blue line)