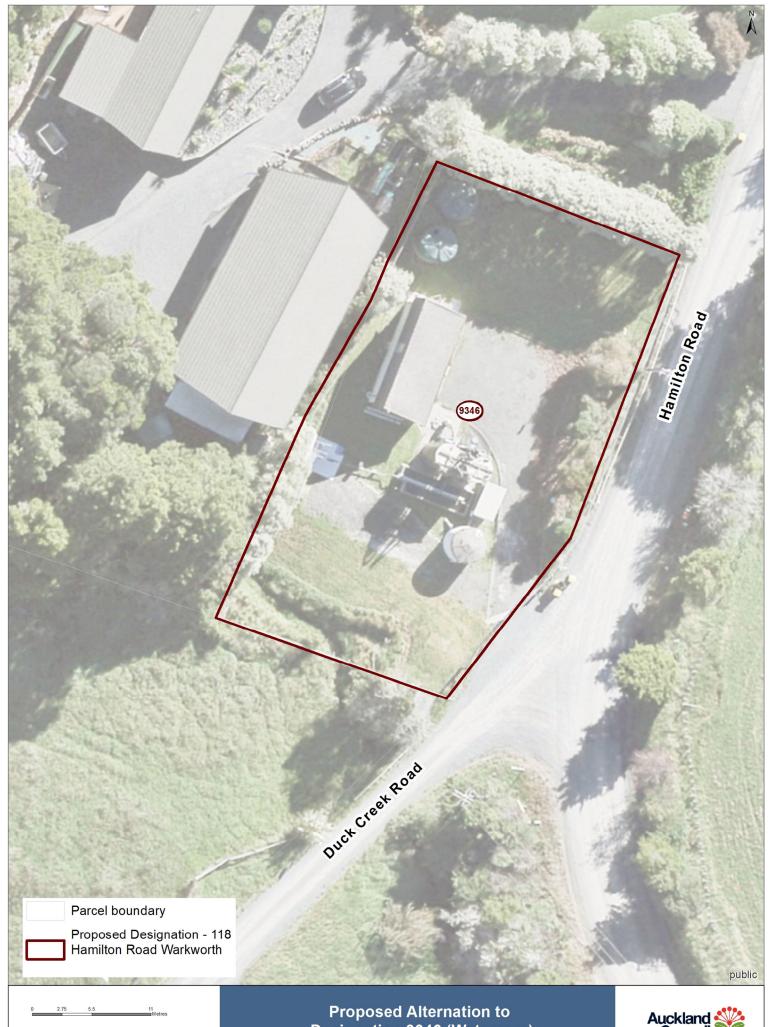

### Attachment A: Designation Plans

Map of: Current Watercare Designation 9346 (black diagonal lines) and proposed alteration of Designation 9346, matching legal property boundary (blue line)

# Attachment A: Designation Plans

Map of: Current Watercare Designation 9346 (black diagonal lines) and proposed alteration of Designation 9346, matching legal property boundary (blue line)