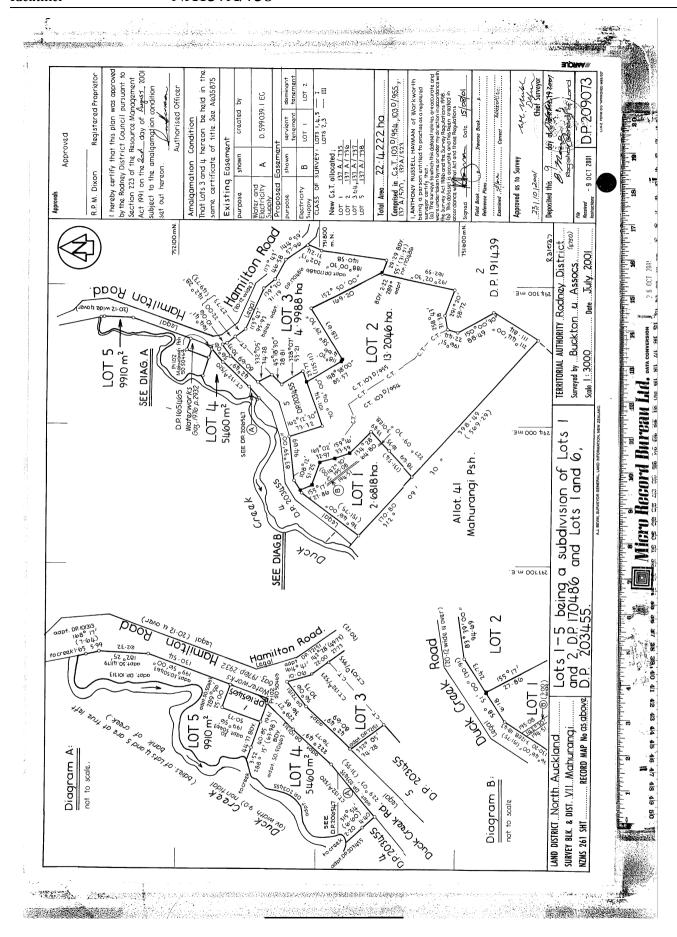

### Attachment A: Designation Plans

Map of: Current Watercare Designation 9346 (black diagonal lines) and proposed alteration of Designation 9346, matching legal property boundary (blue line)

# Attachment A: Designation Plans

Map of: Current Watercare Designation 9346 (black diagonal lines) and proposed alteration of Designation 9346, matching legal property boundary (blue line)