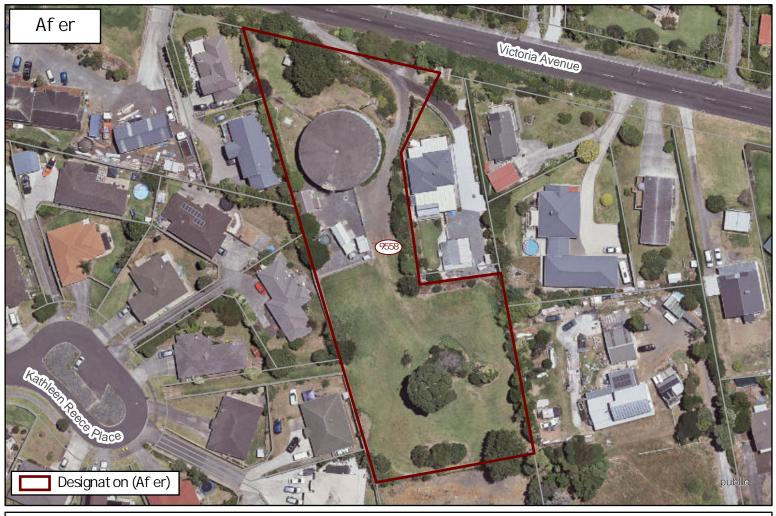

# Attachment D AUP GIS Viewer – Before and After

0 10 20 40 m
Whilst due care has been taken, Auckland Council gives no warranty as to the accuracy and completeness of any informat on on this map/plan and accepts no liability for any error, omission or use of the informat on.

Before and Af er Designat on 9558 Waiuku Reservoir