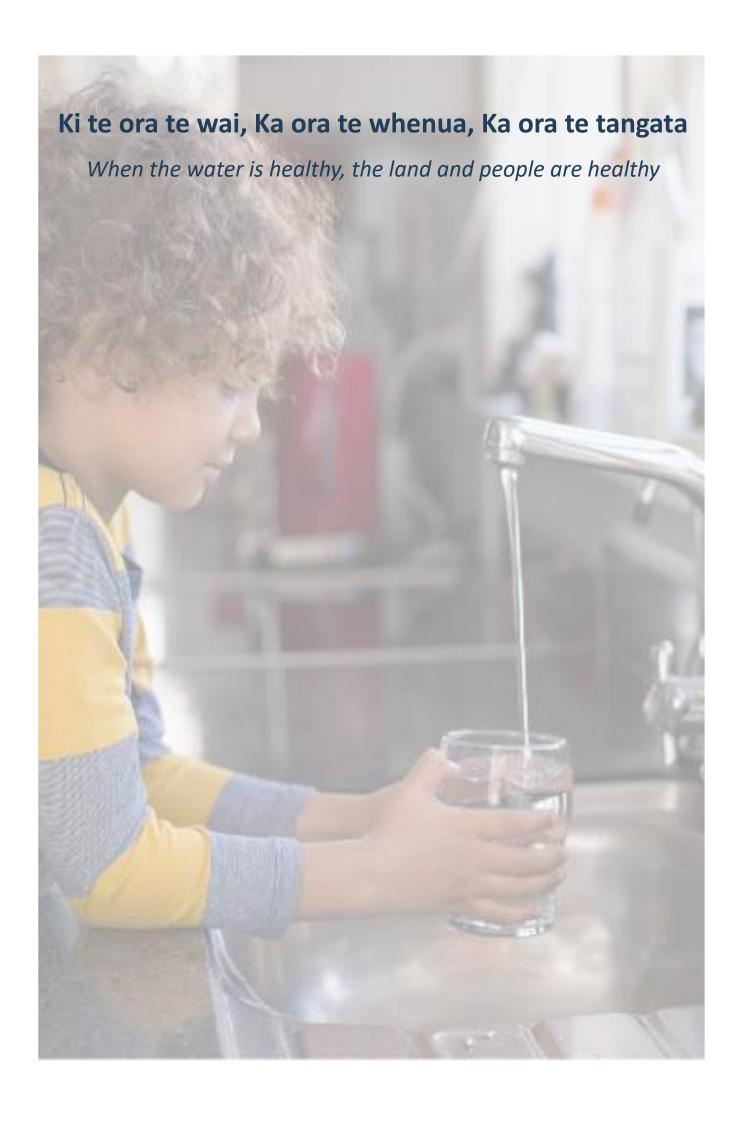

### Attachment A: Designation Alteration Plan

Map of: Current Watercare Designation 9558 (includes: black and green diagonal lines) – Watercare legal property boundary (blue line) to remain within Designation 9558 – area to be removed from current Designation 9558 (green outline), this area of green outline consists of Lot 2 Deposited Plan 560477 (approximately 0.0062ha of land).

### Appendix 1 – Designation Alteration Plan

Map of: Current Watercare Designation 9558 (includes: black and green diagonal lines) — Watercare legal property boundary (blue line) to remain within Designation 9558 — area to be removed from current Designation 9558 (green outline), this area of green outline consists of Lot 2 Deposited Plan 560477 (approximately 0.0062ha of land).

### Appendix 1 - Designation Alteration Plan

Map of: Current Watercare Designation 9558 (includes: black and green diagonal lines) — Watercare legal property boundary (blue line) to remain within Designation 9558 — area to be removed from current Designation 9558 (green outline), this area of green outline consists of Lot 2 Deposited Plan 560477 (approximately 0.0062ha of land).

### Appendix 1 – Designation Alteration Plan

Map of: Current Watercare Designation 9558 (includes: black and green diagonal lines) – Watercare legal property boundary (blue line) to remain within Designation 9558 – area to be removed from current Designation 9558 (green outline), this area of green outline consists of Lot 2 Deposited Plan 560477 (approximately 0.0062ha of land).