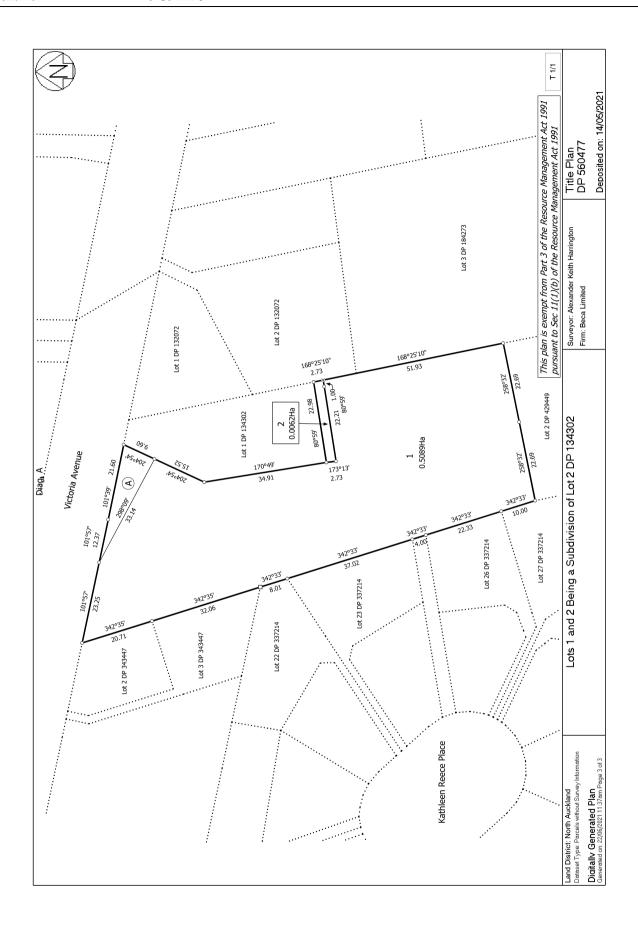

### Attachment A: Designation Alteration Plan

Map of: Current Watercare Designation 9558 (includes: black and green diagonal lines) – Watercare legal property boundary (blue line) to remain within Designation 9558 – area to be removed from current Designation 9558 (green outline), this area of green outline consists of Lot 2 Deposited Plan 560477 (approximately 0.0062ha of land).

### Appendix 1 – Designation Alteration Plan

Map of: Current Watercare Designation 9558 (includes: black and green diagonal lines) — Watercare legal property boundary (blue line) to remain within Designation 9558 — area to be removed from current Designation 9558 (green outline), this area of green outline consists of Lot 2 Deposited Plan 560477 (approximately 0.0062ha of land).

### Appendix 1 - Designation Alteration Plan

Map of: Current Watercare Designation 9558 (includes: black and green diagonal lines) — Watercare legal property boundary (blue line) to remain within Designation 9558 — area to be removed from current Designation 9558 (green outline), this area of green outline consists of Lot 2 Deposited Plan 560477 (approximately 0.0062ha of land).

### Appendix 1 – Designation Alteration Plan

Map of: Current Watercare Designation 9558 (includes: black and green diagonal lines) – Watercare legal property boundary (blue line) to remain within Designation 9558 – area to be removed from current Designation 9558 (green outline), this area of green outline consists of Lot 2 Deposited Plan 560477 (approximately 0.0062ha of land).