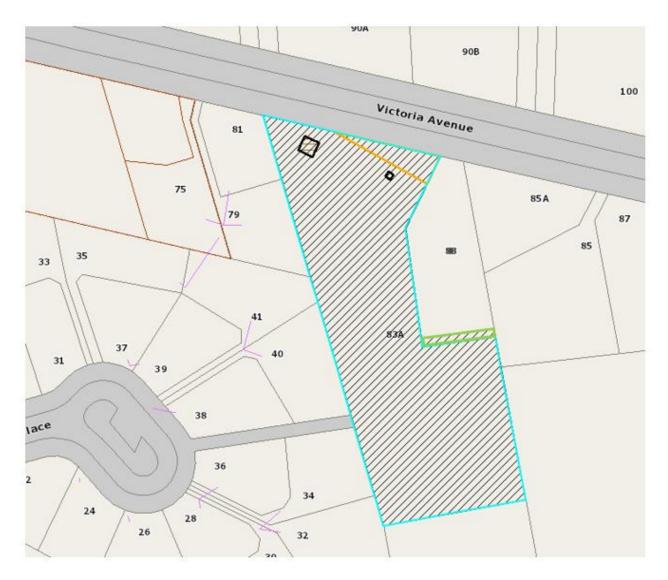

### Attachment A: Designation Alteration Plan

Map of: Current Watercare Designation 9558 (includes: black and green diagonal lines) – Watercare legal property boundary (blue line) to remain within Designation 9558 – area to be removed from current Designation 9558 (green outline), this area of green outline consists of Lot 2 Deposited Plan 560477 (approximately 0.0062ha of land).

#### 2.1 Details of designation

Chapter K of the AUP identifies that Designation 9558 Waiuku Reservoir applies to 83 and 83A Victoria Avenue, Waiuku. The designation is for water supply purposes – Waiuku Reservoir and associated structures. Figure 1 shows the existing extent of the designation in the AUP maps.

Figure 1: Existing extent of Designation 9558

Watercare has provided Figure 2 showing the portion of Designation 9558 to be removed from 83 Victoria Ave, Waiuku.

Figure 2: Areial map showing portion of Designation 9558 to be removed (in green) from 83 Victoria Avenue, Waiuku (Source: Watercare)