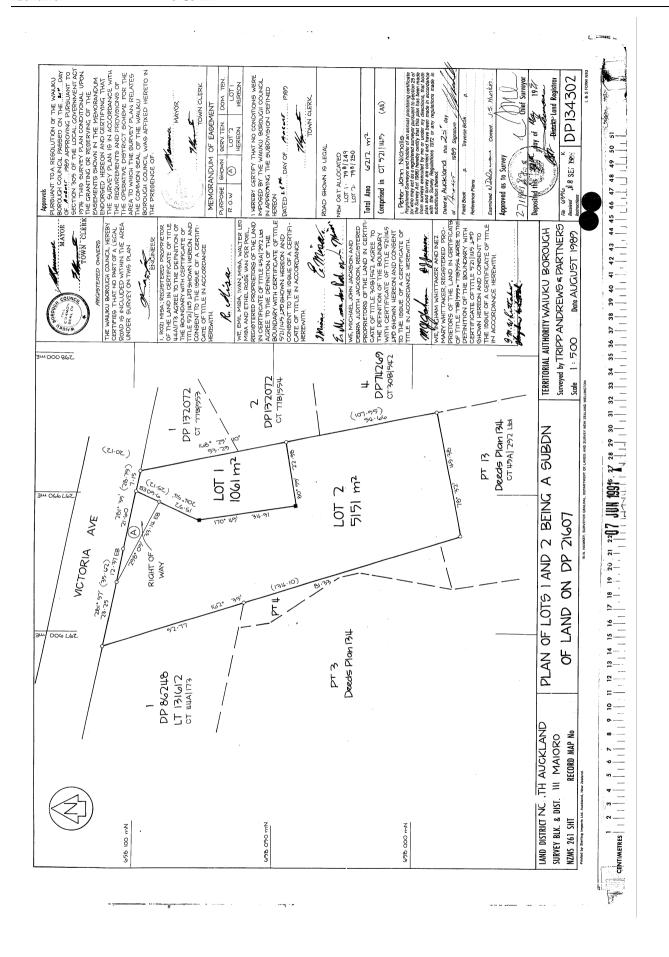

# RECORD OF TITLE UNDER LAND TRANSFER ACT 2017 FREEHOLD

**Search Copy** 

Identifier 989226

Land Registration District North Auckland

**Date Issued** 14 May 2021

**Prior References** NA79B/250

**Estate** Fee Simple

Area 5089 square metres more or less Legal Description Lot 1 Deposited Plan 560477

**Registered Owners** 

Watercare Services Limited

#### **Interests**

Subject to a right of way over part marked A on DP 560477 specified in Easement Certificate C269846.4 - 29.5.1991 at 2.31 pm

The easements specified in Easement Certificate C269846.4 are subject to Section 309 (1) (a) Local Government Act 1974

## RECORD OF TITLE UNDER LAND TRANSFER ACT 2017 FREEHOLD

Identifier 989227

Land Registration District North Auckland

**Date Issued** 14 May 2021

**Prior References** 

NA103B/211 NA79B/250

**Estate** Fee Simple

**Area** 1123 square metres more or less

**Legal Description** Lot 1 Deposited Plan 134302 and Lot 2

Deposited Plan 560477

**Registered Owners** 

James Robert Doust and Bronwyn Anne Doust

#### Interests

Appurtenant Lot 1 DP 134302 is a right of way specified in Easement Certificate C269846.4- 29.5.1991 at 2:31 pm

The easements specified in Easement Certificate C269846.4 are subject to Section 309 (1) (a) Local Government Act 1974
13049349.3 Mortgage to Westpac New Zealand Limited - 12.7.2024 at 1:15 pm