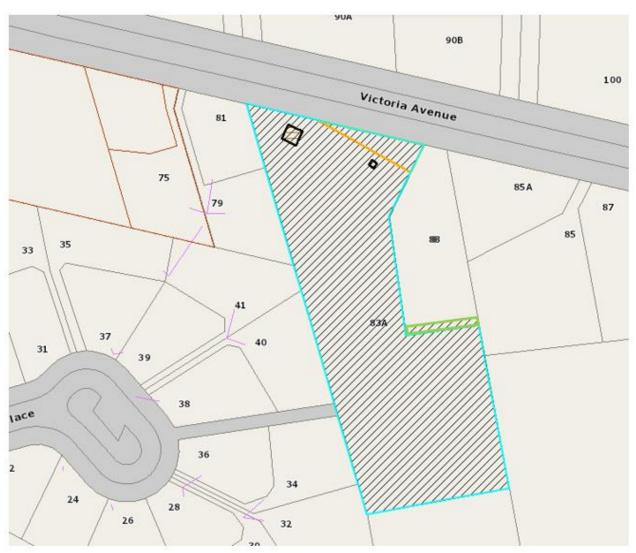

#### 2.1 Details of designation

Chapter K of the AUP identifies that Designation 9558 Waiuku Reservoir applies to 83 and 83A Victoria Avenue, Waiuku. The designation is for water supply purposes – Waiuku Reservoir and associated structures. Figure 1 shows the existing extent of the designation in the AUP maps.

Figure 1: Existing extent of Designation 9558

#### 2.2 Land affected by removal

Watercare advises that the part of Designation 9558 that currently applies to 83 Victoria Ave, Waiuku is no longer required for future water supply purposes. See Attachment A.

Watercare has provided Figure 2 showing the portion of Designation 9558 to be removed from 83 Victoria Ave, Waiuku.

Figure 2: Areial map showing portion of Designation 9558 to be removed (in green) from 83 Victoria Avenue, Waiuku (Source: Watercare)

# Attachment D AUP GIS Viewer – Before and After

0 10 20 40 m
Whilst due care has been taken, Auckland Council gives no warranty as to the accuracy and completeness of any informat on on this map/plan and accepts no liability for any error, omission or use of the informat on.

Before and Af er Designat on 9558 Waiuku Reservoir