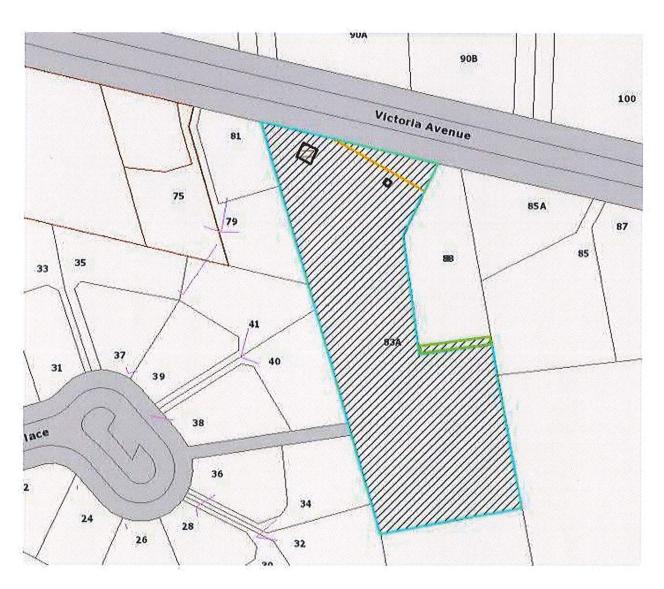

# Attachment D AUP GIS Viewer – Before and After

0 10 20 40 m
Whilst due care has been taken, Auckland Council gives no warranty as to the accuracy and completeness of any informat on on this map/plan and accepts no liability for any error, omission or use of the informat on.

Before and Af er Designat on 9558 Waiuku Reservoir