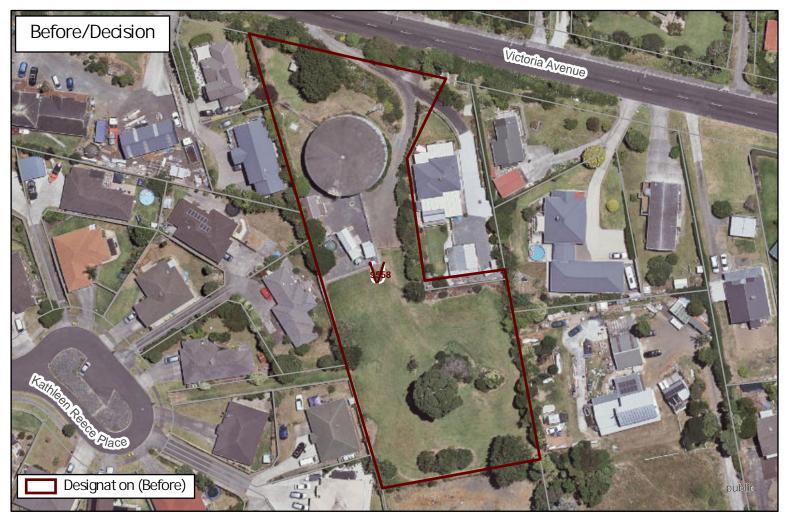

# Attachment D AUP GIS Viewer – Before and After

0 10 20 40 m
Whilst due care has been taken, Auckland Council gives no warranty as to the accuracy and completeness of any informat on on this map/plan and accepts no liability for any error, omission or use of the informat on.

Before and Af er Designat on 9558 Waiuku Reservoir