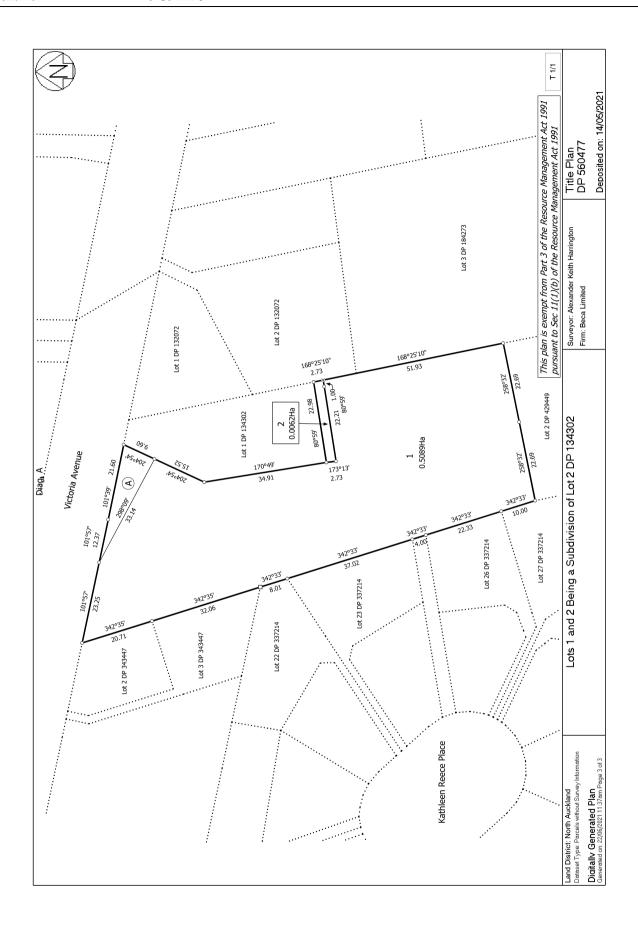

### Attachment A: Designation Alteration Plan

Map of: Current Watercare Designation 9558 (includes: black and green diagonal lines) – Watercare legal property boundary (blue line) to remain within Designation 9558 – area to be removed from current Designation 9558 (green outline), this area of green outline consists of Lot 2 Deposited Plan 560477 (approximately 0.0062ha of land).

Watercare has provided Figure 2 showing the portion of Designation 9558 to be removed from 83 Victoria Ave, Waiuku.

Figure 2: Areial map showing portion of Designation 9558 to be removed (in green) from 83 Victoria Avenue, Waiuku (Source: Watercare)

### Appendix 1 – Designation Alteration Plan

Map of: Current Watercare Designation 9558 (includes: black and green diagonal lines) — Watercare legal property boundary (blue line) to remain within Designation 9558 — area to be removed from current Designation 9558 (green outline), this area of green outline consists of Lot 2 Deposited Plan 560477 (approximately 0.0062ha of land).