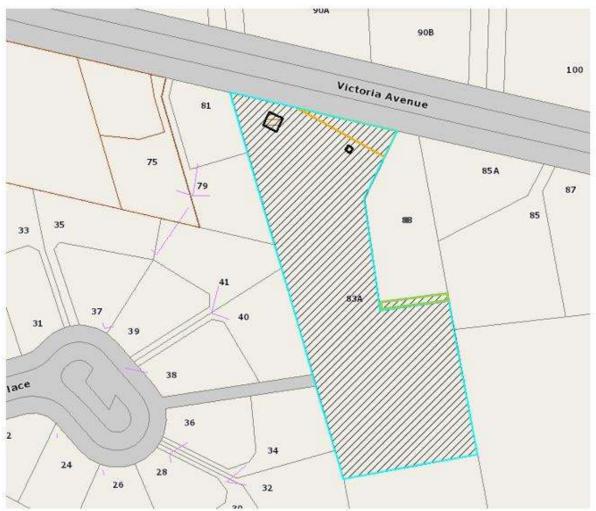

Watercare has provided Figure 2 showing the portion of Designation 9558 to be removed from 83 Victoria Ave, Waiuku.

Figure 2: Areial map showing portion of Designation 9558 to be removed (in green) from 83 Victoria Avenue, Waiuku (Source: Watercare)