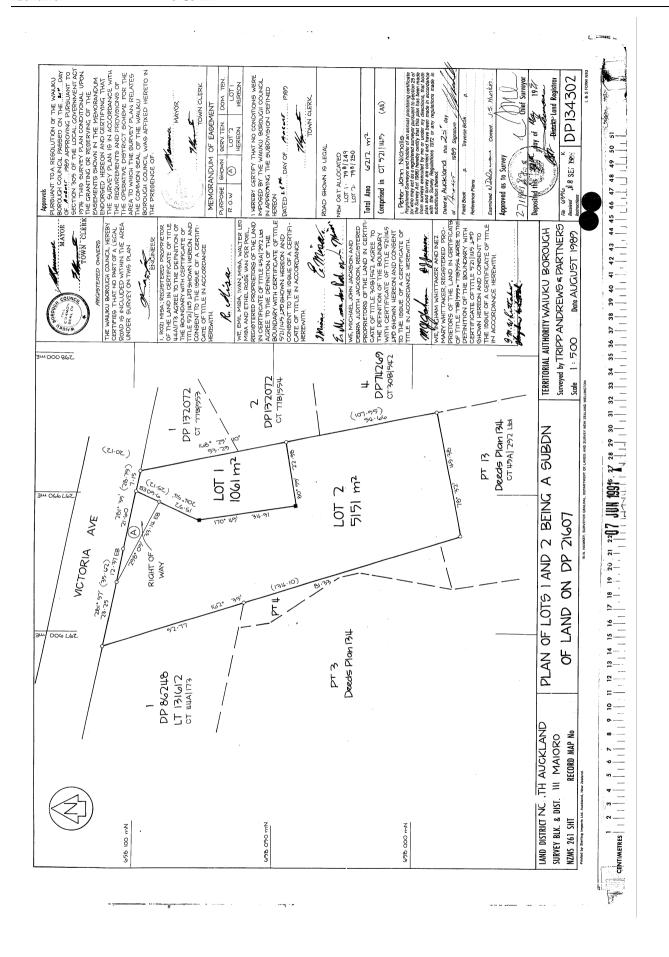

### Attachment A: Designation Alteration Plan

Map of: Current Watercare Designation 9558 (includes: black and green diagonal lines) – Watercare legal property boundary (blue line) to remain within Designation 9558 – area to be removed from current Designation 9558 (green outline), this area of green outline consists of Lot 2 Deposited Plan 560477 (approximately 0.0062ha of land).

### Appendix 1 – Designation Alteration Plan

Map of: Current Watercare Designation 9558 (includes: black and green diagonal lines) — Watercare legal property boundary (blue line) to remain within Designation 9558 — area to be removed from current Designation 9558 (green outline), this area of green outline consists of Lot 2 Deposited Plan 560477 (approximately 0.0062ha of land).

### Appendix 1 - Designation Alteration Plan

Map of: Current Watercare Designation 9558 (includes: black and green diagonal lines) — Watercare legal property boundary (blue line) to remain within Designation 9558 — area to be removed from current Designation 9558 (green outline), this area of green outline consists of Lot 2 Deposited Plan 560477 (approximately 0.0062ha of land).

### Appendix 1 – Designation Alteration Plan

Map of: Current Watercare Designation 9558 (includes: black and green diagonal lines) – Watercare legal property boundary (blue line) to remain within Designation 9558 – area to be removed from current Designation 9558 (green outline), this area of green outline consists of Lot 2 Deposited Plan 560477 (approximately 0.0062ha of land).