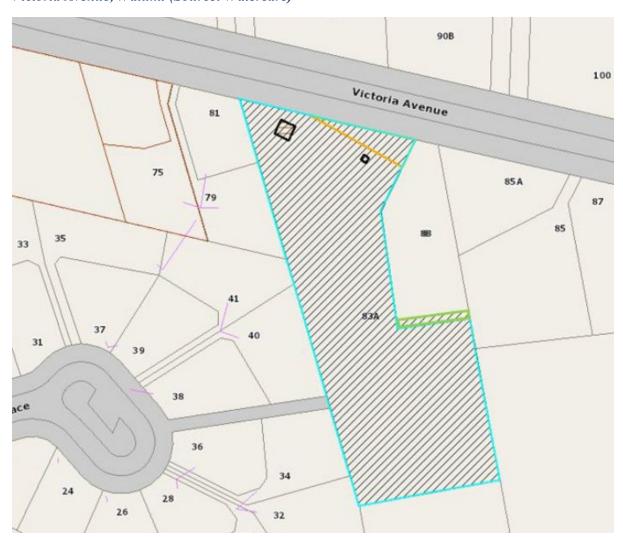

### Attachment A: Designation Alteration Plan

Map of: Current Watercare Designation 9558 (includes: black and green diagonal lines) – Watercare legal property boundary (blue line) to remain within Designation 9558 – area to be removed from current Designation 9558 (green outline), this area of green outline consists of Lot 2 Deposited Plan 560477 (approximately 0.0062ha of land).