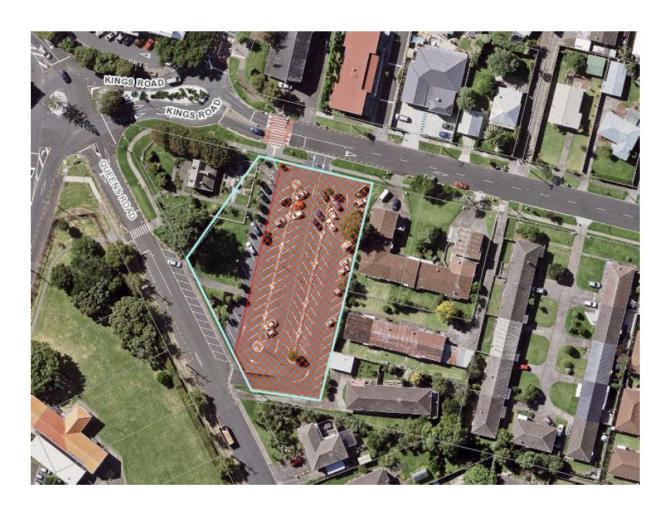

A Clause 16(2) is required to maintain consistency between the proposed PC78 maps and the AUP(OIP) maps. Note, a Clause 20A has been previously prepared and signed off.

| Rule or          | AUP Planning Maps (zoning)                                                                                                                                                                                                                                                                                                                                                                                                     |  |
|------------------|--------------------------------------------------------------------------------------------------------------------------------------------------------------------------------------------------------------------------------------------------------------------------------------------------------------------------------------------------------------------------------------------------------------------------------|--|
| Section of       |                                                                                                                                                                                                                                                                                                                                                                                                                                |  |
| Unitary Plan     | 15 1016 5 15                                                                                                                                                                                                                                                                                                                                                                                                                   |  |
| Subject Site     | 1 Kings Road, Panmure and Part 3 Kings Road, Panmure                                                                                                                                                                                                                                                                                                                                                                           |  |
| (if applicable)  |                                                                                                                                                                                                                                                                                                                                                                                                                                |  |
| Legal            | Lot 1 DP 120243 & Lot 2 DP 120243                                                                                                                                                                                                                                                                                                                                                                                              |  |
| Description      |                                                                                                                                                                                                                                                                                                                                                                                                                                |  |
| (if applicable)  |                                                                                                                                                                                                                                                                                                                                                                                                                                |  |
|                  |                                                                                                                                                                                                                                                                                                                                                                                                                                |  |
| Nature of change | A zone boundary change is required between 1 Kings Road, Panmure and Part 3 Kings Road, Panmure to correct the AUP Planning Maps (Operative in Part), Proposed Plan Change 78.                                                                                                                                                                                                                                                 |  |
|                  |                                                                                                                                                                                                                                                                                                                                                                                                                                |  |
|                  | Discussion                                                                                                                                                                                                                                                                                                                                                                                                                     |  |
|                  | The zoning of Part 3 Kings Road, Panmure was subject to Plan Change 36.                                                                                                                                                                                                                                                                                                                                                        |  |
|                  | PC36 sought to change the zoning of Part 3 Kings Road from Open Space – Informal Recreation to Residential – Terrace Housing and Apartment Building zone.                                                                                                                                                                                                                                                                      |  |
|                  | Eke Panuku had requested to rezoning as part of redevelopment in the Panmure area.                                                                                                                                                                                                                                                                                                                                             |  |
|                  | However, there was an error in the request by Eke Panuku along the boundary between 1 and 3 Kings Road. The residential zoning was not extended far enough, and this has left a sliver of open space zone on the western edge of the carpark. The AUP planning map and the aerial photo below illustrares this. This "error" arose because the requested zone change did not follow the cadastral boundary (see Attachment 1). |  |
|                  | The plan change was approved by independent hearing commissioners and the                                                                                                                                                                                                                                                                                                                                                      |  |