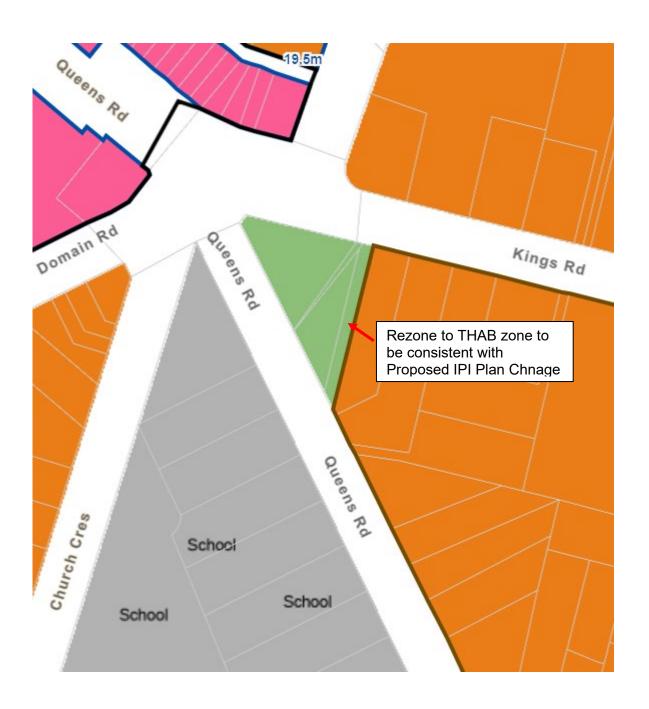

A Clause 16(2) is required to maintain consistency between the proposed PC78 maps and the AUP(OIP) maps. Note, a Clause 20A has been previously prepared and signed off.

| Rule or          | AUP Planning Maps (zoning)                                                                                                                                                                                                                                                                                                                                                                                                     |  |
|------------------|--------------------------------------------------------------------------------------------------------------------------------------------------------------------------------------------------------------------------------------------------------------------------------------------------------------------------------------------------------------------------------------------------------------------------------|--|
| Section of       |                                                                                                                                                                                                                                                                                                                                                                                                                                |  |
| Unitary Plan     | 15 1016 5 15                                                                                                                                                                                                                                                                                                                                                                                                                   |  |
| Subject Site     | 1 Kings Road, Panmure and Part 3 Kings Road, Panmure                                                                                                                                                                                                                                                                                                                                                                           |  |
| (if applicable)  |                                                                                                                                                                                                                                                                                                                                                                                                                                |  |
| Legal            | Lot 1 DP 120243 & Lot 2 DP 120243                                                                                                                                                                                                                                                                                                                                                                                              |  |
| Description      |                                                                                                                                                                                                                                                                                                                                                                                                                                |  |
| (if applicable)  |                                                                                                                                                                                                                                                                                                                                                                                                                                |  |
|                  |                                                                                                                                                                                                                                                                                                                                                                                                                                |  |
| Nature of change | A zone boundary change is required between 1 Kings Road, Panmure and Part 3 Kings Road, Panmure to correct the AUP Planning Maps (Operative in Part), Proposed Plan Change 78.                                                                                                                                                                                                                                                 |  |
|                  |                                                                                                                                                                                                                                                                                                                                                                                                                                |  |
|                  | Discussion                                                                                                                                                                                                                                                                                                                                                                                                                     |  |
|                  | The zoning of Part 3 Kings Road, Panmure was subject to Plan Change 36.                                                                                                                                                                                                                                                                                                                                                        |  |
|                  | PC36 sought to change the zoning of Part 3 Kings Road from Open Space – Informal Recreation to Residential – Terrace Housing and Apartment Building zone.                                                                                                                                                                                                                                                                      |  |
|                  | Eke Panuku had requested to rezoning as part of redevelopment in the Panmure area.                                                                                                                                                                                                                                                                                                                                             |  |
|                  | However, there was an error in the request by Eke Panuku along the boundary between 1 and 3 Kings Road. The residential zoning was not extended far enough, and this has left a sliver of open space zone on the western edge of the carpark. The AUP planning map and the aerial photo below illustrares this. This "error" arose because the requested zone change did not follow the cadastral boundary (see Attachment 1). |  |
|                  | The plan change was approved by independent hearing commissioners and the                                                                                                                                                                                                                                                                                                                                                      |  |

decision was released on 15 January 2021. There were no appeals.

Auckland Council is the owner of both 1 and Part 3 Kings Road, Panmure.

The proposed zoning under the IPI Plan Change (PC78) is THAB, as shown on the map below. The sliver of open space zone on the western edge of the carpark therefore needs to be also zoned THAB.

Clause 16
3 Kings Road, Panmure
Rezoning of Open Space - Informal Recreation Zone
to Terraced Housing and Apartment Building Zone
Maps to be updated on 17 November