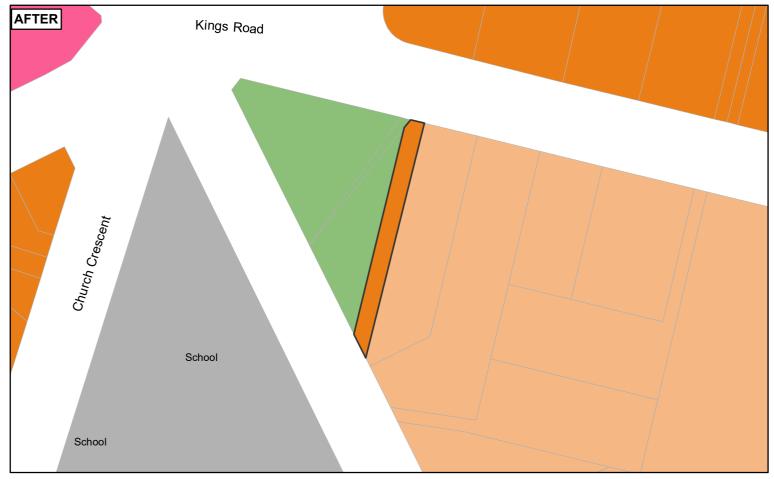

A Clause 16(2) is required to maintain consistency between the proposed PC78 maps and the AUP(OIP) maps. Note, a Clause 20A has been previously prepared and signed off.

| Rule or          | AUP Planning Maps (zoning)                                                                                                                                                                                                                                                                                                                                                                                                     |  |
|------------------|--------------------------------------------------------------------------------------------------------------------------------------------------------------------------------------------------------------------------------------------------------------------------------------------------------------------------------------------------------------------------------------------------------------------------------|--|
| Section of       |                                                                                                                                                                                                                                                                                                                                                                                                                                |  |
| Unitary Plan     | 15 1016 5 15                                                                                                                                                                                                                                                                                                                                                                                                                   |  |
| Subject Site     | 1 Kings Road, Panmure and Part 3 Kings Road, Panmure                                                                                                                                                                                                                                                                                                                                                                           |  |
| (if applicable)  |                                                                                                                                                                                                                                                                                                                                                                                                                                |  |
| Legal            | Lot 1 DP 120243 & Lot 2 DP 120243                                                                                                                                                                                                                                                                                                                                                                                              |  |
| Description      |                                                                                                                                                                                                                                                                                                                                                                                                                                |  |
| (if applicable)  |                                                                                                                                                                                                                                                                                                                                                                                                                                |  |
|                  |                                                                                                                                                                                                                                                                                                                                                                                                                                |  |
| Nature of change | A zone boundary change is required between 1 Kings Road, Panmure and Part 3 Kings Road, Panmure to correct the AUP Planning Maps (Operative in Part), Proposed Plan Change 78.                                                                                                                                                                                                                                                 |  |
|                  |                                                                                                                                                                                                                                                                                                                                                                                                                                |  |
|                  | Discussion                                                                                                                                                                                                                                                                                                                                                                                                                     |  |
|                  | The zoning of Part 3 Kings Road, Panmure was subject to Plan Change 36.                                                                                                                                                                                                                                                                                                                                                        |  |
|                  | PC36 sought to change the zoning of Part 3 Kings Road from Open Space – Informal Recreation to Residential – Terrace Housing and Apartment Building zone.                                                                                                                                                                                                                                                                      |  |
|                  | Eke Panuku had requested to rezoning as part of redevelopment in the Panmure area.                                                                                                                                                                                                                                                                                                                                             |  |
|                  | However, there was an error in the request by Eke Panuku along the boundary between 1 and 3 Kings Road. The residential zoning was not extended far enough, and this has left a sliver of open space zone on the western edge of the carpark. The AUP planning map and the aerial photo below illustrares this. This "error" arose because the requested zone change did not follow the cadastral boundary (see Attachment 1). |  |
|                  | The plan change was approved by independent hearing commissioners and the                                                                                                                                                                                                                                                                                                                                                      |  |

decision was released on 15 January 2021. There were no appeals.

Auckland Council is the owner of both 1 and Part 3 Kings Road, Panmure.

The proposed zoning under the IPI Plan Change (PC78) is THAB, as shown on the map below. The sliver of open space zone on the western edge of the carpark therefore needs to be also zoned THAB.

## **Attachment 2 – Amendments to Planning Map**

Attachment 3: Updated GIS viewer

Whilst due care has been taken, Auckland Council gives no warranty as to the accuracy and completeness of any information on this map/plan and accepts no liability for any error, omission or use of the information.