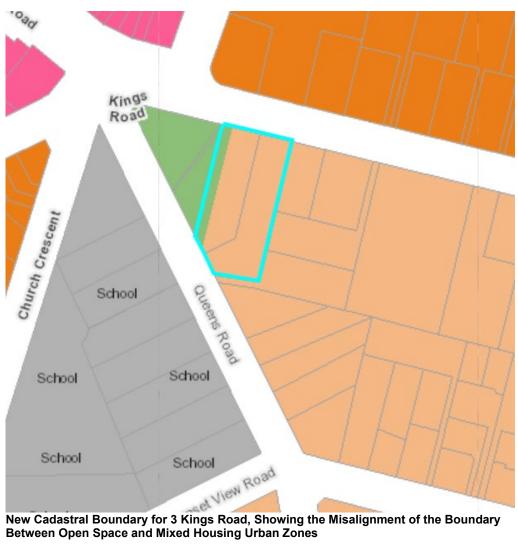

A Clause 16(2) is required to maintain consistency between the proposed PC78 maps and the AUP(OIP) maps. Note, a Clause 20A has been previously prepared and signed off.

| Rule or          | AUP Planning Maps (zoning)                                                                                                                                                                                                                                                                                                                                                                                                     |  |
|------------------|--------------------------------------------------------------------------------------------------------------------------------------------------------------------------------------------------------------------------------------------------------------------------------------------------------------------------------------------------------------------------------------------------------------------------------|--|
| Section of       |                                                                                                                                                                                                                                                                                                                                                                                                                                |  |
| Unitary Plan     | 15 1016 5 15                                                                                                                                                                                                                                                                                                                                                                                                                   |  |
| Subject Site     | 1 Kings Road, Panmure and Part 3 Kings Road, Panmure                                                                                                                                                                                                                                                                                                                                                                           |  |
| (if applicable)  |                                                                                                                                                                                                                                                                                                                                                                                                                                |  |
| Legal            | Lot 1 DP 120243 & Lot 2 DP 120243                                                                                                                                                                                                                                                                                                                                                                                              |  |
| Description      |                                                                                                                                                                                                                                                                                                                                                                                                                                |  |
| (if applicable)  |                                                                                                                                                                                                                                                                                                                                                                                                                                |  |
|                  |                                                                                                                                                                                                                                                                                                                                                                                                                                |  |
| Nature of change | A zone boundary change is required between 1 Kings Road, Panmure and Part 3 Kings Road, Panmure to correct the AUP Planning Maps (Operative in Part), Proposed Plan Change 78.                                                                                                                                                                                                                                                 |  |
|                  |                                                                                                                                                                                                                                                                                                                                                                                                                                |  |
|                  | Discussion                                                                                                                                                                                                                                                                                                                                                                                                                     |  |
|                  | The zoning of Part 3 Kings Road, Panmure was subject to Plan Change 36.                                                                                                                                                                                                                                                                                                                                                        |  |
|                  | PC36 sought to change the zoning of Part 3 Kings Road from Open Space – Informal Recreation to Residential – Terrace Housing and Apartment Building zone.                                                                                                                                                                                                                                                                      |  |
|                  | Eke Panuku had requested to rezoning as part of redevelopment in the Panmure area.                                                                                                                                                                                                                                                                                                                                             |  |
|                  | However, there was an error in the request by Eke Panuku along the boundary between 1 and 3 Kings Road. The residential zoning was not extended far enough, and this has left a sliver of open space zone on the western edge of the carpark. The AUP planning map and the aerial photo below illustrares this. This "error" arose because the requested zone change did not follow the cadastral boundary (see Attachment 1). |  |
|                  | The plan change was approved by independent hearing commissioners and the                                                                                                                                                                                                                                                                                                                                                      |  |

## Attachment 1 – Original Cadastral Boundary between 1 and Part 3 Kings Road, Panmure