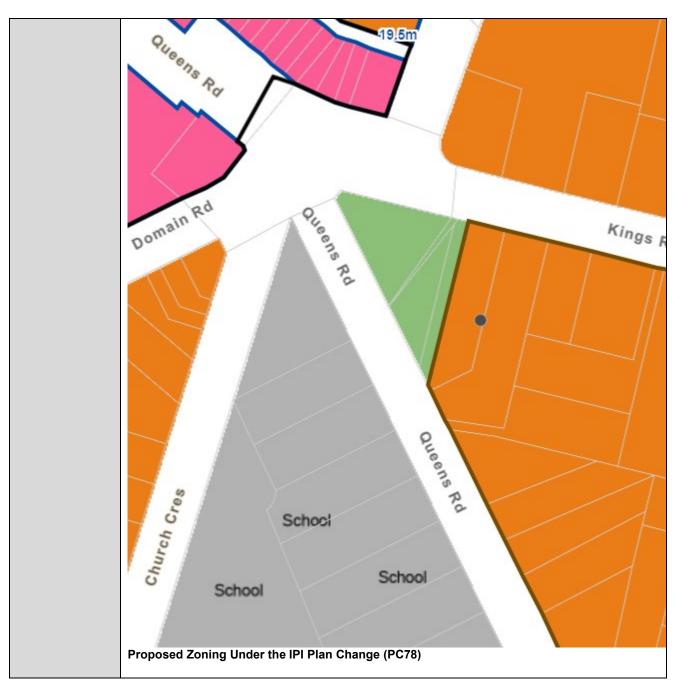

decision was released on 15 January 2021. There were no appeals.

Auckland Council is the owner of both 1 and Part 3 Kings Road, Panmure.

The proposed zoning under the IPI Plan Change (PC78) is THAB, as shown on the map below. The sliver of open space zone on the western edge of the carpark therefore needs to be also zoned THAB.