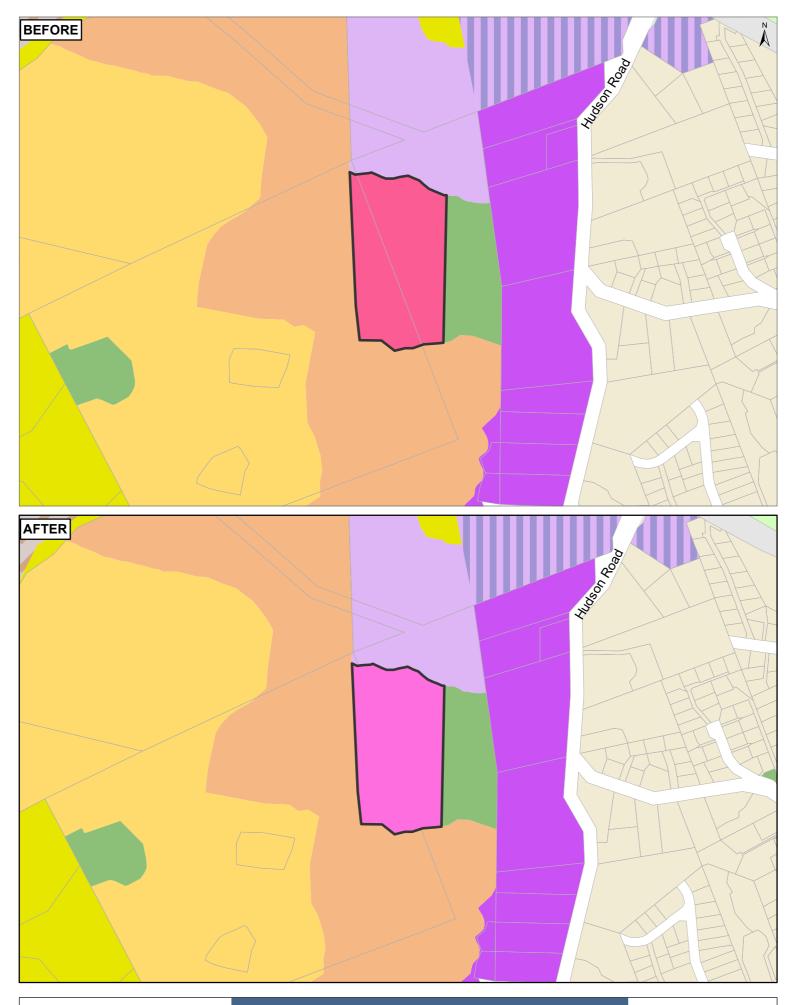

| Relevant Plan Text                                 | the site to be developed as a centre as a Town Centre and not a Local<br>Centre as it should have done. The zoning and most of the Plan Change 25<br>has been made operative so a clause 20A process is necessary to amend<br>the centre zoning to a Local Centre and that is happening contempraneously.<br>PC 78, the Councils IPI, notified in August 2022 covers this land so<br>amendment is necessary to address this contemporaneously in that plan<br>change.<br>N/A |
|----------------------------------------------------|------------------------------------------------------------------------------------------------------------------------------------------------------------------------------------------------------------------------------------------------------------------------------------------------------------------------------------------------------------------------------------------------------------------------------------------------------------------------------|
| changes:                                           |                                                                                                                                                                                                                                                                                                                                                                                                                                                                              |
| Neutral/minor effect<br>test                       | The change is neutral. This change will not affect the extent of business zoning and will change the zoning to what has been agreed as part of PC25.                                                                                                                                                                                                                                                                                                                         |
| Relevant Plan map /<br>spatial content<br>changes: | Amend the zoning of the site in the GIS Viewer where Business – Town<br>Centre is shown and replace this with Business – Local Centre as per the<br>decision for PC25.                                                                                                                                                                                                                                                                                                       |

Updated GIS Viewer

Whilst due care has been taken, Auckland Council gives no warranty as to the accuracy and completeness of any information on this map/plan and accepts no liability for any error, omission or use of the information. Date: 7/11/2022 Clause 16 Falls Road, Warkworth 0984 Rezoning of Business - Town Centre to Business - Local Centre Maps to be updated on 17 November