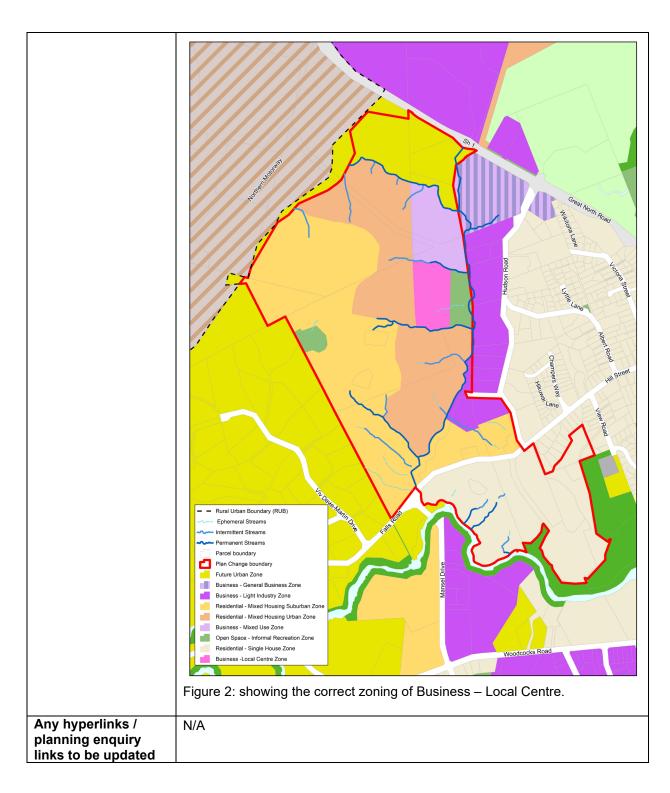

| Rule or Section of Plan            | GIS Viewer                                                                                                                                                                                                                                                                                                                                                                                                                                                                                                                                                                                                                                                                                                                                                                                                                                                                                                                                                                                                                                                                                                                                                                                                                                                                                                                                |
|------------------------------------|-------------------------------------------------------------------------------------------------------------------------------------------------------------------------------------------------------------------------------------------------------------------------------------------------------------------------------------------------------------------------------------------------------------------------------------------------------------------------------------------------------------------------------------------------------------------------------------------------------------------------------------------------------------------------------------------------------------------------------------------------------------------------------------------------------------------------------------------------------------------------------------------------------------------------------------------------------------------------------------------------------------------------------------------------------------------------------------------------------------------------------------------------------------------------------------------------------------------------------------------------------------------------------------------------------------------------------------------|
| Subject Site (if applicable):      | Falls Road, Warkworth 0984                                                                                                                                                                                                                                                                                                                                                                                                                                                                                                                                                                                                                                                                                                                                                                                                                                                                                                                                                                                                                                                                                                                                                                                                                                                                                                                |
| Legal Description (if applicable): | LOT 3 DP 537212, LOT 5 DP 52263                                                                                                                                                                                                                                                                                                                                                                                                                                                                                                                                                                                                                                                                                                                                                                                                                                                                                                                                                                                                                                                                                                                                                                                                                                                                                                           |
| Nature of Error:                   | To correct the incorrect zoning applied to the sites following PC25.                                                                                                                                                                                                                                                                                                                                                                                                                                                                                                                                                                                                                                                                                                                                                                                                                                                                                                                                                                                                                                                                                                                                                                                                                                                                      |
|                                    | <b>Discussion</b><br>Plan Change 25 (Private): Warkworth North sought to rezone approximately<br>99 hectares of Future Urban zoned land to a mix of business and residential<br>zones including a new Local centre of 3,000m <sup>2</sup> . The plan change was subject<br>to submissions and a decision of independent commissioners on the plan<br>change was publicly notified on 26 March 2020, approving PC 25 with<br>modifications to the zoning and precinct provisions. Appeals by the private<br>plan change requestor GP (Turnstone Capital) Limited, and other parties<br>(Robert White, Atlas Concrete Limited and Middle Hill) were filed with the<br>Environment Court and these have all been settled, with the exception of the<br>Middle Hill appeal, where the Environment Court has issued a decision in<br>Councils favour, but the final wording of the provisions has still to be ratified<br>by the Court. The Middle Hill appeal does not address the land subject to this<br>application.<br>The commissioner's decision on plan change 25 (Private) and discussion<br>made within the decision clearly support that the portion of the site identified<br>for a centre was to be rezoned as Business - Local centre and not a Town<br>Centre. However the maps accompanying the decision showed the portion of |

| Relevant Plan Text                                 | the site to be developed as a centre as a Town Centre and not a Local<br>Centre as it should have done. The zoning and most of the Plan Change 25<br>has been made operative so a clause 20A process is necessary to amend<br>the centre zoning to a Local Centre and that is happening contempraneously.<br>PC 78, the Councils IPI, notified in August 2022 covers this land so<br>amendment is necessary to address this contemporaneously in that plan<br>change.<br>N/A |
|----------------------------------------------------|------------------------------------------------------------------------------------------------------------------------------------------------------------------------------------------------------------------------------------------------------------------------------------------------------------------------------------------------------------------------------------------------------------------------------------------------------------------------------|
| changes:                                           |                                                                                                                                                                                                                                                                                                                                                                                                                                                                              |
| Neutral/minor effect<br>test                       | The change is neutral. This change will not affect the extent of business zoning and will change the zoning to what has been agreed as part of PC25.                                                                                                                                                                                                                                                                                                                         |
| Relevant Plan map /<br>spatial content<br>changes: | Amend the zoning of the site in the GIS Viewer where Business – Town<br>Centre is shown and replace this with Business – Local Centre as per the<br>decision for PC25.                                                                                                                                                                                                                                                                                                       |