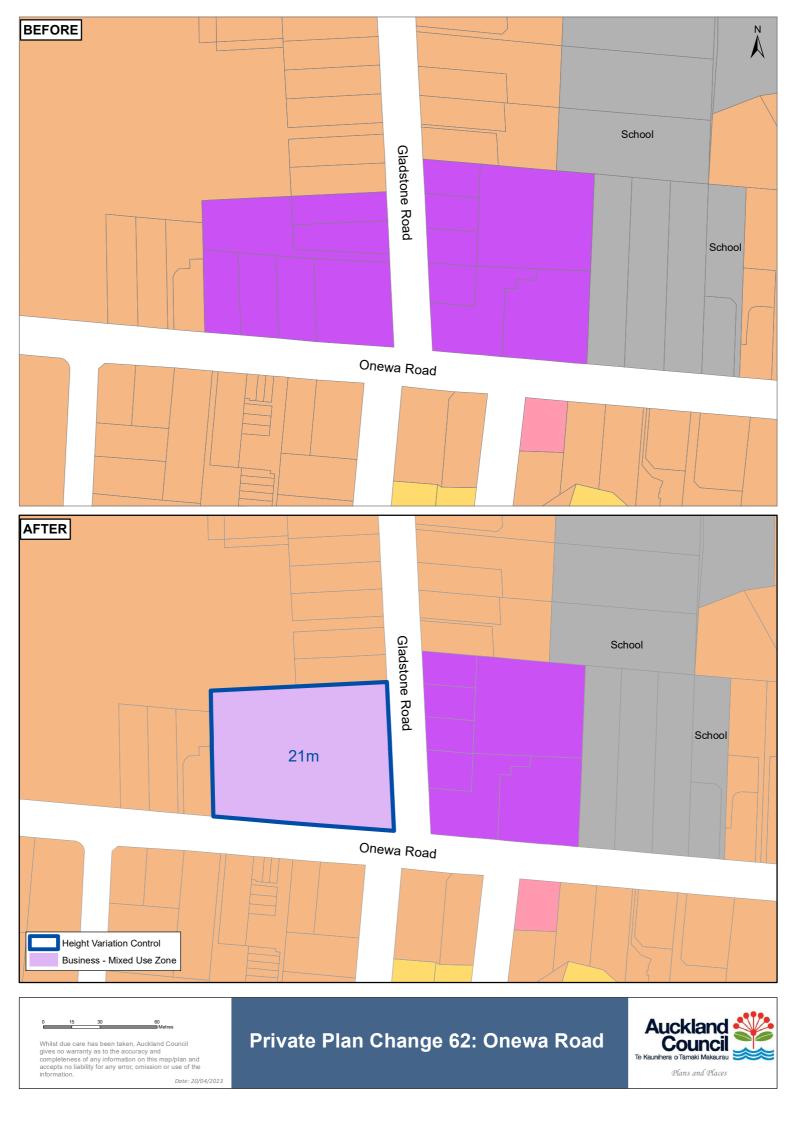

## SUBJECT Plan Change 62 (Private): Onewa Road to the Auckland Unitary Plan(AUP) Operative in part (15 November 2016)

This memorandum requests an update to Auckland Unitary Plan Operative in part

| Reason for update – Plan Change 62 operative              |                                                                                                                                                                                                                                                                                                     |
|-----------------------------------------------------------|-----------------------------------------------------------------------------------------------------------------------------------------------------------------------------------------------------------------------------------------------------------------------------------------------------|
| Chapter                                                   | AUP GIS Viewer                                                                                                                                                                                                                                                                                      |
| Section                                                   | AUP GIS Viewer                                                                                                                                                                                                                                                                                      |
| Designation only                                          |                                                                                                                                                                                                                                                                                                     |
| Designation #                                             | N/A                                                                                                                                                                                                                                                                                                 |
| Locations:                                                | N/A                                                                                                                                                                                                                                                                                                 |
| Lapse Date                                                | N/A                                                                                                                                                                                                                                                                                                 |
| Purpose                                                   | N/A                                                                                                                                                                                                                                                                                                 |
| Changes to text (shown in underline and<br>strikethrough) | N/A                                                                                                                                                                                                                                                                                                 |
| Changes to diagrams                                       | N/A                                                                                                                                                                                                                                                                                                 |
| Changes to spatial data                                   | <ul> <li>Zoning Amendment and Height Variation Control</li> <li>Rezone land at 129 Onewa Road,<br/>Northcote from Business – Light Industry<br/>to Business – Mixed Use with a height<br/>variation control ("HVC") of 21 metres<br/>(please see attachement A)</li> <li>Remove hatching</li> </ul> |
| Attachments                                               | Attachment A: Amendments to AUP GIS Viewer                                                                                                                                                                                                                                                          |

## Attachment A: Amendments to AUP GIS Viewer