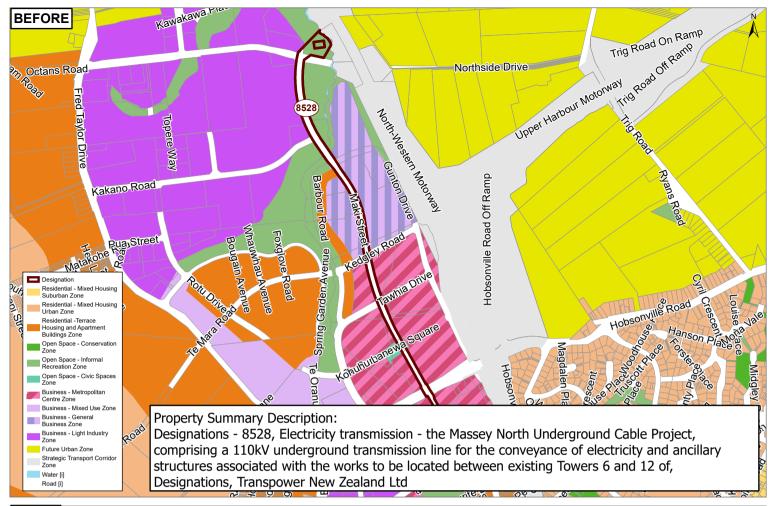

| Reason for update – Transfer of designation  Limited   | from Transpower New Zealand Limited to Vector                                                                                                                                                                                                                                                                                      |
|--------------------------------------------------------|------------------------------------------------------------------------------------------------------------------------------------------------------------------------------------------------------------------------------------------------------------------------------------------------------------------------------------|
| Chapter                                                | K                                                                                                                                                                                                                                                                                                                                  |
| Section                                                | Transpower NZ Limited                                                                                                                                                                                                                                                                                                              |
| Designation only                                       |                                                                                                                                                                                                                                                                                                                                    |
| Designation # 8528                                     | Massey North Underground Electricity Transmission Cables                                                                                                                                                                                                                                                                           |
| Locations:                                             | 11 Westgate Drive, Massey to 20 Northside Drive, Whenuapai                                                                                                                                                                                                                                                                         |
| Lapse Date                                             | Given effect to (i.e., no lapse date)                                                                                                                                                                                                                                                                                              |
| Purpose                                                | Electricity Transmission – the Massey North Underground Cable Project, comprising a 110kV underground transmission line for the conveyance of electricity and ancillary structures associated with the works to be located between existing Towers 6 and 12 of the Albany – Henderson A 110kV overhead transmission line.          |
| Changes to text (shown in underline and strikethrough) | Transfer of rights and responsibilities of Designation 8528 from Transpower New Zealand Limited to Vector Limited:  • removal of Designation 8528 from Transpower New Zealand Limited's schedule of designations  • new designation number and inclusion of transferred designation into Vector Limited's schedule of designations |
| Changes to diagrams                                    | No amendments                                                                                                                                                                                                                                                                                                                      |
| Changes to spatial data                                | Results table:  Change Requiring Authority name from Transpower New Zealand Limited to Vector Limited  Amend Designation number from 8528 to 8918.  GIS viewer map:                                                                                                                                                                |

## **Purpose**

Electricity transmission - the Massey North Underground Cable Project, comprising a 110kV underground transmission line for the conveyance of electricity and ancillary structures associated with the works to be located between existing Towers 6 and 12 of the Albany Henderson A 110kV overhead transmission line.