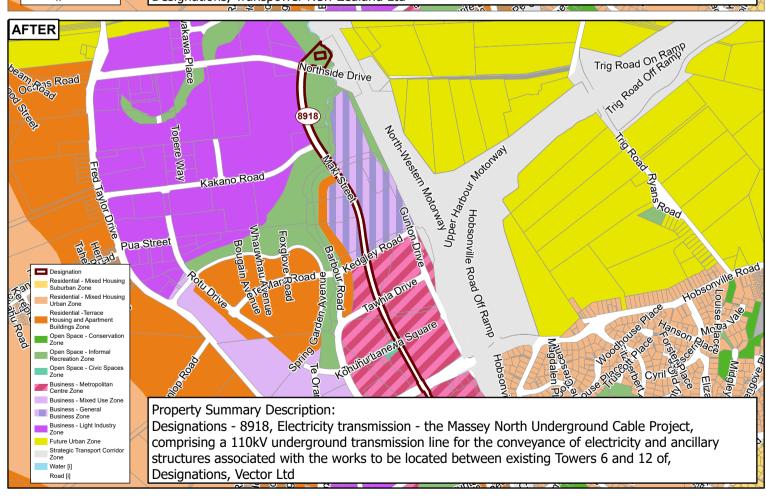

| Reason for update – Transfer of designation  Limited   | from Transpower New Zealand Limited to Vector                                                                                                                                                                                                                                                                                      |
|--------------------------------------------------------|------------------------------------------------------------------------------------------------------------------------------------------------------------------------------------------------------------------------------------------------------------------------------------------------------------------------------------|
| Chapter                                                | K                                                                                                                                                                                                                                                                                                                                  |
| Section                                                | Transpower NZ Limited                                                                                                                                                                                                                                                                                                              |
| Designation only                                       |                                                                                                                                                                                                                                                                                                                                    |
| Designation # 8528                                     | Massey North Underground Electricity Transmission Cables                                                                                                                                                                                                                                                                           |
| Locations:                                             | 11 Westgate Drive, Massey to 20 Northside Drive, Whenuapai                                                                                                                                                                                                                                                                         |
| Lapse Date                                             | Given effect to (i.e., no lapse date)                                                                                                                                                                                                                                                                                              |
| Purpose                                                | Electricity Transmission – the Massey North Underground Cable Project, comprising a 110kV underground transmission line for the conveyance of electricity and ancillary structures associated with the works to be located between existing Towers 6 and 12 of the Albany – Henderson A 110kV overhead transmission line.          |
| Changes to text (shown in underline and strikethrough) | Transfer of rights and responsibilities of Designation 8528 from Transpower New Zealand Limited to Vector Limited:  • removal of Designation 8528 from Transpower New Zealand Limited's schedule of designations  • new designation number and inclusion of transferred designation into Vector Limited's schedule of designations |
| Changes to diagrams                                    | No amendments                                                                                                                                                                                                                                                                                                                      |
| Changes to spatial data                                | Results table:  Change Requiring Authority name from Transpower New Zealand Limited to Vector Limited  Amend Designation number from 8528 to 8918.  GIS viewer map:                                                                                                                                                                |

## **Purpose**

Electricity transmission - the Massey North Underground Cable Project, comprising a 110kV underground transmission line for the conveyance of electricity and ancillary structures associated with the works to be located between existing Towers 6 and 12 of the Albany – Henderson A 110kV overhead transmission line.