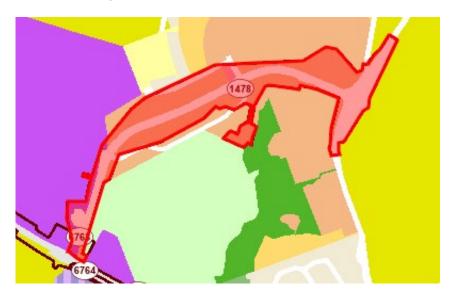

#### 2.2 Land affected by removal

Designation 1478 is currently shown in the AUP maps as follows:

Auckland Transport has provided seven site plans showing the extent of the designation which is to be partially removed (refer to **Attachment A** for details).

#### S182 – Partial Uplift of Designation - ID 1478