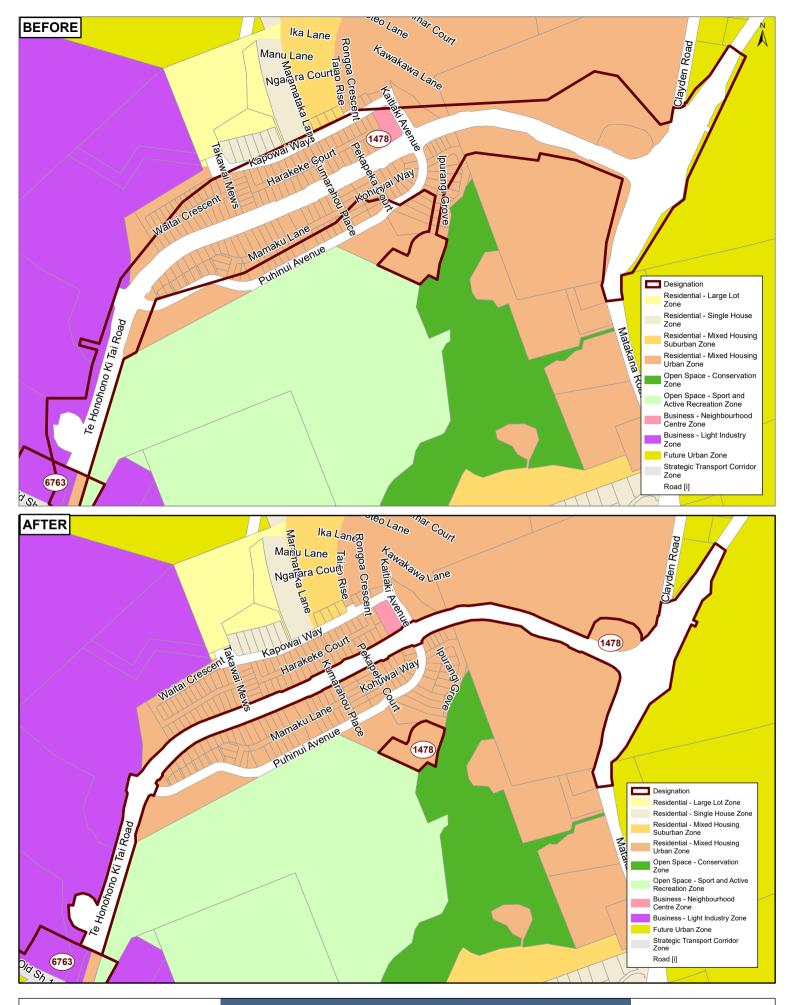

| Requiring<br>Authority:           | Auckland Transport                                                                                                                                    |
|-----------------------------------|-------------------------------------------------------------------------------------------------------------------------------------------------------|
| Location:                         | State Highway 1 to Matakana Road, Warkworth                                                                                                           |
| Existing<br>Designation<br>(red): |                                                                                                                                                       |
| Purpose                           | Designate land to construct, operate and maintain a new 1.35km road between State<br>Highway 1 and Matakana Road, Warkworth.                          |
| Designation                       | Designation on private and public land adjoining Te Honohono ki Tai (Matakana Link                                                                    |
| part not                          | Road) is no longer required.                                                                                                                          |
| required                          | The designation will be retained over Te Honohono ki Tai (legal road) and two fee                                                                     |
|                                   | simple parcels owned by Auckland Transport / Auckland Council that contain stormwater wetlands (legally described as SECT 12 SO 588806 and SECT 14 SO |
|                                   | 588806). Refer to <b>Attachment A</b> for the parts of the designation to be removed.                                                                 |

#### 2.2 Land affected by removal

Designation 1478 is currently shown in the AUP maps as follows:

Auckland Transport has provided seven site plans showing the extent of the designation which is to be partially removed (refer to **Attachment A** for details).

It is considered that Auckland Transport has provided sufficient justification for the partial removal of Designation 1478 Matakana Link Road, that being:

- The designation on private and public land adjoining Matakana Link Road is no longer required, and
- The designation will be retained over the legal road that formed the purpose of the designation and two fee simple parcels owned by Auckland Transport / Auckland Council that contain stormwater wetlands (legally described as SECT 12 SO 588806) and SECT 14 SO 588806).

## Attachment A – Parts of designation to be removed

| Legend |                               |
|--------|-------------------------------|
|        | Property Boundary             |
|        | Existing Designation Boundary |
|        | Designation to be removed     |