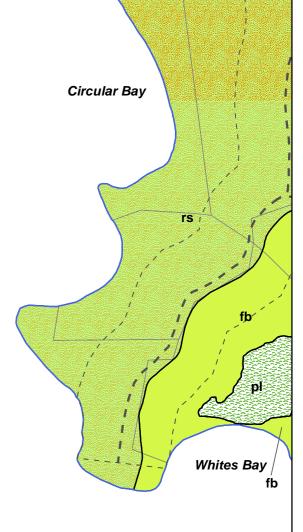

| Rule or Section of Hauraki Gulf Island Plan | Planning Maps Hauraki Gulf Island Plan                                                                                                                                                             |  |
|---------------------------------------------|----------------------------------------------------------------------------------------------------------------------------------------------------------------------------------------------------|--|
| Subject Site (if applicable)                | Map 18 - Sheet 18 Map #2 Map 19 - Sheet 19 Map #2                                                                                                                                                  |  |
| Legal Description (if applicable)           | N/A                                                                                                                                                                                                |  |
| Nature of change                            | A Clause 20A modification is required to the HGI Plan maps to correctly display planning maps 18 and 19.                                                                                           |  |
|                                             | This is needed to correct the following error: The wrong maps are currently being shown for Sheet 18 map # 2 and Sheet 19 Map #2.                                                                  |  |
|                                             | Specifically, Sheet 8 map #2 is currently shown in the location where Sheet 18 map #2 should be shown; and Sheet 9 map #2 is currently shown in the location where Sheet 19 map#2 should be shown. |  |
|                                             | [Note that sheet 8 and sheet 9 also occur in their correct location. No correction is required for these]                                                                                          |  |
|                                             | <b>Discussion</b> This change will delete the incorrect maps and insert the correct maps - sheet 18 map #2 and sheet 19 map #2.                                                                    |  |
| Effect of change                            | The change:                                                                                                                                                                                        |  |
|                                             | <ul> <li>is to correct a minor error</li> <li>is neutral (it would not affect the rights of some members of the public)</li> </ul>                                                                 |  |

### Amend HGI District Plan Hauraki Gulf Islands section – HGI Plan Inner Island Maps as follows

- At HGI Plan Inner Island Planning Maps Map 18
- **delete** the following incorrect map (sheet 8 map #2)

- **replace** the above shown map with the following correct map (Sheet 18 map #2) (a pdf of this map is provided in attachment A to this memo)

- At HGI Plan Inner Island Planning Maps Map 19
- **delete** the following incorrect map (sheet 9 map #2)