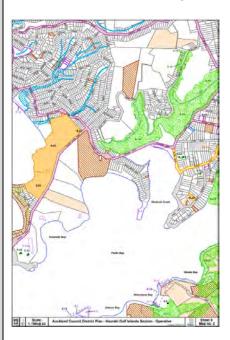

| Rule or Section of Hauraki Gulf Island Plan | Planning Maps Hauraki Gulf Island Plan                                                                                                                                                             |  |
|---------------------------------------------|----------------------------------------------------------------------------------------------------------------------------------------------------------------------------------------------------|--|
| Subject Site (if applicable)                | Map 18 - Sheet 18 Map #2 Map 19 - Sheet 19 Map #2                                                                                                                                                  |  |
| Legal Description (if applicable)           | N/A                                                                                                                                                                                                |  |
| Nature of change                            | A Clause 20A modification is required to the HGI Plan maps to correctly display planning maps 18 and 19.                                                                                           |  |
|                                             | This is needed to correct the following error: The wrong maps are currently being shown for Sheet 18 map # 2 and Sheet 19 Map #2.                                                                  |  |
|                                             | Specifically, Sheet 8 map #2 is currently shown in the location where Sheet 18 map #2 should be shown; and Sheet 9 map #2 is currently shown in the location where Sheet 19 map#2 should be shown. |  |
|                                             | [Note that sheet 8 and sheet 9 also occur in their correct location. No correction is required for these]                                                                                          |  |
|                                             | <b>Discussion</b> This change will delete the incorrect maps and insert the correct maps - sheet 18 map #2 and sheet 19 map #2.                                                                    |  |
| Effect of change                            | The change:                                                                                                                                                                                        |  |
|                                             | <ul> <li>is to correct a minor error</li> <li>is neutral (it would not affect the rights of some members of the public)</li> </ul>                                                                 |  |

 replace the above shown map with the following correct map (Sheet 19 map #2) (a pdf of this map is provided in attachment B to this memo)