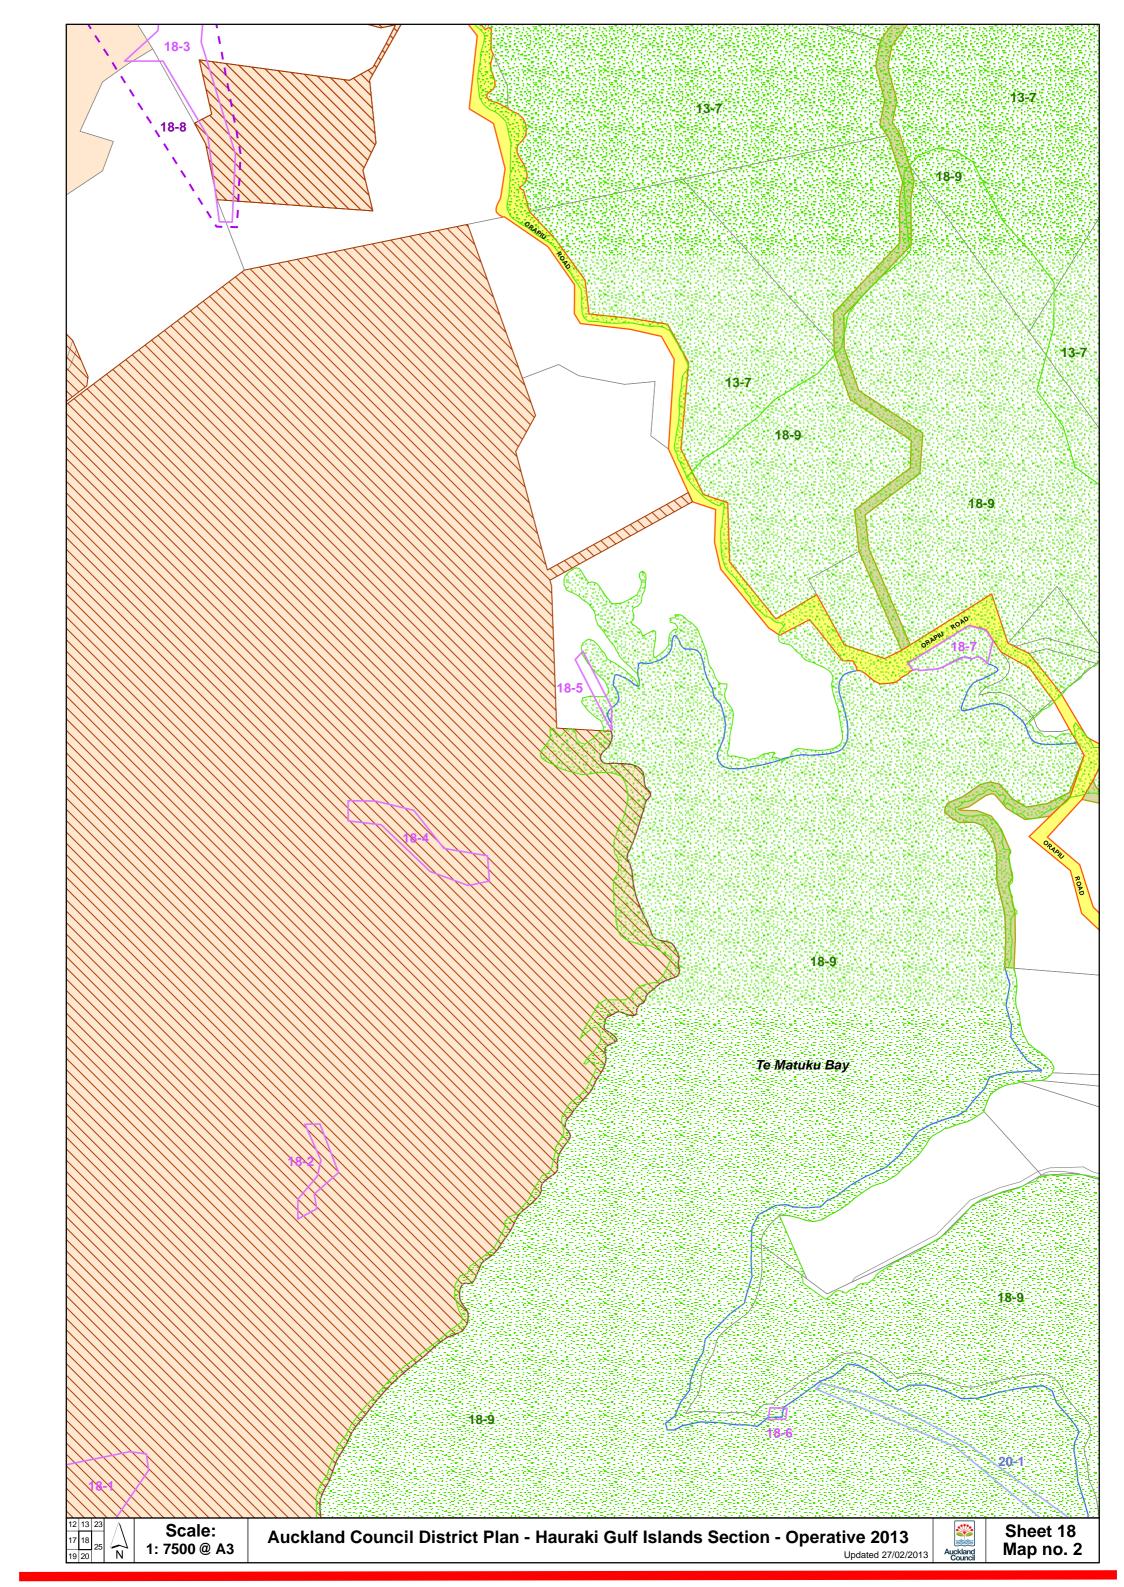

| Rule or Section of Hauraki Gulf Island Plan | Planning Maps Hauraki Gulf Island Plan                                                                                                                                                             |  |
|---------------------------------------------|----------------------------------------------------------------------------------------------------------------------------------------------------------------------------------------------------|--|
| Subject Site (if applicable)                | Map 18 - Sheet 18 Map #2 Map 19 - Sheet 19 Map #2                                                                                                                                                  |  |
| Legal Description (if applicable)           | N/A                                                                                                                                                                                                |  |
| Nature of change                            | A Clause 20A modification is required to the HGI Plan maps to correctly display planning maps 18 and 19.                                                                                           |  |
|                                             | This is needed to correct the following error: The wrong maps are currently being shown for Sheet 18 map # 2 and Sheet 19 Map #2.                                                                  |  |
|                                             | Specifically, Sheet 8 map #2 is currently shown in the location where Sheet 18 map #2 should be shown; and Sheet 9 map #2 is currently shown in the location where Sheet 19 map#2 should be shown. |  |
|                                             | [Note that sheet 8 and sheet 9 also occur in their correct location. No correction is required for these]                                                                                          |  |
|                                             | <b>Discussion</b> This change will delete the incorrect maps and insert the correct maps - sheet 18 map #2 and sheet 19 map #2.                                                                    |  |
| Effect of change                            | The change:                                                                                                                                                                                        |  |
|                                             | <ul> <li>is to correct a minor error</li> <li>is neutral (it would not affect the rights of some members of the public)</li> </ul>                                                                 |  |

- **replace** the above shown map with the following correct map (Sheet 18 map #2) (a pdf of this map is provided in attachment A to this memo)

- At HGI Plan Inner Island Planning Maps Map 19
- **delete** the following incorrect map (sheet 9 map #2)