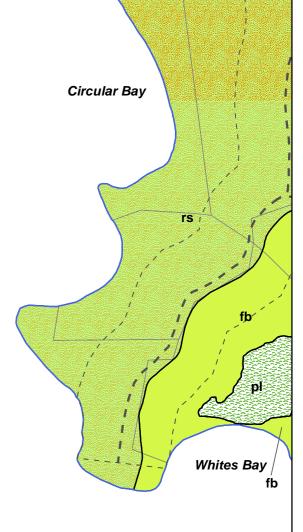

### Amend HGI District Plan Hauraki Gulf Islands section – HGI Plan Inner Island Maps as follows

- At HGI Plan Inner Island Planning Maps Map 18
- **delete** the following incorrect map (sheet 8 map #2)