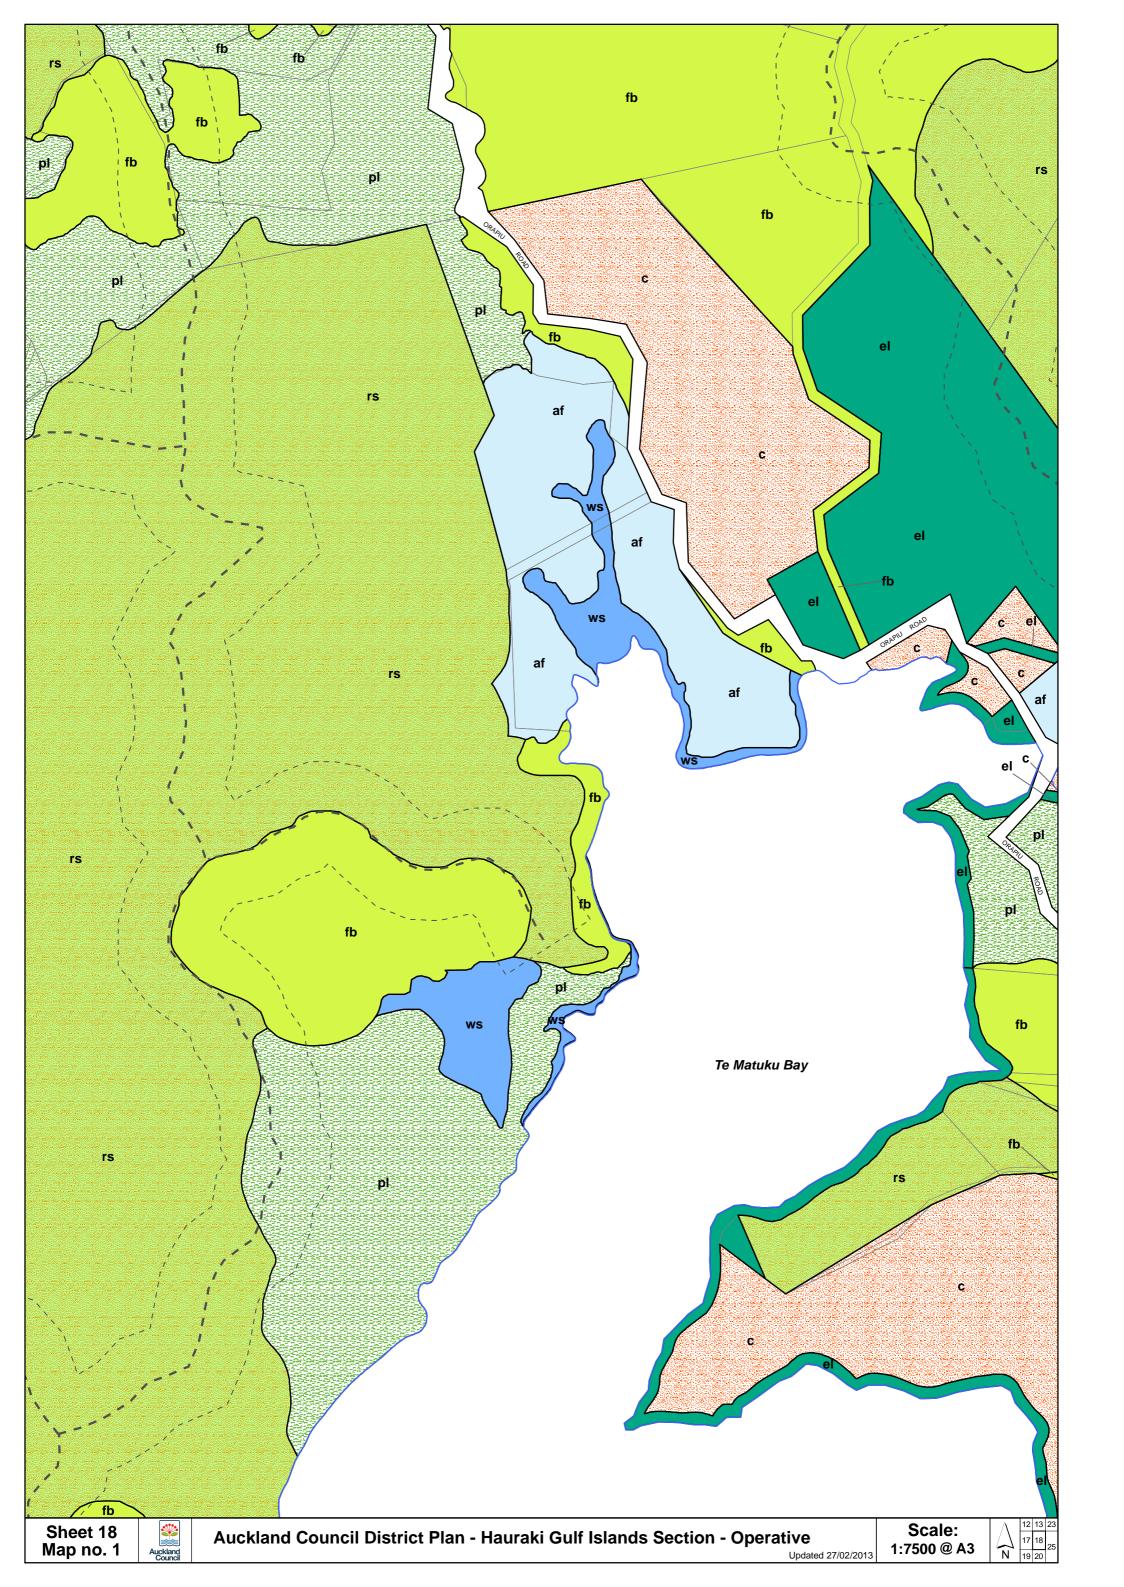

| Rule or Section of Hauraki Gulf Island Plan | Planning Maps Hauraki Gulf Island Plan                                                                                                                                                             |  |
|---------------------------------------------|----------------------------------------------------------------------------------------------------------------------------------------------------------------------------------------------------|--|
| Subject Site (if applicable)                | Map 18 - Sheet 18 Map #2 Map 19 - Sheet 19 Map #2                                                                                                                                                  |  |
| Legal Description (if applicable)           | N/A                                                                                                                                                                                                |  |
| Nature of change                            | A Clause 20A modification is required to the HGI Plan maps to correctly display planning maps 18 and 19.                                                                                           |  |
|                                             | This is needed to correct the following error: The wrong maps are currently being shown for Sheet 18 map # 2 and Sheet 19 Map #2.                                                                  |  |
|                                             | Specifically, Sheet 8 map #2 is currently shown in the location where Sheet 18 map #2 should be shown; and Sheet 9 map #2 is currently shown in the location where Sheet 19 map#2 should be shown. |  |
|                                             | [Note that sheet 8 and sheet 9 also occur in their correct location. No correction is required for these]                                                                                          |  |
|                                             | <b>Discussion</b> This change will delete the incorrect maps and insert the correct maps - sheet 18 map #2 and sheet 19 map #2.                                                                    |  |
| Effect of change                            | The change:                                                                                                                                                                                        |  |
|                                             | <ul> <li>is to correct a minor error</li> <li>is neutral (it would not affect the rights of some members of the public)</li> </ul>                                                                 |  |

### Amend HGI District Plan Hauraki Gulf Islands section – HGI Plan Inner Island Maps as follows

- At HGI Plan Inner Island Planning Maps Map 18
- **delete** the following incorrect map (sheet 8 map #2)

- **replace** the above shown map with the following correct map (Sheet 18 map #2) (a pdf of this map is provided in attachment A to this memo)

- At HGI Plan Inner Island Planning Maps Map 19
- **delete** the following incorrect map (sheet 9 map #2)