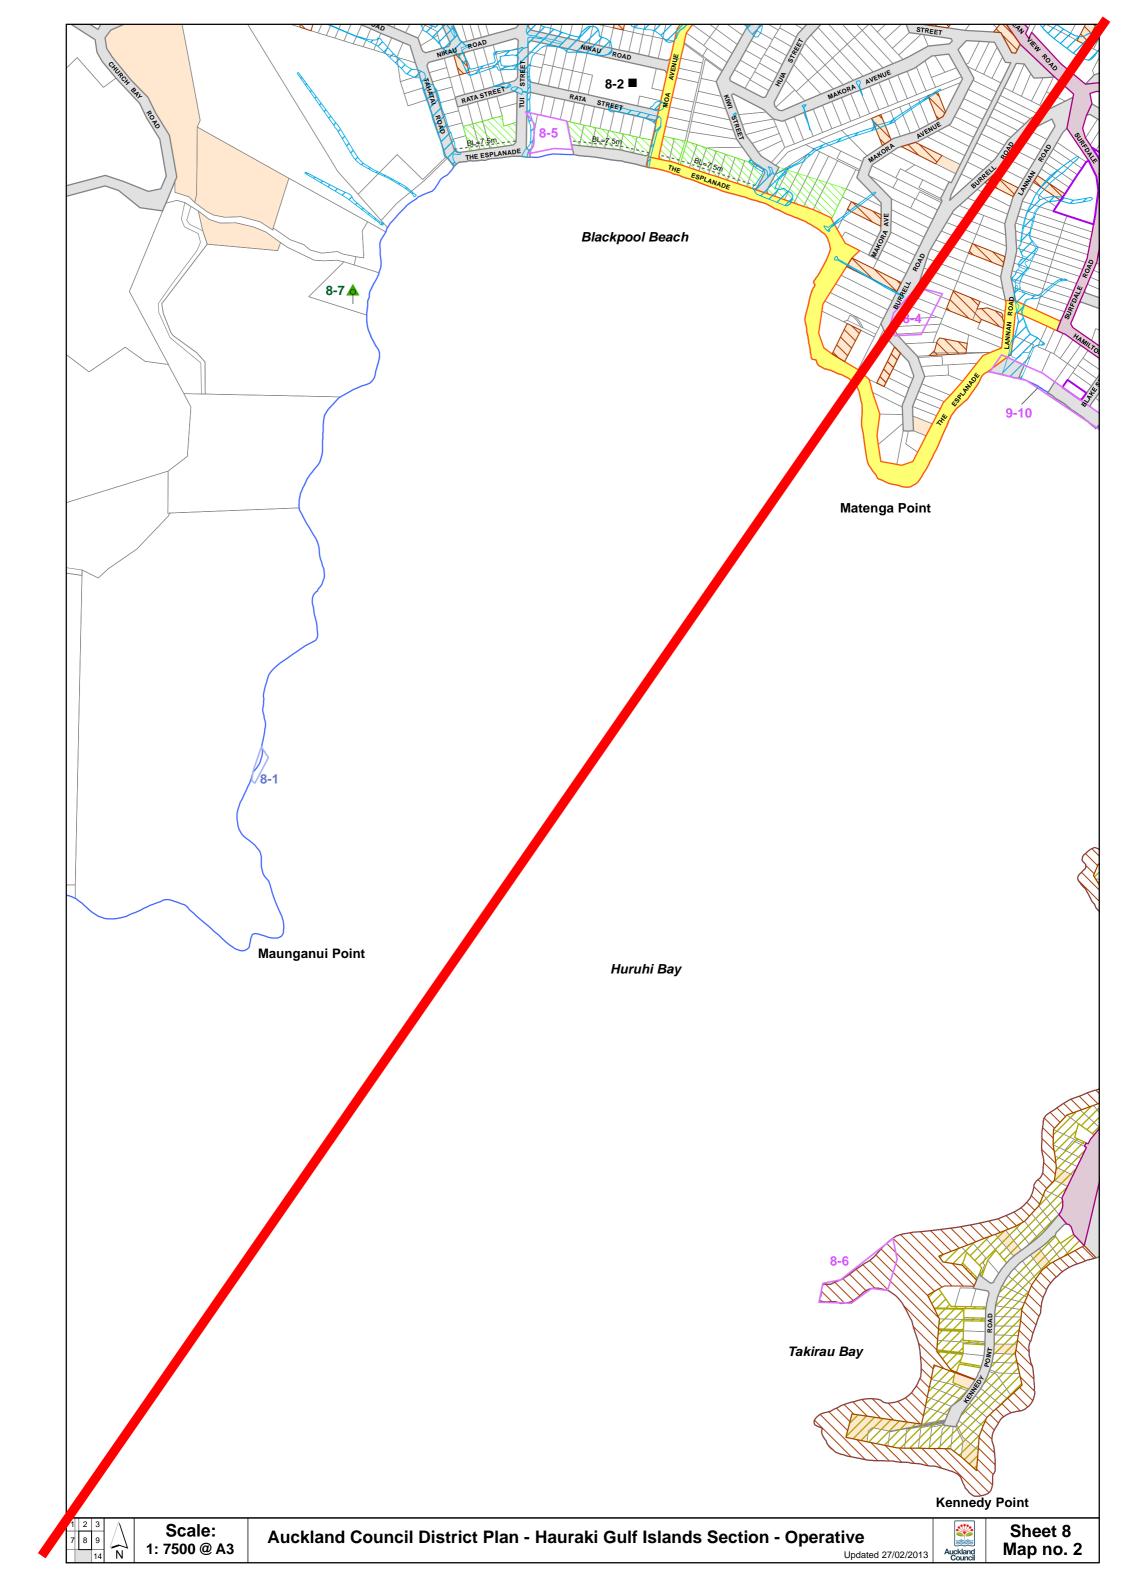

| Rule or Section of Hauraki Gulf Island Plan | Planning Maps Hauraki Gulf Island Plan                                                                                                                                                             |  |
|---------------------------------------------|----------------------------------------------------------------------------------------------------------------------------------------------------------------------------------------------------|--|
| Subject Site (if applicable)                | Map 18 - Sheet 18 Map #2 Map 19 - Sheet 19 Map #2                                                                                                                                                  |  |
| Legal Description (if applicable)           | N/A                                                                                                                                                                                                |  |
| Nature of change                            | A Clause 20A modification is required to the HGI Plan maps to correctly display planning maps 18 and 19.                                                                                           |  |
|                                             | This is needed to correct the following error: The wrong maps are currently being shown for Sheet 18 map # 2 and Sheet 19 Map #2.                                                                  |  |
|                                             | Specifically, Sheet 8 map #2 is currently shown in the location where Sheet 18 map #2 should be shown; and Sheet 9 map #2 is currently shown in the location where Sheet 19 map#2 should be shown. |  |
|                                             | [Note that sheet 8 and sheet 9 also occur in their correct location. No correction is required for these]                                                                                          |  |
|                                             | <b>Discussion</b> This change will delete the incorrect maps and insert the correct maps - sheet 18 map #2 and sheet 19 map #2.                                                                    |  |
| Effect of change                            | The change:                                                                                                                                                                                        |  |
|                                             | <ul> <li>is to correct a minor error</li> <li>is neutral (it would not affect the rights of some members of the public)</li> </ul>                                                                 |  |

### Amend HGI District Plan Hauraki Gulf Islands section – HGI Plan Inner Island Maps as follows

- At HGI Plan Inner Island Planning Maps Map 18
- **delete** the following incorrect map (sheet 8 map #2)