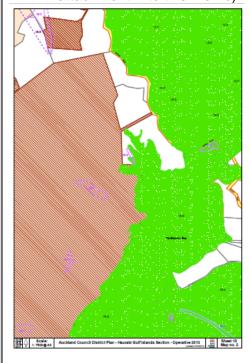

| Rule or Section of Hauraki Gulf Island Plan | Planning Maps Hauraki Gulf Island Plan                                                                                                                                                             |  |
|---------------------------------------------|----------------------------------------------------------------------------------------------------------------------------------------------------------------------------------------------------|--|
| Subject Site (if applicable)                | Map 18 - Sheet 18 Map #2 Map 19 - Sheet 19 Map #2                                                                                                                                                  |  |
| Legal Description (if applicable)           | N/A                                                                                                                                                                                                |  |
| Nature of change                            | A Clause 20A modification is required to the HGI Plan maps to correctly display planning maps 18 and 19.                                                                                           |  |
|                                             | This is needed to correct the following error: The wrong maps are currently being shown for Sheet 18 map # 2 and Sheet 19 Map #2.                                                                  |  |
|                                             | Specifically, Sheet 8 map #2 is currently shown in the location where Sheet 18 map #2 should be shown; and Sheet 9 map #2 is currently shown in the location where Sheet 19 map#2 should be shown. |  |
|                                             | [Note that sheet 8 and sheet 9 also occur in their correct location. No correction is required for these]                                                                                          |  |
|                                             | <b>Discussion</b> This change will delete the incorrect maps and insert the correct maps - sheet 18 map #2 and sheet 19 map #2.                                                                    |  |
| Effect of change                            | The change:                                                                                                                                                                                        |  |
|                                             | <ul> <li>is to correct a minor error</li> <li>is neutral (it would not affect the rights of some members of the public)</li> </ul>                                                                 |  |

### Amend HGI District Plan Hauraki Gulf Islands section – HGI Plan Inner Island Maps as follows

- At HGI Plan Inner Island Planning Maps Map 18
- **delete** the following incorrect map (sheet 8 map #2)

- **replace** the above shown map with the following correct map (Sheet 18 map #2) (a pdf of this map is provided in attachment A to this memo)

- At HGI Plan Inner Island Planning Maps Map 19
- **delete** the following incorrect map (sheet 9 map #2)