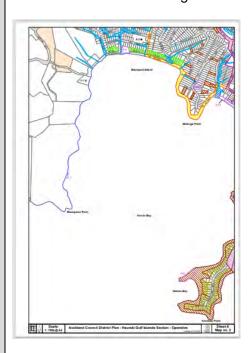

| Rule or Section of Hauraki Gulf Island Plan | Planning Maps Hauraki Gulf Island Plan                                                                                                                                                             |  |
|---------------------------------------------|----------------------------------------------------------------------------------------------------------------------------------------------------------------------------------------------------|--|
| Subject Site (if applicable)                | Map 18 - Sheet 18 Map #2 Map 19 - Sheet 19 Map #2                                                                                                                                                  |  |
| Legal Description (if applicable)           | N/A                                                                                                                                                                                                |  |
| Nature of change                            | A Clause 20A modification is required to the HGI Plan maps to correctly display planning maps 18 and 19.                                                                                           |  |
|                                             | This is needed to correct the following error: The wrong maps are currently being shown for Sheet 18 map # 2 and Sheet 19 Map #2.                                                                  |  |
|                                             | Specifically, Sheet 8 map #2 is currently shown in the location where Sheet 18 map #2 should be shown; and Sheet 9 map #2 is currently shown in the location where Sheet 19 map#2 should be shown. |  |
|                                             | [Note that sheet 8 and sheet 9 also occur in their correct location. No correction is required for these]                                                                                          |  |
|                                             | <b>Discussion</b> This change will delete the incorrect maps and insert the correct maps - sheet 18 map #2 and sheet 19 map #2.                                                                    |  |
| Effect of change                            | The change:                                                                                                                                                                                        |  |
|                                             | <ul> <li>is to correct a minor error</li> <li>is neutral (it would not affect the rights of some members of the public)</li> </ul>                                                                 |  |

### Amend HGI District Plan Hauraki Gulf Islands section – HGI Plan Inner Island Maps as follows

- At HGI Plan Inner Island Planning Maps Map 18
- **delete** the following incorrect map (sheet 8 map #2)

- **replace** the above shown map with the following correct map (Sheet 18 map #2) (a pdf of this map is provided in attachment A to this memo)

- At HGI Plan Inner Island Planning Maps Map 19
- **delete** the following incorrect map (sheet 9 map #2)