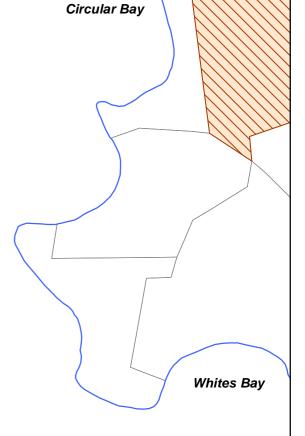

| Rule or Section of Hauraki Gulf Island Plan | Planning Maps Hauraki Gulf Island Plan                                                                                                                                                             |  |
|---------------------------------------------|----------------------------------------------------------------------------------------------------------------------------------------------------------------------------------------------------|--|
| Subject Site (if applicable)                | Map 18 - Sheet 18 Map #2 Map 19 - Sheet 19 Map #2                                                                                                                                                  |  |
| Legal Description (if applicable)           | N/A                                                                                                                                                                                                |  |
| Nature of change                            | A Clause 20A modification is required to the HGI Plan maps to correctly display planning maps 18 and 19.                                                                                           |  |
|                                             | This is needed to correct the following error: The wrong maps are currently being shown for Sheet 18 map # 2 and Sheet 19 Map #2.                                                                  |  |
|                                             | Specifically, Sheet 8 map #2 is currently shown in the location where Sheet 18 map #2 should be shown; and Sheet 9 map #2 is currently shown in the location where Sheet 19 map#2 should be shown. |  |
|                                             | [Note that sheet 8 and sheet 9 also occur in their correct location. No correction is required for these]                                                                                          |  |
|                                             | <b>Discussion</b> This change will delete the incorrect maps and insert the correct maps - sheet 18 map #2 and sheet 19 map #2.                                                                    |  |
| Effect of change                            | The change:                                                                                                                                                                                        |  |
|                                             | <ul> <li>is to correct a minor error</li> <li>is neutral (it would not affect the rights of some members of the public)</li> </ul>                                                                 |  |

### Amend HGI District Plan Hauraki Gulf Islands section – HGI Plan Inner Island Maps as follows

- At HGI Plan Inner Island Planning Maps Map 18
- **delete** the following incorrect map (sheet 8 map #2)

- **replace** the above shown map with the following correct map (Sheet 18 map #2) (a pdf of this map is provided in attachment A to this memo)

- At HGI Plan Inner Island Planning Maps Map 19
- **delete** the following incorrect map (sheet 9 map #2)