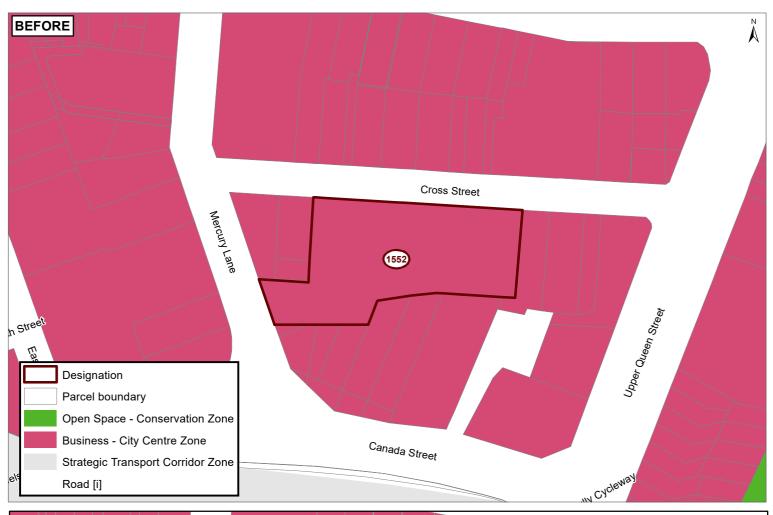

### Designation 1552, for car park at Mercury Lane, Auckland Transport

The uplifting of Designation 1552 relates to the street address and legal description shown in Table 1 below. The extent of removal of Designation 1552 is illustrated at **Attachment 1**.

## **Attachment 1- Full removal of Auckland Transport Designation 1552**

Figure 1 – Designation 1552 outlined in blue

Source – Auckland Council GeoMaps