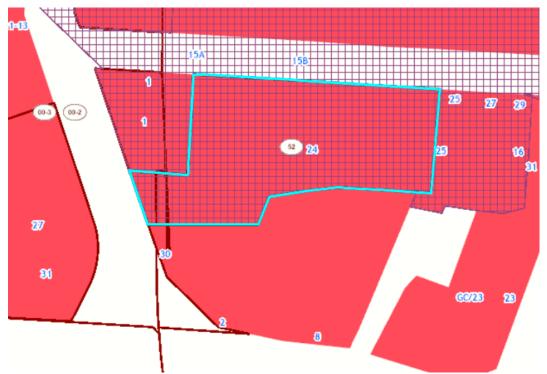

## 2.1 Land affected by removal

The designation is currently shown in the AUP maps as follows:

Figure 1: Designation and underlying zoning (Business – City Centre) of site

Figure 2 - Aerial photograph of designation site