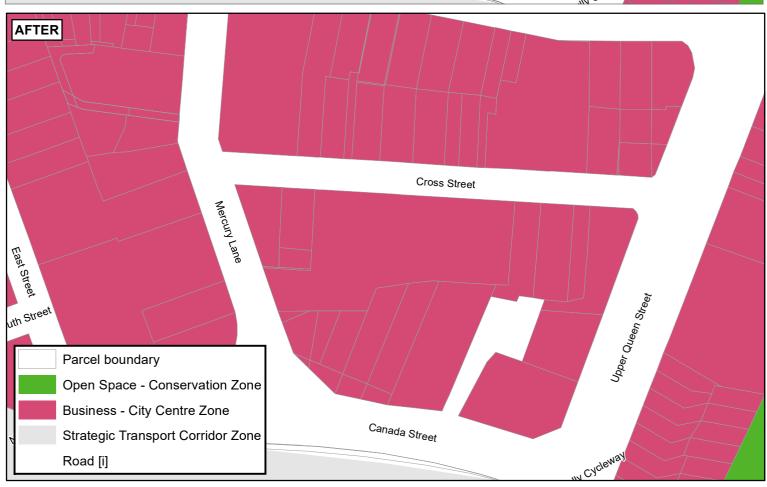

### Designation 1552, for car park at Mercury Lane, Auckland Transport

The uplifting of Designation 1552 relates to the street address and legal description shown in Table 1 below. The extent of removal of Designation 1552 is illustrated at **Attachment 1**.

## **Attachment 1- Full removal of Auckland Transport Designation 1552**

Figure 1 – Designation 1552 outlined in blue

Source – Auckland Council GeoMaps