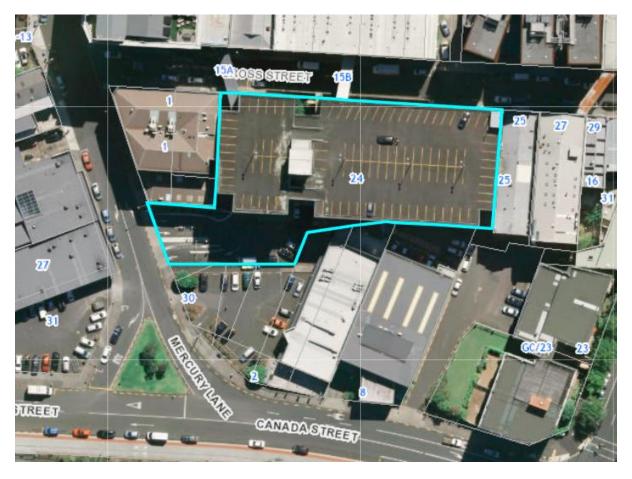

## 2.1 Land affected by removal

The designation is currently shown in the AUP maps as follows:

Figure 1: Designation and underlying zoning (Business – City Centre) of site

Figure 2 - Aerial photograph of designation site