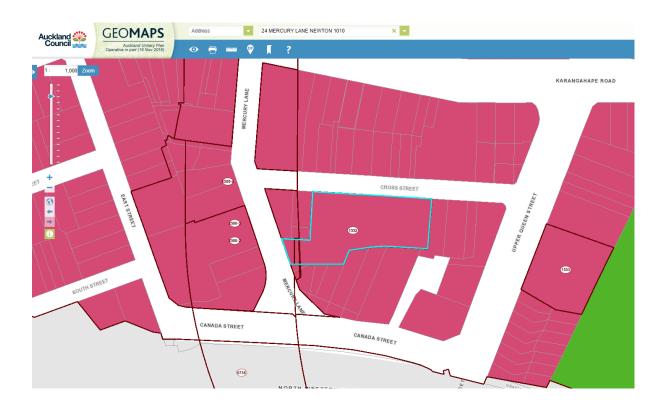

## **Attachment 1- Full removal of Auckland Transport Designation 1552**

Figure 1 – Designation 1552 outlined in blue

Source – Auckland Council GeoMaps