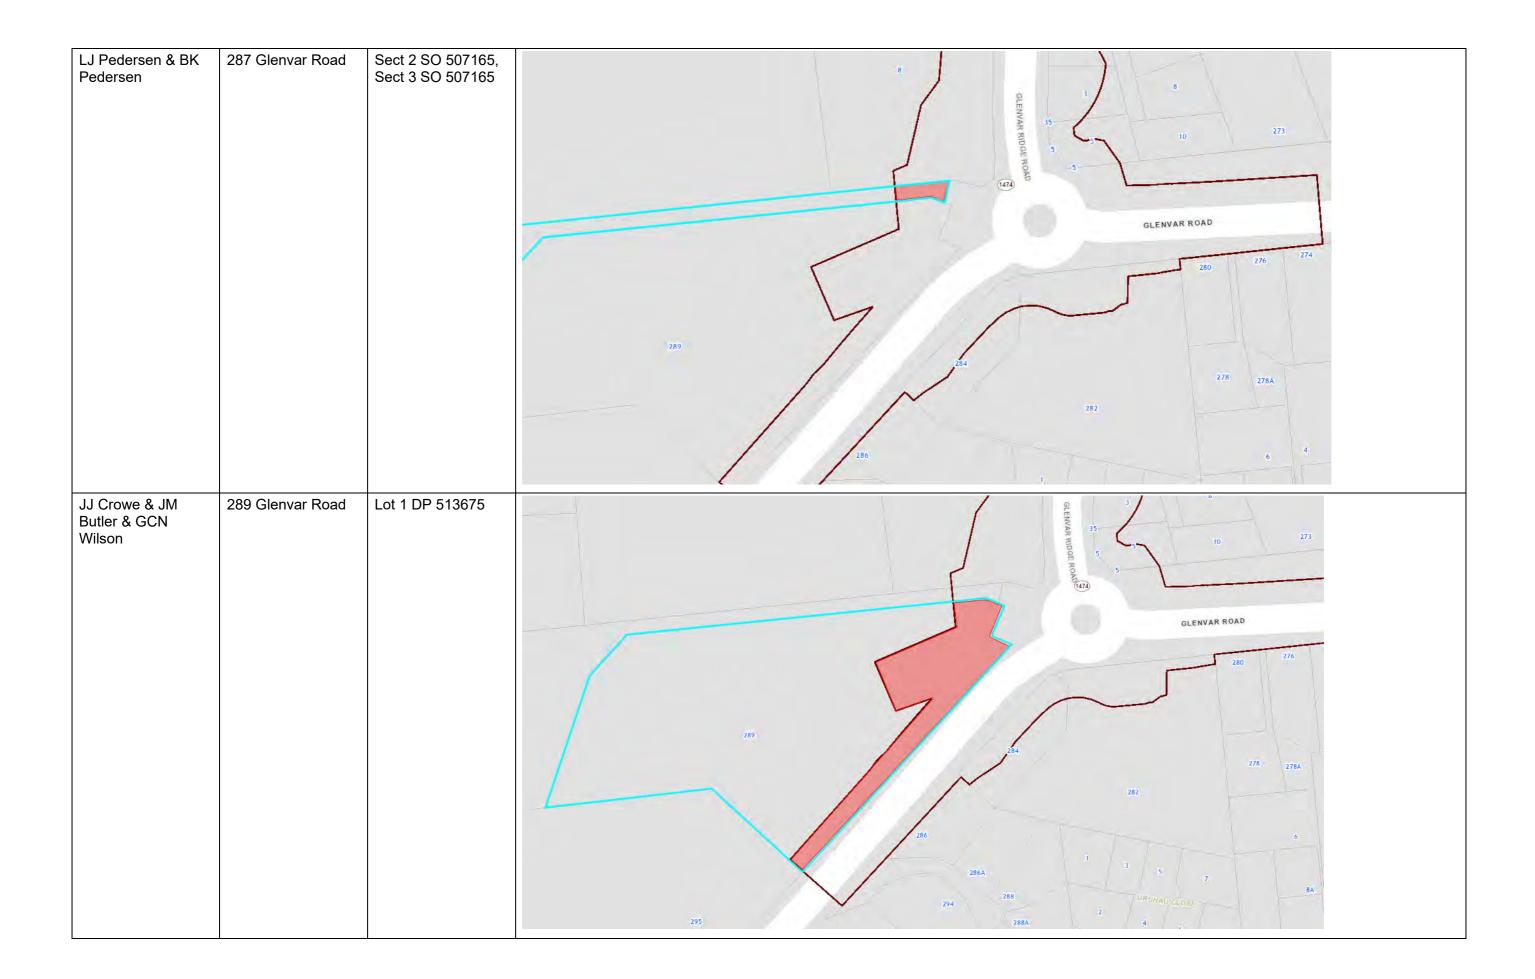

| Austral GR60 Limited         | 5 Luff Place<br>Long Bay<br>Auckland<br>0630          | 60 Glenvar Ridge Road, Long Bay |
|------------------------------|-------------------------------------------------------|---------------------------------|
| Occupier                     | 60 Glenvar Ridge Road<br>Long Bay<br>Auckland<br>0630 | 60 Glenvar Ridge Road, Long Bay |
| Z & F Trustee Limited        | 321 Glenvar Ridge<br>Long Bay<br>Auckland<br>0630     | 58 Glenvar Ridge Road, Long Bay |
| Occupier                     | 58 Glenvar Ridge Road<br>Long Bay<br>Auckland<br>0630 | 58 Glenvar Ridge Road, Long Bay |
| XCJ Group (NZ) Limited       | PO Box 99632<br>Newmarket<br>Auckland<br>1149         | 32 Glenvar Ridge Road, Long Bay |
| Occupier                     | 32 Glenvar Ridge Road<br>Long Bay<br>Auckland<br>0630 | 32 Glenvar Ridge Road, Long Bay |
| PG Delmonte & RM<br>Santini  | 20 Glenvar Ridge Road<br>Long Bay<br>Auckland<br>0630 | 20 Glenvar Ridge Road, Long Bay |
| Austral GR18 Limited         | 4 Adelie Place<br>Murrays Bay<br>Auckland<br>0630     | 18 Glenvar Ridge Road, Long Bay |
| Occupier                     | 18 Glenvar Ridge Road<br>Long Bay<br>Auckland<br>0630 | 18 Glenvar Ridge Road, Long Bay |
| Huanjun Lui                  | 8 Glenvar Ridge Road<br>Long Bay<br>Auckland<br>0630  | 8 Glenvar Ridge Road, Long Bay  |
| LJ Pedersen & BK<br>Pedersen | 287 Glenvar Road<br>Long Bay<br>Auckland<br>0630      | 287 Glenvar Road, Long Bay      |
| JJ Crowe & JM Butler &       | 289 Glenvar Road<br>Long Bay                          | 286 Glenvar Road, Long Bay      |

| GCN Wilson                                                                  | Auckland<br>0630                                 |                            |
|-----------------------------------------------------------------------------|--------------------------------------------------|----------------------------|
| Bays Community<br>Housing Trust Alan<br>Milne, Chris Lloyd,<br>Anton Jacobs | PO Box 89185<br>Torbay<br>Auckland<br>0742       | 284 Glenvar Road, Torbay   |
| The Baptist Union of<br>New Zealand                                         | 284 Glenvar Road,<br>Torbay<br>Auckland<br>0630  | 282 Glenvar Road, Torbay   |
| PM Decke & HJV<br>Trustee Limited                                           | 150 Langdale Avenue<br>Paraparaumu<br>5032       | 44 Bight Road, Long Bay    |
| Occupier                                                                    | 44 Bight Road<br>Long Bay<br>Auckland<br>0630    | 44 Bight Road, Long Bay    |
| Occupier                                                                    | 1/284 Glenvar Road<br>Torbay<br>Auckland<br>0630 | 284 Glenvar Road, Long Bay |
| Occupier                                                                    | 2/284 Glenvar Road<br>Torbay<br>Auckland<br>0630 | 284 Glenvar Road, Long Bay |
| Occupier                                                                    | 3/284 Glenvar Road<br>Torbay<br>Auckland<br>0630 | 284 Glenvar Road, Long Bay |
| Occupier                                                                    | 4/284 Glenvar Road<br>Torbay<br>Auckland<br>0630 | 284 Glenvar Road, Long Bay |
| Occupier                                                                    | 5/284 Glenvar Road<br>Torbay<br>Auckland<br>0630 | 284 Glenvar Road, Long Bay |