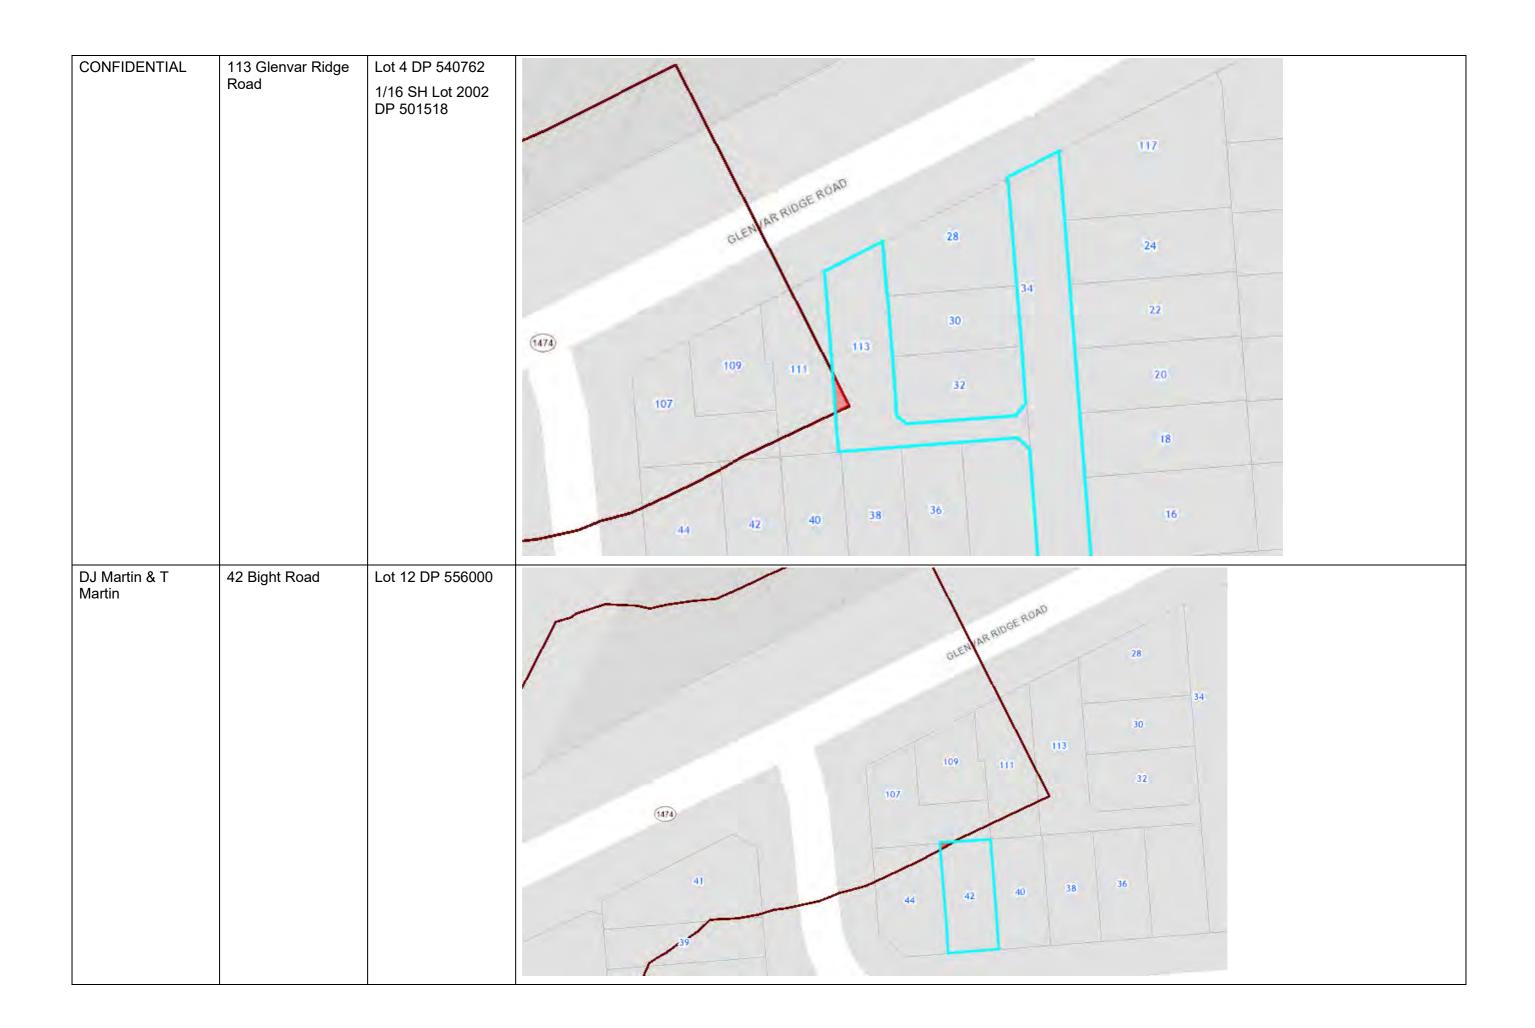

| CONFIDENTIAL             | 107 Glenvar Ridge<br>Road | Lot 1 DP 540762<br>1/16 SH Lot 2002<br>DP 501518 | GLEN R. R. R. DOZE GO. NO  228  107  111  12  41  41  42  40  36  36 |
|--------------------------|---------------------------|--------------------------------------------------|----------------------------------------------------------------------|
| FB Hardie & GL<br>Hardie | 109 Glenvar Ridge<br>Road | Lot 2 DP 540762<br>1/16 SH Lot 2002<br>DP 501518 | GLES MAT RUNOS ROAD  113  107  113  122                              |

| Change                            | Long Bay<br>Auckland<br>0630                                  |                                                             |
|-----------------------------------|---------------------------------------------------------------|-------------------------------------------------------------|
| Anthony David Loughran            | 39 Bight Road<br>Long Bay<br>Auckland<br>0630                 | 38 Bight Road, Long Bay                                     |
| HG Wilson & P Trudgian            | 37 Bight Road<br>Long Bay<br>Auckland<br>0630                 | 37 Bight Road, Long Bay                                     |
| Auckland Council                  | Private Bay 92300<br>Victoria Street West<br>Auckland<br>1142 | 69A Ashley Avenue, Long Bay 36 Glenvar Ridge Road, Long Bay |
| Owner/Occupier                    | 107 Glenvar Ridge Road<br>Long Bay<br>Auckland<br>0630        | 107 Glenvar Ridge Road, Long Bay                            |
| FB Hardie & GL Hardie             | PO Box 4301<br>Kamo<br>0141                                   | 109 Glenvar Ridge Road, Long Bay                            |
| Occupier                          | 109 Glenvar Ridge Road<br>Long Bay<br>Auckland<br>0630        | 109 Glenvar Ridge Road, Long Bay                            |
| SN Pourtoussi & GO<br>Dzendrowski | 111 Glenvar Ridge Road<br>Long Bay<br>Auckland<br>0630        | 111 Glenvar Ridge Road, Long Bay                            |
| Owner/Occupier                    | 113 Glenvar Ridge Road<br>Long Bay<br>Auckland<br>0630        | 113 Glenvar Ridge Road, Long Bay                            |
| DJ Martin & T Martin              | 42 Bight Road<br>Long Bay<br>Auckland<br>0630                 | 42 Bight Road, Long Bay                                     |
| Callisto One Limited              | 29 Ponsonby Terrace<br>Ponsonby<br>Auckland<br>1011           | 72 Glenvar Ridge Road, Long Bay                             |
| Templeton Green View<br>Limited   | PO Box 106102<br>Auckland City<br>Auckland<br>1143            | 90 Te Oneroa Way, Long Bay                                  |