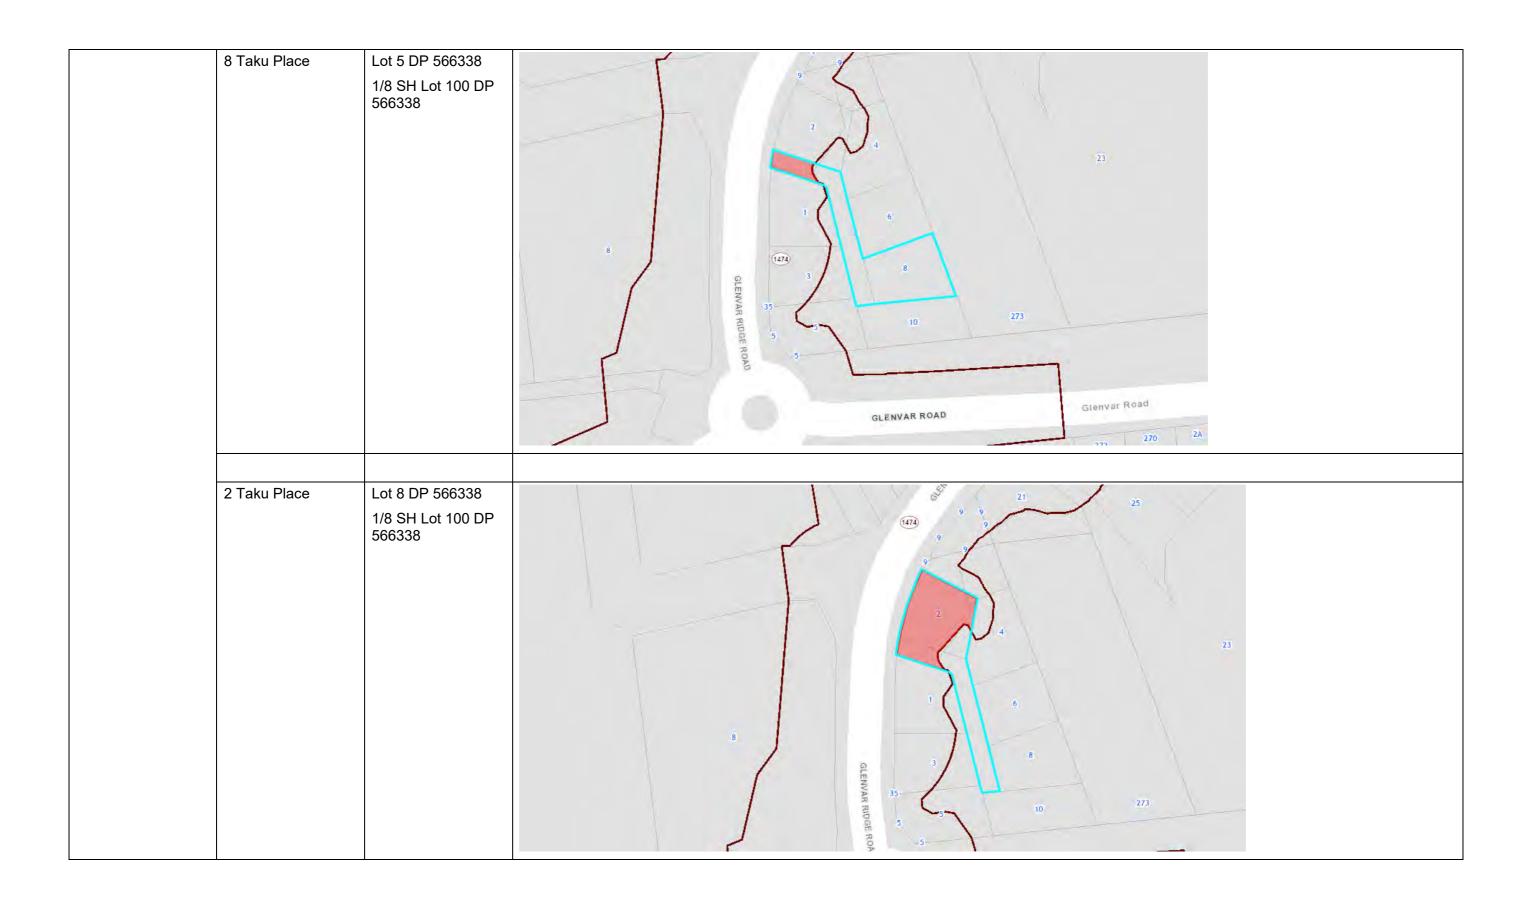

### **Attachment A – Affected Properties**

| Legend |                               |
|--------|-------------------------------|
|        | Property Boundary             |
|        | Existing Designation Boundary |
|        | Designation to be removed     |

| 258 Limited              | 4 Taku Place | Lot 7 DP 566338                                |                              |
|--------------------------|--------------|------------------------------------------------|------------------------------|
|                          |              | 1/8 SH Lot 100 DP<br>566338                    |                              |
|                          |              |                                                | (1474) 2                     |
|                          |              |                                                |                              |
|                          |              |                                                | 8                            |
|                          |              |                                                | GLENVAR RIDGE ROAD 5         |
|                          |              |                                                | DGE ROAD                     |
| CM Heaton & DM<br>Heaton | 6 Taku Place | Lot 6 DP 566338<br>1/8 SH Lot 100 DP<br>566338 | 9                            |
|                          |              | 300336                                         | 2                            |
|                          |              |                                                |                              |
|                          |              |                                                | 1 6                          |
|                          |              |                                                | 8<br>GE 3<br>8               |
|                          |              |                                                | GLENVAR RIDGE ROAD 5. 10 273 |
|                          |              |                                                |                              |
|                          |              |                                                | GLENVAR ROAD GI              |