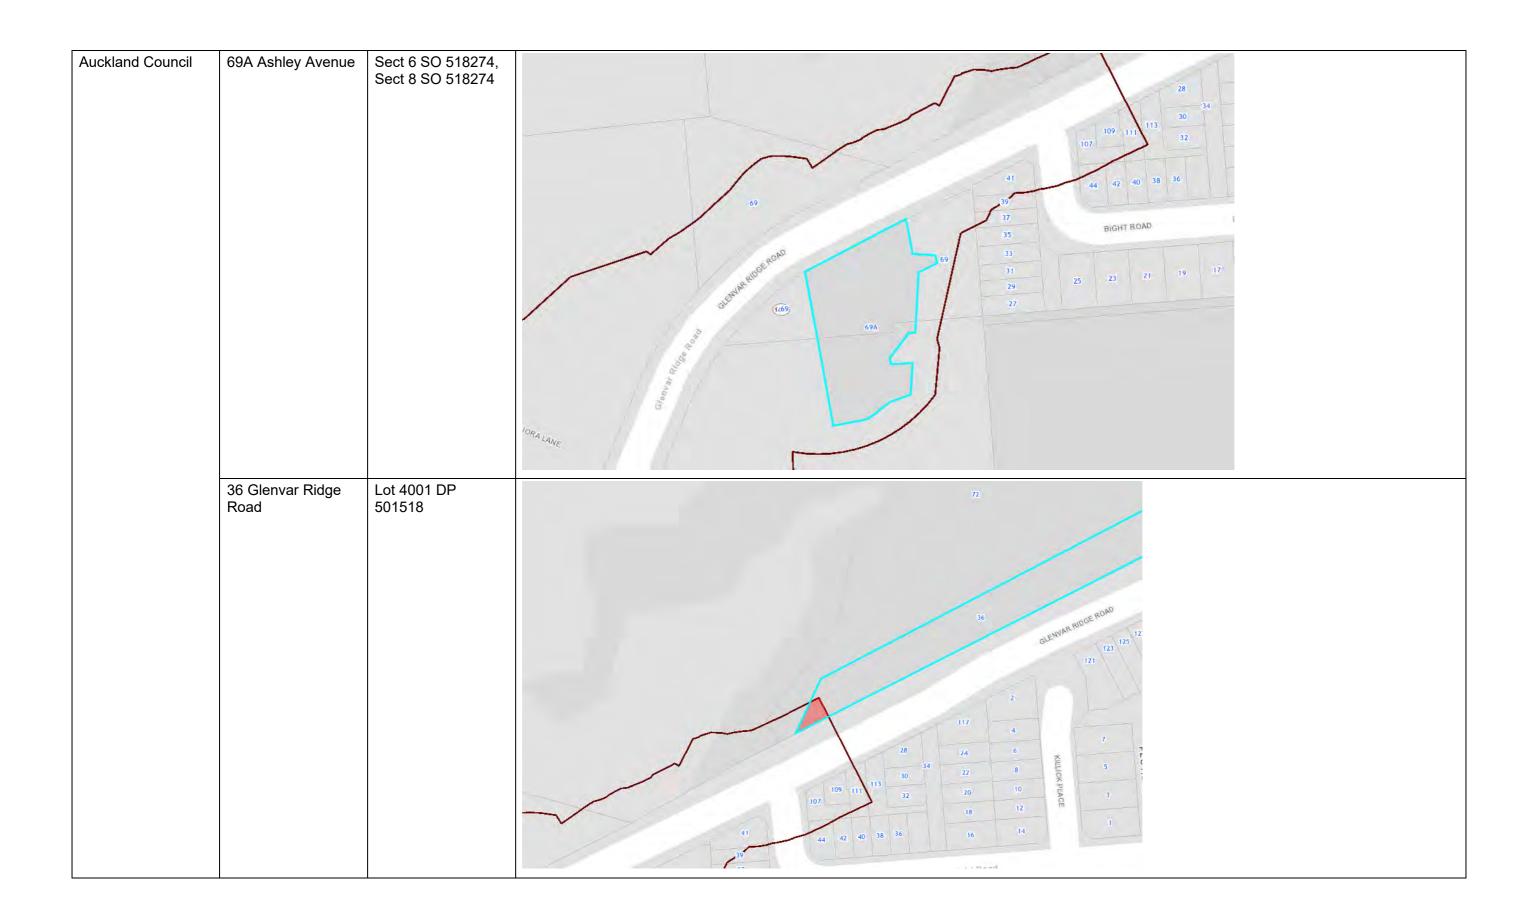

| Change                            | Long Bay<br>Auckland<br>0630                                  |                                                             |
|-----------------------------------|---------------------------------------------------------------|-------------------------------------------------------------|
| Anthony David Loughran            | 39 Bight Road<br>Long Bay<br>Auckland<br>0630                 | 38 Bight Road, Long Bay                                     |
| HG Wilson & P Trudgian            | 37 Bight Road<br>Long Bay<br>Auckland<br>0630                 | 37 Bight Road, Long Bay                                     |
| Auckland Council                  | Private Bay 92300<br>Victoria Street West<br>Auckland<br>1142 | 69A Ashley Avenue, Long Bay 36 Glenvar Ridge Road, Long Bay |
| Owner/Occupier                    | 107 Glenvar Ridge Road<br>Long Bay<br>Auckland<br>0630        | 107 Glenvar Ridge Road, Long Bay                            |
| FB Hardie & GL Hardie             | PO Box 4301<br>Kamo<br>0141                                   | 109 Glenvar Ridge Road, Long Bay                            |
| Occupier                          | 109 Glenvar Ridge Road<br>Long Bay<br>Auckland<br>0630        | 109 Glenvar Ridge Road, Long Bay                            |
| SN Pourtoussi & GO<br>Dzendrowski | 111 Glenvar Ridge Road<br>Long Bay<br>Auckland<br>0630        | 111 Glenvar Ridge Road, Long Bay                            |
| Owner/Occupier                    | 113 Glenvar Ridge Road<br>Long Bay<br>Auckland<br>0630        | 113 Glenvar Ridge Road, Long Bay                            |
| DJ Martin & T Martin              | 42 Bight Road<br>Long Bay<br>Auckland<br>0630                 | 42 Bight Road, Long Bay                                     |
| Callisto One Limited              | 29 Ponsonby Terrace<br>Ponsonby<br>Auckland<br>1011           | 72 Glenvar Ridge Road, Long Bay                             |
| Templeton Green View<br>Limited   | PO Box 106102<br>Auckland City<br>Auckland<br>1143            | 90 Te Oneroa Way, Long Bay                                  |

| Existing<br>Designation<br>(red): |                                                                                                                                  |  |
|-----------------------------------|----------------------------------------------------------------------------------------------------------------------------------|--|
| Purpose                           | Construction, operation and maintenance of a new road link and associated wetland and improvements to the existing Glenvar Road. |  |
| Designation part not              | Designation on private and public land adjoining Glenvar Ridge Road and Glenvar Road is no longer required.                      |  |
| required                          | The designation will be retained over Glenvar Ridge Road and Glenvar Road and                                                    |  |
| '                                 | 69A Ashley Avenue, Long Bay (legally described as Sect 6 SO 518274, SECT 8                                                       |  |
|                                   | SO 518274) which contains stormwater wetlands.                                                                                   |  |
|                                   | Refer to <b>Attachment A</b> for the parts of the designation to be removed.                                                     |  |