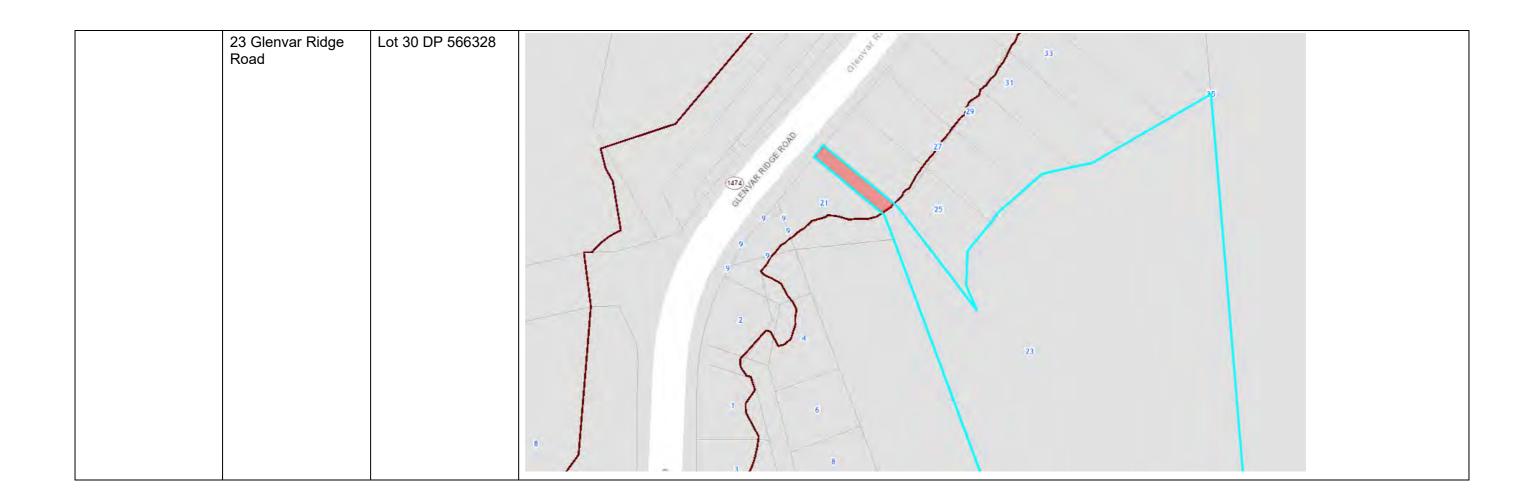

### **Attachment A – Affected Properties**

| Legend |                               |
|--------|-------------------------------|
|        | Property Boundary             |
|        | Existing Designation Boundary |
|        | Designation to be removed     |

| CB Omundsen & MA Omundsen | 21 Glenvar Ridge<br>Road | Lot 10 DP 566328 |                                                  |
|---------------------------|--------------------------|------------------|--------------------------------------------------|
| D Taylor & F<br>Portlock  | 25 Glenvar Ridge<br>Road | Lot 11 DP 566328 | GEN 21 25 29 29 29 29 29 29 29 29 29 29 29 29 29 |