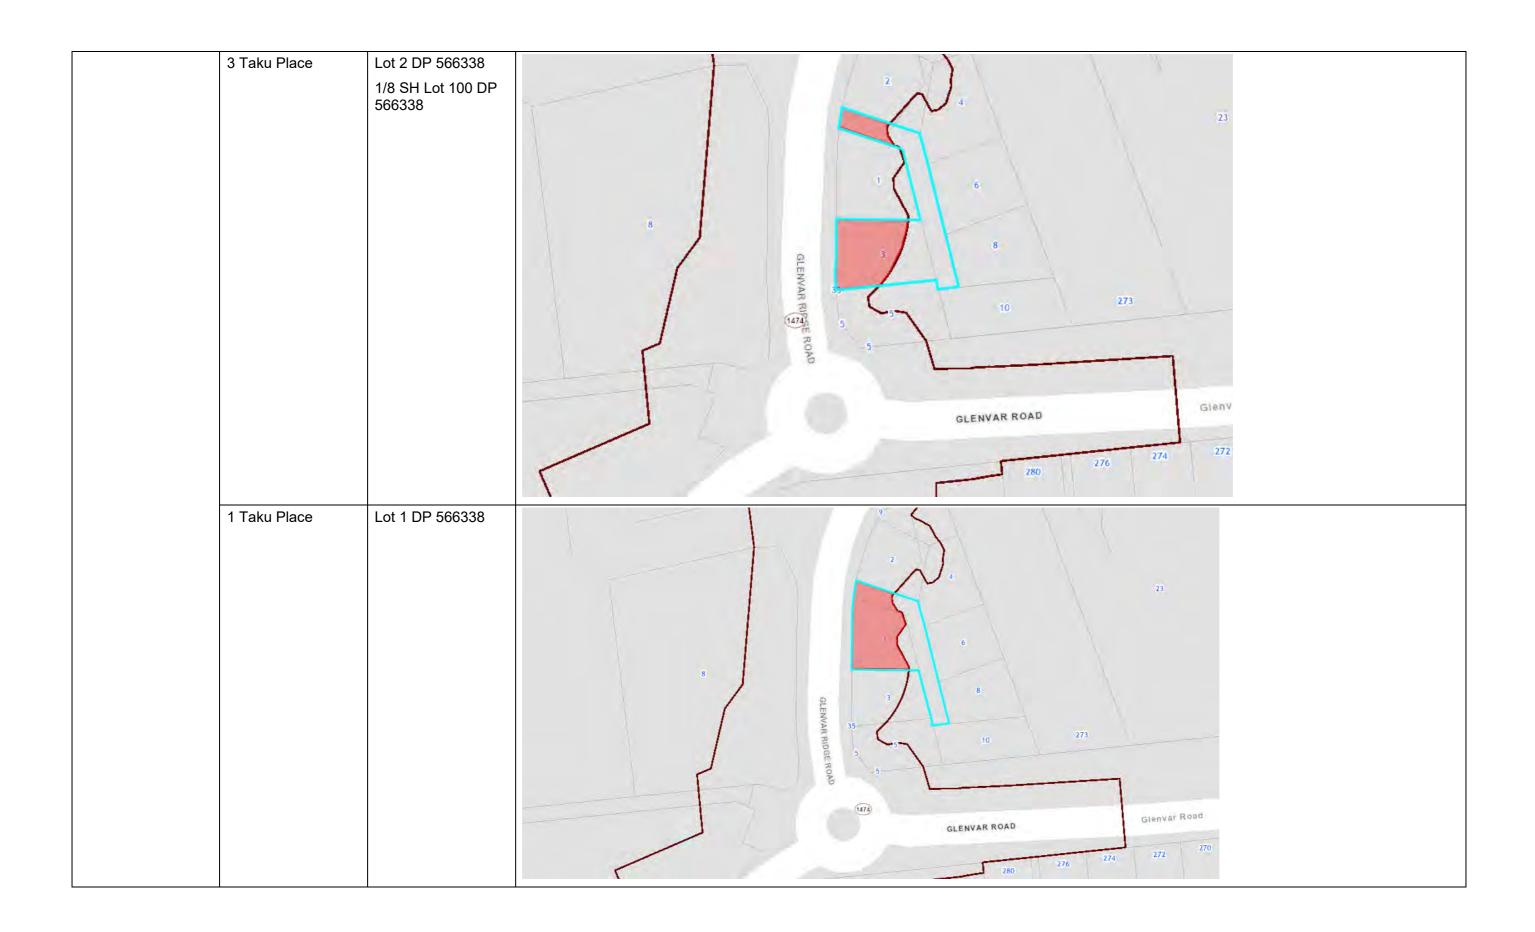

### **Attachment A – Affected Properties**

| Legend |                               |
|--------|-------------------------------|
|        | Property Boundary             |
|        | Existing Designation Boundary |
|        | Designation to be removed     |

| Owner                               | Address      | Legal Description        |                           |
|-------------------------------------|--------------|--------------------------|---------------------------|
| Templeton Long<br>Bay North Limited | 5 Taku Place | Lot 3 DP 566338          |                           |
| Bay North Limited                   |              | 1/8 SH Lot 100 DP 566338 | GLENVAR RIDGE ROAD        |
|                                     |              |                          | GLENVAR ROAD Glenvar Road |
|                                     |              |                          | 300 276 274 277 270       |