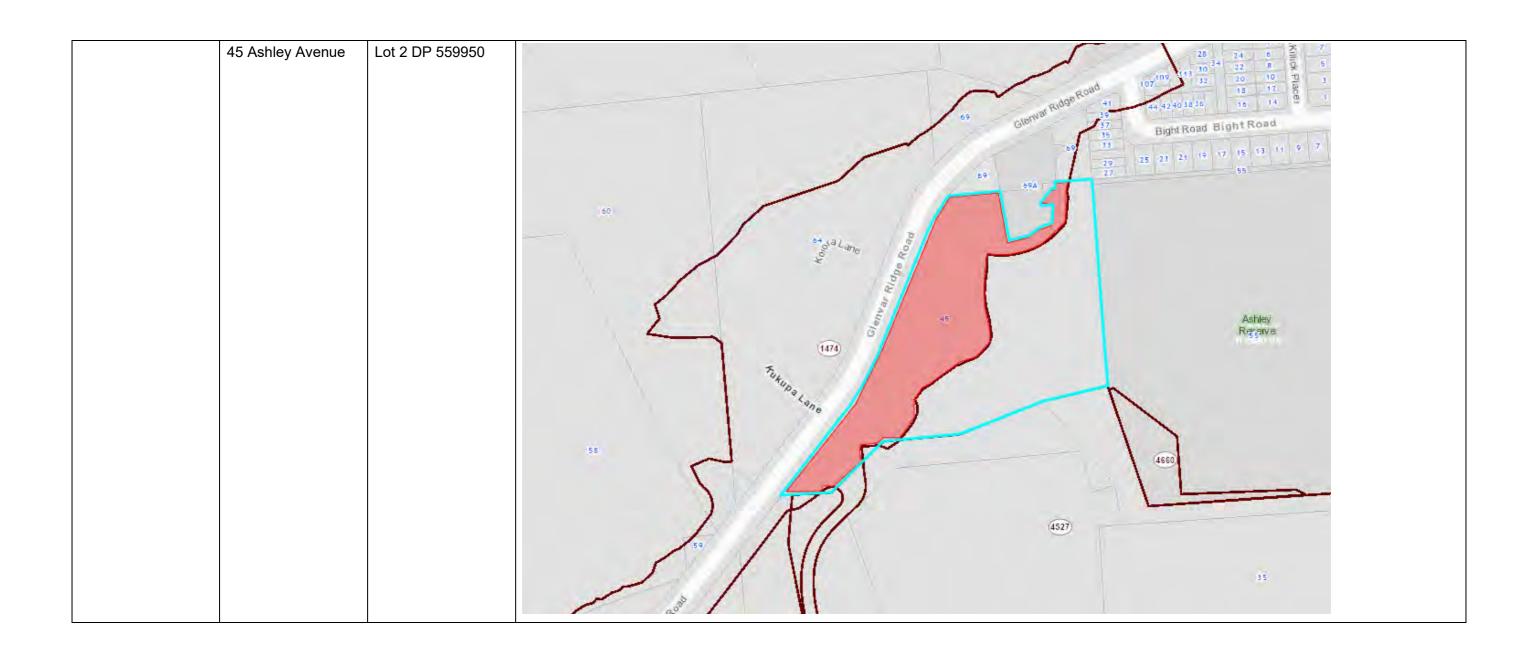

#### And to

| Owner/Occupier                     | Postal Address                                      | Property Address                |
|------------------------------------|-----------------------------------------------------|---------------------------------|
| Templeton Long Bay                 | PO Box 106102 Auckland City Auckland                | 5 Taku Place, Long Bay          |
| North Limited                      |                                                     | 3 Taku Place, Long Bay          |
|                                    | 1143                                                | 1 Taku Place, Long Bay          |
|                                    |                                                     | 8 Taku Place, Long Bay          |
|                                    |                                                     | 2 Taku Place, Long Bay          |
|                                    |                                                     | 23 Glenvar Ridge Road, Long Bay |
|                                    |                                                     | 45 Ashley Avenue, Long Bay      |
|                                    |                                                     | 69 Ashley Avenue, Long Bay      |
|                                    |                                                     | 64 Glenvar Ridge Road, Long Bay |
|                                    |                                                     | 9 Glenvar Ridge Road, Long Bay  |
| 258 Limited                        | 312 Sunset Road<br>Windsor Park<br>Auckland<br>0632 | 4 Taku Place, Long Bay          |
| D Tarasova & OTR<br>Harding-Sheath |                                                     | 10 Taku Place, Long Bay         |
| CM Heaton & DM<br>Heaton           | 4A Fitzwilliam Drive<br>Torbay<br>Auckland<br>0630  | 6 Taku Place, Long Bay          |
| CB Omundsen & MA<br>Omundsen       | 95 Becroft Drive<br>Forest Hill<br>Auckland<br>0630 | 21 Glenvar Ridge Road, Long Bay |
| D Taylor & F Portlock              | 91 Becroft Drive<br>Forest Hill<br>Auckland         | 25 Glenvar Ridge Road           |