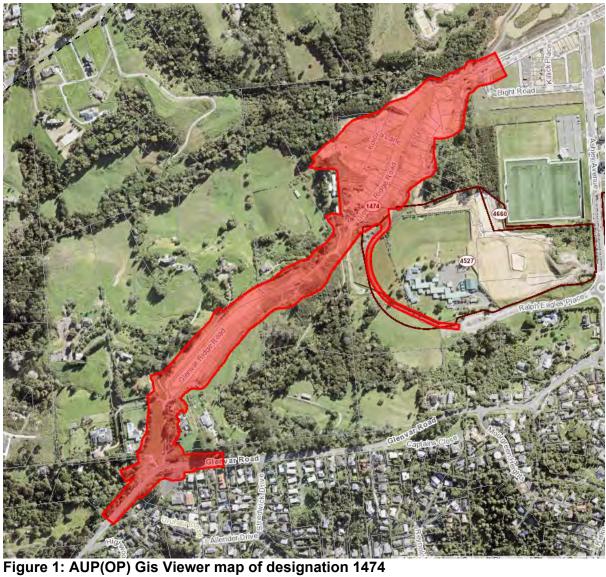

### 2.2 Land affected by removal

The designation is currently shown in the AUP maps as follows in Figure 1:

Auckland Transport has provided a site plan showing the extent of the designation which is to be partially removed (refer to **Attachment A – Affected Properties**).