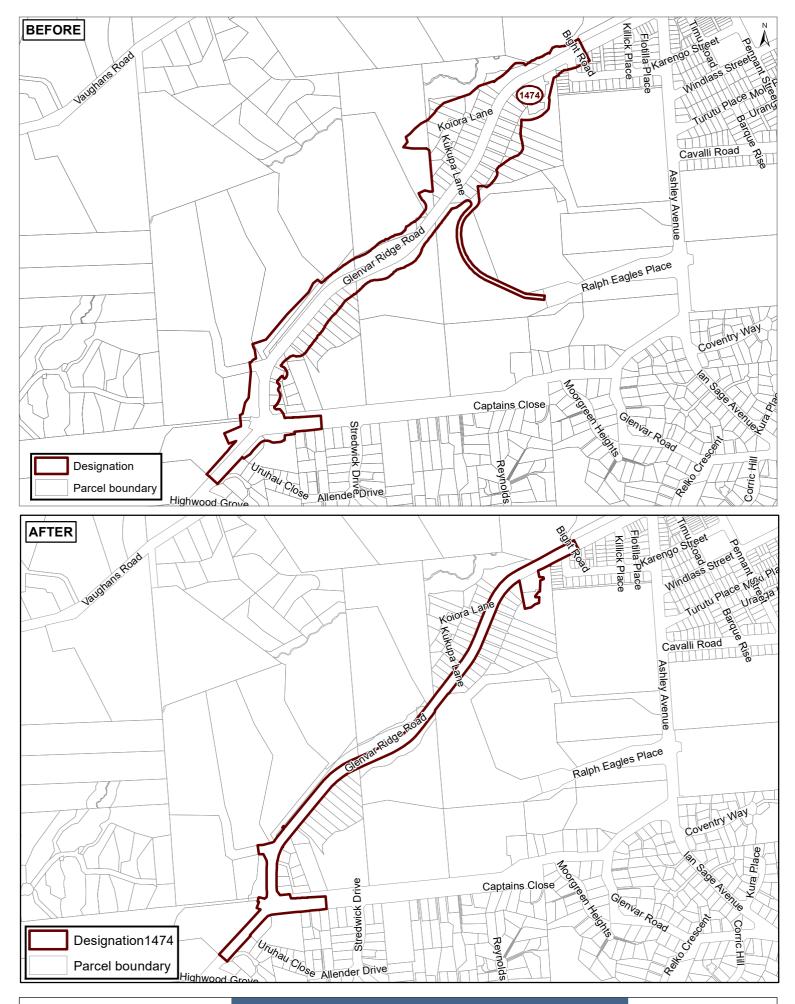

# Attachment C - Plan outlining the resulting extent of Partial Removal of Designation 1474

It is considered that Auckland Transport has provided sufficient justification for the partial removal of Designation 1474 Glenvar Road, Long Bay for the following reasons:

- The works associated with the designation have been undertaken and completed.
- Some of the land required during the construction stage is no longer required for the on-going operation of the roads.
- The designation will be retained over Glenvar Ridge Road and Glenvar Road and 69A Ashley Avenue, Long Bay (legally described as Sect 6 SO 518274, SECT 8 SO 518274) which contains stormwater wetlands. Refer to **Attachment A** for the parts of the designation to be removed and **Attachment C** for the plan outlining the resulting revised extent of the designation.