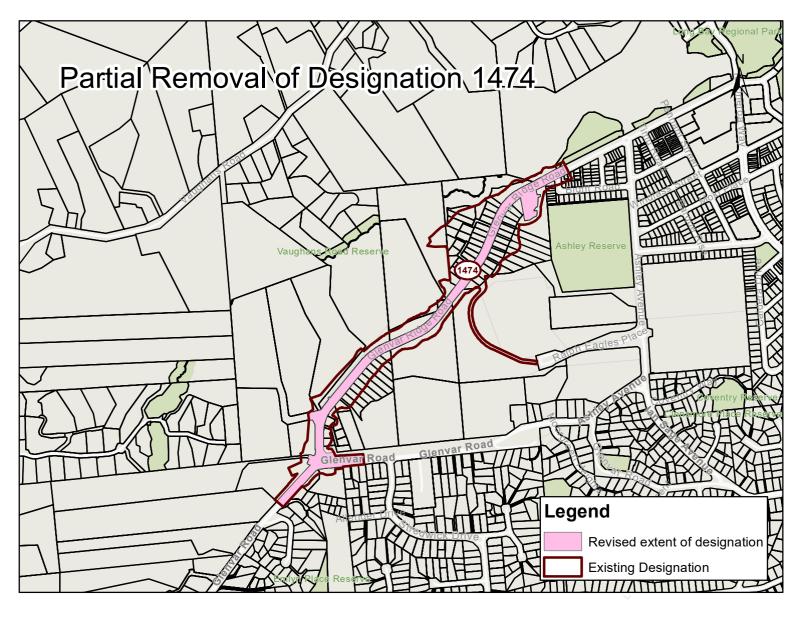

# Attachment C - Plan outlining the resulting extent of Partial Removal of Designation 1474

The resulting revised designation following the partial removal is shown in Figure 2 below:

Figure 2: Plan of update to designation 1474 followug the partial removal requested (shown in pink with existing designation outlined in brown)