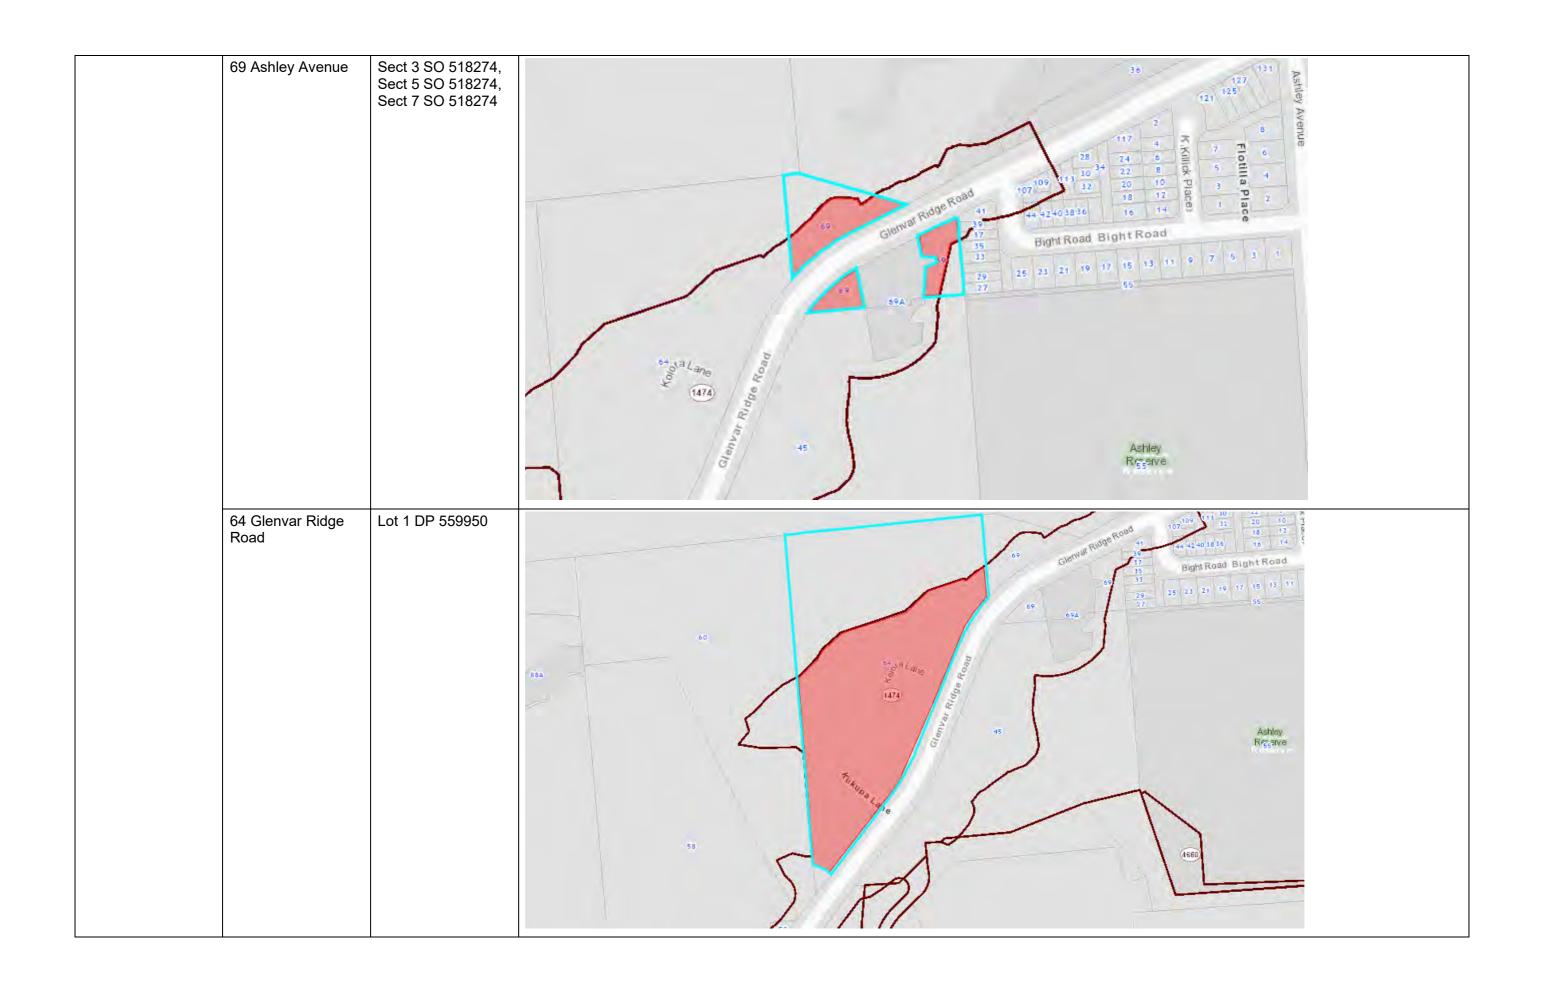

#### And to

| Owner/Occupier                     | Postal Address                                      | Property Address                |
|------------------------------------|-----------------------------------------------------|---------------------------------|
| Templeton Long Bay                 | PO Box 106102 Auckland City Auckland                | 5 Taku Place, Long Bay          |
| North Limited                      |                                                     | 3 Taku Place, Long Bay          |
|                                    | 1143                                                | 1 Taku Place, Long Bay          |
|                                    |                                                     | 8 Taku Place, Long Bay          |
|                                    |                                                     | 2 Taku Place, Long Bay          |
|                                    |                                                     | 23 Glenvar Ridge Road, Long Bay |
|                                    |                                                     | 45 Ashley Avenue, Long Bay      |
|                                    |                                                     | 69 Ashley Avenue, Long Bay      |
|                                    |                                                     | 64 Glenvar Ridge Road, Long Bay |
|                                    |                                                     | 9 Glenvar Ridge Road, Long Bay  |
| 258 Limited                        | 312 Sunset Road<br>Windsor Park<br>Auckland<br>0632 | 4 Taku Place, Long Bay          |
| D Tarasova & OTR<br>Harding-Sheath |                                                     | 10 Taku Place, Long Bay         |
| CM Heaton & DM<br>Heaton           | 4A Fitzwilliam Drive<br>Torbay<br>Auckland<br>0630  | 6 Taku Place, Long Bay          |
| CB Omundsen & MA<br>Omundsen       | 95 Becroft Drive<br>Forest Hill<br>Auckland<br>0630 | 21 Glenvar Ridge Road, Long Bay |
| D Taylor & F Portlock              | 91 Becroft Drive<br>Forest Hill<br>Auckland         | 25 Glenvar Ridge Road           |