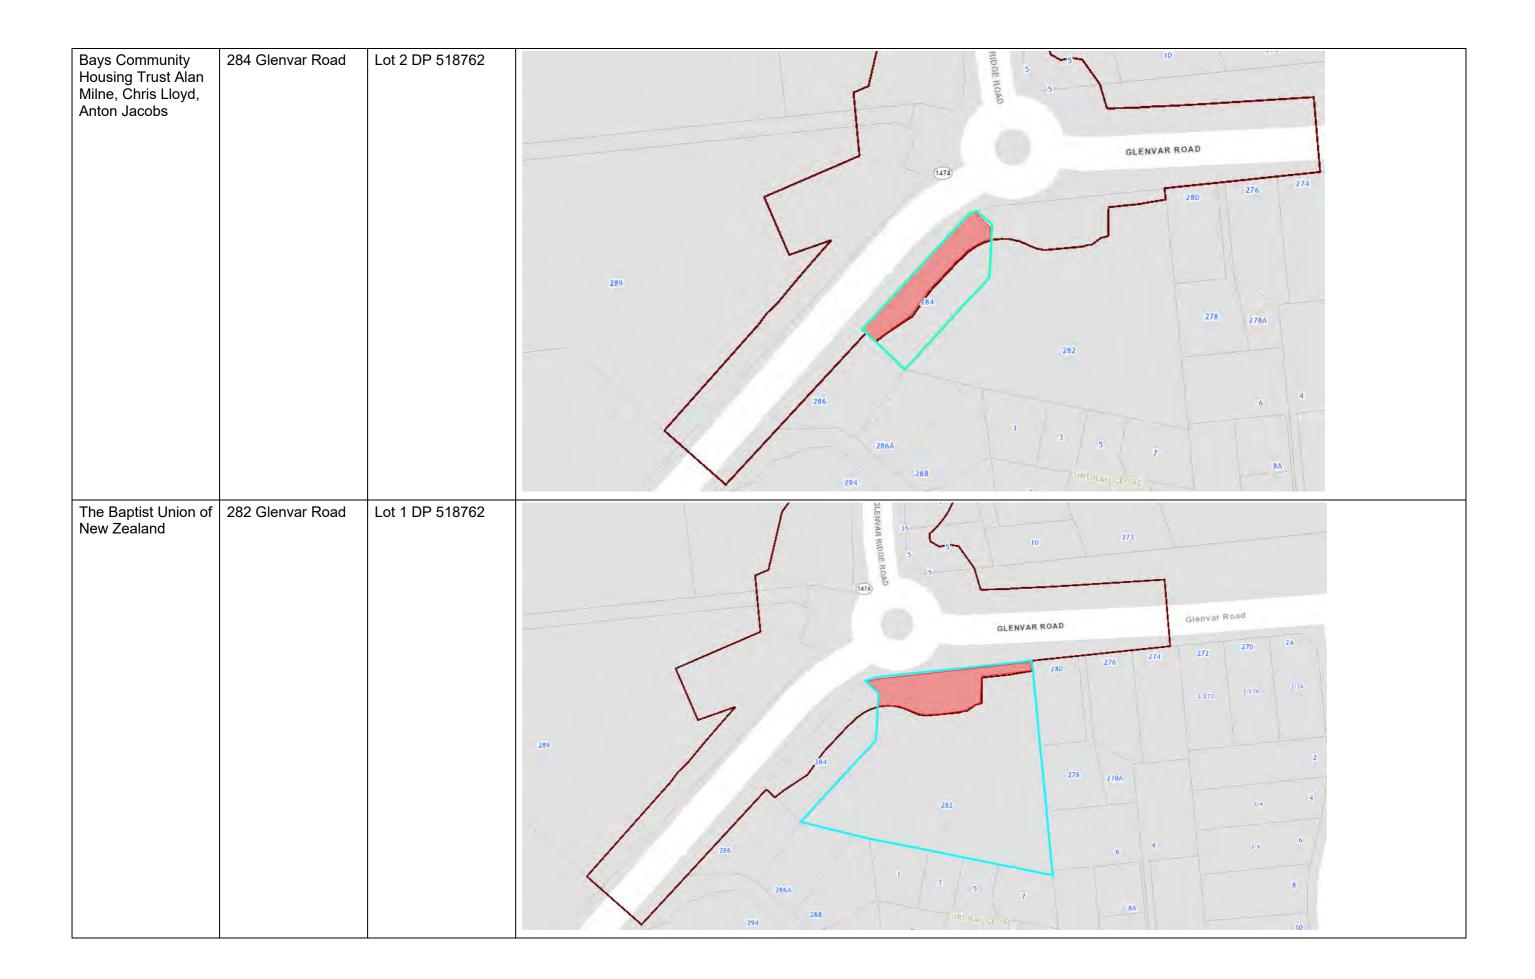

| GCN Wilson                                                                  | Auckland<br>0630                                 |                            |
|-----------------------------------------------------------------------------|--------------------------------------------------|----------------------------|
| Bays Community<br>Housing Trust Alan<br>Milne, Chris Lloyd,<br>Anton Jacobs | PO Box 89185<br>Torbay<br>Auckland<br>0742       | 284 Glenvar Road, Torbay   |
| The Baptist Union of<br>New Zealand                                         | 284 Glenvar Road,<br>Torbay<br>Auckland<br>0630  | 282 Glenvar Road, Torbay   |
| PM Decke & HJV<br>Trustee Limited                                           | 150 Langdale Avenue<br>Paraparaumu<br>5032       | 44 Bight Road, Long Bay    |
| Occupier                                                                    | 44 Bight Road<br>Long Bay<br>Auckland<br>0630    | 44 Bight Road, Long Bay    |
| Occupier                                                                    | 1/284 Glenvar Road<br>Torbay<br>Auckland<br>0630 | 284 Glenvar Road, Long Bay |
| Occupier                                                                    | 2/284 Glenvar Road<br>Torbay<br>Auckland<br>0630 | 284 Glenvar Road, Long Bay |
| Occupier                                                                    | 3/284 Glenvar Road<br>Torbay<br>Auckland<br>0630 | 284 Glenvar Road, Long Bay |
| Occupier                                                                    | 4/284 Glenvar Road<br>Torbay<br>Auckland<br>0630 | 284 Glenvar Road, Long Bay |
| Occupier                                                                    | 5/284 Glenvar Road<br>Torbay<br>Auckland<br>0630 | 284 Glenvar Road, Long Bay |