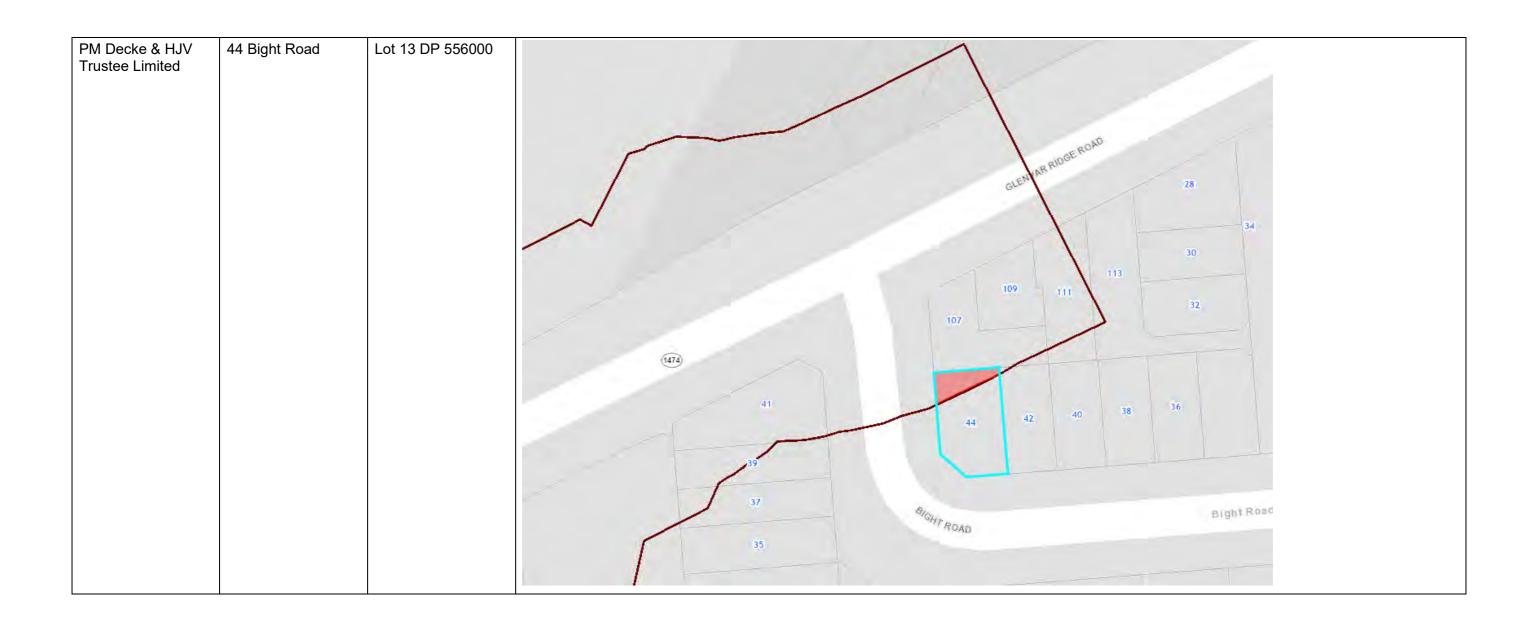

| GCN Wilson                                                                  | Auckland<br>0630                                 |                            |
|-----------------------------------------------------------------------------|--------------------------------------------------|----------------------------|
| Bays Community<br>Housing Trust Alan<br>Milne, Chris Lloyd,<br>Anton Jacobs | PO Box 89185<br>Torbay<br>Auckland<br>0742       | 284 Glenvar Road, Torbay   |
| The Baptist Union of<br>New Zealand                                         | 284 Glenvar Road,<br>Torbay<br>Auckland<br>0630  | 282 Glenvar Road, Torbay   |
| PM Decke & HJV<br>Trustee Limited                                           | 150 Langdale Avenue<br>Paraparaumu<br>5032       | 44 Bight Road, Long Bay    |
| Occupier                                                                    | 44 Bight Road<br>Long Bay<br>Auckland<br>0630    | 44 Bight Road, Long Bay    |
| Occupier                                                                    | 1/284 Glenvar Road<br>Torbay<br>Auckland<br>0630 | 284 Glenvar Road, Long Bay |
| Occupier                                                                    | 2/284 Glenvar Road<br>Torbay<br>Auckland<br>0630 | 284 Glenvar Road, Long Bay |
| Occupier                                                                    | 3/284 Glenvar Road<br>Torbay<br>Auckland<br>0630 | 284 Glenvar Road, Long Bay |
| Occupier                                                                    | 4/284 Glenvar Road<br>Torbay<br>Auckland<br>0630 | 284 Glenvar Road, Long Bay |
| Occupier                                                                    | 5/284 Glenvar Road<br>Torbay<br>Auckland<br>0630 | 284 Glenvar Road, Long Bay |