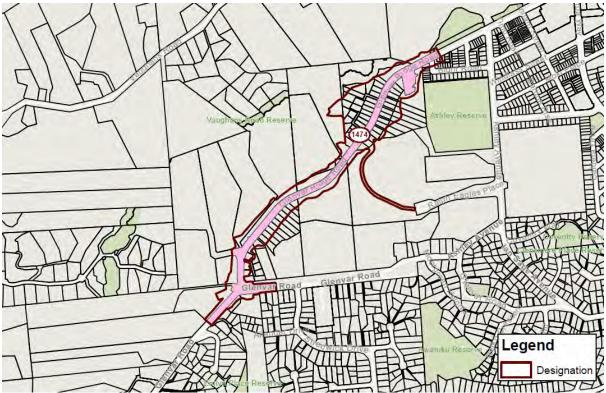

The resulting revised designation following the partial removal is shown in Figure 2 below:

Figure 2: Plan of update to designation 1474 followug the partial removal requested (shown in pink with existing designation outlined in brown)