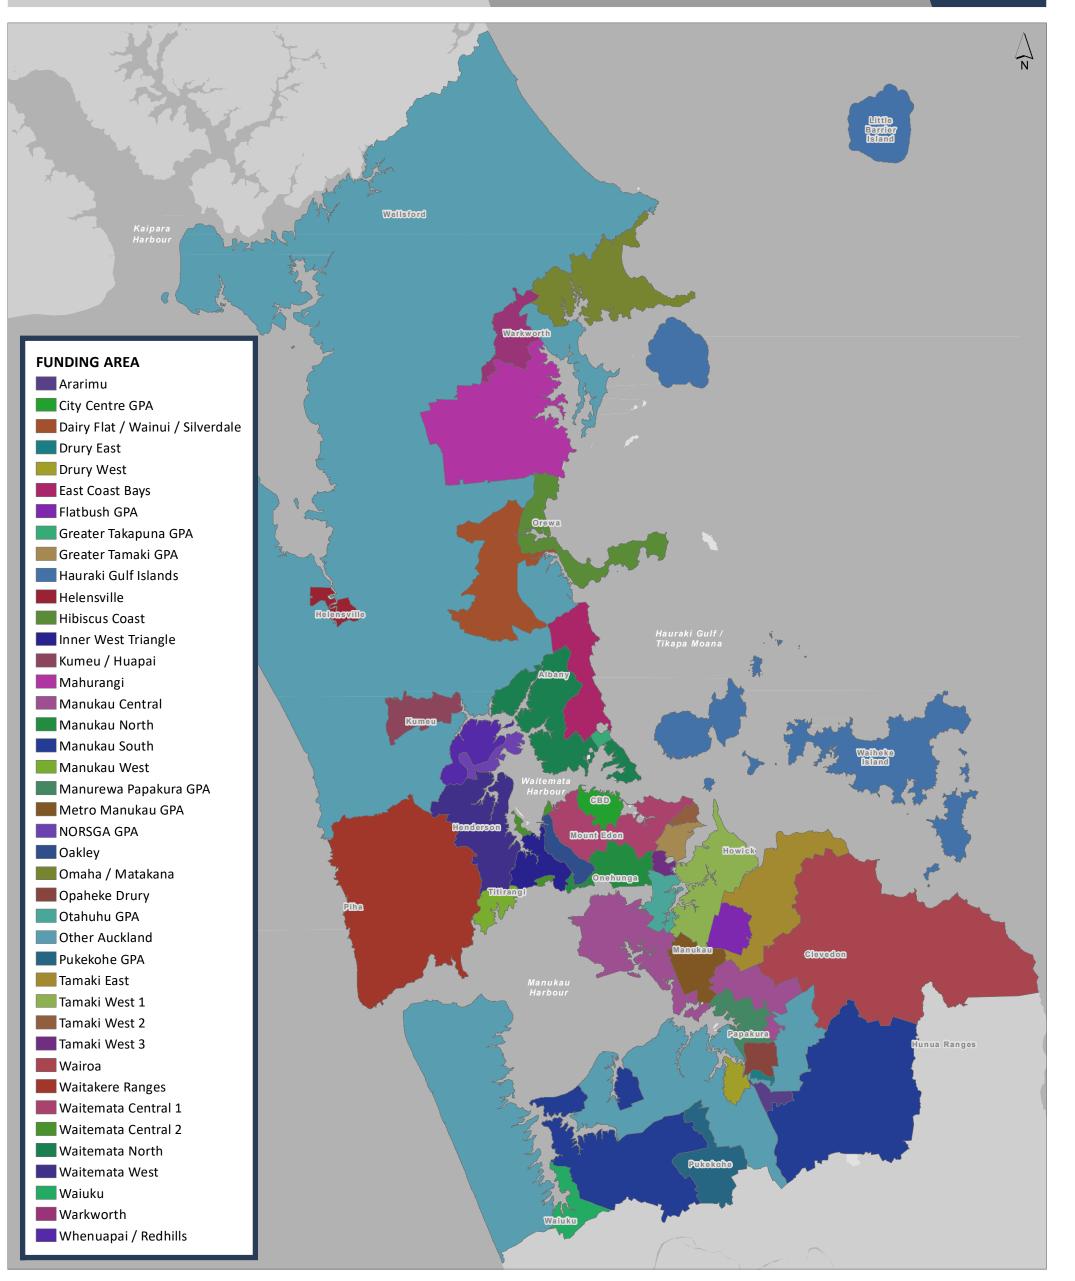

## Contribution Policy 2025 Funding Area Maps

- Map 1: Community Infrastructure Local
- Map 2: Community Infrastructure Sub Regional
- Map 3: Reserve Acquisitions Local
- Map 4: Reserve Acquisitions Sub Regional
- Map 5: Reserve Development Local
- Map 6: Stormwater Local
- Map 7: Stormwater Sub Regional
- Map 8: Transport Local
- Map 9: Transport Sub Regional