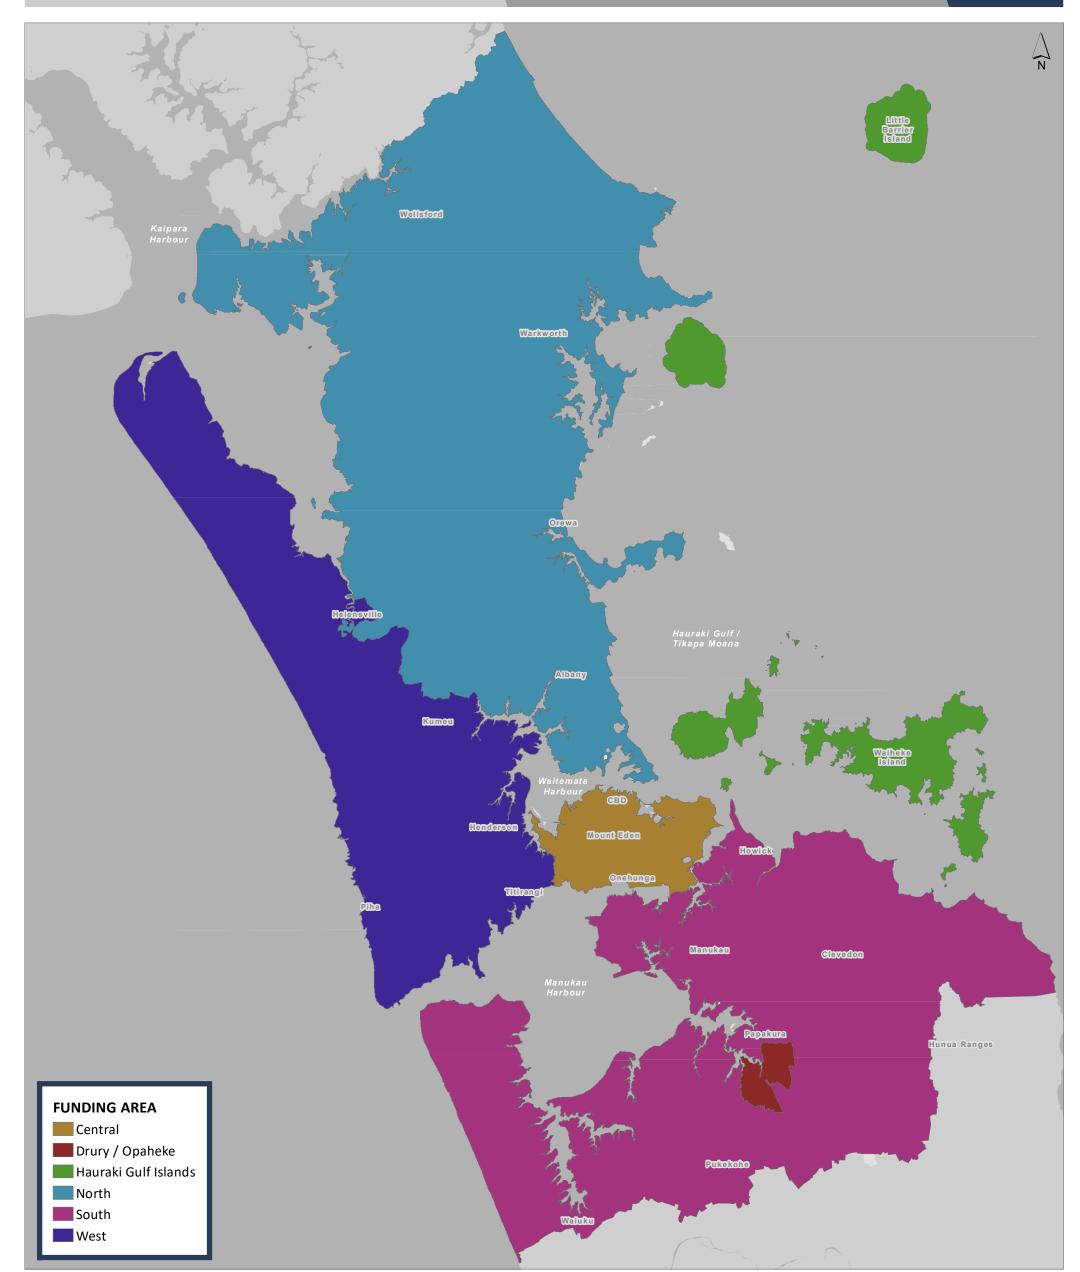

## Contribution Policy 2025 Funding Area Maps

- Map 1: Community Infrastructure Local
- Map 2: Community Infrastructure Sub Regional
- Map 3: Reserve Acquisitions Local
- Map 4: Reserve Acquisitions Sub Regional
- Map 5: Reserve Development Local
- Map 6: Stormwater Local
- Map 7: Stormwater Sub Regional
- Map 8: Transport Local
- Map 9: Transport Sub Regional