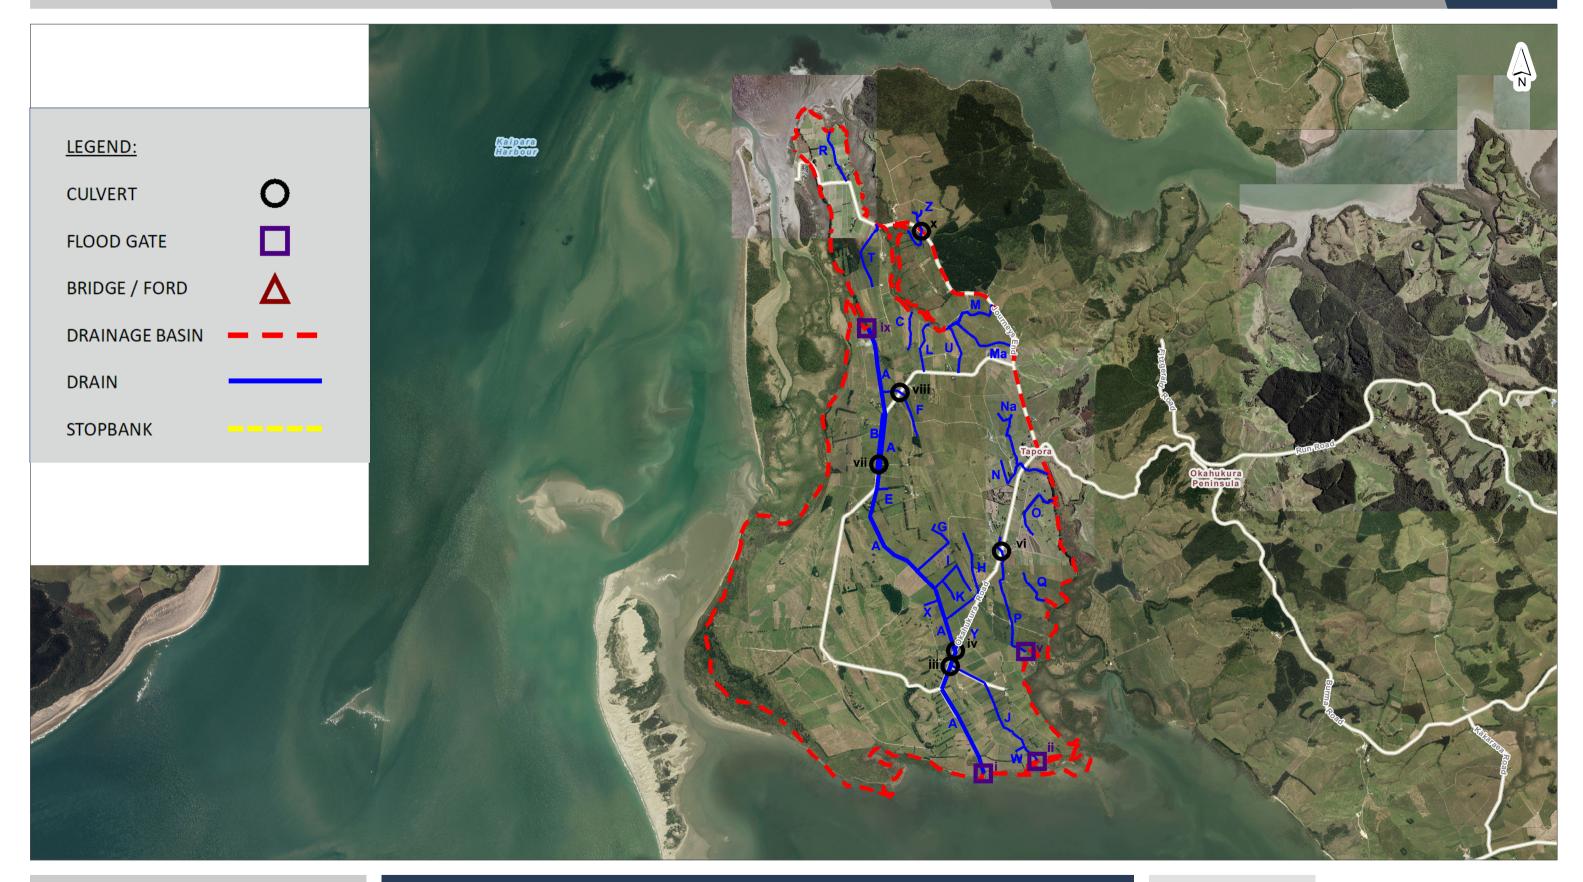

## **Auckland Council**



## DISCLAIMER:

This map/plan is illustrative only and all information should be independently verified on site before taking any action. Copyright Auckland Council. Land Parcel Boundary information from LINZ (Crown Copyright Reserved). Whilst due care has been taken, Auckland Council gives no warranty as to the accuracy and plan completeness of any information on this map/plan and accepts no liability for any error, omission or use of the information. Height datum: Auckland 1946.

## **Ōkahukura Drainage Disctrict**



## Мар

530 1,060 1,590 Meters

Scale @ A3 = 1:50,000

Date Printed: 8/12/2017