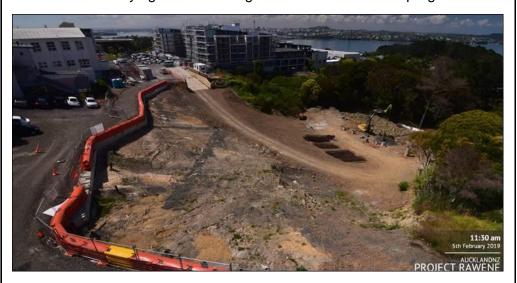

#### What can we see?

The latest image from the Timescapes Camera location at the top of the site is shown below. The equipment that can be seen on site at the moment includes a 25 tonne excavator Piling Rig, a concrete boom pump and concrete trucks (as and when necessary). All the pile cages have also been delivered and are lying on site waiting to be installed as work progresses.