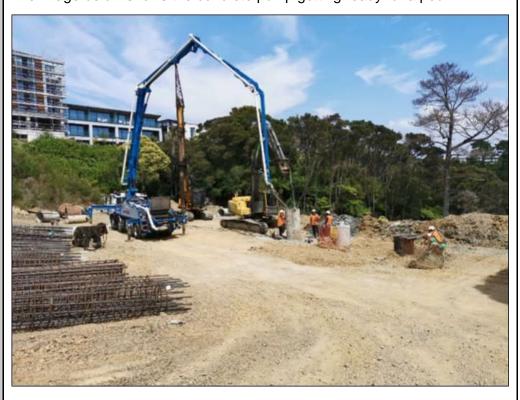

Each concrete pile then needs to cure before the next stage; the formation of a capping beam and 15 ground anchors, can be constructed.

The image below shows the concrete pump getting ready for a pour.

#### What can we see?

The latest image from the Timescapes Camera location at the top of the site is shown below. The equipment that can be seen on site at the moment includes a 25 tonne excavator Piling Rig, a concrete boom pump and concrete trucks (as and when necessary). All the pile cages have also been delivered and are lying on site waiting to be installed as work progresses.