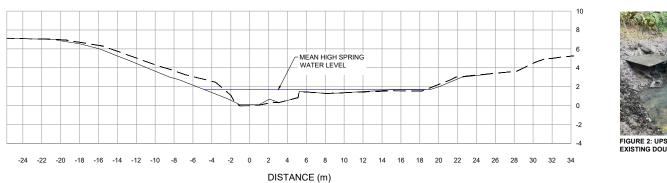

ELEVATION (m)

DESIGN SURFACE EXISTING GROUND

MEAN HIGH WATER SPRING LEVEL

VERTICAL DATUM: AUCKLAND VERTICAL DATUM 1946

LEGEND

FIGURE 2: UPSTREAM VIEW AT SECTION B OF EXISTING DOUBLE CULVERTS, NORTH FACING.