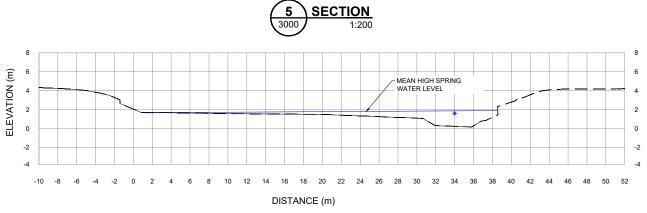

ELEVATION (m)

DESIGN SURFACE EXISTING GROUND

MEAN HIGH WATER SPRING LEVEL

VERTICAL DATUM: AUCKLAND VERTICAL DATUM 1946

LEGEND

FIGURE 2: UPSTREAM VIEW AT SECTION B OF EXISTING DOUBLE CULVERTS, NORTH FACING.

- DESIGN SURFACE - EXISTING GROUND MEAN HIGH WATER SPRING LEVEL

SECTION

FOR RESOURCE CONSENT

ALPO ANST 25.10.2024

DESIGNED KASC SEP.24 DRAWN ALPO SEP.24 DESIGN CHECKED ANST 25.10.24 DRAWING CHECKED TCOS 25.10.24