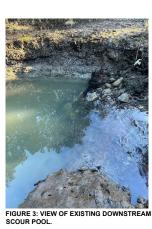

F EXISTING EMBANKMENT, NORTH FACING.

SECTION





www.tonkintaylor.co.nz

ALPO ANST 25.10.2024 FOR RESOURCE CONSENT

**DRAWING STATUS** DESIGNED KASC SEP.24 RESOURCE CONSENT DRAWN ALPO SEP.24 DESIGN CHECKED ANST 25.10.24 PROJECT PHASE DRAWING CHECKED TCOS 25.10.24

THIS DRAWING IS NOT TO BE USED FOR CONSTRUCTION PURPOSES UNLESS SIGNED AS APPROVED NOT FOR CONSTRUCTION

**CLIENT HEALTHY WATERS PROJECT HARANIA BLUE GREEN NETWORKS STAGE 2** 

TITLE TENNESSEE STREAM WORKS **CROSS SECTIONS - SHEET 1** 

DWG No. 1017033.2002-3030 SCALE (A1) 1:200

ALL STREAM WORKS ARE INDICATIVE AND WILL BE CONSTRUCTED TO SPECIFIC SITE CIRCUMSTANCES INCLUDING CONSIDERATION FOR EXISTING BED MATERIALS, EXISTING VEGETATION, AND BANK STABILITY.

- DESIGN SURFACE - EXISTING GROUND MEAN HIGH WATER SPRING LEVEL













SECTION



FOR RESOURCE CONSENT

ALPO ANST 25.10.2024

DESIGNED KASC SEP.24 DRAWN ALPO SEP.24 DESIGN CHECKED ANST 25.10.24 DRAWING CHECKED TCOS 25.10.24

**DRAWING STATUS** RESOURCE CONSENT PROJECT PHASE

THIS DRAWING IS NOT TO BE USED FOR CONSTRUCTION PURPOSES UNLESS SIGNED AS APPROVED

**CLIENT HEALTHY WATERS** PROJECT HARANIA BLUE GREEN NETWORKS STAGE 2

TITLE TENNESSEE STREAM WORKS

CROSS SECTIONS - SHEET 2

NOT FOR CONSTRUCTION DWG No. 1017033.2002-3031 SCALE (A1) 1:200