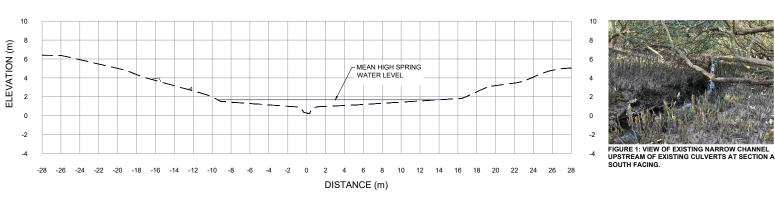

ELEVATION (m)

DESIGN SURFACE EXISTING GROUND

MEAN HIGH WATER SPRING LEVEL

VERTICAL DATUM: AUCKLAND VERTICAL DATUM 1946

LEGEND

FIGURE 2: UPSTREAM VIEW AT SECTION B OF EXISTING DOUBLE CULVERTS, NORTH FACING.