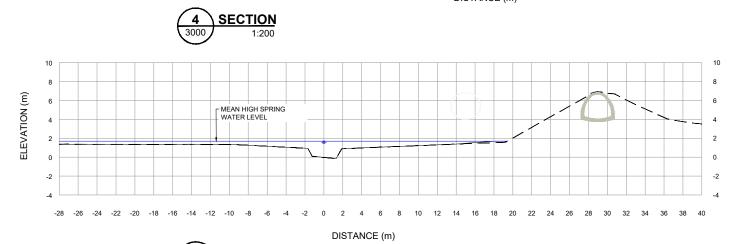

FIGURE 3: UPSTREAM VIEW AT DESIGN SECTION C OF EXISTING EMBANKMENT, NORTH FACING.

SECTION

www.tonkintaylor.co.nz

ALPO ANST 25.10.2024 FOR RESOURCE CONSENT

**DRAWING STATUS** DESIGNED KASC SEP.24 RESOURCE CONSENT DRAWN ALPO SEP.24 DESIGN CHECKED ANST 25.10.24 PROJECT PHASE DRAWING CHECKED TCOS 25.10.24