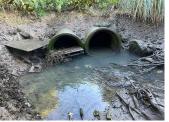

ELEVATION (m)

DESIGN SURFACE EXISTING GROUND

MEAN HIGH WATER SPRING LEVEL

VERTICAL DATUM: AUCKLAND VERTICAL DATUM 1946

LEGEND

FIGURE 2: UPSTREAM VIEW AT SECTION B OF EXISTING DOUBLE CULVERTS, NORTH FACING.