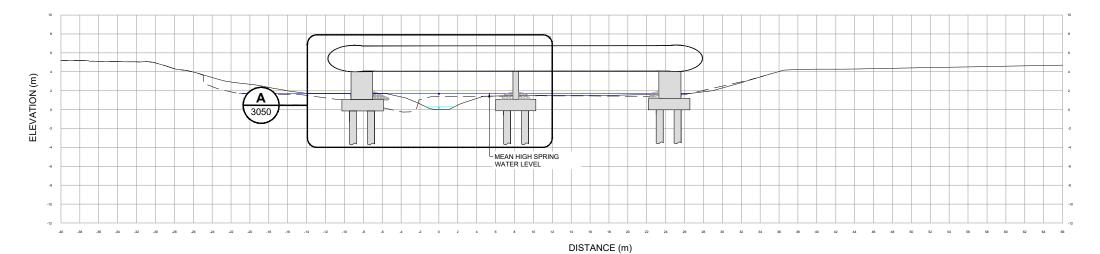

ELEVATION (m)

DESIGN SURFACE EXISTING GROUND

MEAN HIGH WATER SPRING LEVEL

VERTICAL DATUM: AUCKLAND VERTICAL DATUM 1946

LEGEND

FIGURE 2: UPSTREAM VIEW AT SECTION B OF EXISTING DOUBLE CULVERTS, NORTH FACING.