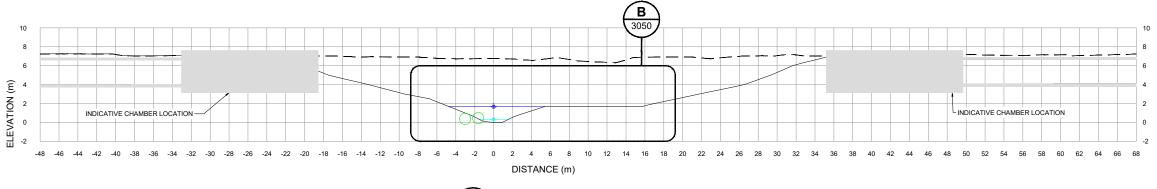

ELEVATION (m)

DESIGN SURFACE EXISTING GROUND

MEAN HIGH WATER SPRING LEVEL

VERTICAL DATUM: AUCKLAND VERTICAL DATUM 1946

LEGEND

FIGURE 2: UPSTREAM VIEW AT SECTION B OF EXISTING DOUBLE CULVERTS, NORTH FACING.