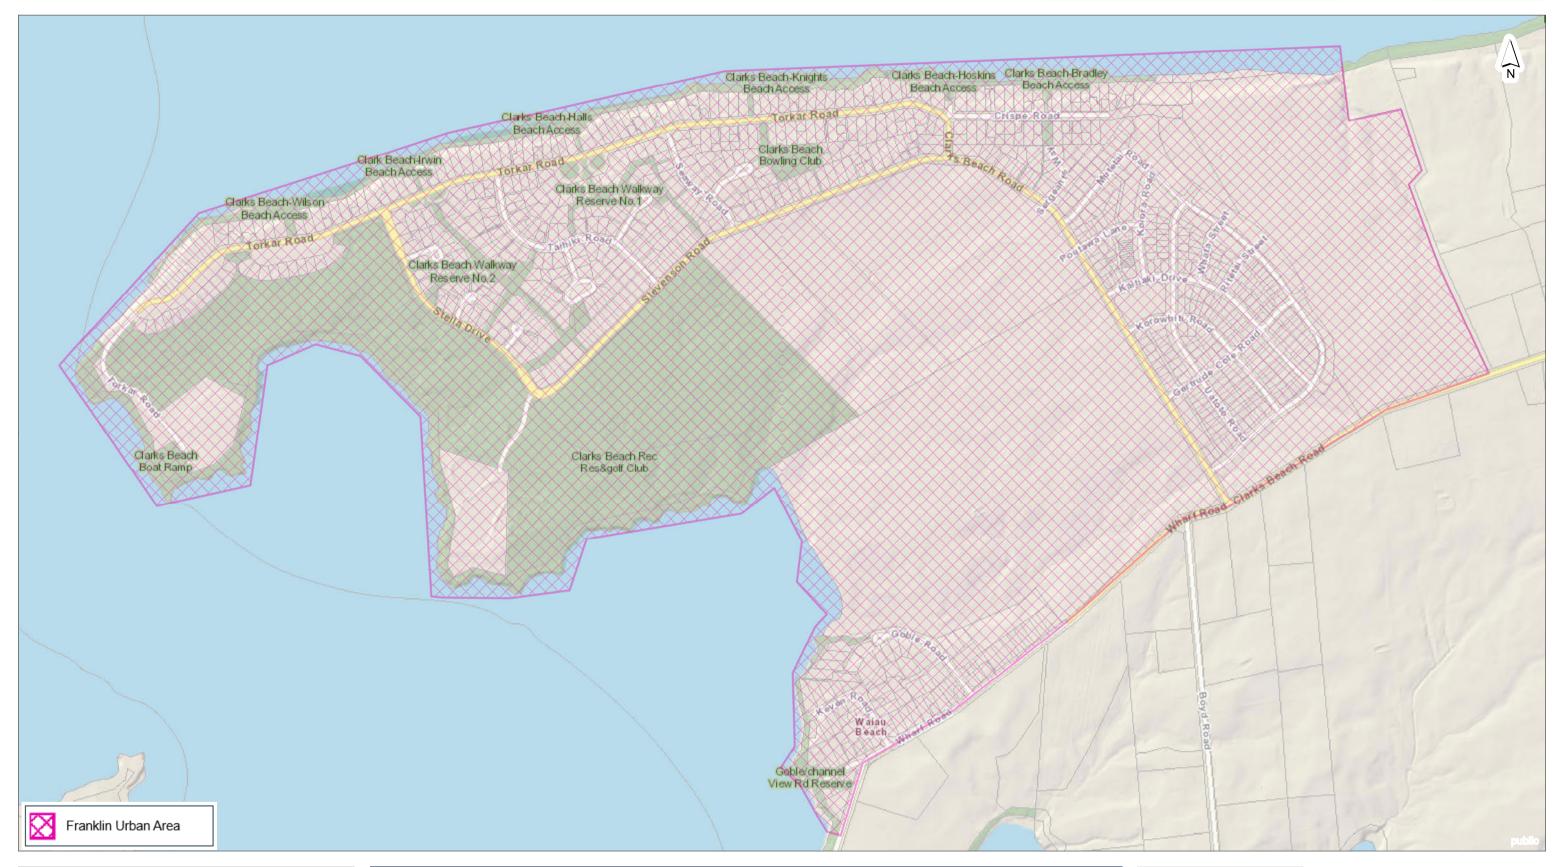

Clarks Beach Urban Area

| 0                               | 80 | 160 | 240 |
|---------------------------------|----|-----|-----|
| Meters                          |    |     |     |
| Scale @ A3<br>= 1:8,000         |    |     |     |
| <b>Date Printed:</b> 17/03/2025 |    |     |     |