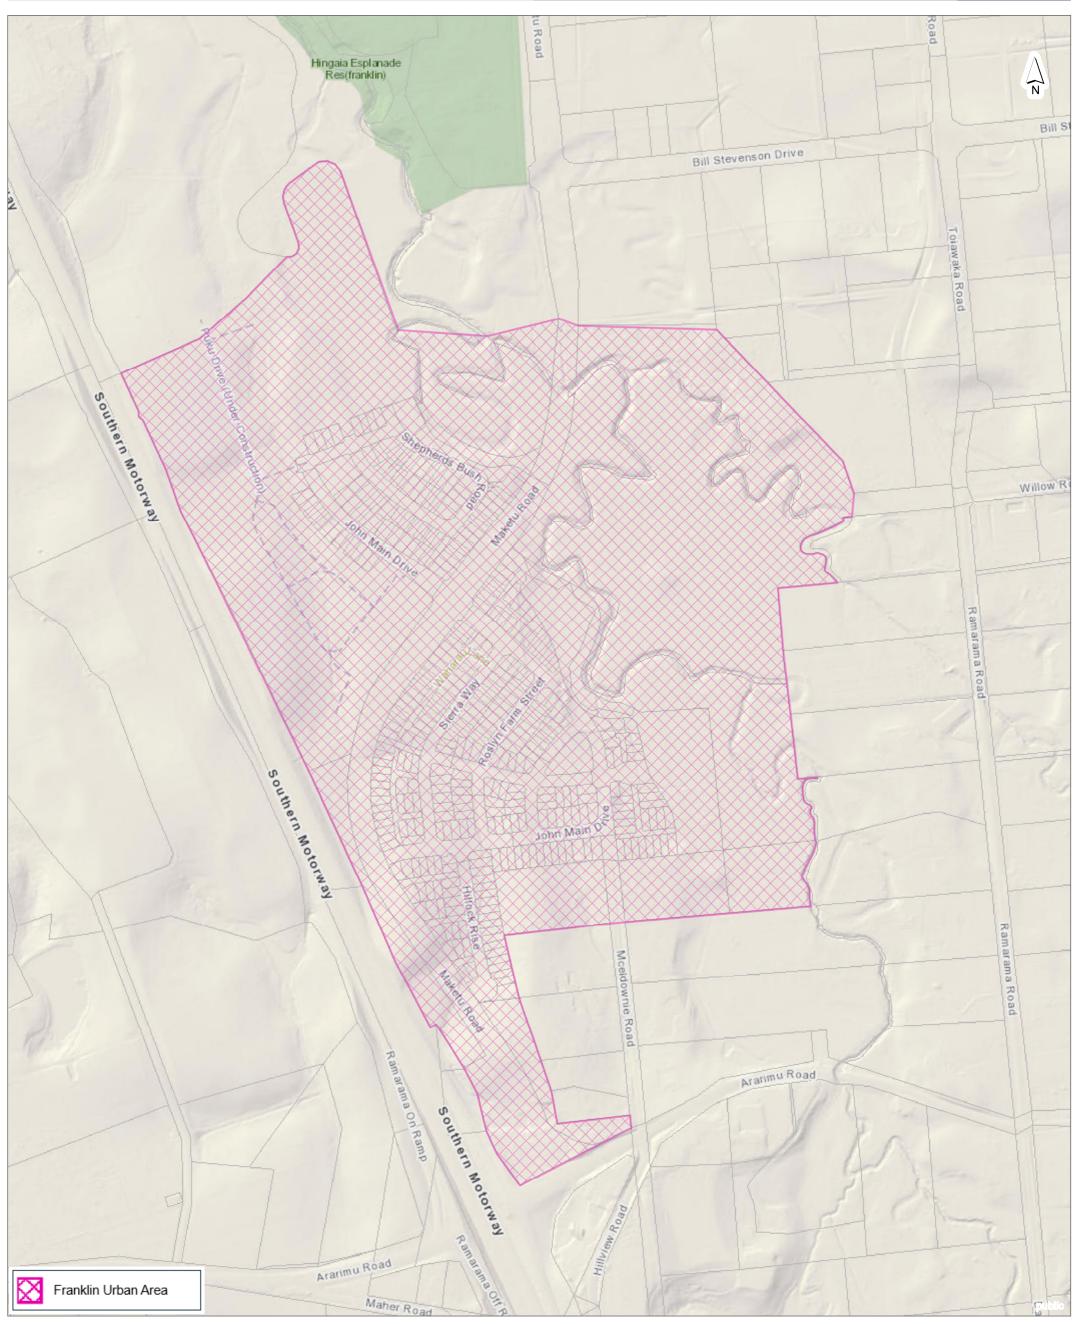

Ramarama Urban Area

## **Rural-Urban Boundary Current Urban Area**

Current Urban Area