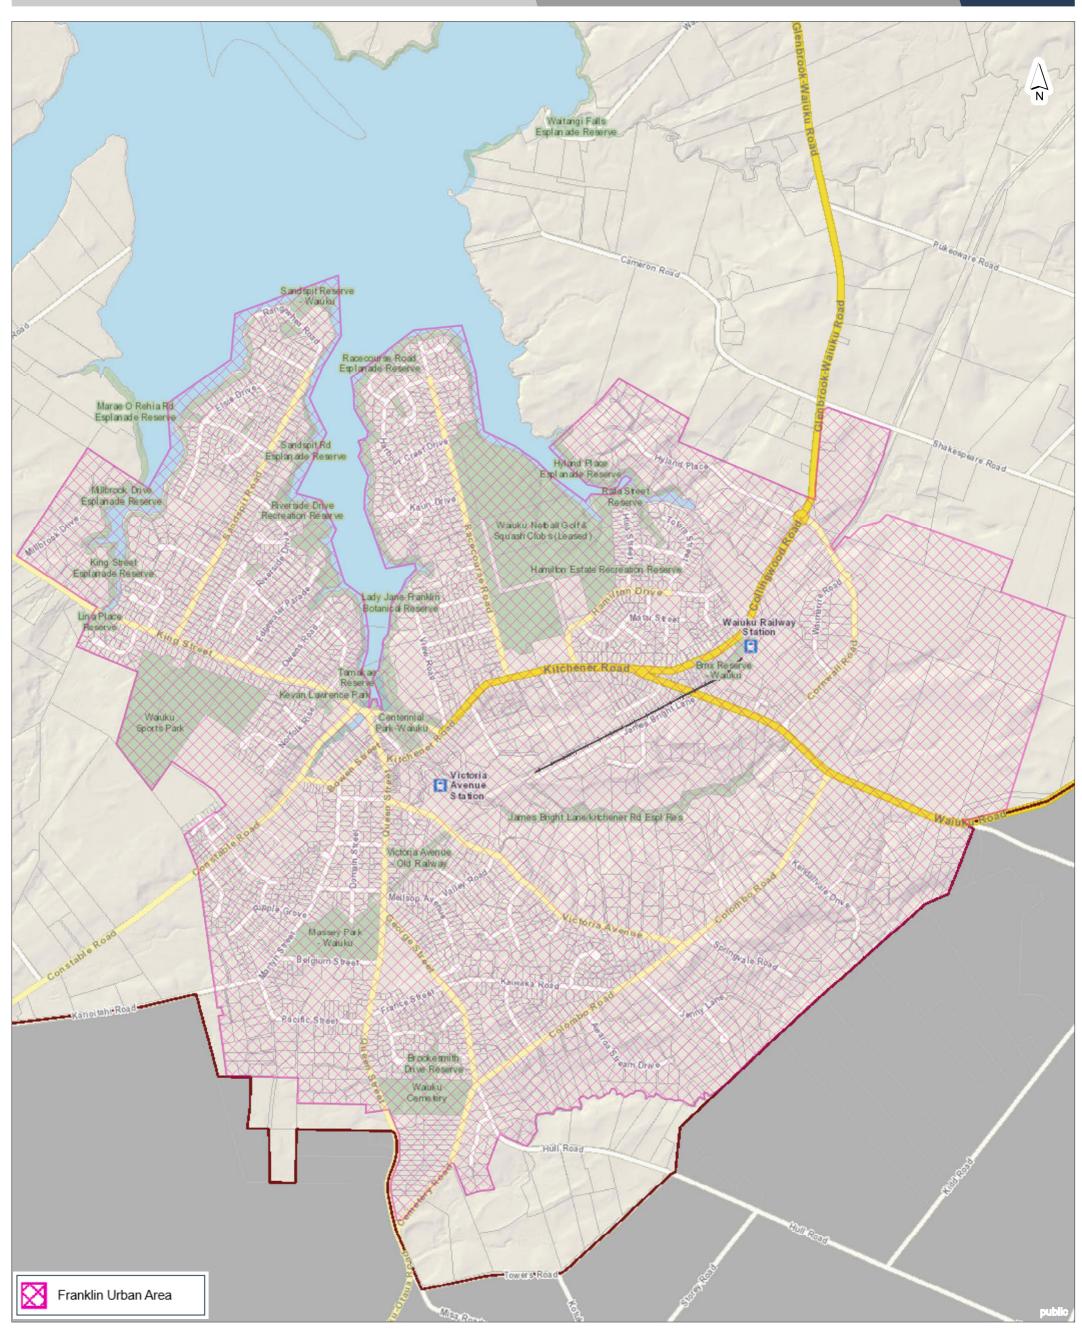

Urban Area** 







#### DISCLAIMER:

This map/plan is illustrative only and all information should be independently verified on site before taking any action. Copyright Auckland Council. Land Parcel Boundary information from LINZ (Crown Copyright Reserved). Whilst due care has been taken, Auckland Council gives no warranty as to the accuracy and plan completeness of any information on this map/plan and accepts no liability for any error, omission or use of the information. Height datum: NZVD 2016.

Clarks Beach Urban Area

| 0                               | 80 | 160 | 240 |
|---------------------------------|----|-----|-----|
| Meters                          |    |     |     |
| Scale @ A3<br>= 1:8,000         |    |     |     |
| <b>Date Printed:</b> 17/03/2025 |    |     |     |





# DISCLAIMER:

This map/plan is illustrative only and all information should be independently verified on site before taking any action. Copyright Auckland Council. Land Parcel Boundary information from LINZ (Crown Copyright Reserved). Whilst due care has been taken, Auckland Council gives no warranty as to the accuracy and plan completeness of any information on this map/plan and accepts no liability for any error, omission or use of the information. Height datum: NZVD 2016.

Waiuku Urban Area



**Date Printed:** 17/03/2025

= 1:15,000



## **Rural-Urban Boundary Current Urban Area**



Current Urban Area

## **Refuse Collection Areas (CURRENT AT JULY 2024)**



Refuse - PAYT Bags



Refuse - No Current Collections

Refuse - Rates Funded Bins



Refuse - PAYT Bins



#### Place Name (