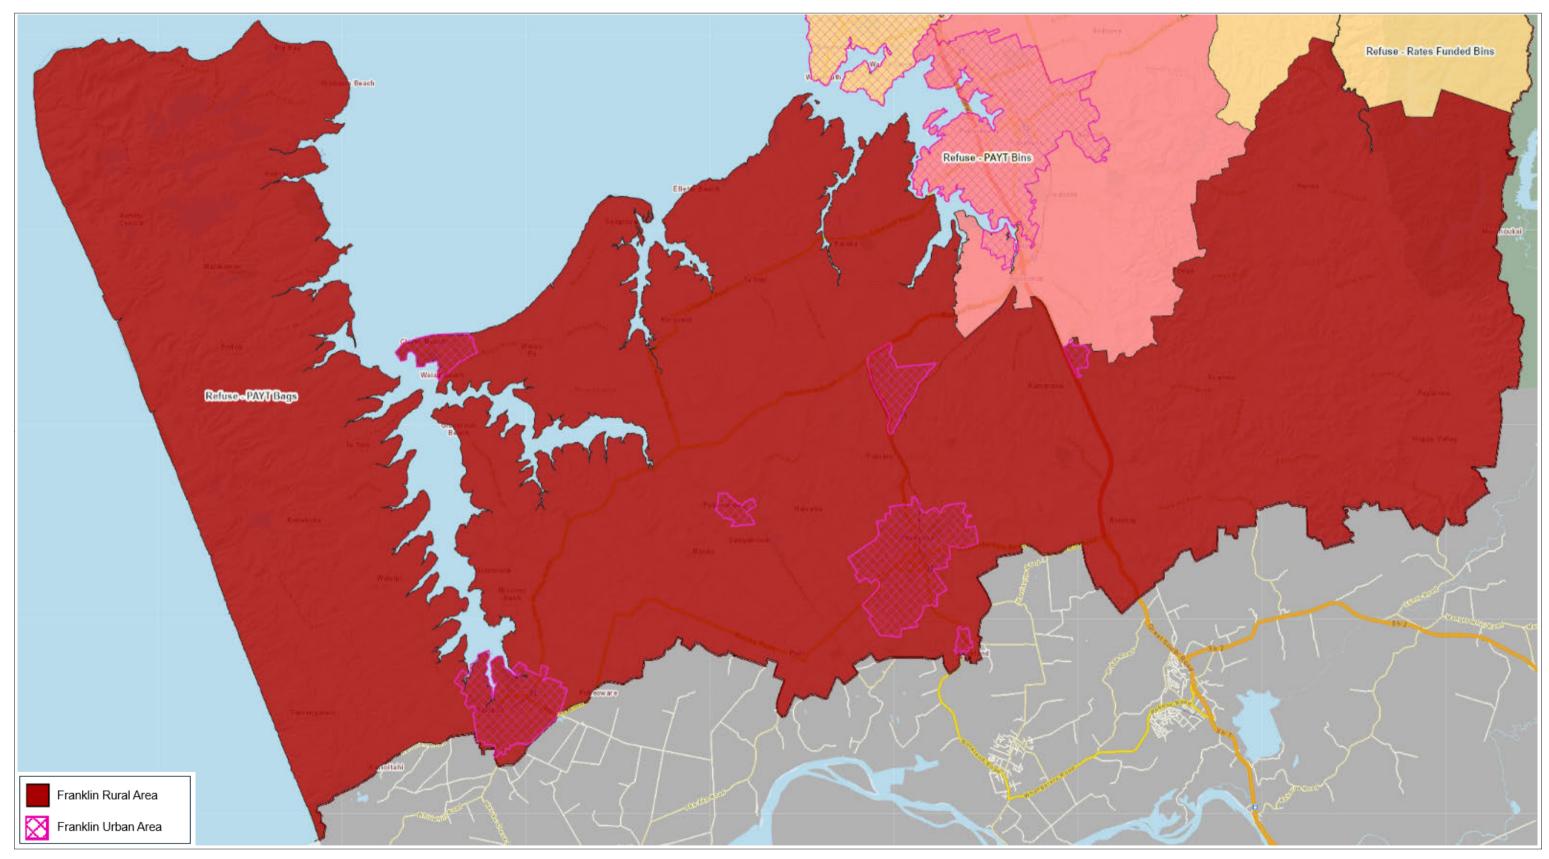

Franklin Rates Funded Refuse Area

## **Refuse Collection Areas (CURRENT AT JULY 2024)**

Refuse - PAYT Bags

Refuse - No Current Collections

Refuse - Rates Funded Bins

Refuse - PAYT Bins