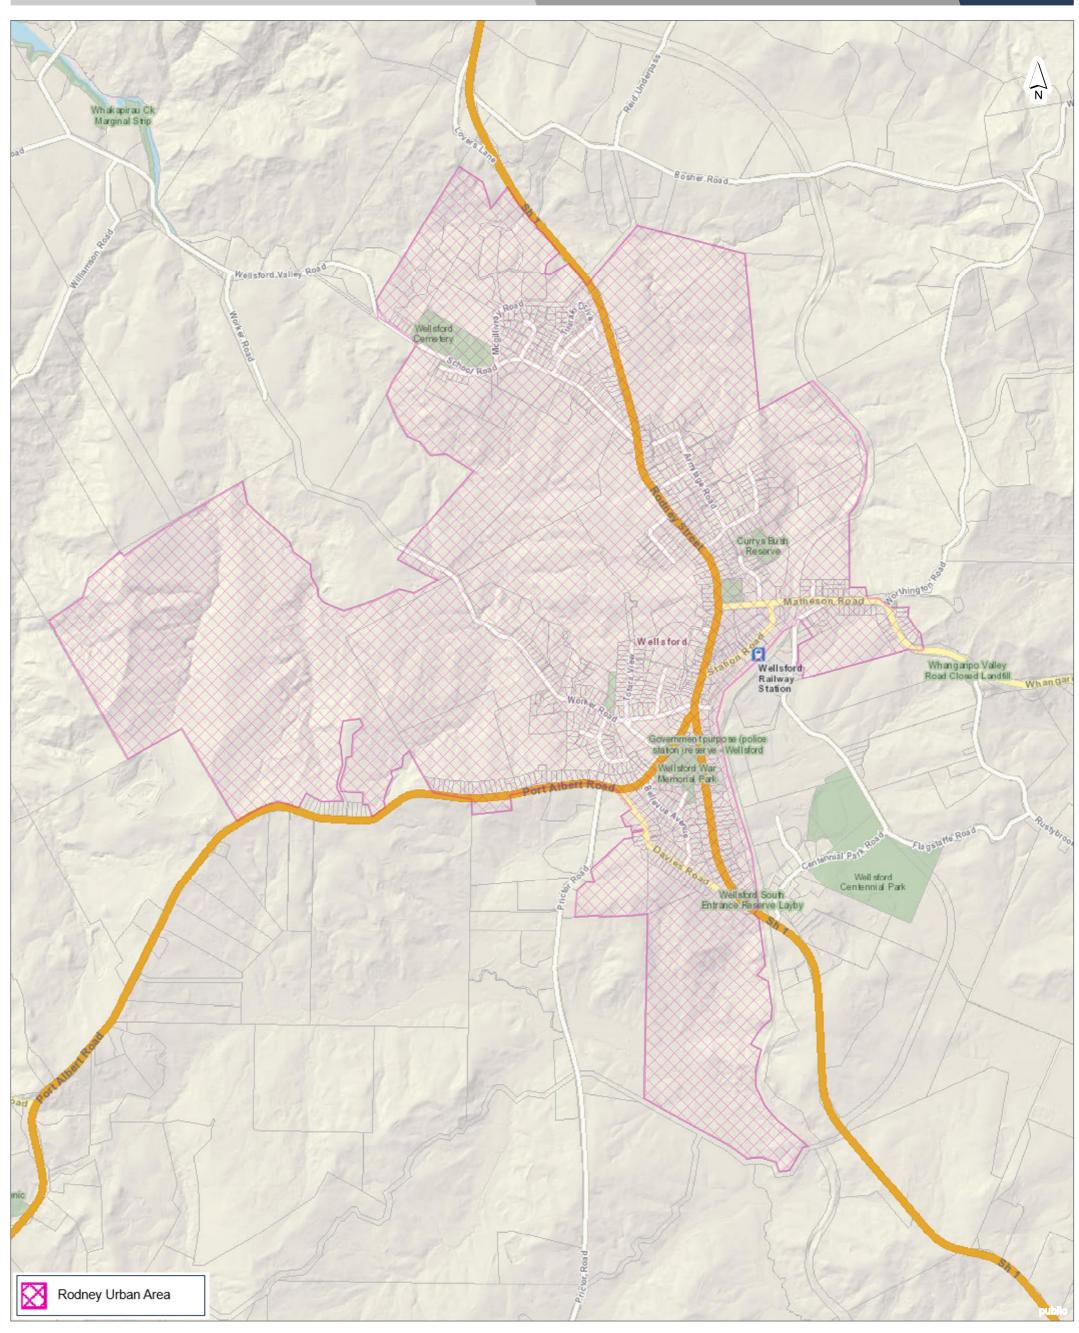

ranty as to the accuracy and plan completeness of any information on this map/plan and accepts no liability for any error, omission or use of the information. Height datum: NZVD 2016.

Snells Beach-Algies Bay Urban Area



Scale @ A3 = 1:15,000





# DISCLAIMER:

This map/plan is illustrative only and all information should be independently verified on site before taking any action. Copyright Auckland Council. Land Parcel Boundary information from LINZ (Crown Copyright Reserved). Whilst due care has been taken, Auckland Council gives no warranty as to the accuracy and plan completeness of any information on this map/plan and accepts no liability for any error, omission or use of the information. Height datum: NZVD 2016.

Warkworth Urban Area



**Date Printed:** 14/03/2025

= 1:15,000





# DISCLAIMER:

This map/plan is illustrative only and all information should be independently verified on site before taking any action. Copyright Auckland Council. Land Parcel Boundary information from LINZ (Crown Copyright Reserved). Whilst due care has been taken, Auckland Council gives no warranty as to the accuracy and plan completeness of any information on this map/plan and accepts no liability for any error, omission or use of the information. Height datum: NZVD 2016.

Wellsford Urban Area



**Date Printed:** 14/03/2025

= 1:15,000



## **Rural-Urban Boundary Current Urban Area**



Current Urban Area

## **Refuse Collection Areas (CURRENT AT JULY 2024)**



Refuse - PAYT Bags



Refuse - No Current Collections Refuse - Rates Funded Bins



Refuse - PAYT Bins

#### **Place Name