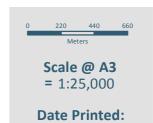

Stanmore Bay-Whangaparaoa Urban Area

|            | 0          | 275 | 550 | 825 |  |
|------------|------------|-----|-----|-----|--|
|            | Meters     |     |     |     |  |
| Scale @ A3 |            |     |     |     |  |
|            | = 1:25,000 |     |     |     |  |