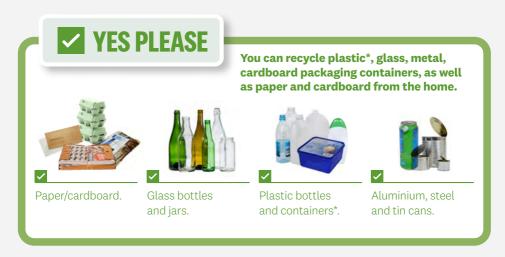

Week 2: As above

\*Only plastics 1, 2 and 5 are accepted and recycled through Auckland Council's kerbside recycling collection.

## Please note:

- Empty and rinse all recyclables and place loose in your recycling bin.
- Take lids off all bottles and containers and place in your rubbish bin.
- Containers should be no larger than 4-litres.
- Include paper, cardboard and cardboard packaging in your recycling bin.