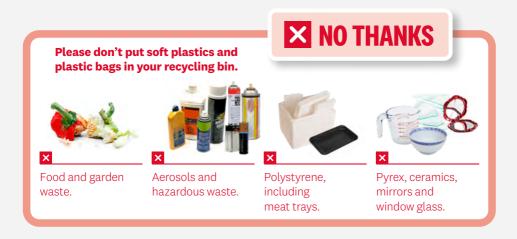

## Please note:

- Empty and rinse all recyclables and place loose in your recycling bin.
- Take lids off all bottles and containers and place in your rubbish bin.
- Containers should be no larger than 4-litres.
- Include paper, cardboard and cardboard packaging in your recycling bin.