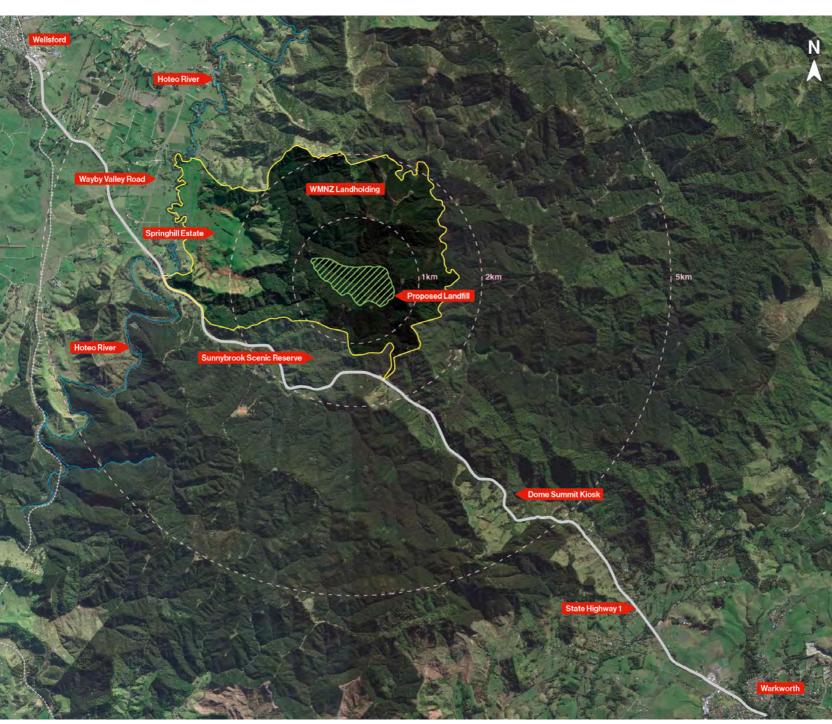

he Waste Management Dome Valley Landfill Proposal

As stated, Ngāti Rongo did not oppose WMNZ's Redvale landfill application two decades ago. Today, they do oppose and it's not rocket science. We're simply not comparing apples with apples. 20 years ago, Ngāti Rongo were looking at a kūmara, a sweet potato with smooth skin and a sweet taste. Today we are looking at a large grapefruit, rough skin, full of juice and pips and we can't be sure if its sour or not. That's not a palatable prospect.

Dairy Flat, is a reasonably flat parcel of land with a moderate rain fall, whereas the Dome Valley is the complete opposite steep country with a high rainfall which means there's no certainty when you peel the surface back, hence the comparisons between the kūmara and the grapefruit.

(§) 33 33 of 86



Proposed Landfill location

639

⊕34 34 of 86

## Te Taiao, The Receiving Environment

Through a Māori lens the proposed landfill area within the Hōteo catchment has literally been raped and pillaged and that continues with ongoing farming and forestry production. As a consequence, the Hoteo and Kaipara continues to suffer, as do the Tangata Whenua.

That too is not a good place to start from. When considering an application for a landfill, as the Ngāti Rango people can only see hurt and suffering as they felt on their site visit. That feeling is the taha wairua that resides in a people's DNA and that can't be suppressed or ignored.

640

## Mahere Takirua. Contingency Plan

Ngāti Rango have opposed this application for a landfill on the northwestern side of the Dome Valley ridgeline. Ho