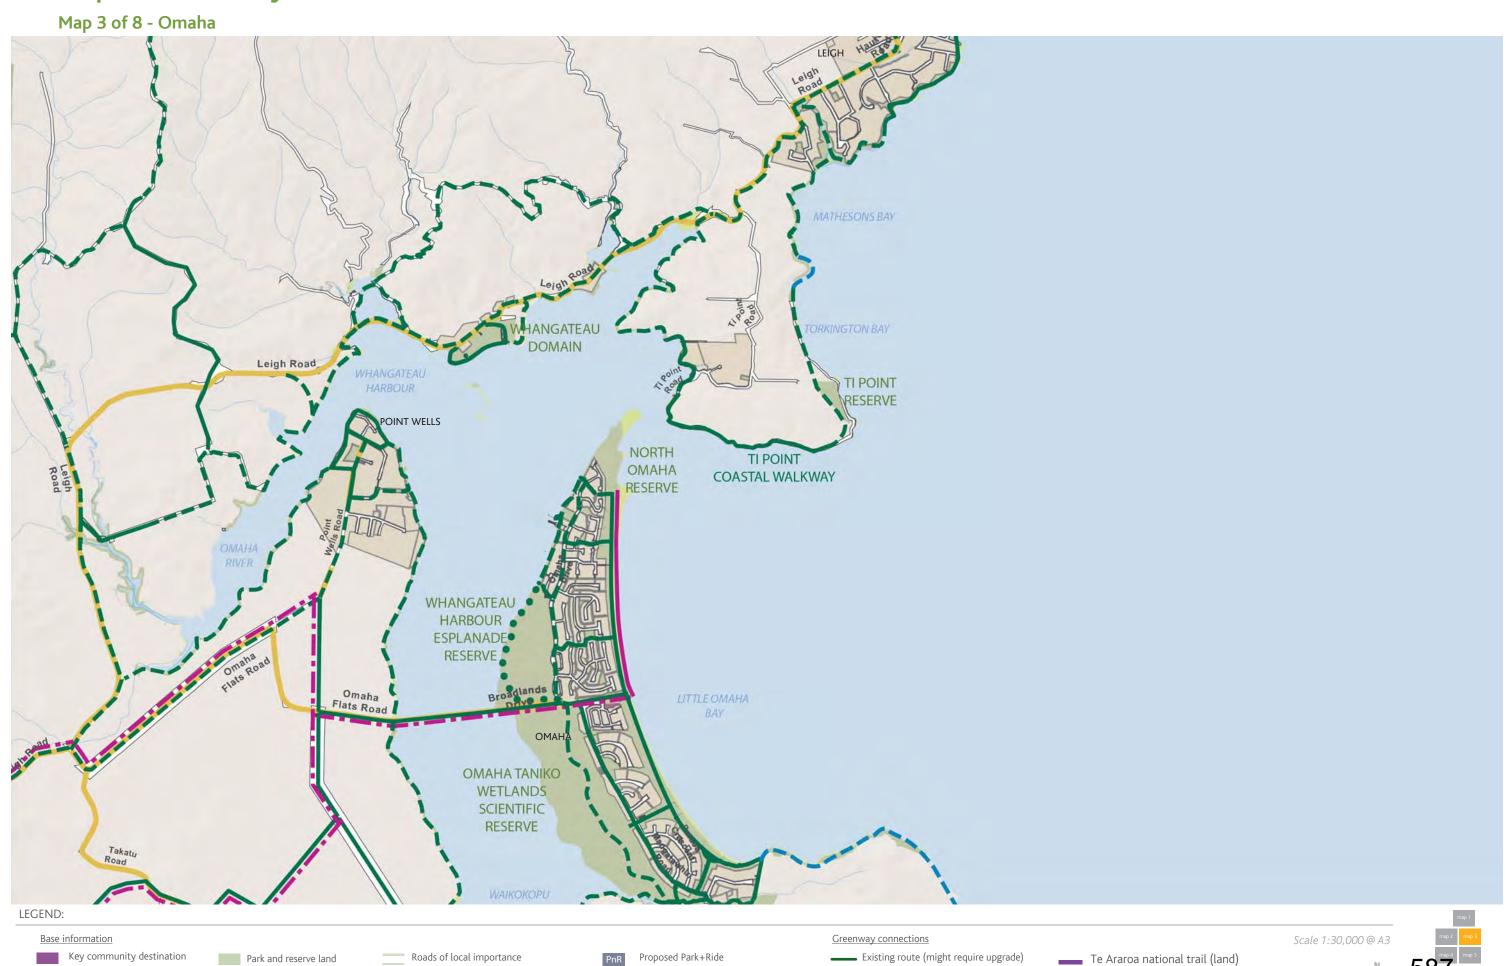

s in a project phase. In Appendix C, these complex delivery sections are marked with dashed lines.







## 3.3 Proposed Greenway Network Reference Plan

Due to the difficulties in portraying such a large area at a legible scale, the network can be viewed at a closer scale on the following pages. On page 31 and 32 the Snells Beach and Matakana areas are shown independently. The plan adjacent shows how the network is sectioned.



# 406

## 3.4 Proposed Greenway Network Plan



Proposed coastal route

alignment and designation area)

## 3.5 Proposed Greenway Network Plan

Map 2 of 8 - Matakana North



## 3.6 Proposed Greenway Network Plan

Residential

Future Urban

Coastal area

--- Streams & Rivers

SH1 and arterial roads

Puhoi to Warkworth RoNS (road

alignment and designation area)



Consented subdivision

Future road

**— — Proposed route** 

Proposed bridleway

- - Proposed coastal route

Te Araroa national trail (waterway)

• • • • Future greenway

## 3.7 Proposed Greenway Network Plan



## 3.8 Proposed Greenway Network Plan



## 3.9 Proposed Greenway Network Plan



#### 3.10 **Proposed Greenway Network Plan**

Residential

Future Urban

Coastal area

Streams & Rivers

SH1 and arterial roads

Puhoi to Warkworth RoNS (road

alignment and designation area)



Consented subdivision

**— — Proposed route** 

Proposed bridleway

- - Proposed coastal route

Te Araroa national trail (waterway)

• • • • Future greenway

## 3.11 Proposed Greenway Network Plan



#### 3.12 **Proposed Greenway Network Plan**



Proposed coastal route

## 3.13 Proposed Greenway Network Pla