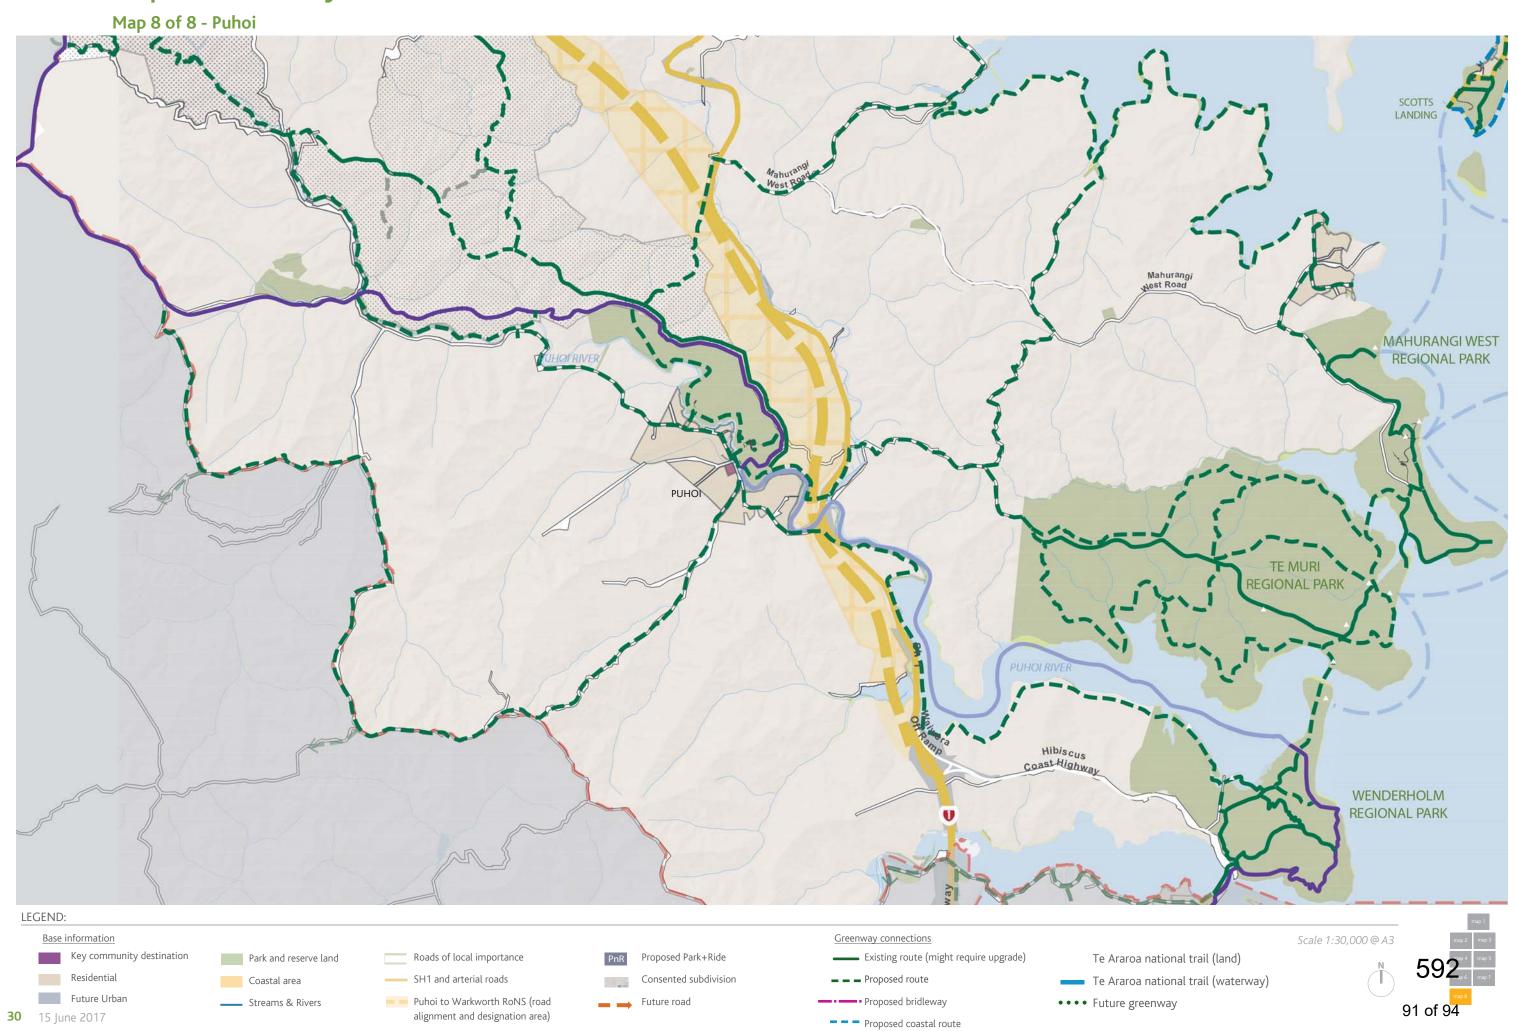

--- Streams & Rivers

SH1 and arterial roads

Puhoi to Warkworth RoNS (road

alignment and designation area)



Consented subdivision

Future road

**— — Proposed route** 

Proposed bridleway

- - Proposed coastal route

Te Araroa national trail (waterway)

• • • • Future greenway

## 3.7 Proposed Greenway Network Plan



## 3.8 Proposed Greenway Network Plan



## 3.9 Proposed Greenway Network Plan



#### 3.10 **Proposed Greenway Network Plan**

Residential

Future Urban

Coastal area

Streams & Rivers

SH1 and arterial roads

Puhoi to Warkworth RoNS (road

alignment and designation area)



Consented subdivision

**— — Proposed route** 

Proposed bridleway

- - Proposed coastal route

Te Araroa national trail (waterway)

• • • • Future greenway

## 3.11 Proposed Greenway Network Plan



#### 3.12 **Proposed Greenway Network Plan**



Proposed coastal route

## 3.13 Proposed Greenway Network Plan

Matakana





We have received a submission on the notified resource consent for 1232 State Highway 1, Wayby Valley.

#### **Details of submission**

#### Notified resource consent application details

Property address: 1232 State Highway 1, Wayby Valley

Application number: BUN60339589

**Applicant name:** Waste Management NZ Limited ('WMNZ')

Applicant email: rsignal-ross@tonkintaylor.co.nz

Application description: To construct and operate a new regional landfill.

#### Submitter contact details

Full name: Joanne Macdonald

Organisation name:

Contact phone number: 0275829622

Email address: lucymac58@gmail.com

Postal address: PO Box 270 Warkworth Auckland 0941

#### Submi