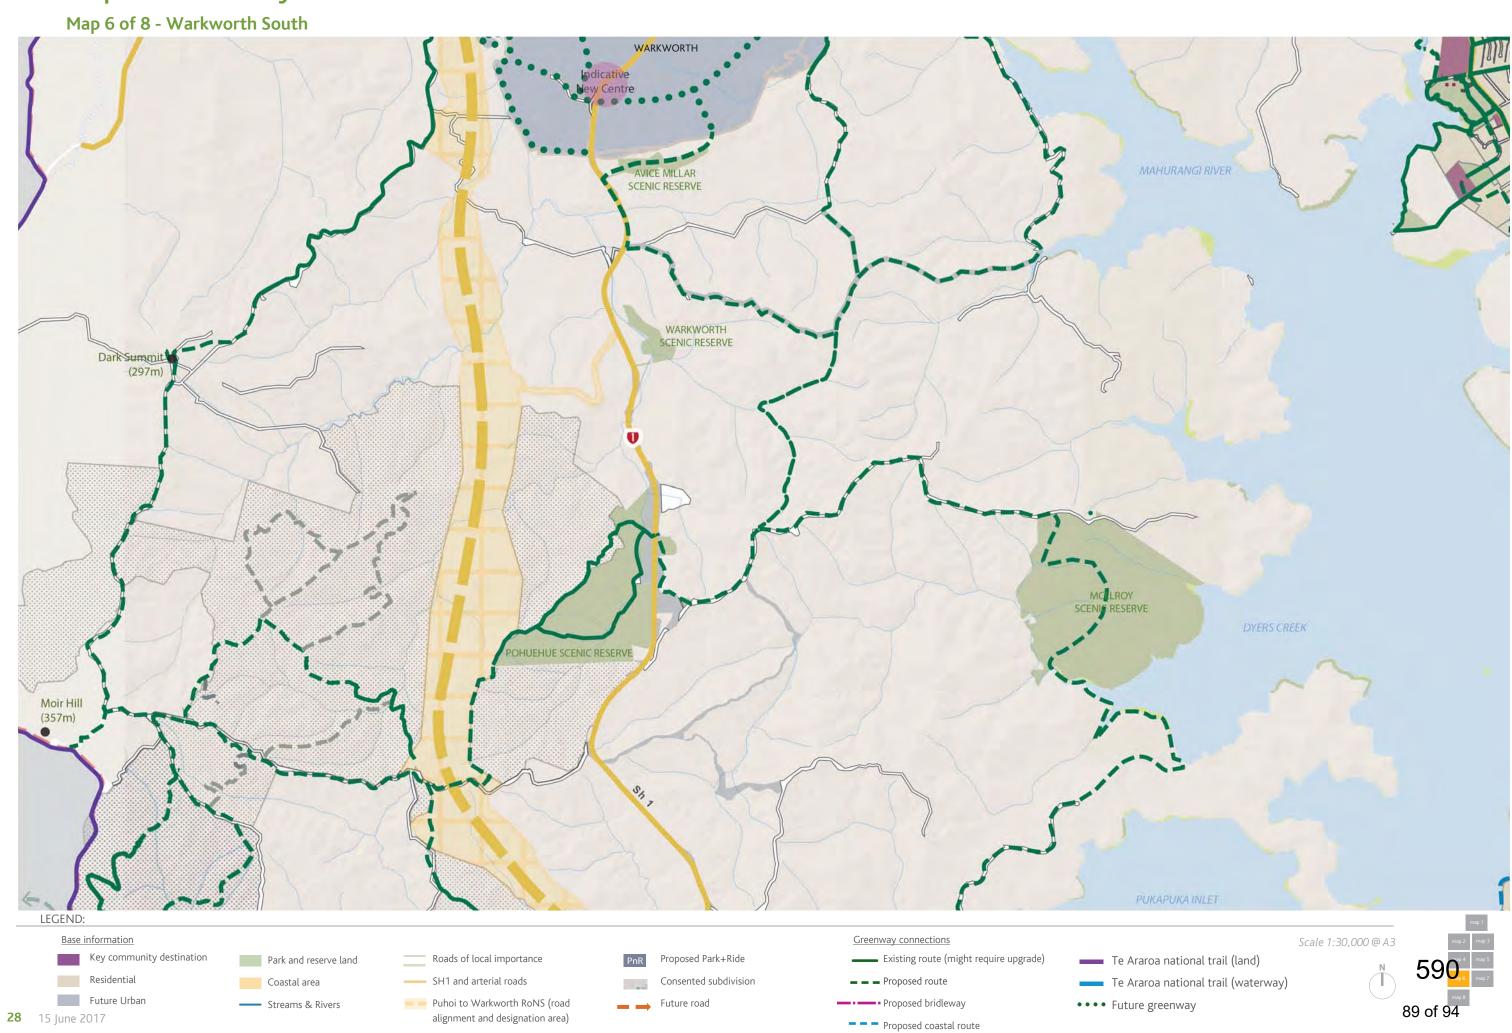

ges. On page 31 and 32 the Snells Beach and Matakana areas are shown independently. The plan adjacent shows how the network is sectioned.



# 406

## 3.4 Proposed Greenway Network Plan



Proposed coastal route

alignment and designation area)

## 3.5 Proposed Greenway Network Plan

Map 2 of 8 - Matakana North



## 3.6 Proposed Greenway Network Plan

Residential

Future Urban

Coastal area

--- Streams & Rivers

SH1 and arterial roads

Puhoi to Warkworth RoNS (road

alignment and designation area)



Consented subdivision

Future road

**— — Proposed route** 

Proposed bridleway

- - Proposed coastal route

Te Araroa national trail (waterway)

• • • • Future greenway

## 3.7 Proposed Greenway Network Plan



## 3.8 Proposed Greenway Network Plan



## 3.9 Proposed Greenway Network Plan



#### 3.10 **Proposed Greenway Network Plan**

Residential

Future Urban

Coastal area

Streams & Rivers

SH1 and arterial roads

Puhoi to Warkworth RoNS (road

alignment and designation area)



Consented subdivision

**— — Proposed route** 

Proposed bridleway

- - Proposed coastal route

Te Araroa national trail (waterway)

• • • • Future greenway

## 3.11 Proposed Greenway Network Plan



#### 3.12 **Proposed Greenway Network Plan**



Proposed coastal route

## 3.13 Proposed Greenway Network Plan

Matakana





We have received a submission on the notified resource consent for 1232 State Highway 1, Wayby Valley.

#### **Details of submission**

#### Notified resource consent application details

Property address: 1232 State Highway 1, Wayby Valley

Application number: BUN60339589

**