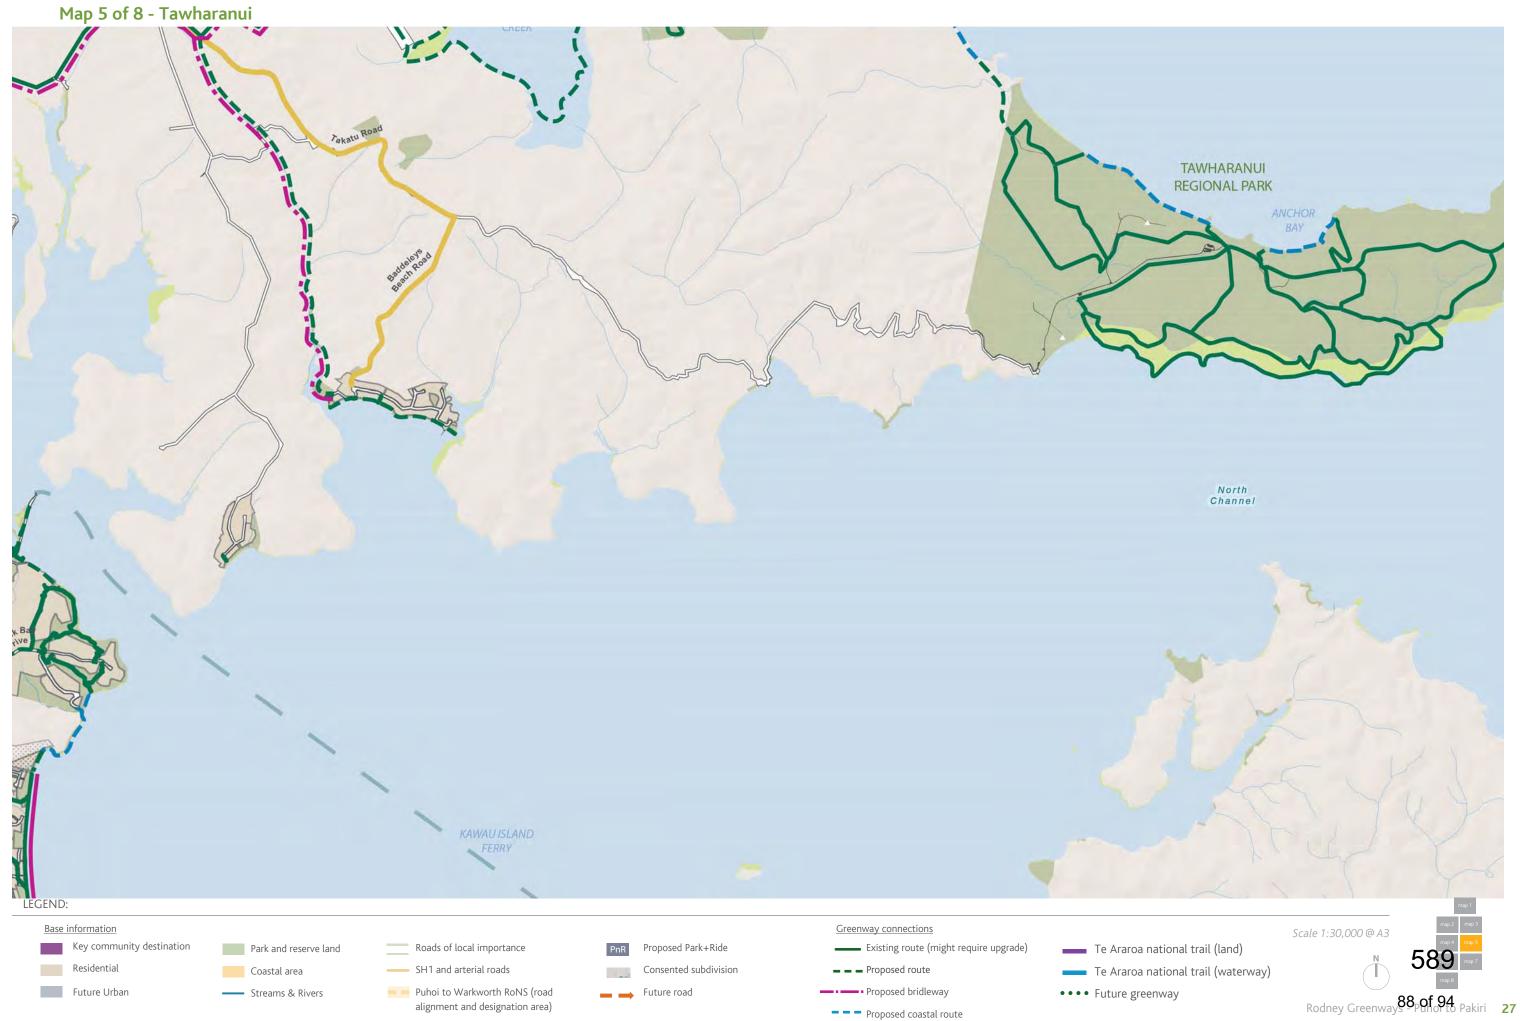

wed at a closer scale on the following pages. On page 31 and 32 the Snells Beach and Matakana areas are shown independently. The plan adjacent shows how the network is sectioned.



# 406

## 3.4 Proposed Greenway Network Plan



Proposed coastal route

alignment and designation area)

## 3.5 Proposed Greenway Network Plan

Map 2 of 8 - Matakana North



## 3.6 Proposed Greenway Network Plan

Residential

Future Urban

Coastal area

--- Streams & Rivers

SH1 and arterial roads

Puhoi to Warkworth RoNS (road

alignment and designation area)



Consented subdivision

Future road

**— — Proposed route** 

Proposed bridleway

- - Proposed coastal route

Te Araroa national trail (waterway)

• • • • Future greenway

## 3.7 Proposed Greenway Network Plan



## 3.8 Proposed Greenway Network Plan



## 3.9 Proposed Greenway Network Plan



#### 3.10 **Proposed Greenway Network Plan**

Residential

Future Urban

Coastal area

Streams & Rivers

SH1 and arterial roads

Puhoi to Warkworth RoNS (road

alignment and designation area)



Consented subdivision

**— — Proposed route** 

Proposed bridleway

- - Proposed coastal route

Te Araroa national trail (waterway)

• • • • Future greenway

## 3.11 Proposed Greenway Network Plan



#### 3.12 **Proposed Greenway Network Plan**



Proposed coastal route

## 3.13 Proposed Greenway Network Plan

Matakana





We have received a submission on the notified resource consent for 1232 State Highway 1, Wayby Valley.

#### **Details of submission**

#### Notified resource consent application details

Property address: 1232 State Highway 1, Wayby Va