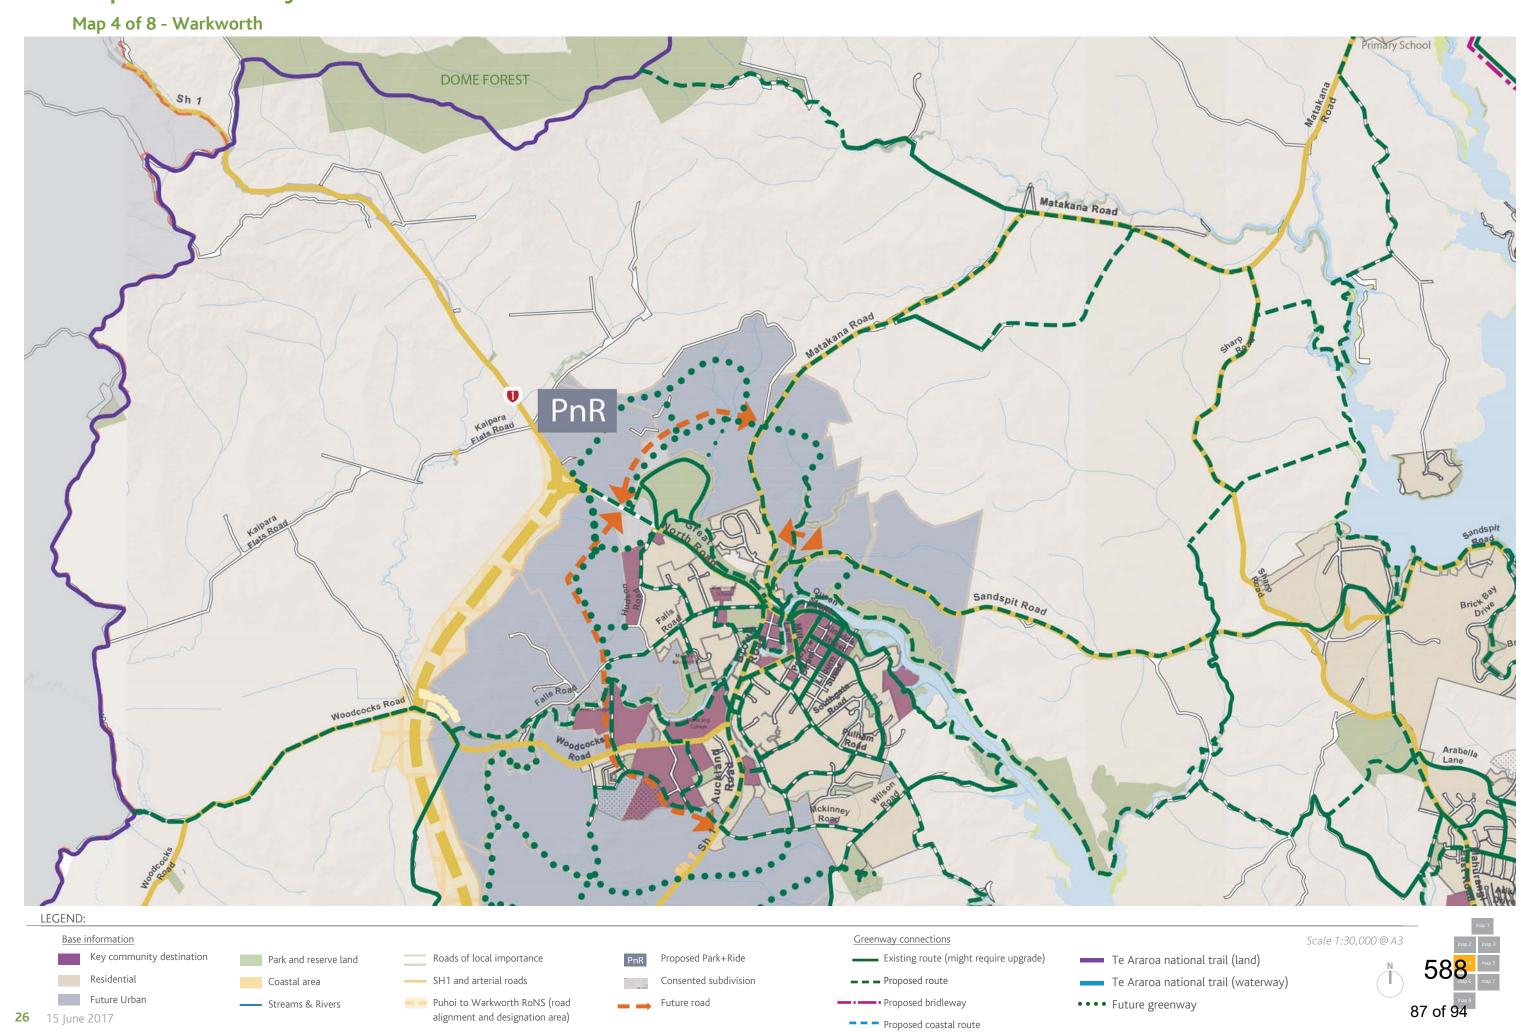

t a legible scale, the network can be viewed at a closer scale on the following pages. On page 31 and 32 the Snells Beach and Matakana areas are shown independently. The plan adjacent shows how the network is sectioned.



# 406

## 3.4 Proposed Greenway Network Plan



Proposed coastal route

alignment and designation area)

## 3.5 Proposed Greenway Network Plan

Map 2 of 8 - Matakana North



## 3.6 Proposed Greenway Network Plan

Residential

Future Urban

Coastal area

--- Streams & Rivers

SH1 and arterial roads

Puhoi to Warkworth RoNS (road

alignment and designation area)



Consented subdivision

Future road

**— — Proposed route** 

Proposed bridleway

- - Proposed coastal route

Te Araroa national trail (waterway)

• • • • Future greenway

## 3.7 Proposed Greenway Network Plan



## 3.8 Proposed Greenway Network Plan



## 3.9 Proposed Greenway Network Plan



#### 3.10 **Proposed Greenway Network Plan**

Residential

Future Urban

Coastal area

Streams & Rivers

SH1 and arterial roads

Puhoi to Warkworth RoNS (road

alignment and designation area)



Consented subdivision

**— — Proposed route** 

Proposed bridleway

- - Proposed coastal route

Te Araroa national trail (waterway)

• • • • Future greenway

## 3.11 Proposed Greenway Network Plan



#### 3.12 **Proposed Greenway Network Plan**



Proposed coastal route

## 3.13 Proposed Greenway Network Plan

Matakana





We have received a submission on the notified resource consent for 1232 State Highway 1, Wayby Valley.

#### **Details of submission**

#### Notified resource consent application details

Propert