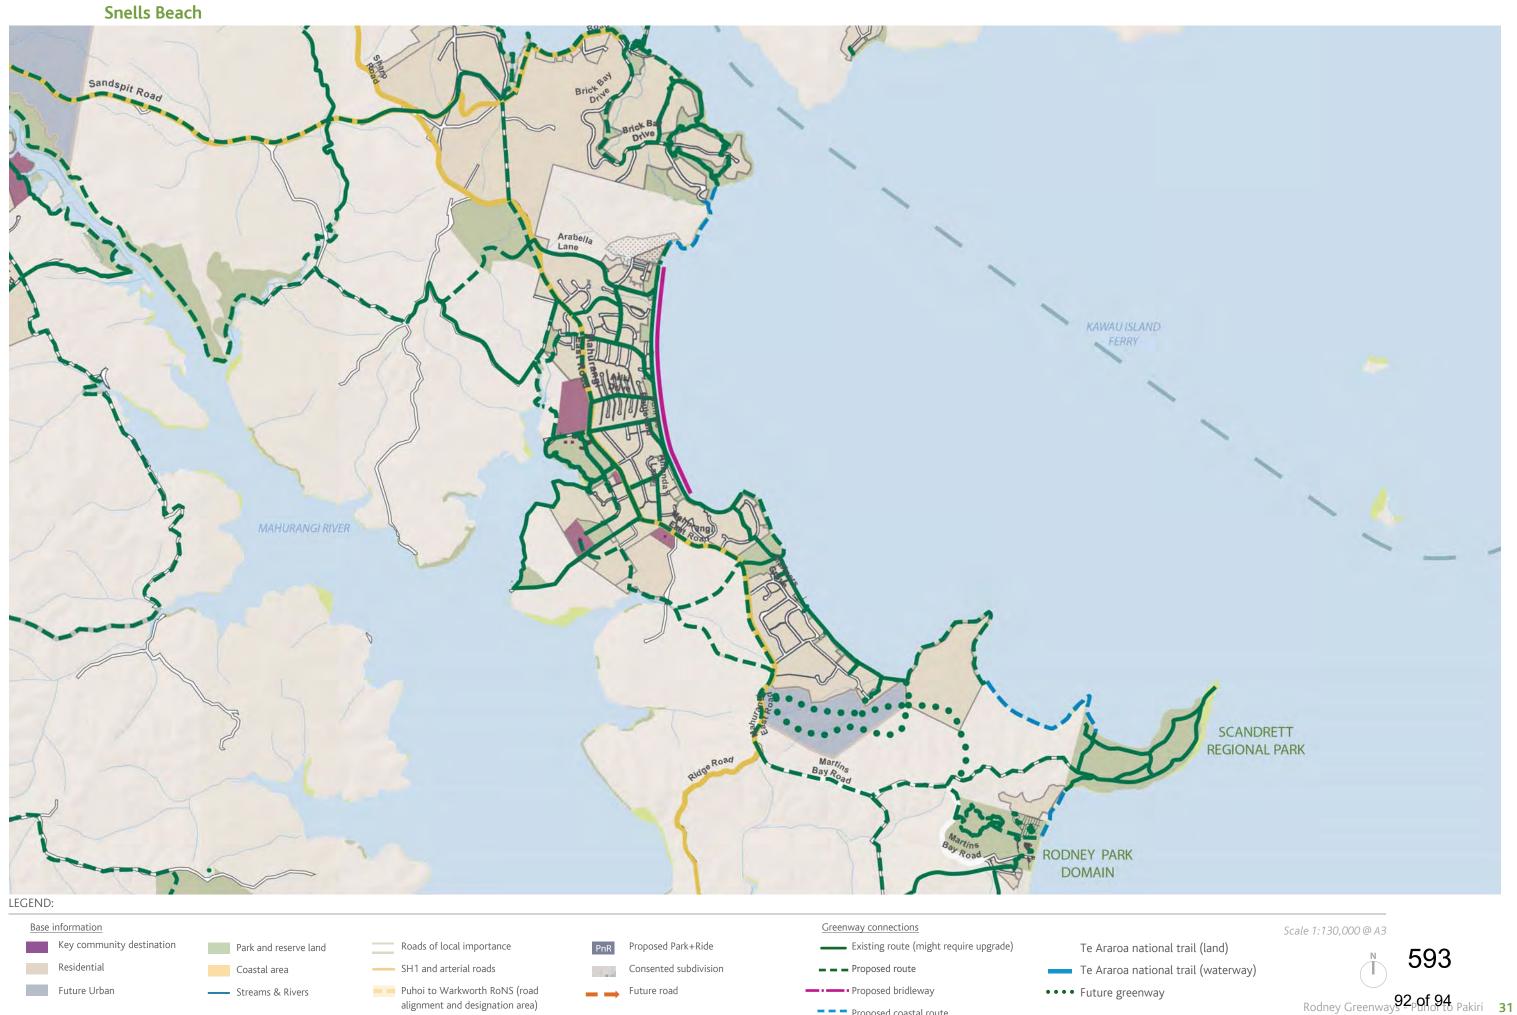

uhoi to Warkworth RoNS (road

alignment and designation area)



Consented subdivision

Future road

**— — Proposed route** 

Proposed bridleway

- - Proposed coastal route

Te Araroa national trail (waterway)

• • • • Future greenway

## 3.7 Proposed Greenway Network Plan



## 3.8 Proposed Greenway Network Plan



## 3.9 Proposed Greenway Network Plan



#### 3.10 **Proposed Greenway Network Plan**

Residential

Future Urban

Coastal area

Streams & Rivers

SH1 and arterial roads

Puhoi to Warkworth RoNS (road

alignment and designation area)



Consented subdivision

**— — Proposed route** 

Proposed bridleway

- - Proposed coastal route

Te Araroa national trail (waterway)

• • • • Future greenway

## 3.11 Proposed Greenway Network Plan



#### 3.12 **Proposed Greenway Network Plan**



Proposed coastal route

## 3.13 Proposed Greenway Network Plan

Matakana





We have received a submission on the notified resource consent for 1232 State Highway 1, Wayby Valley.

#### **Details of submission**

#### Notified resource consent application details

Property address: 1232 State Highway 1, Wayby Valley

Application number: BUN60339589

**Applicant name:** Waste Management NZ Limited ('WMNZ')

Applicant email: rsignal-ross@tonkintaylor.co.nz

Application description: To construct and operate a new regional landfill.

#### Submitter contact details

Full name: Joanne Macdonald

Organisation name:

Contact phone number: 0275829622

Email address: lucymac58@gmail.com

Postal address: PO Box 270 Warkworth Auckland 0941

#### Submission details

This submission: opposes the appl