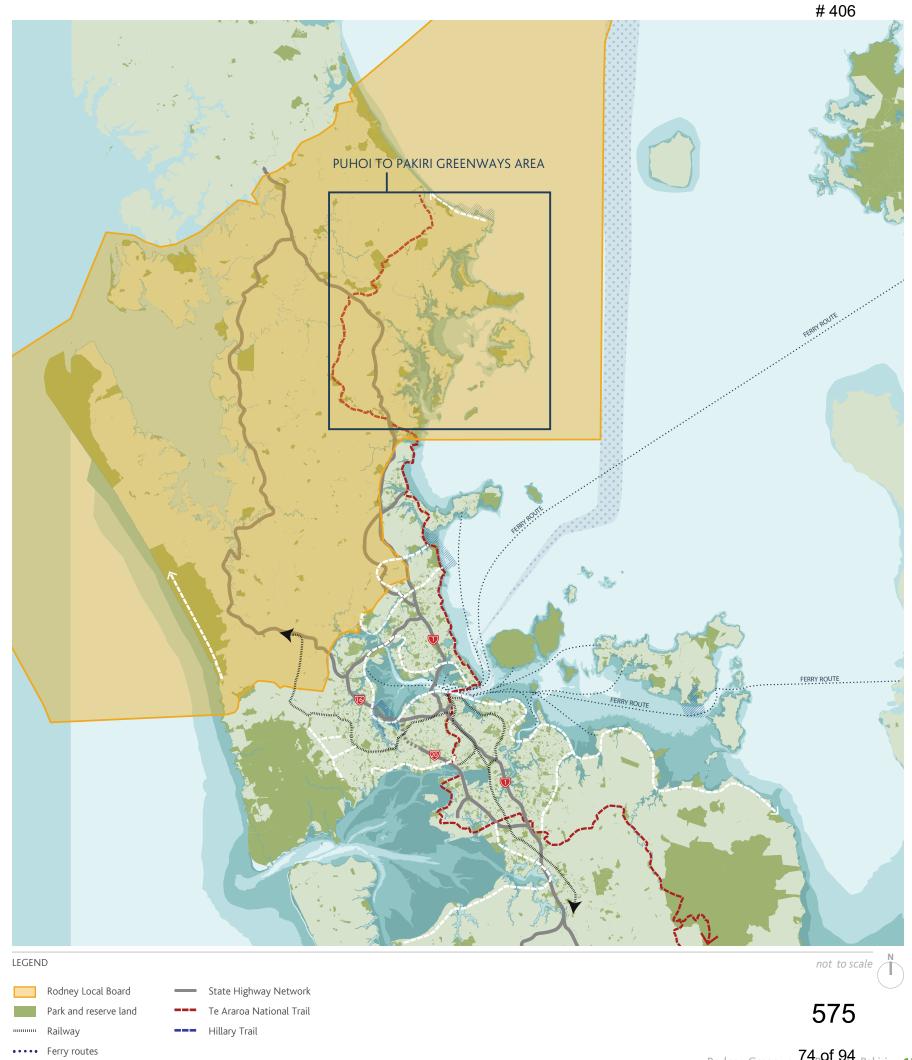

d (SH1). The settlements sit well outside of Auckland's urban fringe, retaining a mostly rural character - although development pressure is starting to increase in some areas, and a future conversion of small pockets of farmland to housing is anticipated.

### **Broader Transport Connections**

Due to anticipated future regional growth and the desire for better connections between Northland and Auckland for motorists, tourists and freight, the Ara Tuhono - Puhoi to Wellsford Road of National Significance project has been planned, and is scheduled to commence construction shortly. This project will divert SH1 around many of the townships in the study area. The resultant drop in traffic presents a number of walking, cycling and ecological opportunities that the greenways plan can leverage.





Matakana Village cycleway bridge opening, 2016

## 2.0 Method

#### 2.1 The Process

This plan was developed using a three-stage process as outlined below:



#### Phase one - Stocktake and key stakeholder consultation

As a first step, previous studies and planning documents relevant to the area were collected and reviewed for the study area. The Rodney Local Board Plan (2014) was reviewed to gain an understanding of both the strategic vision of the community and also the projects planned for implementation over the coming years. After this, a definition for the Rodney Greenways was discussed and agreed upon with the Local Board, and a 'working party' was set up, which met regularly to review the plan as it developed.

Next, a desktop study was carried out to map a high-level network