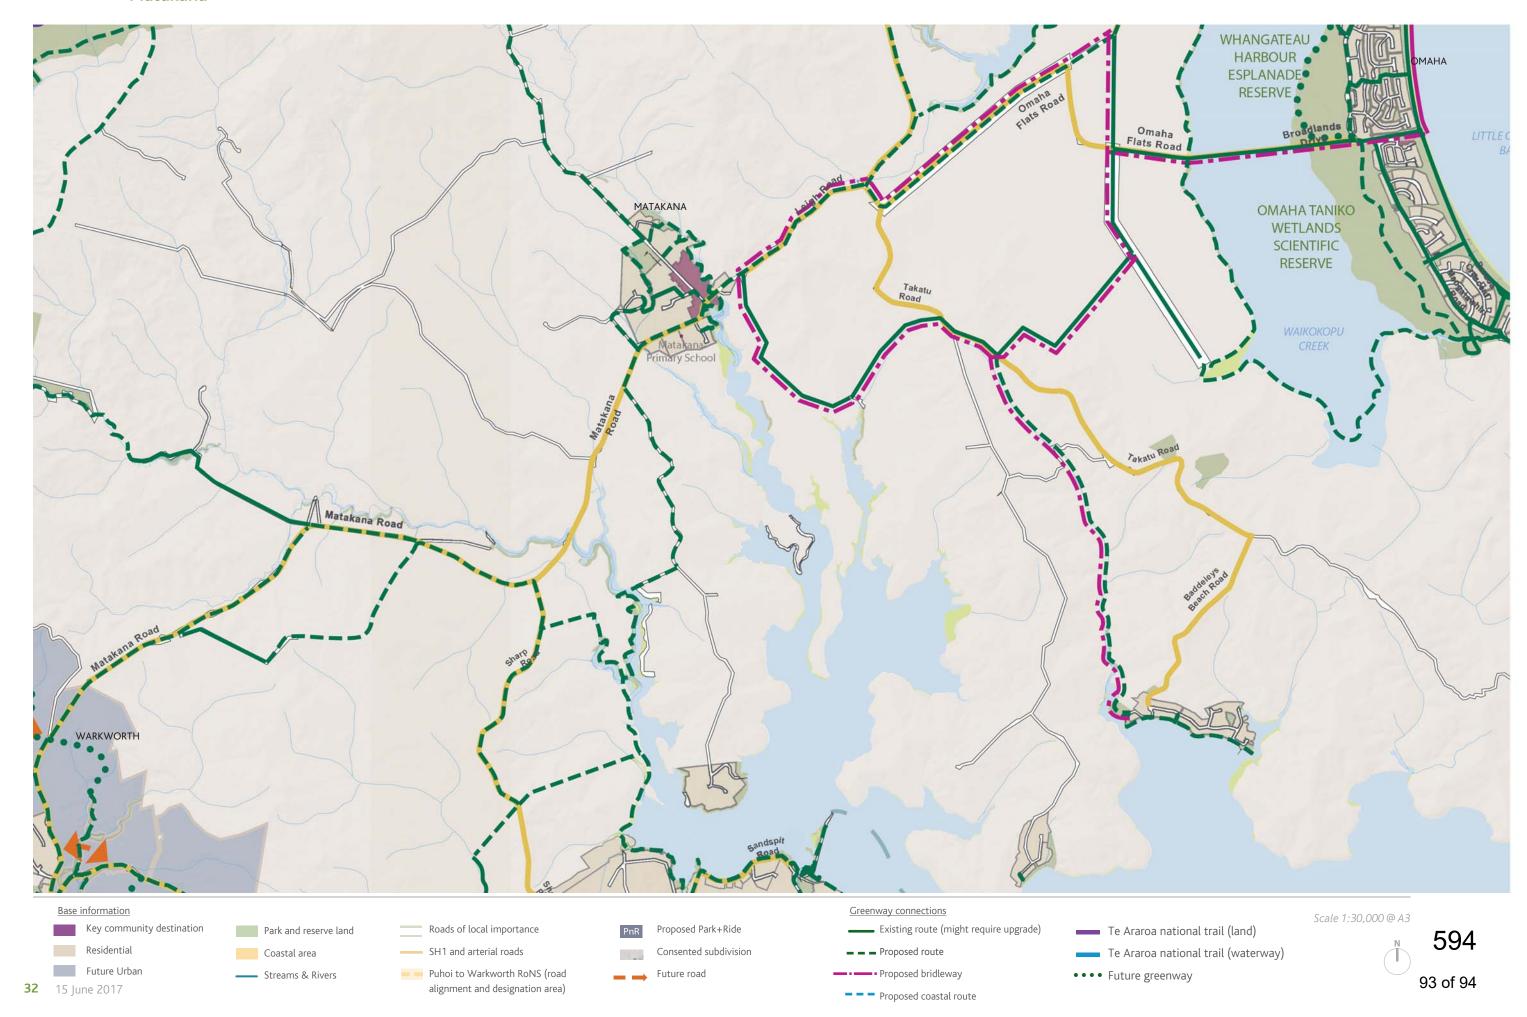

ubdivision

Future road

**— — Proposed route** 

Proposed bridleway

- - Proposed coastal route

Te Araroa national trail (waterway)

• • • • Future greenway

## 3.7 Proposed Greenway Network Plan



## 3.8 Proposed Greenway Network Plan



## 3.9 Proposed Greenway Network Plan



#### 3.10 **Proposed Greenway Network Plan**

Residential

Future Urban

Coastal area

Streams & Rivers

SH1 and arterial roads

Puhoi to Warkworth RoNS (road

alignment and designation area)



Consented subdivision

**— — Proposed route** 

Proposed bridleway

- - Proposed coastal route

Te Araroa national trail (waterway)

• • • • Future greenway

## 3.11 Proposed Greenway Network Plan



#### 3.12 **Proposed Greenway Network Plan**



Proposed coastal route

## 3.13 Proposed Greenway Network Plan

Matakana





We have received a submission on the notified resource consent for 1232 State Highway 1, Wayby Valley.

#### **Details of submission**

#### Notified resource consent application details

Property address: 1232 State Highway 1, Wayby Valley

Application number: BUN60339589

**Applicant name:** Waste Management NZ Limited ('WMNZ')

Applicant email: rsignal-ross@tonkintaylor.co.nz

Application description: To construct and operate a new regional landfill.

#### Submitter contact details

Full name: Joanne Macdonald

Organisation name:

Contact phone number: 0275829622

Email address: lucymac58@gmail.com

Postal address: PO Box 270 Warkworth Auckland 0941

#### Submission details

This submission: opposes the application in whole or in part

#### Specify the aspects of the application you