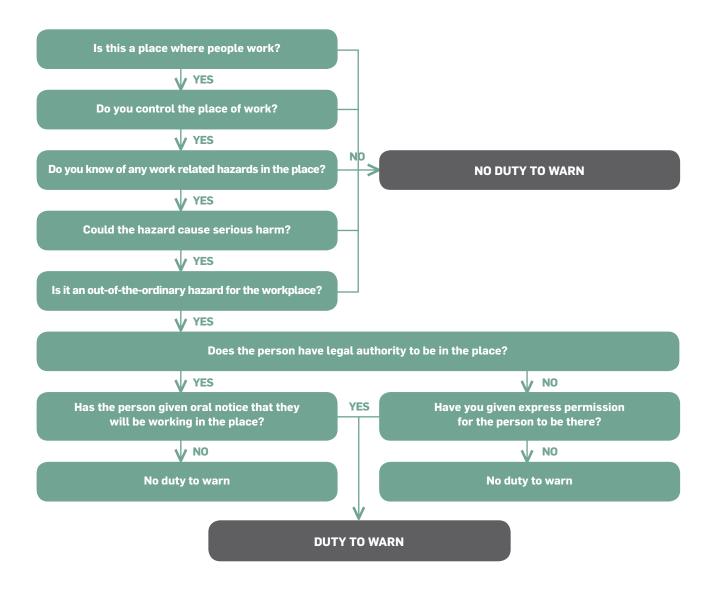

ople in the vicinity of a place of work (e.g. driving on a road alongside a paddock where you are spraying chemicals).

### What is meant by "all practicable steps"?

It means things that can reasonably be done to ensure that people are not harmed. It might also mean restricting access to certain areas of your farm, e.g. where chemical spraying is being done, or setting weight limits on bridges.

But remember, you are only required to take steps in respect of circumstances you know or ought reasonably to know about. This fact sheet highlights the duties under s 16 of the Health and Safety in Employment Act 1992 only. Other duties may be owed under

other provisions of the Act, e.g. as an employer, self employed person or principal.

### When do I have a duty to warn people about hazards?



# Appendix F Schedule 10 Local Government Act 1974

# Conditions as to stopping of roads and the temporary prohibition of traffic on roads.

Schedules 10, 11, 12 and 13 were inserted as from April 1979, by s 3(1) of the Local Government Amendment Act 1978.

### **Stopping of Roads**

1. The council shall prepare a plan of the road proposed to be stopped, together with an explanation as to [[why the road is to be stopped and]] the purpose or purposes to which the stopped road will be put, and a survey made and a plan prepared of any new road proposed to be made in lieu thereof, showing the lands through which it is proposed to pass, and the owners and occupiers of those lands so far as known, and shall lodge the plan in the office of the Chief Surveyor of the land district in which the ro