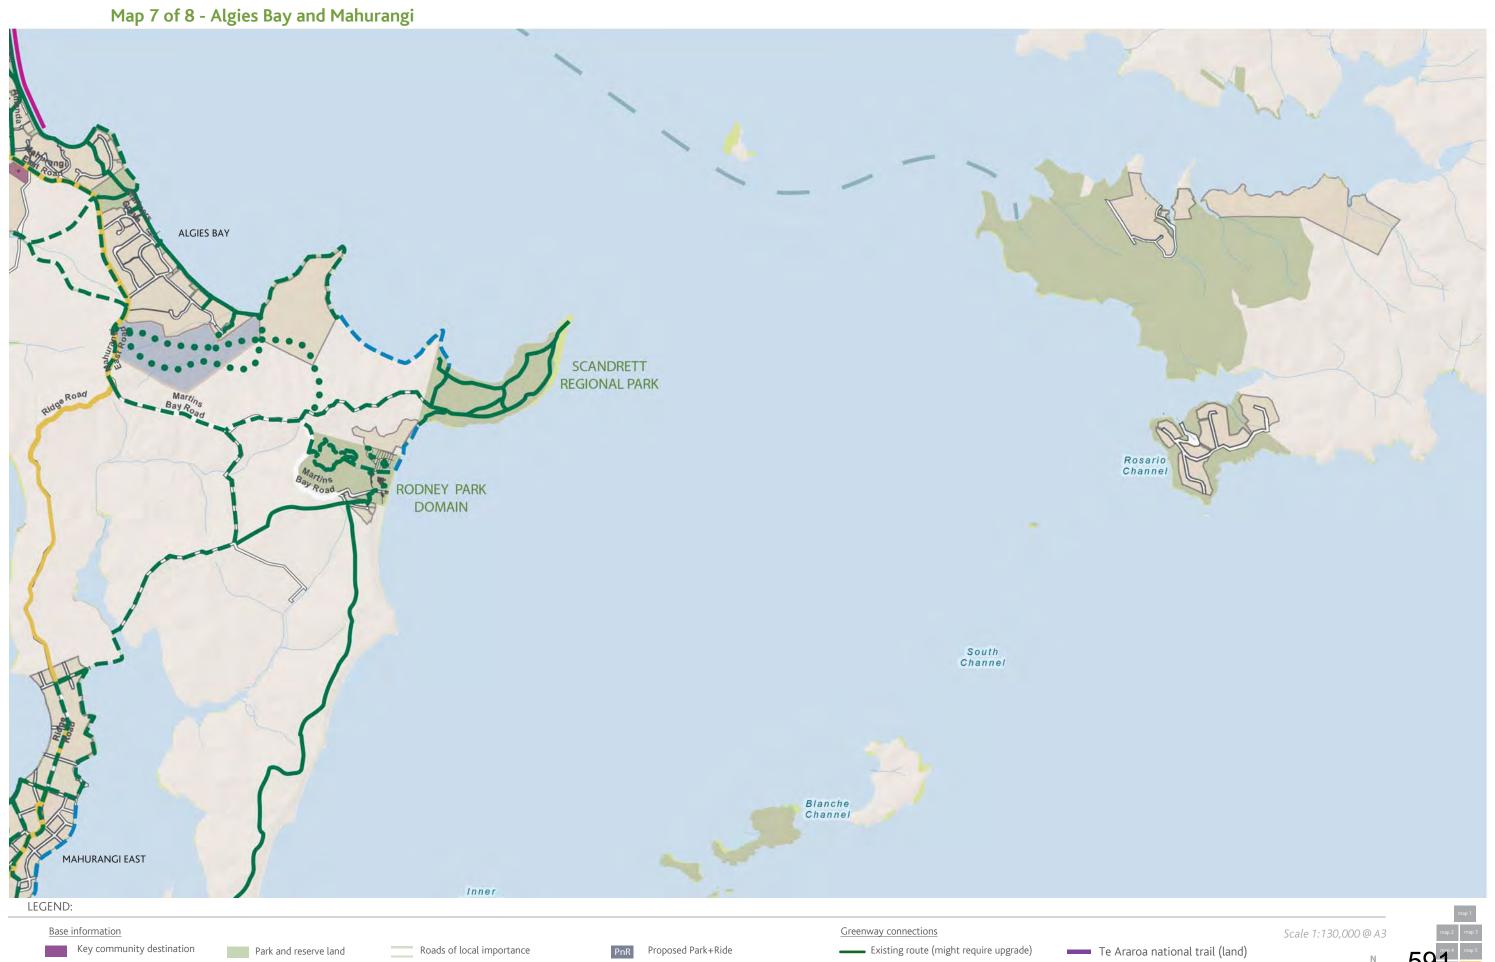

ed coastal route

alignment and designation area)

## 3.5 Proposed Greenway Network Plan

Map 2 of 8 - Matakana North



## 3.6 Proposed Greenway Network Plan

Residential

Future Urban

Coastal area

--- Streams & Rivers

SH1 and arterial roads

Puhoi to Warkworth RoNS (road

alignment and designation area)



Consented subdivision

Future road

**— — Proposed route** 

Proposed bridleway

- - Proposed coastal route

Te Araroa national trail (waterway)

• • • • Future greenway

## 3.7 Proposed Greenway Network Plan



## 3.8 Proposed Greenway Network Plan



## 3.9 Proposed Greenway Network Plan



#### 3.10 **Proposed Greenway Network Plan**

Residential

Future Urban

Coastal area

Streams & Rivers

SH1 and arterial roads

Puhoi to Warkworth RoNS (road

alignment and designation area)



Consented subdivision

**— — Proposed route** 

Proposed bridleway

- - Proposed coastal route

Te Araroa national trail (waterway)

• • • • Future greenway

## 3.11 Proposed Greenway Network Plan



#### 3.12 **Proposed Greenway Network Plan**



Proposed coastal route

## 3.13 Proposed Greenway Network Plan

Matakana





We have received a submission on the notified resource consent for 1232 State Highway 1, Wayby Valley.

#### **Details of submission**

#### Notified resource consent application details

Property address: 1232 State Highway 1, Wayby Valley

Application number: BUN60339589

**Applicant name:** Waste Management NZ Limited ('WMNZ')

Applicant email: rsignal-ross@tonkintaylor.co.nz

Application description: To construct and operate a new regional landfill.

#### Submitte