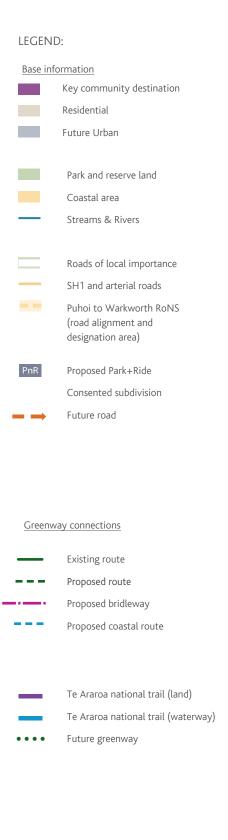

criteria. These are existing trails, paths and rural gravel roads. To be pragmatic, the thinking is that gravel roads can be retrofitted with signage and other means to make drivers aware that there may be walkers or cyclists using the shoulder. Sealed roads are marked as 'proposed' (dashed line), unless they already have a footpath on either side. Although these are existing roads, they effectively require a new connection to be established, as sharing the road is not safe due to high traffic speeds and volumes, and the lack of any dedicated walking or cycling facilities.

A "future greenway" line type is also included, that shows possible connections in the future growth areas. The exact location of the greenway routes can be reviewed once the layout of the growth areas is determined.





Scale 1:120,000 @ A3

**20** 15 June 2017

## **3.2 Proposed Priority Routes**

As noted earlier, the greenways plan is a long term vision, and in order to deliver a tangible result, a number of routes have been prioritised for delivery and/or advocacy over the next 3-5 years. Not all of these routes will be delivered, due to financial constraints - but these routes give an indication of where attention will be focused in the short term. Further detail on these routes is contained within Appendix C.

In Appendix C the priority routes are divided into two types of sections, based on the approach to be taken in a project phase: complex and straightforward delivery. Straightforward delivery sections are marked with a solid line, which means the ownership status, topography and environment