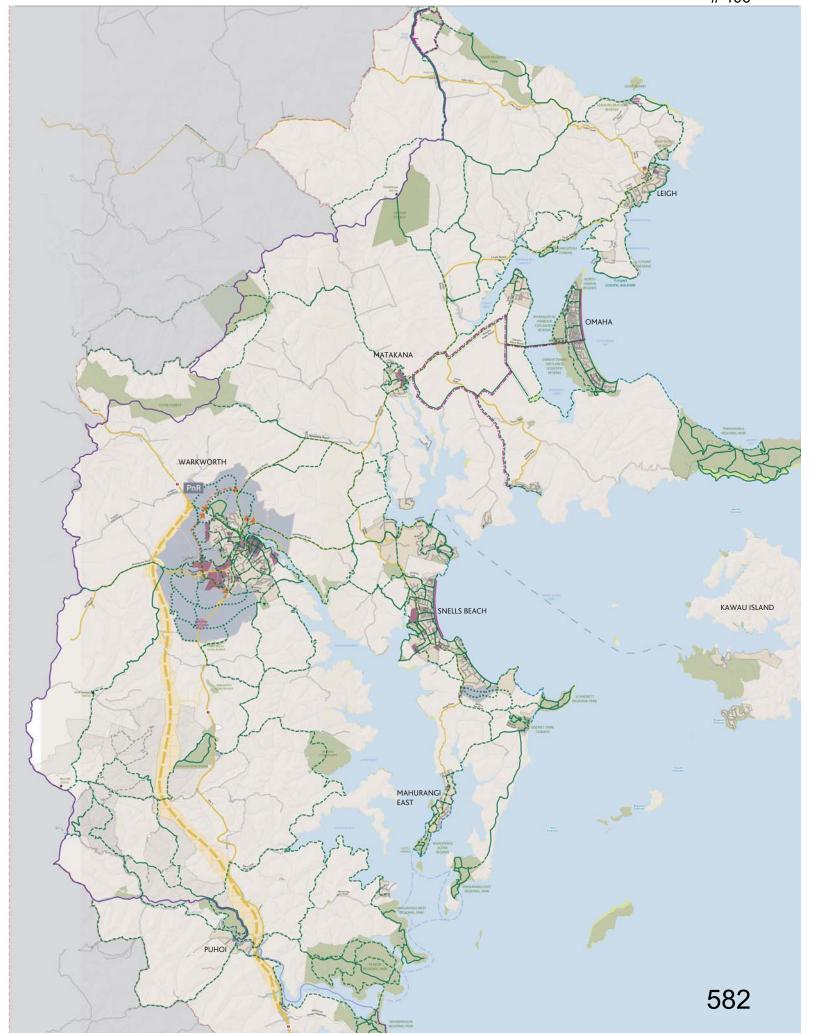

riteria. These are existing trails, paths and rural gravel roads. To be pragmatic, the thinking is that gravel roads can be retrofitted with signage and other means to make drivers aware that there may be walkers or cyclists using the shoulder. Sealed roads are marked as 'proposed' (dashed line), unless they already have a footpath on either side. Although these are existing roads, they effectively require a new connection to be established, as sharing the road is not safe due to high traffic speeds and volumes, and the lack of any dedicated walking or cycling facilities.

A "future greenway" line type is also included, that shows possible connections in the future growth areas. The exact location of the greenway routes can be reviewed once the layout of the growth areas is determined.





Scale 1:120,000 @ A3

**20** 15 June 2017

## **3.2 Proposed Priority Routes**

As noted earlier, the greenways plan is a long term vision, and in order to deliver a tangible result, a number of routes have been prioritised for delivery and/or advocacy over the next 3-5 years. Not all of these routes will be delivered, due to financial constraints - but these routes give an indication of where attention will be focused in the short term. Further detail on these routes is contained within Appendix C.

In Appendix C the priority routes are divided into two types of sections, based on the approach to be taken in a project phase: complex and straightforward delivery. Straightforward delivery sections are marked with a solid line, which means the ownership status, topography and environment e