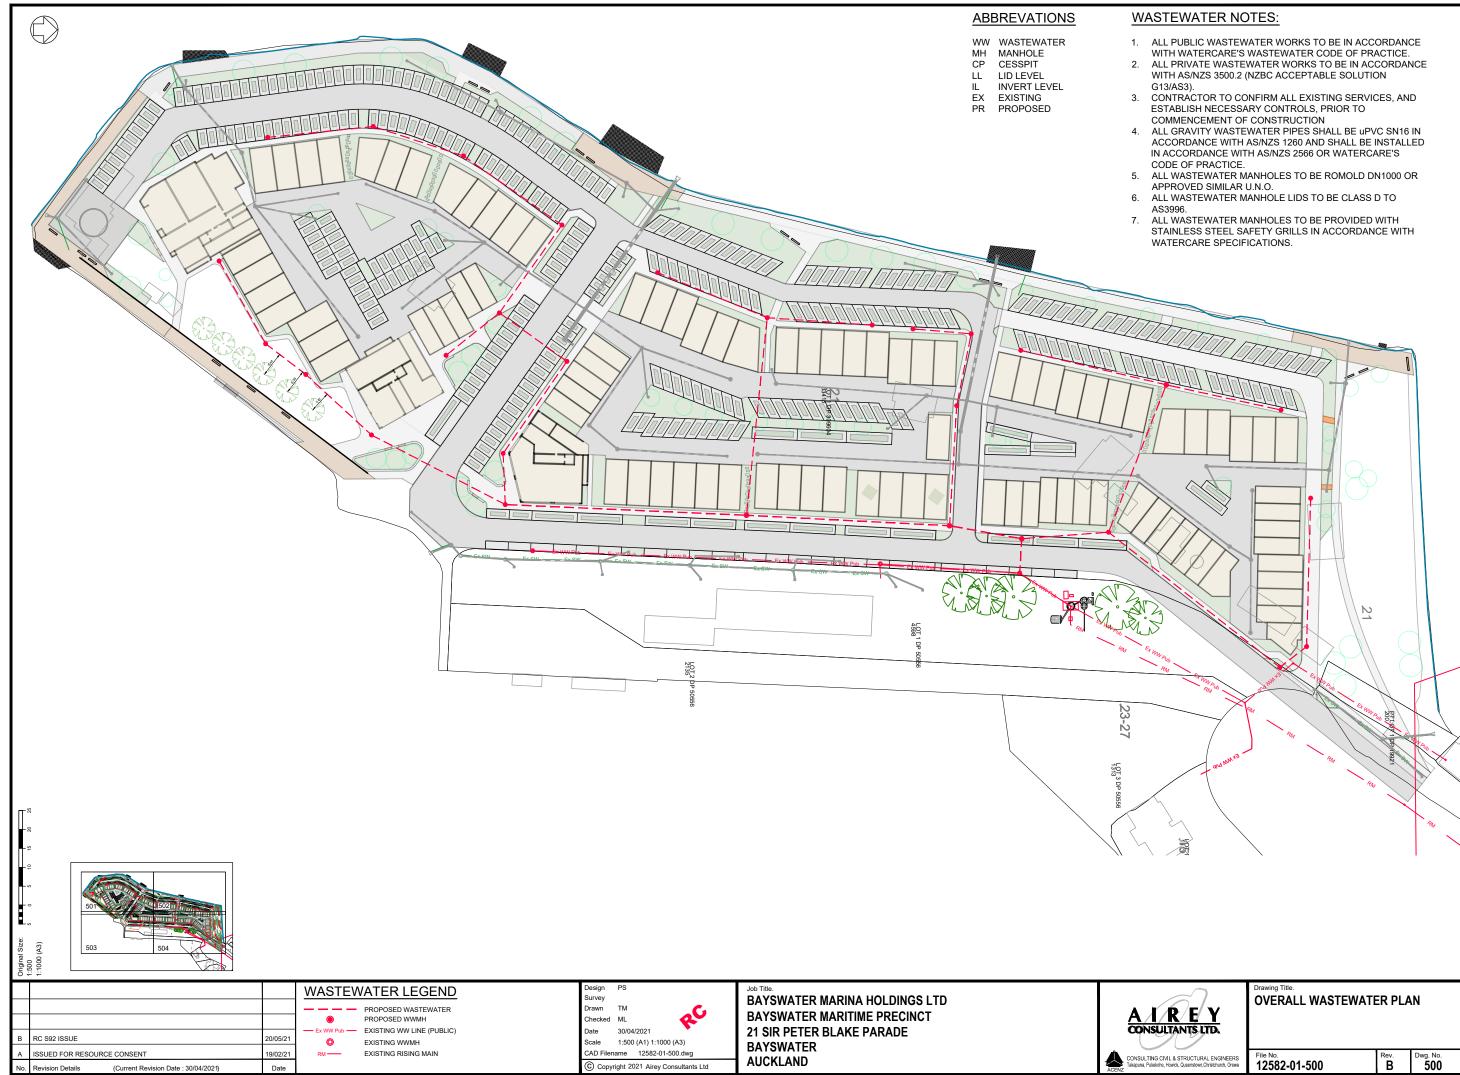

-----------|---------------------|--|
| ULTING CIVIL & STRUCTURAL ENGINEERS<br>a, Pukekohe, Howick, Queenstown, Christchurch, Orewa | File No.<br>12582-01-420                     | Rev.<br>B | Dwg. No. <b>420</b> |  |







A CONSL Takapuna 



OVERLAND FLOW PATH G

| IREY<br>ISULTANTS LTD.                                                                 | Drawing Title.<br>OVERLAND FLOW P<br>CROSS-SECTIONS | ATH  |                        |
|----------------------------------------------------------------------------------------|-----------------------------------------------------|------|------------------------|
| TING CIVIL & STRUCTURAL ENGINEERS<br>Pukekohe, Howick, Queenstown, Christchurch, Orewa | File No.<br>12582-01-430                            | Rev. | Dwg. No.<br><b>435</b> |