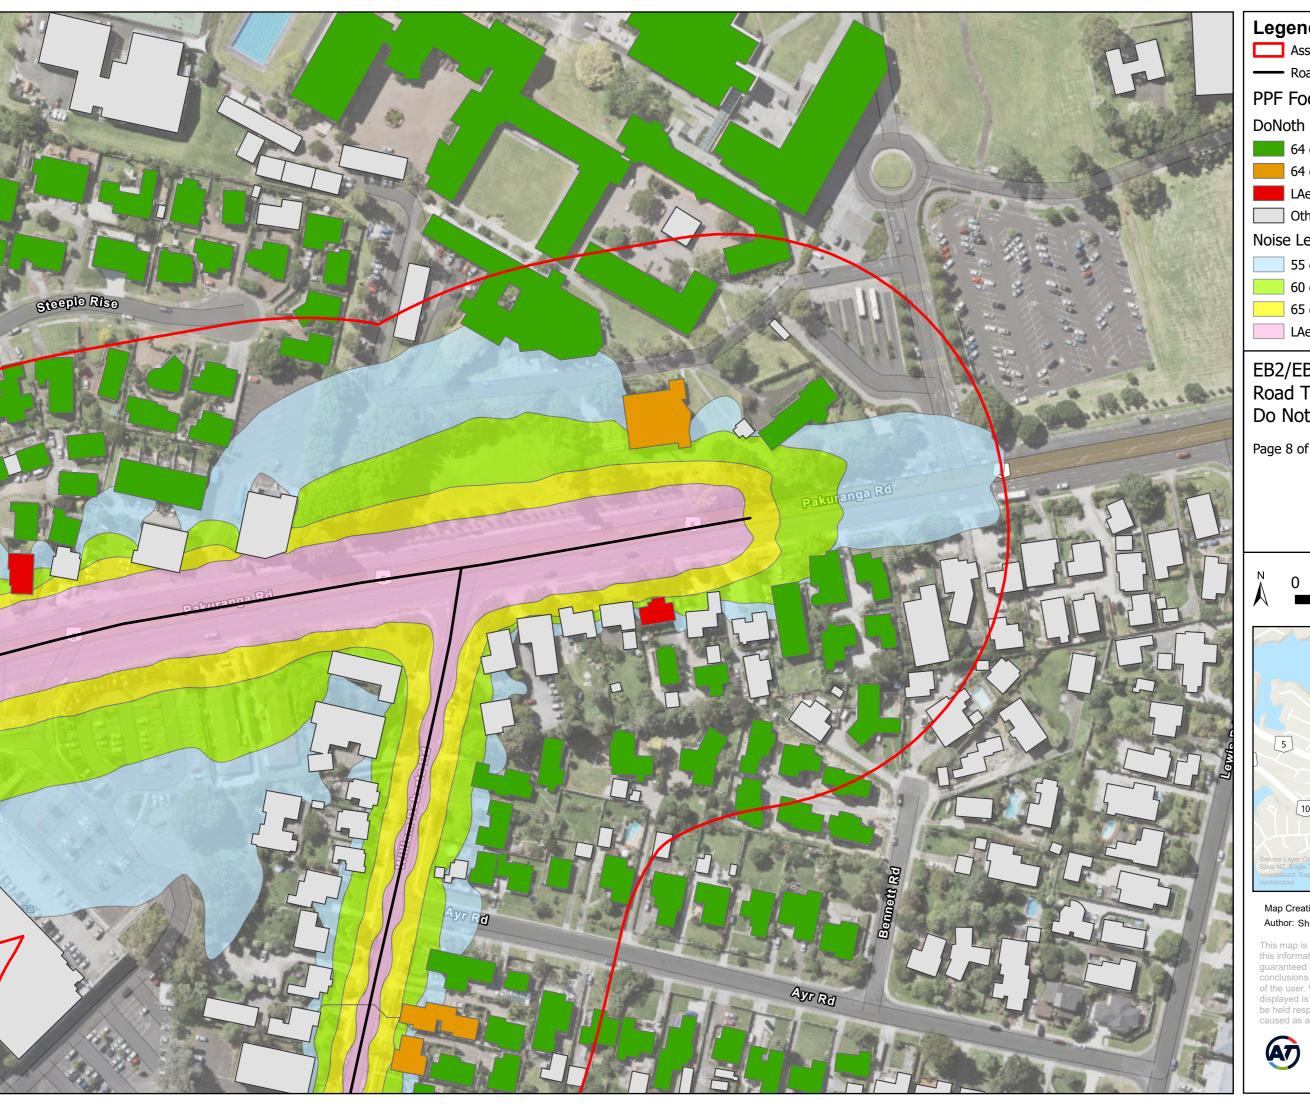

## Legend

Assessment Area

---- Road Centrelines

**PPF Footprints** 

64 dB < LAeq(24h)

64 dB  $\leq$  LAeq(24h) < 67 dB

LAeq $(24h) \ge 67 \text{ dB}$ 

Other Buildings

## Noise Level, dB L<sub>Aeq</sub>

 $55 \text{ dB} \leq \text{LAeq}(24\text{h}) < 60 \text{ dB}$ 

60 dB ≤ LAeq(24h) < 65 dB

 $65 \text{ dB} \leq \text{LAeq}(24\text{h}) < 70 \text{ dB}$ 

LAeq(24h) ≥ 70 dB

# EB2/EB3R Noise Contour Map Road Traffic Noise Do Nothing Scenario

Page 8 of 19

Map Creation Date: 30/06/2022 Author: Shivam Jakhu

This map is shown for reference purposes only. EBA provides this information "as is" with the understanding that it is not guaranteed to be accurate, correct or complete and conclusions drawn from such information are the responsibility of the user. While every effort is made to ensure the information displayed is as accurate and current as possible, EBA will not be held responsible for any loss, damage or inconvenience caused as a result of reliance on such information or data.