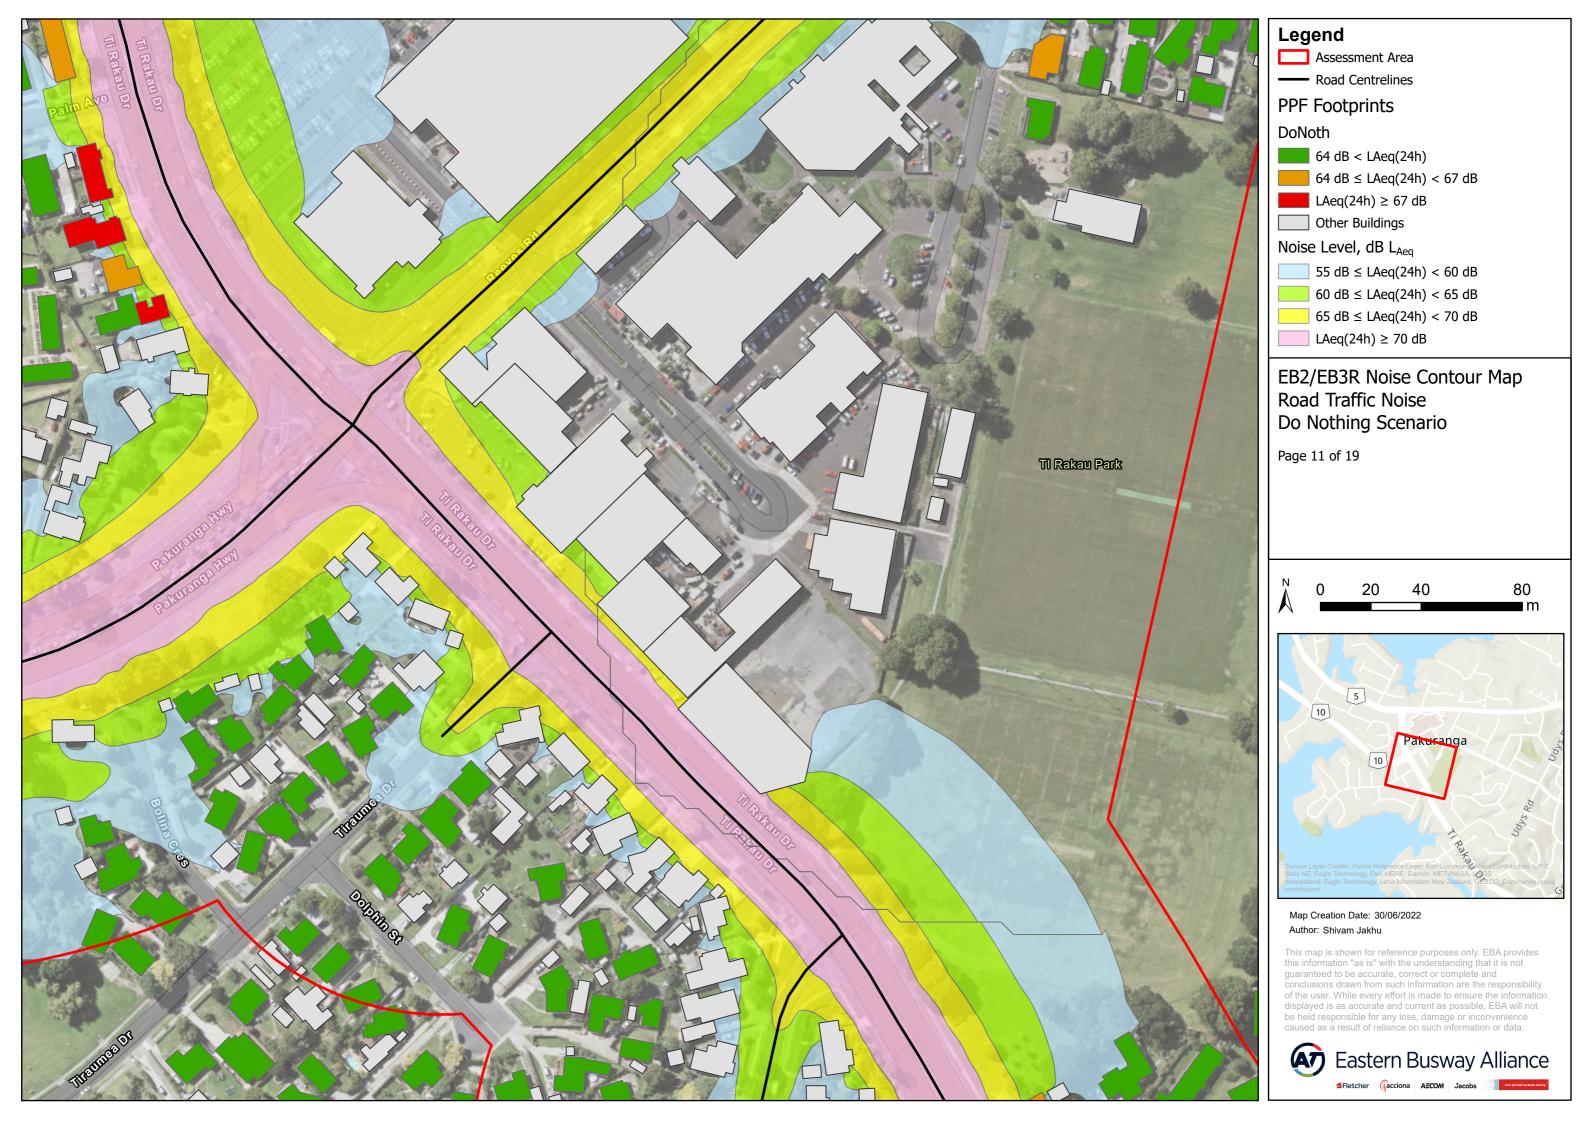

## Legend

Assessment Area

---- Road Centrelines

**PPF Footprints** 

64 dB < LAeq(24h)

64 dB  $\leq$  LAeq(24h) < 67 dB

LAeq $(24h) \ge 67 \text{ dB}$ 

Other Buildings

## Noise Level, dB L<sub>Aeq</sub>

 $55 \text{ dB} \leq \text{LAeq}(24\text{h}) < 60 \text{ dB}$ 

60 dB ≤ LAeq(24h) < 65 dB

 $65 \text{ dB} \leq \text{LAeq}(24\text{h}) < 70 \text{ dB}$ 

LAeq(24h) ≥ 70 dB

# EB2/EB3R Noise Contour Map Road Traffic Noise Do Nothing Scenario

Page 8 of 19

Map Creation Date: 30/06/2022 Author: Shivam Jakhu

This map is shown for reference purposes only. EBA provides this information "as is" with the understanding that it is not guaranteed to be accurate, correct or complete and conclusions drawn from such information are the responsibility of the user. While every effort is made to ensure the information displayed is as accurate and current as possible, EBA will not be held responsible for any loss, damage or inconvenience caused as a result of reliance on such information or data.