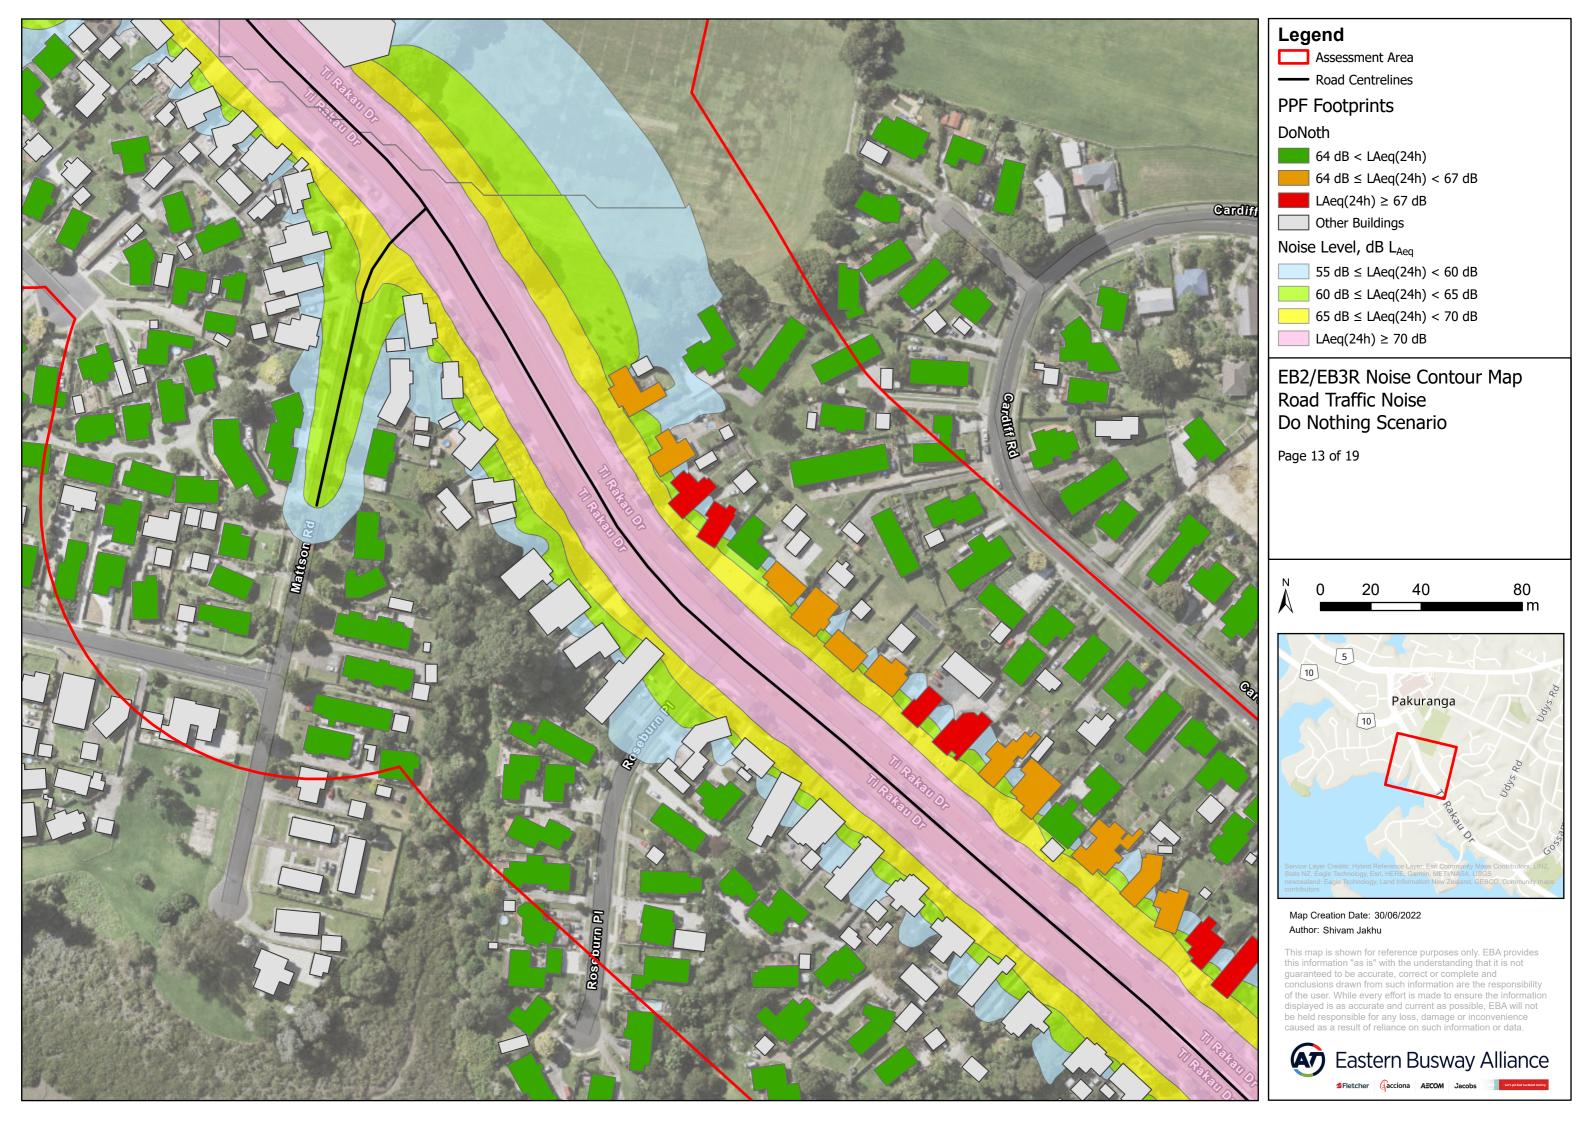

## Legend

Assessment Area

---- Road Centrelines

**PPF Footprints** 

64 dB < LAeq(24h)

64 dB  $\leq$  LAeq(24h) < 67 dB

LAeq $(24h) \ge 67 \text{ dB}$ 

Other Buildings

## Noise Level, dB L<sub>Aeq</sub>

 $55 \text{ dB} \leq \text{LAeq}(24\text{h}) < 60 \text{ dB}$ 

60 dB ≤ LAeq(24h) < 65 dB

 $65 \text{ dB} \leq \text{LAeq}(24\text{h}) < 70 \text{ dB}$ 

LAeq(24h) ≥ 70 dB

# EB2/EB3R Noise Contour Map Road Traffic Noise Do Nothing Scenario

Page 8 of 19

Map Creation Date: 30/06/2022 Author: Shivam Jakhu

This map is shown for reference purposes only. EBA provides this information "as is" with the understanding that it is not guaranteed to be accurate, correct or complete and conclusions drawn from such information are the responsibility of the user. While every effort is made to ensure the information displayed is as accurate and current as possible, EBA will not be held responsible for any loss, damage or inconvenience caused as a result of reliance on such information or data.