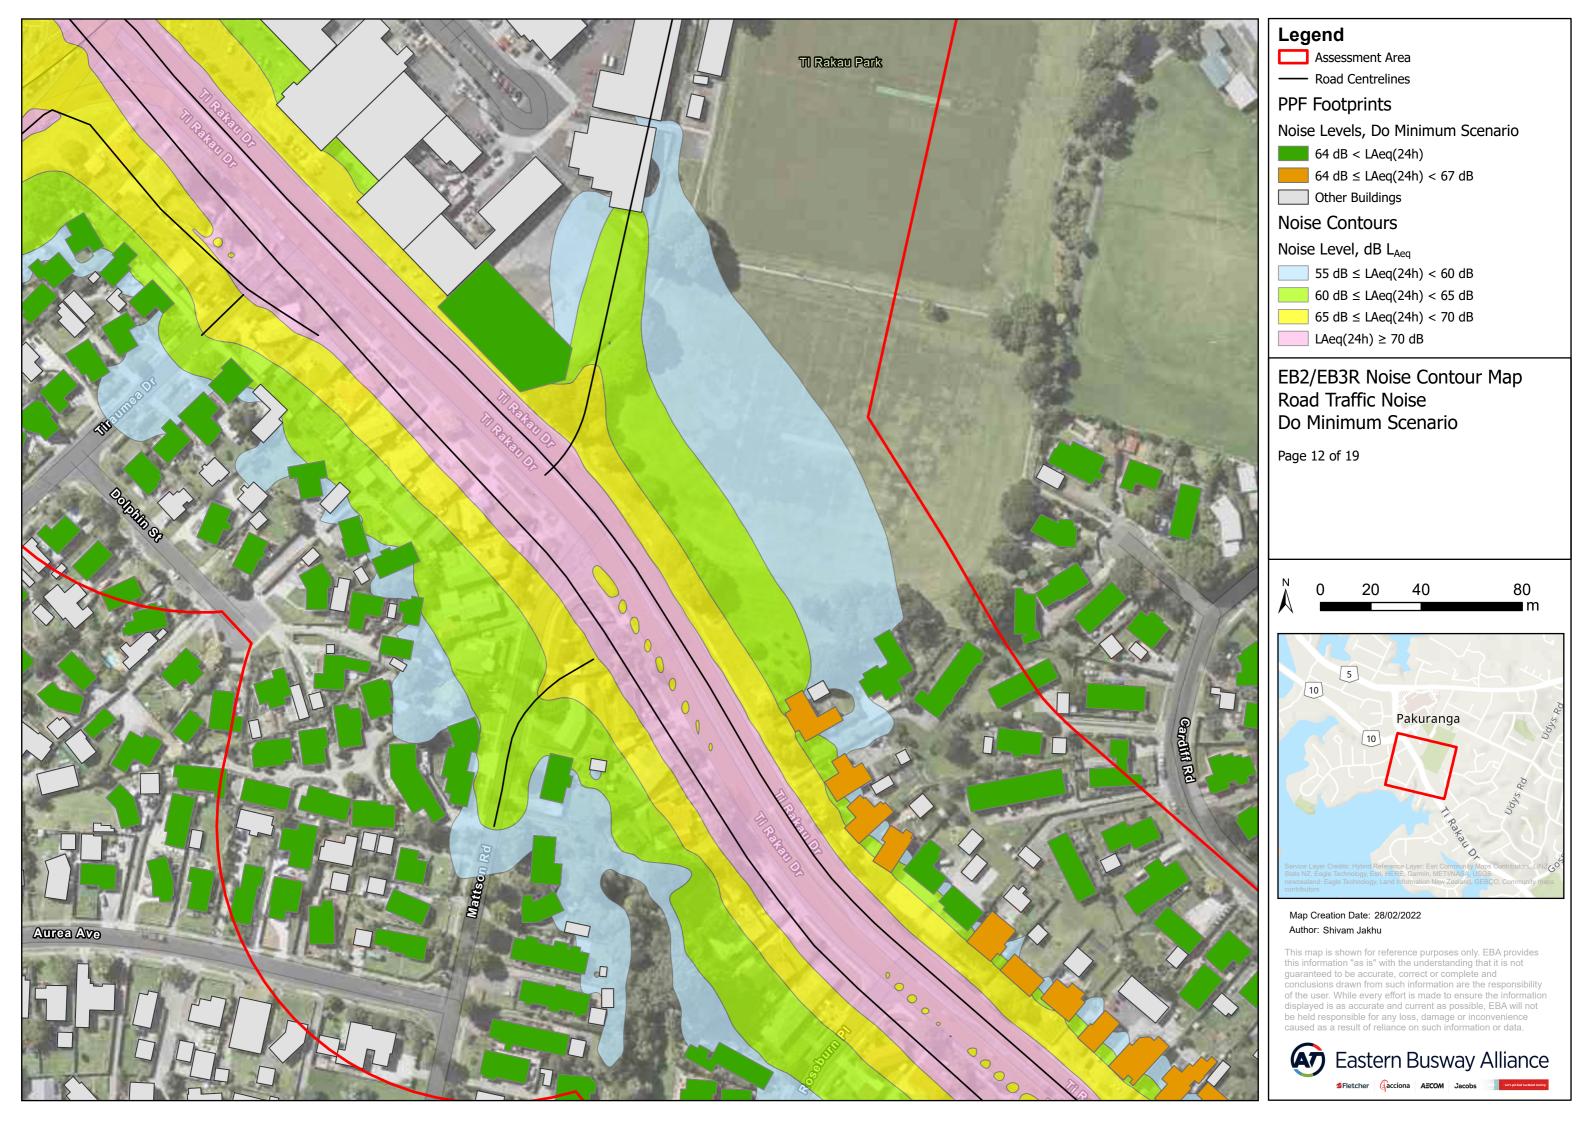

## PPF Footprints

Noise Levels, Do Minimum Scenario

64 dB < LAeq(24h)

64 dB  $\leq$  LAeq(24h) < 67 dB

Other Buildings

### **Noise Contours**

Noise Level, dB L<sub>Aea</sub>

55 dB ≤ LAeq(24h) < 60 dB

60 dB ≤ LAeq(24h) < 65 dB

LAeq(24h) ≥ 70 dB

# EB2/EB3R Noise Contour Map Road Traffic Noise Do Minimum Scenario

80

Map Creation Date: 28/02/2022 Author: Shivam Jakhu

This map is shown for reference purposes only. EBA provides this information "as is" with the understanding that it is not guaranteed to be accurate, correct or complete and conclusions drawn from such information are the responsibility of the user. While every effort is made to ensure the information displayed is as accurate and current as possible, EBA will not be held responsible for any loss, damage or inconvenience caused as a result of reliance on such information or data.