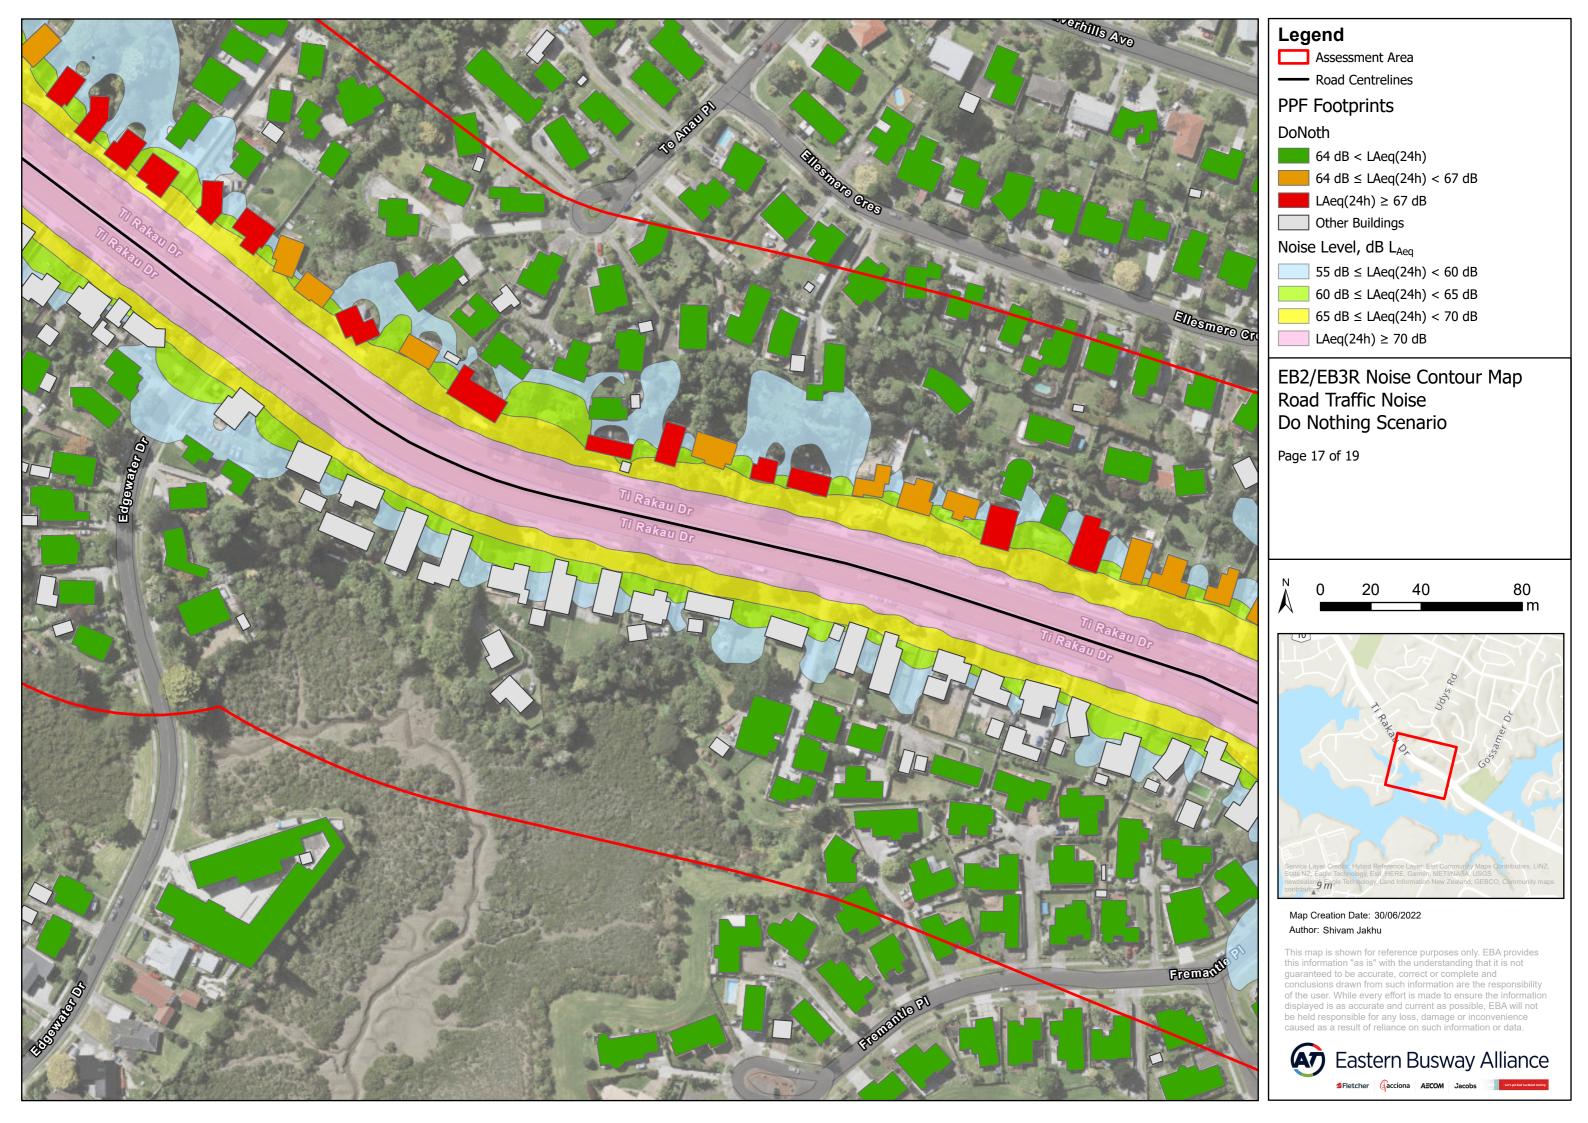

## Legend

Assessment Area

---- Road Centrelines

**PPF Footprints** 

64 dB < LAeq(24h)

64 dB  $\leq$  LAeq(24h) < 67 dB

LAeq $(24h) \ge 67 \text{ dB}$ 

Other Buildings

## Noise Level, dB L<sub>Aeq</sub>

 $55 \text{ dB} \leq \text{LAeq}(24\text{h}) < 60 \text{ dB}$ 

60 dB ≤ LAeq(24h) < 65 dB

 $65 \text{ dB} \leq \text{LAeq}(24\text{h}) < 70 \text{ dB}$ 

LAeq(24h) ≥ 70 dB

# EB2/EB3R Noise Contour Map Road Traffic Noise Do Nothing Scenario

Page 8 of 19

Map Creation Date: 30/06/2022 Author: Shivam Jakhu

This map is shown for reference purposes only. EBA provides this information "as is" with the understanding that it is not guaranteed to be accurate, correct or complete and conclusions drawn from such information are the responsibility of the user. While every effort is made to ensure the information displayed is as accurate and current as possible, EBA will not be held responsible for any loss, damage or inconvenience caused as a result of reliance on such information or data.