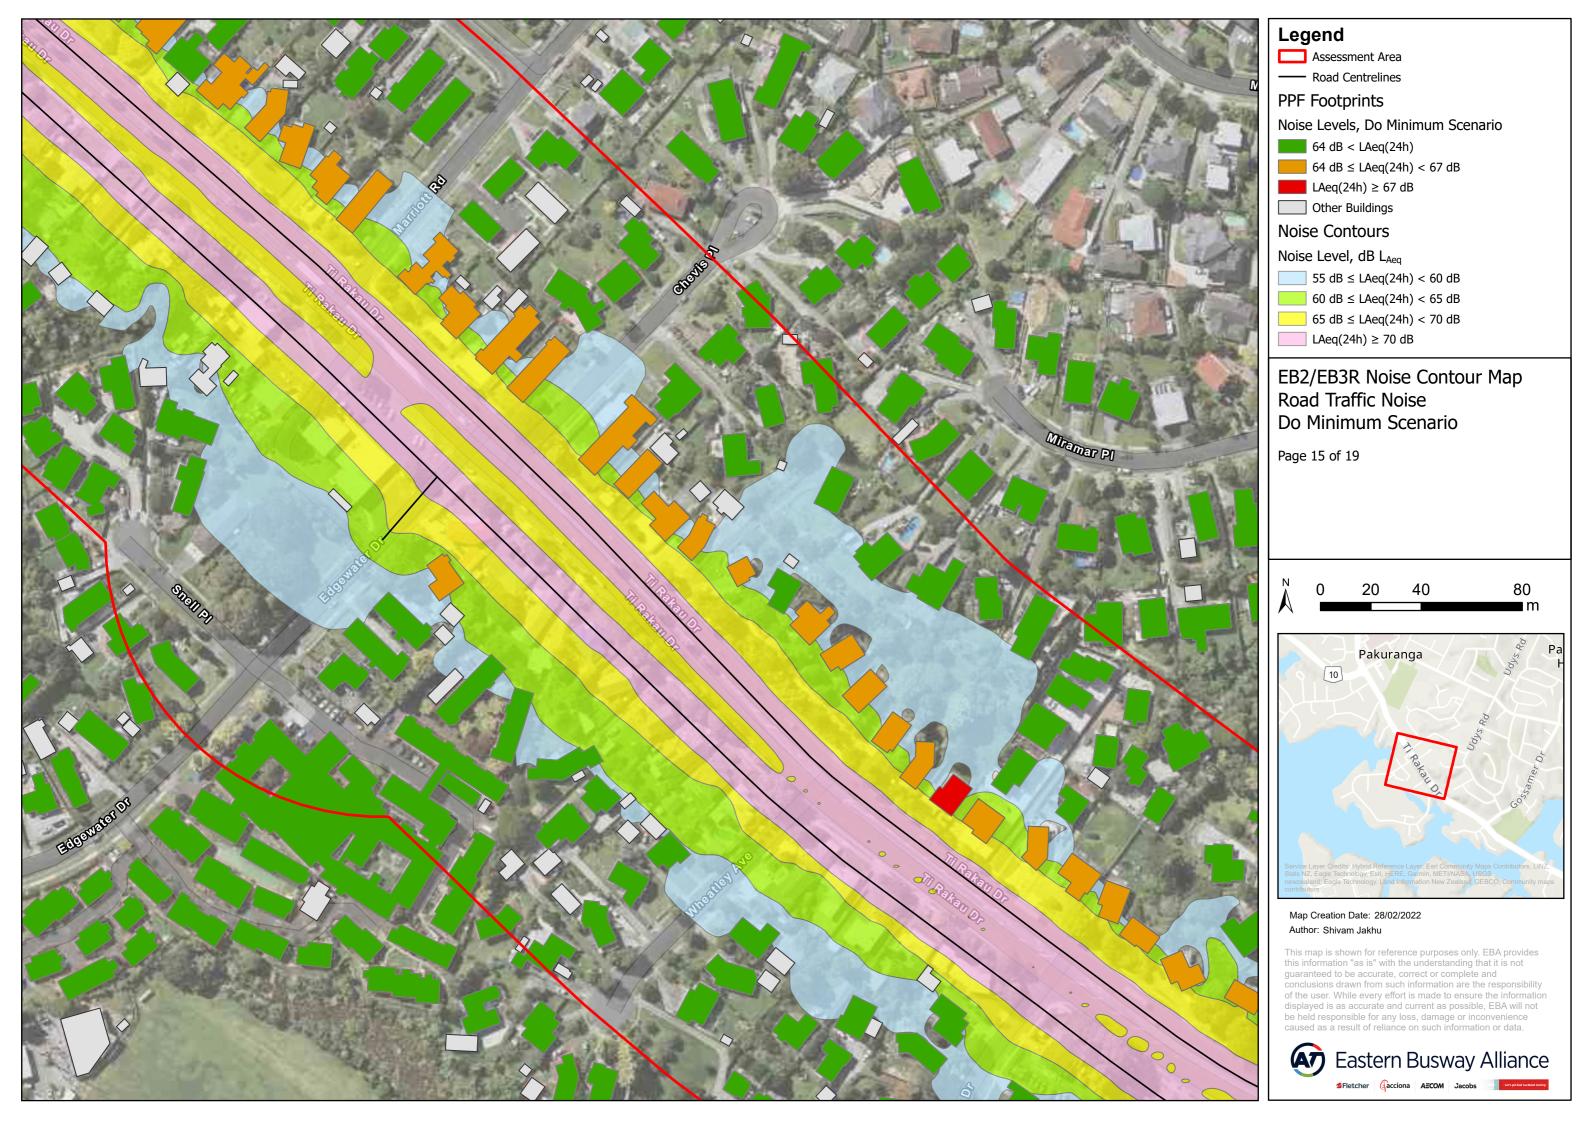

## PPF Footprints

Noise Levels, Do Minimum Scenario

64 dB < LAeq(24h)

64 dB  $\leq$  LAeq(24h) < 67 dB

Other Buildings

### **Noise Contours**

Noise Level, dB L<sub>Aea</sub>

55 dB ≤ LAeq(24h) < 60 dB

60 dB ≤ LAeq(24h) < 65 dB

LAeq(24h) ≥ 70 dB

# EB2/EB3R Noise Contour Map Road Traffic Noise Do Minimum Scenario

80

Map Creation Date: 28/02/2022 Author: Shivam Jakhu

This map is shown for reference purposes only. EBA provides this information "as is" with the understanding that it is not guaranteed to be accurate, correct or complete and conclusions drawn from such information are the responsibility of the user. While every effort is made to ensure the information displayed is as accurate and current as possible, EBA will not be held responsible for any loss, damage or inconvenience caused as a result of reliance on such information or data.