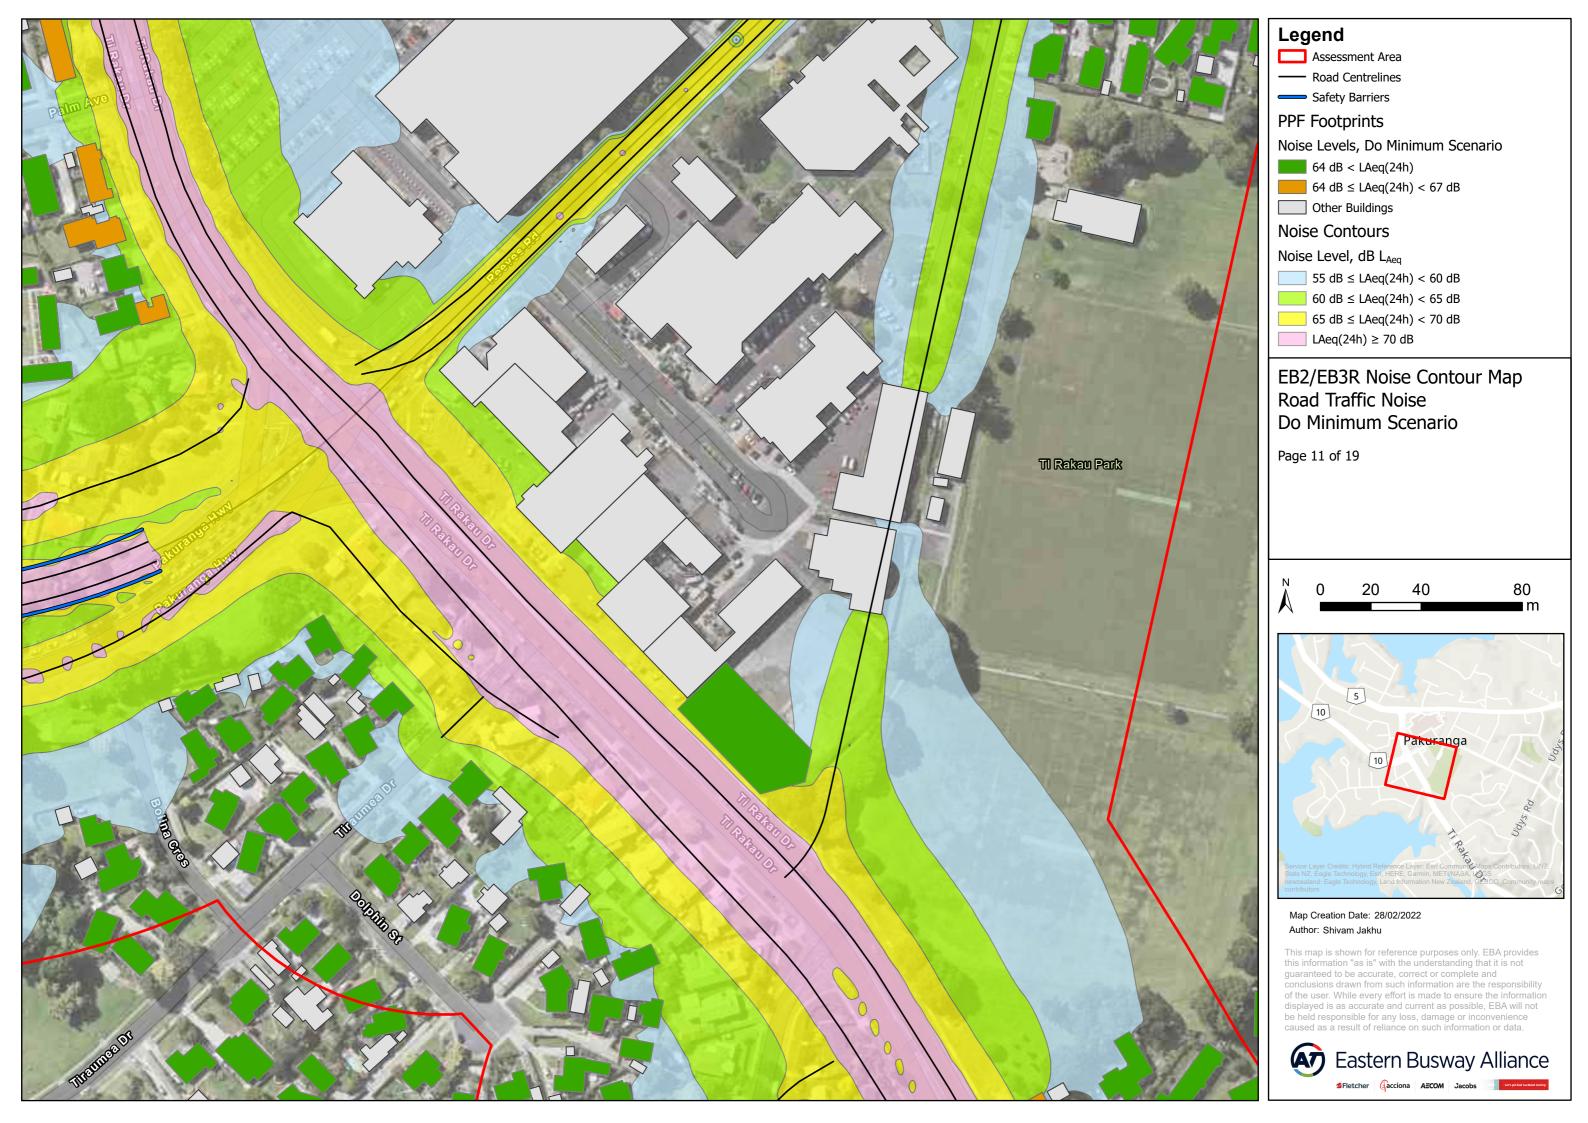

## PPF Footprints

Noise Levels, Do Minimum Scenario

64 dB < LAeq(24h)

64 dB  $\leq$  LAeq(24h) < 67 dB

Other Buildings

### **Noise Contours**

Noise Level, dB L<sub>Aea</sub>

55 dB ≤ LAeq(24h) < 60 dB

60 dB ≤ LAeq(24h) < 65 dB

LAeq(24h) ≥ 70 dB

# EB2/EB3R Noise Contour Map Road Traffic Noise Do Minimum Scenario

80

Map Creation Date: 28/02/2022 Author: Shivam Jakhu

This map is shown for reference purposes only. EBA provides this information "as is" with the understanding that it is not guaranteed to be accurate, correct or complete and conclusions drawn from such information are the responsibility of the user. While every effort is made to ensure the information displayed is as accurate and current as possible, EBA will not be held responsible for any loss, damage or inconvenience caused as a result of reliance on such information or data.