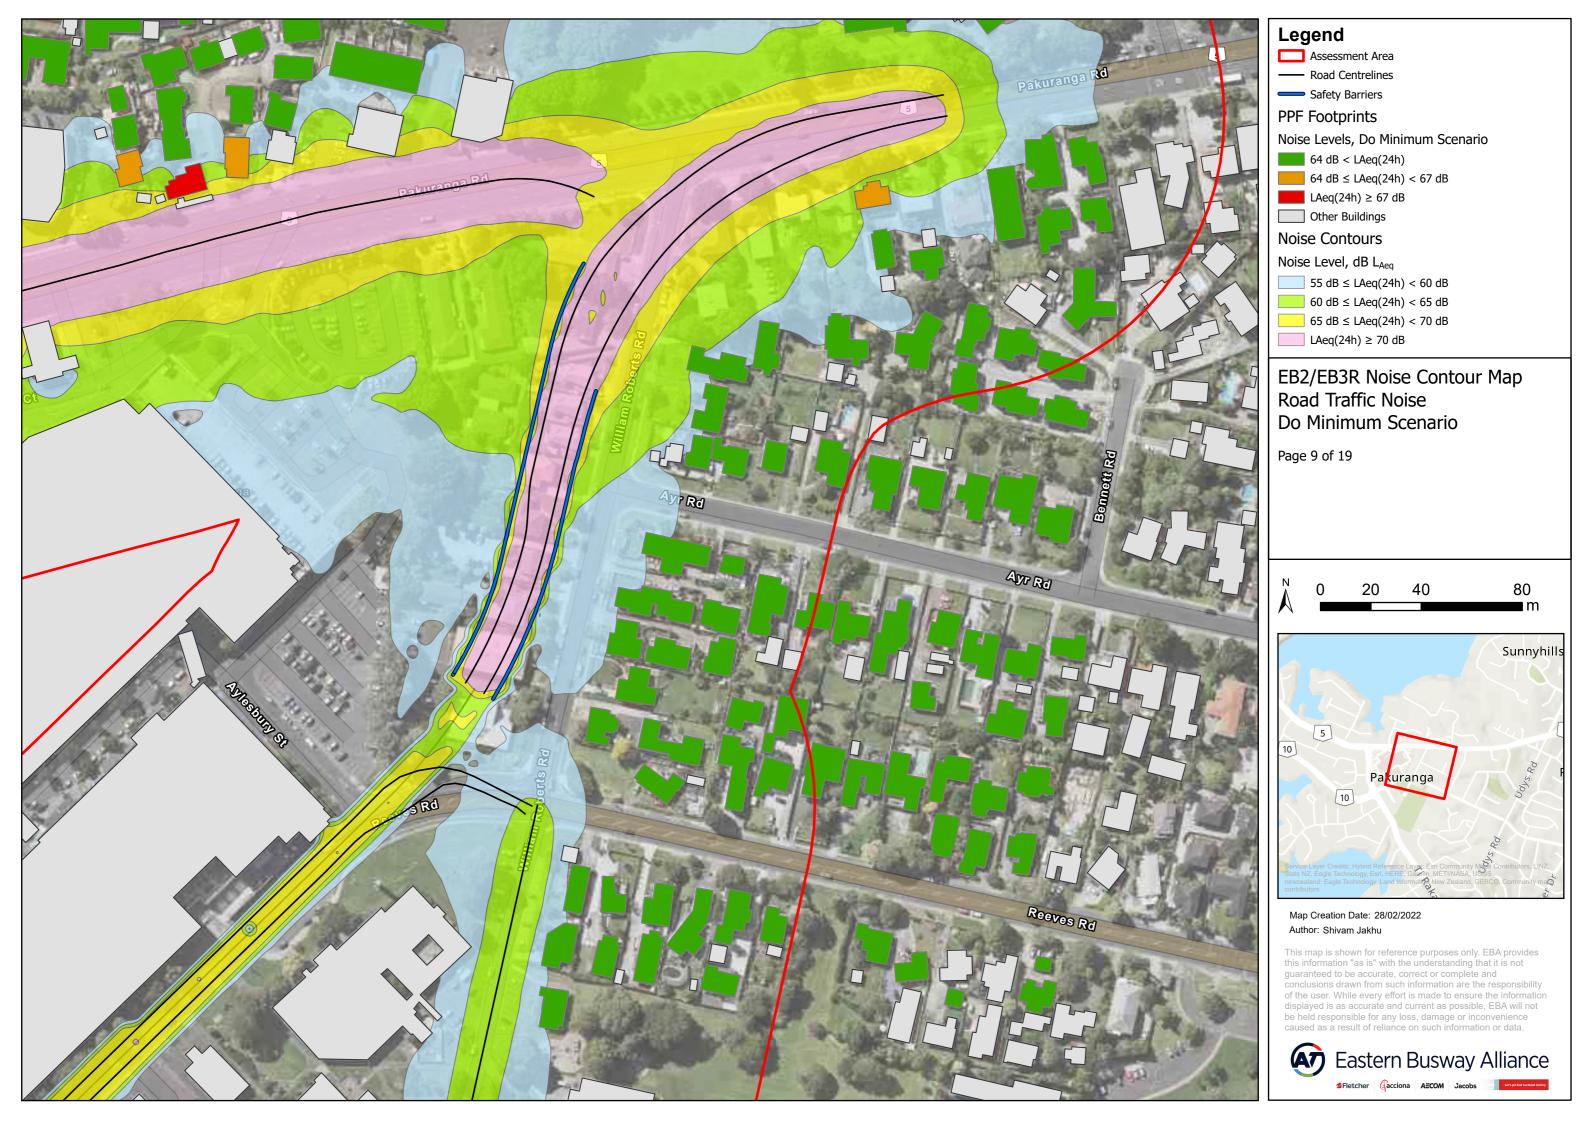

Assessment Area

Safety Barriers

## PPF Footprints

Noise Levels, Do Minimum Scenario

64 dB < LAeq(24h)

64 dB  $\leq$  LAeq(24h) < 67 dB

Other Buildings

### **Noise Contours**

Noise Level, dB L<sub>Aea</sub>

55 dB ≤ LAeq(24h) < 60 dB

60 dB ≤ LAeq(24h) < 65 dB

LAeq(24h) ≥ 70 dB

# EB2/EB3R Noise Contour Map Road Traffic Noise Do Minimum Scenario

80

Map Creation Date: 28/02/2022 Author: Shivam Jakhu

This map is shown for reference purposes only. EBA provides this information "as is" with the understanding that it is not guaranteed to be accurate, correct or complete and conclusions drawn from such information are the responsibility of the user. While every effort is made to ensure the information displayed is as accurate and current as possible, EBA will not be held responsible for any loss, damage or inconvenience caused as a result of reliance on such information or data.