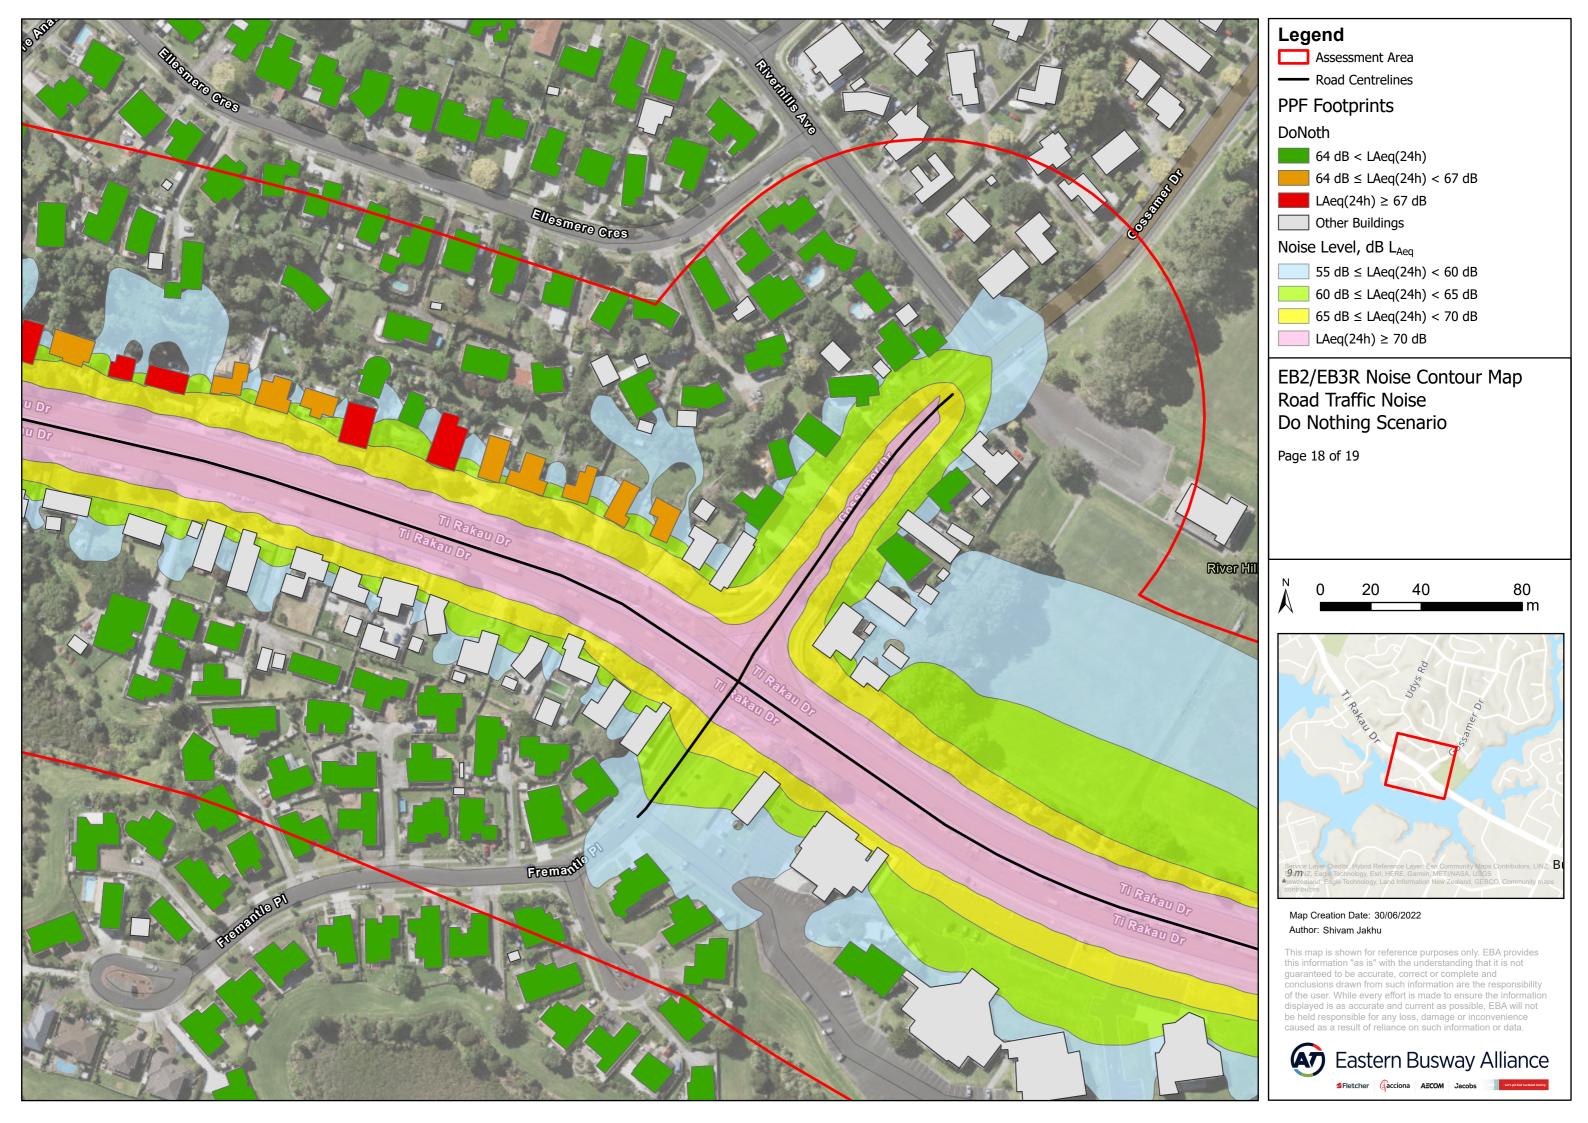

## Legend

Assessment Area

---- Road Centrelines

**PPF Footprints** 

64 dB < LAeq(24h)

64 dB  $\leq$  LAeq(24h) < 67 dB

LAeq $(24h) \ge 67 \text{ dB}$ 

Other Buildings

## Noise Level, dB L<sub>Aeq</sub>

 $55 \text{ dB} \leq \text{LAeq}(24\text{h}) < 60 \text{ dB}$ 

60 dB ≤ LAeq(24h) < 65 dB

 $65 \text{ dB} \leq \text{LAeq}(24\text{h}) < 70 \text{ dB}$ 

LAeq(24h) ≥ 70 dB

# EB2/EB3R Noise Contour Map Road Traffic Noise Do Nothing Scenario

Page 8 of 19

Map Creation Date: 30/06/2022 Author: Shivam Jakhu

This map is shown for reference purposes only. EBA provides this information "as is" with the understanding that it is not guaranteed to be accurate, correct or complete and conclusions drawn from such information are the responsibility of the user. While every effort is made to ensure the information displayed is as accurate and current as possible, EBA will not be held responsible for any loss, damage or inconvenience caused as a result of reliance on such information or data.