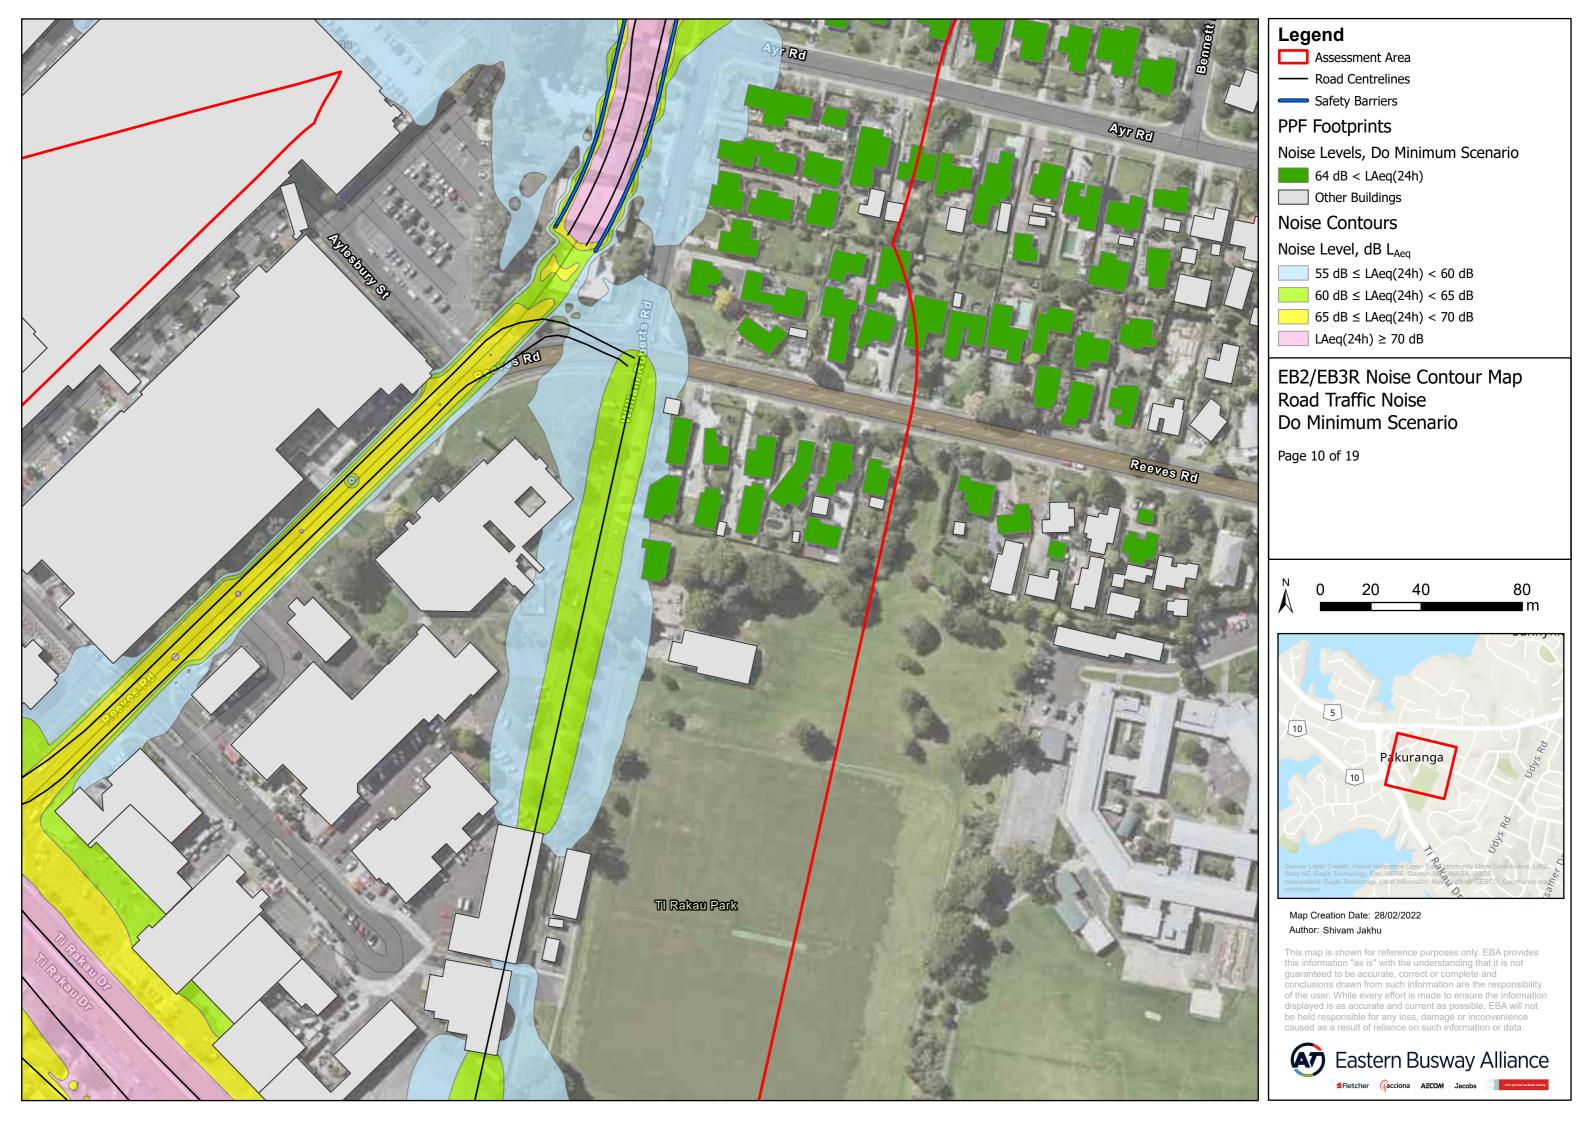

Assessment Area

Safety Barriers

## PPF Footprints

Noise Levels, Do Minimum Scenario

64 dB < LAeq(24h)

64 dB  $\leq$  LAeq(24h) < 67 dB

Other Buildings

### **Noise Contours**

Noise Level, dB L<sub>Aea</sub>

55 dB ≤ LAeq(24h) < 60 dB

60 dB ≤ LAeq(24h) < 65 dB

LAeq(24h) ≥ 70 dB

# EB2/EB3R Noise Contour Map Road Traffic Noise Do Minimum Scenario

80

Map Creation Date: 28/02/2022 Author: Shivam Jakhu

This map is shown for reference purposes only. EBA provides this information "as is" with the understanding that it is not guaranteed to be accurate, correct or complete and conclusions drawn from such information are the responsibility of the user. While every effort is made to ensure the information displayed is as accurate and current as possible, EBA will not be held responsible for any loss, damage or inconvenience caused as a result of reliance on such information or data.