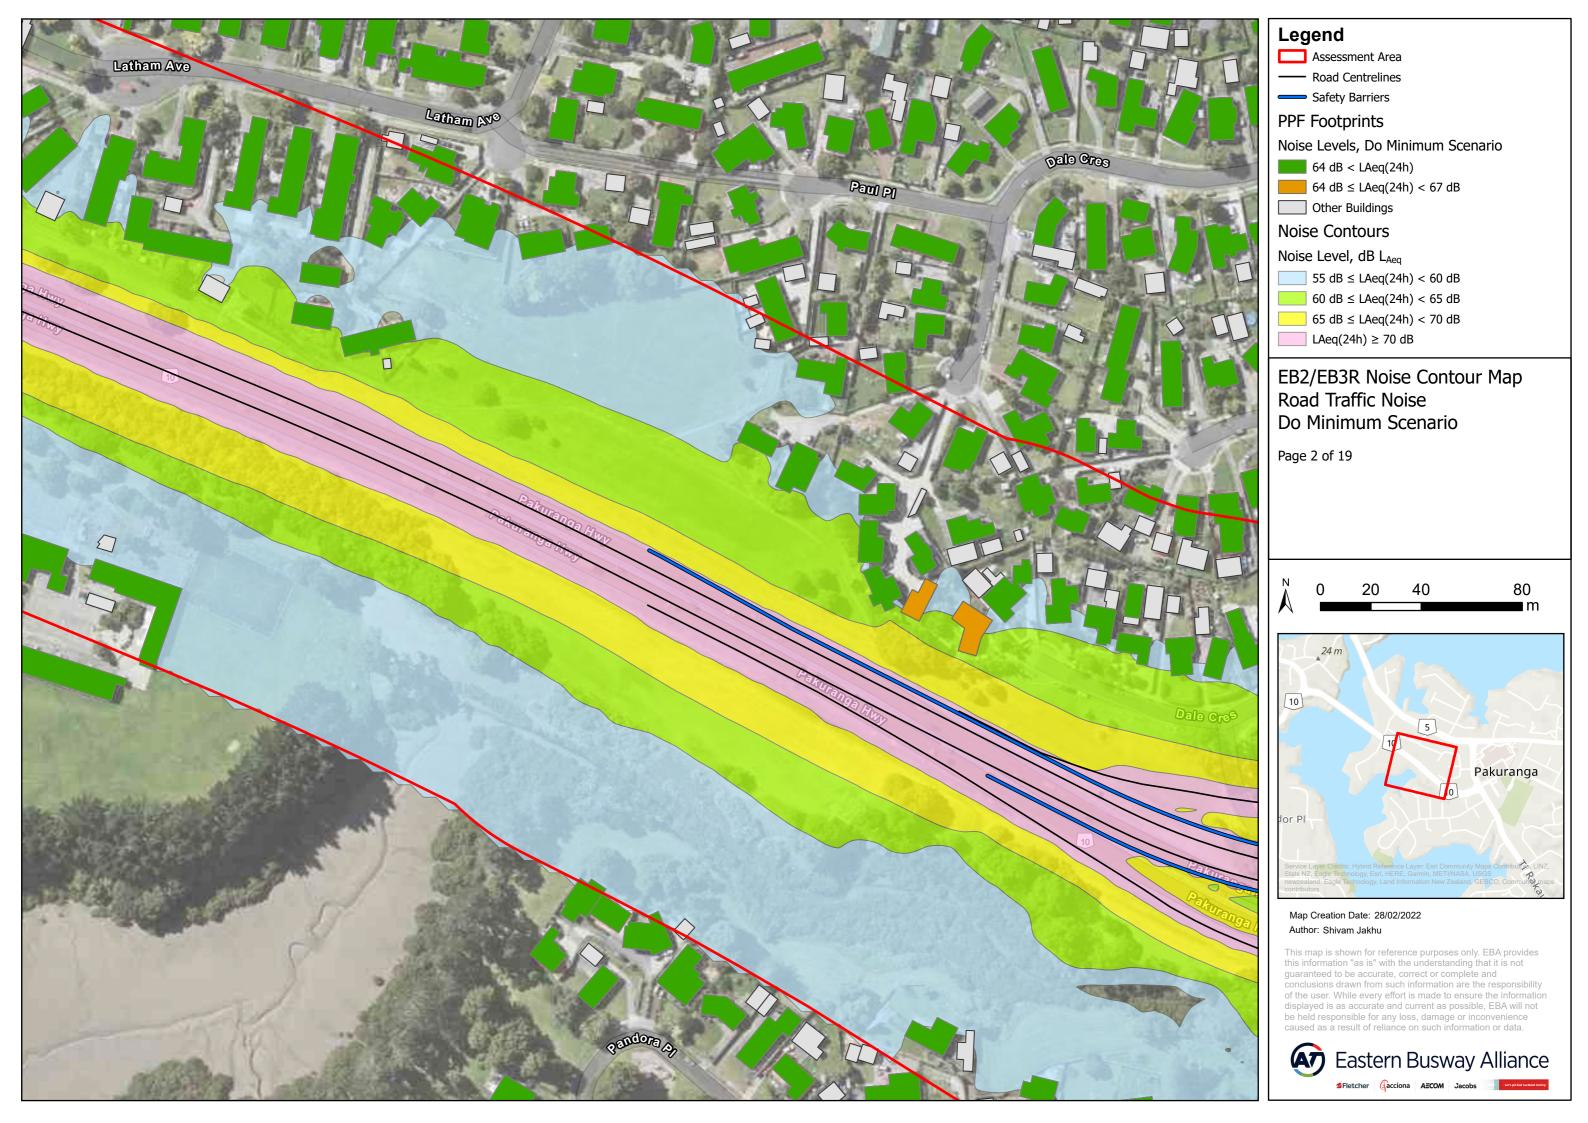

Assessment Area

Safety Barriers

## PPF Footprints

Noise Levels, Do Minimum Scenario

64 dB < LAeq(24h)

64 dB  $\leq$  LAeq(24h) < 67 dB

Other Buildings

### **Noise Contours**

Noise Level, dB L<sub>Aea</sub>

55 dB ≤ LAeq(24h) < 60 dB

60 dB ≤ LAeq(24h) < 65 dB

LAeq(24h) ≥ 70 dB

# EB2/EB3R Noise Contour Map Road Traffic Noise Do Minimum Scenario

80

Map Creation Date: 28/02/2022 Author: Shivam Jakhu

This map is shown for reference purposes only. EBA provides this information "as is" with the understanding that it is not guaranteed to be accurate, correct or complete and conclusions drawn from such information are the responsibility of the user. While every effort is made to ensure the information displayed is as accurate and current as possible, EBA will not be held responsible for any loss, damage or inconvenience caused as a result of reliance on such information or data.