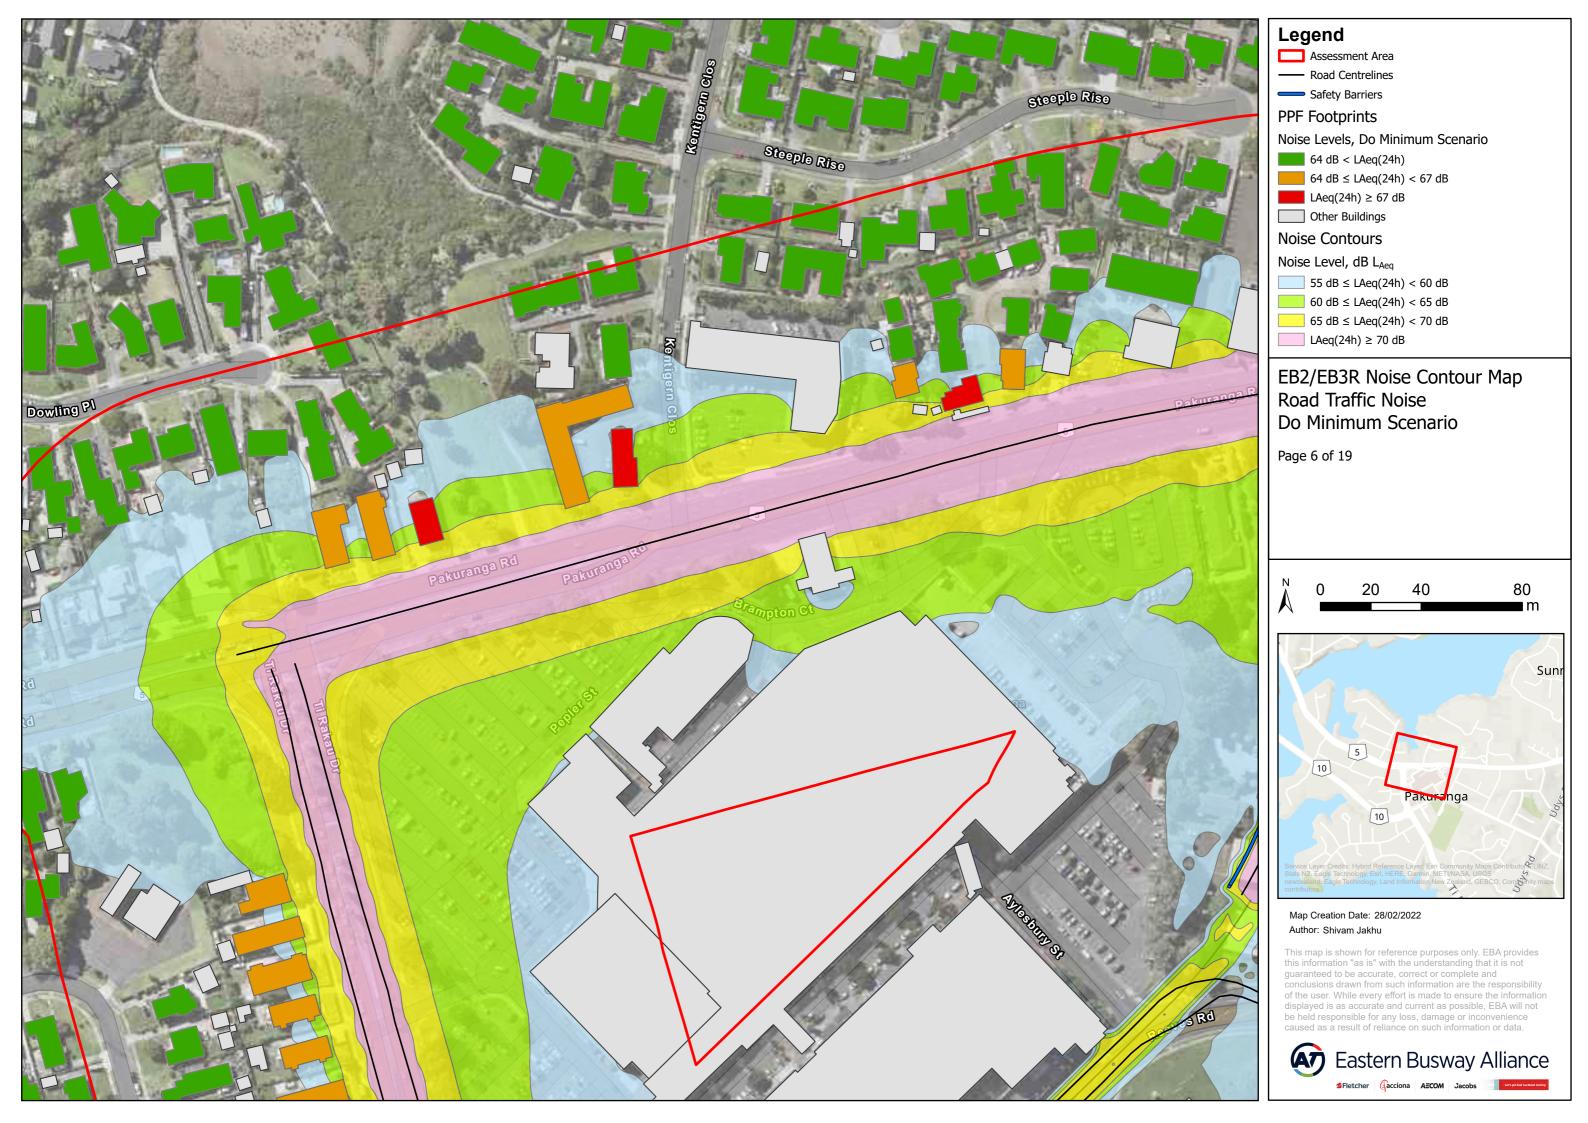

Assessment Area

Safety Barriers

## PPF Footprints

Noise Levels, Do Minimum Scenario

64 dB < LAeq(24h)

64 dB  $\leq$  LAeq(24h) < 67 dB

Other Buildings

### **Noise Contours**

Noise Level, dB L<sub>Aea</sub>

55 dB ≤ LAeq(24h) < 60 dB

60 dB ≤ LAeq(24h) < 65 dB

LAeq(24h) ≥ 70 dB

# EB2/EB3R Noise Contour Map Road Traffic Noise Do Minimum Scenario

80

Map Creation Date: 28/02/2022 Author: Shivam Jakhu

This map is shown for reference purposes only. EBA provides this information "as is" with the understanding that it is not guaranteed to be accurate, correct or complete and conclusions drawn from such information are the responsibility of the user. While every effort is made to ensure the information displayed is as accurate and current as possible, EBA will not be held responsible for any loss, damage or inconvenience caused as a result of reliance on such information or data.