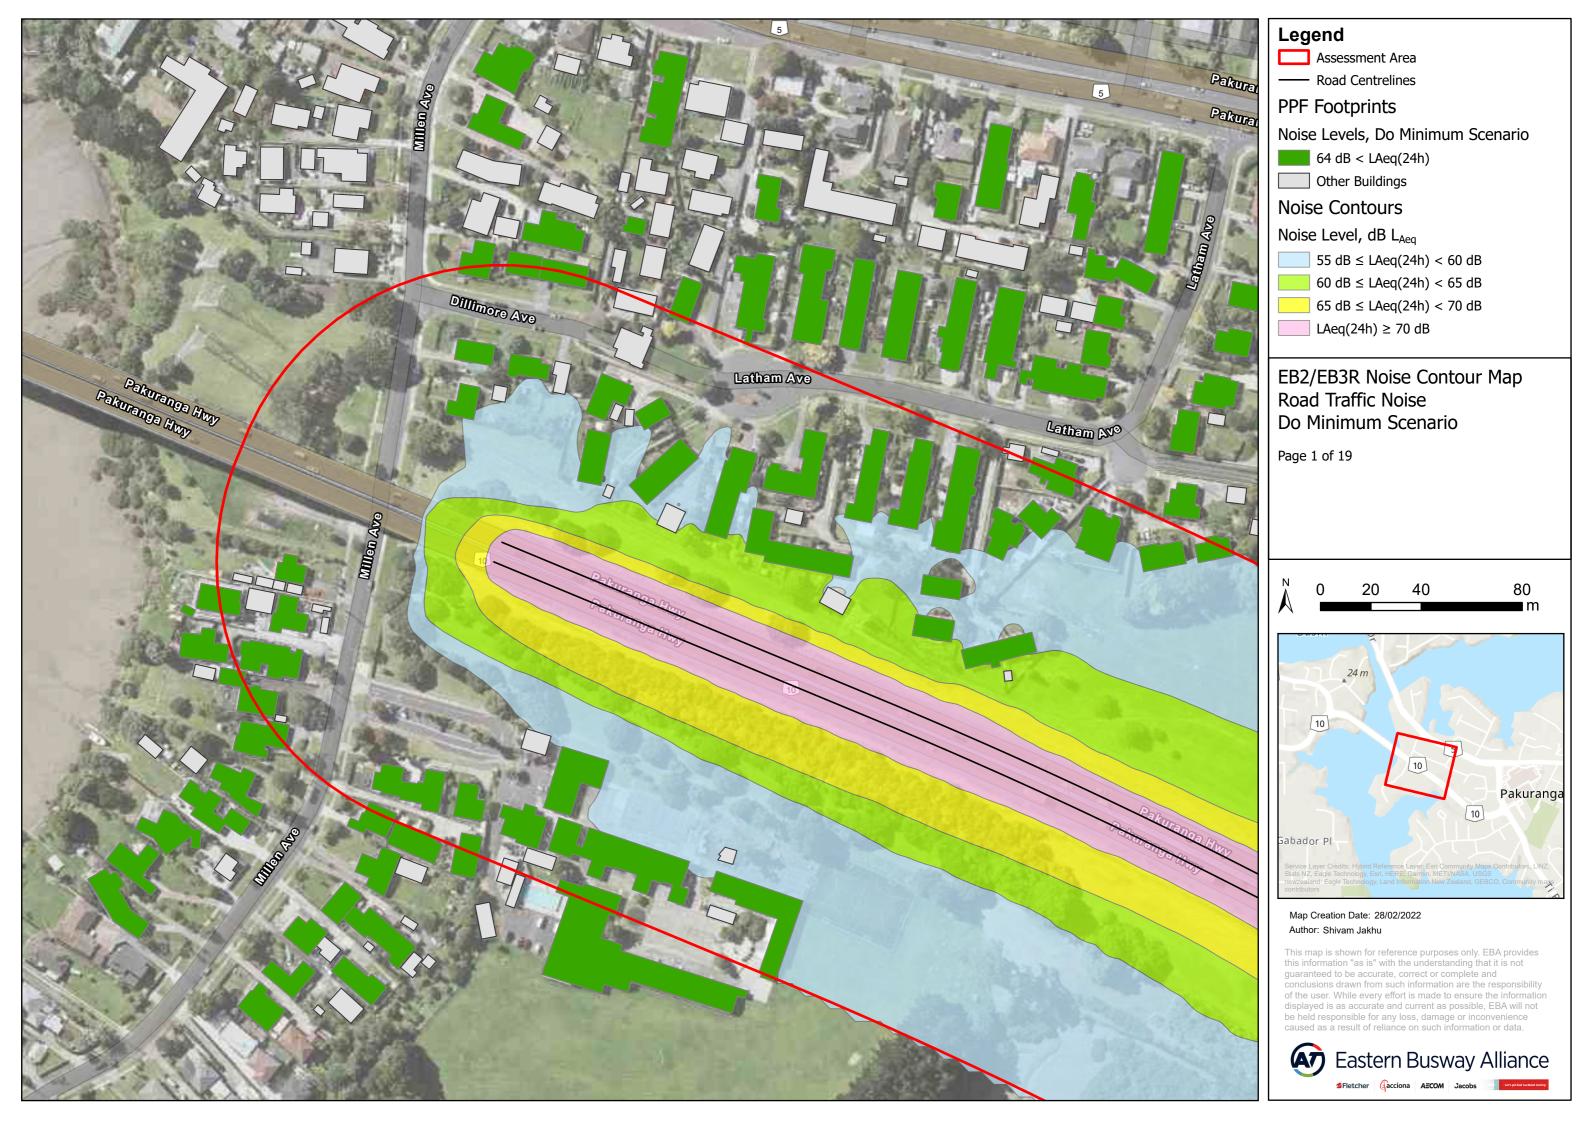

## PPF Footprints

Noise Levels, Do Minimum Scenario

64 dB < LAeq(24h)

64 dB  $\leq$  LAeq(24h) < 67 dB

Other Buildings

### **Noise Contours**

Noise Level, dB L<sub>Aea</sub>

55 dB ≤ LAeq(24h) < 60 dB

60 dB ≤ LAeq(24h) < 65 dB

LAeq(24h) ≥ 70 dB

# EB2/EB3R Noise Contour Map Road Traffic Noise Do Minimum Scenario

80

Map Creation Date: 28/02/2022 Author: Shivam Jakhu

This map is shown for reference purposes only. EBA provides this information "as is" with the understanding that it is not guaranteed to be accurate, correct or complete and conclusions drawn from such information are the responsibility of the user. While every effort is made to ensure the information displayed is as accurate and current as possible, EBA will not be held responsible for any loss, damage or inconvenience caused as a result of reliance on such information or data.