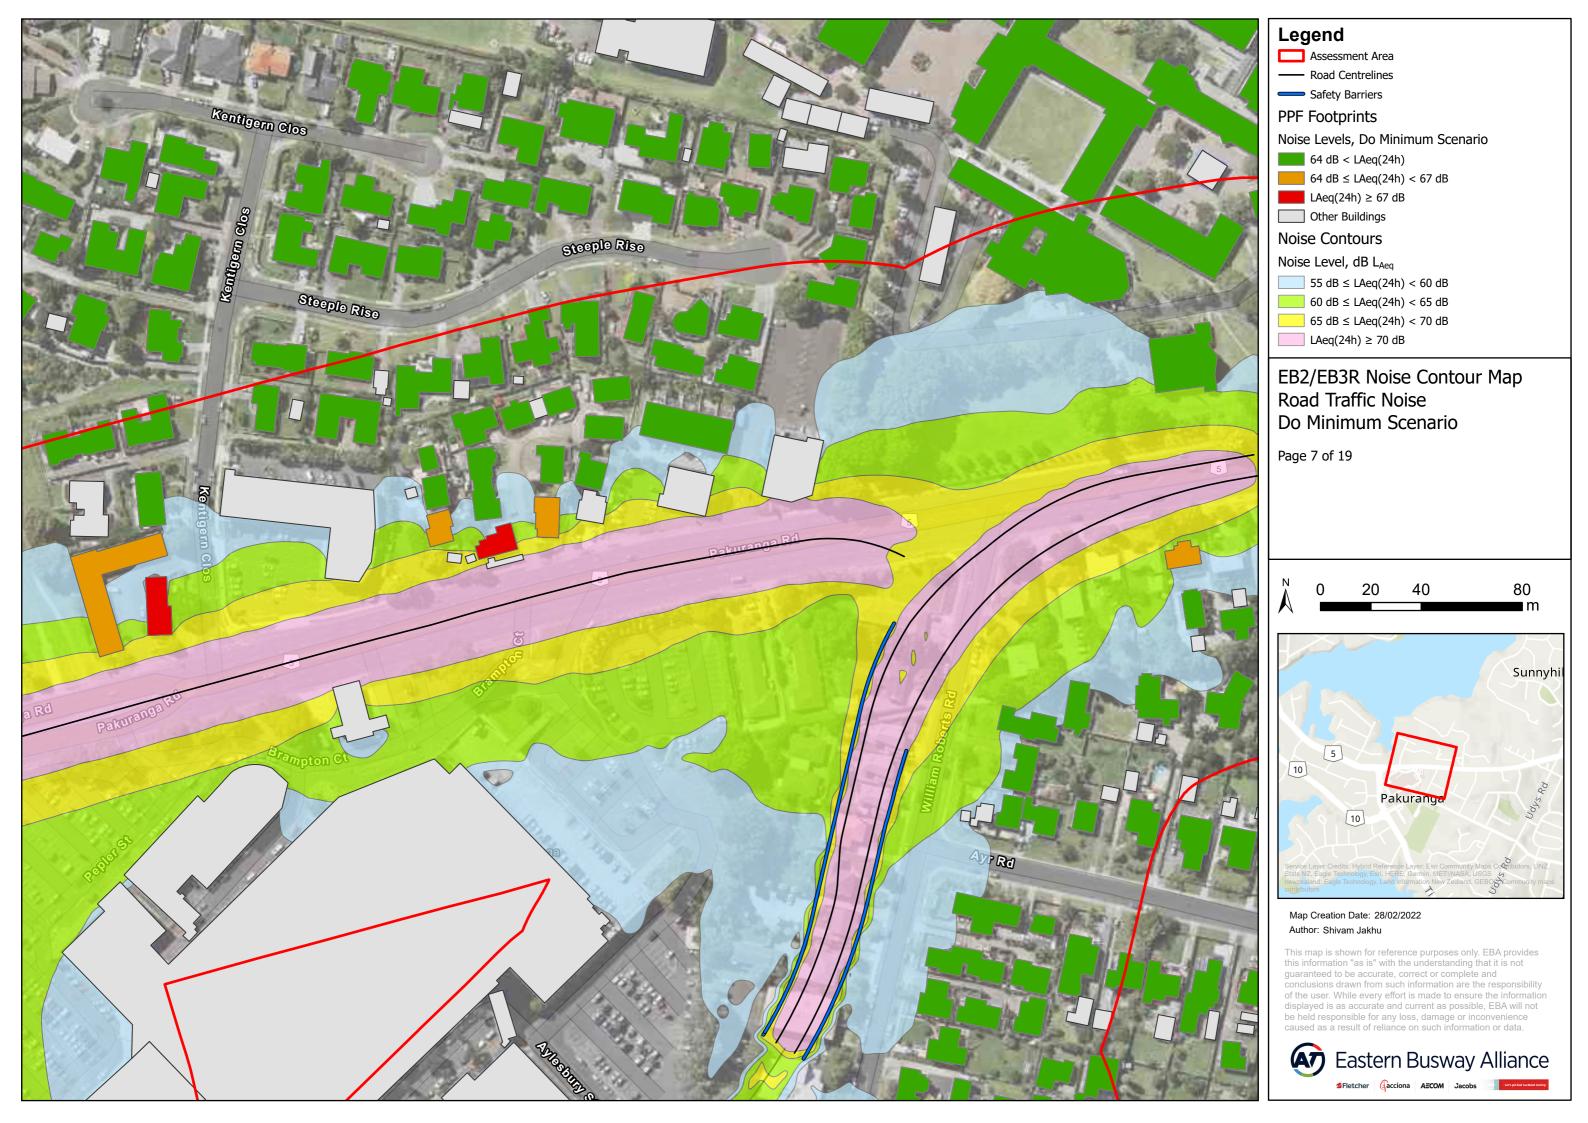

## Legend

Assessment Area

---- Road Centrelines

**PPF Footprints** 

64 dB < LAeq(24h)

64 dB  $\leq$  LAeq(24h) < 67 dB

LAeq $(24h) \ge 67 \text{ dB}$ 

Other Buildings

## Noise Level, dB L<sub>Aeq</sub>

 $55 \text{ dB} \leq \text{LAeq}(24\text{h}) < 60 \text{ dB}$ 

60 dB ≤ LAeq(24h) < 65 dB

 $65 \text{ dB} \leq \text{LAeq}(24\text{h}) < 70 \text{ dB}$ 

LAeq(24h) ≥ 70 dB

# EB2/EB3R Noise Contour Map Road Traffic Noise Do Minimum Scenario

80

Map Creation Date: 28/02/2022 Author: Shivam Jakhu

This map is shown for reference purposes only. EBA provides this information "as is" with the understanding that it is not guaranteed to be accurate, correct or complete and conclusions drawn from such information are the responsibility of the user. While every effort is made to ensure the information displayed is as accurate and current as possible, EBA will not be held responsible for any loss, damage or inconvenience caused as a result of reliance on such information or data.