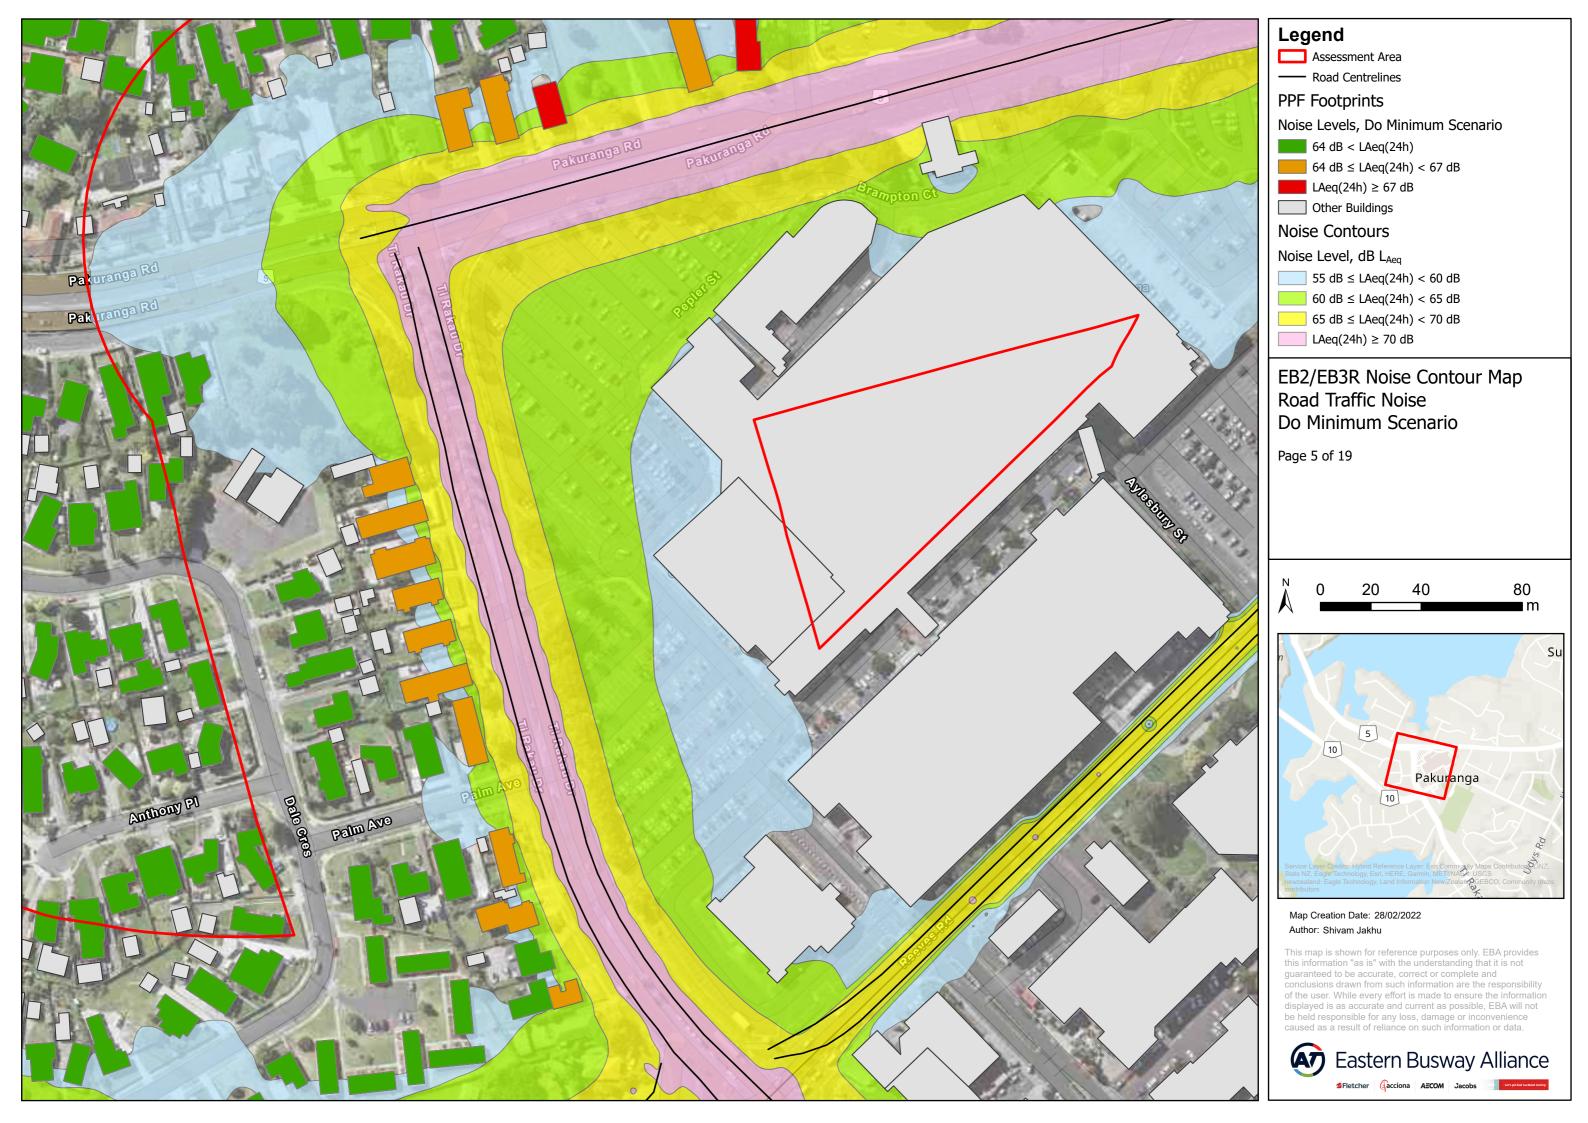

Assessment Area

Safety Barriers

## PPF Footprints

Noise Levels, Do Minimum Scenario

64 dB < LAeq(24h)

64 dB  $\leq$  LAeq(24h) < 67 dB

Other Buildings

### **Noise Contours**

Noise Level, dB L<sub>Aea</sub>

55 dB ≤ LAeq(24h) < 60 dB

60 dB ≤ LAeq(24h) < 65 dB

LAeq(24h) ≥ 70 dB

# EB2/EB3R Noise Contour Map Road Traffic Noise Do Minimum Scenario

80

Map Creation Date: 28/02/2022 Author: Shivam Jakhu

This map is shown for reference purposes only. EBA provides this information "as is" with the understanding that it is not guaranteed to be accurate, correct or complete and conclusions drawn from such information are the responsibility of the user. While every effort is made to ensure the information displayed is as accurate and current as possible, EBA will not be held responsible for any loss, damage or inconvenience caused as a result of reliance on such information or data.