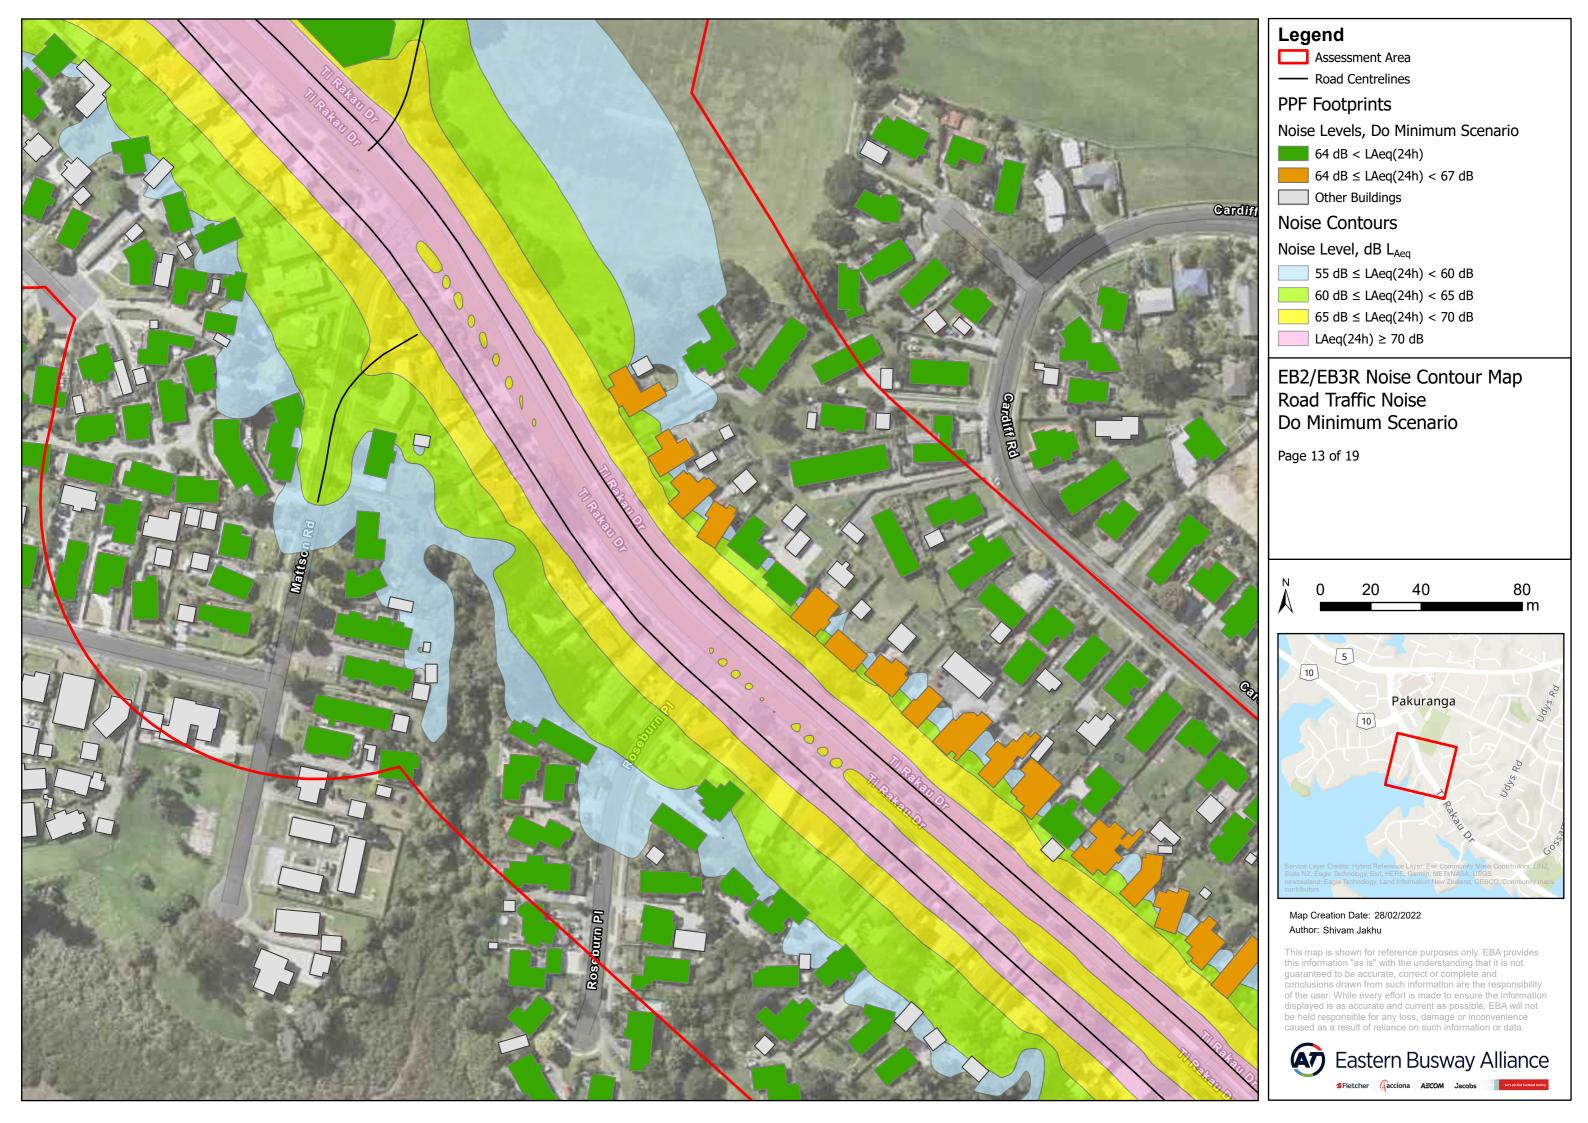

## PPF Footprints

Noise Levels, Do Minimum Scenario

64 dB < LAeq(24h)

64 dB  $\leq$  LAeq(24h) < 67 dB

Other Buildings

### **Noise Contours**

Noise Level, dB L<sub>Aea</sub>

55 dB ≤ LAeq(24h) < 60 dB

60 dB ≤ LAeq(24h) < 65 dB

LAeq(24h) ≥ 70 dB

# EB2/EB3R Noise Contour Map Road Traffic Noise Do Minimum Scenario

80

Map Creation Date: 28/02/2022 Author: Shivam Jakhu

This map is shown for reference purposes only. EBA provides this information "as is" with the understanding that it is not guaranteed to be accurate, correct or complete and conclusions drawn from such information are the responsibility of the user. While every effort is made to ensure the information displayed is as accurate and current as possible, EBA will not be held responsible for any loss, damage or inconvenience caused as a result of reliance on such information or data.