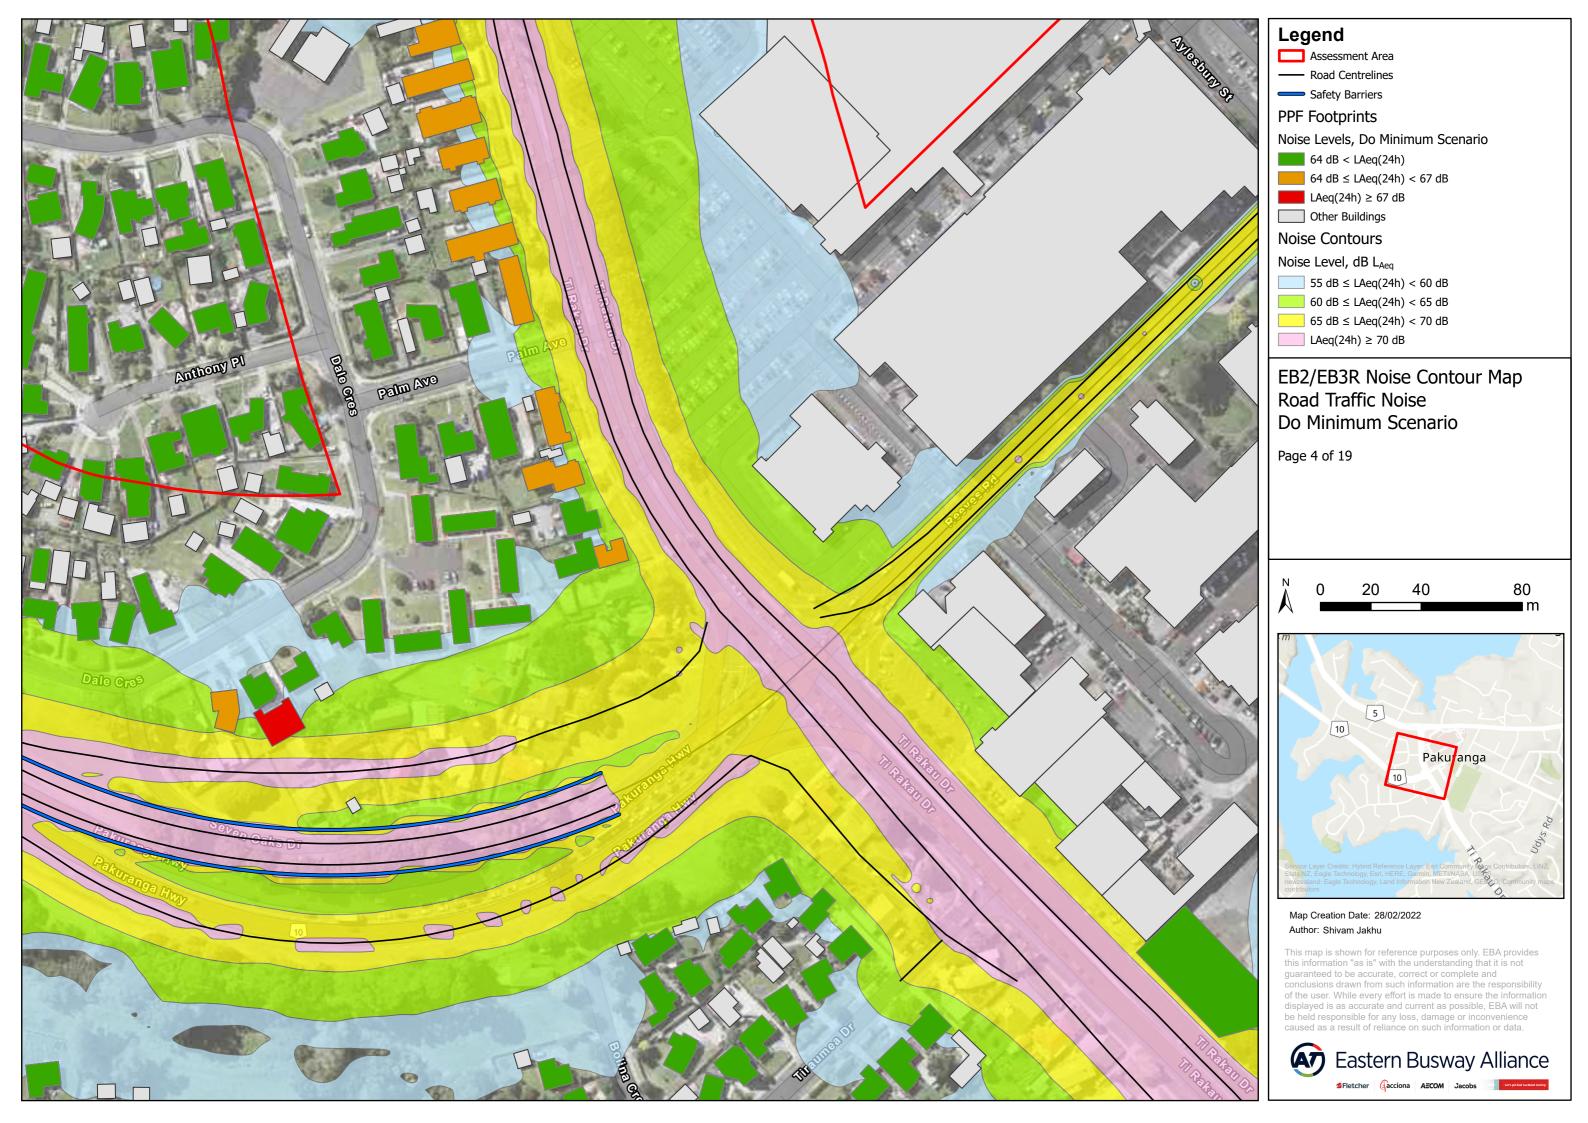

Assessment Area

Safety Barriers

## PPF Footprints

Noise Levels, Do Minimum Scenario

64 dB < LAeq(24h)

64 dB  $\leq$  LAeq(24h) < 67 dB

Other Buildings

### **Noise Contours**

Noise Level, dB L<sub>Aea</sub>

55 dB ≤ LAeq(24h) < 60 dB

60 dB ≤ LAeq(24h) < 65 dB

LAeq(24h) ≥ 70 dB

# EB2/EB3R Noise Contour Map Road Traffic Noise Do Minimum Scenario

80

Map Creation Date: 28/02/2022 Author: Shivam Jakhu

This map is shown for reference purposes only. EBA provides this information "as is" with the understanding that it is not guaranteed to be accurate, correct or complete and conclusions drawn from such information are the responsibility of the user. While every effort is made to ensure the information displayed is as accurate and current as possible, EBA will not be held responsible for any loss, damage or inconvenience caused as a result of reliance on such information or data.