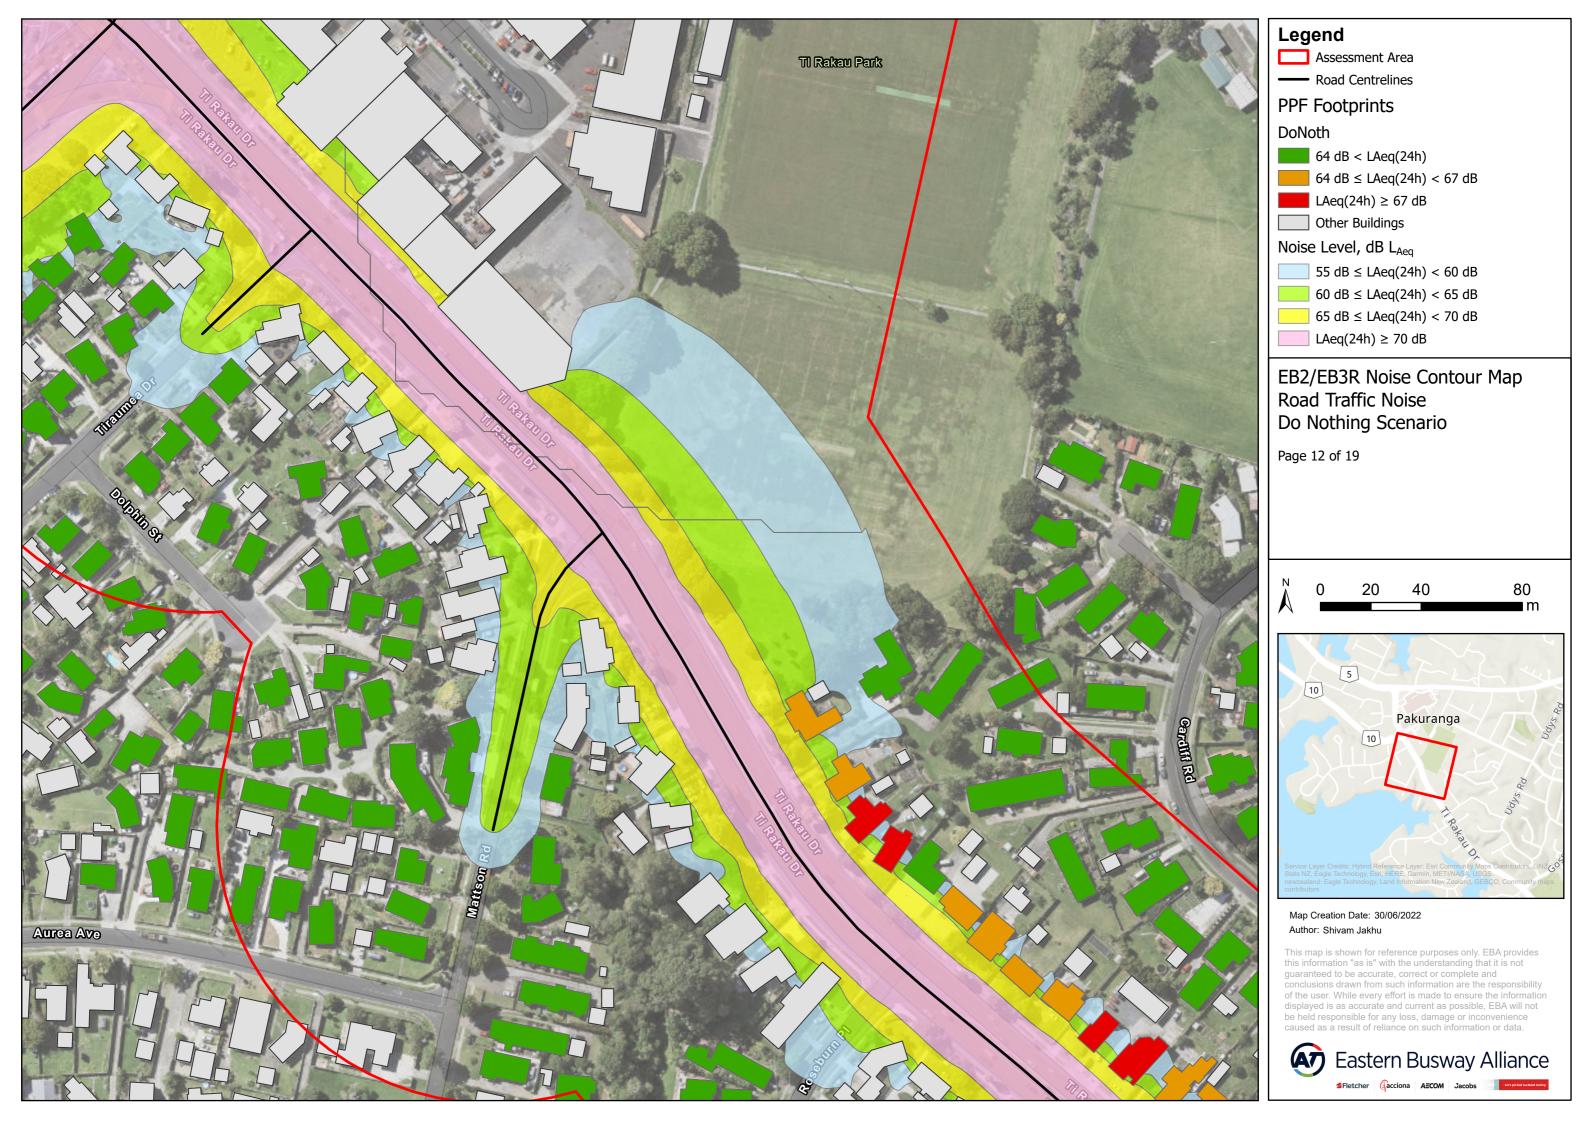

## Legend

Assessment Area

---- Road Centrelines

**PPF Footprints** 

64 dB < LAeq(24h)

64 dB  $\leq$  LAeq(24h) < 67 dB

LAeq $(24h) \ge 67 \text{ dB}$ 

Other Buildings

## Noise Level, dB L<sub>Aeq</sub>

 $55 \text{ dB} \leq \text{LAeq}(24\text{h}) < 60 \text{ dB}$ 

60 dB ≤ LAeq(24h) < 65 dB

 $65 \text{ dB} \leq \text{LAeq}(24\text{h}) < 70 \text{ dB}$ 

LAeq(24h) ≥ 70 dB

# EB2/EB3R Noise Contour Map Road Traffic Noise Do Nothing Scenario

Page 8 of 19

Map Creation Date: 30/06/2022 Author: Shivam Jakhu

This map is shown for reference purposes only. EBA provides this information "as is" with the understanding that it is not guaranteed to be accurate, correct or complete and conclusions drawn from such information are the responsibility of the user. While every effort is made to ensure the information displayed is as accurate and current as possible, EBA will not be held responsible for any loss, damage or inconvenience caused as a result of reliance on such information or data.