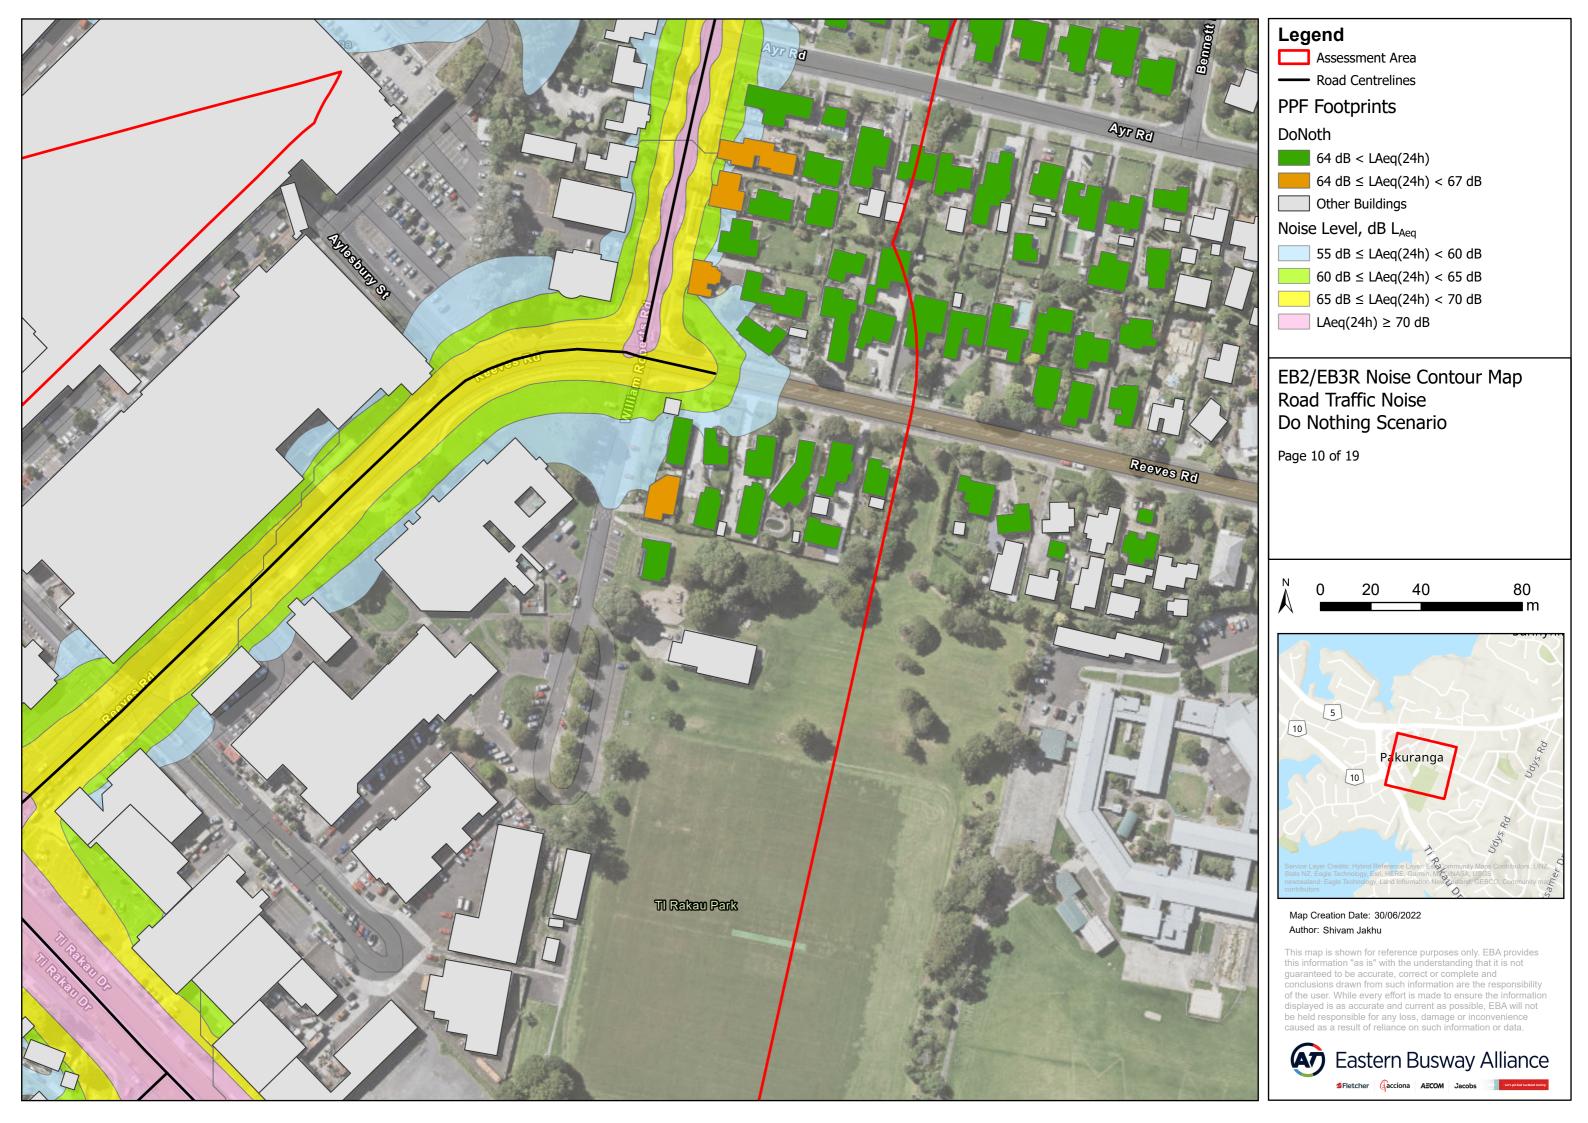

## Legend

Assessment Area

---- Road Centrelines

**PPF Footprints** 

64 dB < LAeq(24h)

64 dB  $\leq$  LAeq(24h) < 67 dB

LAeq $(24h) \ge 67 \text{ dB}$ 

Other Buildings

## Noise Level, dB L<sub>Aeq</sub>

 $55 \text{ dB} \leq \text{LAeq}(24\text{h}) < 60 \text{ dB}$ 

60 dB ≤ LAeq(24h) < 65 dB

 $65 \text{ dB} \leq \text{LAeq}(24\text{h}) < 70 \text{ dB}$ 

LAeq(24h) ≥ 70 dB

# EB2/EB3R Noise Contour Map Road Traffic Noise Do Nothing Scenario

Page 8 of 19

Map Creation Date: 30/06/2022 Author: Shivam Jakhu

This map is shown for reference purposes only. EBA provides this information "as is" with the understanding that it is not guaranteed to be accurate, correct or complete and conclusions drawn from such information are the responsibility of the user. While every effort is made to ensure the information displayed is as accurate and current as possible, EBA will not be held responsible for any loss, damage or inconvenience caused as a result of reliance on such information or data.