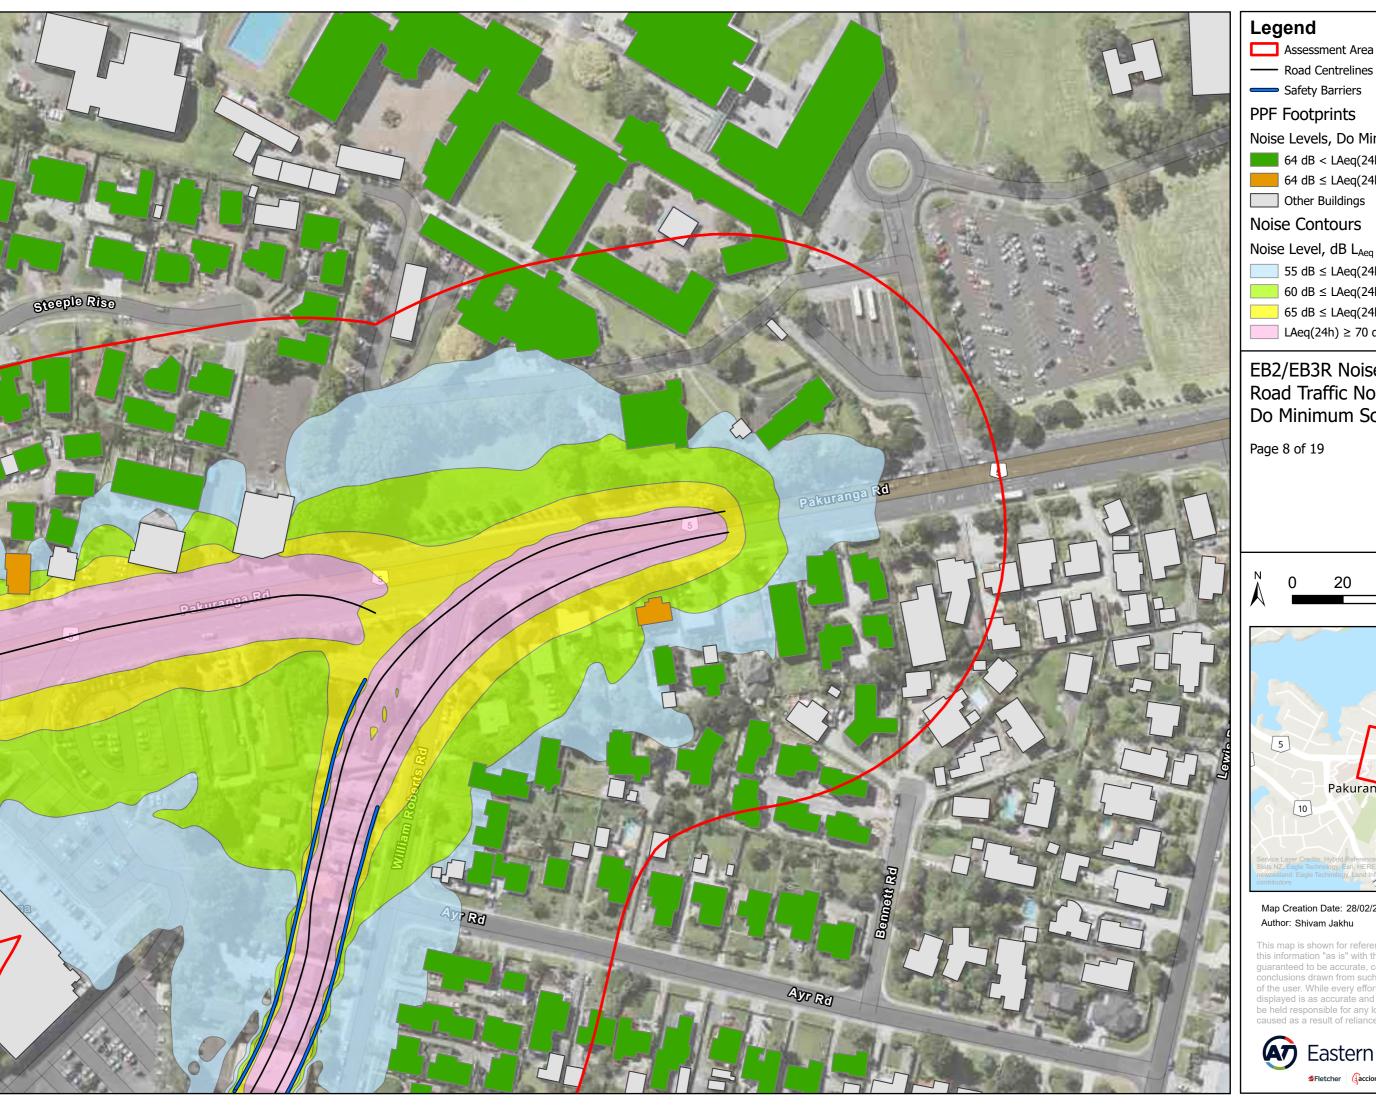

Assessment Area

Safety Barriers

## PPF Footprints

Noise Levels, Do Minimum Scenario

64 dB < LAeq(24h)

64 dB  $\leq$  LAeq(24h) < 67 dB

Other Buildings

### **Noise Contours**

Noise Level, dB L<sub>Aea</sub>

55 dB ≤ LAeq(24h) < 60 dB

60 dB ≤ LAeq(24h) < 65 dB

LAeq(24h) ≥ 70 dB

# EB2/EB3R Noise Contour Map Road Traffic Noise Do Minimum Scenario

80

Map Creation Date: 28/02/2022 Author: Shivam Jakhu

This map is shown for reference purposes only. EBA provides this information "as is" with the understanding that it is not guaranteed to be accurate, correct or complete and conclusions drawn from such information are the responsibility of the user. While every effort is made to ensure the information displayed is as accurate and current as possible, EBA will not be held responsible for any loss, damage or inconvenience caused as a result of reliance on such information or data.