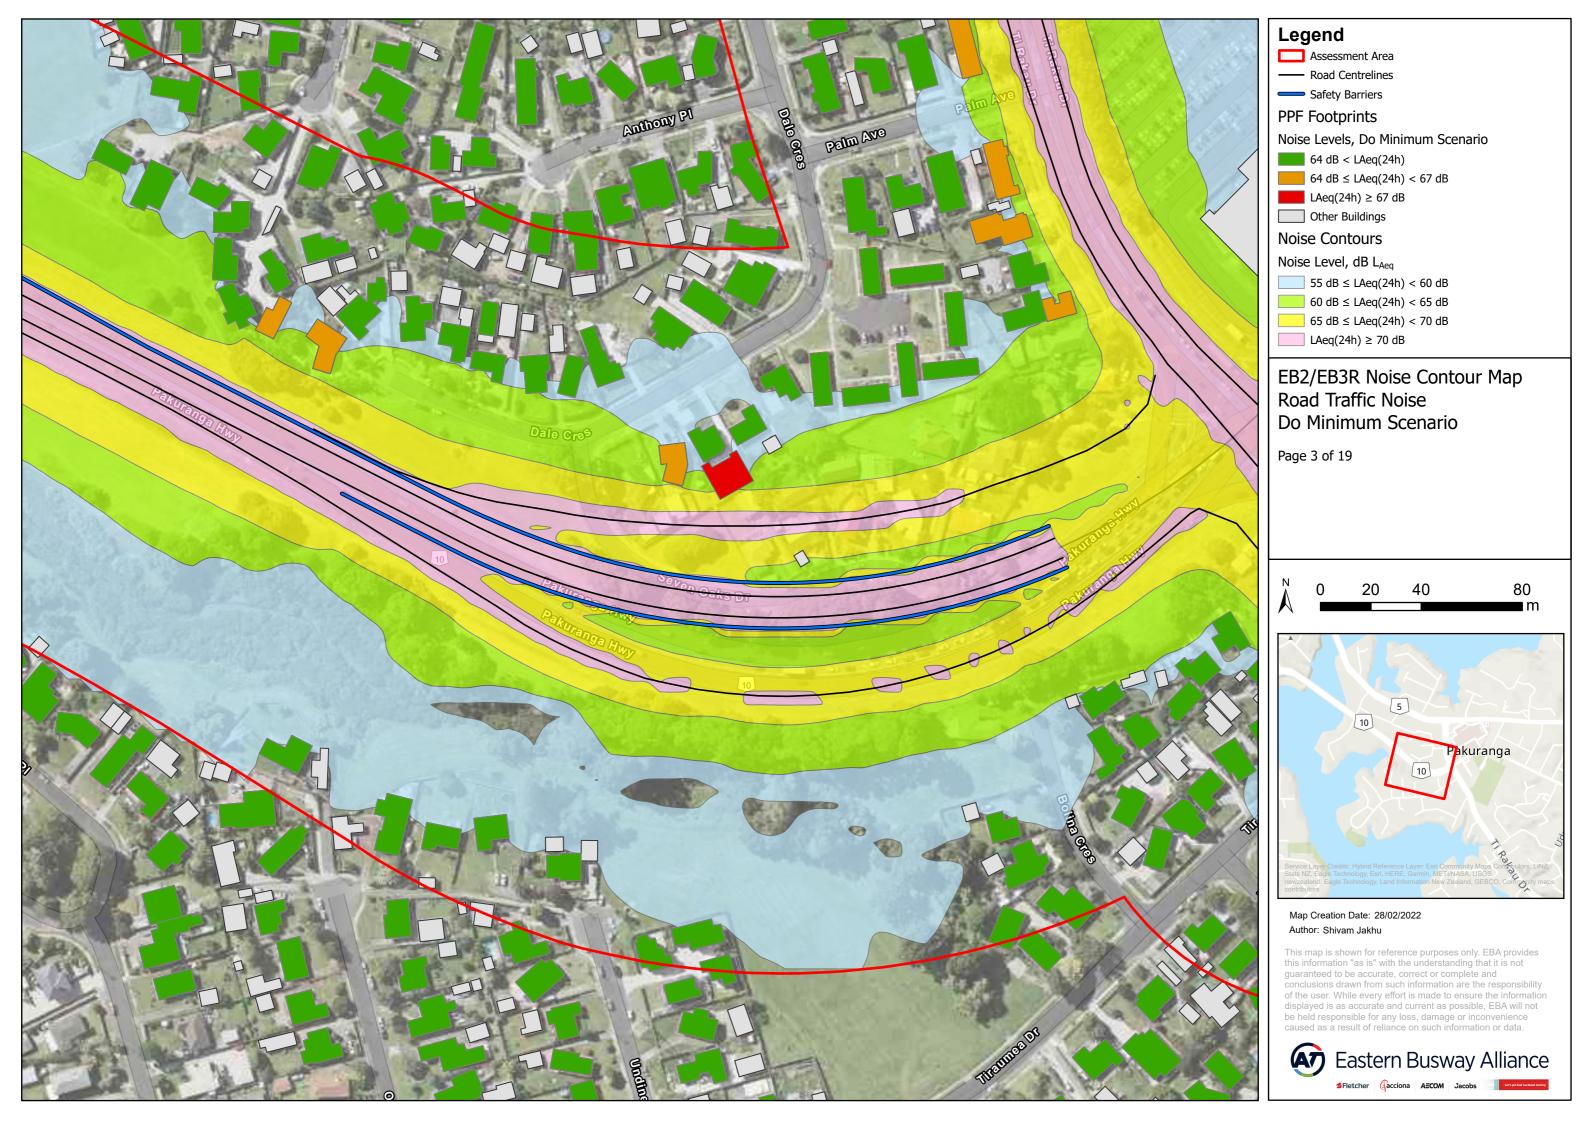

Assessment Area

Safety Barriers

## PPF Footprints

Noise Levels, Do Minimum Scenario

64 dB < LAeq(24h)

64 dB  $\leq$  LAeq(24h) < 67 dB

Other Buildings

### **Noise Contours**

Noise Level, dB L<sub>Aea</sub>

55 dB ≤ LAeq(24h) < 60 dB

60 dB ≤ LAeq(24h) < 65 dB

LAeq(24h) ≥ 70 dB

# EB2/EB3R Noise Contour Map Road Traffic Noise Do Minimum Scenario

80

Map Creation Date: 28/02/2022 Author: Shivam Jakhu

This map is shown for reference purposes only. EBA provides this information "as is" with the understanding that it is not guaranteed to be accurate, correct or complete and conclusions drawn from such information are the responsibility of the user. While every effort is made to ensure the information displayed is as accurate and current as possible, EBA will not be held responsible for any loss, damage or inconvenience caused as a result of reliance on such information or data.