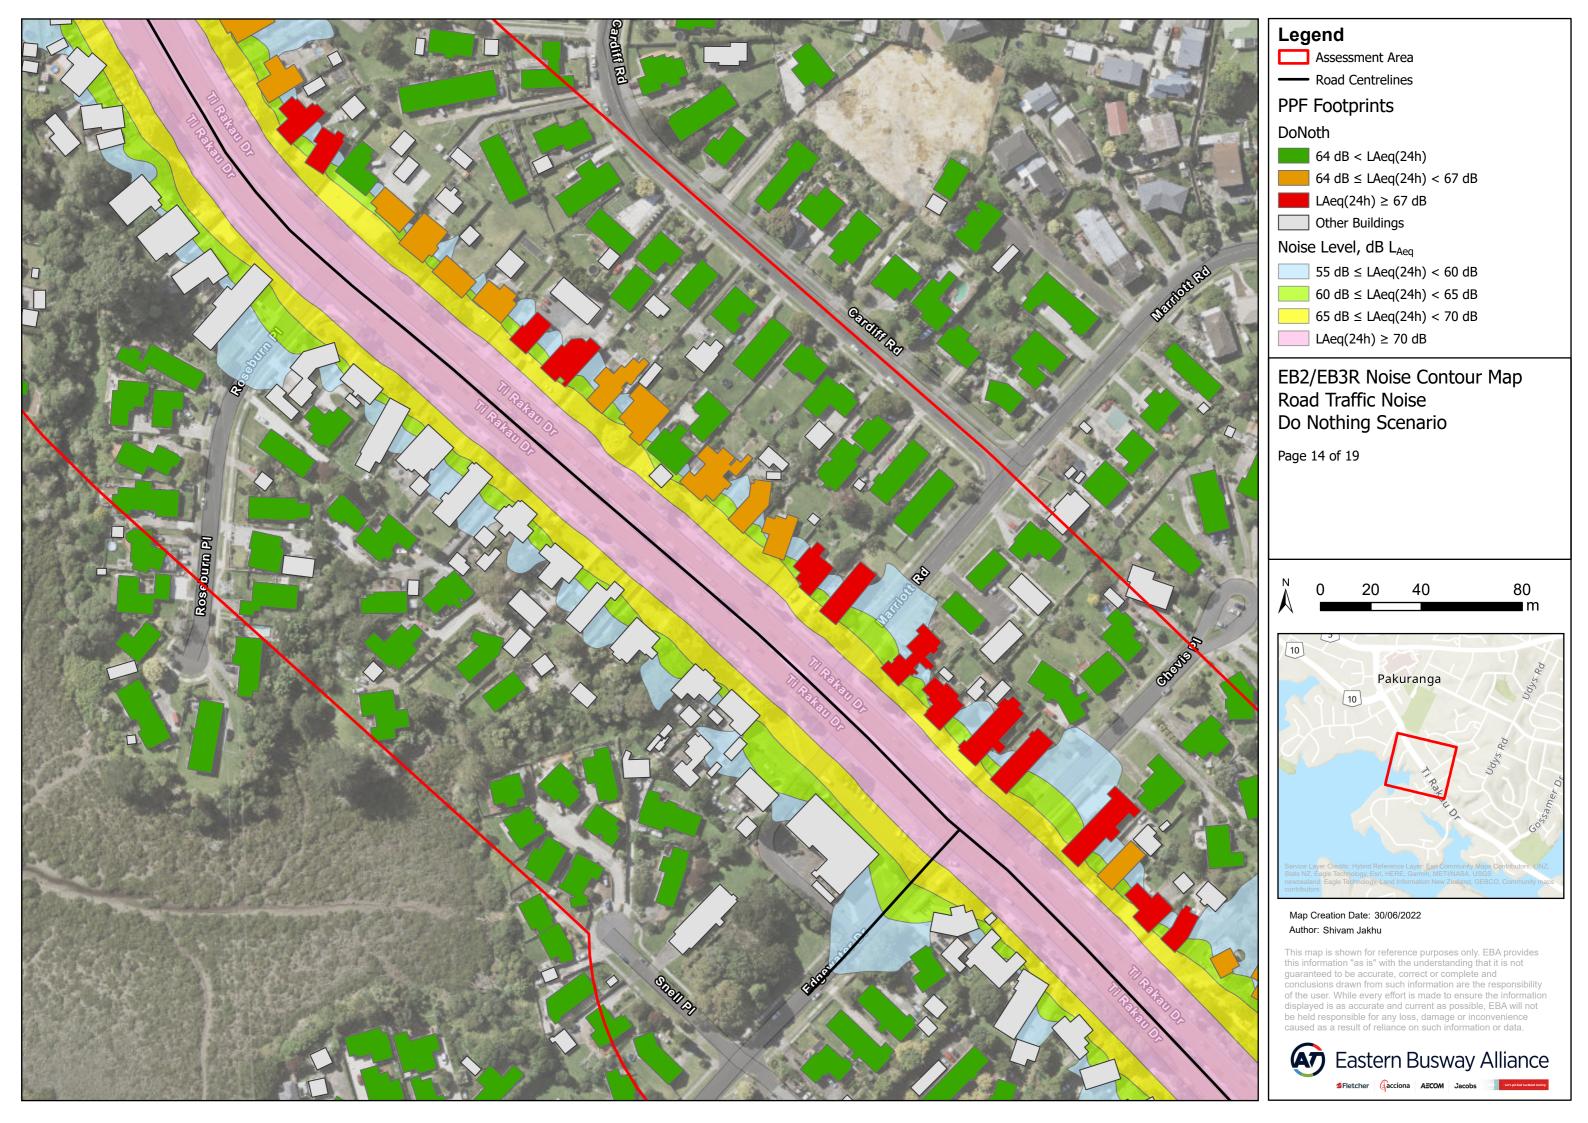

## Legend

Assessment Area

---- Road Centrelines

**PPF Footprints** 

64 dB < LAeq(24h)

64 dB  $\leq$  LAeq(24h) < 67 dB

LAeq $(24h) \ge 67 \text{ dB}$ 

Other Buildings

## Noise Level, dB L<sub>Aeq</sub>

 $55 \text{ dB} \leq \text{LAeq}(24\text{h}) < 60 \text{ dB}$ 

60 dB ≤ LAeq(24h) < 65 dB

 $65 \text{ dB} \leq \text{LAeq}(24\text{h}) < 70 \text{ dB}$ 

LAeq(24h) ≥ 70 dB

# EB2/EB3R Noise Contour Map Road Traffic Noise Do Nothing Scenario

Page 8 of 19

Map Creation Date: 30/06/2022 Author: Shivam Jakhu

This map is shown for reference purposes only. EBA provides this information "as is" with the understanding that it is not guaranteed to be accurate, correct or complete and conclusions drawn from such information are the responsibility of the user. While every effort is made to ensure the information displayed is as accurate and current as possible, EBA will not be held responsible for any loss, damage or inconvenience caused as a result of reliance on such information or data.