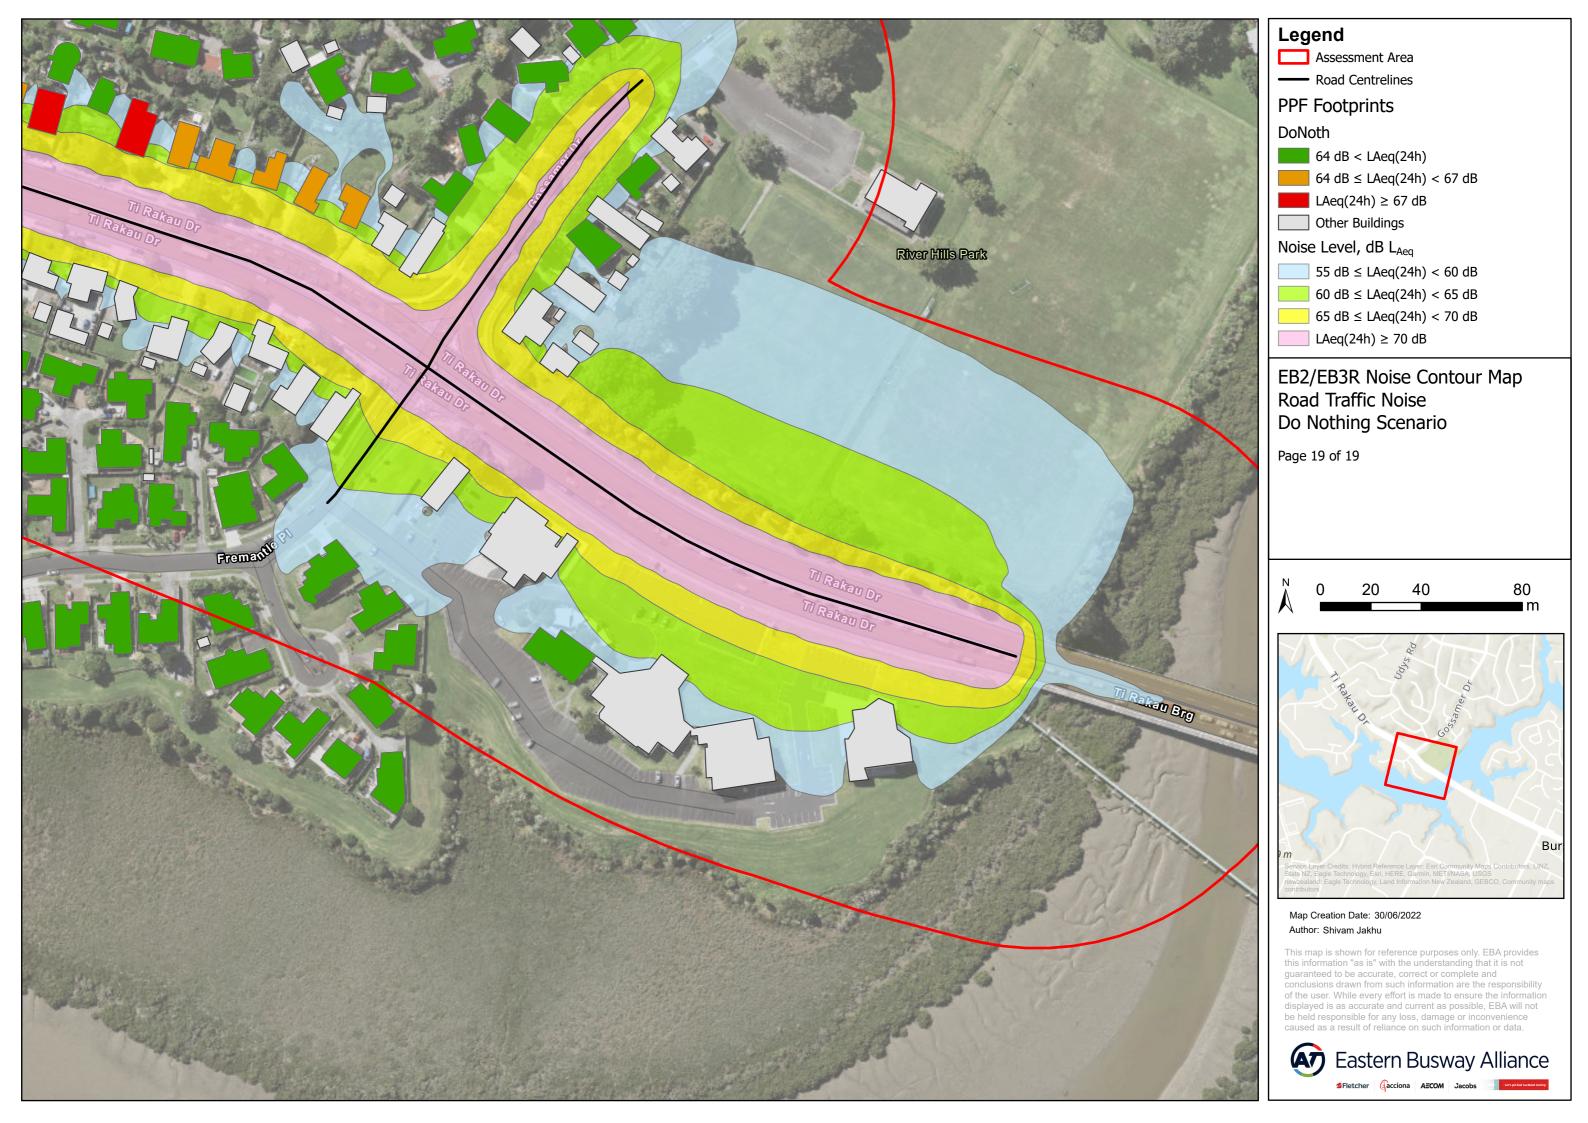

## Legend

Assessment Area

---- Road Centrelines

**PPF Footprints** 

64 dB < LAeq(24h)

64 dB  $\leq$  LAeq(24h) < 67 dB

LAeq $(24h) \ge 67 \text{ dB}$ 

Other Buildings

## Noise Level, dB L<sub>Aeq</sub>

 $55 \text{ dB} \leq \text{LAeq}(24\text{h}) < 60 \text{ dB}$ 

60 dB ≤ LAeq(24h) < 65 dB

 $65 \text{ dB} \leq \text{LAeq}(24\text{h}) < 70 \text{ dB}$ 

LAeq(24h) ≥ 70 dB

# EB2/EB3R Noise Contour Map Road Traffic Noise Do Nothing Scenario

Page 8 of 19

Map Creation Date: 30/06/2022 Author: Shivam Jakhu

This map is shown for reference purposes only. EBA provides this information "as is" with the understanding that it is not guaranteed to be accurate, correct or complete and conclusions drawn from such information are the responsibility of the user. While every effort is made to ensure the information displayed is as accurate and current as possible, EBA will not be held responsible for any loss, damage or inconvenience caused as a result of reliance on such information or data.