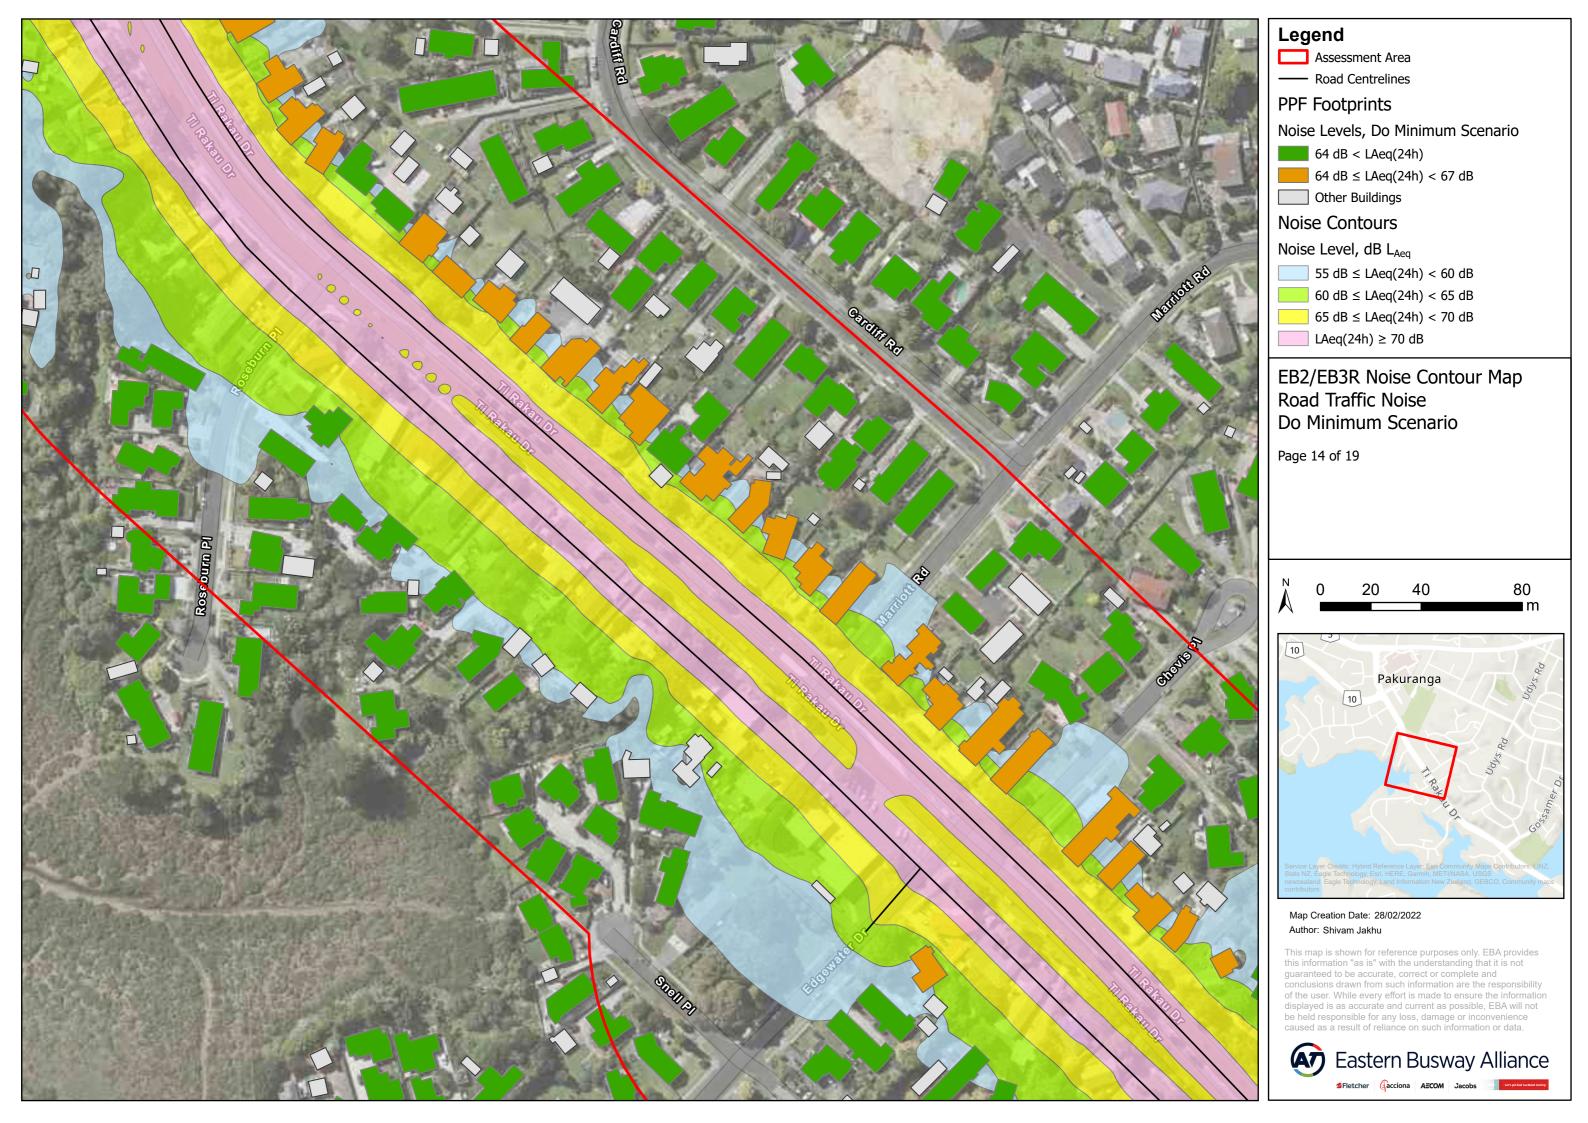

## PPF Footprints

Noise Levels, Do Minimum Scenario

64 dB < LAeq(24h)

64 dB  $\leq$  LAeq(24h) < 67 dB

Other Buildings

### **Noise Contours**

Noise Level, dB L<sub>Aea</sub>

55 dB ≤ LAeq(24h) < 60 dB

60 dB ≤ LAeq(24h) < 65 dB

LAeq(24h) ≥ 70 dB

# EB2/EB3R Noise Contour Map Road Traffic Noise Do Minimum Scenario

80

Map Creation Date: 28/02/2022 Author: Shivam Jakhu

This map is shown for reference purposes only. EBA provides this information "as is" with the understanding that it is not guaranteed to be accurate, correct or complete and conclusions drawn from such information are the responsibility of the user. While every effort is made to ensure the information displayed is as accurate and current as possible, EBA will not be held responsible for any loss, damage or inconvenience caused as a result of reliance on such information or data.