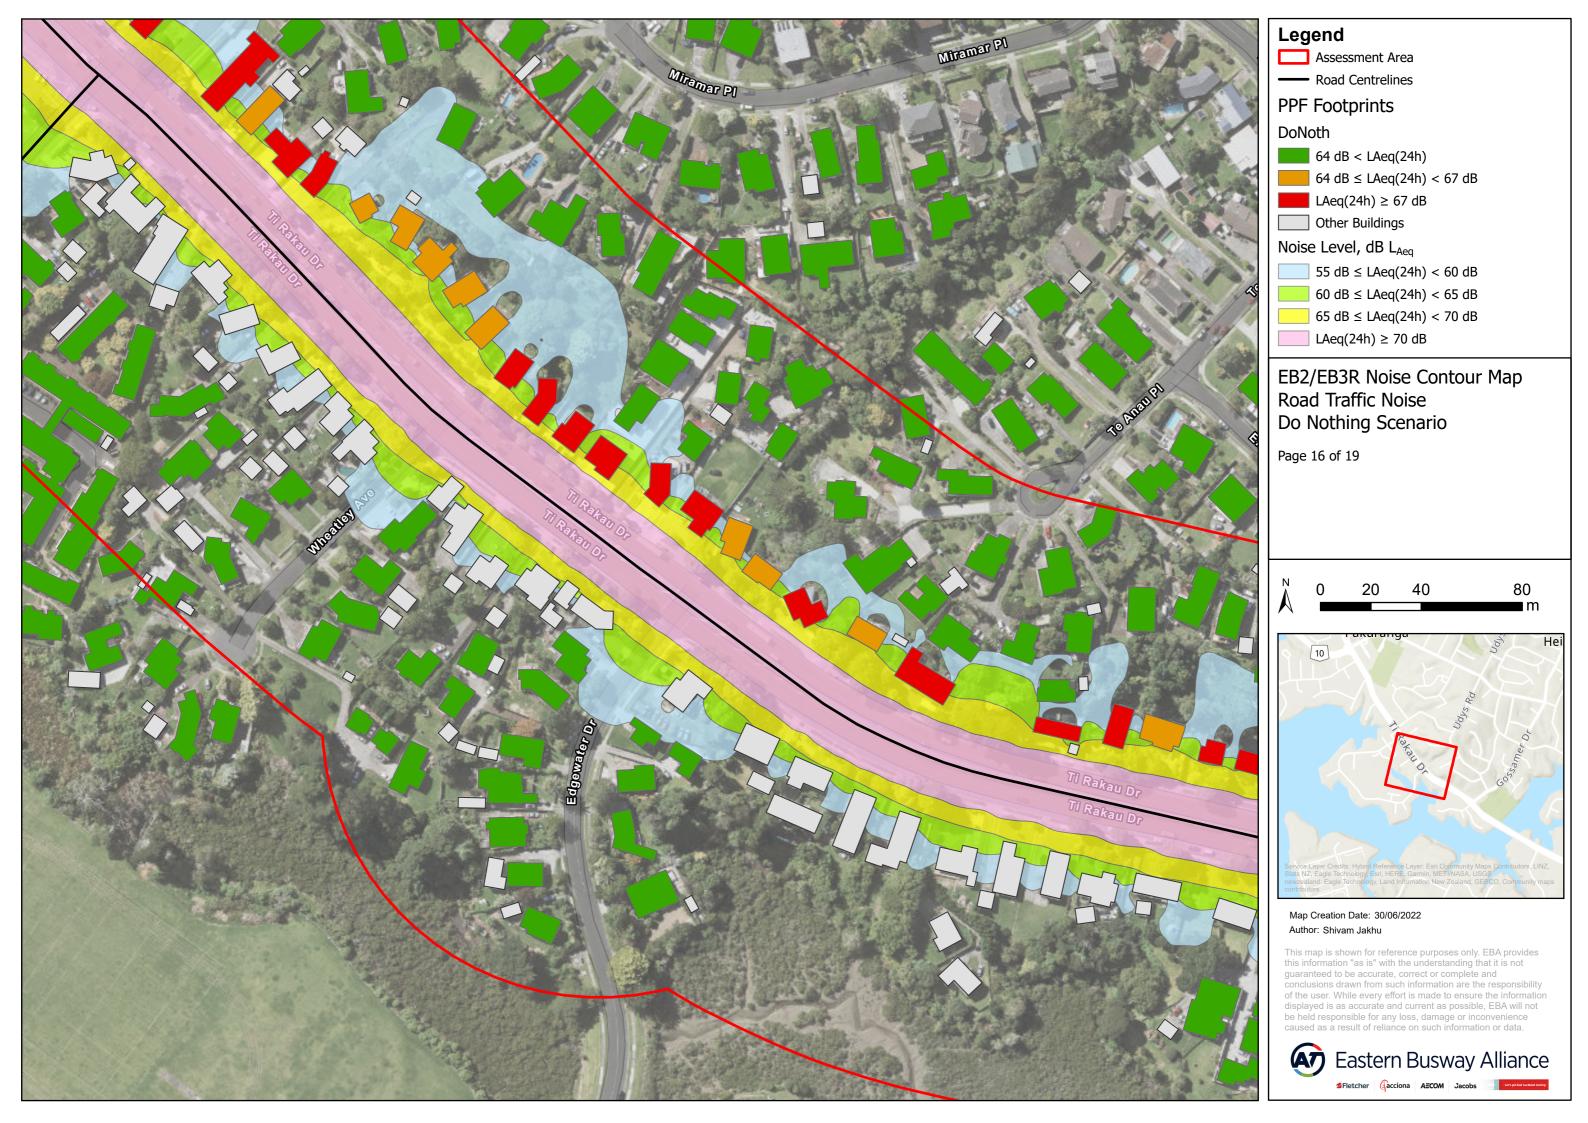

## Legend

Assessment Area

---- Road Centrelines

**PPF Footprints** 

64 dB < LAeq(24h)

64 dB  $\leq$  LAeq(24h) < 67 dB

LAeq $(24h) \ge 67 \text{ dB}$ 

Other Buildings

## Noise Level, dB L<sub>Aeq</sub>

 $55 \text{ dB} \leq \text{LAeq}(24\text{h}) < 60 \text{ dB}$ 

60 dB ≤ LAeq(24h) < 65 dB

 $65 \text{ dB} \leq \text{LAeq}(24\text{h}) < 70 \text{ dB}$ 

LAeq(24h) ≥ 70 dB

# EB2/EB3R Noise Contour Map Road Traffic Noise Do Nothing Scenario

Page 8 of 19

Map Creation Date: 30/06/2022 Author: Shivam Jakhu

This map is shown for reference purposes only. EBA provides this information "as is" with the understanding that it is not guaranteed to be accurate, correct or complete and conclusions drawn from such information are the responsibility of the user. While every effort is made to ensure the information displayed is as accurate and current as possible, EBA will not be held responsible for any loss, damage or inconvenience caused as a result of reliance on such information or data.