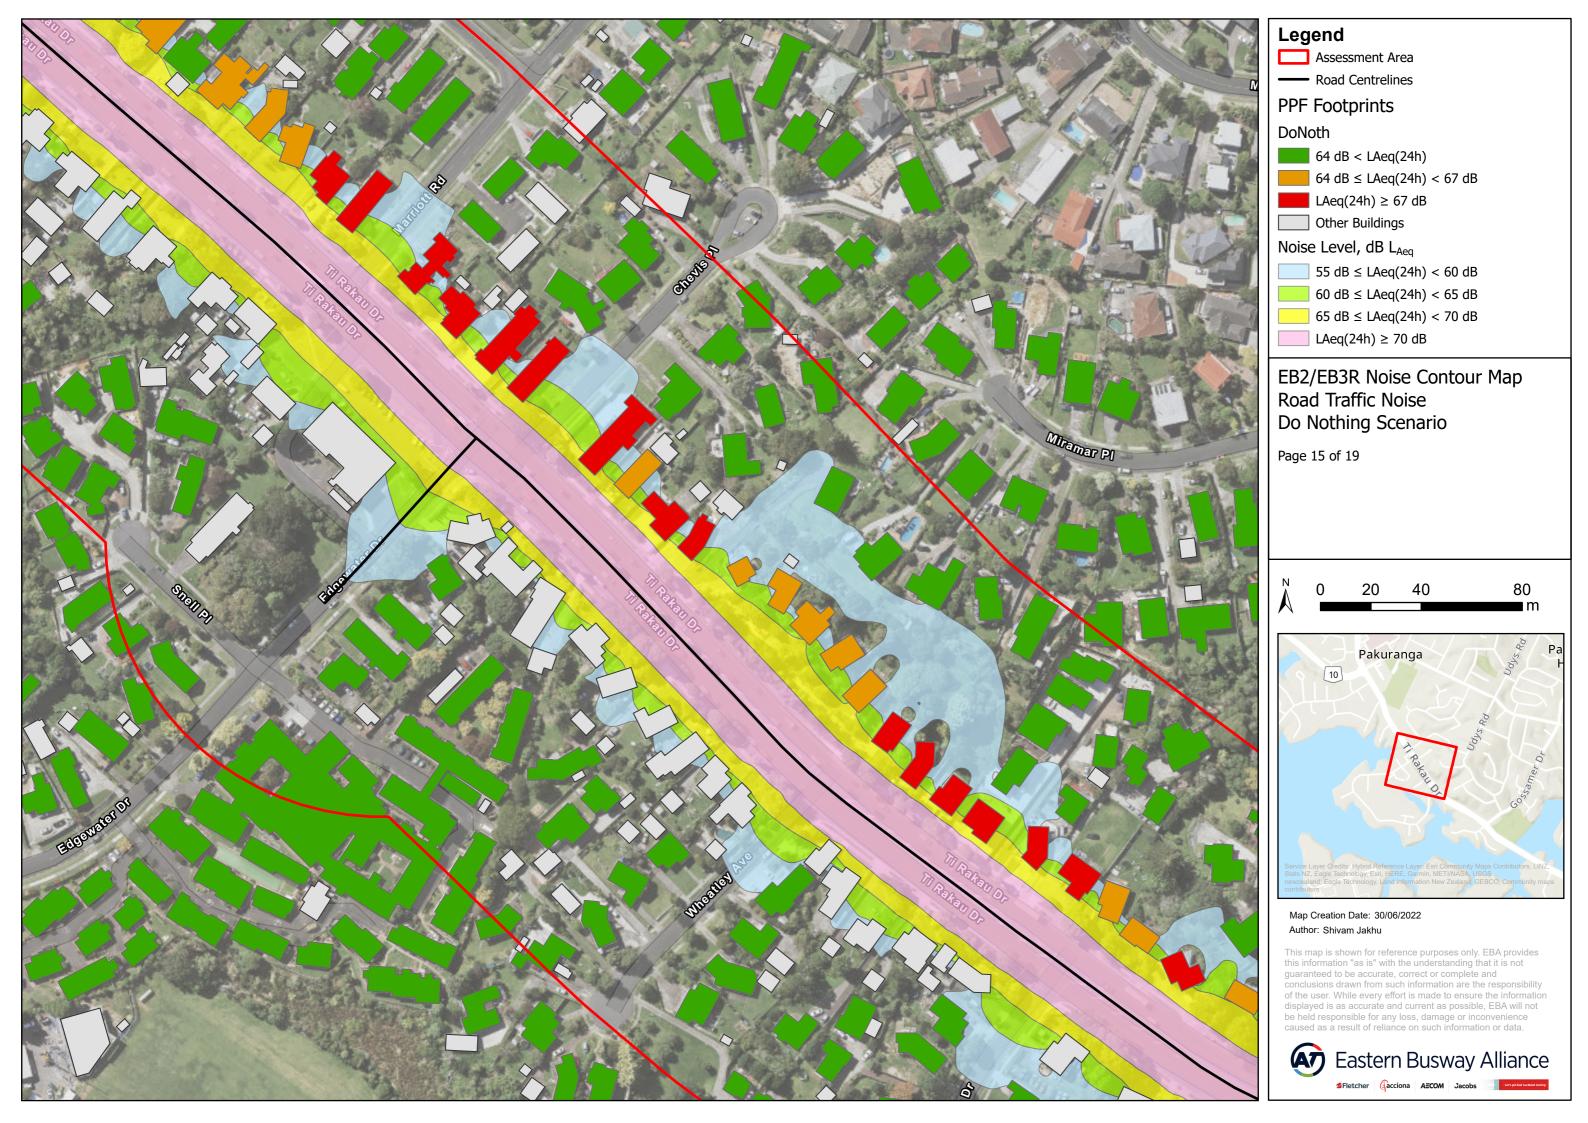

## Legend

Assessment Area

---- Road Centrelines

**PPF Footprints** 

64 dB < LAeq(24h)

64 dB  $\leq$  LAeq(24h) < 67 dB

LAeq $(24h) \ge 67 \text{ dB}$ 

Other Buildings

## Noise Level, dB L<sub>Aeq</sub>

 $55 \text{ dB} \leq \text{LAeq}(24\text{h}) < 60 \text{ dB}$ 

60 dB ≤ LAeq(24h) < 65 dB

 $65 \text{ dB} \leq \text{LAeq}(24\text{h}) < 70 \text{ dB}$ 

LAeq(24h) ≥ 70 dB

# EB2/EB3R Noise Contour Map Road Traffic Noise Do Nothing Scenario

Page 8 of 19

Map Creation Date: 30/06/2022 Author: Shivam Jakhu

This map is shown for reference purposes only. EBA provides this information "as is" with the understanding that it is not guaranteed to be accurate, correct or complete and conclusions drawn from such information are the responsibility of the user. While every effort is made to ensure the information displayed is as accurate and current as possible, EBA will not be held responsible for any loss, damage or inconvenience caused as a result of reliance on such information or data.