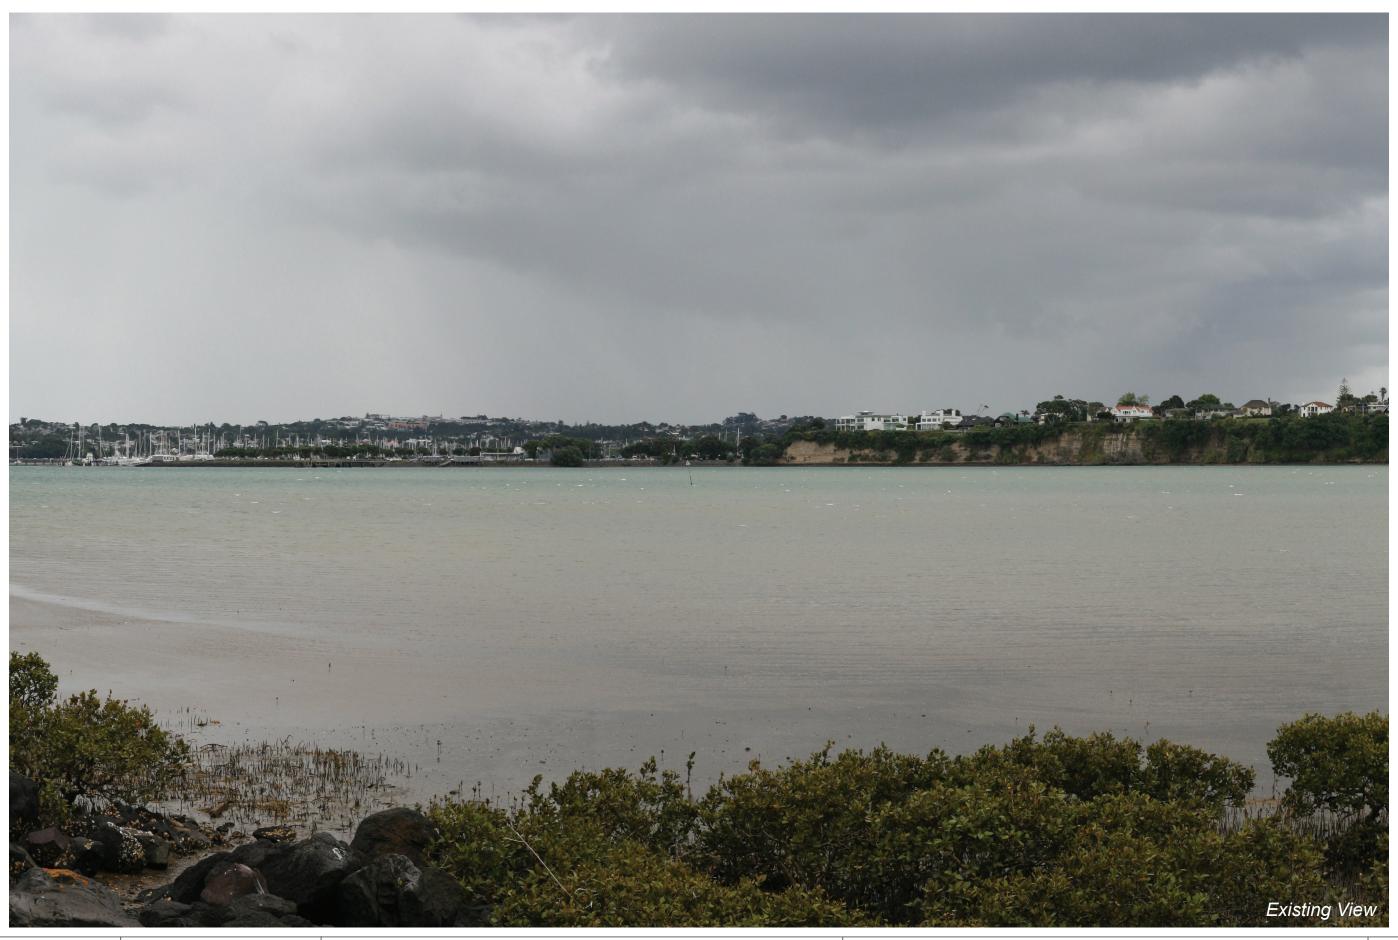

NZTM Easting : 1 758 767 mE NZTM Northing : 5 923 219 mN Elevation/Eye Height : 2.51m / 1.7m Date of Photography : 2:16pm 16 Dec 2015 NZST Horizontal Field of View : 40° Vertical Field of View Image Reading Distance @ A3 is 50 cm

Data sources: Photography - BML; LiDAR AC 2016/ 2017 Aerials - AC 2017; Models - 839\_PBA\_Site\_Central.rvt from PBA and MASTER\_BaysterMarinaLandscape.max from Chris McGrath; Terraced housing roof forms modified based on Bayswater Marine Village Design Manual for Terraced Housing from McIndoe Urban

## **BAYSWATER MARINA**

VP D - View from Ngataringa Park