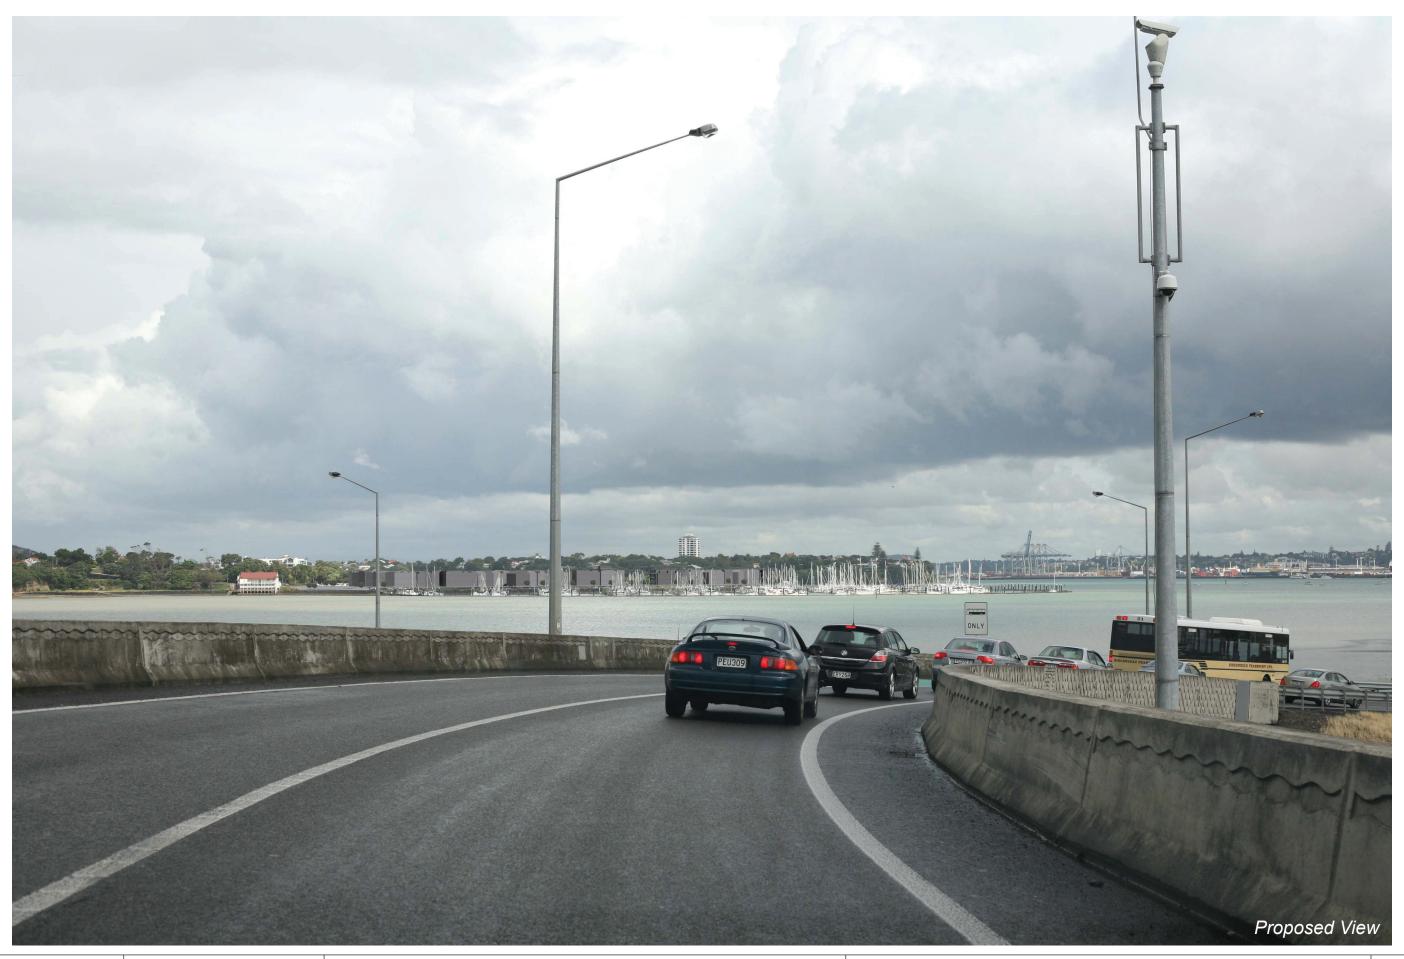

NZTM Easting : 1 756 437.7 mE NZTM Northing : 5 924 548.8 mN Elevation/Eye Height : 10.7m / 1.7m Date of Photography : 4:10pm 16 Dec 2015 NZST Horizontal Field of View : 40° Vertical Field of View Image Reading Distance @ A3 is 50 cm

Data sources: Photography - BML; LiDAR AC 2016/ 2017 Aerials - AC 2017; Models - 839\_PBA\_Site\_Central.rvt from PBA and MASTER\_BaysterMarinaLandscape.max from Chris McGrath; Terraced housing roof forms modified based on Bayswater Marine Village Design Manual for Terraced Housing from McIndoe Urban

## **BAYSWATER MARINA**

VP C - View from Onewa Road On-Ramp

Existing View

Extent of 40° View

Proposed View

Figure 11

This plan has been prepared by Boffa Miskell Limited on the specific instructions of our Client. It is solely for our Client's use in accordance with the agreed scope of work. Any use or reliance by a third party is at that party's own risk. Where information has been supplied by the Client or obtained from other external sources, it has been assumed that it is accurate. No liability or responsibility is accepted by Boffa Miskell Limited for any errors or omissions to the extent that they arise from inaccurate information provided by the Client or any external source.