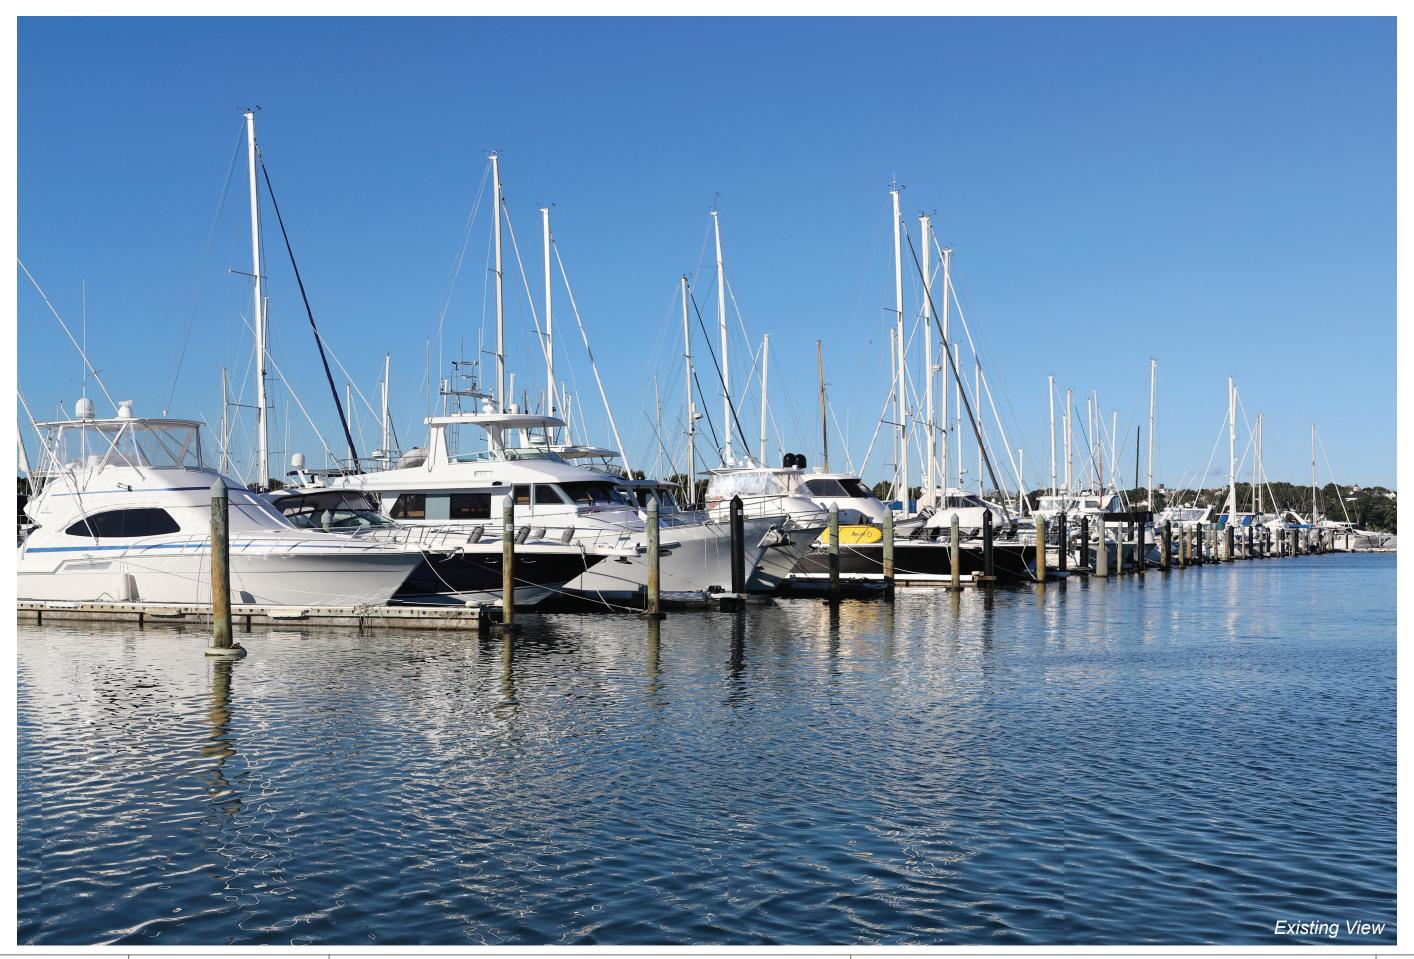

NZTM Easting : 1 757 251 mE NZTM Northing : 5 923 586 mN Elevation/Eye Height : 1.35m / 1.7m Date of Photography : 2:27pm 08 June 2018 NZST Horizontal Field of View Vertical Field of View : 25° Image Reading Distance @ A3 is 50 cm

Data sources: Photography - BML; LiDAR AC 2016/ 2017 Aerials - AC 2017; Models - 839\_PBA\_Site\_Central.rvt from PBA and MASTER\_BaysterMarinaLandscape.max from Chris McGrath; Terraced housing roof forms modified based on Bayswater Marine Village Design Manual for Terraced Housing from McIndoe Urban

## **BAYSWATER MARINA**

VP F - View from Bayswater Ferry

Project Manager: rachel.delambert@boffamiskell.co.nz | Drawn: JMy| Checked: PMo

Figure 18

This plan has been prepared by Boffa Miskell Limited on the specific instructions of our Client. It is solely for our Client's use in accordance with the agreed scope of work. Any use or reliance by a third party is at that party's own risk. Where information has been supplied by the Client or obtained from other external sources, it has been assumed that it is accurate. No liability or responsibility is accepted by Boffa Miskell Limited for any errors or omissions to the extent that they arise from inaccurate information provided by the Client or any external source.