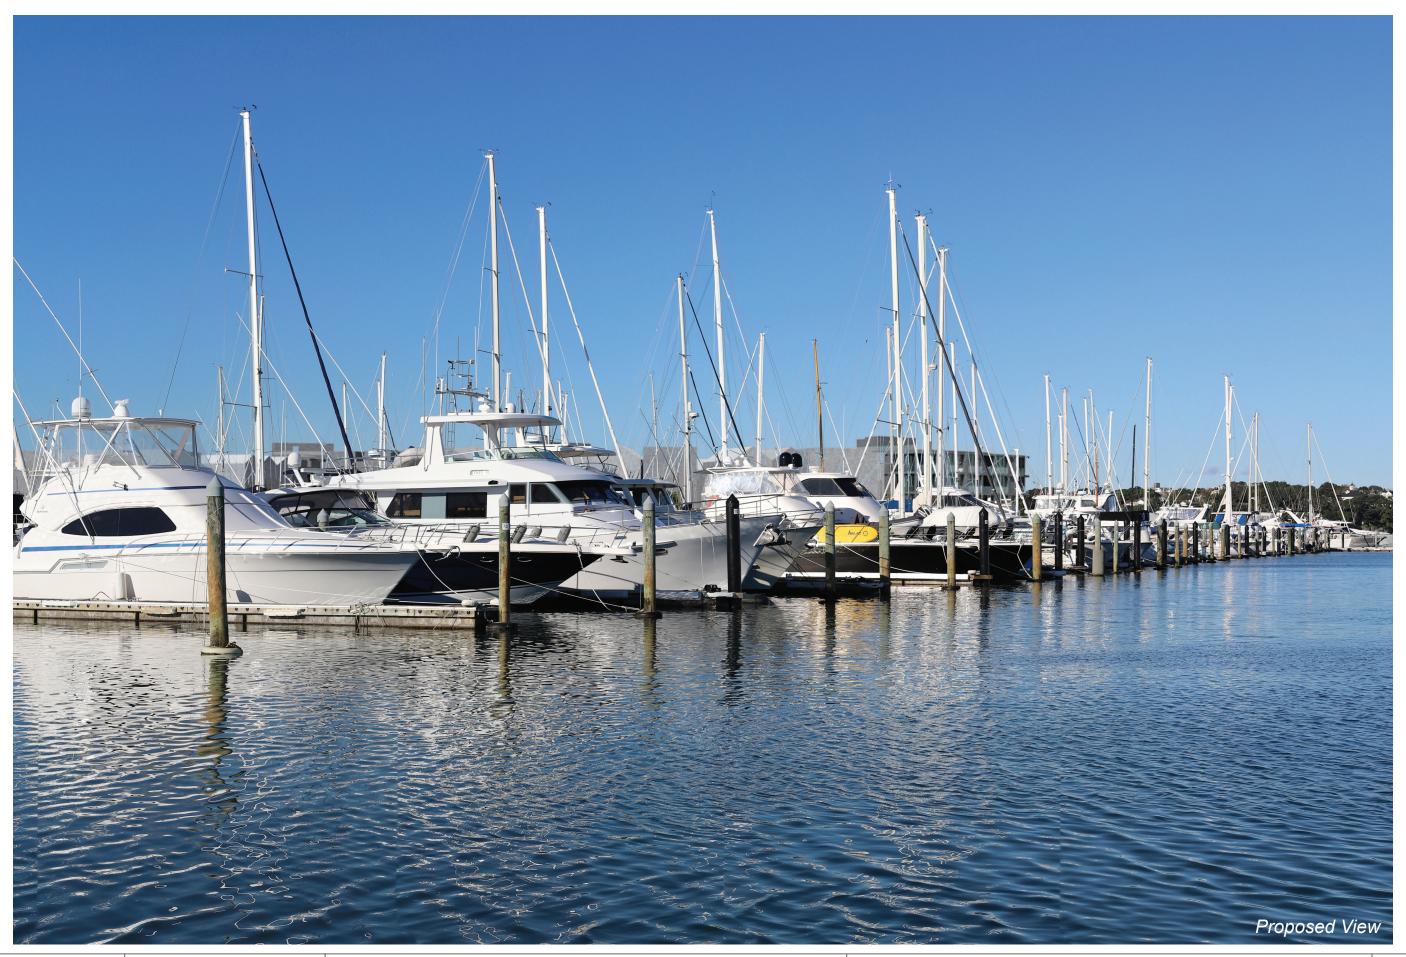

NZTM Easting : 1 757 251 mE NZTM Northing : 5 923 586 mN Elevation/Eye Height : 1.35m / 1.7m Date of Photography : 2:27pm 08 June 2018 NZST Horizontal Field of View Vertical Field of View : 25°

Image Reading Distance @ A3 is 50 cm Data sources: Photography - BML; LiDAR AC 2016/ 2017 Aerials - AC 2017; Models - 839\_PBA\_Site\_Central.rvt

from PBA and MASTER\_BaysterMarinaLandscape.max from Chris McGrath; Terraced housing roof forms modified based on Bayswater Marine Village Design Manual for Terraced Housing from McIndoe Urban

## **BAYSWATER MARINA**

VP F - View from Bayswater Ferry