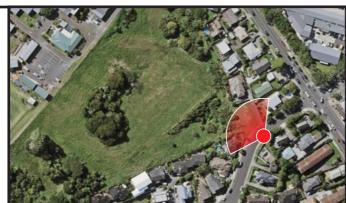

**Viewpoint 03** Allum Street & Kohimarama Road - Existing

**Viewpoint 03** Allum Street & Kohimarama Road - Proposed

Kohimarama Retirement Village - Visual Simulation

# Viewpoint 03

Allum Street & Kohimarama Road - Existing & Proposed

Easting (NZGD2000 Mt Eden) Northing (NZGD2000 Mt Eden) Elevation (m) Height of Camera (m) Date & Time of Photography Camera Used Orientation of View 406879.29 801802.13 42.17 1.67 18/04/2019 at 11:10 AM Canon EOS 6D 50mm W

This page showcases the primary human field of view.

Horizontal Field of View: 124° Vertical Field of View: 55°

Not to be used for visual assessment.

**Viewpoint 04** New Entry - John Rymer Place - Existing