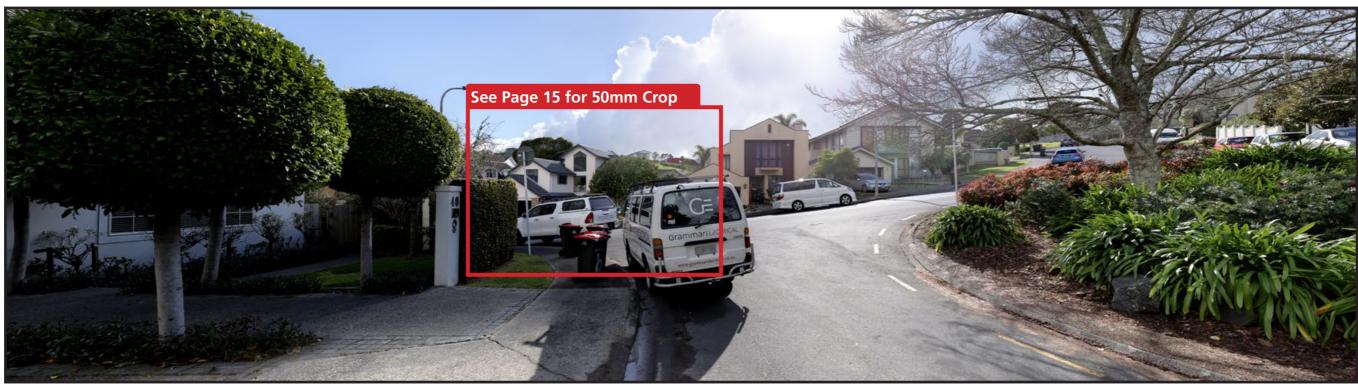

# Viewpoint 04

New Entry - John Rymer Place - Existing & Proposed

Easting (NZGD2000 Mt Eden) Northing (NZGD2000 Mt Eden) Elevation (m) Height of Camera (m) Date & Time of Photography Camera Used Orientation of View 406819.465 801766.883 38.931 1.65 11/07/2019 at 11:45 AM Canon EOS 6D 50mm NW

This page showcases the primary human field of view.

Horizontal Field of View: 124° Vertical Field of View: 55°

Not to be used for visual assessment.

**Viewpoint 05** 40 John Rymer Place - Existing

**Viewpoint 05** 40 John Rymer Place - Proposed