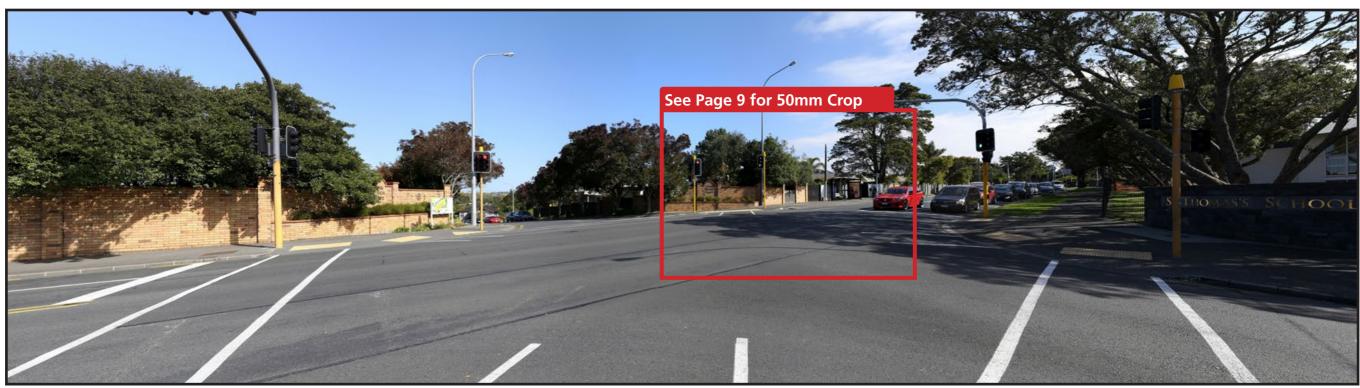

# Viewpoint 03

Allum Street & Kohimarama Road - Existing & Proposed

Easting (NZGD2000 Mt Eden) Northing (NZGD2000 Mt Eden) Elevation (m) Height of Camera (m) Date & Time of Photography Camera Used Orientation of View 406879.29 801802.13 42.17 1.67 18/04/2019 at 11:10 AM Canon EOS 6D 50mm W

This page showcases the primary human field of view.

Horizontal Field of View: 124° Vertical Field of View: 55°

Not to be used for visual assessment.

**Viewpoint 04** New Entry - John Rymer Place - Existing