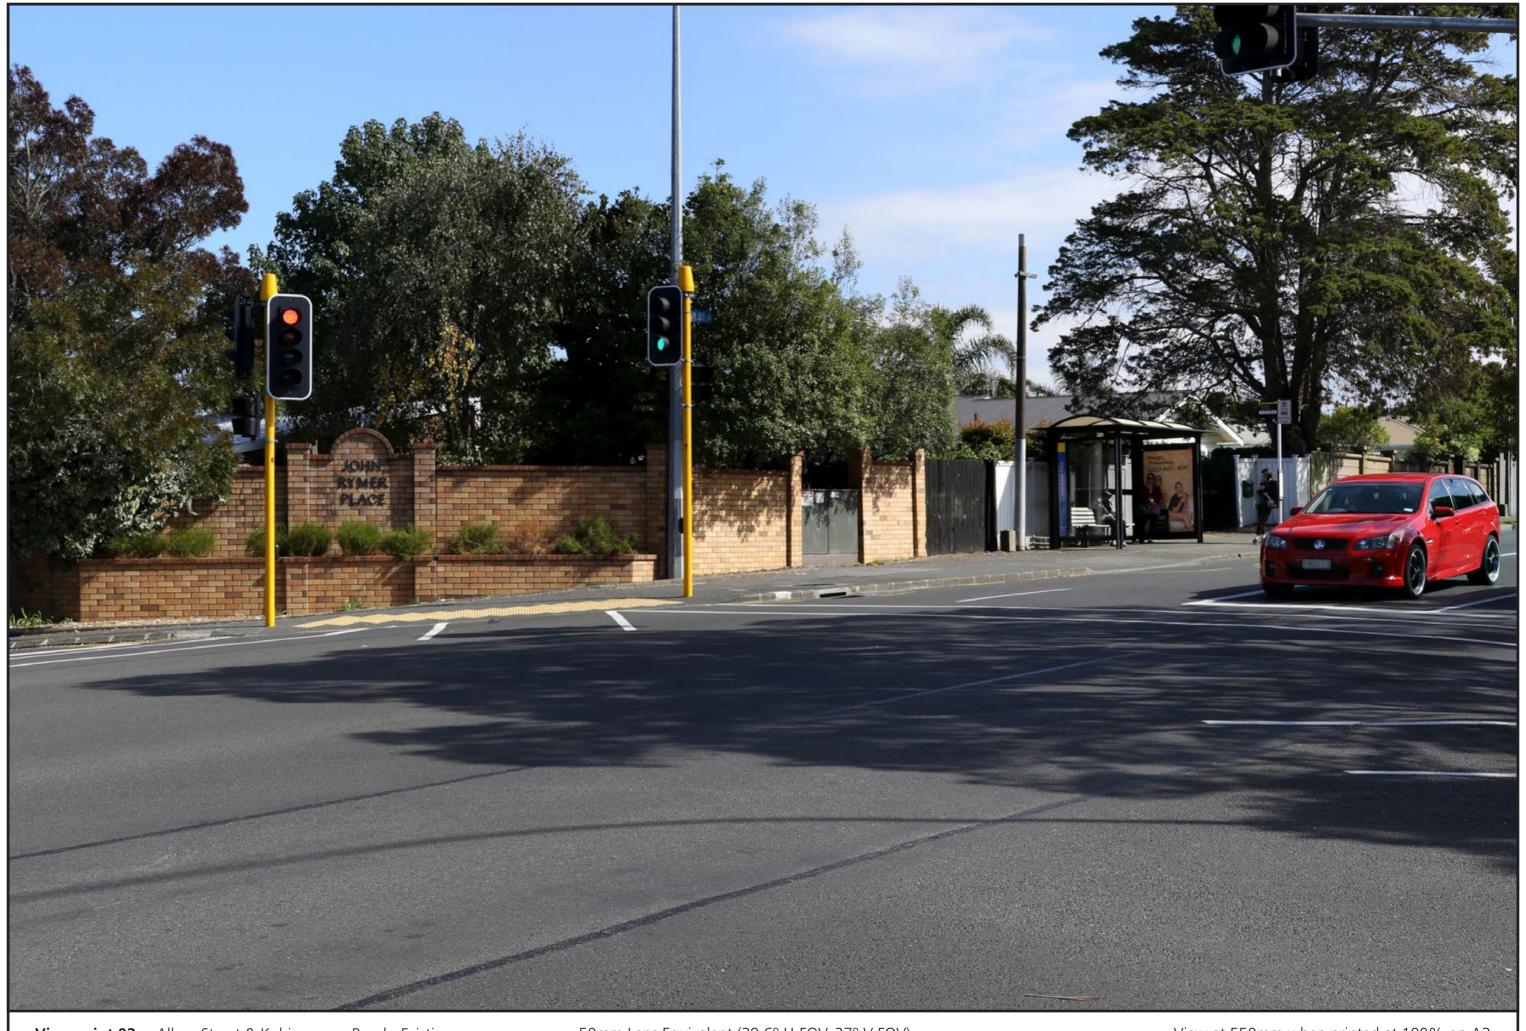

Viewpoint 04

New Entry - John Rymer Place - Proposed

Kohimarama Retirement Village - Visual Simulation

# Viewpoint 04

New Entry - John Rymer Place - Existing & Proposed

Easting (NZGD2000 Mt Eden) Northing (NZGD2000 Mt Eden) Elevation (m) Height of Camera (m) Date & Time of Photography Camera Used Orientation of View 406819.465 801766.883 38.931 1.65 11/07/2019 at 11:45 AM Canon EOS 6D 50mm NW