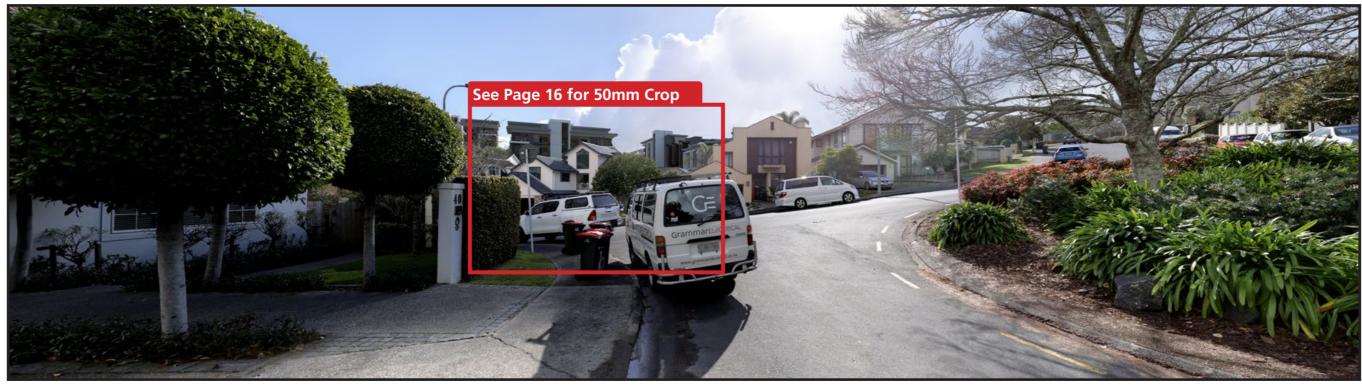

Ryman Healthcare Kohimarama Retirement Village - Visual Simulation

Viewpoint 05

40 John Rymer Place - Existing & Proposed

Easting (NZGD2000 Mt Eden)
Northing (NZGD2000 Mt Eden)
Elevation (m)
Height of Camera (m)
Date & Time of Photography
Camera Used
Orientation of View

406772.582 801678.654 27.676 1.65 11/07/2019 at 1:00 PM Canon EOS 6D 50mm NNW

This page showcases the primary human field of view.

Horizontal Field of View: 124° Vertical Field of View: 55°

Not to be used for visual assessment.