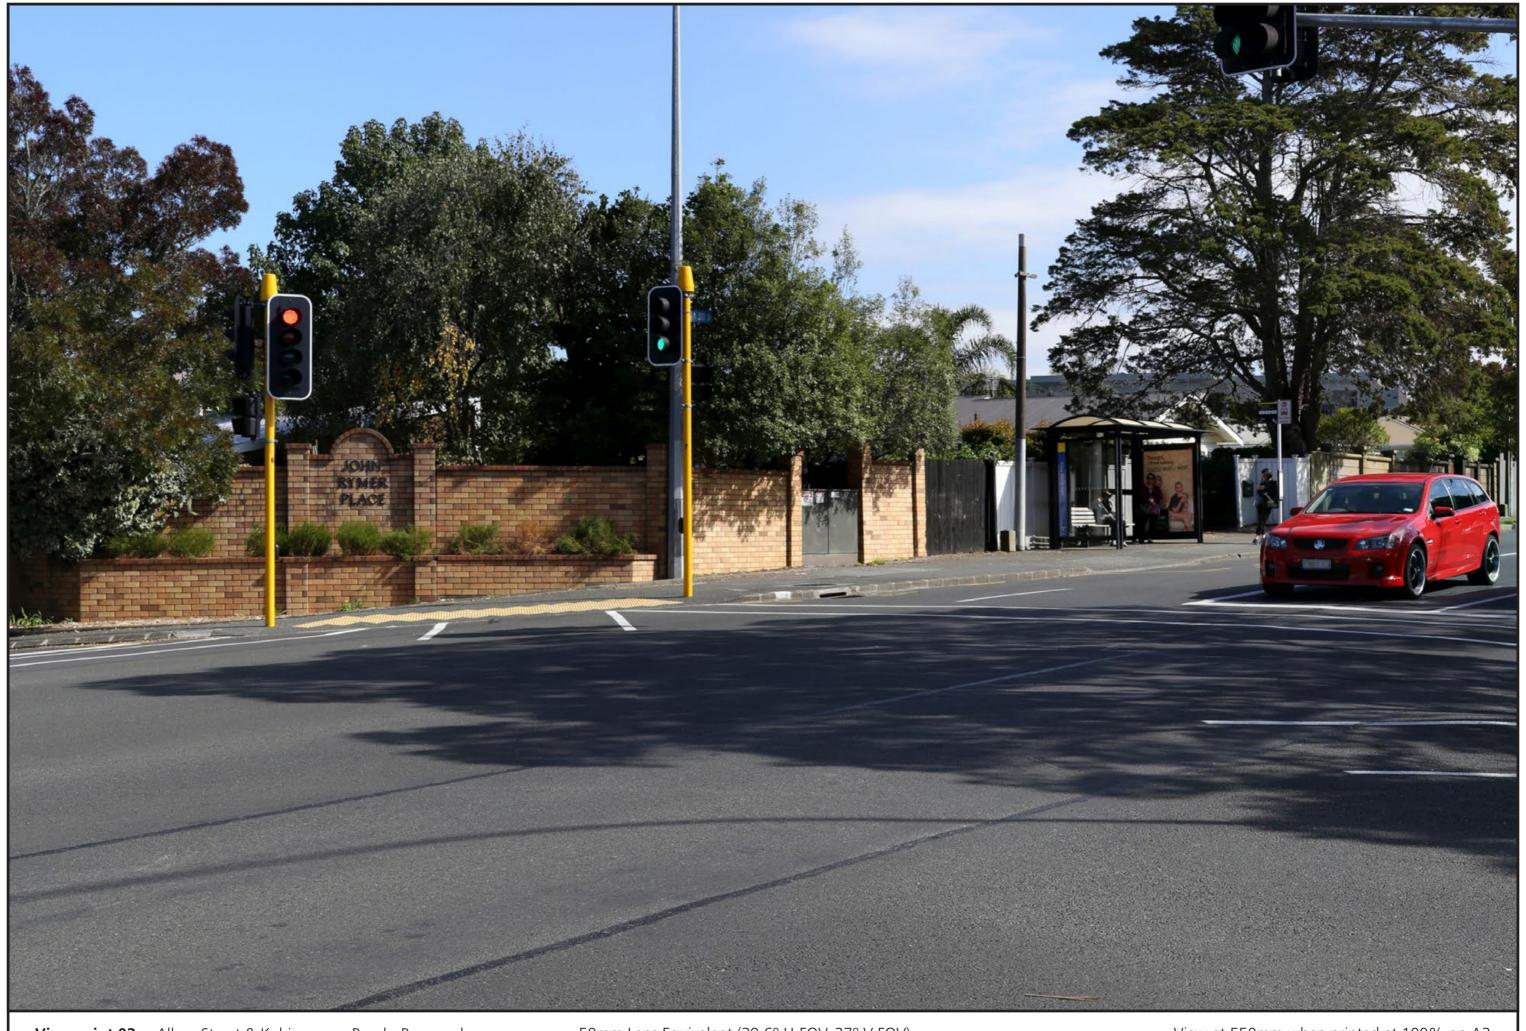

Viewpoint 04

New Entry - John Rymer Place - Proposed

Kohimarama Retirement Village - Visual Simulation

# Viewpoint 04

New Entry - John Rymer Place - Existing & Proposed

Easting (NZGD2000 Mt Eden) Northing (NZGD2000 Mt Eden) Elevation (m) Height of Camera (m) Date & Time of Photography Camera Used Orientation of View 406819.465 801766.883 38.931 1.65 11/07/2019 at 11:45 AM Canon EOS 6D 50mm NW