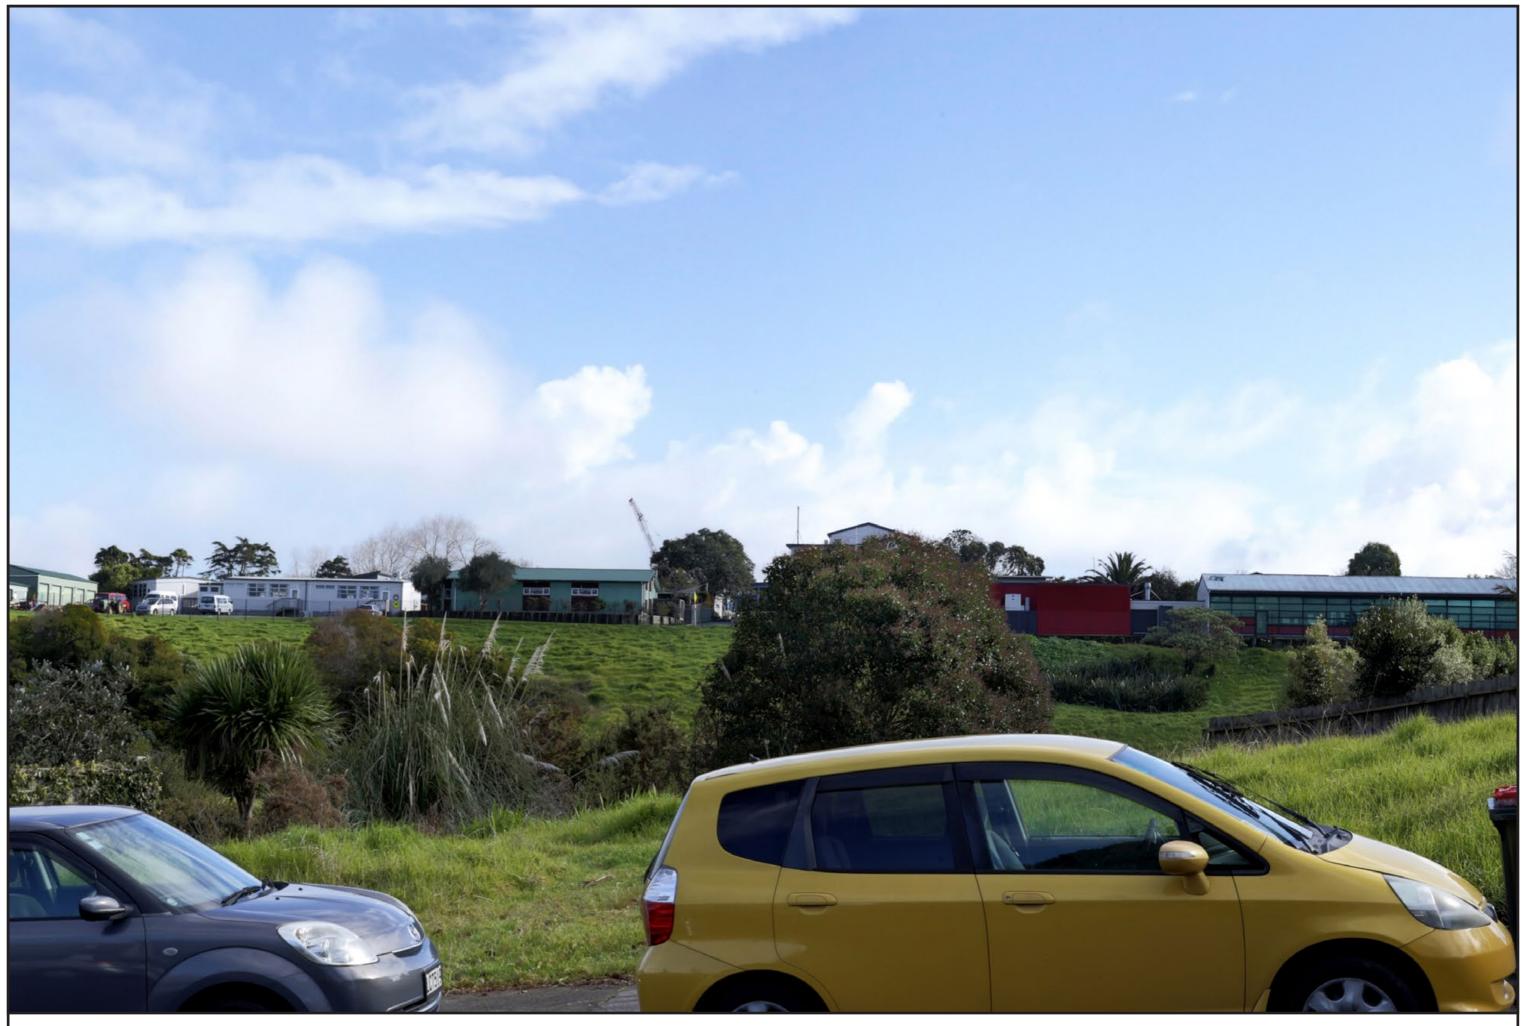

Viewpoint 04

New Entry - John Rymer Place - Proposed

Kohimarama Retirement Village - Visual Simulation

# Viewpoint 04

New Entry - John Rymer Place - Existing & Proposed

Easting (NZGD2000 Mt Eden) Northing (NZGD2000 Mt Eden) Elevation (m) Height of Camera (m) Date & Time of Photography Camera Used Orientation of View 406819.465 801766.883 38.931 1.65 11/07/2019 at 11:45 AM Canon EOS 6D 50mm NW

This page showcases the primary human field of view.

Horizontal Field of View: 124° Vertical Field of View: 55°

Not to be used for visual assessment.

**Viewpoint 05** 40 John Rymer Place - Existing

**Viewpoint 05** 40 John Rymer Place - Proposed