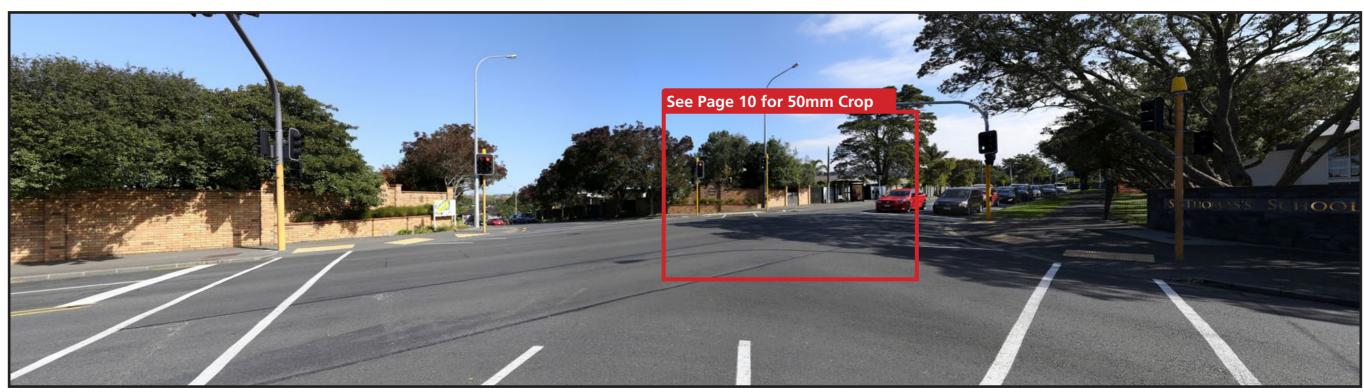

# Viewpoint 03

Allum Street & Kohimarama Road - Existing & Proposed

Easting (NZGD2000 Mt Eden) Northing (NZGD2000 Mt Eden) Elevation (m) Height of Camera (m) Date & Time of Photography Camera Used Orientation of View 406879.29 801802.13 42.17 1.67 18/04/2019 at 11:10 AM Canon EOS 6D 50mm W

This page showcases the primary human field of view.

Horizontal Field of View: 124° Vertical Field of View: 55°

Not to be used for visual assessment.

**Viewpoint 04** New Entry - John Rymer Place - Existing