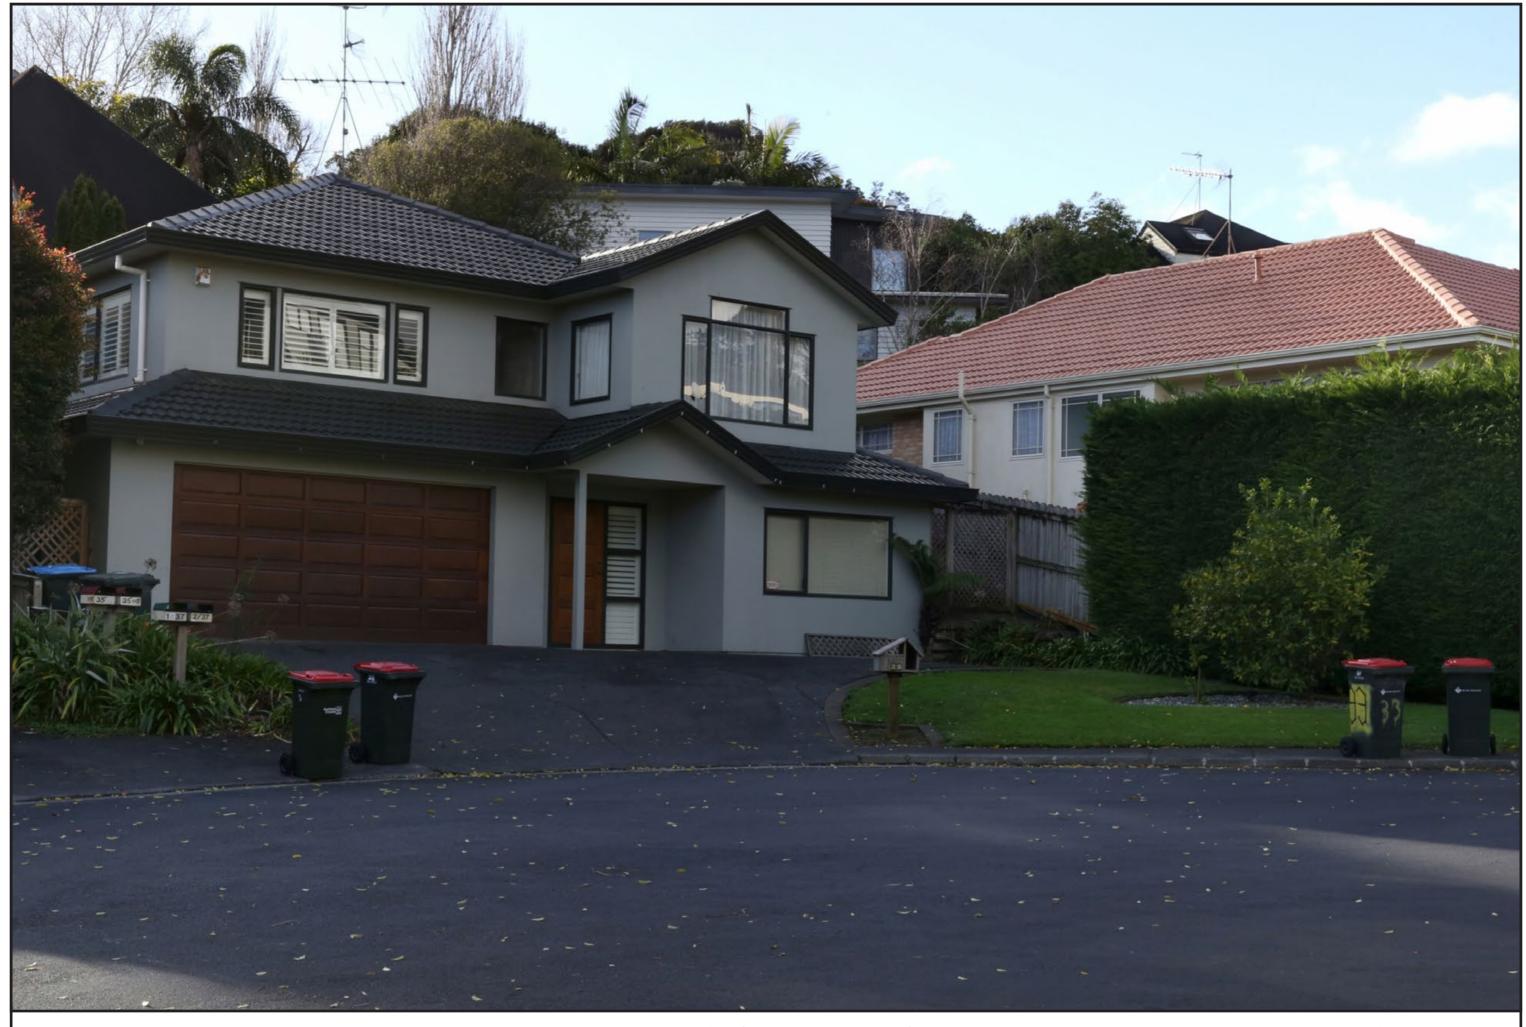

# Viewpoint 03

Allum Street & Kohimarama Road - Existing & Proposed

Easting (NZGD2000 Mt Eden) Northing (NZGD2000 Mt Eden) Elevation (m) Height of Camera (m) Date & Time of Photography Camera Used Orientation of View 406879.29 801802.13 42.17 1.67 18/04/2019 at 11:10 AM Canon EOS 6D 50mm W

This page showcases the primary human field of view.

Horizontal Field of View: 124° Vertical Field of View: 55°

Not to be used for visual assessment.

**Viewpoint 04** New Entry - John Rymer Place - Existing