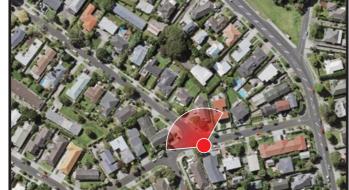

**Viewpoint 07** 25 Whytehead Crescent - Existing

**Viewpoint 07** 25 Whytehead Crescent - Proposed

Kohimarama Retirement Village - Visual Simulation

# Viewpoint 07

25 Whytehead Crescent - Existing & Proposed

Easting (NZGD2000 Mt Eden) Northing (NZGD2000 Mt Eden) Elevation (m) Height of Camera (m) Date & Time of Photography Camera Used Orientation of View 406774.646 801576.473 41.987 1.65 11/07/2019 at 3:00 PM Canon EOS 6D 50mm NNW