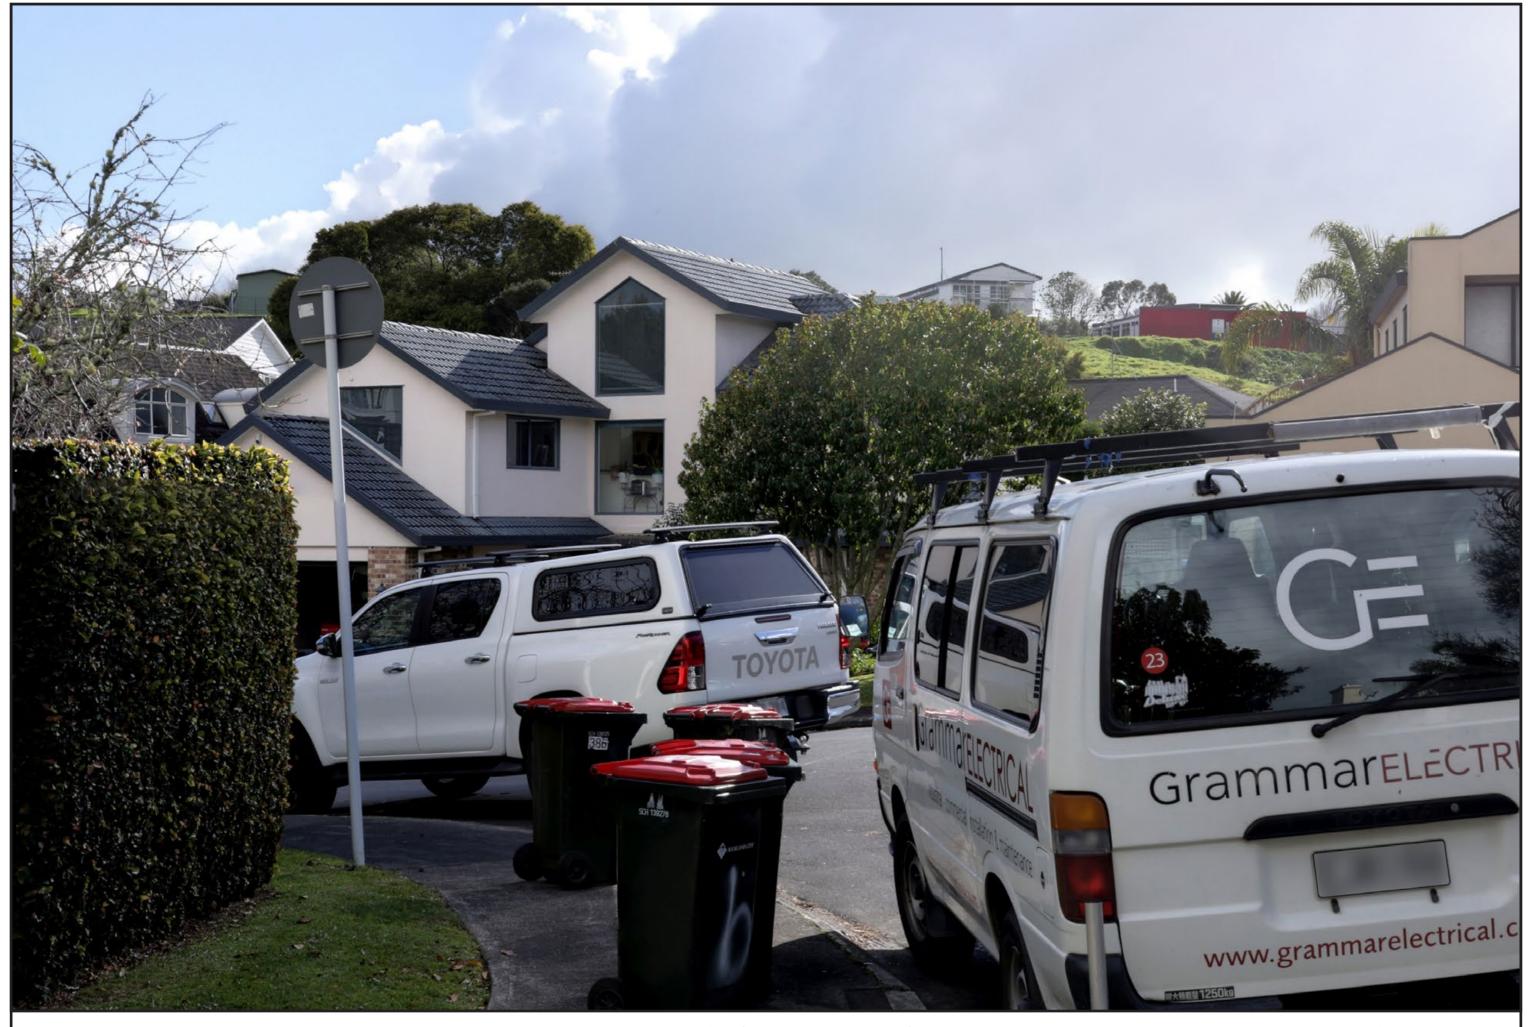

Ryman Healthcare Kohimarama Retirement Village - Visual Simulation

Viewpoint 05

40 John Rymer Place - Existing & Proposed

Easting (NZGD2000 Mt Eden)
Northing (NZGD2000 Mt Eden)
Elevation (m)
Height of Camera (m)
Date & Time of Photography
Camera Used
Orientation of View

406772.582 801678.654 27.676 1.65 11/07/2019 at 1:00 PM Canon EOS 6D 50mm NNW

This page showcases the primary human field of view.

Horizontal Field of View: 124° Vertical Field of View: 55°

Not to be used for visual assessment.