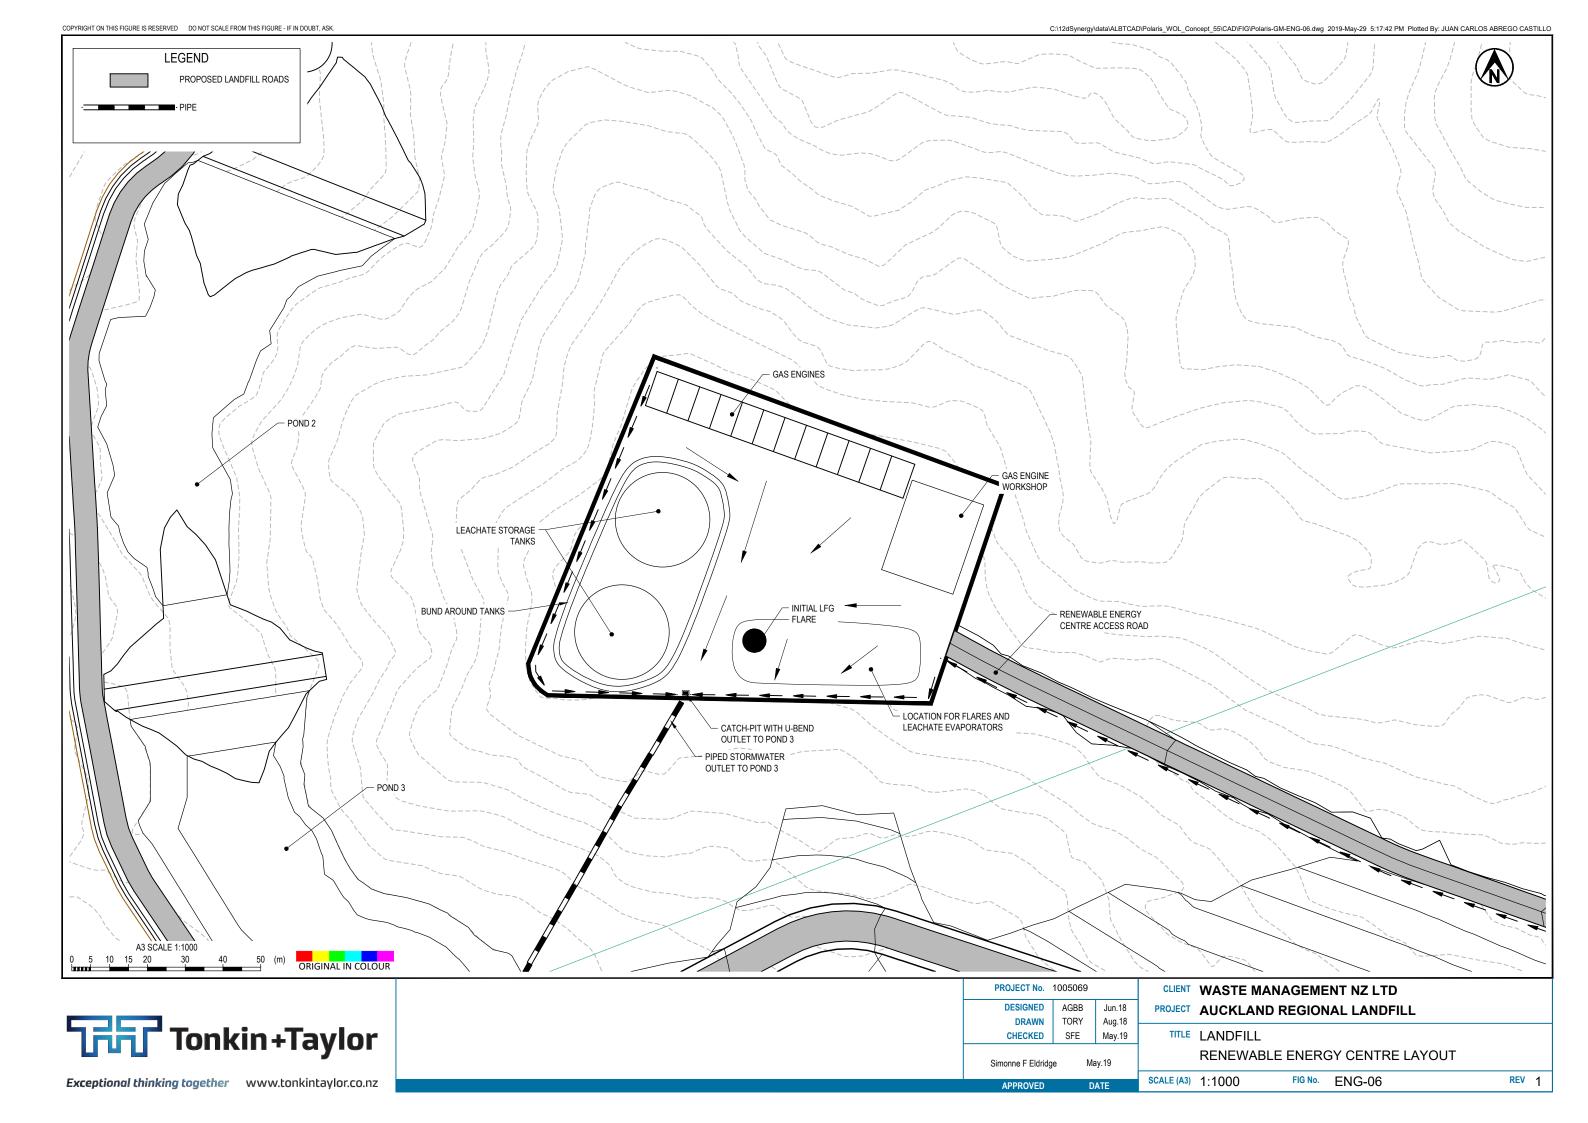

## For Information Only

| DRAWING                      | Rev | Title                                    |
|------------------------------|-----|------------------------------------------|
| GENERAL                      |     |                                          |
| • ENG-00                     | 1   | DRAWING LIST                             |
| PLANS                        |     |                                          |
| • ENG-01                     | 1   | SITE PLAN                                |
| • ENG-02                     | 1   | LANDFILL LAYOUT PLAN - WEST              |
| • ENG-03                     | 1   | LANDFILL LAYOUT PLAN - EAST              |
| • ENG-04                     | 1   | LANDFILL LAYOUT PLAN - PHASE 1-6         |
| • ENG-05                     | 1   | OFFICE & WORKSHOP LAYOUT                 |
| • ENG-06                     | 1   | RENEWABLE ENERGY CENTRE LAYOUT           |
| LANDFILL                     |     |                                          |
| • ENG-10                     | 1   | TOP OF LINER PLAN - PHASE 1-7            |
| • ENG-11                     | 1   | CUT/FILL PLAN                            |
| • ENG-12                     | 1   | FINAL CAP CONTOURS (POST SETTLEMENT)     |
| • ENG-13                     | 1   | WASTE FILL CONTOURS AFTER PHASE 6        |
| • ENG-14                     | 1   | LEACHATE COLLECTION SYSTEM               |
| • ENG-16                     | 1   | LANDFILL SECTIONS (SHEET 1 OF 3)         |
| • ENG-17                     | 1   | LANDFILL SECTIONS (SHEET 2 OF 3)         |
| • ENG-18                     | 1   | LANDFILL SECTIONS (SHEET 3 OF 3)         |
| • ENG-20                     | 1   | TYPICAL LINING & CAP DETAILS             |
| • ENG-21                     | 1   | TYPICAL BENCH DETAIL                     |
| • ENG-25                     | 1   | PHASE PLAN                               |
| • ENG-26                     |     | LANDFILL STAGING SECTIONS (SHEET 1 OF 3) |
| • ENG-27                     | 1   | LANDFILL STAGING SECTIONS (SHEET 2 OF 3) |
| • ENG-28                     | 1   | LANDFILL STAGING SECTIONS (SHEET 3 OF 3) |
| BIN TRANSFER AND ACCESS ROAD | )   |                                          |
| • ENG-30                     | 1   | OVERALL PLAN                             |
| • ENG-31                     | 1   | BIN EXCHANGE AREA                        |
| • ENG-32                     | 1   | BRIDGE                                   |
| • ENG-33                     | 1   | ROAD LONG SECTION                        |
| • ENG-34                     | 1   | ROAD CROSS SECTION (SHEET 1 OF 2)        |
| • ENG-35                     | 1   | ROAD CROSS SECTION (SHEET 2 OF 2)        |
| STORMWATER                   |     |                                          |
| • ENG-40                     | 1   | PHASE 1 & PHASE 2 - PLAN                 |
| • ENG-41                     | 1   | PHASE 6 - PLAN                           |
| • ENG-42                     | 1   | PHASE 3 - PLAN                           |
| • ENG-43                     | 1   | PROPOSED WETLAND SCHEMATIC               |
| • ENG-44                     | 1   | TYPICAL FILTER STRIP DESIGN              |