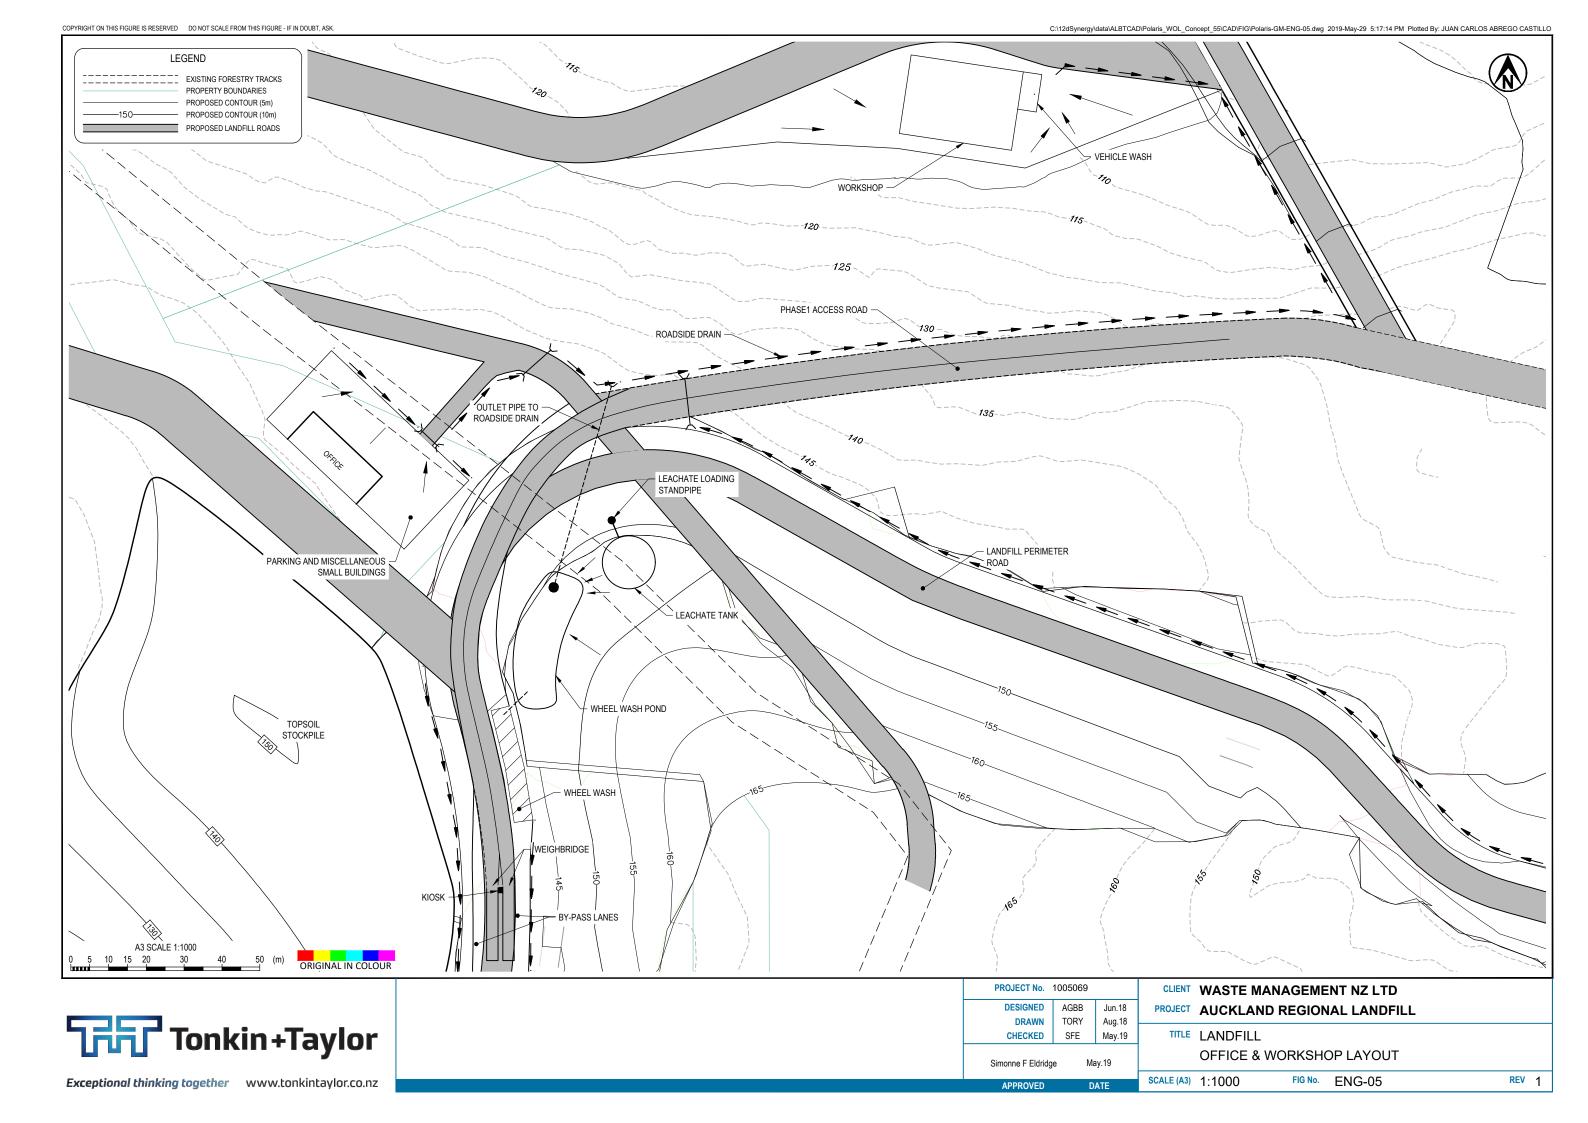

## For Information Only

| DRAWING                      | Rev | Title                                    |
|------------------------------|-----|------------------------------------------|
| GENERAL                      |     |                                          |
| • ENG-00                     | 1   | DRAWING LIST                             |
| PLANS                        |     |                                          |
| • ENG-01                     | 1   | SITE PLAN                                |
| • ENG-02                     | 1   | LANDFILL LAYOUT PLAN - WEST              |
| • ENG-03                     | 1   | LANDFILL LAYOUT PLAN - EAST              |
| • ENG-04                     | 1   | LANDFILL LAYOUT PLAN - PHASE 1-6         |
| • ENG-05                     | 1   | OFFICE & WORKSHOP LAYOUT                 |
| • ENG-06                     | 1   | RENEWABLE ENERGY CENTRE LAYOUT           |
| LANDFILL                     |     |                                          |
| • ENG-10                     | 1   | TOP OF LINER PLAN - PHASE 1-7            |
| • ENG-11                     | 1   | CUT/FILL PLAN                            |
| • ENG-12                     | 1   | FINAL CAP CONTOURS (POST SETTLEMENT)     |
| • ENG-13                     | 1   | WASTE FILL CONTOURS AFTER PHASE 6        |
| • ENG-14                     | 1   | LEACHATE COLLECTION SYSTEM               |
| • ENG-16                     | 1   | LANDFILL SECTIONS (SHEET 1 OF 3)         |
| • ENG-17                     | 1   | LANDFILL SECTIONS (SHEET 2 OF 3)         |
| • ENG-18                     | 1   | LANDFILL SECTIONS (SHEET 3 OF 3)         |
| • ENG-20                     | 1   | TYPICAL LINING & CAP DETAILS             |
| • ENG-21                     | 1   | TYPICAL BENCH DETAIL                     |
| • ENG-25                     | 1   | PHASE PLAN                               |
| • ENG-26                     |     | LANDFILL STAGING SECTIONS (SHEET 1 OF 3) |
| • ENG-27                     | 1   | LANDFILL STAGING SECTIONS (SHEET 2 OF 3) |
| • ENG-28                     | 1   | LANDFILL STAGING SECTIONS (SHEET 3 OF 3) |
| BIN TRANSFER AND ACCESS ROAD | )   |                                          |
| • ENG-30                     | 1   | OVERALL PLAN                             |
| • ENG-31                     | 1   | BIN EXCHANGE AREA                        |
| • ENG-32                     | 1   | BRIDGE                                   |
| • ENG-33                     | 1   | ROAD LONG SECTION                        |
| • ENG-34                     | 1   | ROAD CROSS SECTION (SHEET 1 OF 2)        |
| • ENG-35                     | 1   | ROAD CROSS SECTION (SHEET 2 OF 2)        |
| STORMWATER                   |     |                                          |
| • ENG-40                     | 1   | PHASE 1 & PHASE 2 - PLAN                 |
| • ENG-41                     | 1   | PHASE 6 - PLAN                           |
| • ENG-42                     | 1   | PHASE 3 - PLAN                           |
| • ENG-43                     | 1   | PROPOSED WETLAND SCHEMATIC               |
| • ENG-44                     | 1   | TYPICAL FILTER STRIP DESIGN              |