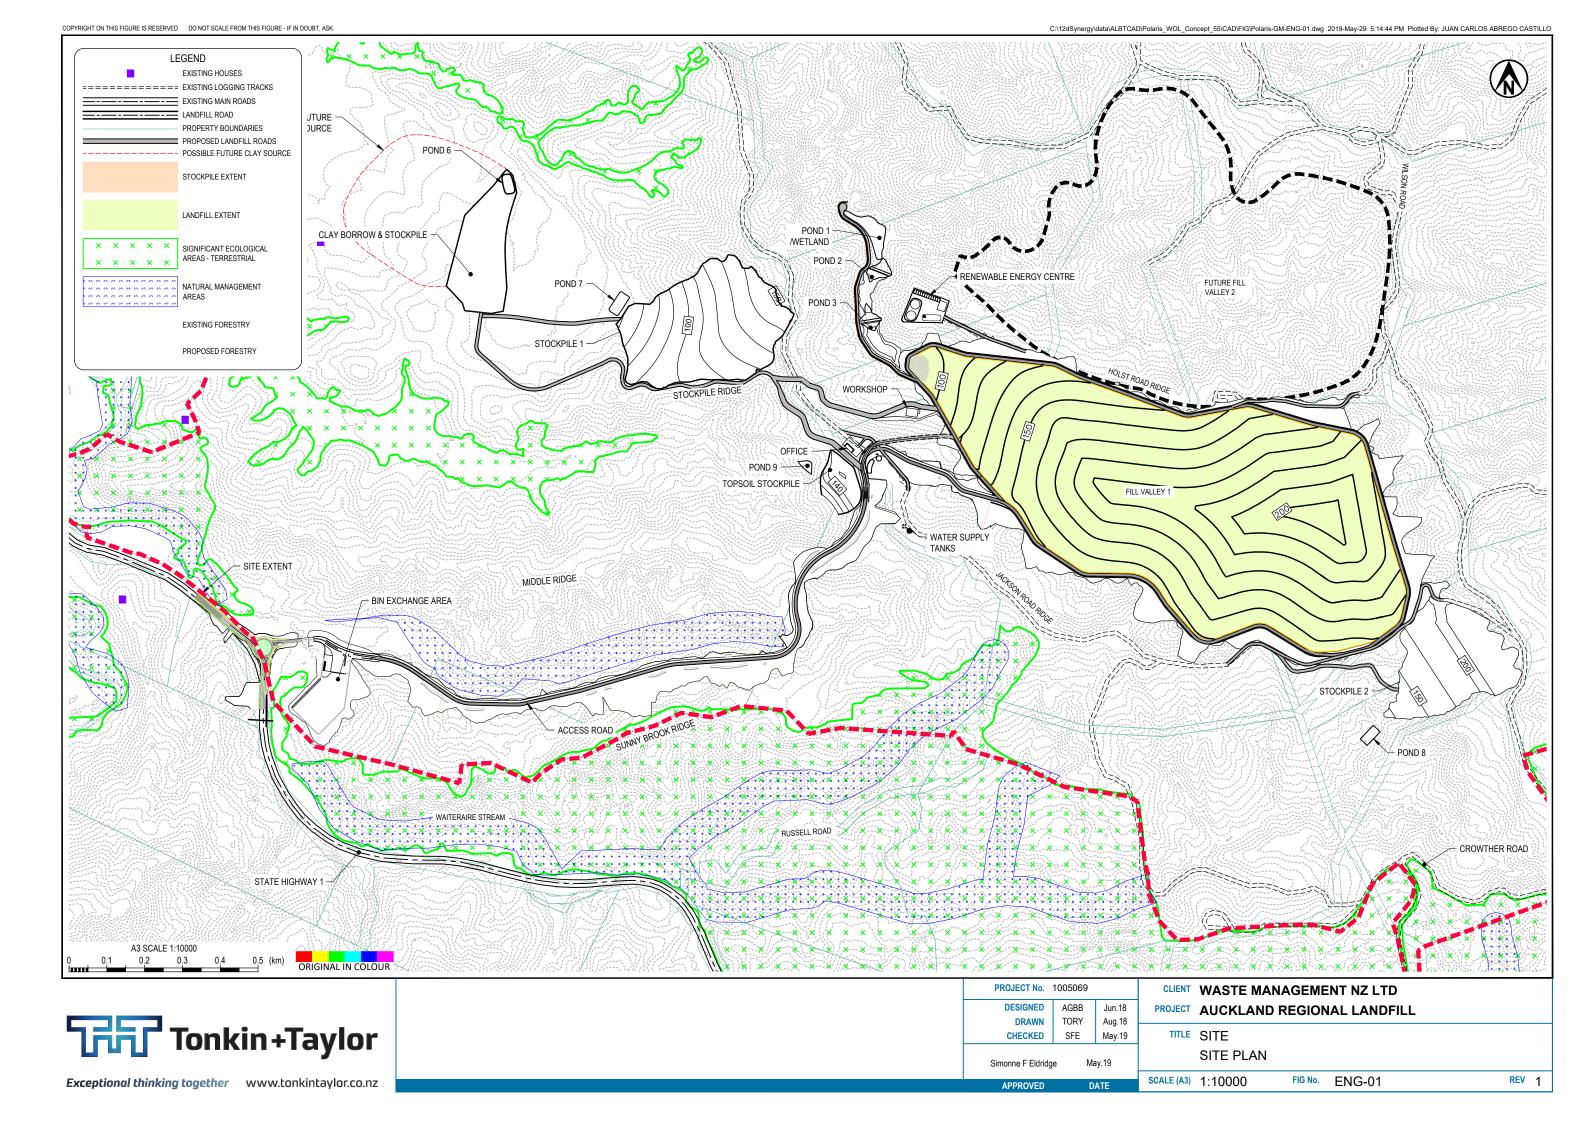

## For Information Only

| DRAWING                      | Rev | Title                                    |
|------------------------------|-----|------------------------------------------|
| GENERAL                      |     |                                          |
| • ENG-00                     | 1   | DRAWING LIST                             |
| PLANS                        |     |                                          |
| • ENG-01                     | 1   | SITE PLAN                                |
| • ENG-02                     | 1   | LANDFILL LAYOUT PLAN - WEST              |
| • ENG-03                     | 1   | LANDFILL LAYOUT PLAN - EAST              |
| • ENG-04                     | 1   | LANDFILL LAYOUT PLAN - PHASE 1-6         |
| • ENG-05                     | 1   | OFFICE & WORKSHOP LAYOUT                 |
| • ENG-06                     | 1   | RENEWABLE ENERGY CENTRE LAYOUT           |
| LANDFILL                     |     |                                          |
| • ENG-10                     | 1   | TOP OF LINER PLAN - PHASE 1-7            |
| • ENG-11                     | 1   | CUT/FILL PLAN                            |
| • ENG-12                     | 1   | FINAL CAP CONTOURS (POST SETTLEMENT)     |
| • ENG-13                     | 1   | WASTE FILL CONTOURS AFTER PHASE 6        |
| • ENG-14                     | 1   | LEACHATE COLLECTION SYSTEM               |
| • ENG-16                     | 1   | LANDFILL SECTIONS (SHEET 1 OF 3)         |
| • ENG-17                     | 1   | LANDFILL SECTIONS (SHEET 2 OF 3)         |
| • ENG-18                     | 1   | LANDFILL SECTIONS (SHEET 3 OF 3)         |
| • ENG-20                     | 1   | TYPICAL LINING & CAP DETAILS             |
| • ENG-21                     | 1   | TYPICAL BENCH DETAIL                     |
| • ENG-25                     | 1   | PHASE PLAN                               |
| • ENG-26                     |     | LANDFILL STAGING SECTIONS (SHEET 1 OF 3) |
| • ENG-27                     | 1   | LANDFILL STAGING SECTIONS (SHEET 2 OF 3) |
| • ENG-28                     | 1   | LANDFILL STAGING SECTIONS (SHEET 3 OF 3) |
| BIN TRANSFER AND ACCESS ROAD | )   |                                          |
| • ENG-30                     | 1   | OVERALL PLAN                             |
| • ENG-31                     | 1   | BIN EXCHANGE AREA                        |
| • ENG-32                     | 1   | BRIDGE                                   |
| • ENG-33                     | 1   | ROAD LONG SECTION                        |
| • ENG-34                     | 1   | ROAD CROSS SECTION (SHEET 1 OF 2)        |
| • ENG-35                     | 1   | ROAD CROSS SECTION (SHEET 2 OF 2)        |
| STORMWATER                   |     |                                          |
| • ENG-40                     | 1   | PHASE 1 & PHASE 2 - PLAN                 |
| • ENG-41                     | 1   | PHASE 6 - PLAN                           |
| • ENG-42                     | 1   | PHASE 3 - PLAN                           |
| • ENG-43                     | 1   | PROPOSED WETLAND SCHEMATIC               |
| • ENG-44                     | 1   | TYPICAL FILTER STRIP DESIGN              |