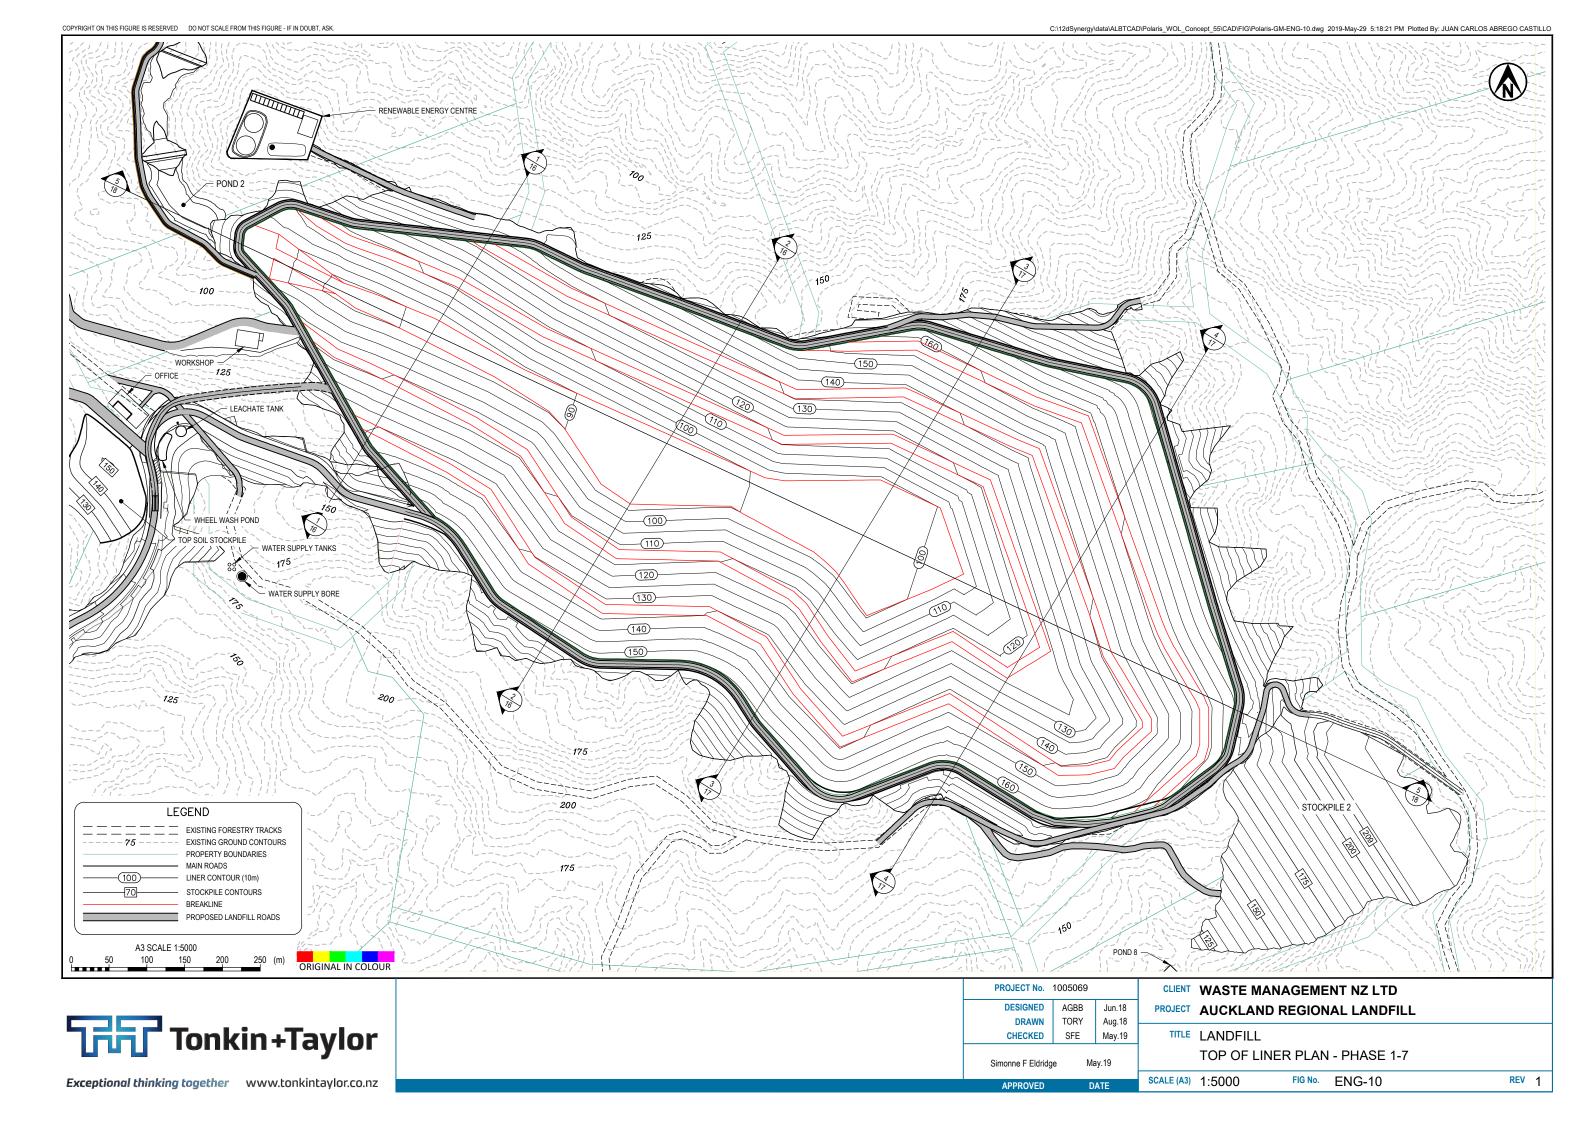

## For Information Only

| DRAWING                      | Rev | Title                                    |
|------------------------------|-----|------------------------------------------|
| GENERAL                      |     |                                          |
| • ENG-00                     | 1   | DRAWING LIST                             |
| PLANS                        |     |                                          |
| • ENG-01                     | 1   | SITE PLAN                                |
| • ENG-02                     | 1   | LANDFILL LAYOUT PLAN - WEST              |
| • ENG-03                     | 1   | LANDFILL LAYOUT PLAN - EAST              |
| • ENG-04                     | 1   | LANDFILL LAYOUT PLAN - PHASE 1-6         |
| • ENG-05                     | 1   | OFFICE & WORKSHOP LAYOUT                 |
| • ENG-06                     | 1   | RENEWABLE ENERGY CENTRE LAYOUT           |
| LANDFILL                     |     |                                          |
| • ENG-10                     | 1   | TOP OF LINER PLAN - PHASE 1-7            |
| • ENG-11                     | 1   | CUT/FILL PLAN                            |
| • ENG-12                     | 1   | FINAL CAP CONTOURS (POST SETTLEMENT)     |
| • ENG-13                     | 1   | WASTE FILL CONTOURS AFTER PHASE 6        |
| • ENG-14                     | 1   | LEACHATE COLLECTION SYSTEM               |
| • ENG-16                     | 1   | LANDFILL SECTIONS (SHEET 1 OF 3)         |
| • ENG-17                     | 1   | LANDFILL SECTIONS (SHEET 2 OF 3)         |
| • ENG-18                     | 1   | LANDFILL SECTIONS (SHEET 3 OF 3)         |
| • ENG-20                     | 1   | TYPICAL LINING & CAP DETAILS             |
| • ENG-21                     | 1   | TYPICAL BENCH DETAIL                     |
| • ENG-25                     | 1   | PHASE PLAN                               |
| • ENG-26                     |     | LANDFILL STAGING SECTIONS (SHEET 1 OF 3) |
| • ENG-27                     | 1   | LANDFILL STAGING SECTIONS (SHEET 2 OF 3) |
| • ENG-28                     | 1   | LANDFILL STAGING SECTIONS (SHEET 3 OF 3) |
| BIN TRANSFER AND ACCESS ROAD | )   |                                          |
| • ENG-30                     | 1   | OVERALL PLAN                             |
| • ENG-31                     | 1   | BIN EXCHANGE AREA                        |
| • ENG-32                     | 1   | BRIDGE                                   |
| • ENG-33                     | 1   | ROAD LONG SECTION                        |
| • ENG-34                     | 1   | ROAD CROSS SECTION (SHEET 1 OF 2)        |
| • ENG-35                     | 1   | ROAD CROSS SECTION (SHEET 2 OF 2)        |
| STORMWATER                   |     |                                          |
| • ENG-40                     | 1   | PHASE 1 & PHASE 2 - PLAN                 |
| • ENG-41                     | 1   | PHASE 6 - PLAN                           |
| • ENG-42                     | 1   | PHASE 3 - PLAN                           |
| • ENG-43                     | 1   | PROPOSED WETLAND SCHEMATIC               |
| • ENG-44                     | 1   | TYPICAL FILTER STRIP DESIGN              |