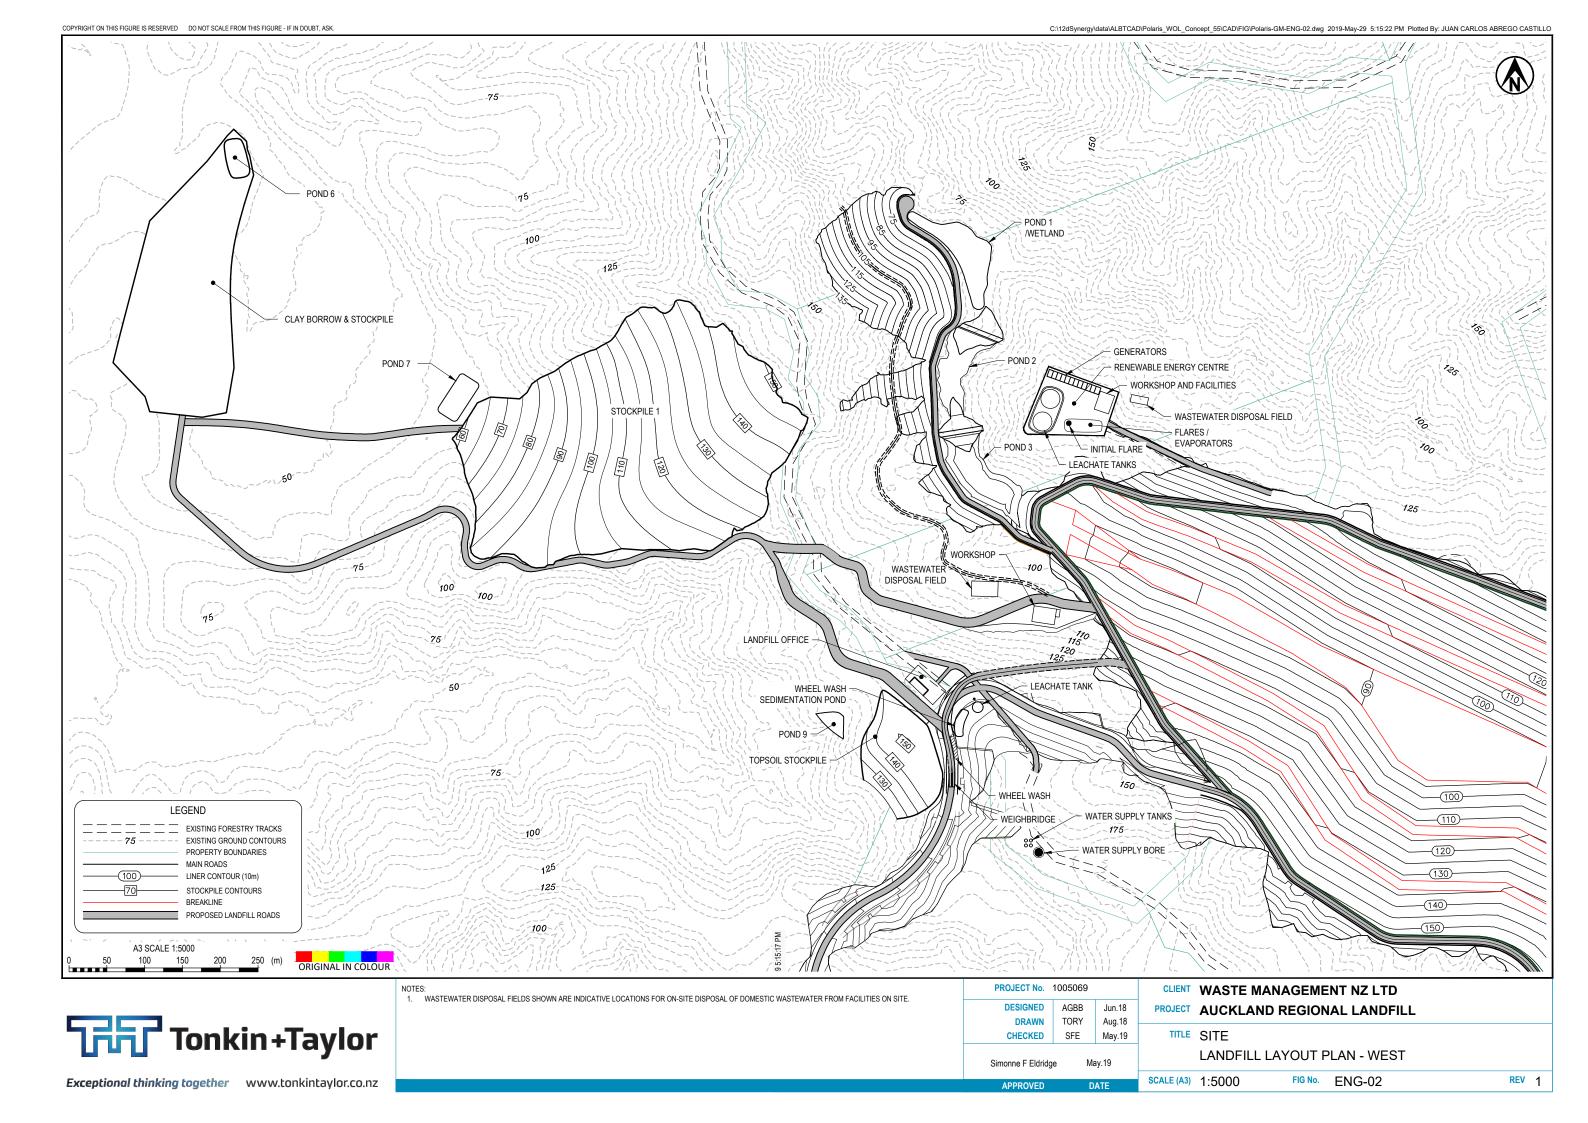

## For Information Only

| DRAWING                      | Rev | Title                                    |
|------------------------------|-----|------------------------------------------|
| GENERAL                      |     |                                          |
| • ENG-00                     | 1   | DRAWING LIST                             |
| PLANS                        |     |                                          |
| • ENG-01                     | 1   | SITE PLAN                                |
| • ENG-02                     | 1   | LANDFILL LAYOUT PLAN - WEST              |
| • ENG-03                     | 1   | LANDFILL LAYOUT PLAN - EAST              |
| • ENG-04                     | 1   | LANDFILL LAYOUT PLAN - PHASE 1-6         |
| • ENG-05                     | 1   | OFFICE & WORKSHOP LAYOUT                 |
| • ENG-06                     | 1   | RENEWABLE ENERGY CENTRE LAYOUT           |
| LANDFILL                     |     |                                          |
| • ENG-10                     | 1   | TOP OF LINER PLAN - PHASE 1-7            |
| • ENG-11                     | 1   | CUT/FILL PLAN                            |
| • ENG-12                     | 1   | FINAL CAP CONTOURS (POST SETTLEMENT)     |
| • ENG-13                     | 1   | WASTE FILL CONTOURS AFTER PHASE 6        |
| • ENG-14                     | 1   | LEACHATE COLLECTION SYSTEM               |
| • ENG-16                     | 1   | LANDFILL SECTIONS (SHEET 1 OF 3)         |
| • ENG-17                     | 1   | LANDFILL SECTIONS (SHEET 2 OF 3)         |
| • ENG-18                     | 1   | LANDFILL SECTIONS (SHEET 3 OF 3)         |
| • ENG-20                     | 1   | TYPICAL LINING & CAP DETAILS             |
| • ENG-21                     | 1   | TYPICAL BENCH DETAIL                     |
| • ENG-25                     | 1   | PHASE PLAN                               |
| • ENG-26                     |     | LANDFILL STAGING SECTIONS (SHEET 1 OF 3) |
| • ENG-27                     | 1   | LANDFILL STAGING SECTIONS (SHEET 2 OF 3) |
| • ENG-28                     | 1   | LANDFILL STAGING SECTIONS (SHEET 3 OF 3) |
| BIN TRANSFER AND ACCESS ROAD | )   |                                          |
| • ENG-30                     | 1   | OVERALL PLAN                             |
| • ENG-31                     | 1   | BIN EXCHANGE AREA                        |
| • ENG-32                     | 1   | BRIDGE                                   |
| • ENG-33                     | 1   | ROAD LONG SECTION                        |
| • ENG-34                     | 1   | ROAD CROSS SECTION (SHEET 1 OF 2)        |
| • ENG-35                     | 1   | ROAD CROSS SECTION (SHEET 2 OF 2)        |
| STORMWATER                   |     |                                          |
| • ENG-40                     | 1   | PHASE 1 & PHASE 2 - PLAN                 |
| • ENG-41                     | 1   | PHASE 6 - PLAN                           |
| • ENG-42                     | 1   | PHASE 3 - PLAN                           |
| • ENG-43                     | 1   | PROPOSED WETLAND SCHEMATIC               |
| • ENG-44                     | 1   | TYPICAL FILTER STRIP DESIGN              |