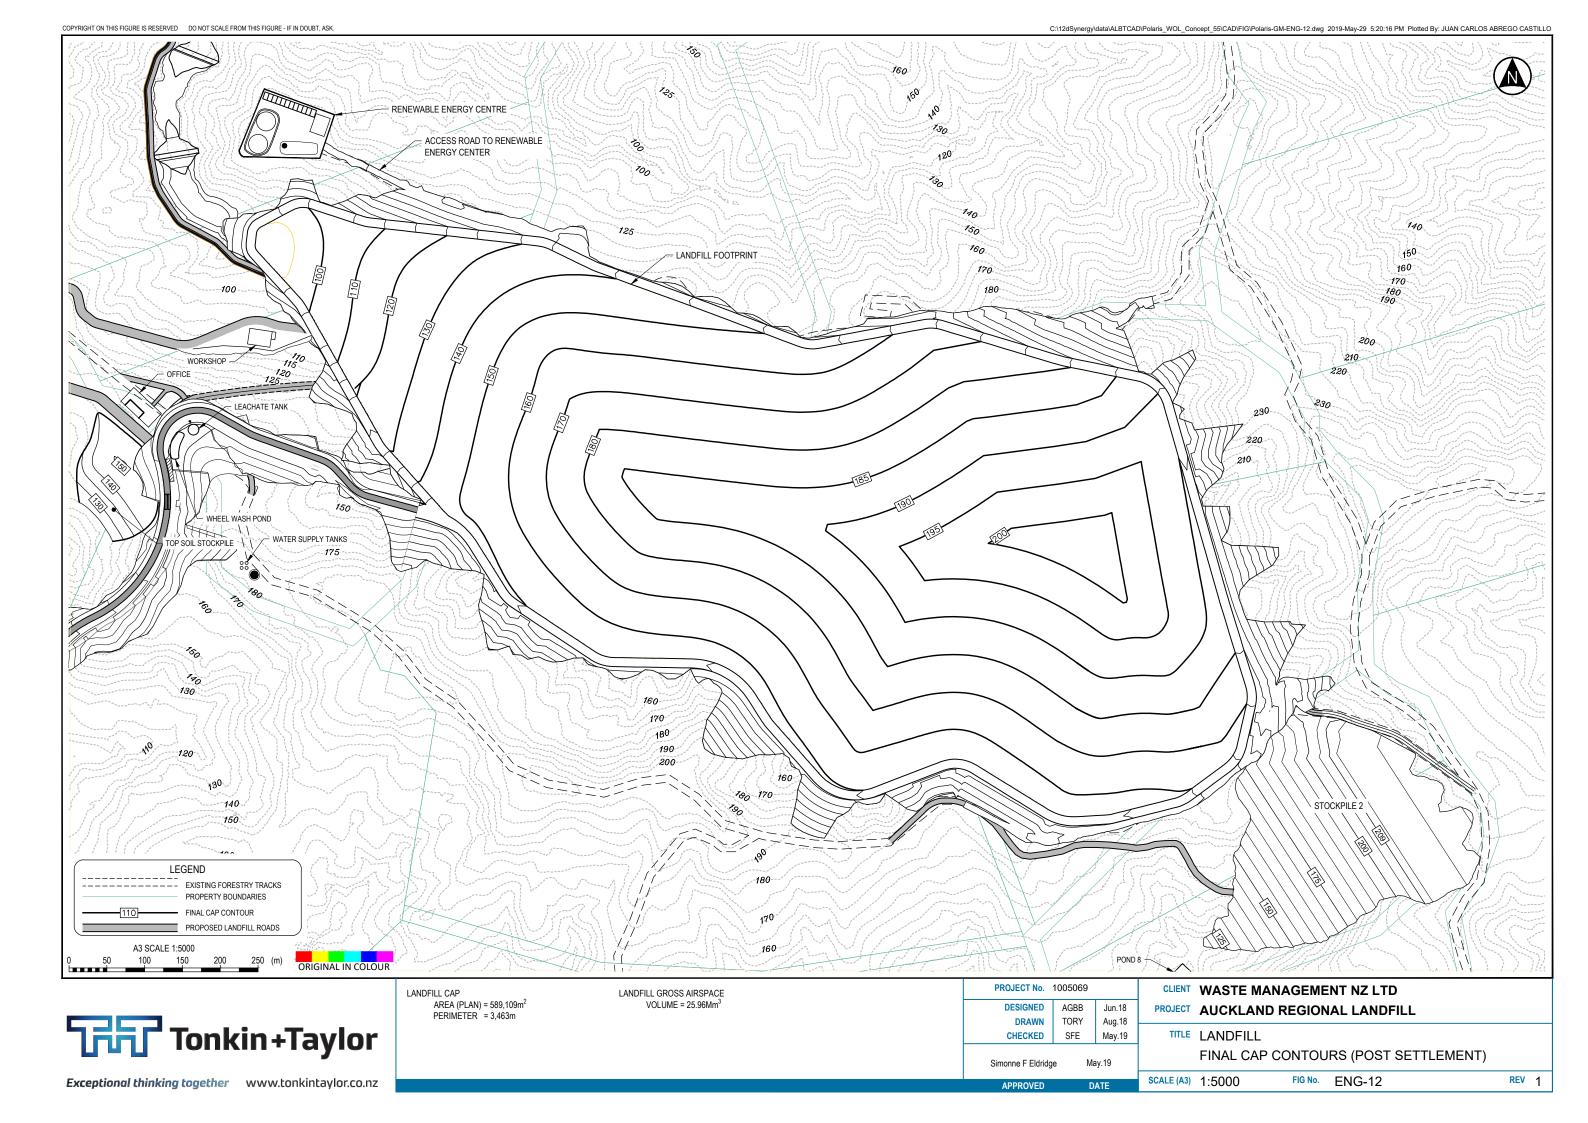

## For Information Only

| DRAWING                      | Rev | Title                                    |
|------------------------------|-----|------------------------------------------|
| GENERAL                      |     |                                          |
| • ENG-00                     | 1   | DRAWING LIST                             |
| PLANS                        |     |                                          |
| • ENG-01                     | 1   | SITE PLAN                                |
| • ENG-02                     | 1   | LANDFILL LAYOUT PLAN - WEST              |
| • ENG-03                     | 1   | LANDFILL LAYOUT PLAN - EAST              |
| • ENG-04                     | 1   | LANDFILL LAYOUT PLAN - PHASE 1-6         |
| • ENG-05                     | 1   | OFFICE & WORKSHOP LAYOUT                 |
| • ENG-06                     | 1   | RENEWABLE ENERGY CENTRE LAYOUT           |
| LANDFILL                     |     |                                          |
| • ENG-10                     | 1   | TOP OF LINER PLAN - PHASE 1-7            |
| • ENG-11                     | 1   | CUT/FILL PLAN                            |
| • ENG-12                     | 1   | FINAL CAP CONTOURS (POST SETTLEMENT)     |
| • ENG-13                     | 1   | WASTE FILL CONTOURS AFTER PHASE 6        |
| • ENG-14                     | 1   | LEACHATE COLLECTION SYSTEM               |
| • ENG-16                     | 1   | LANDFILL SECTIONS (SHEET 1 OF 3)         |
| • ENG-17                     | 1   | LANDFILL SECTIONS (SHEET 2 OF 3)         |
| • ENG-18                     | 1   | LANDFILL SECTIONS (SHEET 3 OF 3)         |
| • ENG-20                     | 1   | TYPICAL LINING & CAP DETAILS             |
| • ENG-21                     | 1   | TYPICAL BENCH DETAIL                     |
| • ENG-25                     | 1   | PHASE PLAN                               |
| • ENG-26                     |     | LANDFILL STAGING SECTIONS (SHEET 1 OF 3) |
| • ENG-27                     | 1   | LANDFILL STAGING SECTIONS (SHEET 2 OF 3) |
| • ENG-28                     | 1   | LANDFILL STAGING SECTIONS (SHEET 3 OF 3) |
| BIN TRANSFER AND ACCESS ROAD | )   |                                          |
| • ENG-30                     | 1   | OVERALL PLAN                             |
| • ENG-31                     | 1   | BIN EXCHANGE AREA                        |
| • ENG-32                     | 1   | BRIDGE                                   |
| • ENG-33                     | 1   | ROAD LONG SECTION                        |
| • ENG-34                     | 1   | ROAD CROSS SECTION (SHEET 1 OF 2)        |
| • ENG-35                     | 1   | ROAD CROSS SECTION (SHEET 2 OF 2)        |
| STORMWATER                   |     |                                          |
| • ENG-40                     | 1   | PHASE 1 & PHASE 2 - PLAN                 |
| • ENG-41                     | 1   | PHASE 6 - PLAN                           |
| • ENG-42                     | 1   | PHASE 3 - PLAN                           |
| • ENG-43                     | 1   | PROPOSED WETLAND SCHEMATIC               |
| • ENG-44                     | 1   | TYPICAL FILTER STRIP DESIGN              |