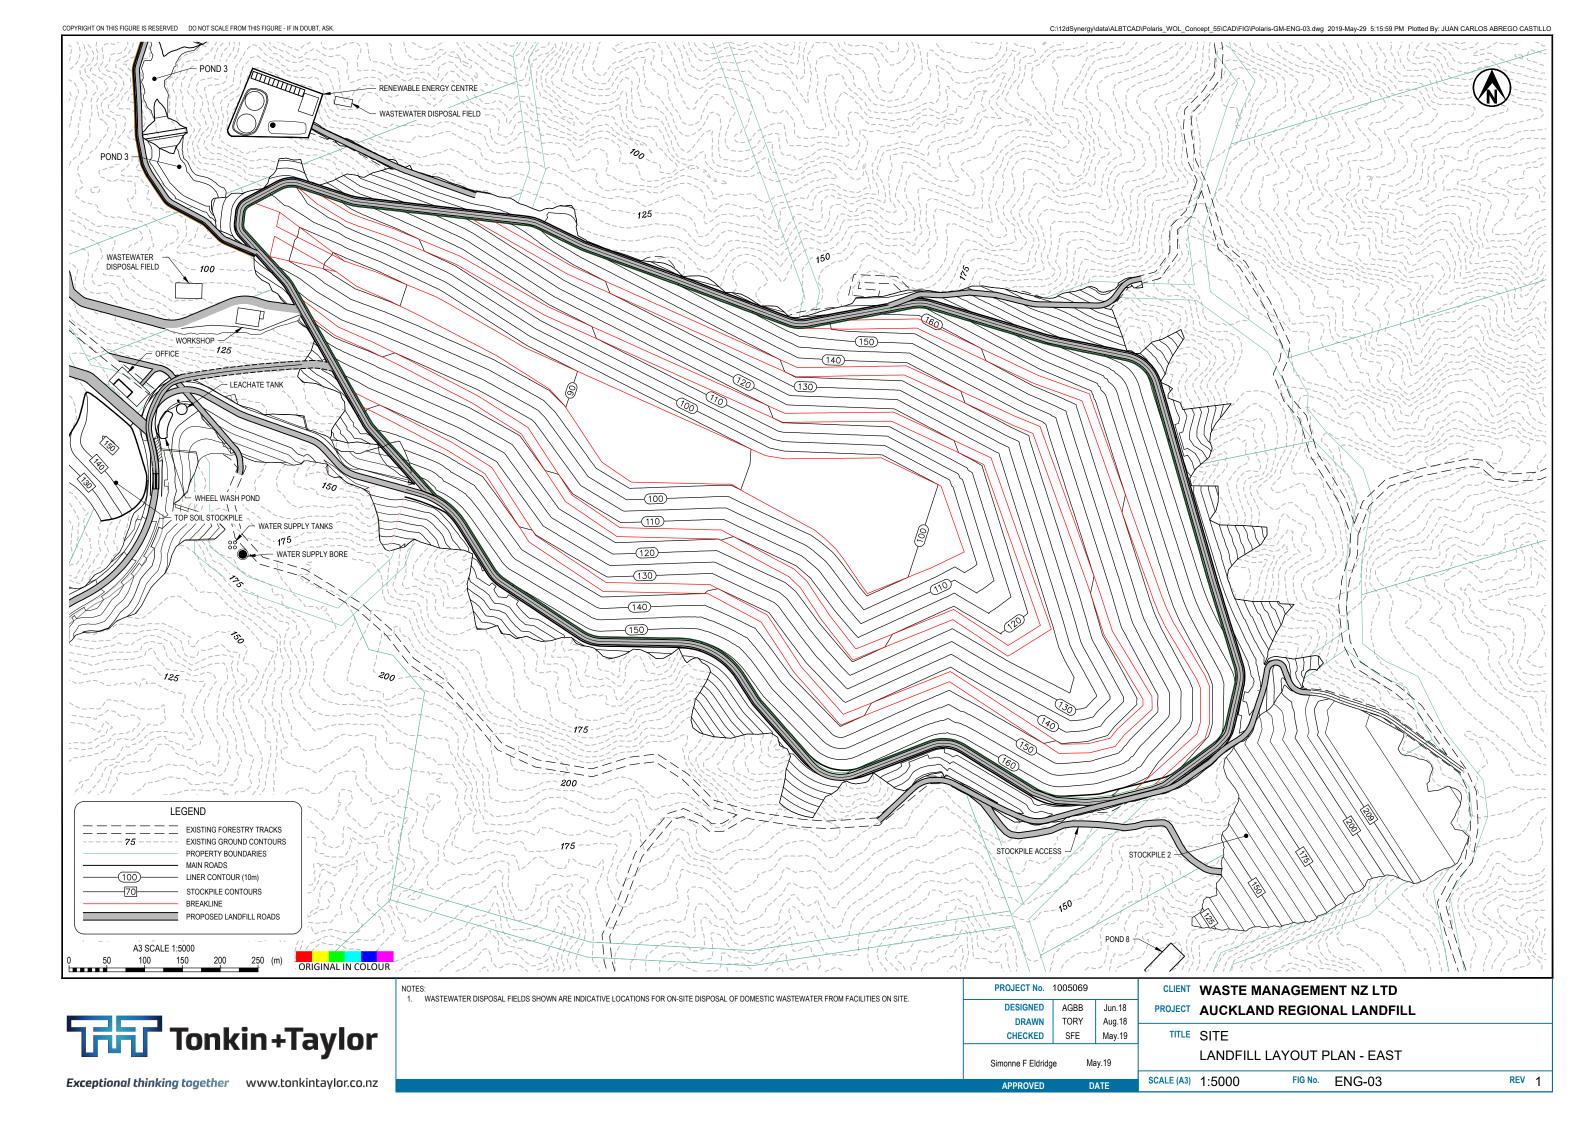

## For Information Only

| DRAWING                      | Rev | Title                                    |
|------------------------------|-----|------------------------------------------|
| GENERAL                      |     |                                          |
| • ENG-00                     | 1   | DRAWING LIST                             |
| PLANS                        |     |                                          |
| • ENG-01                     | 1   | SITE PLAN                                |
| • ENG-02                     | 1   | LANDFILL LAYOUT PLAN - WEST              |
| • ENG-03                     | 1   | LANDFILL LAYOUT PLAN - EAST              |
| • ENG-04                     | 1   | LANDFILL LAYOUT PLAN - PHASE 1-6         |
| • ENG-05                     | 1   | OFFICE & WORKSHOP LAYOUT                 |
| • ENG-06                     | 1   | RENEWABLE ENERGY CENTRE LAYOUT           |
| LANDFILL                     |     |                                          |
| • ENG-10                     | 1   | TOP OF LINER PLAN - PHASE 1-7            |
| • ENG-11                     | 1   | CUT/FILL PLAN                            |
| • ENG-12                     | 1   | FINAL CAP CONTOURS (POST SETTLEMENT)     |
| • ENG-13                     | 1   | WASTE FILL CONTOURS AFTER PHASE 6        |
| • ENG-14                     | 1   | LEACHATE COLLECTION SYSTEM               |
| • ENG-16                     | 1   | LANDFILL SECTIONS (SHEET 1 OF 3)         |
| • ENG-17                     | 1   | LANDFILL SECTIONS (SHEET 2 OF 3)         |
| • ENG-18                     | 1   | LANDFILL SECTIONS (SHEET 3 OF 3)         |
| • ENG-20                     | 1   | TYPICAL LINING & CAP DETAILS             |
| • ENG-21                     | 1   | TYPICAL BENCH DETAIL                     |
| • ENG-25                     | 1   | PHASE PLAN                               |
| • ENG-26                     |     | LANDFILL STAGING SECTIONS (SHEET 1 OF 3) |
| • ENG-27                     | 1   | LANDFILL STAGING SECTIONS (SHEET 2 OF 3) |
| • ENG-28                     | 1   | LANDFILL STAGING SECTIONS (SHEET 3 OF 3) |
| BIN TRANSFER AND ACCESS ROAD | )   |                                          |
| • ENG-30                     | 1   | OVERALL PLAN                             |
| • ENG-31                     | 1   | BIN EXCHANGE AREA                        |
| • ENG-32                     | 1   | BRIDGE                                   |
| • ENG-33                     | 1   | ROAD LONG SECTION                        |
| • ENG-34                     | 1   | ROAD CROSS SECTION (SHEET 1 OF 2)        |
| • ENG-35                     | 1   | ROAD CROSS SECTION (SHEET 2 OF 2)        |
| STORMWATER                   |     |                                          |
| • ENG-40                     | 1   | PHASE 1 & PHASE 2 - PLAN                 |
| • ENG-41                     | 1   | PHASE 6 - PLAN                           |
| • ENG-42                     | 1   | PHASE 3 - PLAN                           |
| • ENG-43                     | 1   | PROPOSED WETLAND SCHEMATIC               |
| • ENG-44                     | 1   | TYPICAL FILTER STRIP DESIGN              |