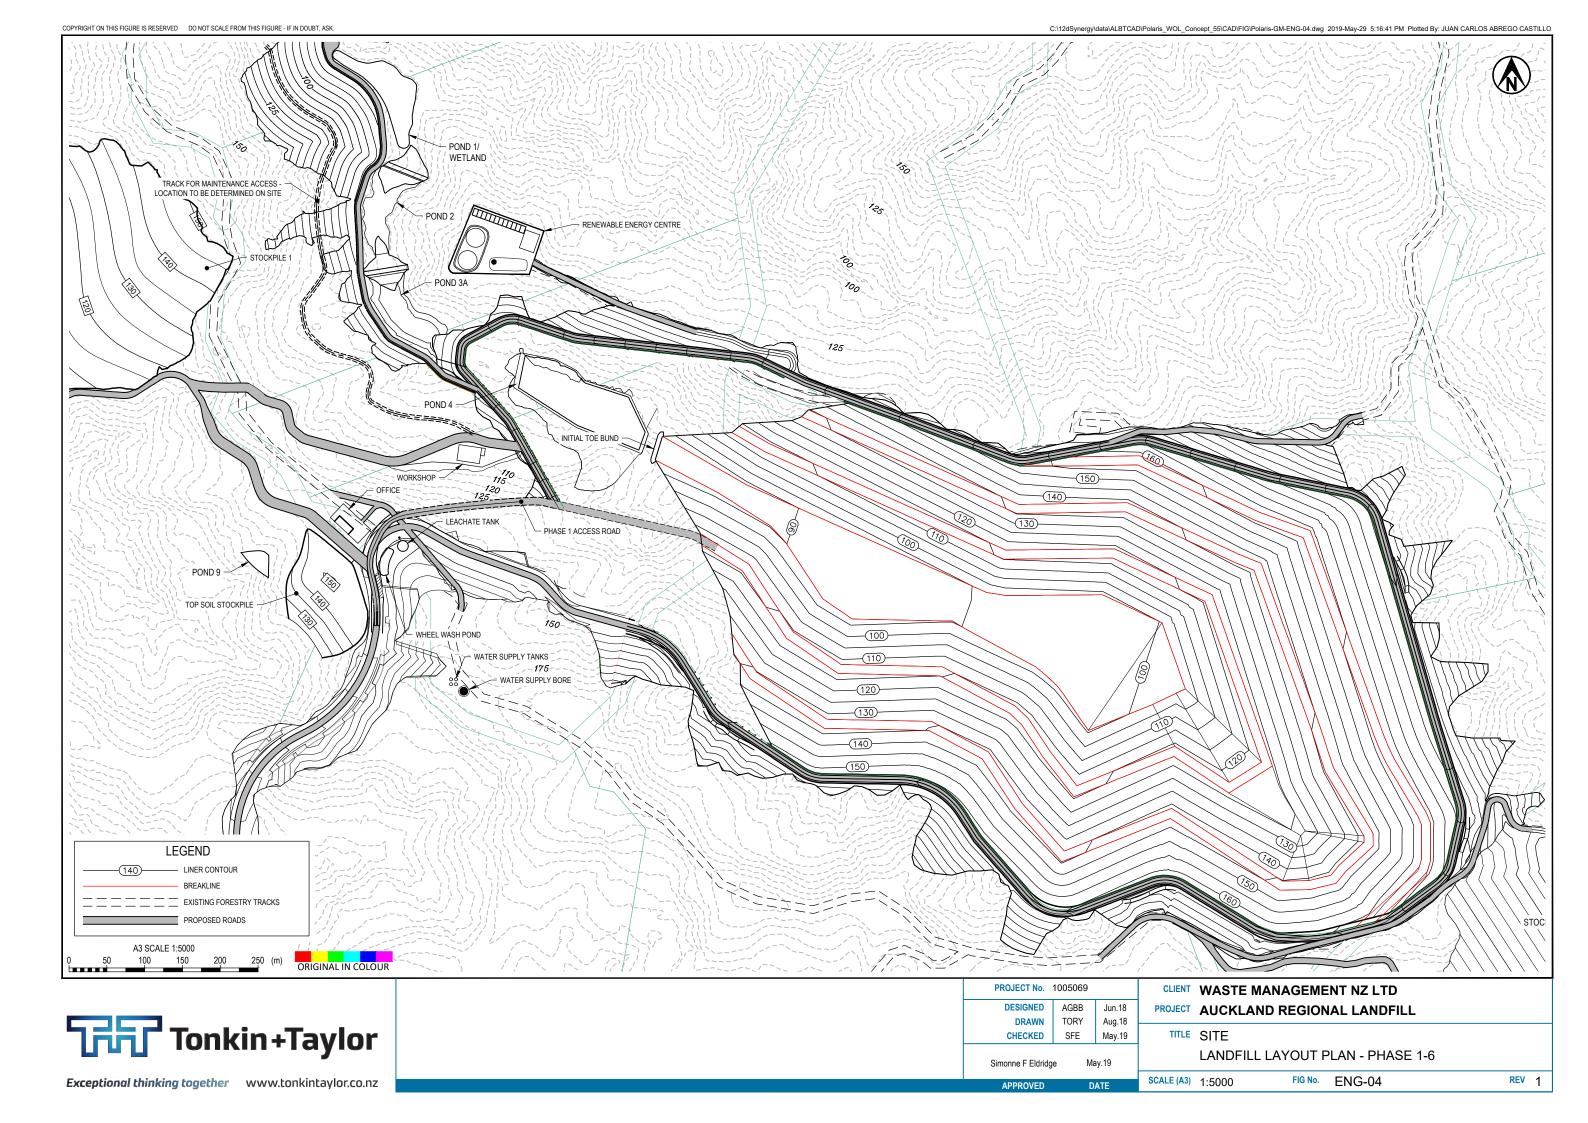

## For Information Only

| DRAWING                      | Rev | Title                                    |
|------------------------------|-----|------------------------------------------|
| GENERAL                      |     |                                          |
| • ENG-00                     | 1   | DRAWING LIST                             |
| PLANS                        |     |                                          |
| • ENG-01                     | 1   | SITE PLAN                                |
| • ENG-02                     | 1   | LANDFILL LAYOUT PLAN - WEST              |
| • ENG-03                     | 1   | LANDFILL LAYOUT PLAN - EAST              |
| • ENG-04                     | 1   | LANDFILL LAYOUT PLAN - PHASE 1-6         |
| • ENG-05                     | 1   | OFFICE & WORKSHOP LAYOUT                 |
| • ENG-06                     | 1   | RENEWABLE ENERGY CENTRE LAYOUT           |
| LANDFILL                     |     |                                          |
| • ENG-10                     | 1   | TOP OF LINER PLAN - PHASE 1-7            |
| • ENG-11                     | 1   | CUT/FILL PLAN                            |
| • ENG-12                     | 1   | FINAL CAP CONTOURS (POST SETTLEMENT)     |
| • ENG-13                     | 1   | WASTE FILL CONTOURS AFTER PHASE 6        |
| • ENG-14                     | 1   | LEACHATE COLLECTION SYSTEM               |
| • ENG-16                     | 1   | LANDFILL SECTIONS (SHEET 1 OF 3)         |
| • ENG-17                     | 1   | LANDFILL SECTIONS (SHEET 2 OF 3)         |
| • ENG-18                     | 1   | LANDFILL SECTIONS (SHEET 3 OF 3)         |
| • ENG-20                     | 1   | TYPICAL LINING & CAP DETAILS             |
| • ENG-21                     | 1   | TYPICAL BENCH DETAIL                     |
| • ENG-25                     | 1   | PHASE PLAN                               |
| • ENG-26                     |     | LANDFILL STAGING SECTIONS (SHEET 1 OF 3) |
| • ENG-27                     | 1   | LANDFILL STAGING SECTIONS (SHEET 2 OF 3) |
| • ENG-28                     | 1   | LANDFILL STAGING SECTIONS (SHEET 3 OF 3) |
| BIN TRANSFER AND ACCESS ROAD | )   |                                          |
| • ENG-30                     | 1   | OVERALL PLAN                             |
| • ENG-31                     | 1   | BIN EXCHANGE AREA                        |
| • ENG-32                     | 1   | BRIDGE                                   |
| • ENG-33                     | 1   | ROAD LONG SECTION                        |
| • ENG-34                     | 1   | ROAD CROSS SECTION (SHEET 1 OF 2)        |
| • ENG-35                     | 1   | ROAD CROSS SECTION (SHEET 2 OF 2)        |
| STORMWATER                   |     |                                          |
| • ENG-40                     | 1   | PHASE 1 & PHASE 2 - PLAN                 |
| • ENG-41                     | 1   | PHASE 6 - PLAN                           |
| • ENG-42                     | 1   | PHASE 3 - PLAN                           |
| • ENG-43                     | 1   | PROPOSED WETLAND SCHEMATIC               |
| • ENG-44                     | 1   | TYPICAL FILTER STRIP DESIGN              |