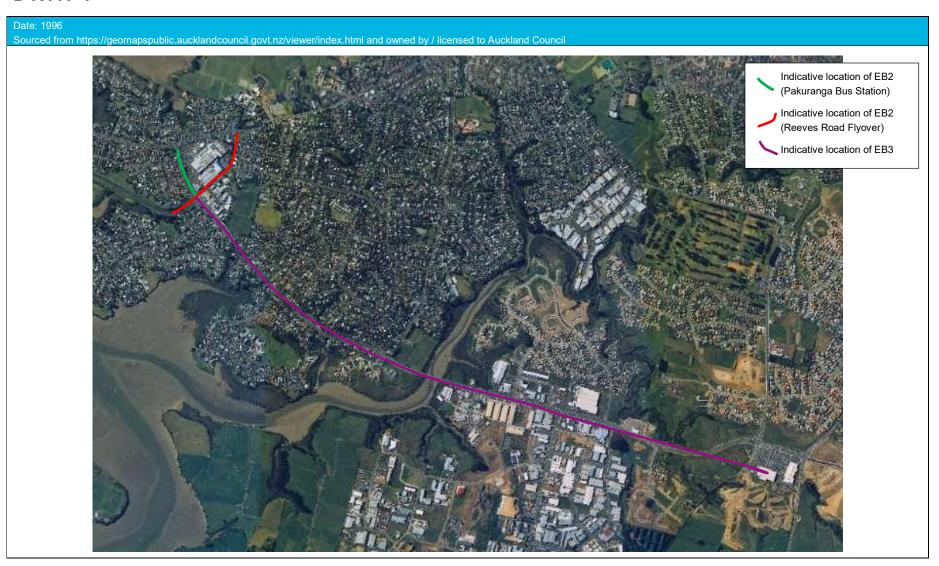

# Appendix B

**Aerial Photographs** 

# Appendix B Aerial Photographs

## Package EB2 and EB3















































### **Riverhills Park**

| Reference                                                                                                 | Photograph |
|-----------------------------------------------------------------------------------------------------------|------------|
| Date: 1959  Sourced from: Auckland Council GeoMAPS  (Red line is only an indication of the Site boundary) |            |
| Date: 1996  Sourced from: Auckland Council GeoMAPS (Red line is only an indication                        |            |
| Date: 2001  Sourced from: Auckland Council GeoMAPS  (Red line is only an indication of the Site boundary) |            |

| Reference                                                                                                 | Photograph |
|---------------