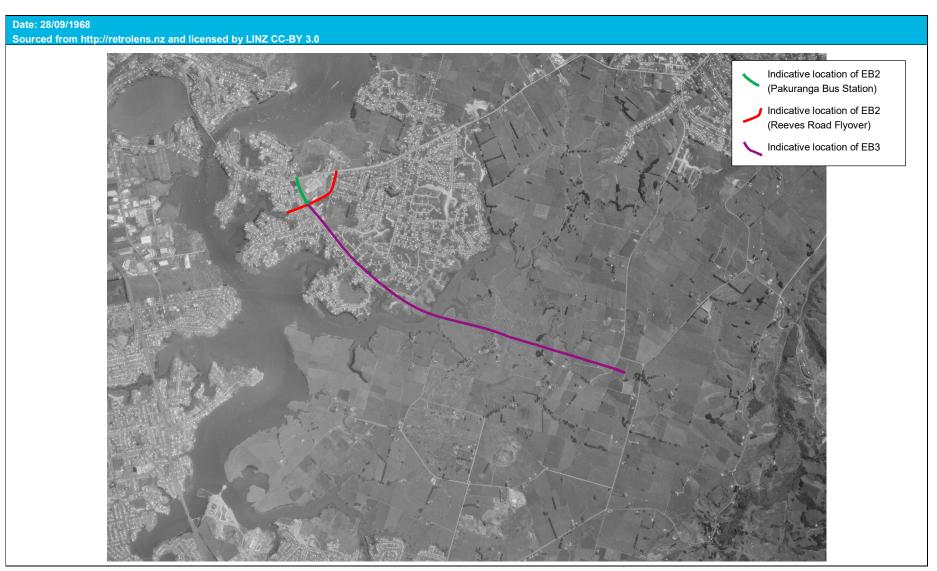

# Appendix B

**Aerial Photographs** 

# Appendix B Aerial Photographs

## Package EB2 and EB3















































### **Riverhills Park**

| Reference                                                                                                 | Photograph |
|-----------------------------------------------------------------------------------------------------------|------------|
| Date: 1959  Sourced from: Auckland Council GeoMAPS  (Red line is only an indication of the Site boundary) |            |
| Date: 1996  Sourced from: Auckland Council GeoMAPS (Red line is only an indication                        |            |
| Date: 2001  Sourced from: Auckland Council GeoMAPS  (Red line is only an indication of the Site boundary) |            |

| Reference                                                                                                 | Photograph |
|-----