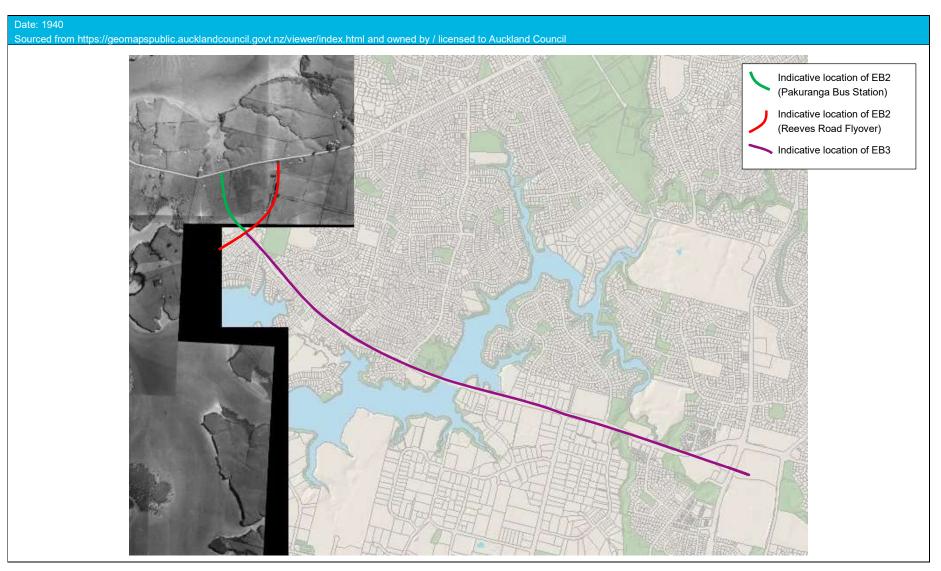

# Appendix B

**Aerial Photographs** 

# Appendix B Aerial Photographs

## Package EB2 and EB3















































### **Riverhills Park**

| Reference                                                                                                 | Photograph |
|-----------------------------------------------------------------------------------------------------------|------------|
| Date: 1959  Sourced from: Auckland Council GeoMAPS  (Red line is only an indication of the Site boundary) |            |
| Date: 1996  Sourced from: Auckland Council GeoMAPS (Red line is only an indication                        |            |
| Date: 2001  Sourced from: Auckland Council GeoMAPS  (Red line is only an indication of the Site boundary) |            |

| Reference                                                                                                 | Photo