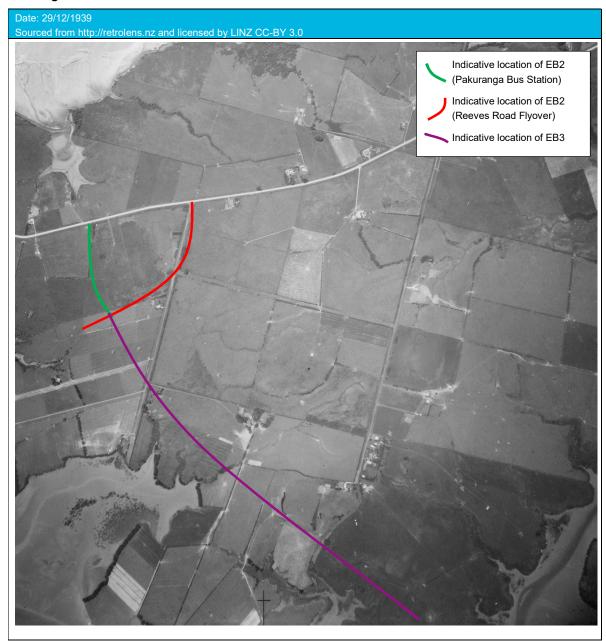

# Appendix B

**Aerial Photographs** 

# Appendix B Aerial Photographs

## Package EB2 and EB3















































### **Riverhills Park**

| Reference                                                                                                 | Photograph |
|-----------------------------------------------------------------------------------------------------------|------------|
| Date: 1959  Sourced from: Auckland Council GeoMAPS  (Red line is only an indication of the Site boundary) |            |
| Date: 1996  Sourced from: Auckland Council GeoMAPS (Red line is only an indication                        |            |
| Date: 2001  Sourced from: Auckland Council GeoMAPS  (Red line is only an indication of the Site boundary) |            |

| Reference                                                                                                 | Pho