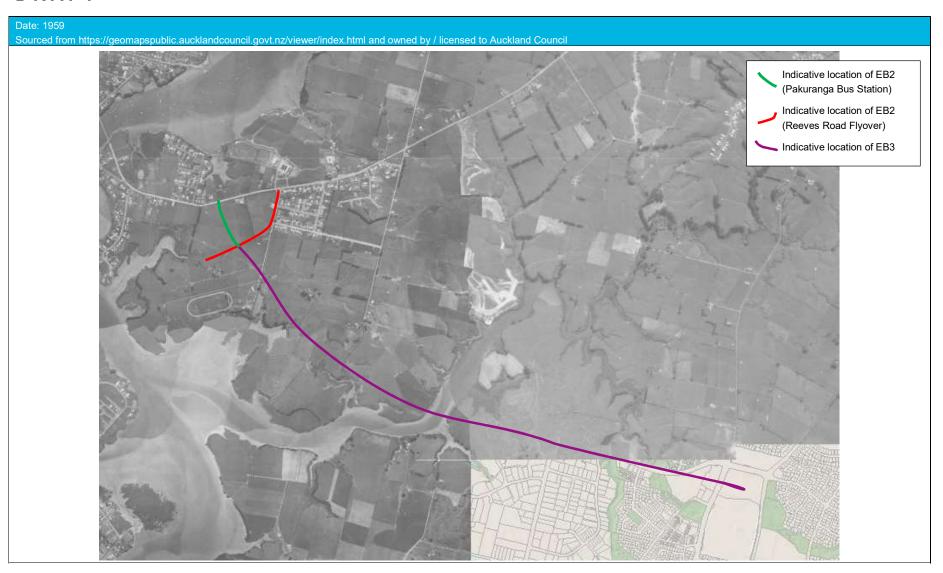

# Appendix B

**Aerial Photographs** 

# Appendix B Aerial Photographs

## Package EB2 and EB3















































### **Riverhills Park**

| Reference                                                                                                 | Photograph |
|-----------------------------------------------------------------------------------------------------------|------------|
| Date: 1959  Sourced from: Auckland Council GeoMAPS  (Red line is only an indication of the Site boundary) |            |
| Date: 1996  Sourced from: Auckland Council GeoMAPS (Red line is only an indication                        |            |
| Date: 2001  Sourced from: Auckland Council GeoMAPS  (Red line is only an indication of the Site boundary) |            |

| Reference                                                                                                 | Photograph |