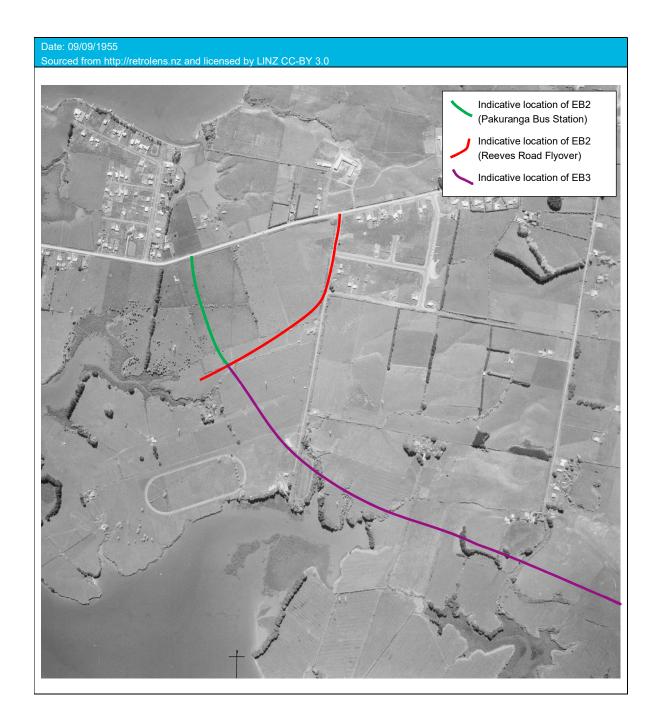

# Appendix B

**Aerial Photographs** 

# Appendix B Aerial Photographs

## Package EB2 and EB3















































### **Riverhills Park**

| Reference                                                                                                 | Photograph |
|-----------------------------------------------------------------------------------------------------------|------------|
| Date: 1959  Sourced from: Auckland Council GeoMAPS  (Red line is only an indication of the Site boundary) |            |
| Date: 1996  Sourced from: Auckland Council GeoMAPS (Red line is only an indication                        |            |
| Date: 2001  Sourced from: Auckland Council GeoMAPS  (Red line is only an indication of the Site boundary) |            |

| Reference                                                                                                 | Photograp