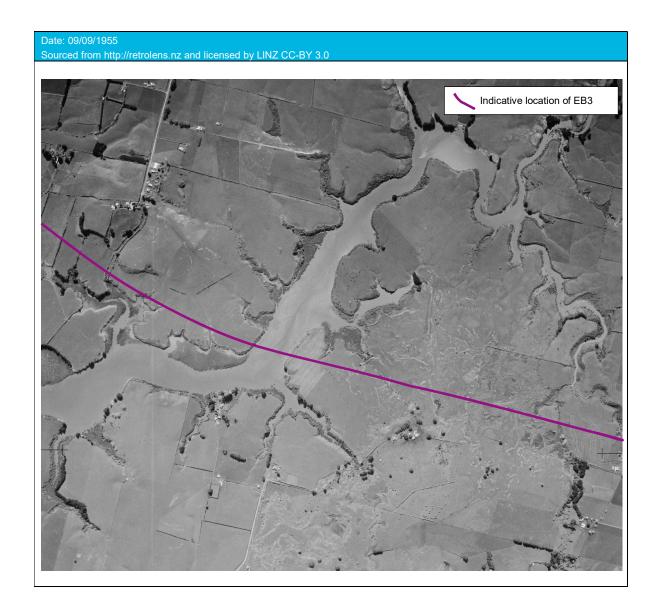

# Appendix B

**Aerial Photographs** 

# Appendix B Aerial Photographs

## Package EB2 and EB3















































### **Riverhills Park**

| Reference                                                                                                 | Photograph |
|-----------------------------------------------------------------------------------------------------------|------------|
| Date: 1959  Sourced from: Auckland Council GeoMAPS  (Red line is only an indication of the Site boundary) |            |
| Date: 1996  Sourced from: Auckland Council GeoMAPS (Red line is only an indication                        |            |
| Date: 2001  Sourced from: Auckland Council GeoMAPS  (Red line is only an indication of the Site boundary) |            |

| Reference                                                                                                 | Photograph