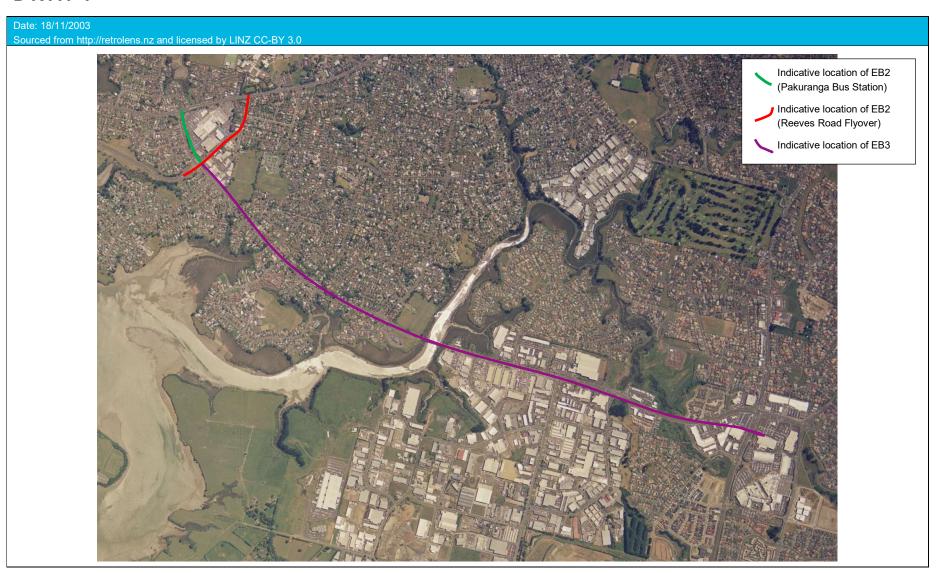

# Appendix B

**Aerial Photographs** 

# Appendix B Aerial Photographs

## Package EB2 and EB3















































### **Riverhills Park**

| Reference                                                                                                 | Photograph |
|-----------------------------------------------------------------------------------------------------------|------------|
| Date: 1959  Sourced from: Auckland Council GeoMAPS  (Red line is only an indication of the Site boundary) |            |
| Date: 1996  Sourced from: Auckland Council GeoMAPS (Red line is only an indication                        |            |
| Date: 2001  Sourced from: Auckland Council GeoMAPS  (Red line is only an indication of the Site boundary) |            |

| Reference                                                                                                 | Photograph |
|-------------------