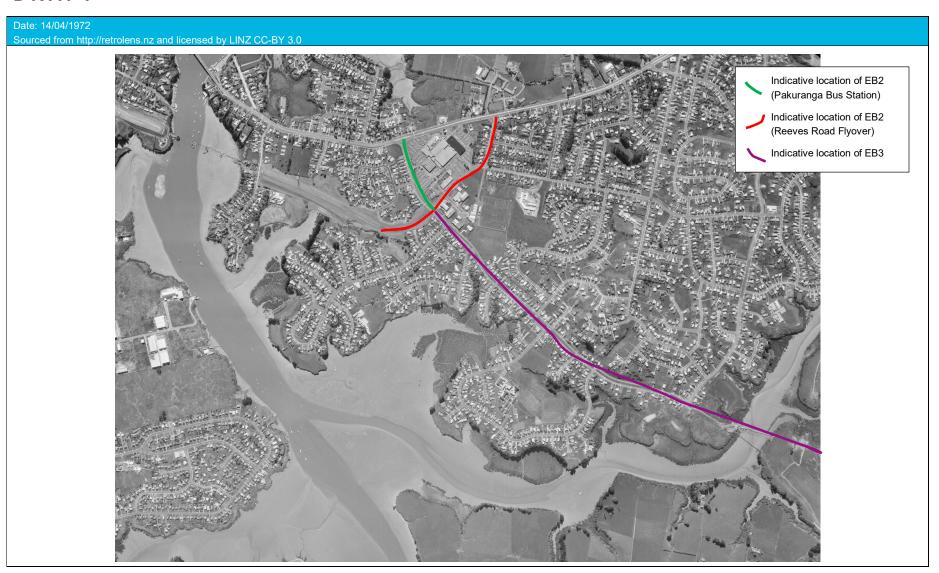

# Appendix B

**Aerial Photographs** 

# Appendix B Aerial Photographs

## Package EB2 and EB3















































### **Riverhills Park**

| Reference                                                                                                 | Photograph |
|-----------------------------------------------------------------------------------------------------------|------------|
| Date: 1959  Sourced from: Auckland Council GeoMAPS  (Red line is only an indication of the Site boundary) |            |
| Date: 1996  Sourced from: Auckland Council GeoMAPS (Red line is only an indication                        |            |
| Date: 2001  Sourced from: Auckland Council GeoMAPS  (Red line is only an indication of the Site boundary) |            |

| Reference                                                                                                 | Photograph |
|-------